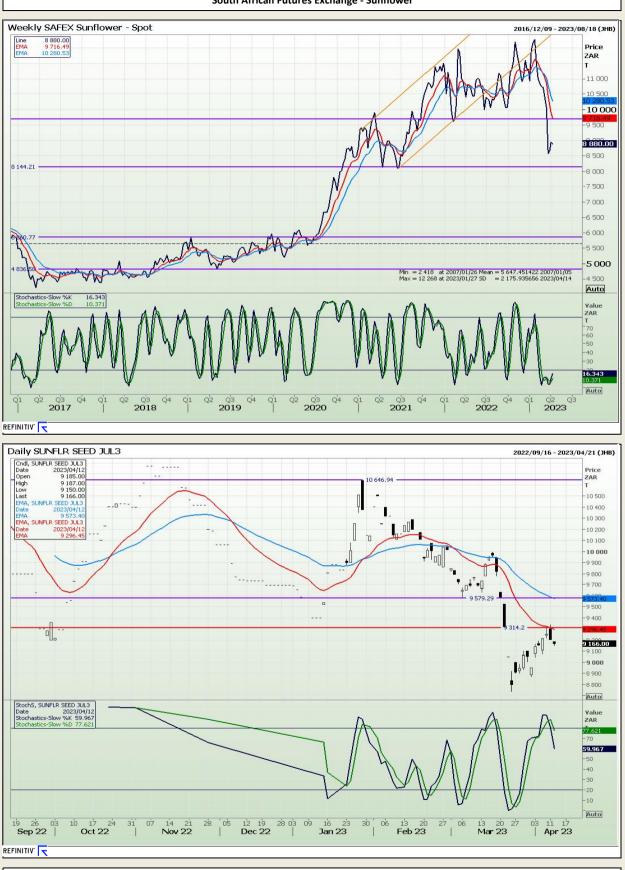

# **Technical Analysis**

South African Futures Exchange - Sunflower

DISCLAIMER: This report has been prepared by GroCapital Financial Services Pty Ltd , a wholly owned subsidiary of AFGRI Operations Limitedis provided to you for information purposes only.GROCAPITAL AND AFGRI hereby certify that the views expressed in this report were obtained from sources which GROCAPITAL AND AFGRI consider to be reliable.GROCAPITAL AND AFGRI do not make any representations or give any guarantees or warranties, expressed or implied, as to the correctness, accuracy or completeness of the report.Neither GROCAPITAL AND AFGRI, nor any affiliate, nor any of their respective officers, directors, partners or employees, sealing from errors or omissions in the opinions, forecasts or information, irrespective of whether there has been any negligence by GroCapital and AFGRI, their affiliate, or their respective officers, directors, partners or employees, regardless of whether such damages were foreseen or unforeseen. The information contained in this report is confidential and may be subject to legal privilege. This report is not intended to not should it be taken to create any legal relations or contractual relations.