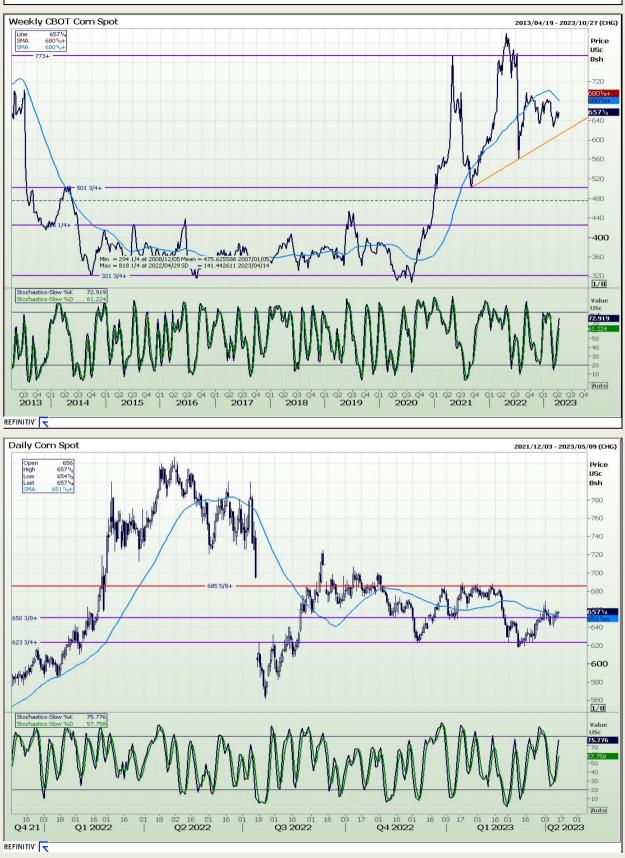

### **Technical Analysis**

Chicago Board of Trade - Corn

DISCLAIMER: This report has been prepared by GroCapital Financial Services Pty Ltd, a wholly owned subsidiary of AFGRI Operations Limitedis provided to you for information purposes only.GROCAPITAL AND AFGRI hereby certify that the views expressed in this report were obtained from sources which GROCAPITAL AND AFGRI consider to be reliable.GROCAPITAL AND AFGRI do not make any representations or give any guarantees or warranties, expressed or implied, as to the correctness, accuracy or completeness of the report.NetNether GROCAPITAL AND AFGRI, nor any affiliate, nor any of their respective officers, directors, partners or employees, shall assume any liability for any losses arising from errors or omissions in the opnions, forecasts or information, irrespective of whether there has been any negligence by GroCapital and AFGRI, their affiliate, or their respective officers, directors, partners or employees, regardless of whether such damages were foreseen or unforeseen. The information contained in this report is confidential and may be subject to legal privilege. This report is not intended to not should it be taken to create any legal relations or contractual relations.

Jannie van Der Watt - 011 063 2729 Susan Mittermeier - 011 063 2720 Willem Peyper - 011 063 2724 Johan Du Toit - 011 063 2723

Market Report : 13 April 2023