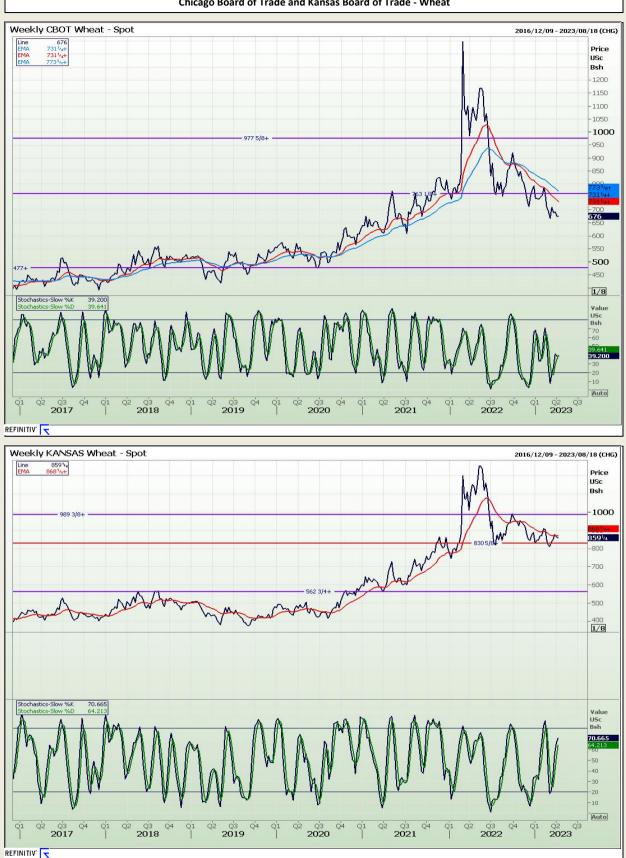

# **Technical Analysis**

Chicago Board of Trade and Kansas Board of Trade - Wheat

DISCLAIMER: This report has been prepared by GroCapital Financial Services Pty Ltd, a wholly owned subsidiary of AFGRI Operations Limitedis provided to you for information purposes only.GROCAPITAL AND AFGRI hereby certify that the views expressed in this report were obtained from sources which GROCAPITAL AND AFGRI consider to be reliable.GROCAPITAL AND AFGRI do not make any representations or give any guarantees or warranties, expressed or implied, as to the correctness, accuracy or completeness of the report.Nether GROCAPITAL AND AFGRI, nor any affiliate, nor any of their respective officers, directors, partners or employees, shall assume any liability for any losses arising from errors or omissions in the opinions, forecasts or information, irrespective of whether there has been any negligence by GroCapital and AFGRI, their affiliate, or their respective officers, directors, partners or employees, regardless of whether such damages were foreseen or unforeseen. The information contained in this report is confidential and may be subject to legal privilege. This report is not intended to not should it be taken to create any legal relations or contractual relations.

Market Report : 13 April 2023