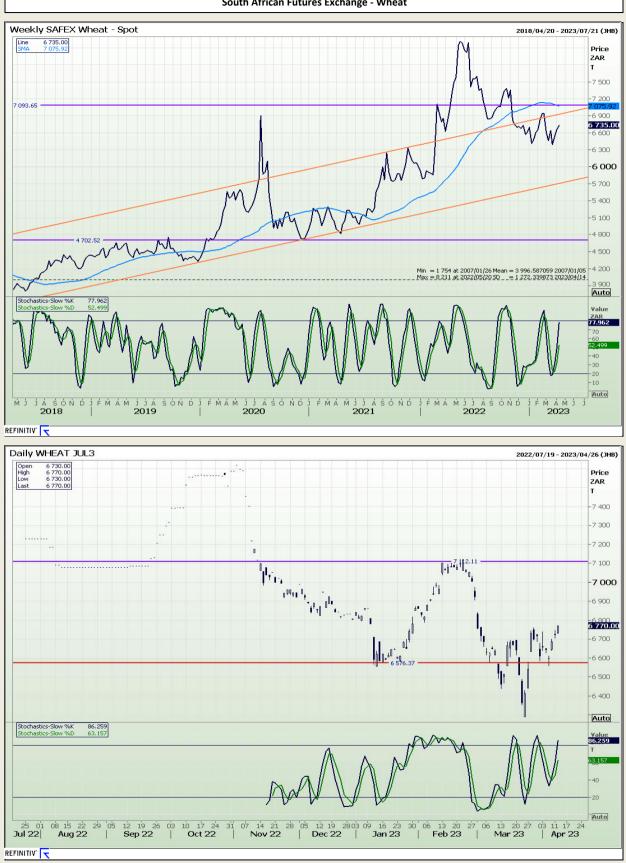

### **Technical Analysis**

South African Futures Exchange - Wheat

DISCLAIMER: This report has been prepared by GroCapital Financial Services Pty Ltd , a wholly owned subsidiary of AFGRI Operations Limitedis provided to you for information purposes only.GROCAPITAL AND AFGRI hereby certify that the views expressed in this report were obtained from sources which GROCAPITAL AND AFGRI consider to be reliable.GROCAPITAL AND AFGRI do not make any representations or give any guarantees or warranties, expressed or implied, as to the correctness, accuracy or completeness of the report. Neither GROCAPITAL AND AFGRI, nor any affiliate, nor any of their respective officers, directors, partners or employees shall assume any liability for any losses arising from errors or omissions in the opinions, forecasts or information, irrespective of whether there has been any negligence by GroCapital and AFGRI, their affiliate, or their respective officers, directors, partners or employees, regardless of whether such damages were foreseen or unforeseen. The information contained in this report is confidential and may be subject to legal privilege. This report is not intended to not should it be taken to create any legal relations or contractual relation

8 1/2-

43 5/8-

StochS, 26.206, 34.67