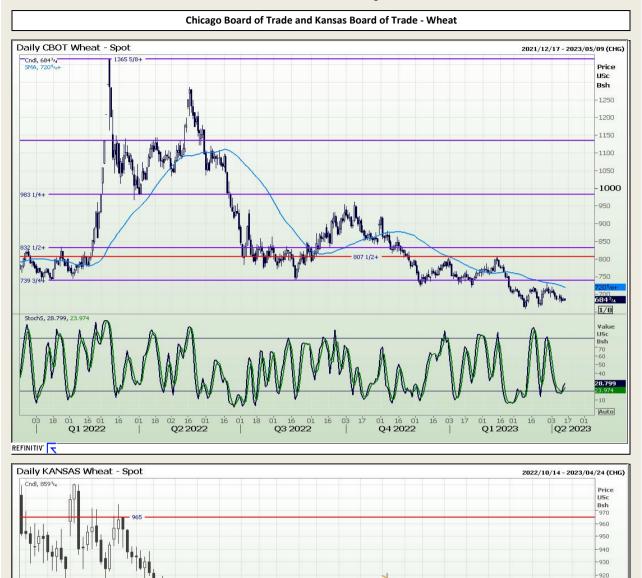

# **Technical Analysis**

Chicago Board of Trade and Kansas Board of Trade - Wheat

DISCLAIMER: This report has been prepared by GroCapital Financial Services Pty Ltd, a wholly owned subsidiary of AFGRI Operations Limitedis provided to you for information purposes only.GROCAPITAL AND AFGRI hereby certify that the views expressed in this report were obtained from sources which GROCAPITAL AND AFGRI consider to be reliable.GROCAPITAL AND AFGRI do not make any representations or give any guarantees or warranties, expressed or implied, as to the correctness, accuracy or completeness of the report.Nether GROCAPITAL AND AFGRI, nor any affiliate, nor any of their respective officers, directors, partners or employees, shall assume any liability for any losses arising from errors or omissions in the opinions, forecasts or information, irrespective of whether there has been any negligence by GroCapital and AFGRI, their affiliate, or their respective officers, directors, partners or employees, regardless of whether such damages were foreseen or unforeseen. The information contained in this report is confidential and may be subject to legal privilege. This report is not intended to not should it be taken to create any legal relations or contractual relations.

Market Report : 13 April 2023