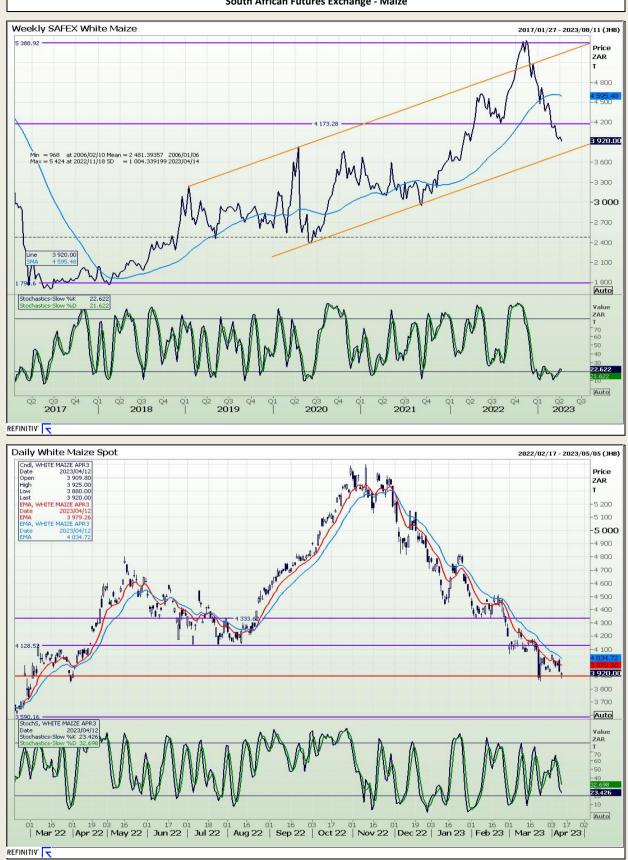

# **Technical Analysis**

South African Futures Exchange - Maize

DISCLAIMER: This report has been prepared by GroCapital Financial Services Pty Ltd, a wholly owned subsidiary of AFGRI Operations Limitedis provided to you for information purposes only.GROCAPITAL AND AFGRI hereby certify that the views expressed in this report were obtained from sources which GROCAPITAL AND AFGRI consider to be reliable.GROCAPITAL AND AFGRI do not make any representations or give any guarantees or warranties, expressed or implied, as to the correctness, accuracy or completeness of the report.NetNether GROCAPITAL AND AFGRI, nor any affiliate, nor any of their respective officers, directors, partners or employees, shall assume any liability for any losses arising from errors or omissions in the opnions, forecasts or information, irrespective of whether there has been any negligence by GroCapital and AFGRI, their affiliate, or their respective officers, directors, partners or employees, regardless of whether such damages were foreseen or unforeseen. The information contained in this report is confidential and may be subject to legal privilege. This report is not intended to not should it be taken to create any legal relations or contractual relations.

Market Report : 13 April 2023