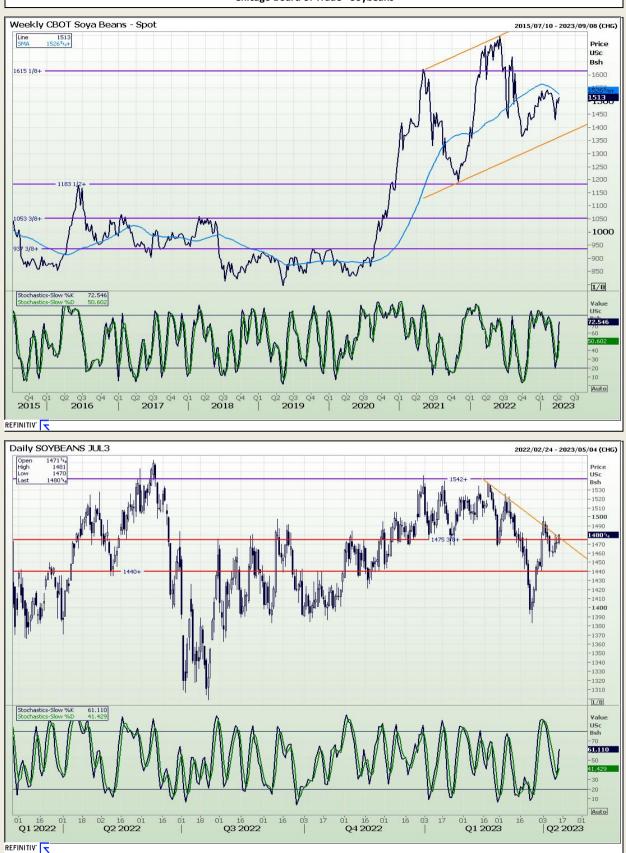

### **Technical Analysis**

Chicago Board of Trade - Soybeans

DISCLAIMER: This report has been prepared by GroCapital Financial Services Pty Ltd, a wholly owned subsidiary of AFGRI Operations Limitedis provided to you for information purposes only.GROCAPITAL AND AFGRI hereby certify that the views expressed in this report were obtained from sources which GROCAPITAL AND AFGRI consider to be reliable.GROCAPITAL AND AFGRI do not make any representations or give any guarantees or warranties, expressed or implied, as to the correctness, accuracy or completeness of the report.Neither GROCAPITAL AND AFGRI, nor any affiliate, nor any of their respective officers, directors, partners or employees, shall assume any liability for any losses arising from errors or omissions in the opinions, forecasts or information, irrespective of whether there has been any negligence by GroCapital and AFGRI, their affiliate, or their respective officers, directors, partners or employees, regardless of whether such damages were foreseen or unforeseen. The information contained in this report is confidential and may be subject to legal privilege. This report is not intended to not should it be taken to create any legal relations or contractual relations.

Market Report : 13 April 2023