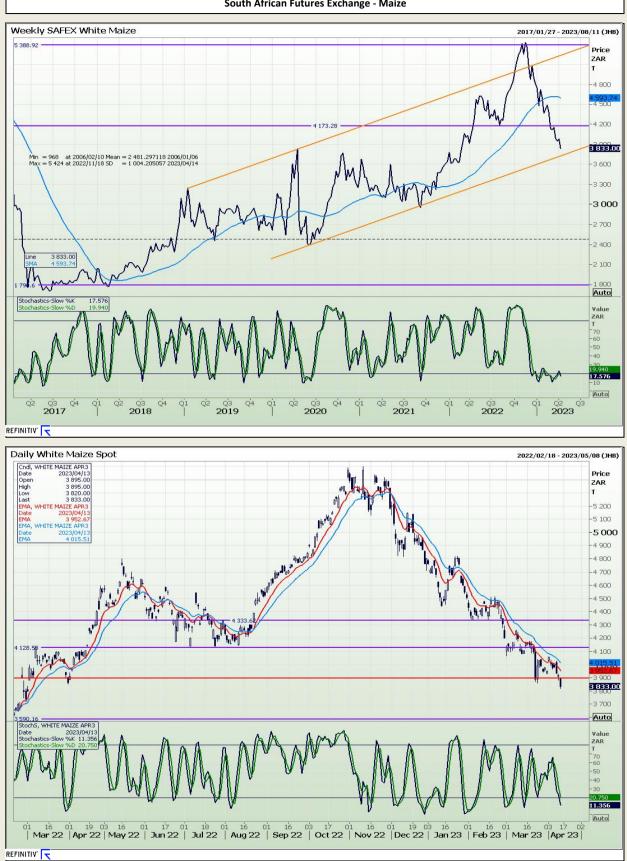

# **Technical Analysis**

South African Futures Exchange - Maize

DISCLAIMER: This report has been prepared by GroCapital Financial Services Pty Ltd , a wholly owned subsidiary of AFGRI Operations Limitedis provided to you for information purposes only.GROCAPITAL AND AFGRI hereby certify that the views expressed in this report were obtained from sources which GROCAPITAL AND AFGRI consider to be reliable.GROCAPITAL AND AFGRI do not make any representations or give any guarantees or warranties, expressed or implied, as to the correctness, accuracy or completeness of the report. Neither GROCAPITAL AND AFGRI, nor any affiliate, nor any of their respective officers, directors, partners or employees shall assume any liability for any losses arising from errors or omissions in the opinions, forecasts or information, irrespective of whether there has been any negligence by GroCapital and AFGRI, their affiliate, or their respective officers, directors, partners or employees, regardless of whether such damages were foreseen or unforeseen. The information contained in this report is confidential and may be subject to legal privilege. This report is not intended to not should it be taken to create any legal relations or contractual relatio

Market Report : 14 April 2023