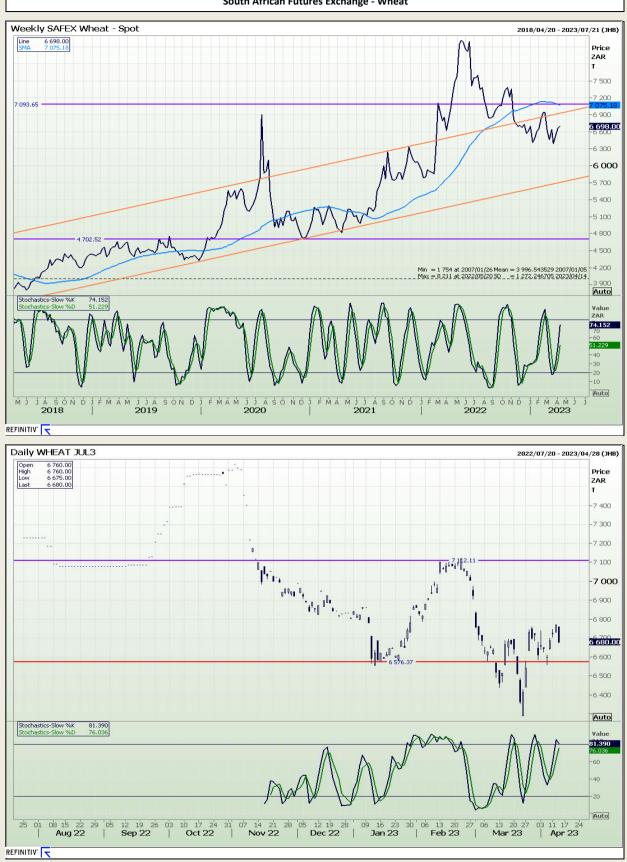

### **Technical Analysis**

South African Futures Exchange - Wheat

DISCLAIMER: This report has been prepared by GroCapital Financial Services Pty Ltd, a wholly owned subsidiary of AFGRI Operations Limitedis provided to you for information purposes only.GROCAPITAL AND AFGRI hereby certify that the views expressed in this report were obtained from sources which GROCAPITAL AND AFGRI consider to be reliable.GROCAPITAL AND AFGRI do not make any representations or give any guarantees or warranties, expressed or implied, as to the correctness, accuracy or completeness of the report.Neither GROCAPITAL AND AFGRI, nor any affiliate, nor any of their respective officers, directors, partners or employees, as any lability for any losses arising from errors or omissions in the opinions, forecasts or information, irrespective of whether there has been any negligence by GroCapital and AFGRI, their affiliate, or their respective officers, directors, partners or employees, regardless of whether such damages were foreseen or unforeseen. The information contained in this report is confidential and may be subject to legal privilege. This report is not intended to not should it be taken to create any legal relations or contractual relations.

Market Report : 14 April 2023

860 850

3411 // - 830 - 820 - 810 - 800 - 790 [1/8]

Value USc Bsh

15.988 Auto 24

10 17 Apr 23

όз