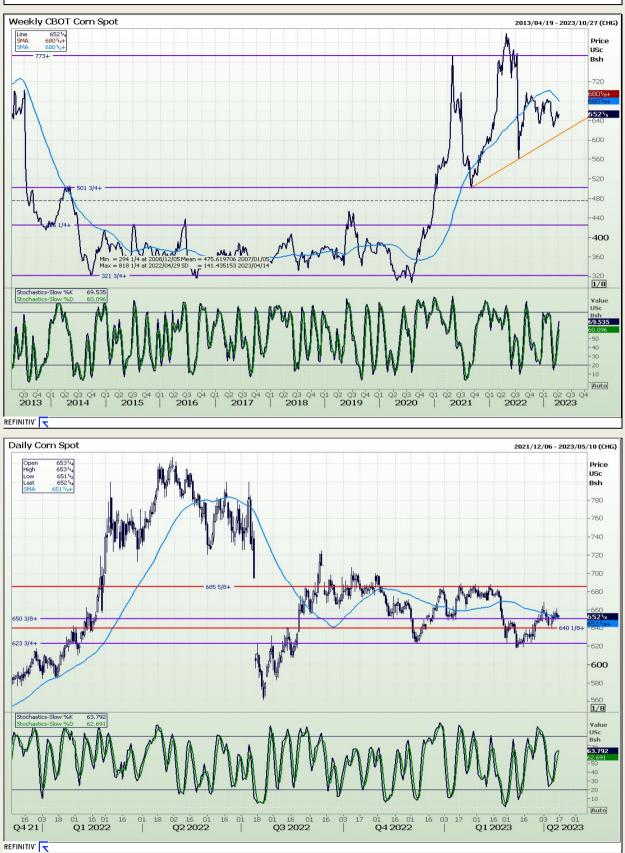

### **Technical Analysis**

Chicago Board of Trade - Corn

DISCLAIMER: This report has been prepared by GroCapital Financial Services Pty Ltd, a wholly owned subsidiary of AFGRI Operations Limitedis provided to you for information purposes only.GROCAPITAL AND AFGRI hereby certify that the views expressed in this report were obtained from sources which GROCAPITAL AND AFGRI consider to be reliable.GROCAPITAL AND AFGRI do not make any representations or give any guarantees or warranties, expressed or implied, as to the correctness, accuracy or completeness of the report.Neither GROCAPITAL AND AFGRI, nor any affiliate, nor any of their respective officers, directors, partners or employees, shall assume any liability for any losses arising from errors or omissions in the opnions, forecasts or information, irrespective of whether there has been any negligence by GroCapital and AFGRI, their affiliate, or their respective officers, directors, partners or employees, regardless of whether such damages were foreseen or unforeseen. The information contained in this report is confidential and may be subject to legal privilege. This report is not intended to not should it be taken to create any legal relations or contractual relations.

Market Report : 14 April 2023