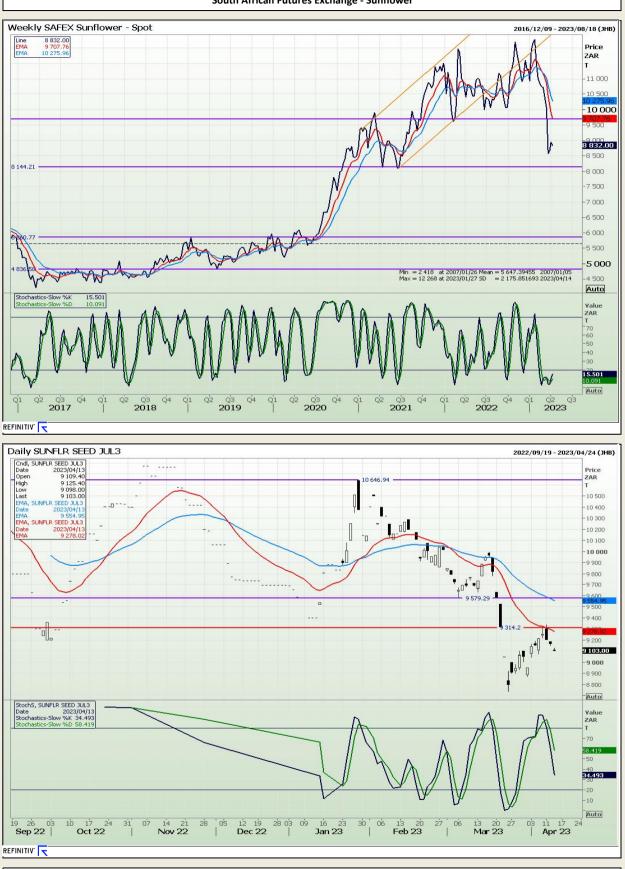

# **Technical Analysis**

South African Futures Exchange - Sunflower

DISCLAIMER: This report has been prepared by GroCapital Financial Services Pty Ltd, a wholly owned subsidiary of AFGRI Operations Limitedis provided to you for information purposes only.GROCAPITAL AND AFGRI hereby certify that the views expressed in this report were obtained from sources which GROCAPITAL AND AFGRI consider to be reliable.GROCAPITAL AND AFGRI do not make any representations or give any guarantees or warranties, expressed or implied, as to the correctness, accuracy or completeness of the report.Neither GROCAPITAL AND AFGRI, nor any affiliate, nor any of their respective officers, directors, partners or employees, shall assume any liability for any losses arising from errors or omissions in the opinions, forecasts or information, irrespective of whether there has been any negligence by GroCapital and AFGRI, their affiliate, or their respective officers, directors, partners or employees, regardless of whether such damages were foreseen or unforeseen. The information contained in this report is confidential and may be subject to legal privilege. This report is not intended to not should it be taken to create any legal relations or contractual relations.