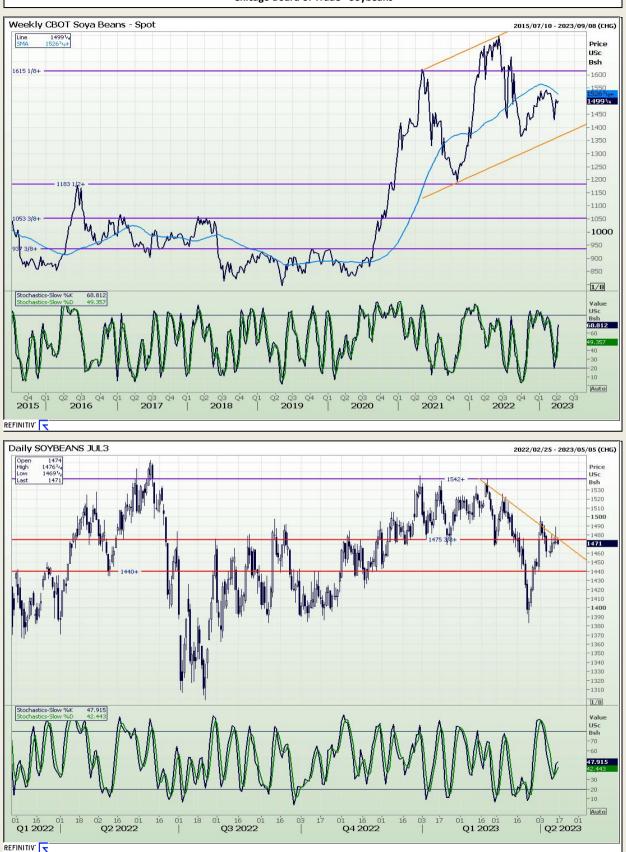

### **Technical Analysis**

Chicago Board of Trade - Soybeans

DISCLAIMER: This report has been prepared by GroCapital Financial Services Pty Ltd, a wholly owned subsidiary of AFGRI Operations Limitedis provided to you for information purposes only.GROCAPITAL AND AFGRI hereby certify that the views expressed in this report were obtained from sources which GROCAPITAL AND AFGRI consider to be reliable.GROCAPITAL AND AFGRI do not make any representations or give any guarantees or warranties, expressed or implied, as to the correctness, accuracy or completeness of the report.Nether GROCAPITAL AND AFGRI, nor any affiliate, nor any of their respective officers, directors, partners or employees, shall assume any liability for any losses arising from errors or omissions in the opinions, forecasts or information, irrespective of whether there has been any negligence by GroCapital and AFGRI, their affiliate, or their respective officers, directors, partners or employees, regardless of whether such damages were foreseen or unforeseen. The information contained in this report is confidential and may be subject to legal privilege. This report is not intended to not should it be taken to create any legal relations or contractual relations.

Market Report : 14 April 2023