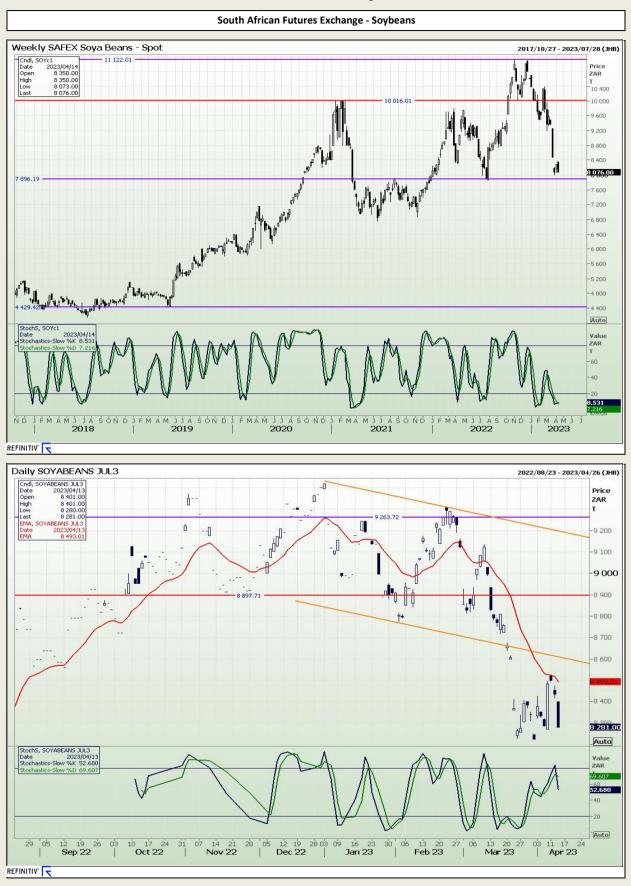

### **Technical Analysis**

Chicago Board of Trade - Soybeans

DISCLAIMER: This report has been prepared by GroCapital Financial Services Pty Ltd, a wholly owned subsidiary of AFGRI Operations Limitedis provided to you for information purposes only.GROCAPITAL AND AFGRI hereby certify that the views expressed in this report were obtained from sources which GROCAPITAL AND AFGRI consider to be reliable.GROCAPITAL AND AFGRI do not make any representations or give any guarantees or warranties, expressed or implied, as to the correctness, accuracy or completeness of the report.Nether GROCAPITAL AND AFGRI, nor any affiliate, nor any of their respective officers, directors, partners or employees, shall assume any liability for any losses arising from errors or omissions in the opinions, forecasts or information, irrespective of whether there has been any negligence by GroCapital and AFGRI, their affiliate, or their respective officers, directors, partners or employees, regardless of whether such damages were foreseen or unforeseen. The information contained in this report is confidential and may be subject to legal privilege. This report is not intended to not should it be taken to create any legal relations or contractual relations.

Market Report : 14 April 2023