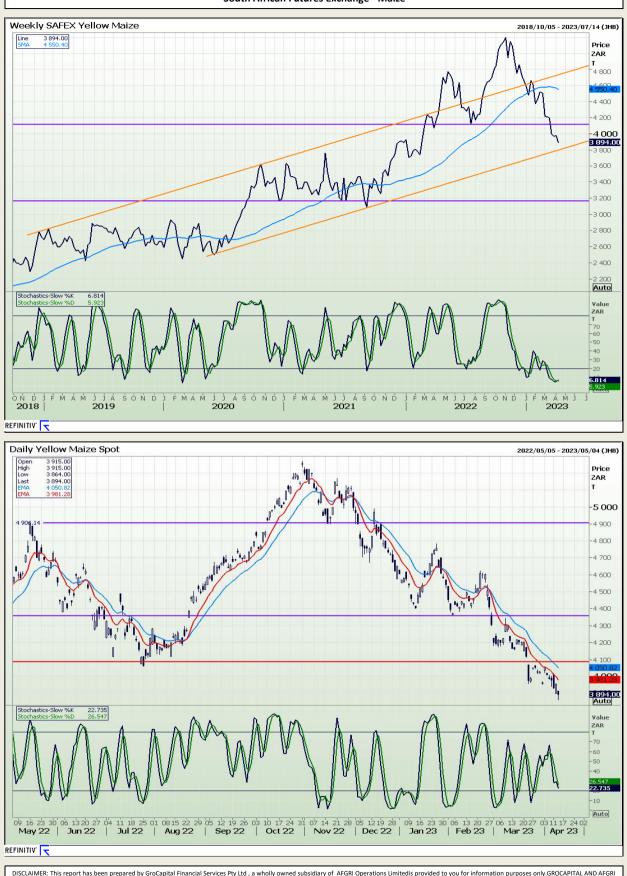

# **Technical Analysis**

South African Futures Exchange - Maize

DISCLAIMER: This report has been prepared by GroCapital Financial Services Pty Ltd , a wholly owned subsidiary of AFGRI Operations Limitedis provided to you for information purposes only.GROCAPITAL AND AFGRI hereby certify that the views expressed in this report were obtained from sources which GROCAPITAL AND AFGRI consider to be reliable.GROCAPITAL AND AFGRI do not make any representations or give any guarantees or warranties, expressed or implied, as to the correctness, accuracy or completeness of the report.Neither GROCAPITAL AND AFGRI, nor any affiliate, nor any of their respective officers, directors, partners or employees, sealing from errors or omissions in the opinions, forecasts or information, irrespective of whether there has been any negligence by GroCapital and AFGRI, their affiliate, or their respective officers, directors, partners or employees, regardless of whether such damages were foreseen or unforeseen. The information contained in this report is confidential and may be subject to legal privilege. This report is not intended to not should it be taken to create any legal relations or contractual relations.

Market Report : 14 April 2023