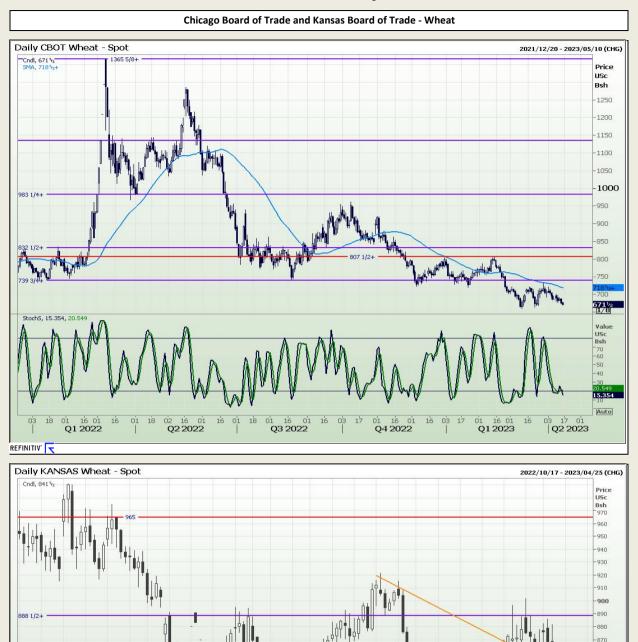

# **Technical Analysis**

Chicago Board of Trade and Kansas Board of Trade - Wheat

DISCLAIMER: This report has been prepared by GroCapital Financial Services Pty Ltd, a wholly owned subsidiary of AFGRI Operations Limitedis provided to you for information purposes only.GROCAPITAL AND AFGRI hereby certify that the views expressed in this report were obtained from sources which GROCAPITAL AND AFGRI consider to be reliable.GROCAPITAL AND AFGRI do not make any representations or give any guarantees or warranties, expressed or implied, as to the correctness, accuracy or completeness of the report.Neither GROCAPITAL AND AFGRI, nor any affiliate, nor any of their respective officers, directors, partners or employees, shall assume any liability for any losses arising from errors or omissions in the opnions, forecasts or information, irrespective of whether there has been any negligence by GroCapital and AFGRI, their affiliate, or their respective officers, directors, partners or employees, regardless of whether such damages were foreseen or unforeseen. The information contained in this report is confidential and may be subject to legal privilege. This report is not intended to not should it be taken to create any legal relations or contractual relations.

Market Report : 14 April 2023