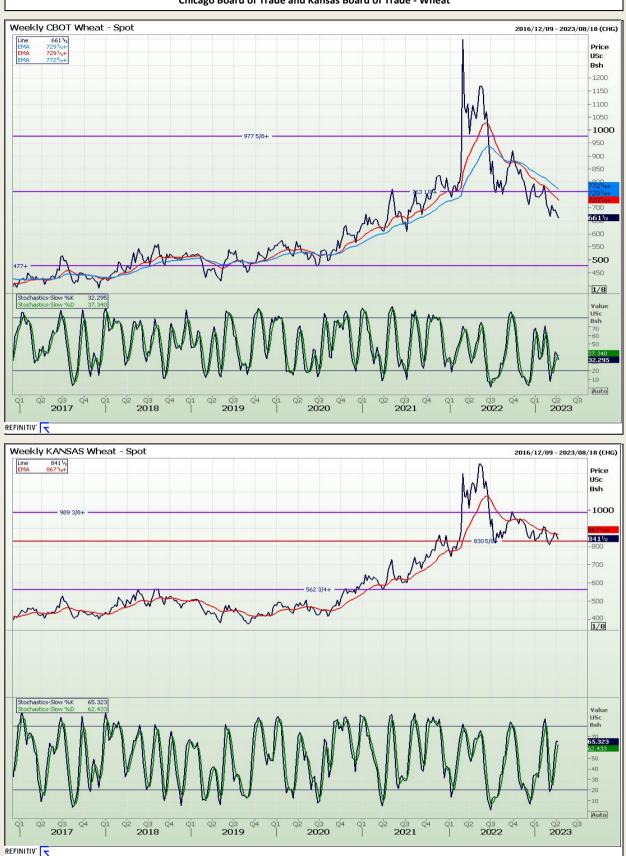

# **Technical Analysis**

Chicago Board of Trade and Kansas Board of Trade - Wheat

DISCLAIMER: This report has been prepared by GroCapital Financial Services Pty Ltd, a wholly owned subsidiary of AFGRI Operations Limitedis provided to you for information purposes only.GROCAPITAL AND AFGRI hereby certify that the views expressed in this report were obtained from sources which GROCAPITAL AND AFGRI consider to be reliable.GROCAPITAL AND AFGRI do not make any representations or give any guarantees or warranties, expressed or implied, as to the correctness, accuracy or completeness of the report.Neither GROCAPITAL AND AFGRI, nor any affiliate, nor any of their respective officers, directors, partners or employees, shall assume any liability for any losses arising from errors or omissions in the opnions, forecasts or information, irrespective of whether there has been any negligence by GroCapital and AFGRI, their affiliate, or their respective officers, directors, partners or employees, regardless of whether such damages were foreseen or unforeseen. The information contained in this report is confidential and may be subject to legal privilege. This report is not intended to not should it be taken to create any legal relations or contractual relations.

Market Report : 14 April 2023