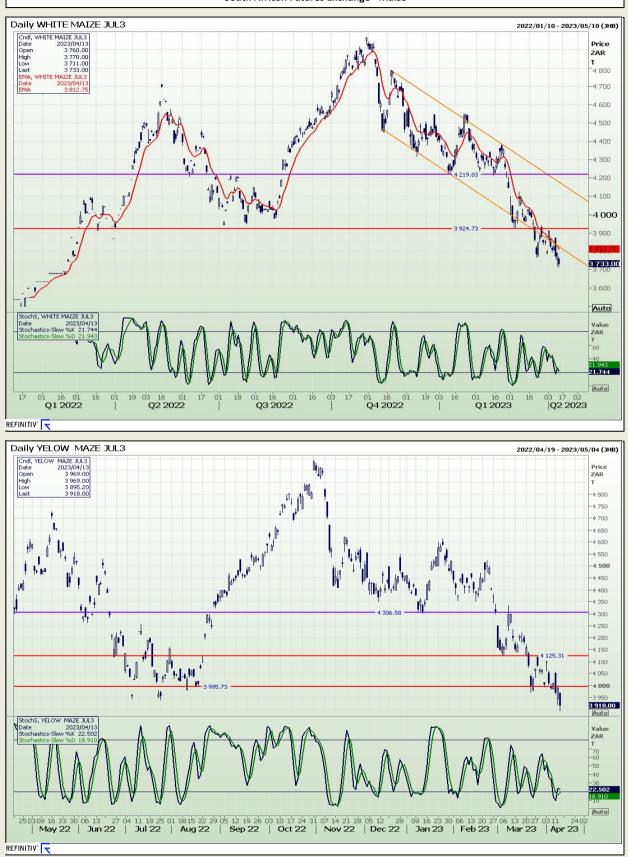

# **Technical Analysis**

South African Futures Exchange - Maize

DISCLAIMER: This report has been prepared by GroCapital Financial Services Pty Ltd , a wholly owned subsidiary of AFGRI Operations Limitedis provided to you for information purposes only.GROCAPITAL AND AFGRI hereby certify that the views expressed in this report were obtained from sources which GROCAPITAL AND AFGRI consider to be reliable.GROCAPITAL AND AFGRI do not make any representations or give any guarantees or warranties, expressed or implied, as to the correctness, accuracy or completeness of the report. Neither GROCAPITAL AND AFGRI, nor any affiliate, nor any of their respective officers, directors, partners or employees shall assume any liability for any losses arising from errors or omissions in the opinions, forecasts or information, irrespective of whether there has been any negligence by GroCapital and AFGRI, their affiliate, or their respective officers, directors, partners or employees, regardless of whether such damages were foreseen or unforeseen. The information contained in this report is confidential and may be subject to legal privilege. This report is not intended to not should it be taken to create any legal relations or contractual relatio

Market Report : 14 April 2023