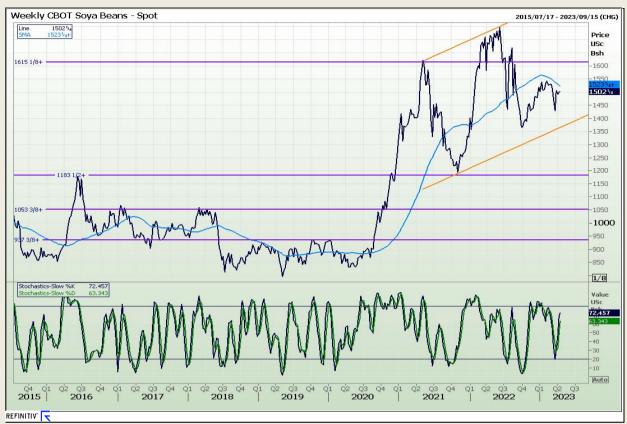

Market Report : 17 April 2023

3rd Floor, AFGRI Building 12 Byls Bridge Boulevard Highveld Extension 73

# **Technical Analysis**

Chicago Board of Trade - Soybeans

DISCLAIMER: This report has been prepared by GroCapital Financial Services Pty Ltd, a wholly owned subsidiary of AFGRI Operations Limitedis provided to you for information purposes only.GROCAPITAL AND AFGRI hereby certify that the views expressed in this report were obtained from sources which GROCAPITAL AND AFGRI consider to be reliable.GROCAPITAL AND AFGRI do not make any representations or give any guarantees or warranties, expressed or implied, as to the correctness, accuracy or completeness of the report.Neither GROCAPITAL AND AFGRI, on any of their respective officers, directors, partners or employees, shall assume any liability for any losses arising from errors or omissions in the opinions, forecasts or information, irrespective of whether there has been any negligence by GroCapital and AFGRI, their affiliate, or their respective officers, directors, partners or employees, regardless of whether such damages were foreseen or unforeseen. The information contained in this report is confidential and may be subject to legal privilege. This