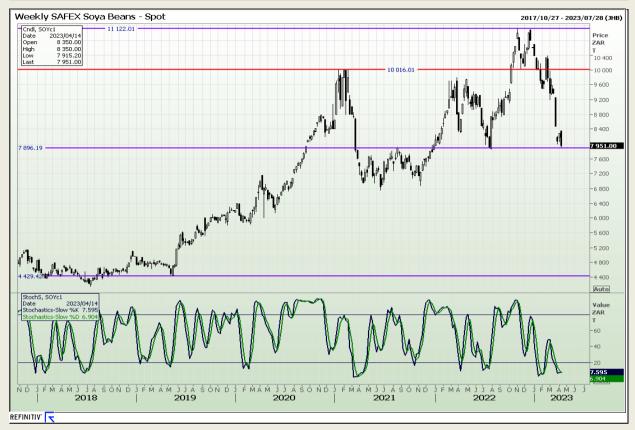

Market Report : 17 April 2023

3rd Floor, AFGRI Building 12 Byls Bridge Boulevard Highveld Extension 73

# **Technical Analysis**

South African Futures Exchange - Soybeans

DISCLAIMER: This report has been prepared by GroCapital Financial Services Pty Ltd, a wholly owned subsidiary of AFGRI Operations Limitedis provided to you for information purposes only.GROCAPITAL AND AFGRI hereby certify that the views expressed in this report were obtained from sources which GROCAPITAL AND AFGRI consider to be reliable.GROCAPITAL AND AFGRI do not make any representations or give any guarantees or warranties, expressed or implied, as to the correctness, accuracy or completeness of the report.Net Horn GROCAPITAL AND AFGRI, nor any of their respective forces, directors, partners or employees, shall assume any liability for any losses arising from errors or omissions in the opinions, forecasts or information, irrespective of whether there has been any negligence by GroCapital and AFGRI, their affiliate, or their respective officers, directors, partners or employees, regardless of whether such damages were foreseen or unforeseen. The information contained in this report is confidential and may be subject to legal privilege. This