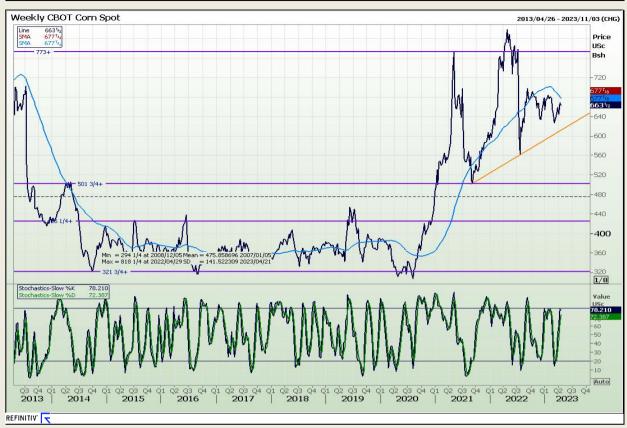

# **Technical Analysis**

Chicago Board of Trade - Corn

DISCLAIMER: This report has been prepared by GroCapital Financial Services Pty Ltd, a wholly owned subsidiary of AFGRI Operations Limitedis provided to you for information purposes only.GROCAPITAL AND AFGRI hereby certify that the views expressed in this report were obtained from sources which GROCAPITAL AND AFGRI consider to be reliable.GROCAPITAL AND AFGRI do not make any representations or give any guarantees or warranties, expressed or implied, as to the correctness, accuracy or completeness of the report.Weither GROCAPITAL AND AFGRI, nor any affiliate, nor any of their respective officers, directors, partners or employees, salid assume any liability for any losses arising from errors or omissions in the opinions, forecasts or information, irrespective of whether there has been any negligence by GroCapital and AFGRI, their affiliate, or their respective officers, directors, partners or employees, regardless of whether such damages were foreseen or unforeseen. The information contained in this report is confidential and may be subject to legal privilege. This report is not intended to not should it be taken to create any legal relations or contractual relations.

Market Report : 17 April 2023

3rd Floor, AFGRI Building 12 Byls Bridge Boulevard Highveld Extension 73