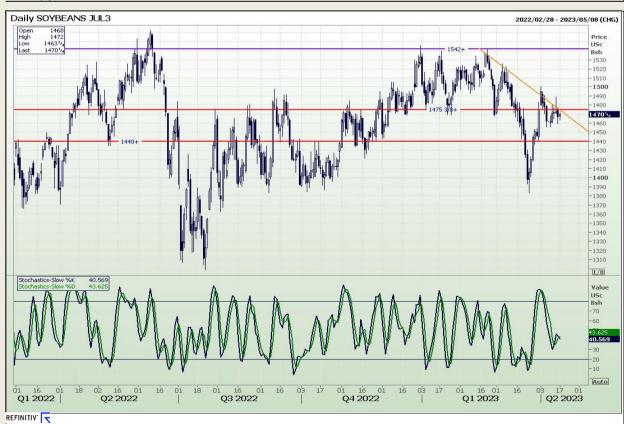

Market Report : 17 April 2023

3rd Floor, AFGRI Building 12 Byls Bridge Boulevard Highveld Extension 73

# **Technical Analysis**

Chicago Board of Trade - Soybeans

DISCLAIMER: This report has been prepared by GroCapital Financial Services Pty Ltd, a wholly owned subsidiary of AFGRI Operations Limitedis provided to you for information purposes only.GROCAPITAL AND AFGRI hereby certify that the views expressed in this report were obtained from sources which GROCAPITAL AND AFGRI consider to be reliable.GROCAPITAL AND AFGRI do not make any representations or give any guarantees or warranties, expressed or implied, as to the correctness, accuracy or completeness of the report.Neither GROCAPITAL AND AFGRI, on any of their respective officers, directors, partners or employees, shall assume any liability for any losses arising from errors or omissions in the opinions, forecasts or information, irrespective of whether there has been any negligence by GroCapital and AFGRI, their affiliate, or their respective officers, directors, partners or employees, regardless of whether such damages were foreseen or unforeseen. The information contained in this report is confidential and may be subject to legal privilege. This