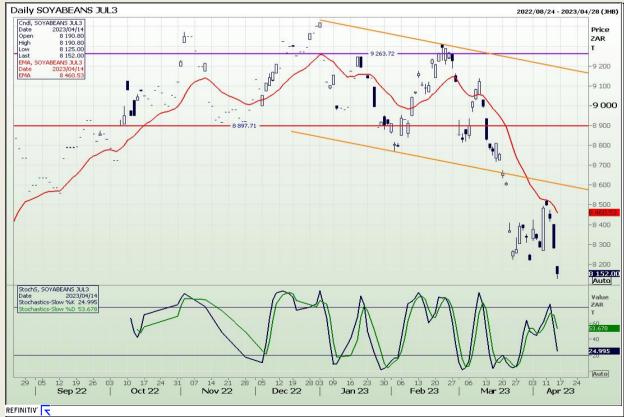

Market Report : 17 April 2023

3rd Floor, AFGRI Building 12 Byls Bridge Boulevard Highveld Extension 73

# **Technical Analysis**

South African Futures Exchange - Soybeans

DISCLAIMER: This report has been prepared by GroCapital Financial Services Pty Ltd, a wholly owned subsidiary of AFGRI Operations Limitedis provided to you for information purposes only.GROCAPITAL AND AFGRI hereby certify that the views expressed in this report were obtained from sources which GROCAPITAL AND AFGRI consider to be reliable.GROCAPITAL AND AFGRI do not make any representations or give any guarantees or warranties, expressed or implied, as to the correctness, accuracy or completeness of the report.Net Horn GROCAPITAL AND AFGRI, nor any of their respective forces, directors, partners or employees, shall assume any liability for any losses arising from errors or omissions in the opinions, forecasts or information, irrespective of whether there has been any negligence by GroCapital and AFGRI, their affiliate, or their respective officers, directors, partners or employees, regardless of whether such damages were foreseen or unforeseen. The information contained in this report is confidential and may be subject to legal privilege. This