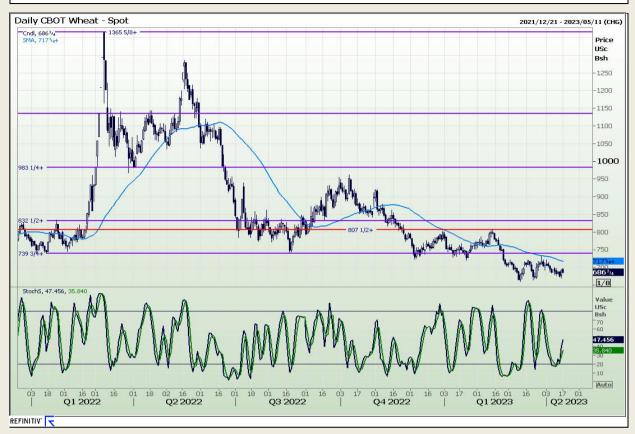

Market Report : 17 April 2023

3rd Floor, AFGRI Building 12 Byls Bridge Boulevard Highveld Extension 73

# **Technical Analysis**

Chicago Board of Trade and Kansas Board of Trade - Wheat

DISCLAIMER: This report has been prepared by GroCapital Financial Services Pty Ltd, a wholly owned subsidiary of AFGRI Operations Limitedis provided to you for information purposes only.GROCAPITAL AND AFGRI hereby certify that the views expressed in this report were obtained from sources which GROCAPITAL AND AFGRI consider to be reliable.GROCAPITAL AND AFGRI do not make any representations or give any guarantees or warranties, expressed or implied, as to the correctness, accuracy or completeness of the report.Net here GROCAPITAL AND AFGRI, nor any of their respective officers, directors, partners or employees, shall assume any liability for any losses arising from errors or omissions in the opinions, forecasts or information, irrespective of whether there has been any negligence by GroCapital and AFGRI, their affiliate, or their respective officers, directors, partners or employees, regardless of whether such damages were foreseen or unforeseen. The information contained in this report is confidential and may be subject to legal privilege. This