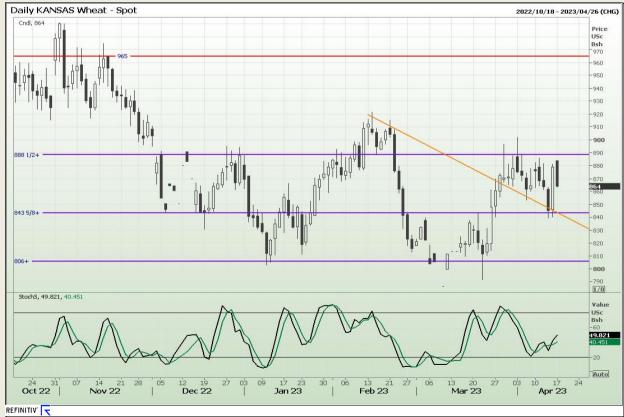

Market Report : 17 April 2023

3rd Floor, AFGRI Building 12 Byls Bridge Boulevard Highveld Extension 73

# **Technical Analysis**

Chicago Board of Trade and Kansas Board of Trade - Wheat

DISCLAIMER: This report has been prepared by GroCapital Financial Services Pty Ltd, a wholly owned subsidiary of AFGRI Operations Limitedis provided to you for information purposes only.GROCAPITAL AND AFGRI hereby certify that the views expressed in this report were obtained from sources which GROCAPITAL AND AFGRI consider to be reliable.GROCAPITAL AND AFGRI do not make any representations or give any guarantees or warranties, expressed or implied, as to the correctness, accuracy or completeness of the report.Net here GROCAPITAL AND AFGRI, nor any of their respective officers, directors, partners or employees, shall assume any liability for any losses arising from errors or omissions in the opinions, forecasts or information, irrespective of whether there has been any negligence by GroCapital and AFGRI, their affiliate, or their respective officers, directors, partners or employees, regardless of whether such damages were foreseen or unforeseen. The information contained in this report is confidential and may be subject to legal privilege. This