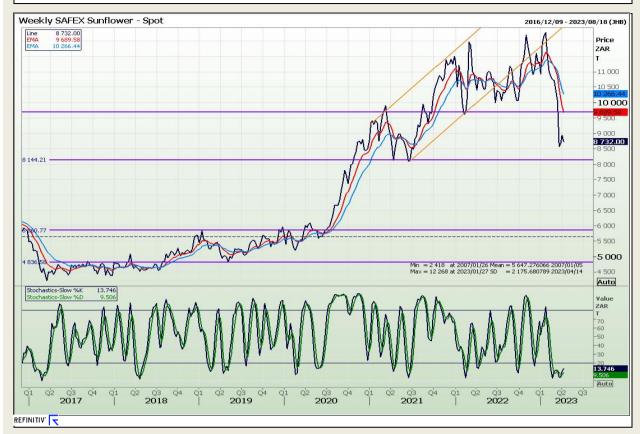

Market Report: 17 April 2023

3rd Floor, AFGRI Building 12 Byls Bridge Boulevard Highveld Extension 73

# **Technical Analysis**

South African Futures Exchange - Sunflower

DISCLAIMER: This report has been prepared by GroCapital Financial Services Pty Ltd, a wholly owned subsidiary of AFGRI Operations Limitedis provided to you for information purposes only.GROCAPITAL AND AFGRI hereby certify that the views expressed in this report were obtained from sources which GROCAPITAL AND AFGRI consider to be reliable.GROCAPITAL AND AFGRI do not make any representations or give any guarantees or warranties, expressed or implied, as to the correctness, accuracy or completeness of the report.Neither GROCAPITAL AND AFGRI, nor any affiliate, nor any of their respective officers, directors, partners or employees arising from errors or omissions in the opinions, forecasts or information, irrespective of whether there has been any negligence by GroCapital and AFGRI, their affiliate, or their respective officers, directors, partners or employees, regardless of whether such damages were foreseen or unforeseen. The information contained in this report is confidential and may be subject to legal privilege. This report is not intended to not should it be taken to create any legal relations or contractual relations.