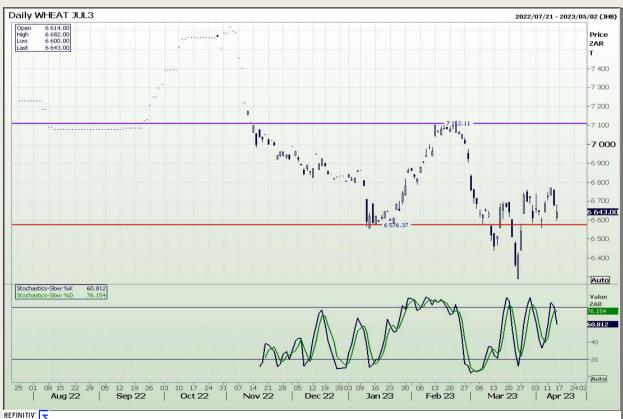

Market Report : 17 April 2023

3rd Floor, AFGRI Building 12 Byls Bridge Boulevard Highveld Extension 73

# **Technical Analysis**

South African Futures Exchange - Wheat

DISCLAIMER: This report has been prepared by GroCapital Financial Services Pty Ltd, a wholly owned subsidiary of AFGRI Operations Limitedis provided to you for information purposes only.GROCAPITAL AND AFGRI hereby certify that the views expressed in this report were obtained from sources which GROCAPITAL AND AFGRI consider to be reliable.GROCAPITAL AND AFGRI do not make any representations or give any guarantees or warranties, expressed or implied, as to the correctness, accuracy or completeness of the report.Net Hort GROCAPITAL AND AFGRI, nor any of their respective forest, directors, partners or employees shall assume any liability for any losses arising from errors or omissions in the opinions, forecasts or information, irrespective of whether there has been any negligence by GroCapital and AFGRI, their affiliate, or their respective officers, directors, partners or employees, regardless of whether such damages were foreseen or unforeseen. The information contained in this report is confidential and may be subject to legal privilege. This