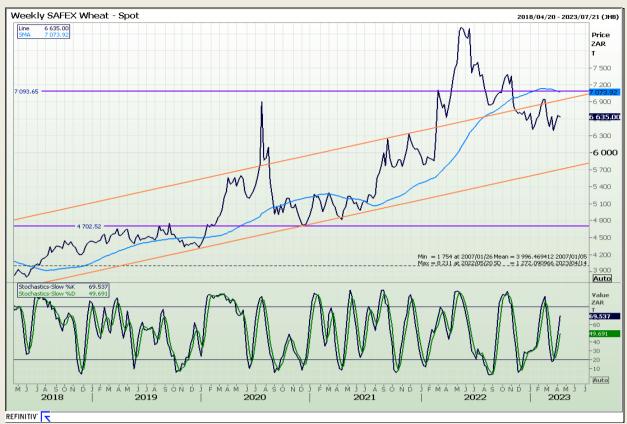

# **Technical Analysis**

South African Futures Exchange - Wheat

DISCLAIMER: This report has been prepared by GroCapital Financial Services Pty Ltd, a wholly owned subsidiary of AFGRI Operations Limitedis provided to you for information purposes only.GROCAPITAL AND AFGRI hereby certify that the views expressed in this report were obtained from sources which GROCAPITAL AND AFGRI consider to be reliable.GROCAPITAL AND AFGRI do not make any representations or give any guarantees or warranties, expressed or implied, as to the correctness, accuracy or completeness of the report.Net Hort GROCAPITAL AND AFGRI, nor any of their respective forest, directors, partners or employees shall assume any liability for any losses arising from errors or omissions in the opinions, forecasts or information, irrespective of whether there has been any negligence by GroCapital and AFGRI, their affiliate, or their respective officers, directors, partners or employees, regardless of whether such damages were foreseen or unforeseen. The information contained in this report is confidential and may be subject to legal privilege. This

Market Report : 17 April 2023

3rd Floor, AFGRI Building 12 Byls Bridge Boulevard Highveld Extension 73