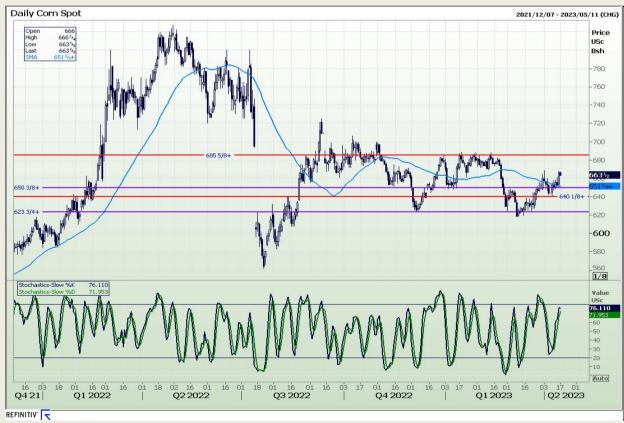

# **Technical Analysis**

Chicago Board of Trade - Corn

DISCLAIMER: This report has been prepared by GroCapital Financial Services Pty Ltd, a wholly owned subsidiary of AFGRI Operations Limitedis provided to you for information purposes only.GROCAPITAL AND AFGRI hereby certify that the views expressed in this report were obtained from sources which GROCAPITAL AND AFGRI consider to be reliable.GROCAPITAL AND AFGRI do not make any representations or give any guarantees or warranties, expressed or implied, as to the correctness, accuracy or completeness of the report.Weither GROCAPITAL AND AFGRI, nor any affiliate, nor any of their respective officers, directors, partners or employees, salid assume any liability for any losses arising from errors or omissions in the opinions, forecasts or information, irrespective of whether there has been any negligence by GroCapital and AFGRI, their affiliate, or their respective officers, directors, partners or employees, regardless of whether such damages were foreseen or unforeseen. The information contained in this report is confidential and may be subject to legal privilege. This report is not intended to not should it be taken to create any legal relations or contractual relations.

Market Report : 17 April 2023

3rd Floor, AFGRI Building 12 Byls Bridge Boulevard Highveld Extension 73