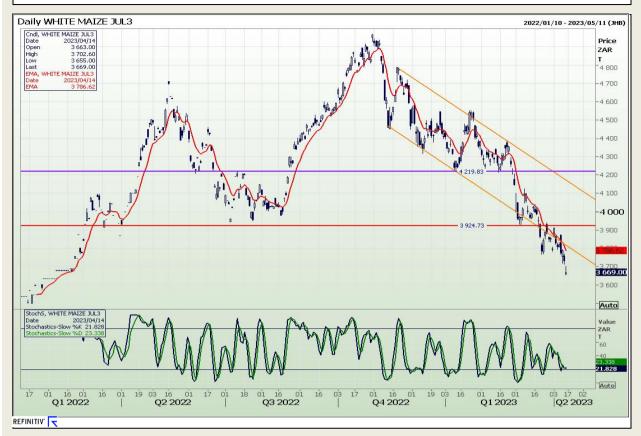

Market Report : 17 April 2023

3rd Floor, AFGRI Building 12 Byls Bridge Boulevard Highveld Extension 73

# **Technical Analysis**

South African Futures Exchange - Maize

DISCLAIMER: This report has been prepared by GroCapital Financial Services Pty Ltd, a wholly owned subsidiary of AFGRI Operations Limitedis provided to you for information purposes only.GROCAPITAL AND AFGRI hereby certify that the views expressed in this report were obtained from sources which GROCAPITAL AND AFGRI consider to be reliable.GROCAPITAL AND AFGRI do not make any representations or give any guarantees or warranties, expressed or implied, as to the correctness, accuracy or completeness of the report.Neither GROCAPITAL AND AFGRI, nor any affiliate, nor any of their respective officers, directors, partners or employees arising from errors or omissions in the opinions, forecasts or information, irrespective of whether there has been any negligence by GroCapital and AFGRI, their affiliate, or their respective officers, directors, partners or employees, regardless of whether such damages were foreseen or unforeseen. The information contained in this report is confidential and may be subject to legal privilege. This report is not intended to not should it be taken to create any legal relations or contractual relations.