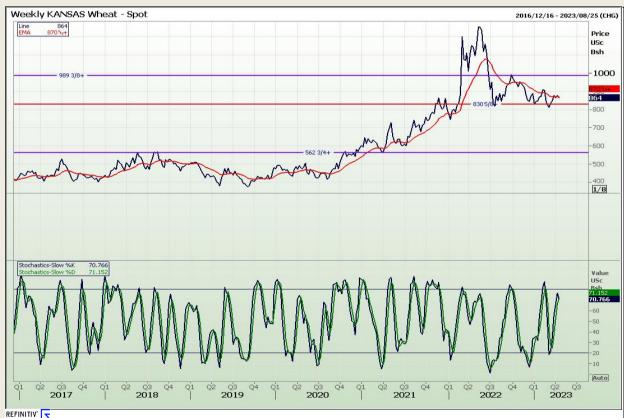

# **Technical Analysis**

Chicago Board of Trade and Kansas Board of Trade - Wheat

DISCLAIMER: This report has been prepared by GroCapital Financial Services Pty Ltd, a wholly owned subsidiary of AFGRI Operations Limitedis provided to you for information purposes only.GROCAPITAL AND AFGRI hereby certify that the views expressed in this report were obtained from sources which GROCAPITAL AND AFGRI consider to be reliable.GROCAPITAL AND AFGRI do not make any representations or give any guarantees or warranties, expressed or implied, as to the correctness, accuracy or completeness of the report.Net Horn GROCAPITAL AND AFGRI, nor any of their respective forces, directors, partners or employees, shall assume any liability for any losses arising from errors or omissions in the opinions, forecasts or information, irrespective of whether there has been any negligence by GroCapital and AFGRI, their affiliate, or their respective officers, directors, partners or employees, regardless of whether such damages were foreseen or unforeseen. The information contained in this report is confidential and may be subject to legal privilege. This

Market Report : 17 April 2023

3rd Floor, AFGRI Building 12 Byls Bridge Boulevard Highveld Extension 73