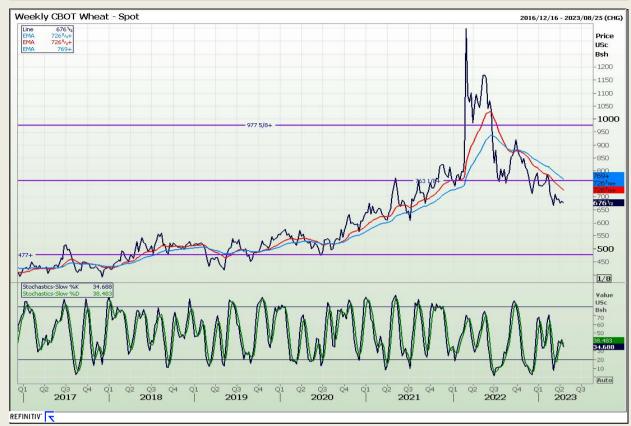

# **Technical Analysis**

Chicago Board of Trade and Kansas Board of Trade - Wheat

DISCLAIMER: This report has been prepared by GroCapital Financial Services Pty Ltd, a wholly owned subsidiary of AFGRI Operations Limitedis provided to you for information purposes only.GROCAPITAL AND AFGRI hereby certify that the views expressed in this report were obtained from sources which GROCAPITAL AND AFGRI consider to be reliable.GROCAPITAL AND AFGRI do not make any representations or give any guarantees or warranties, expressed or implied, as to the correctness, accuracy or completeness of the report.Net Horn GROCAPITAL AND AFGRI, nor any of their respective forces, directors, partners or employees, shall assume any liability for any losses arising from errors or omissions in the opinions, forecasts or information, irrespective of whether there has been any negligence by GroCapital and AFGRI, their affiliate, or their respective officers, directors, partners or employees, regardless of whether such damages were foreseen or unforeseen. The information contained in this report is confidential and may be subject to legal privilege. This

Market Report : 17 April 2023

3rd Floor, AFGRI Building 12 Byls Bridge Boulevard Highveld Extension 73