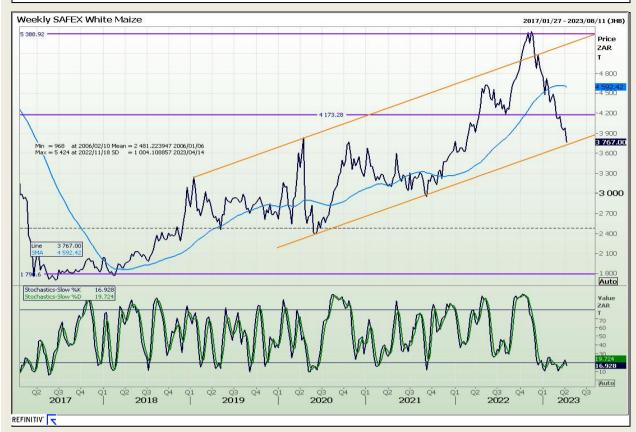

# **Technical Analysis**

South African Futures Exchange - Maize

DISCLAIMER: This report has been prepared by GroCapital Financial Services Pty Ltd, a wholly owned subsidiary of AFGRI Operations Limitedis provided to you for information purposes only.GROCAPITAL AND AFGRI hereby certify that the views expressed in this report were obtained from sources which GROCAPITAL AND AFGRI consider to be reliable.GROCAPITAL AND AFGRI do not make any representations or give any guarantees or warranties, expressed or implied, as to the correctness, accuracy or completeness of the report.Net Horn GROCAPITAL AND AFGRI, nor any of their respective forces, directors, partners or employees, shall assume any liability for any losses arising from errors or omissions in the opinions, forecasts or information, irrespective of whether there has been any negligence by GroCapital and AFGRI, their affiliate, or their respective officers, directors, partners or employees, regardless of whether such damages were foreseen or unforeseen. The information contained in this report is confidential and may be subject to legal privilege. This

Market Report : 17 April 2023

3rd Floor, AFGRI Building 12 Byls Bridge Boulevard Highveld Extension 73