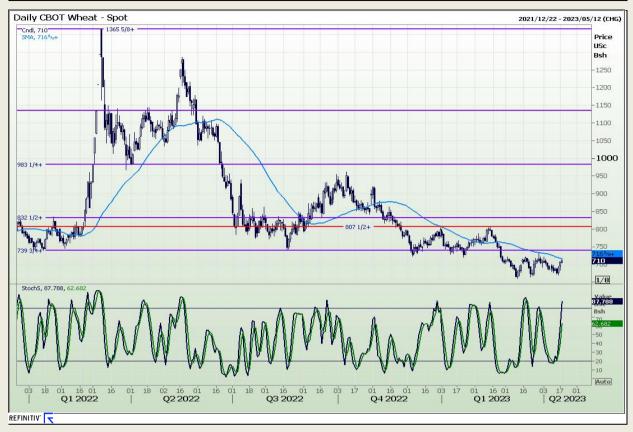

# **Technical Analysis**

Chicago Board of Trade and Kansas Board of Trade - Wheat

Market Report : 18 April 2023

3rd Floor, AFGRI Building 12 Byls Bridge Boulevard Highveld Extension 73