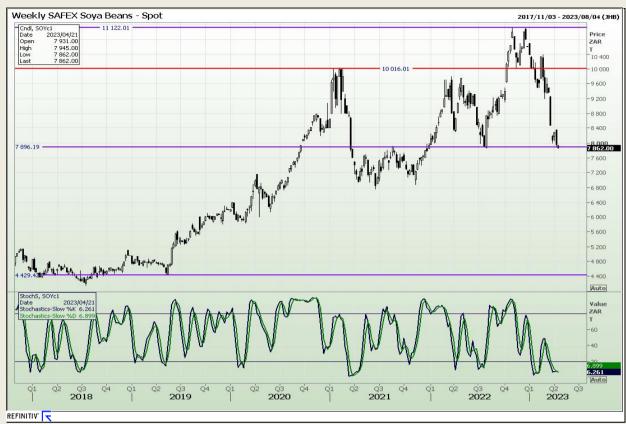

# **Technical Analysis**

**South African Futures Exchange - Soybeans** 

Market Report: 18 April 2023

3rd Floor, AFGRI Building 12 Byls Bridge Boulevard Highveld Extension 73