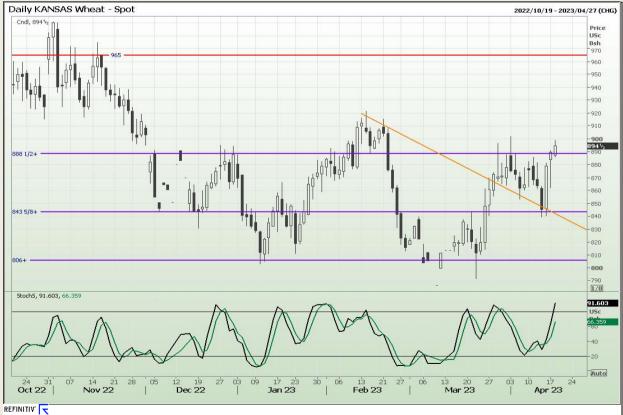

# **Technical Analysis**

Chicago Board of Trade and Kansas Board of Trade - Wheat

Market Report : 18 April 2023

3rd Floor, AFGRI Building 12 Byls Bridge Boulevard Highveld Extension 73