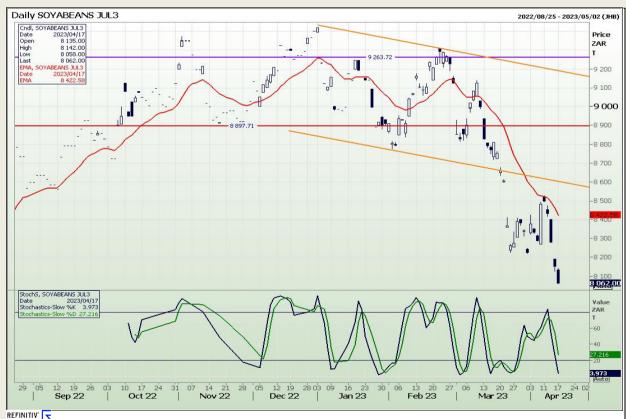

# **Technical Analysis**

**South African Futures Exchange - Soybeans** 

Market Report: 18 April 2023

3rd Floor, AFGRI Building 12 Byls Bridge Boulevard Highveld Extension 73