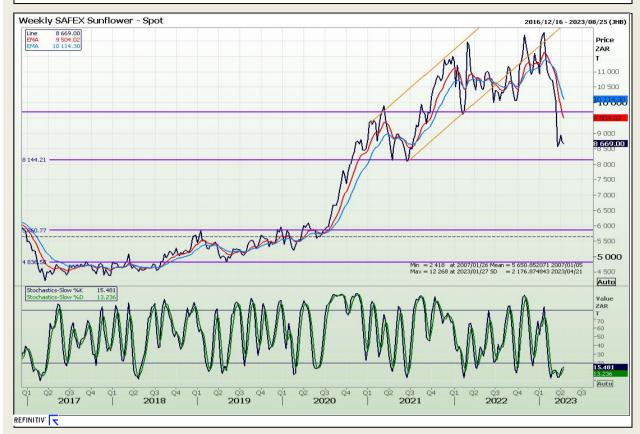

# **Technical Analysis**

South African Futures Exchange - Wheat







Market Report : 18 April 2023

3rd Floor, AFGRI Building 12 Byls Bridge Boulevard Highveld Extension 73

# **Technical Analysis**

Chicago Board of Trade and Kansas Board of Trade - Wheat







Market Report : 18 April 2023

3rd Floor, AFGRI Building 12 Byls Bridge Boulevard Highveld Extension 73

# **Technical Analysis**

Chicago Board of Trade - Soybeans







Market Report : 18 April 2023

3rd Floor, AFGRI Building 12 Byls Bridge Boulevard Highveld Extension 73

# **Technical Analysis**

**South African Futures Exchange - Soybeans** 







Market Report: 18 April 2023

3rd Floor, AFGRI Building 12 Byls Bridge Boulevard Highveld Extension 73

# **Technical Analysis**

South African Futures Exchange - Sunflower