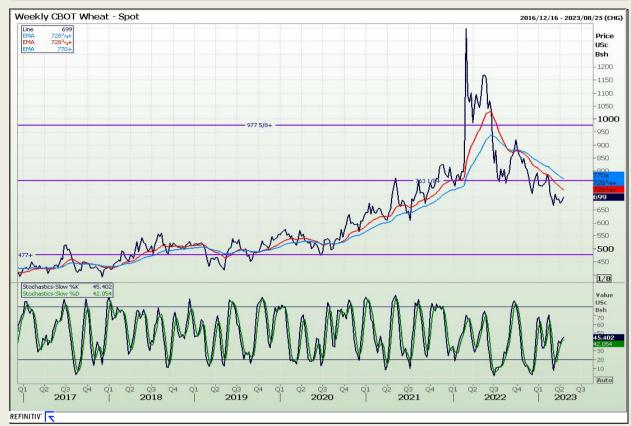

# **Technical Analysis**

Chicago Board of Trade and Kansas Board of Trade - Wheat

Market Report : 18 April 2023

3rd Floor, AFGRI Building 12 Byls Bridge Boulevard Highveld Extension 73