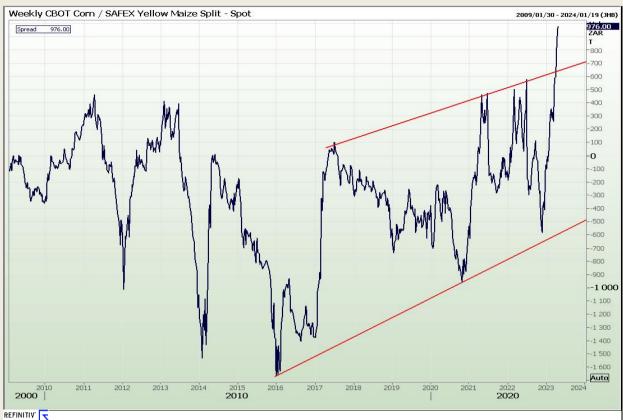

#### **CBOT / SAFEX Spreads**

Market Report : 18 April 2023

3rd Floor, AFGRI Building 12 Byls Bridge Boulevard Highveld Extension 73