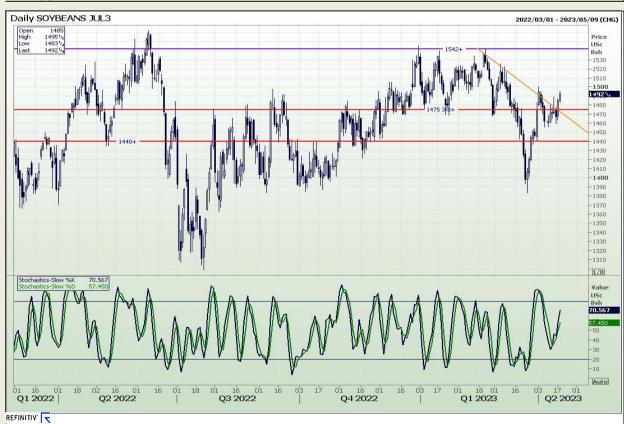

# **Technical Analysis**

Chicago Board of Trade - Soybeans

Market Report : 18 April 2023

3rd Floor, AFGRI Building 12 Byls Bridge Boulevard Highveld Extension 73