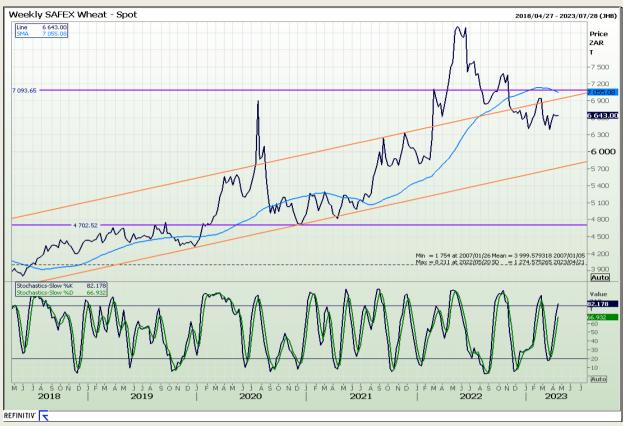

# **Technical Analysis**

South African Futures Exchange - Wheat

Market Report : 18 April 2023

3rd Floor, AFGRI Building 12 Byls Bridge Boulevard Highveld Extension 73