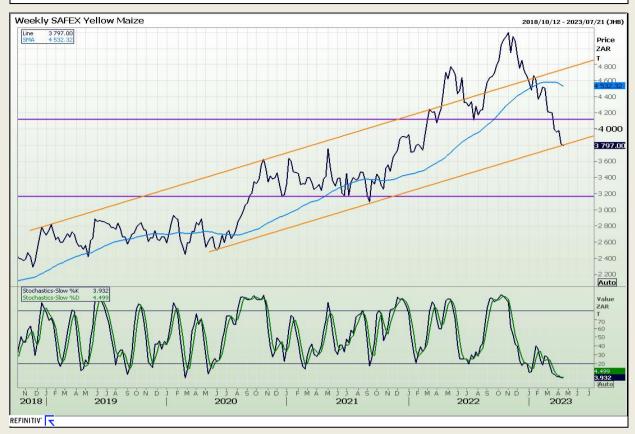

# **Technical Analysis**

South African Futures Exchange - Maize

Market Report : 18 April 2023

3rd Floor, AFGRI Building 12 Byls Bridge Boulevard Highveld Extension 73