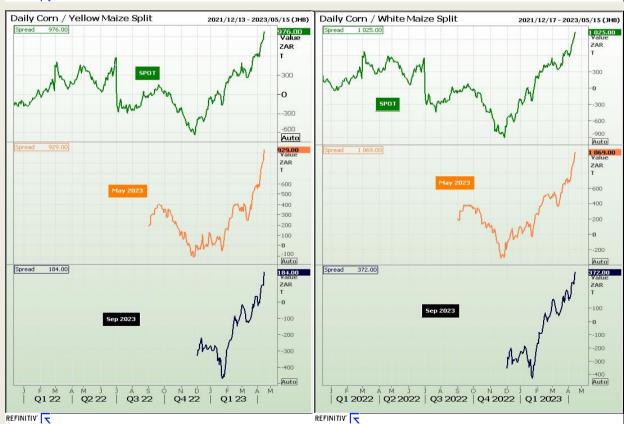

#### **CBOT / SAFEX Spreads**

Market Report : 18 April 2023

3rd Floor, AFGRI Building 12 Byls Bridge Boulevard Highveld Extension 73