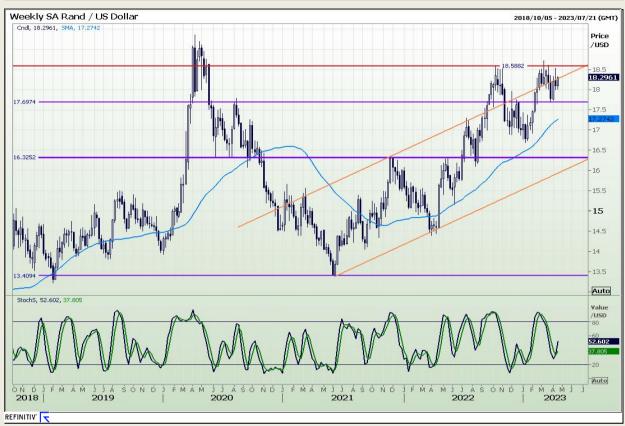

#### Rand / US Dollar

Market Report : 18 April 2023

3rd Floor, AFGRI Building 12 Byls Bridge Boulevard Highveld Extension 73