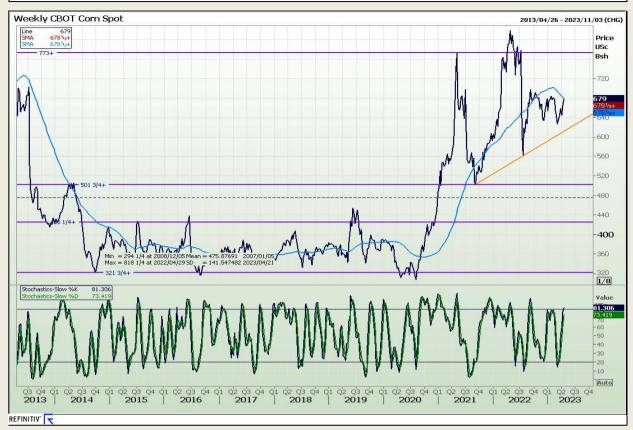

# **Technical Analysis**

Chicago Board of Trade - Corn

Market Report : 18 April 2023

3rd Floor, AFGRI Building 12 Byls Bridge Boulevard Highveld Extension 73