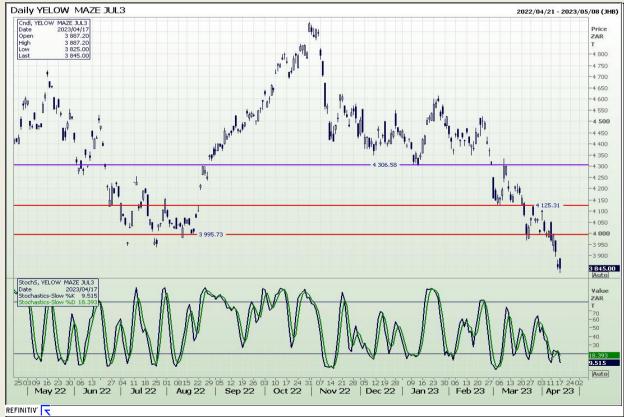

# **Technical Analysis**

South African Futures Exchange - Maize

Market Report : 18 April 2023

3rd Floor, AFGRI Building 12 Byls Bridge Boulevard Highveld Extension 73