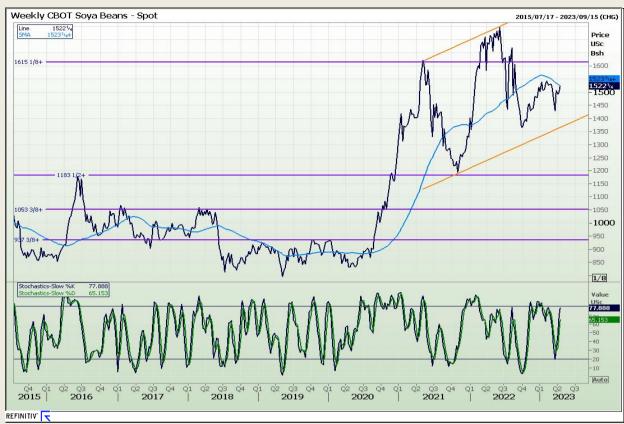

# **Technical Analysis**

Chicago Board of Trade - Soybeans

Market Report : 18 April 2023

3rd Floor, AFGRI Building 12 Byls Bridge Boulevard Highveld Extension 73