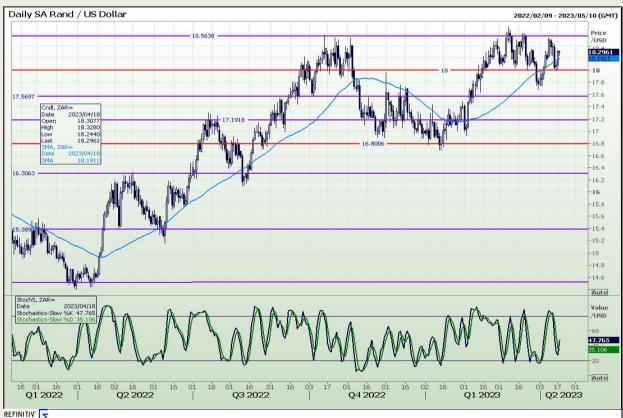

#### Rand / US Dollar

Market Report : 18 April 2023

3rd Floor, AFGRI Building 12 Byls Bridge Boulevard Highveld Extension 73