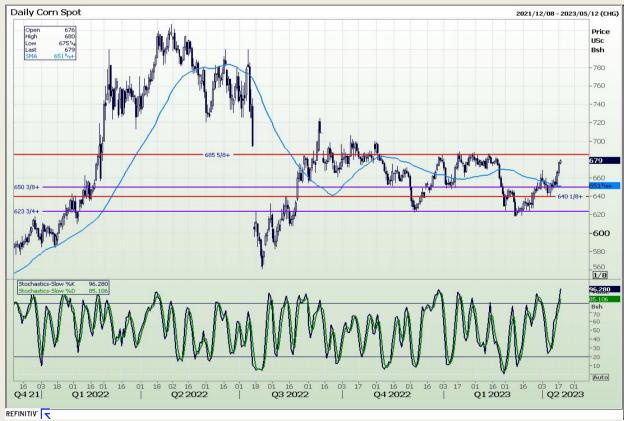

# **Technical Analysis**

Chicago Board of Trade - Corn

Market Report : 18 April 2023

3rd Floor, AFGRI Building 12 Byls Bridge Boulevard Highveld Extension 73