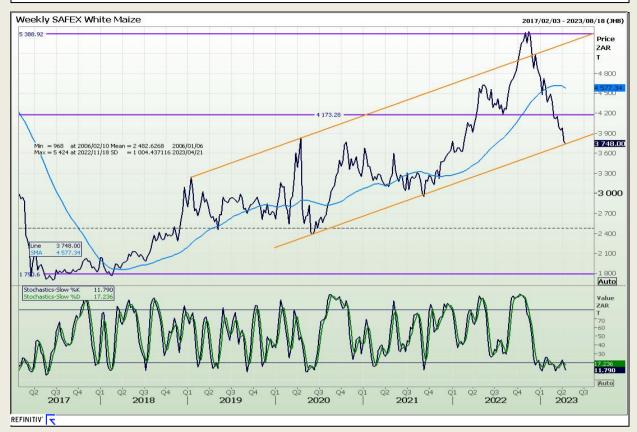

# **Technical Analysis**

South African Futures Exchange - Maize

Market Report : 18 April 2023

3rd Floor, AFGRI Building 12 Byls Bridge Boulevard Highveld Extension 73