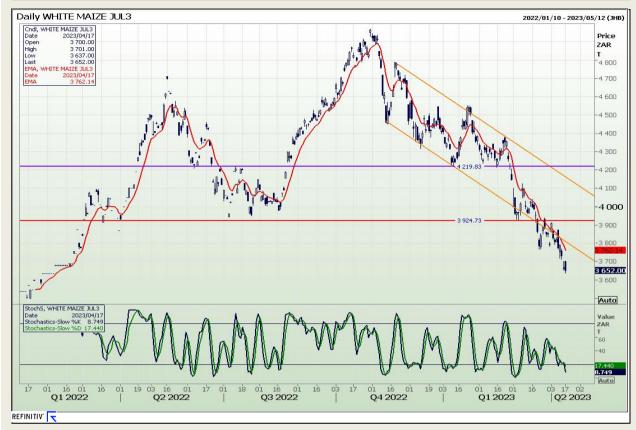

# **Technical Analysis**

South African Futures Exchange - Maize

Market Report : 18 April 2023

3rd Floor, AFGRI Building 12 Byls Bridge Boulevard Highveld Extension 73