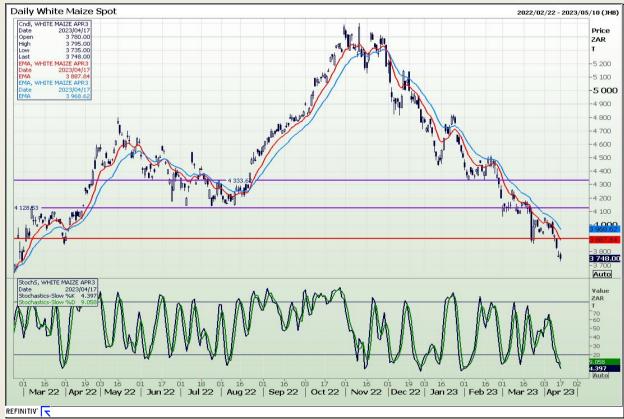

# **Technical Analysis**

South African Futures Exchange - Maize

Market Report : 18 April 2023

3rd Floor, AFGRI Building 12 Byls Bridge Boulevard Highveld Extension 73