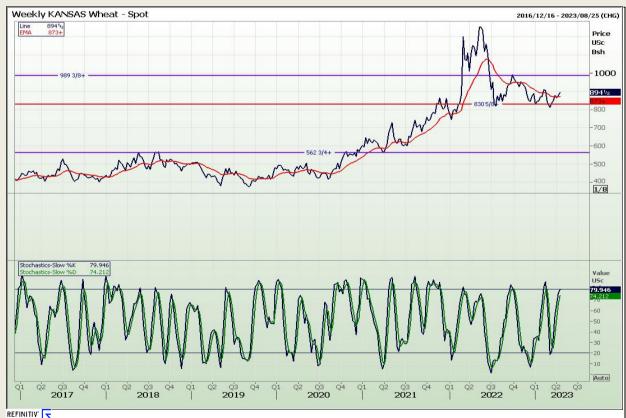

# **Technical Analysis**

Chicago Board of Trade and Kansas Board of Trade - Wheat

Market Report : 18 April 2023

3rd Floor, AFGRI Building 12 Byls Bridge Boulevard Highveld Extension 73