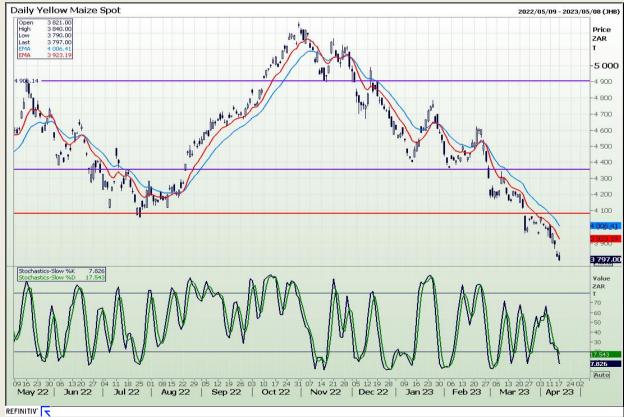

# **Technical Analysis**

South African Futures Exchange - Maize

Market Report : 18 April 2023

3rd Floor, AFGRI Building 12 Byls Bridge Boulevard Highveld Extension 73