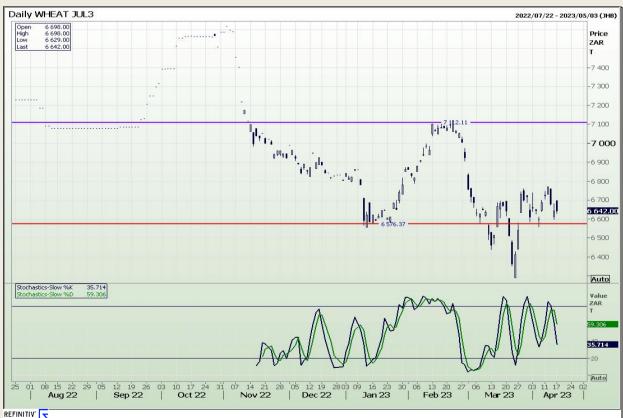

# **Technical Analysis**

South African Futures Exchange - Wheat

Market Report : 18 April 2023

3rd Floor, AFGRI Building 12 Byls Bridge Boulevard Highveld Extension 73