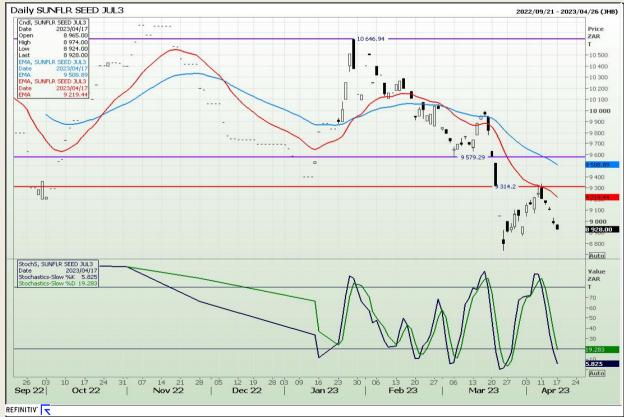

# **Technical Analysis**

South African Futures Exchange - Wheat







Market Report : 18 April 2023

3rd Floor, AFGRI Building 12 Byls Bridge Boulevard Highveld Extension 73

# **Technical Analysis**

Chicago Board of Trade and Kansas Board of Trade - Wheat







Market Report : 18 April 2023

3rd Floor, AFGRI Building 12 Byls Bridge Boulevard Highveld Extension 73

# **Technical Analysis**

Chicago Board of Trade - Soybeans







Market Report : 18 April 2023

3rd Floor, AFGRI Building 12 Byls Bridge Boulevard Highveld Extension 73

# **Technical Analysis**

**South African Futures Exchange - Soybeans** 







Market Report: 18 April 2023

3rd Floor, AFGRI Building 12 Byls Bridge Boulevard Highveld Extension 73

# **Technical Analysis**

South African Futures Exchange - Sunflower