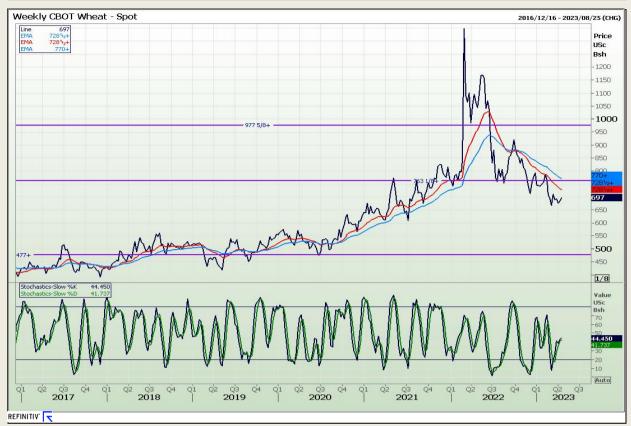

# **Technical Analysis**

Chicago Board of Trade and Kansas Board of Trade - Wheat

DISCLAIMER: This report has been prepared by GroCapital Financial Services Pty Ltd, a wholly owned subsidiary of AFGRI Operations Limitedis provided to you for information purposes only.GROCAPITAL AND AFGRI hereby certify that the views expressed in this report were obtained from sources which GROCAPITAL AND AFGRI consider to be reliable.GROCAPITAL AND AFGRI do not make any representations or give any guarantees or warranties, expressed or implied, as to the correctness, accuracy or completeness of the report.Net here GROCAPITAL AND AFGRI, nor any of their respective officers, directors, partners or employees, shall assume any liability for any losses arising from errors or omissions in the opinions, forecasts or information, irrespective of whether there has been any negligence by GroCapital and AFGRI, their affiliate, or their respective officers, directors, partners or employees, regardless of whether such damages were foreseen or unforeseen. The information contained in this report is confidential and may be subject to legal privilege. This

Market Report : 19 April 2023

3rd Floor, AFGRI Building 12 Byls Bridge Boulevard Highveld Extension 73