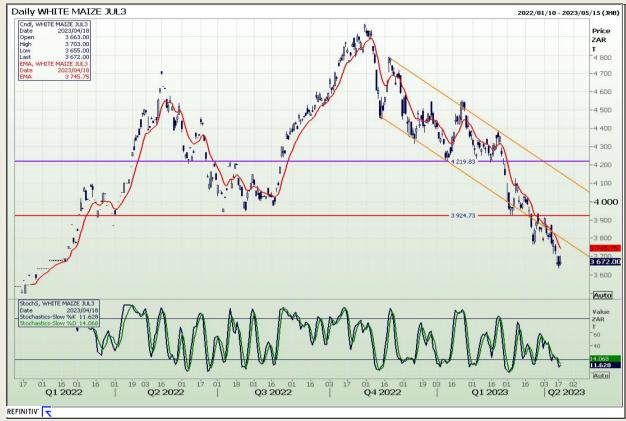

# **Technical Analysis**

South African Futures Exchange - Maize

DISCLAIMER: This report has been prepared by GroCapital Financial Services Pty Ltd, a wholly owned subsidiary of AFGRI Operations Limitedis provided to you for information purposes only.GROCAPITAL AND AFGRI hereby certify that the views expressed in this report were obtained from sources which GROCAPITAL AND AFGRI consider to be reliable.GROCAPITAL AND AFGRI do not make any representations or give any guarantees or warranties, expressed or implied, as to the correctness, accuracy or completeness of the report.Weither GROCAPITAL AND AFGRI, nor any affiliate, nor any of their respective officers, directors, partners or employees, shall assume any liability for any losses arising from errors or omissions in the opinions, forecasts or information, irrespective of whether there has been any negligence by GroCapital and AFGRI, their affiliate, or their respective officers, directors, partners or employees, regardless of whether such damages were foreseen or unforeseen. The information contained in this report is confidential and may be subject to legal privilege. This report is not intended to not should it be taken to create any legal relations or contractual relations.