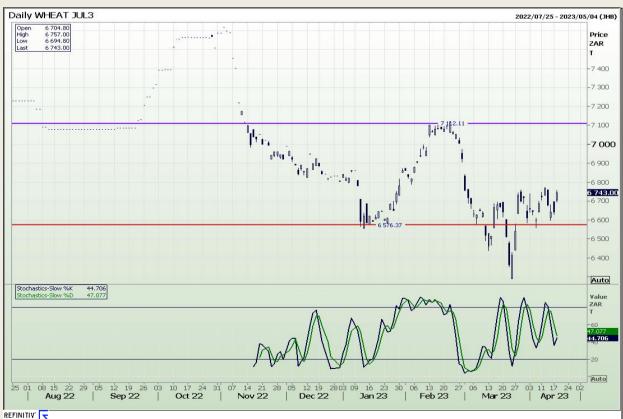

# **Technical Analysis**

South African Futures Exchange - Wheat

DISCLAIMER: This report has been prepared by GroCapital Financial Services Pty Ltd, a wholly owned subsidiary of AFGRI Operations Limitedis provided to you for information purposes only.GROCAPITAL AND AFGRI hereby certify that the views expressed in this report were obtained from sources which GROCAPITAL AND AFGRI consider to be reliable.GROCAPITAL AND AFGRI do not make any representations or give any guarantees or warranties, expressed or implied, as to the correctness, accuracy or completeness of the report.Neither GROCAPITAL AND AFGRI, nor any affiliate, nor any of their respective officers, directors, partners or employees, shall assume any liability for any losses arising from errors or omissions in the opinions, forecasts or information, irrespective of whether there has been any negligence by GroCapital and AFGRI, their affiliate, or their respective officers, directors, partners or employees, regardless of whether such damages were foreseen or unforeseen. The information contained in this report is confidential and may be subject to legal privilege. This