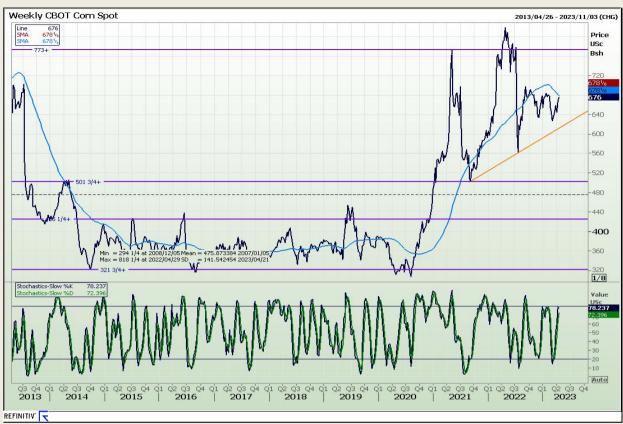

# **Technical Analysis**

Chicago Board of Trade - Corn

DISCLAIMER: This report has been prepared by GroCapital Financial Services Pty Ltd, a wholly owned subsidiary of AFGRI Operations Limitedis provided to you for information purposes only.GROCAPITAL AND AFGRI hereby certify that the views expressed in this report were obtained from sources which GROCAPITAL AND AFGRI consider to be reliable.GROCAPITAL AND AFGRI do not make any representations or give any guarantees or warranties, expressed or implied, as to the correctness, accuracy or completeness of the report.Neither GROCAPITAL AND AFGRI, on any of their respective officers, directors, partners or employees, shall assume any liability for any losses arising from errors or omissions in the opinions, forecasts or information, irrespective of whether there has been any negligence by GroCapital and AFGRI, their affiliate, or their respective officers, directors, partners or employees, regardless of whether such damages were foreseen or unforeseen. The information contained in this report is confidential and may be subject to legal privilege. This