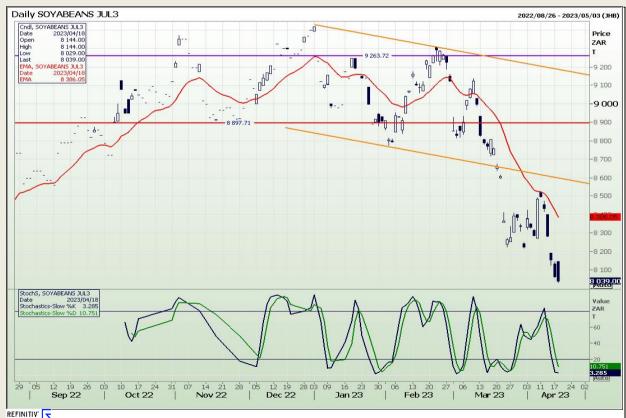

Market Report : 19 April 2023

3rd Floor, AFGRI Building 12 Byls Bridge Boulevard Highveld Extension 73

# **Technical Analysis**

**South African Futures Exchange - Soybeans** 

DISCLAIMER: This report has been prepared by GroCapital Financial Services Pty Ltd, a wholly owned subsidiary of AFGRI Operations Limitedis provided to you for information purposes only.GROCAPITAL AND AFGRI hereby certify that the views expressed in this report were obtained from sources which GROCAPITAL AND AFGRI consider to be reliable.GROCAPITAL AND AFGRI do not make any representations or give any guarantees or warranties, expressed or implied, as to the correctness, accuracy or completeness of the report.Net here GROCAPITAL AND AFGRI, nor any of their respective officers, directors, partners or employees, shall assume any liability for any losses arising from errors or omissions in the opinions, forecasts or information, irrespective of whether there has been any negligence by GroCapital and AFGRI, their affiliate, or their respective officers, directors, partners or employees, regardless of whether such damages were foreseen or unforeseen. The information contained in this report is confidential and may be subject to legal privilege. This