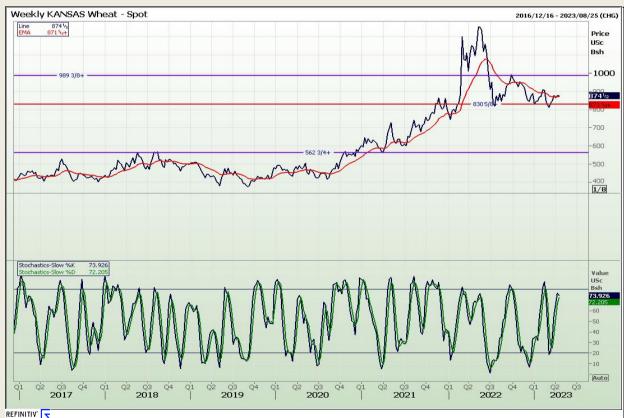

# **Technical Analysis**

Chicago Board of Trade and Kansas Board of Trade - Wheat

DISCLAIMER: This report has been prepared by GroCapital Financial Services Pty Ltd, a wholly owned subsidiary of AFGRI Operations Limitedis provided to you for information purposes only.GROCAPITAL AND AFGRI hereby certify that the views expressed in this report were obtained from sources which GROCAPITAL AND AFGRI consider to be reliable.GROCAPITAL AND AFGRI do not make any representations or give any guarantees or warranties, expressed or implied, as to the correctness, accuracy or completeness of the report.Net here GROCAPITAL AND AFGRI, nor any of their respective officers, directors, partners or employees, shall assume any liability for any losses arising from errors or omissions in the opinions, forecasts or information, irrespective of whether there has been any negligence by GroCapital and AFGRI, their affiliate, or their respective officers, directors, partners or employees, regardless of whether such damages were foreseen or unforeseen. The information contained in this report is confidential and may be subject to legal privilege. This

Market Report : 19 April 2023

3rd Floor, AFGRI Building 12 Byls Bridge Boulevard Highveld Extension 73