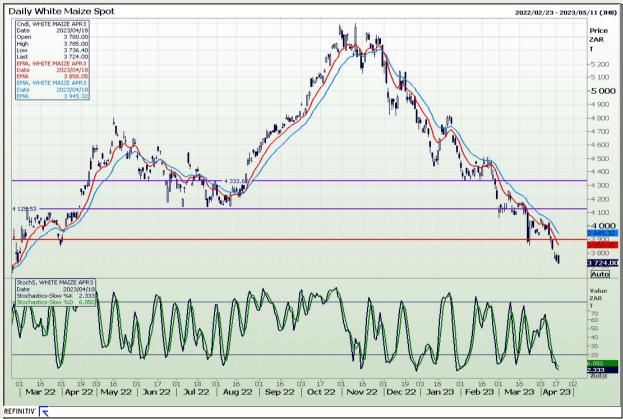

# **Technical Analysis**

South African Futures Exchange - Maize

DISCLAIMER: This report has been prepared by GroCapital Financial Services Pty Ltd, a wholly owned subsidiary of AFGRI Operations Limitedis provided to you for information purposes only.GROCAPITAL AND AFGRI hereby certify that the views expressed in this report were obtained from sources which GROCAPITAL AND AFGRI consider to be reliable.GROCAPITAL AND AFGRI do not make any representations or give any guarantees or warranties, expressed or implied, as to the correctness, accuracy or completeness of the report.Net Horn GROCAPITAL AND AFGRI, nor any of their respective forces, directors, partners or employees, shall assume any liability for any losses arising from errors or omissions in the opinions, forecasts or information, irrespective of whether there has been any negligence by GroCapital and AFGRI, their affiliate, or their respective officers, directors, partners or employees, regardless of whether such damages were foreseen or unforeseen. The information contained in this report is confidential and may be subject to legal privilege. This