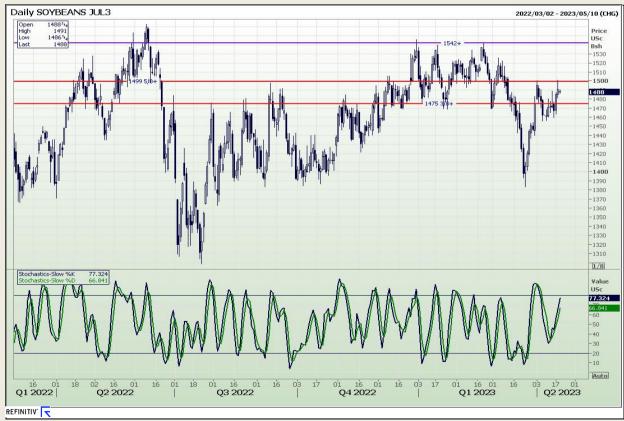

Market Report : 19 April 2023

3rd Floor, AFGRI Building 12 Byls Bridge Boulevard Highveld Extension 73

# **Technical Analysis**

Chicago Board of Trade - Soybeans

DISCLAIMER: This report has been prepared by GroCapital Financial Services Pty Ltd, a wholly owned subsidiary of AFGRI Operations Limitedis provided to you for information purposes only.GROCAPITAL AND AFGRI hereby certify that the views expressed in this report were obtained from sources which GROCAPITAL AND AFGRI consider to be reliable.GROCAPITAL AND AFGRI do not make any representations or give any guarantees or warranties, expressed or implied, as to the correctness, accuracy or completeness of the report.Neither GROCAPITAL AND AFGRI, on any of their respective officers, directors, partners or employees, shall assume any liability for any losses arising from errors or omissions in the opinions, forecasts or information, irrespective of whether there has been any negligence by GroCapital and AFGRI, their affiliate, or their respective officers, directors, partners or employees, regardless of whether such damages were foreseen or unforeseen. The information contained in this report is confidential and may be subject to legal privilege. This