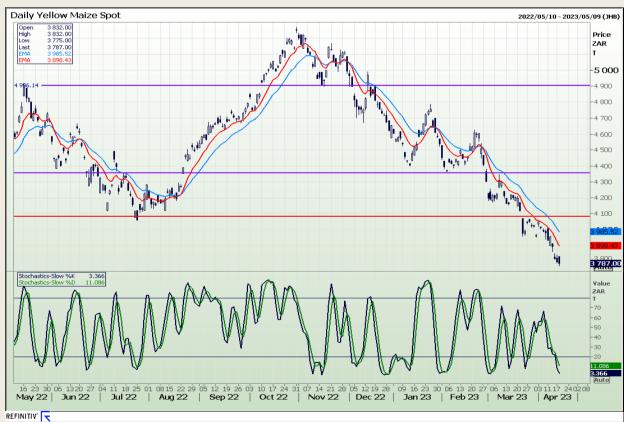

# **Technical Analysis**

South African Futures Exchange - Maize

DISCLAIMER: This report has been prepared by GroCapital Financial Services Pty Ltd, a wholly owned subsidiary of AFGRI Operations Limitedis provided to you for information purposes only.GROCAPITAL AND AFGRI hereby certify that the views expressed in this report were obtained from sources which GROCAPITAL AND AFGRI consider to be reliable.GROCAPITAL AND AFGRI do not make any representations or give any guarantees or warranties, expressed or implied, as to the correctness, accuracy or completeness of the report.Neither GROCAPITAL AND AFGRI, nor any affiliate, nor any of their respective officers, directors, partners or employees arising from errors or omissions in the opinions, forecasts or information, irrespective of whether there has been any negligence by GroCapital and AFGRI, their affiliate, or their respective officers, directors, partners or employees, regardless of whether such damages were foreseen or unforeseen. The information contained in this report is confidential and may be subject to legal privilege. This report is not intended to not should it be taken to create any legal relations or contractual relations.