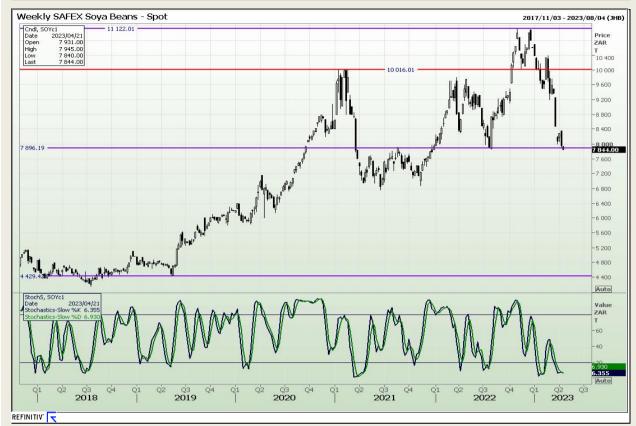

Market Report : 19 April 2023

3rd Floor, AFGRI Building 12 Byls Bridge Boulevard Highveld Extension 73

# **Technical Analysis**

**South African Futures Exchange - Soybeans** 

DISCLAIMER: This report has been prepared by GroCapital Financial Services Pty Ltd, a wholly owned subsidiary of AFGRI Operations Limitedis provided to you for information purposes only.GROCAPITAL AND AFGRI hereby certify that the views expressed in this report were obtained from sources which GROCAPITAL AND AFGRI consider to be reliable.GROCAPITAL AND AFGRI do not make any representations or give any guarantees or warranties, expressed or implied, as to the correctness, accuracy or completeness of the report.Net here GROCAPITAL AND AFGRI, nor any of their respective officers, directors, partners or employees, shall assume any liability for any losses arising from errors or omissions in the opinions, forecasts or information, irrespective of whether there has been any negligence by GroCapital and AFGRI, their affiliate, or their respective officers, directors, partners or employees, regardless of whether such damages were foreseen or unforeseen. The information contained in this report is confidential and may be subject to legal privilege. This