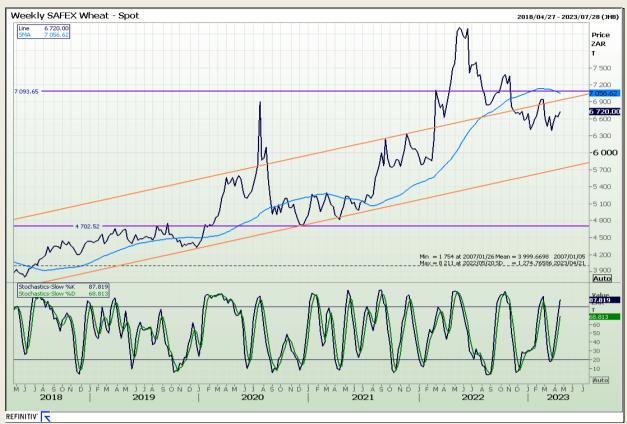

# **Technical Analysis**

South African Futures Exchange - Wheat

DISCLAIMER: This report has been prepared by GroCapital Financial Services Pty Ltd, a wholly owned subsidiary of AFGRI Operations Limitedis provided to you for information purposes only.GROCAPITAL AND AFGRI hereby certify that the views expressed in this report were obtained from sources which GROCAPITAL AND AFGRI consider to be reliable.GROCAPITAL AND AFGRI do not make any representations or give any guarantees or warranties, expressed or implied, as to the correctness, accuracy or completeness of the report.Neither GROCAPITAL AND AFGRI, nor any affiliate, nor any of their respective officers, directors, partners or employees, shall assume any liability for any losses arising from errors or omissions in the opinions, forecasts or information, irrespective of whether there has been any negligence by GroCapital and AFGRI, their affiliate, or their respective officers, directors, partners or employees, regardless of whether such damages were foreseen or unforeseen. The information contained in this report is confidential and may be subject to legal privilege. This

Market Report : 19 April 2023

3rd Floor, AFGRI Building 12 Byls Bridge Boulevard Highveld Extension 73