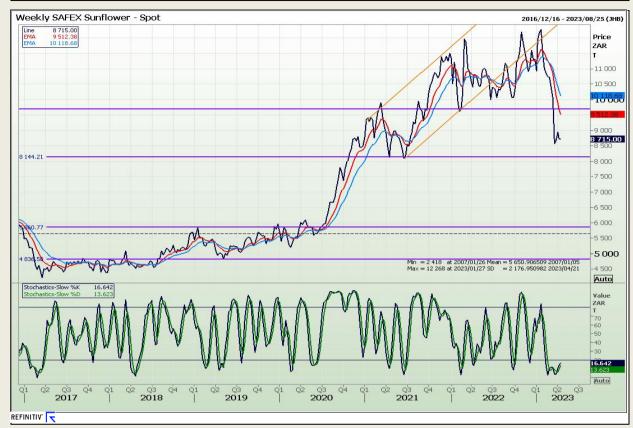

Market Report : 19 April 2023

3rd Floor, AFGRI Building 12 Byls Bridge Boulevard Highveld Extension 73

# **Technical Analysis**

South African Futures Exchange - Sunflower

DISCLAIMER: This report has been prepared by GroCapital Financial Services Pty Ltd, a wholly owned subsidiary of AFGRI Operations Limitedis provided to you for information purposes only.GROCAPITAL AND AFGRI hereby certify that the views expressed in this report were obtained from sources which GROCAPITAL AND AFGRI consider to be reliable.GROCAPITAL AND AFGRI do not make any representations or give any guarantees or warranties, expressed or implied, as to the correctness, accuracy or completeness of the report.Neither GROCAPITAL AND AFGRI, nor any affiliate, nor any of their respective officers, directors, partners or employees shall assume any liability for any losses arising from errors or omissions in the opinions, forecasts or information, irrespective of whether there has been any negligence by GroCapital and AFGRI, their affiliate, or their respective officers, directors, partners or employees, regardless of whether such damages were foreseen or unforeseen. The information contained in this report is confidential and may be subject to legal privilege. This