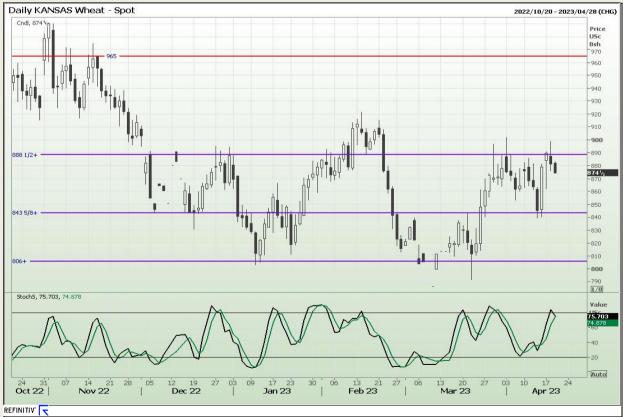

# **Technical Analysis**

Chicago Board of Trade and Kansas Board of Trade - Wheat

DISCLAIMER: This report has been prepared by GroCapital Financial Services Pty Ltd, a wholly owned subsidiary of AFGRI Operations Limitedis provided to you for information purposes only.GROCAPITAL AND AFGRI hereby certify that the views expressed in this report were obtained from sources which GROCAPITAL AND AFGRI consider to be reliable.GROCAPITAL AND AFGRI do not make any representations or give any guarantees or warranties, expressed or implied, as to the correctness, accuracy or completeness of the report.Neither GROCAPITAL AND AFGRI, nor any affiliate, nor any of their respective officers, directors, partners or employees shall assume any liability for any losses arising from errors or omissions in the opinions, forecasts or information, irrespective of whether there has been any negligence by GroCapital and AFGRI, their affiliate, or their respective officers, directors, partners or employees, regardless of whether such damages were foreseen or unforeseen. The information contained in this report is confidential and may be subject to legal privilege. This