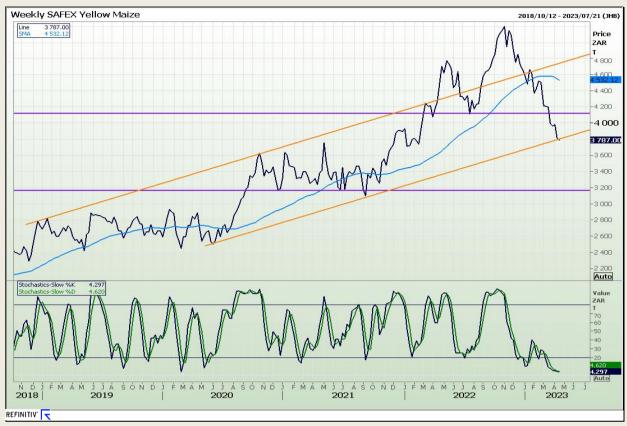

# **Technical Analysis**

South African Futures Exchange - Maize

DISCLAIMER: This report has been prepared by GroCapital Financial Services Pty Ltd, a wholly owned subsidiary of AFGRI Operations Limitedis provided to you for information purposes only.GROCAPITAL AND AFGRI hereby certify that the views expressed in this report were obtained from sources which GROCAPITAL AND AFGRI consider to be reliable.GROCAPITAL AND AFGRI do not make any representations or give any guarantees or warranties, expressed or implied, as to the correctness, accuracy or completeness of the report.Neither GROCAPITAL AND AFGRI, nor any affiliate, nor any of their respective officers, directors, partners or employees arising from errors or omissions in the opinions, forecasts or information, irrespective of whether there has been any negligence by GroCapital and AFGRI, their affiliate, or their respective officers, directors, partners or employees, regardless of whether such damages were foreseen or unforeseen. The information contained in this report is confidential and may be subject to legal privilege. This report is not intended to not should it be taken to create any legal relations or contractual relations.