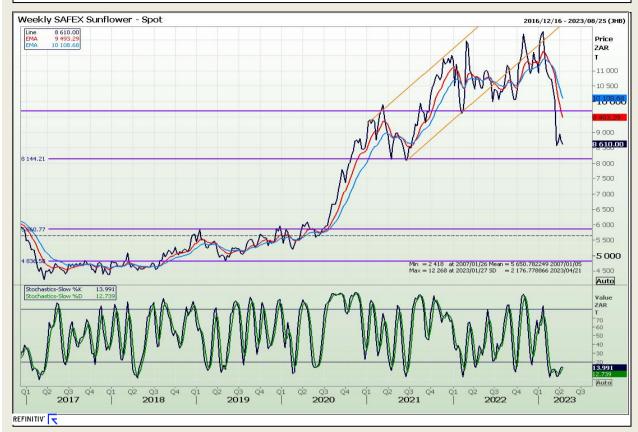

Market Report: 20 April 2023

3rd Floor, AFGRI Building 12 Byls Bridge Boulevard Highveld Extension 73

# **Technical Analysis**

South African Futures Exchange - Sunflower

DISCLAIMER: This report has been prepared by GroCapital Financial Services Pty Ltd, a wholly owned subsidiary of AFGRI Operations Limitedis provided to you for information purposes only.GROCAPITAL AND AFGRI hereby certify that the views expressed in this report were obtained from sources which GROCAPITAL AND AFGRI consider to be reliable.GROCAPITAL AND AFGRI do not make any representations or give any guarantees or warranties, expressed or implied, as to the correctness, accuracy or completeness of the report.Neither GROCAPITAL AND AFGRI, nor any affiliate, nor any of their respective officers, directors, partners or employees arising from errors or omissions in the opinions, forecasts or information, irrespective of whether there has been any negligence by GroCapital and AFGRI, their affiliate, or their respective officers, directors, partners or employees, regardless of whether such damages were foreseen or unforeseen. The information contained in this report is confidential and may be subject to legal privilege. This report is not intended to not should it be taken to create any legal relations or contractual relations.