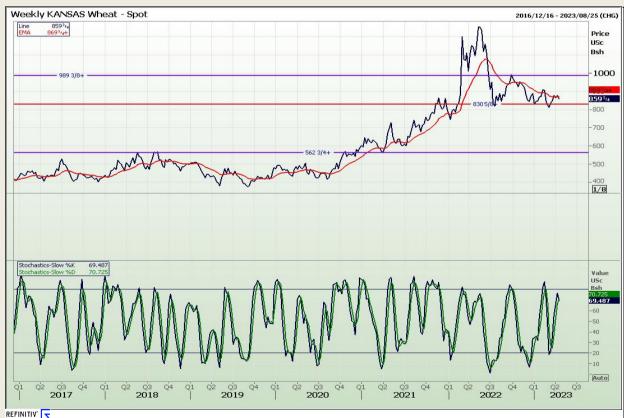

# **Technical Analysis**

Chicago Board of Trade and Kansas Board of Trade - Wheat

DISCLAIMER: This report has been prepared by GroCapital Financial Services Pty Ltd, a wholly owned subsidiary of AFGRI Operations Limitedis provided to you for information purposes only.GROCAPITAL AND AFGRI hereby certify that the views expressed in this report were obtained from sources which GROCAPITAL AND AFGRI consider to be reliable.GROCAPITAL AND AFGRI do not make any representations or give any guarantees or warranties, expressed or implied, as to the correctness, accuracy or completeness of the report.Net Horn GROCAPITAL AND AFGRI, nor any of their respective forces, directors, partners or employees, shall assume any liability for any losses arising from errors or omissions in the opinions, forecasts or information, irrespective of whether there has been any negligence by GroCapital and AFGRI, their affiliate, or their respective officers, directors, partners or employees, regardless of whether such damages were foreseen or unforeseen. The information contained in this report is confidential and may be subject to legal privilege. This

Market Report : 20 April 2023

3rd Floor, AFGRI Building 12 Byls Bridge Boulevard Highveld Extension 73