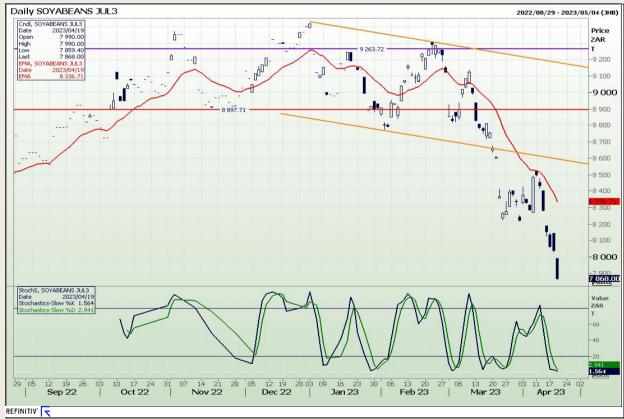

Market Report : 20 April 2023

3rd Floor, AFGRI Building 12 Byls Bridge Boulevard Highveld Extension 73

# **Technical Analysis**

**South African Futures Exchange - Soybeans** 

DISCLAIMER: This report has been prepared by GroCapital Financial Services Pty Ltd, a wholly owned subsidiary of AFGRI Operations Limitedis provided to you for information purposes only.GROCAPITAL AND AFGRI hereby certify that the views expressed in this report were obtained from sources which GROCAPITAL AND AFGRI consider to be reliable.GROCAPITAL AND AFGRI do not make any representations or give any guarantees or warranties, expressed or implied, as to the correctness, accuracy or completeness of the report.Net Hort GROCAPITAL AND AFGRI, nor any of their respective forest, directors, partners or employees shall assume any liability for any losses arising from errors or omissions in the opinions, forecasts or information, irrespective of whether there has been any negligence by GroCapital and AFGRI, their affiliate, or their respective officers, directors, partners or employees, regardless of whether such damages were foreseen or unforeseen. The information contained in this report is confidential and may be subject to legal privilege. This