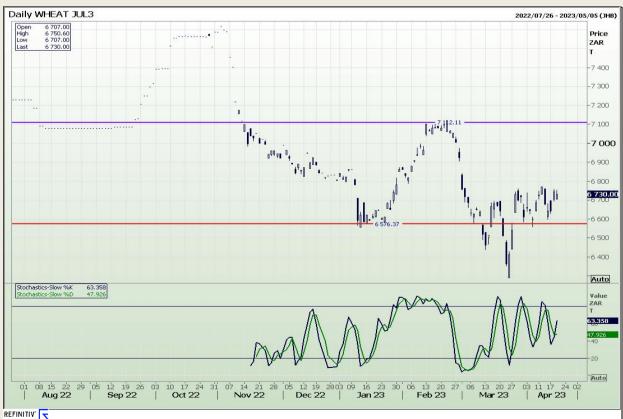

# **Technical Analysis**

South African Futures Exchange - Wheat

DISCLAIMER: This report has been prepared by GroCapital Financial Services Pty Ltd, a wholly owned subsidiary of AFGRI Operations Limitedis provided to you for information purposes only.GROCAPITAL AND AFGRI hereby certify that the views expressed in this report were obtained from sources which GROCAPITAL AND AFGRI consider to be reliable.GROCAPITAL AND AFGRI do not make any representations or give any guarantees or warranties, expressed or implied, as to the correctness, accuracy or completeness of the report.Neither GROCAPITAL AND AFGRI, nor any affiliate, nor any of their respective officers, directors, partners or employees, shall assume any liability for any losses arising from errors or omissions in the opinions, forecasts or information, irrespective of whether there has been any negligence by GroCapital and AFGRI, their affiliate, or their respective officers, directors, partners or employees, regardless of whether such damages were foreseen or unforeseen. The information contained in this report is confidential and may be subject to legal privilege. This