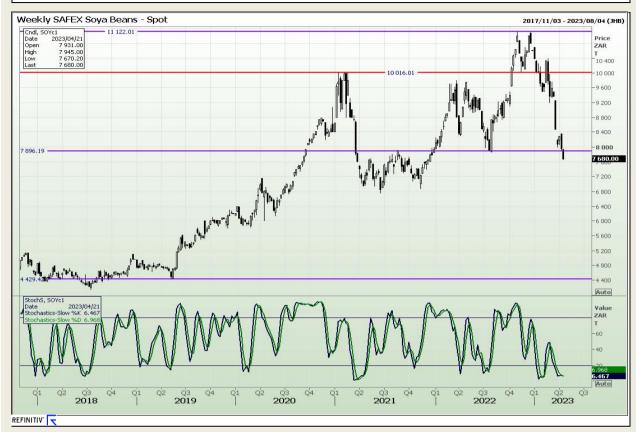

Market Report : 20 April 2023

3rd Floor, AFGRI Building 12 Byls Bridge Boulevard Highveld Extension 73

# **Technical Analysis**

**South African Futures Exchange - Soybeans** 

DISCLAIMER: This report has been prepared by GroCapital Financial Services Pty Ltd, a wholly owned subsidiary of AFGRI Operations Limitedis provided to you for information purposes only.GROCAPITAL AND AFGRI hereby certify that the views expressed in this report were obtained from sources which GROCAPITAL AND AFGRI consider to be reliable.GROCAPITAL AND AFGRI do not make any representations or give any guarantees or warranties, expressed or implied, as to the correctness, accuracy or completeness of the report.Net Hort GROCAPITAL AND AFGRI, nor any of their respective forest, directors, partners or employees shall assume any liability for any losses arising from errors or omissions in the opinions, forecasts or information, irrespective of whether there has been any negligence by GroCapital and AFGRI, their affiliate, or their respective officers, directors, partners or employees, regardless of whether such damages were foreseen or unforeseen. The information contained in this report is confidential and may be subject to legal privilege. This