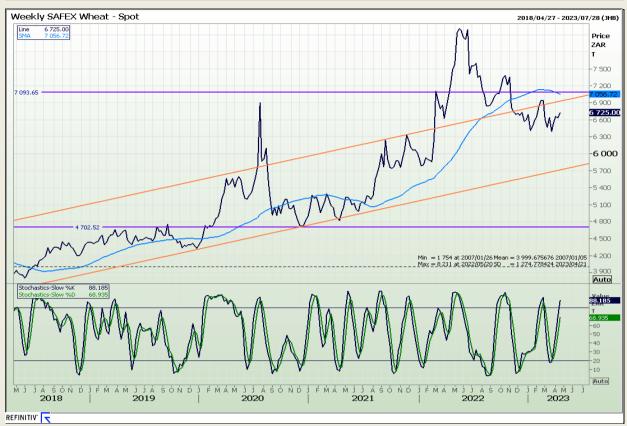

# **Technical Analysis**

South African Futures Exchange - Wheat

DISCLAIMER: This report has been prepared by GroCapital Financial Services Pty Ltd, a wholly owned subsidiary of AFGRI Operations Limitedis provided to you for information purposes only.GROCAPITAL AND AFGRI hereby certify that the views expressed in this report were obtained from sources which GROCAPITAL AND AFGRI consider to be reliable.GROCAPITAL AND AFGRI do not make any representations or give any guarantees or warranties, expressed or implied, as to the correctness, accuracy or completeness of the report.Neither GROCAPITAL AND AFGRI, nor any affiliate, nor any of their respective officers, directors, partners or employees, shall assume any liability for any losses arising from errors or omissions in the opinions, forecasts or information, irrespective of whether there has been any negligence by GroCapital and AFGRI, their affiliate, or their respective officers, directors, partners or employees, regardless of whether such damages were foreseen or unforeseen. The information contained in this report is confidential and may be subject to legal privilege. This

Market Report : 20 April 2023

3rd Floor, AFGRI Building 12 Byls Bridge Boulevard Highveld Extension 73