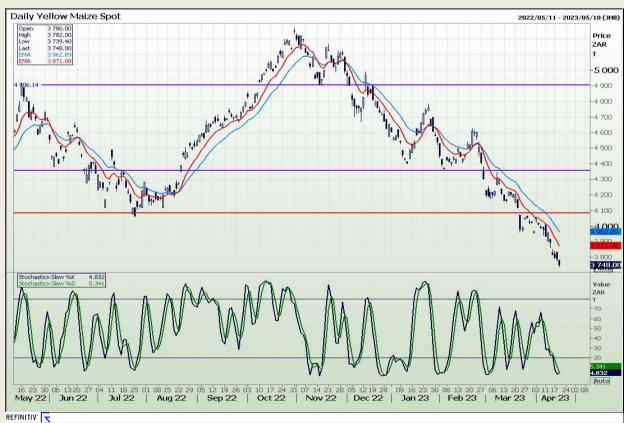

# **Technical Analysis**

South African Futures Exchange - Maize

DISCLAIMER: This report has been prepared by GroCapital Financial Services Pty Ltd, a wholly owned subsidiary of AFGRI Operations Limitedis provided to you for information purposes only.GROCAPITAL AND AFGRI hereby certify that the views expressed in this report were obtained from sources which GROCAPITAL AND AFGRI consider to be reliable.GROCAPITAL AND AFGRI do not make any representations or give any guarantees or warranties, expressed or implied, as to the correctness, accuracy or completeness of the report.Net Hort GROCAPITAL AND AFGRI, nor any of their respective officers, directors, partners or employees shall assume any liability for any losses arising from errors or omissions in the opinions, forecasts or information, irrespective of whether there has been any negligence by GroCapital and AFGRI, their affiliate, or their respective officers, directors, partners or employees, regardless of whether such damages were foreseen or unforeseen. The information contained in this report is confidential and may be subject to legal privilege. This

Market Report : 20 April 2023

3rd Floor, AFGRI Building 12 Byls Bridge Boulevard Highveld Extension 73

# **Technical Analysis**

South African Futures Exchange - Maize

DISCLAIMER: This report has been prepared by GroCapital Financial Services Pty Ltd, a wholly owned subsidiary of AFGRI Operations Limitedis provided to you for information purposes only.GROCAPITAL AND AFGRI hereby certify that the views expressed in this report were obtained from sources which GROCAPITAL AND AFGRI consider to be reliable.GROCAPITAL AND AFGRI do not make any representations or give any guarantees or warranties, expressed or implied, as to the correctness, accuracy or completeness of the report.Net Hort GROCAPITAL AND AFGRI, nor any of their respective forest, directors, partners or employees shall assume any liability for any losses arising from errors or omissions in the opinions, forecasts or information, irrespective of whether there has been any negligence by GroCapital and AFGRI, their affiliate, or their respective officers, directors, partners or employees, regardless of whether such damages were foreseen or unforeseen. The information contained in this report is confidential and may be subject to legal privilege. This