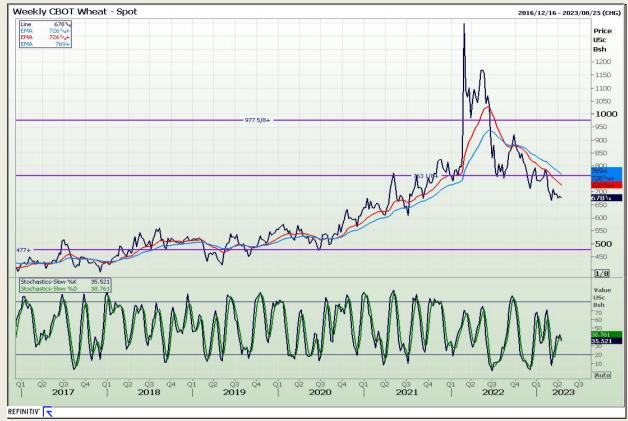

# **Technical Analysis**

Chicago Board of Trade and Kansas Board of Trade - Wheat

DISCLAIMER: This report has been prepared by GroCapital Financial Services Pty Ltd, a wholly owned subsidiary of AFGRI Operations Limitedis provided to you for information purposes only.GROCAPITAL AND AFGRI hereby certify that the views expressed in this report were obtained from sources which GROCAPITAL AND AFGRI consider to be reliable.GROCAPITAL AND AFGRI do not make any representations or give any guarantees or warranties, expressed or implied, as to the correctness, accuracy or completeness of the report.Net Horn GROCAPITAL AND AFGRI, nor any of their respective forces, directors, partners or employees, shall assume any liability for any losses arising from errors or omissions in the opinions, forecasts or information, irrespective of whether there has been any negligence by GroCapital and AFGRI, their affiliate, or their respective officers, directors, partners or employees, regardless of whether such damages were foreseen or unforeseen. The information contained in this report is confidential and may be subject to legal privilege. This

Market Report : 20 April 2023

3rd Floor, AFGRI Building 12 Byls Bridge Boulevard Highveld Extension 73