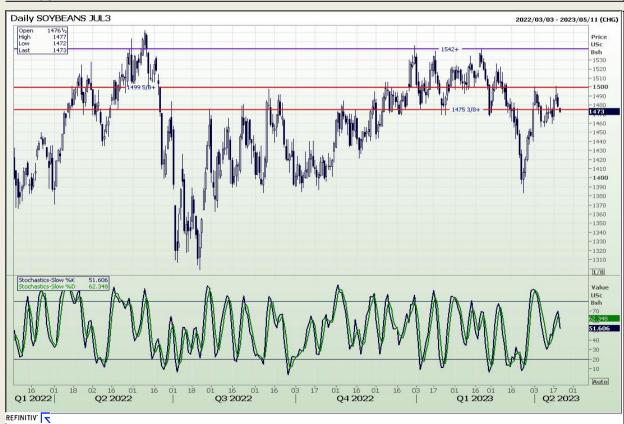

Market Report : 20 April 2023

3rd Floor, AFGRI Building 12 Byls Bridge Boulevard Highveld Extension 73

# **Technical Analysis**

Chicago Board of Trade - Soybeans

DISCLAIMER: This report has been prepared by GroCapital Financial Services Pty Ltd, a wholly owned subsidiary of AFGRI Operations Limitedis provided to you for information purposes only.GROCAPITAL AND AFGRI hereby certify that the views expressed in this report were obtained from sources which GROCAPITAL AND AFGRI consider to be reliable.GROCAPITAL AND AFGRI do not make any representations or give any guarantees or warranties, expressed or implied, as to the correctness, accuracy or completeness of the report.Neither GROCAPITAL AND AFGRI, nor any offiliate, nor any of their respective officers, directors, partners or employees, shall assume any liability for any losses arising from errors or omissions in the opinions, forecasts or information, irrespective of whether there has been any negligence by GroCapital and AFGRI, their affiliate, or their respective officers, directors, partners or employees, regardless of whether such damages were foreseen or unforeseen. The information contained in this report is confidential and may be subject to legal privilege. This