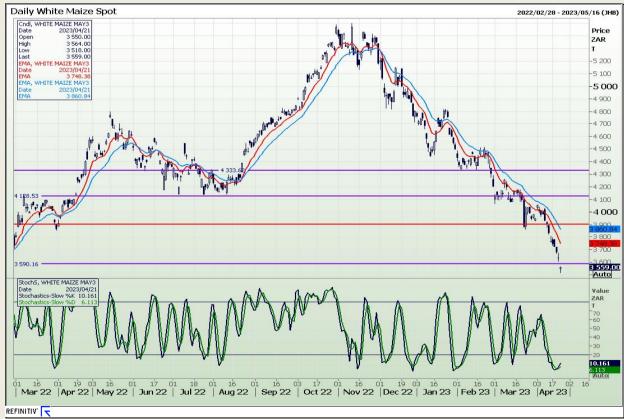

#### **Technical Analysis**

South African Futures Exchange - Maize

Market Report : 24 April 2023

3rd Floor, AFGRI Building 12 Byls Bridge Boulevard Highveld Extension 73

### **Technical Analysis**

South African Futures Exchange - Maize

Market Report : 24 April 2023

3rd Floor, AFGRI Building 12 Byls Bridge Boulevard Highveld Extension 73