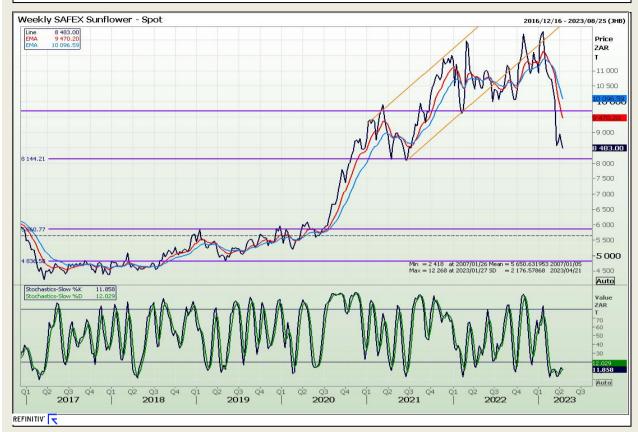

echnical Analysis**

South African Futures Exchange - Wheat







Market Report : 24 April 2023

3rd Floor, AFGRI Building 12 Byls Bridge Boulevard Highveld Extension 73

# **Technical Analysis**

Chicago Board of Trade and Kansas Board of Trade - Wheat







Market Report : 24 April 2023

3rd Floor, AFGRI Building 12 Byls Bridge Boulevard Highveld Extension 73

#### **Technical Analysis**

**Chicago Board of Trade - Soybeans** 







Market Report: 24 April 2023

3rd Floor, AFGRI Building 12 Byls Bridge Boulevard Highveld Extension 73

### **Technical Analysis**

South African Futures Exchange - Soybeans







Market Report : 24 April 2023

3rd Floor, AFGRI Building 12 Byls Bridge Boulevard Highveld Extension 73

### **Technical Analysis**

South African Futures Exchange - Sunflower