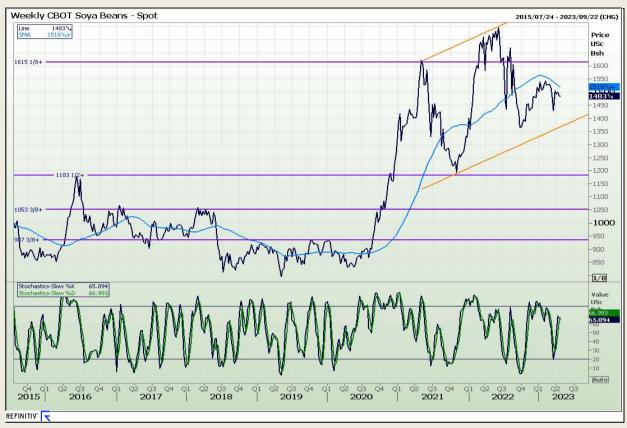

#### **Technical Analysis**

**Chicago Board of Trade - Soybeans** 

Market Report: 24 April 2023

3rd Floor, AFGRI Building 12 Byls Bridge Boulevard Highveld Extension 73