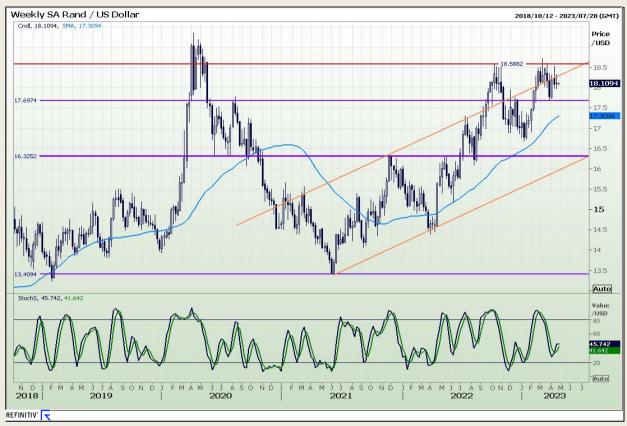

#### Rand / US Dollar

Market Report : 24 April 2023

3rd Floor, AFGRI Building 12 Byls Bridge Boulevard Highveld Extension 73