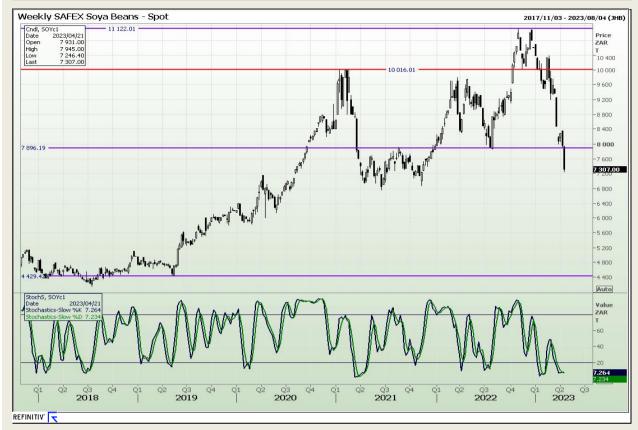

### **Technical Analysis**

South African Futures Exchange - Soybeans

Market Report : 24 April 2023

3rd Floor, AFGRI Building 12 Byls Bridge Boulevard Highveld Extension 73