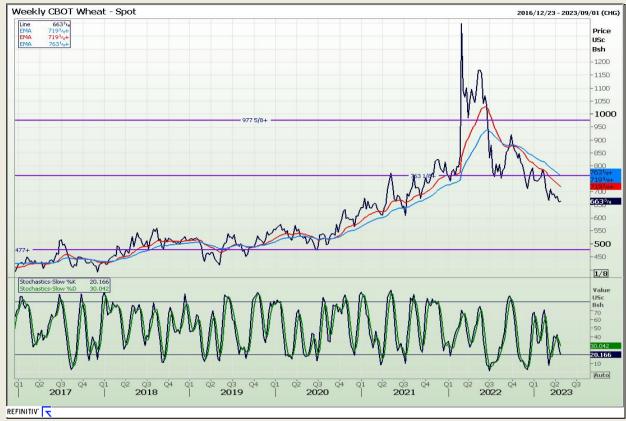

# **Technical Analysis**

Chicago Board of Trade and Kansas Board of Trade - Wheat

Market Report : 24 April 2023

3rd Floor, AFGRI Building 12 Byls Bridge Boulevard Highveld Extension 73