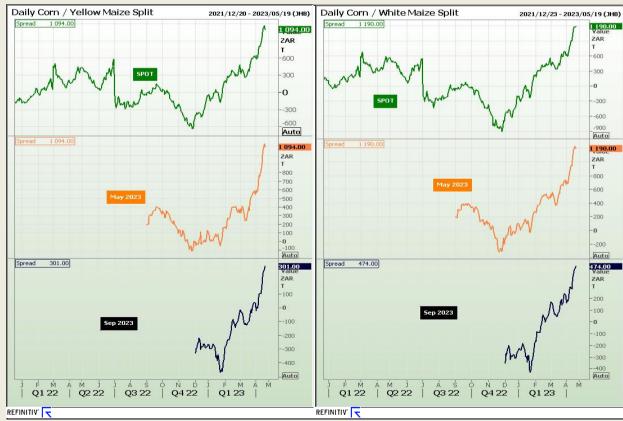

#### **CBOT / SAFEX Spreads**

Market Report : 24 April 2023

3rd Floor, AFGRI Building 12 Byls Bridge Boulevard Highveld Extension 73