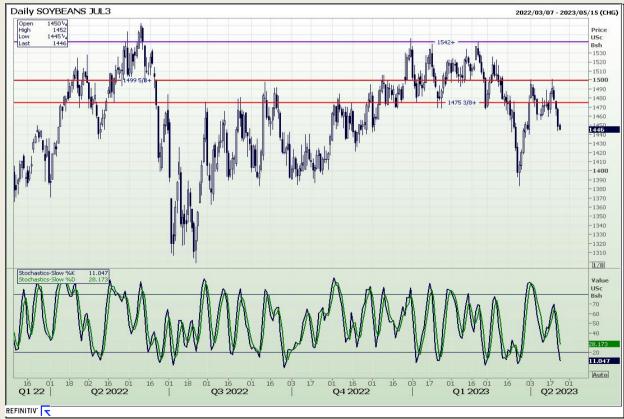

#### **Technical Analysis**

**Chicago Board of Trade - Soybeans** 

Market Report: 24 April 2023

3rd Floor, AFGRI Building 12 Byls Bridge Boulevard Highveld Extension 73