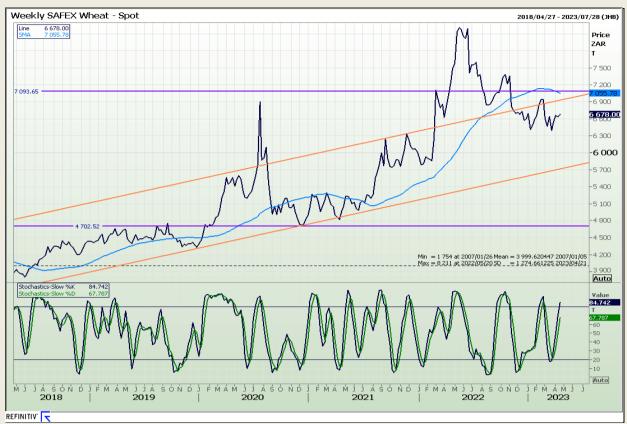

## **Technical Analysis**

South African Futures Exchange - Wheat

Market Report : 24 April 2023

3rd Floor, AFGRI Building 12 Byls Bridge Boulevard Highveld Extension 73