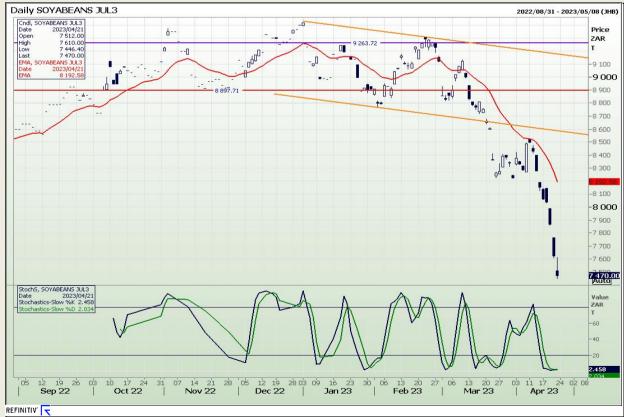

### **Technical Analysis**

South African Futures Exchange - Soybeans

Market Report : 24 April 2023

3rd Floor, AFGRI Building 12 Byls Bridge Boulevard Highveld Extension 73