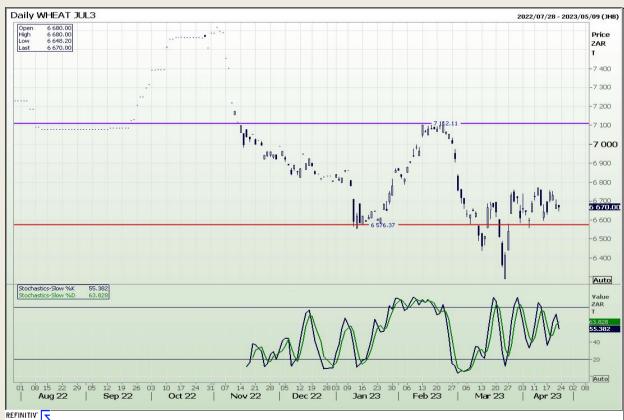

## **Technical Analysis**

South African Futures Exchange - Wheat

Market Report : 24 April 2023

3rd Floor, AFGRI Building 12 Byls Bridge Boulevard Highveld Extension 73