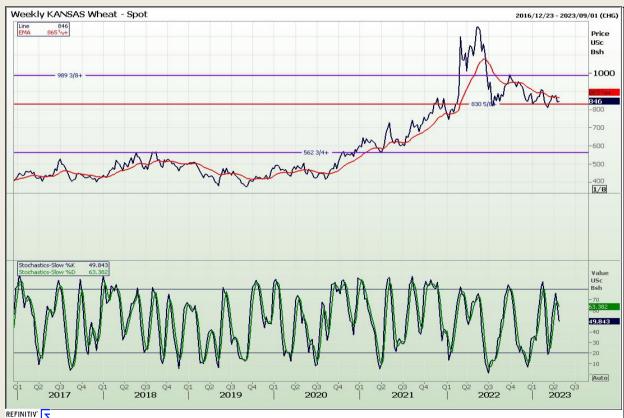

# **Technical Analysis**

Chicago Board of Trade and Kansas Board of Trade - Wheat

Market Report : 24 April 2023

3rd Floor, AFGRI Building 12 Byls Bridge Boulevard Highveld Extension 73