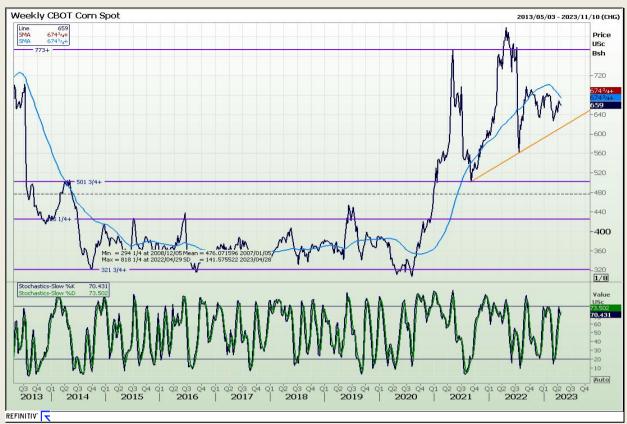

### **Technical Analysis**

Chicago Board of Trade - Corn

Market Report : 24 April 2023

3rd Floor, AFGRI Building 12 Byls Bridge Boulevard Highveld Extension 73