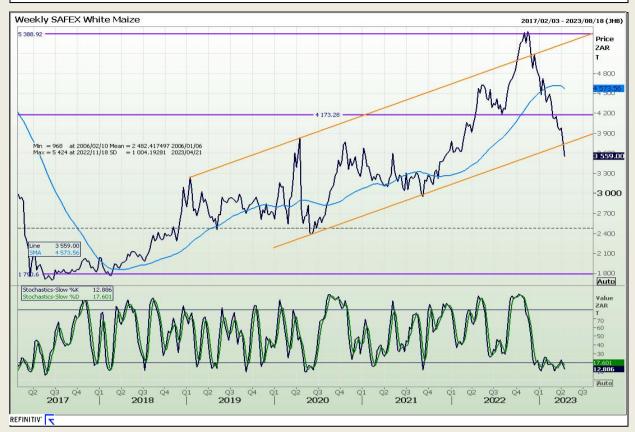

#### **Technical Analysis**

South African Futures Exchange - Maize

Market Report : 24 April 2023

3rd Floor, AFGRI Building 12 Byls Bridge Boulevard Highveld Extension 73

### **Technical Analysis**

South African Futures Exchange - Maize

Market Report : 24 April 2023

3rd Floor, AFGRI Building 12 Byls Bridge Boulevard Highveld Extension 73