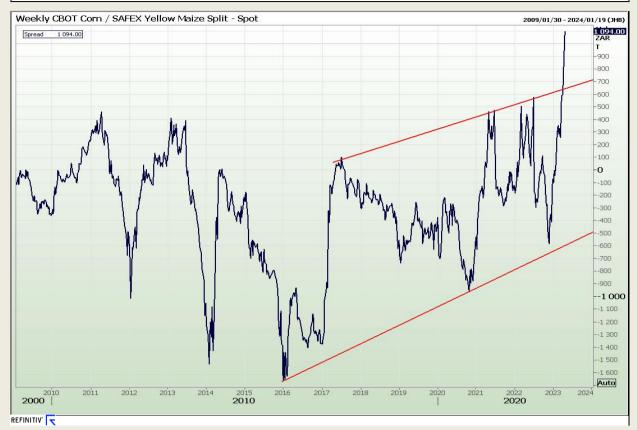

#### **CBOT / SAFEX Spreads**

Market Report : 24 April 2023

3rd Floor, AFGRI Building 12 Byls Bridge Boulevard Highveld Extension 73