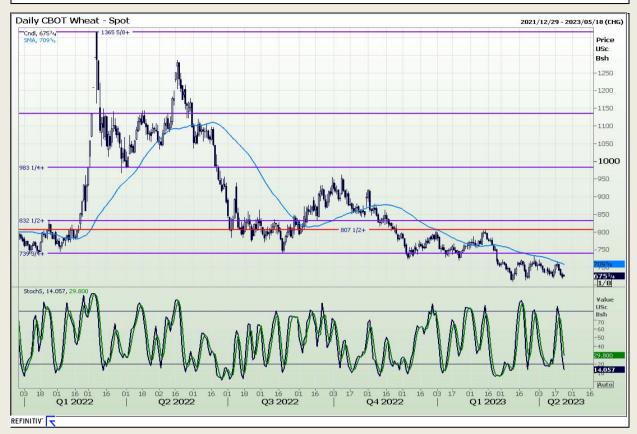

# **Technical Analysis**

Chicago Board of Trade and Kansas Board of Trade - Wheat

Market Report : 24 April 2023

3rd Floor, AFGRI Building 12 Byls Bridge Boulevard Highveld Extension 73