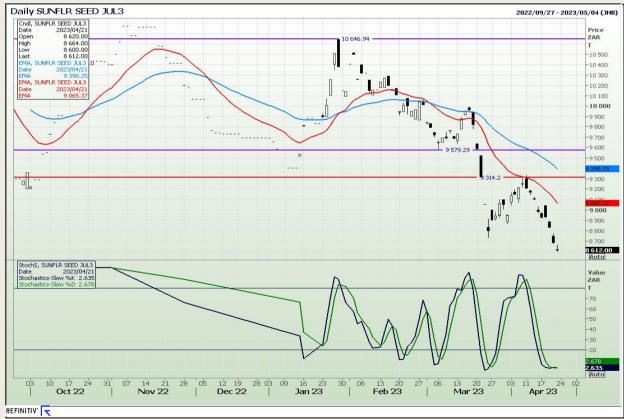

hnical Analysis**

South African Futures Exchange - Wheat







Market Report : 24 April 2023

3rd Floor, AFGRI Building 12 Byls Bridge Boulevard Highveld Extension 73

# **Technical Analysis**

Chicago Board of Trade and Kansas Board of Trade - Wheat







Market Report : 24 April 2023

3rd Floor, AFGRI Building 12 Byls Bridge Boulevard Highveld Extension 73

#### **Technical Analysis**

**Chicago Board of Trade - Soybeans** 







Market Report: 24 April 2023

3rd Floor, AFGRI Building 12 Byls Bridge Boulevard Highveld Extension 73

### **Technical Analysis**

South African Futures Exchange - Soybeans







Market Report : 24 April 2023

3rd Floor, AFGRI Building 12 Byls Bridge Boulevard Highveld Extension 73

### **Technical Analysis**

South African Futures Exchange - Sunflower