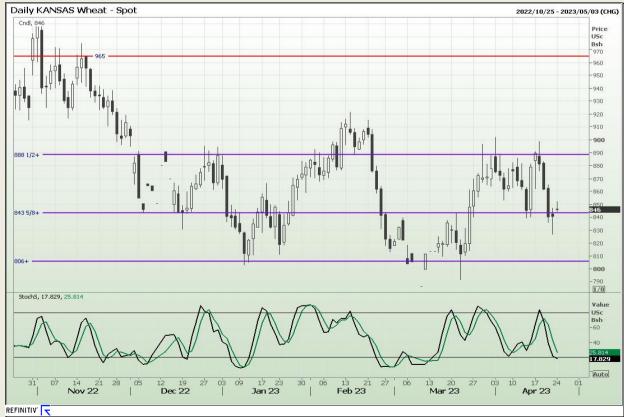

# **Technical Analysis**

Chicago Board of Trade and Kansas Board of Trade - Wheat

Market Report : 24 April 2023

3rd Floor, AFGRI Building 12 Byls Bridge Boulevard Highveld Extension 73