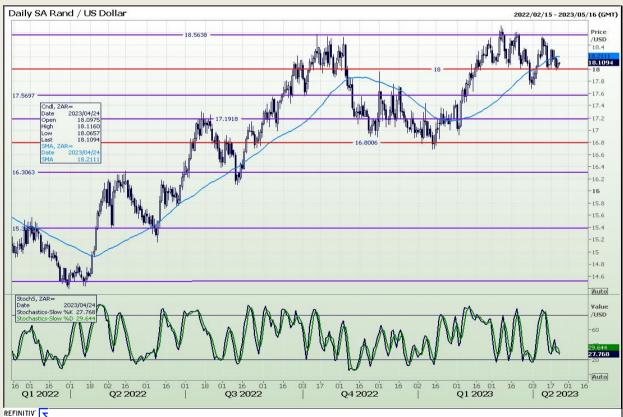

#### Rand / US Dollar

Market Report : 24 April 2023

3rd Floor, AFGRI Building 12 Byls Bridge Boulevard Highveld Extension 73