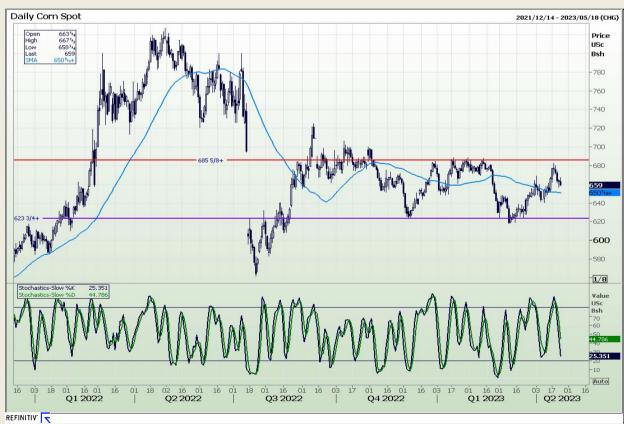

### **Technical Analysis**

Chicago Board of Trade - Corn

Market Report : 24 April 2023

3rd Floor, AFGRI Building 12 Byls Bridge Boulevard Highveld Extension 73