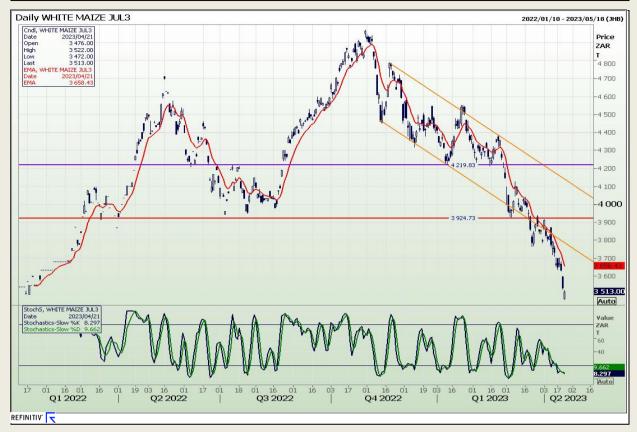

#### **Technical Analysis**

South African Futures Exchange - Maize

Market Report : 24 April 2023

3rd Floor, AFGRI Building 12 Byls Bridge Boulevard Highveld Extension 73

### **Technical Analysis**

South African Futures Exchange - Maize

Market Report : 24 April 2023

3rd Floor, AFGRI Building 12 Byls Bridge Boulevard Highveld Extension 73