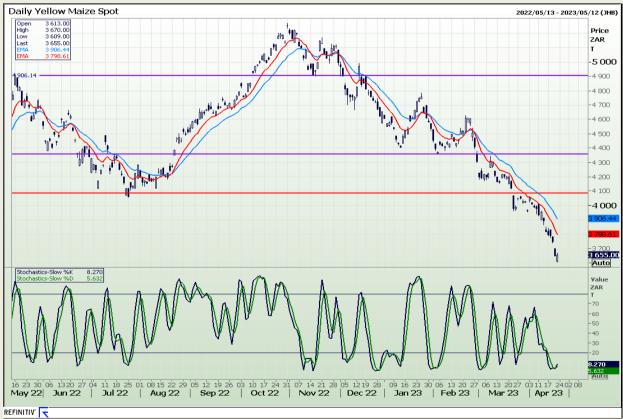

#### **Technical Analysis**

South African Futures Exchange - Maize

Market Report : 24 April 2023

3rd Floor, AFGRI Building 12 Byls Bridge Boulevard Highveld Extension 73

### **Technical Analysis**

South African Futures Exchange - Maize

Market Report : 24 April 2023

3rd Floor, AFGRI Building 12 Byls Bridge Boulevard Highveld Extension 73