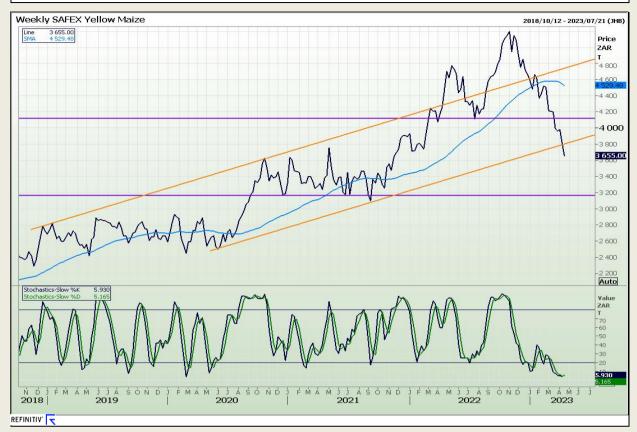

#### **Technical Analysis**

South African Futures Exchange - Maize

Market Report : 24 April 2023

3rd Floor, AFGRI Building 12 Byls Bridge Boulevard Highveld Extension 73

### **Technical Analysis**

South African Futures Exchange - Maize

Market Report : 24 April 2023

3rd Floor, AFGRI Building 12 Byls Bridge Boulevard Highveld Extension 73