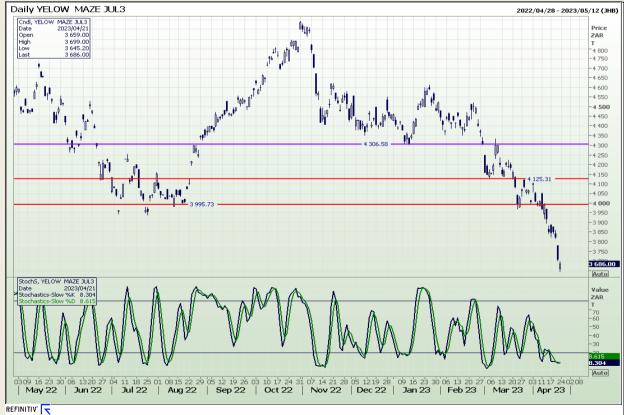

#### **Technical Analysis**

South African Futures Exchange - Maize

Market Report : 24 April 2023

3rd Floor, AFGRI Building 12 Byls Bridge Boulevard Highveld Extension 73

### **Technical Analysis**

South African Futures Exchange - Maize

Market Report : 24 April 2023

3rd Floor, AFGRI Building 12 Byls Bridge Boulevard Highveld Extension 73