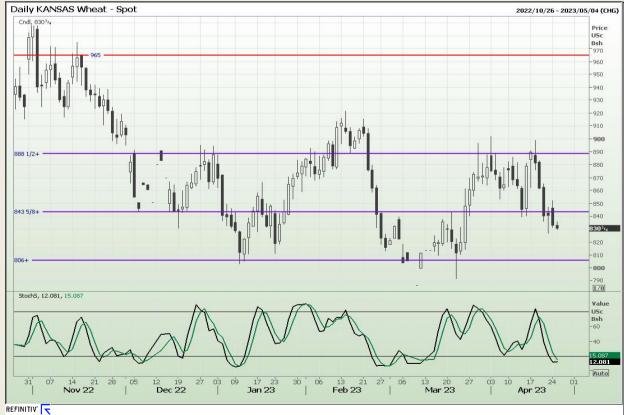

# **Technical Analysis**

Chicago Board of Trade and Kansas Board of Trade - Wheat

Market Report : 25 April 2023

3rd Floor, AFGRI Building 12 Byls Bridge Boulevard Highveld Extension 73