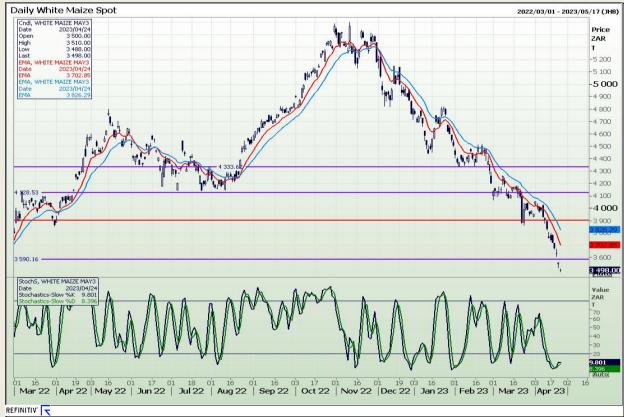

# **Technical Analysis**

South African Futures Exchange - Maize

Market Report : 25 April 2023

3rd Floor, AFGRI Building 12 Byls Bridge Boulevard Highveld Extension 73