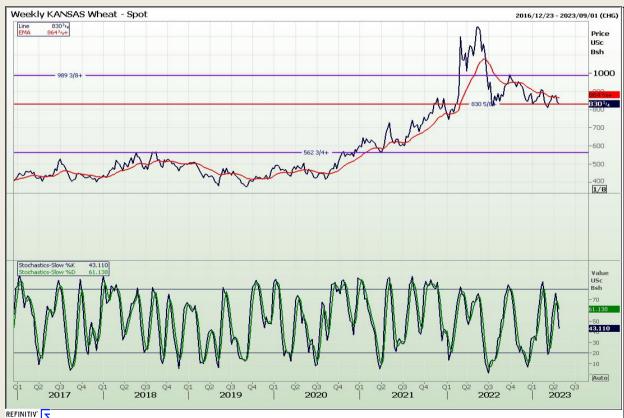

# **Technical Analysis**

Chicago Board of Trade and Kansas Board of Trade - Wheat

Market Report : 25 April 2023

3rd Floor, AFGRI Building 12 Byls Bridge Boulevard Highveld Extension 73