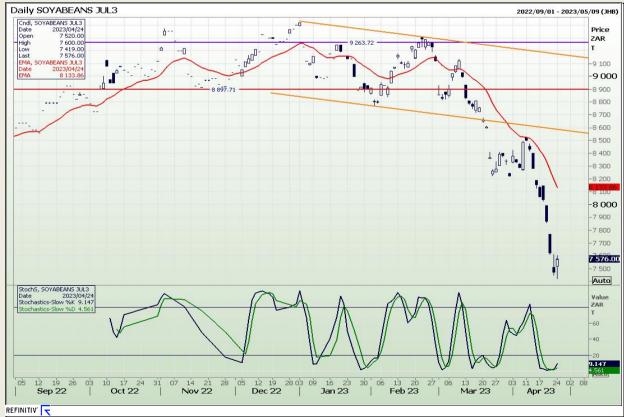

# **Technical Analysis**

South African Futures Exchange - Soybeans

Market Report : 25 April 2023

3rd Floor, AFGRI Building 12 Byls Bridge Boulevard Highveld Extension 73