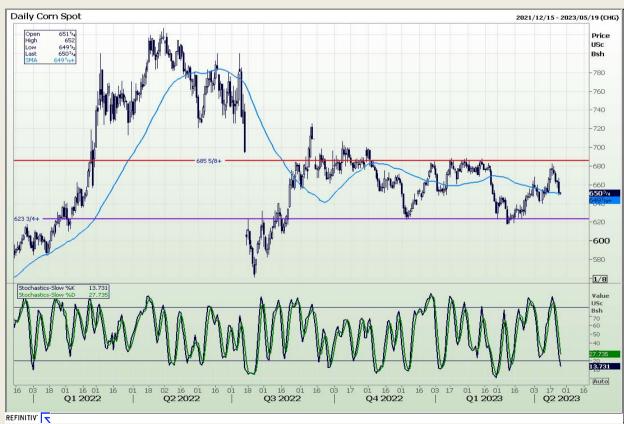

# **Technical Analysis**

Chicago Board of Trade - Corn

Market Report : 25 April 2023

3rd Floor, AFGRI Building 12 Byls Bridge Boulevard Highveld Extension 73