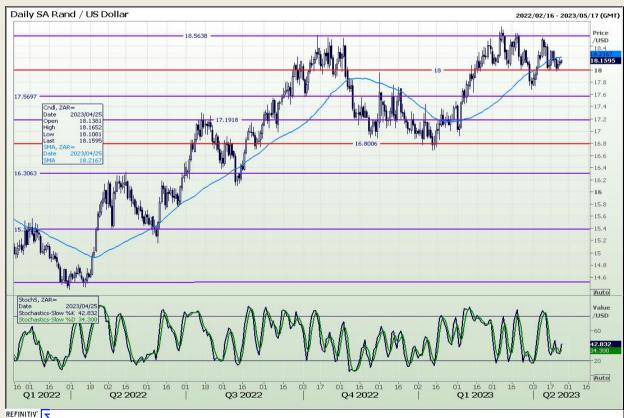

#### Rand / US Dollar

Market Report : 25 April 2023

3rd Floor, AFGRI Building 12 Byls Bridge Boulevard Highveld Extension 73