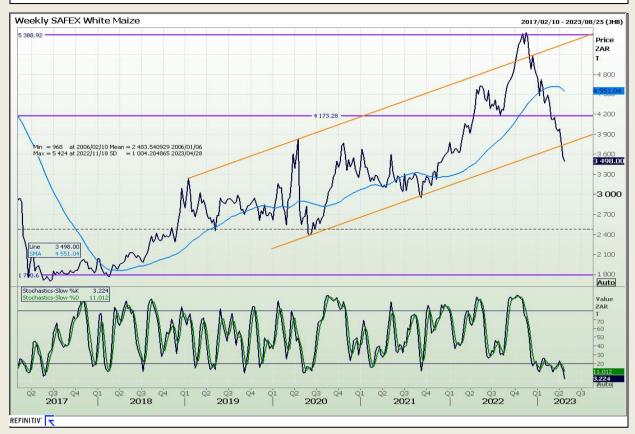

# **Technical Analysis**

South African Futures Exchange - Maize

Market Report : 25 April 2023

3rd Floor, AFGRI Building 12 Byls Bridge Boulevard Highveld Extension 73