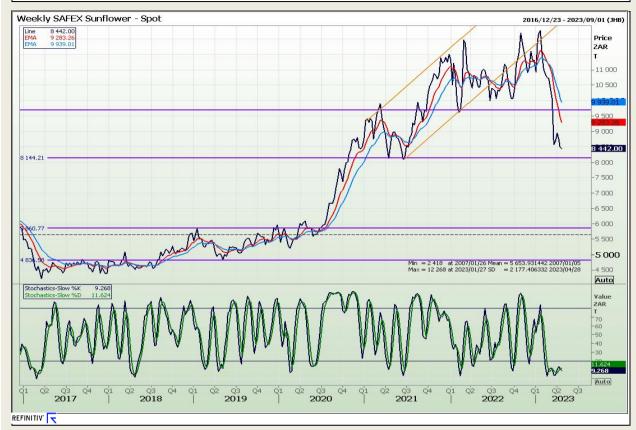

n 73

# **Technical Analysis**

South African Futures Exchange - Wheat







Market Report : 25 April 2023

3rd Floor, AFGRI Building 12 Byls Bridge Boulevard Highveld Extension 73

# **Technical Analysis**

Chicago Board of Trade and Kansas Board of Trade - Wheat







Market Report : 25 April 2023

3rd Floor, AFGRI Building 12 Byls Bridge Boulevard Highveld Extension 73

# **Technical Analysis**

Chicago Board of Trade - Soybeans







Market Report : 25 April 2023

3rd Floor, AFGRI Building 12 Byls Bridge Boulevard Highveld Extension 73

# **Technical Analysis**

South African Futures Exchange - Soybeans







Market Report : 25 April 2023

3rd Floor, AFGRI Building 12 Byls Bridge Boulevard Highveld Extension 73

# **Technical Analysis**

South African Futures Exchange - Sunflower