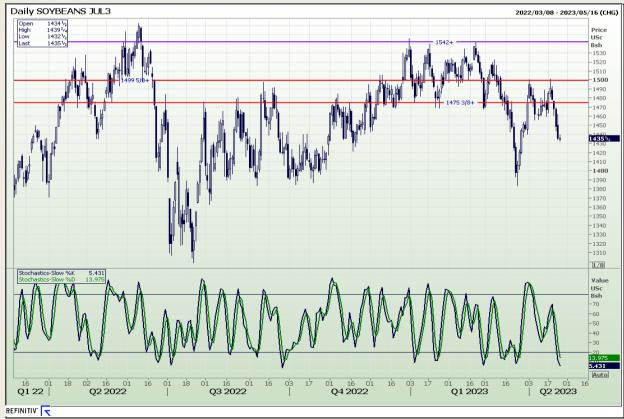

# **Technical Analysis**

Chicago Board of Trade - Soybeans

Market Report : 25 April 2023

3rd Floor, AFGRI Building 12 Byls Bridge Boulevard Highveld Extension 73