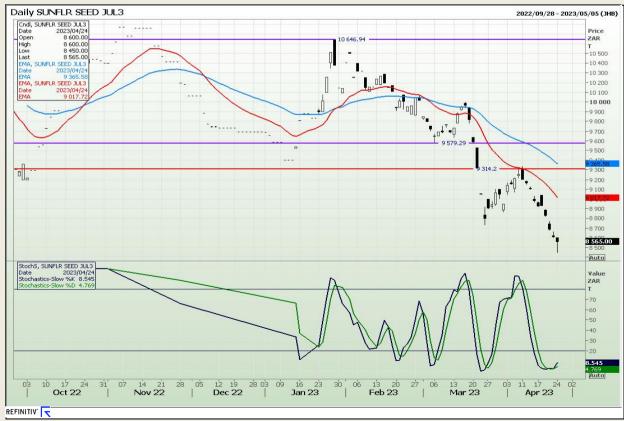

73

# **Technical Analysis**

South African Futures Exchange - Wheat







Market Report : 25 April 2023

3rd Floor, AFGRI Building 12 Byls Bridge Boulevard Highveld Extension 73

# **Technical Analysis**

Chicago Board of Trade and Kansas Board of Trade - Wheat







Market Report : 25 April 2023

3rd Floor, AFGRI Building 12 Byls Bridge Boulevard Highveld Extension 73

# **Technical Analysis**

Chicago Board of Trade - Soybeans







Market Report : 25 April 2023

3rd Floor, AFGRI Building 12 Byls Bridge Boulevard Highveld Extension 73

# **Technical Analysis**

South African Futures Exchange - Soybeans







Market Report : 25 April 2023

3rd Floor, AFGRI Building 12 Byls Bridge Boulevard Highveld Extension 73

# **Technical Analysis**

South African Futures Exchange - Sunflower