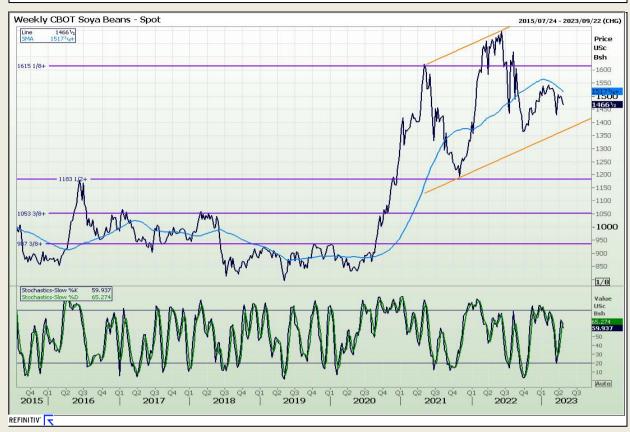

# **Technical Analysis**

Chicago Board of Trade - Soybeans

Market Report : 25 April 2023

3rd Floor, AFGRI Building 12 Byls Bridge Boulevard Highveld Extension 73