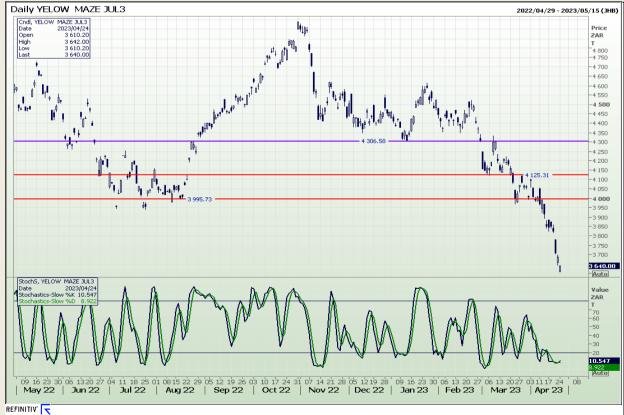

# **Technical Analysis**

South African Futures Exchange - Maize

Market Report : 25 April 2023

3rd Floor, AFGRI Building 12 Byls Bridge Boulevard Highveld Extension 73