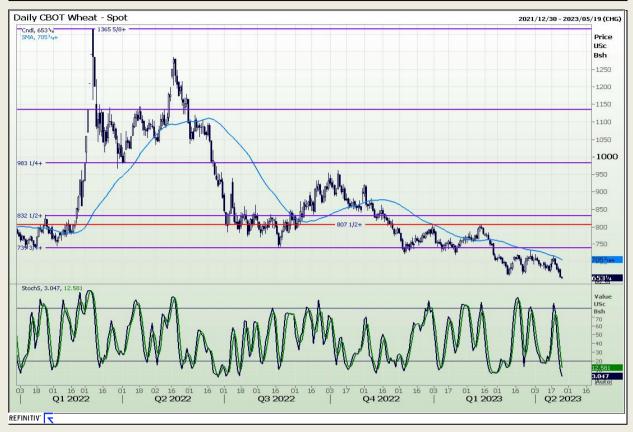

# **Technical Analysis**

Chicago Board of Trade and Kansas Board of Trade - Wheat

Market Report : 25 April 2023

3rd Floor, AFGRI Building 12 Byls Bridge Boulevard Highveld Extension 73