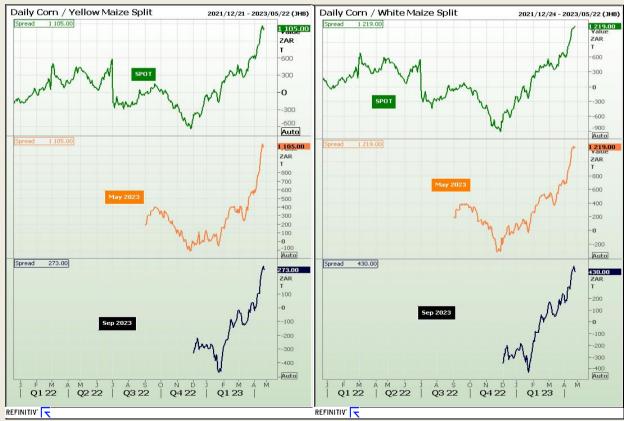

#### **CBOT / SAFEX Spreads**

Market Report : 25 April 2023

3rd Floor, AFGRI Building 12 Byls Bridge Boulevard Highveld Extension 73