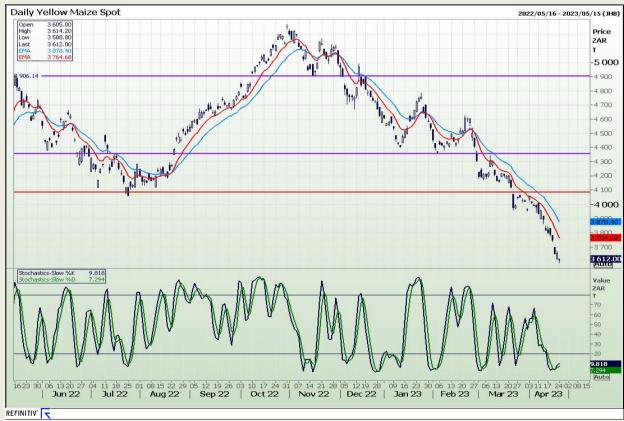

# **Technical Analysis**

South African Futures Exchange - Maize

Market Report : 25 April 2023

3rd Floor, AFGRI Building 12 Byls Bridge Boulevard Highveld Extension 73