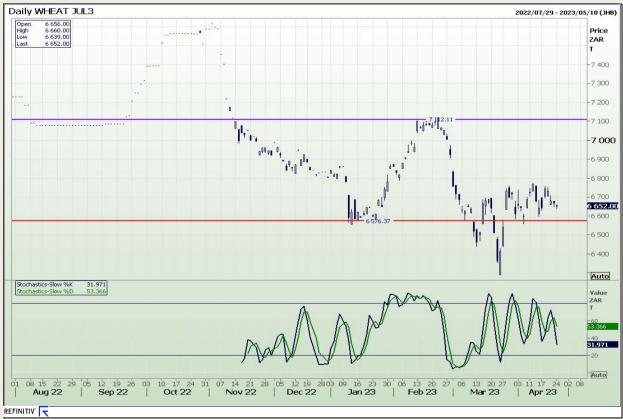

# **Technical Analysis**

South African Futures Exchange - Wheat

Market Report : 25 April 2023

3rd Floor, AFGRI Building 12 Byls Bridge Boulevard Highveld Extension 73