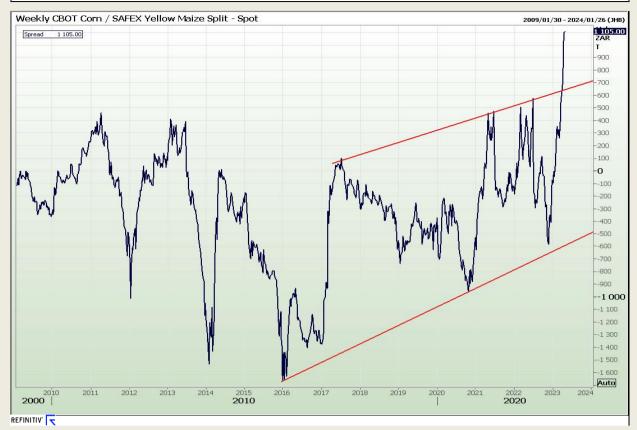

#### **CBOT / SAFEX Spreads**

Market Report : 25 April 2023

3rd Floor, AFGRI Building 12 Byls Bridge Boulevard Highveld Extension 73