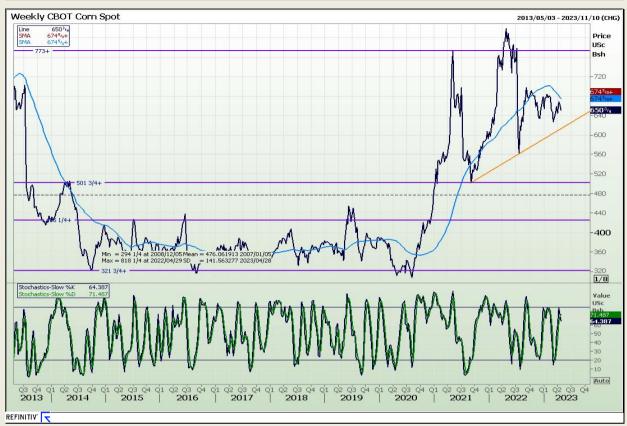

# **Technical Analysis**

Chicago Board of Trade - Corn

Market Report : 25 April 2023

3rd Floor, AFGRI Building 12 Byls Bridge Boulevard Highveld Extension 73