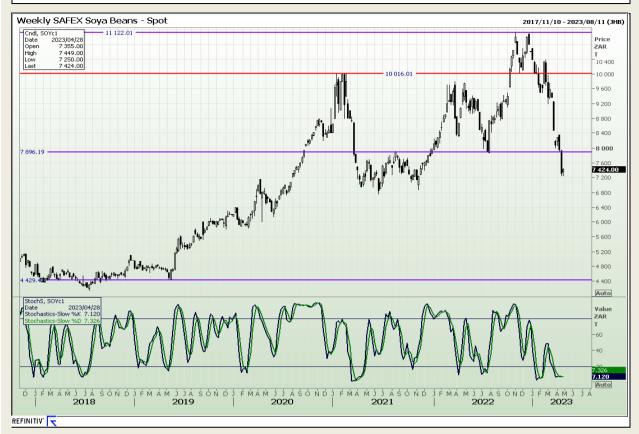

# **Technical Analysis**

South African Futures Exchange - Soybeans

Market Report : 25 April 2023

3rd Floor, AFGRI Building 12 Byls Bridge Boulevard Highveld Extension 73