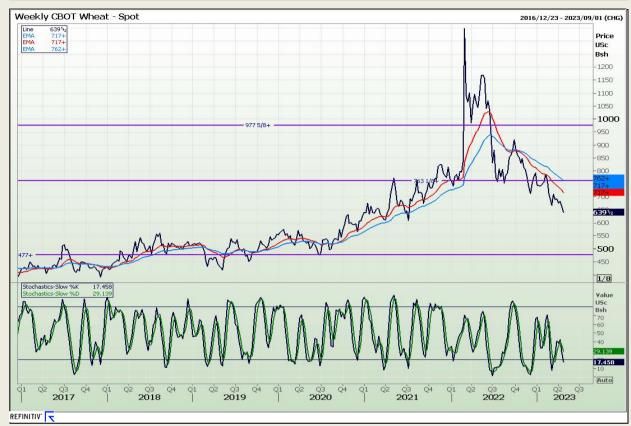

# **Technical Analysis**

Chicago Board of Trade and Kansas Board of Trade - Wheat

Market Report : 25 April 2023

3rd Floor, AFGRI Building 12 Byls Bridge Boulevard Highveld Extension 73