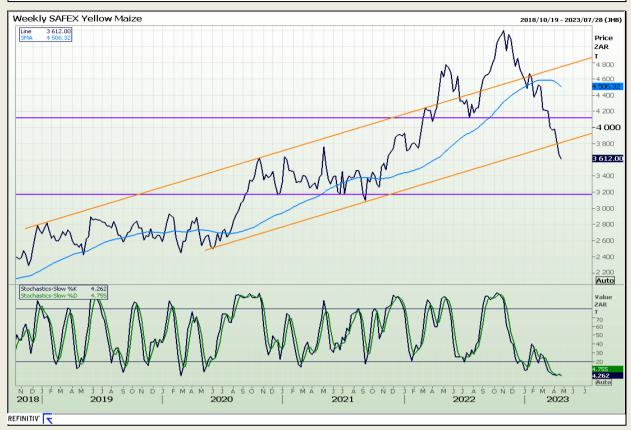

# **Technical Analysis**

South African Futures Exchange - Maize

Market Report : 25 April 2023

3rd Floor, AFGRI Building 12 Byls Bridge Boulevard Highveld Extension 73