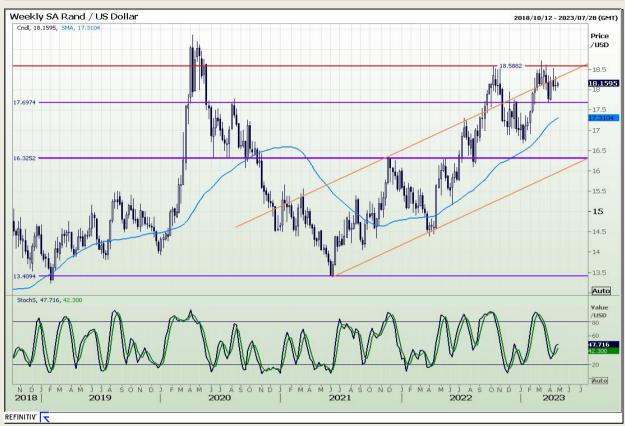

#### Rand / US Dollar

Market Report : 25 April 2023

3rd Floor, AFGRI Building 12 Byls Bridge Boulevard Highveld Extension 73