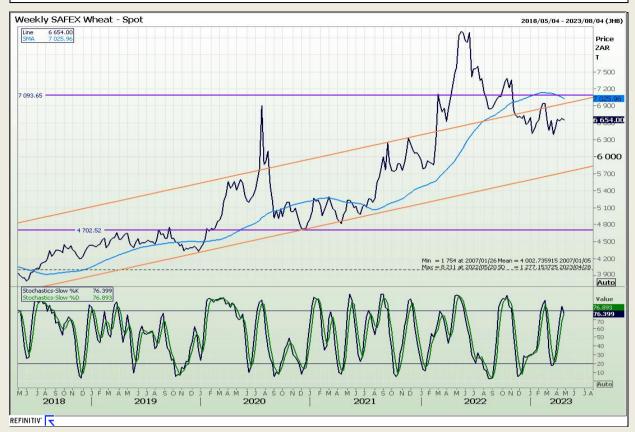

# **Technical Analysis**

South African Futures Exchange - Wheat

Market Report : 25 April 2023

3rd Floor, AFGRI Building 12 Byls Bridge Boulevard Highveld Extension 73