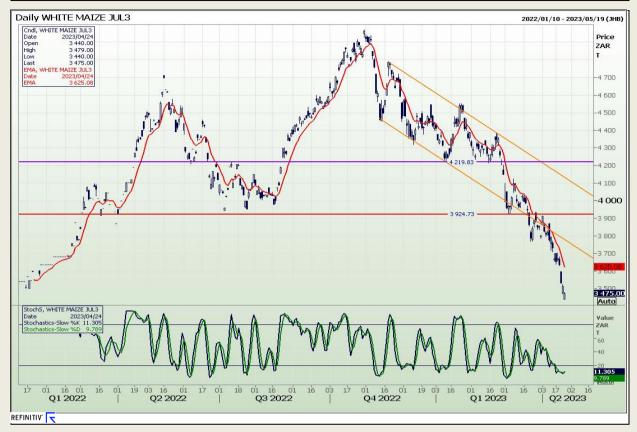

# **Technical Analysis**

South African Futures Exchange - Soybeans

Market Report : 25 April 2023

3rd Floor, AFGRI Building 12 Byls Bridge Boulevard Highveld Extension 73