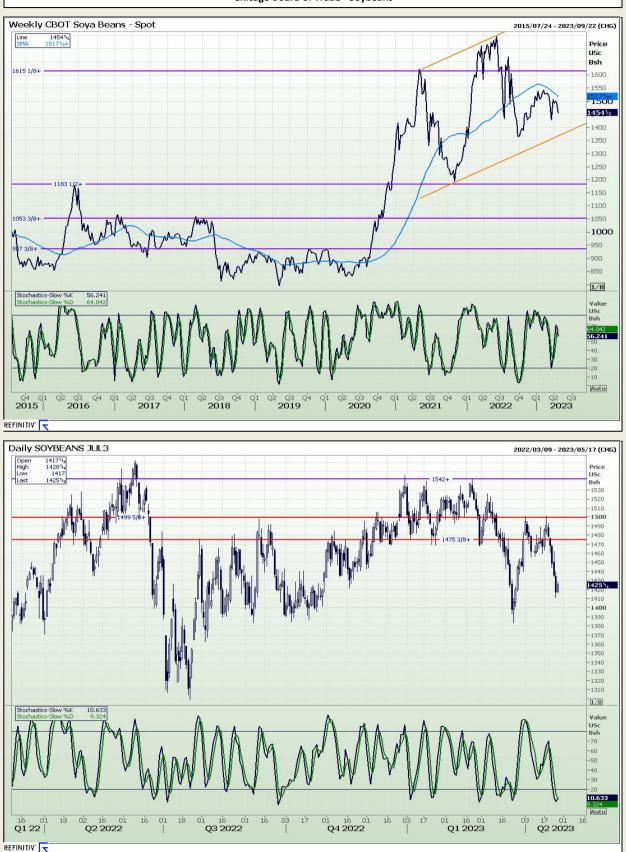

# **Technical Analysis**

Chicago Board of Trade - Soybeans

DISCLAIMER: This report has been prepared by GroCapital Financial Services Pty Ltd, a wholly owned subsidiary of AFGRI Operations Limitedis provided to you for information purposes only.GROCAPITAL AND AFGRI hereby certify that the views expressed in this report were obtained from sources which GROCAPITAL AND AFGRI consider to be reliable.GROCAPITAL AND AFGRI do not make any representations or give any guarantees or warranties, expressed or implied, as to the correctness, accuracy or completeness of the report.Neither GROCAPITAL AND AFGRI, nor any affiliate, nor any of their respective officers, directors, partners or employees, respirations in the opinions, forecasts or information, irrespective of whether there has been any negligence by GroCapital and AFGRI, their affiliate, or their respective officers, directors, partners or employees, regardless of whether such damages were foreseen or unforeseen. The information contained in this report is confidential and may be subject to legal privilege. This report is not intended to not should it be taken to create any legal relations or contractual relations.