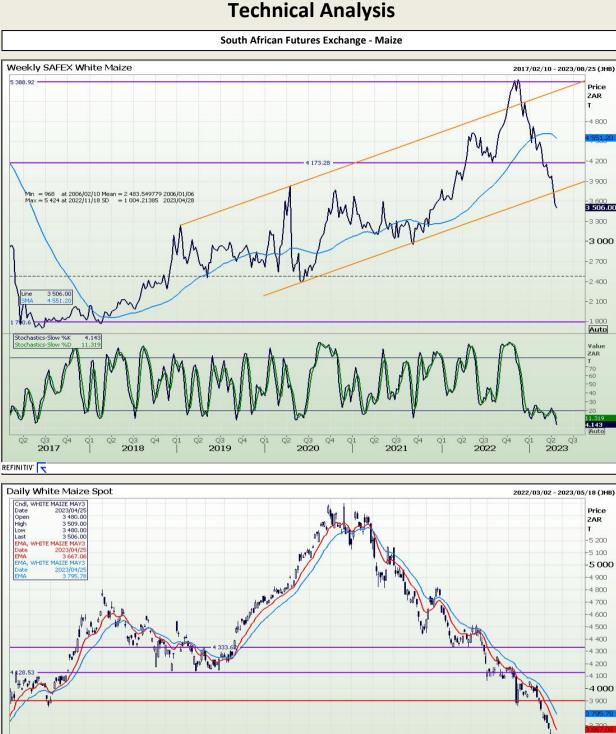

# **Technical Analysis**

South African Futures Exchange - Maize

Jannie van Der Watt - 011 063 2729 Susan Mittermeier - 011 063 2720 Willem Peyper - 011 063 2724 Johan Du Toit - 011 063 2723

respective officers, directors, partners or employees, regardless of whether such damages were foreseen or unforeseen. The information contained in this report is confidential and may be subject to legal privilege. This report is not intended to not should it be taken to create any legal relations or contractual relations.

Market Report : 26 April 2023