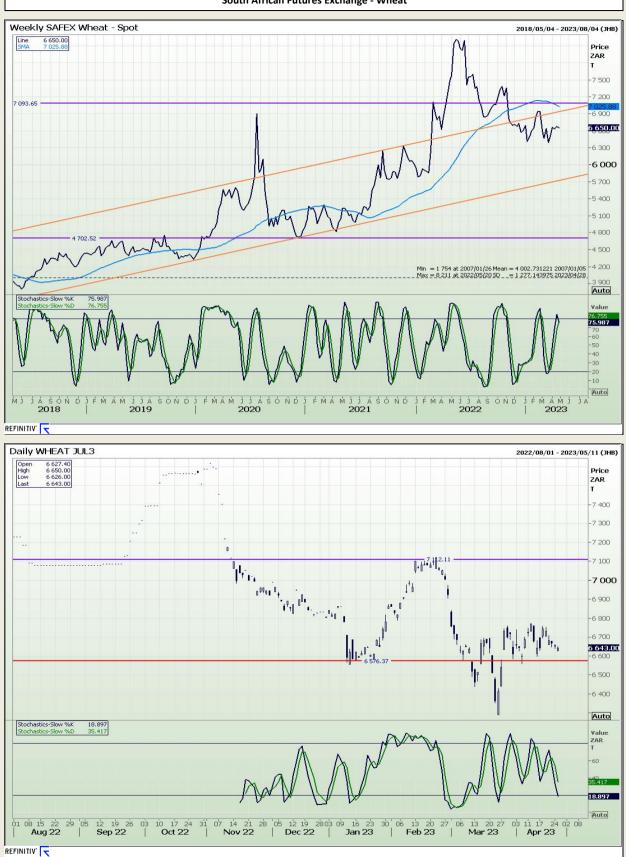

## **Technical Analysis**

South African Futures Exchange - Wheat

DISCLAIMER: This report has been prepared by GroCapital Financial Services Pty Ltd, a wholly owned subsidiary of AFGRI Operations Limitedis provided to you for information purposes only.GROCAPITAL AND AFGRI hereby certify that the views expressed in this report were obtained from sources which GROCAPITAL AND AFGRI consider to be reliable.GROCAPITAL AND AFGRI do not make any representations or give any guarantees or warranties, expressed or implied, as to the correctness, accuracy or completeness of the report.Neither GROCAPITAL AND AFGRI, nor any affiliate, nor any of their respective officers, directors, partners or employees, as any lability for any losses arising from errors or omissions in the opinions, forecasts or information, irrespective of whether there has been any negligence by GroCapital and AFGRI, their affiliate, or their respective officers, directors, partners or employees, regardless of whether such damages were foreseen or unforeseen. The information contained in this report is confidential and may be subject to legal privilege. This report is not intended to not should it be taken to create any legal relations or contractual relations.

Market Report : 26 April 2023