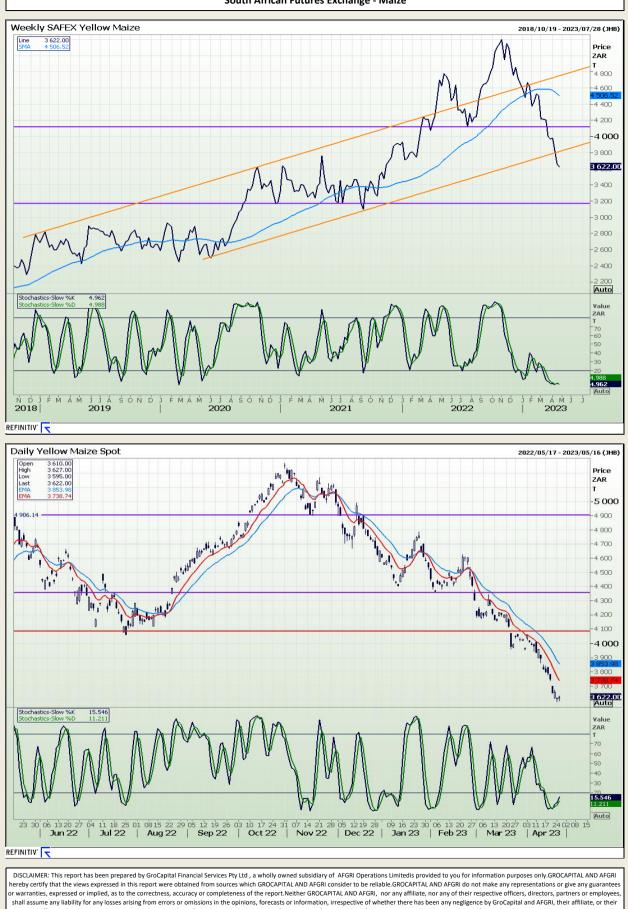

# **Technical Analysis**

South African Futures Exchange - Maize

Jannie van Der Watt - 011 063 2729 Susan Mittermeier - 011 063 2720 Willem Peyper - 011 063 2724 Johan Du Toit - 011 063 2723

respective officers, directors, partners or employees, regardless of whether such damages were foreseen or unforeseen. The information contained in this report is confidential and may be subject to legal privilege. This report is not intended to not should it be taken to create any legal relations or contractual relations.

Market Report : 26 April 2023