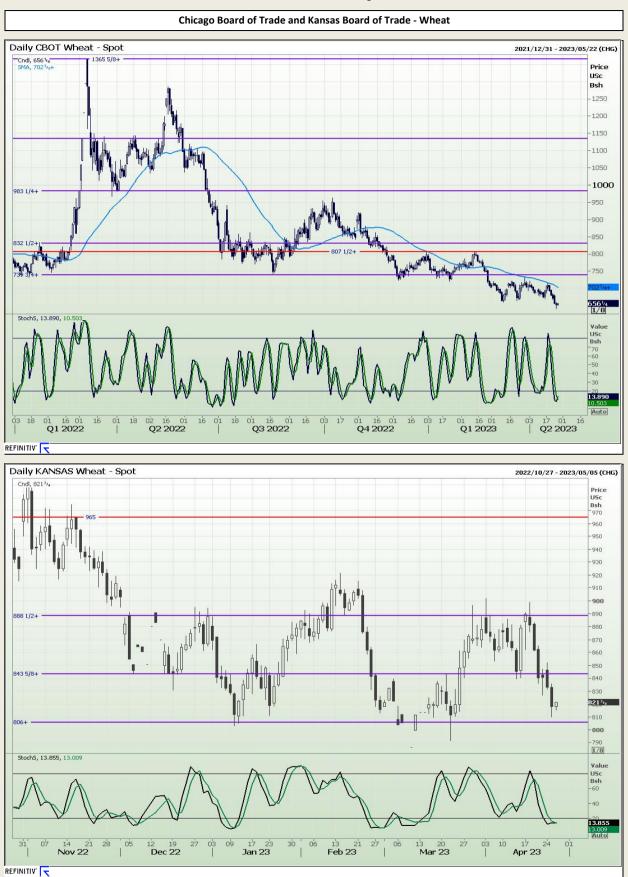

## **Technical Analysis**

South African Futures Exchange - Wheat

DISCLAIMER: This report has been prepared by GroCapital Financial Services Pty Ltd, a wholly owned subsidiary of AFGRI Operations Limitedis provided to you for information purposes only.GROCAPITAL AND AFGRI hereby certify that the views expressed in this report were obtained from sources which GROCAPITAL AND AFGRI consider to be reliable.GROCAPITAL AND AFGRI do not make any representations or give any guarantees or warranties, expressed or implied, as to the correctness, accuracy or completeness of the report.Neither GROCAPITAL AND AFGRI, nor any affiliate, nor any of their respective officers, directors, partners or employees, as any lability for any losses arising from errors or omissions in the opinions, forecasts or information, irrespective of whether there has been any negligence by GroCapital and AFGRI, their affiliate, or their respective officers, directors, partners or employees, regardless of whether such damages were foreseen or unforeseen. The information contained in this report is confidential and may be subject to legal privilege. This report is not intended to not should it be taken to create any legal relations or contractual relations.