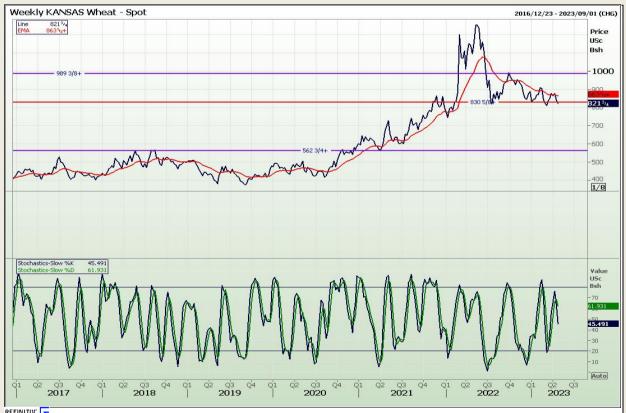

## **Technical Analysis**

DISCLAIMER: This report has been prepared by GroCapital Financial Services Pty Ltd, a wholly owned subsidiary of AFGRI Operations Limitedis provided to you for information purposes only.GROCAPITAL AND AFGRI hereby certify that the views expressed in this report were obtained from sources which GROCAPITAL AND AFGRI consider to be reliable.GROCAPITAL AND AFGRI do not make any representations or give any guarantees or warranties, expressed or implied, as to the correctness, accuracy or completeness of the report.Neither GROCAPITAL AND AFGRI, nor any affiliate, nor any of their respective officers, directors, partners or employees, shall assume any liability for any losses arising from errors or omissions in the opinions, forecasts or information, irrespective of whether there has been any negligence by GroCapital and AFGRI, their affiliate, or their respective officers, directors, partners or employees, regardless of whether such damages were foreseen or unforeseen. The information contained in this report is confidential and may be subject to legal privilege. This report is not intended to not should it be taken to create any legal relations or contractual relations.

Market Report : 26 April 2023