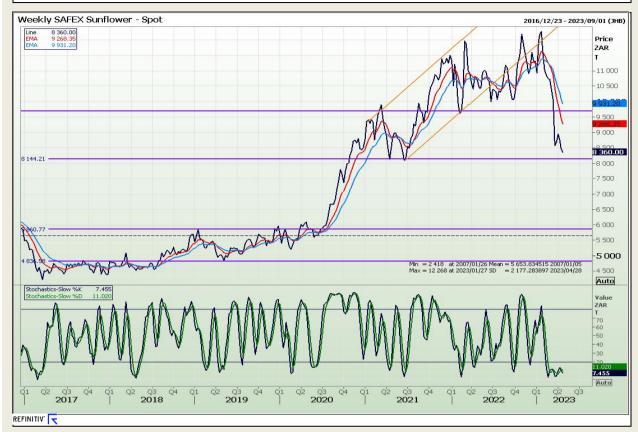

**Technical Analysis**

South African Futures Exchange - Wheat







Market Report : 28 April 2023

3rd Floor, AFGRI Building 12 Byls Bridge Boulevard Highveld Extension 73

## **Technical Analysis**

Chicago Board of Trade and Kansas Board of Trade - Wheat







Market Report : 28 April 2023

3rd Floor, AFGRI Building 12 Byls Bridge Boulevard Highveld Extension 73

#### **Technical Analysis**

Chicago Board of Trade - Soybeans







Market Report: 28 April 2023

3rd Floor, AFGRI Building 12 Byls Bridge Boulevard Highveld Extension 73

### **Technical Analysis**

South African Futures Exchange - Soybeans







Market Report: 28 April 2023

3rd Floor, AFGRI Building 12 Byls Bridge Boulevard Highveld Extension 73

#### **Technical Analysis**

South African Futures Exchange - Sunflower