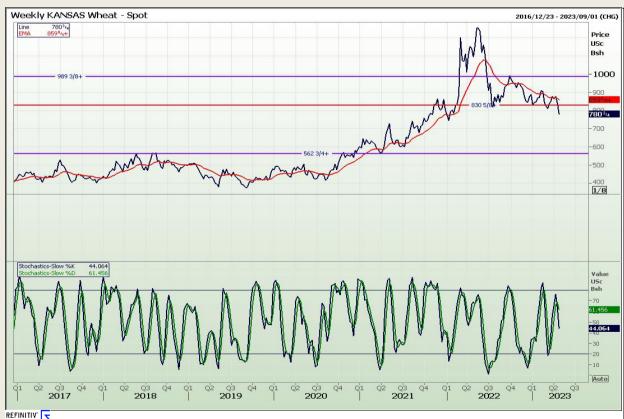

#### **Technical Analysis**

Chicago Board of Trade and Kansas Board of Trade - Wheat

Market Report : 28 April 2023

3rd Floor, AFGRI Building 12 Byls Bridge Boulevard Highveld Extension 73

## **Technical Analysis**

Chicago Board of Trade and Kansas Board of Trade - Wheat

Market Report : 28 April 2023

3rd Floor, AFGRI Building 12 Byls Bridge Boulevard Highveld Extension 73