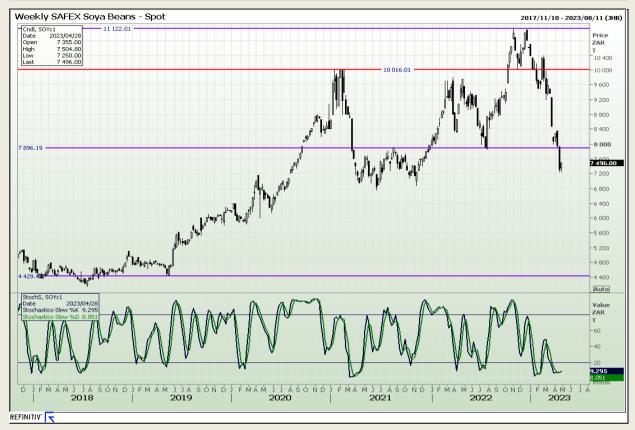

### **Technical Analysis**

South African Futures Exchange - Soybeans

Market Report: 28 April 2023

3rd Floor, AFGRI Building 12 Byls Bridge Boulevard Highveld Extension 73