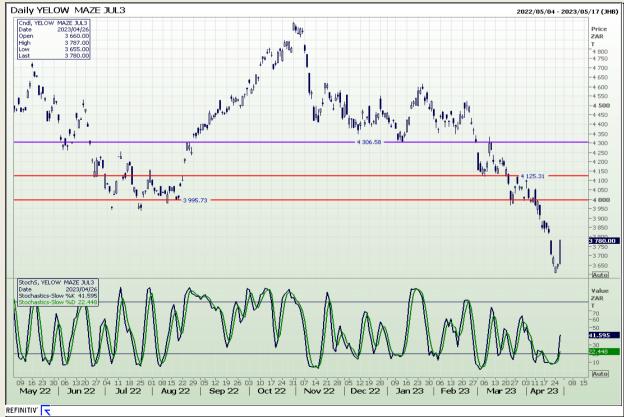

#### **Technical Analysis**

South African Futures Exchange - Maize

Market Report : 28 April 2023

3rd Floor, AFGRI Building 12 Byls Bridge Boulevard Highveld Extension 73