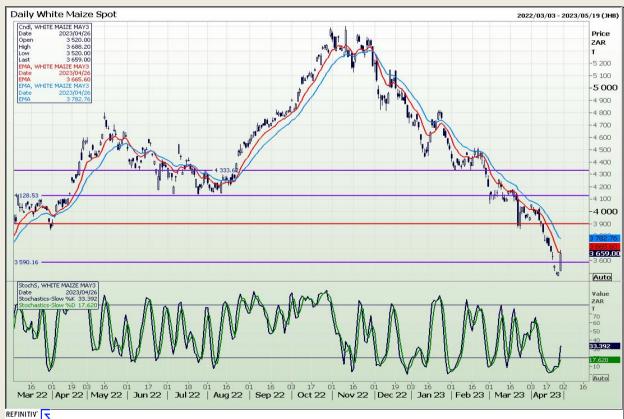

#### **Technical Analysis**

South African Futures Exchange - Maize

Market Report : 28 April 2023

3rd Floor, AFGRI Building 12 Byls Bridge Boulevard Highveld Extension 73