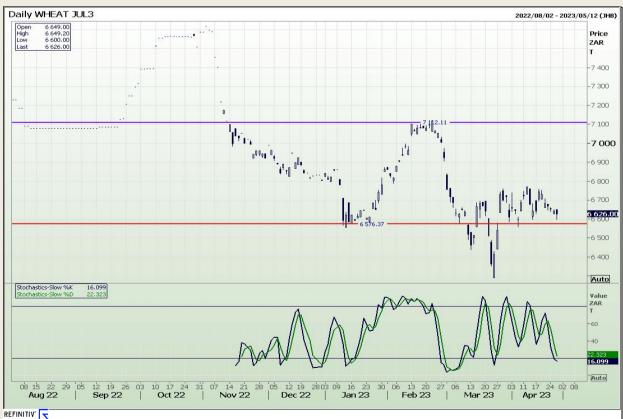

#### **Technical Analysis**

South African Futures Exchange - Wheat

Market Report : 28 April 2023

3rd Floor, AFGRI Building 12 Byls Bridge Boulevard Highveld Extension 73