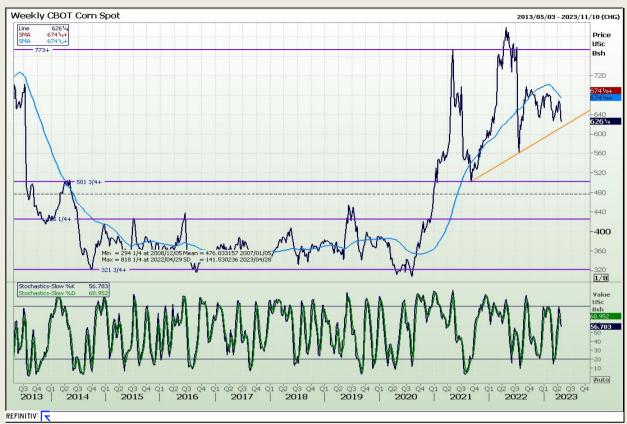

#### **Technical Analysis**

Chicago Board of Trade - Corn

Market Report : 28 April 2023

3rd Floor, AFGRI Building 12 Byls Bridge Boulevard Highveld Extension 73