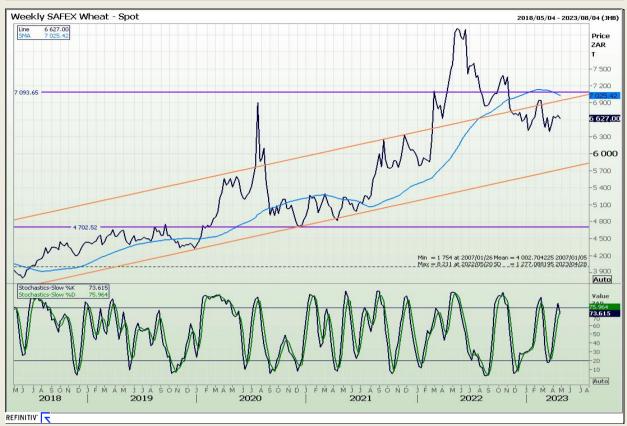

#### **Technical Analysis**

South African Futures Exchange - Wheat

Market Report : 28 April 2023

3rd Floor, AFGRI Building 12 Byls Bridge Boulevard Highveld Extension 73