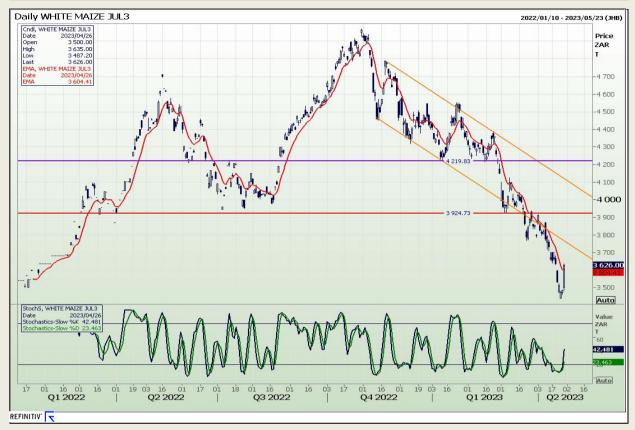

#### **Technical Analysis**

South African Futures Exchange - Maize

Market Report : 28 April 2023

3rd Floor, AFGRI Building 12 Byls Bridge Boulevard Highveld Extension 73