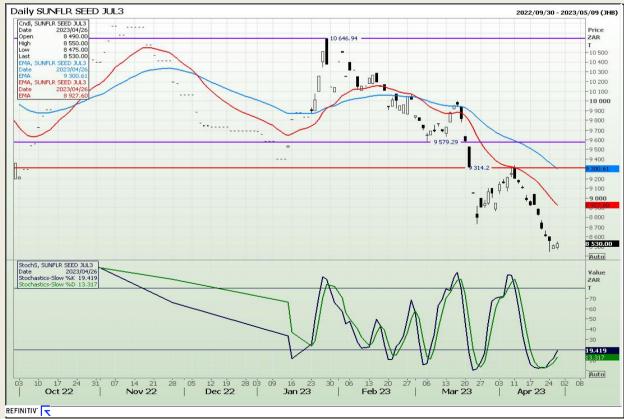

*Technical Analysis**

South African Futures Exchange - Wheat







Market Report : 28 April 2023

3rd Floor, AFGRI Building 12 Byls Bridge Boulevard Highveld Extension 73

## **Technical Analysis**

Chicago Board of Trade and Kansas Board of Trade - Wheat







Market Report : 28 April 2023

3rd Floor, AFGRI Building 12 Byls Bridge Boulevard Highveld Extension 73

#### **Technical Analysis**

Chicago Board of Trade - Soybeans







Market Report: 28 April 2023

3rd Floor, AFGRI Building 12 Byls Bridge Boulevard Highveld Extension 73

### **Technical Analysis**

South African Futures Exchange - Soybeans







Market Report: 28 April 2023

3rd Floor, AFGRI Building 12 Byls Bridge Boulevard Highveld Extension 73

#### **Technical Analysis**

South African Futures Exchange - Sunflower