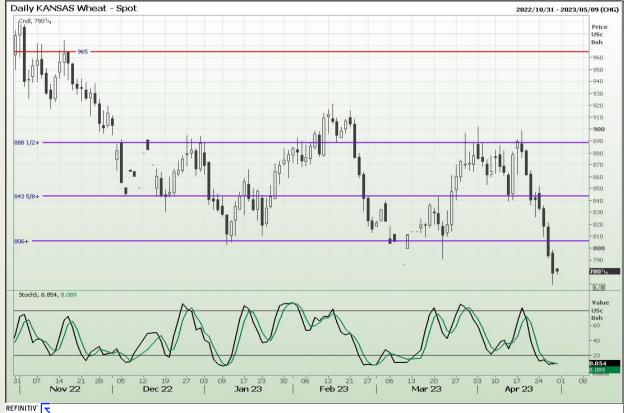

#### **Technical Analysis**

Chicago Board of Trade and Kansas Board of Trade - Wheat

Market Report : 28 April 2023

3rd Floor, AFGRI Building 12 Byls Bridge Boulevard Highveld Extension 73

## **Technical Analysis**

Chicago Board of Trade and Kansas Board of Trade - Wheat

Market Report : 28 April 2023

3rd Floor, AFGRI Building 12 Byls Bridge Boulevard Highveld Extension 73