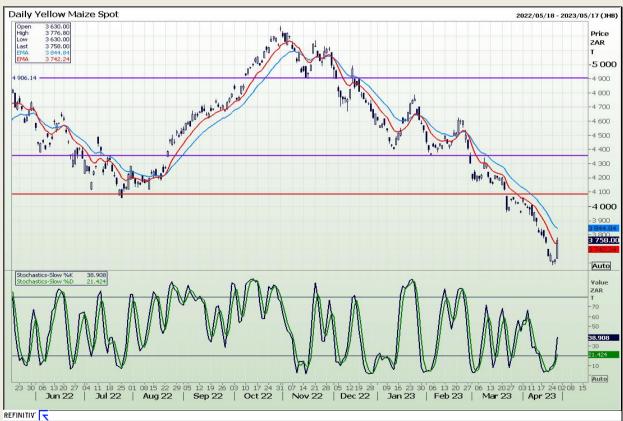

#### **Technical Analysis**

South African Futures Exchange - Maize

Market Report : 28 April 2023

3rd Floor, AFGRI Building 12 Byls Bridge Boulevard Highveld Extension 73