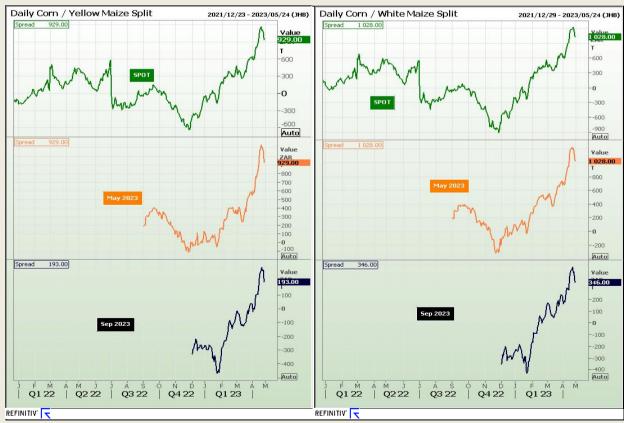

#### **CBOT / SAFEX Spreads**

Market Report : 28 April 2023

3rd Floor, AFGRI Building 12 Byls Bridge Boulevard Highveld Extension 73