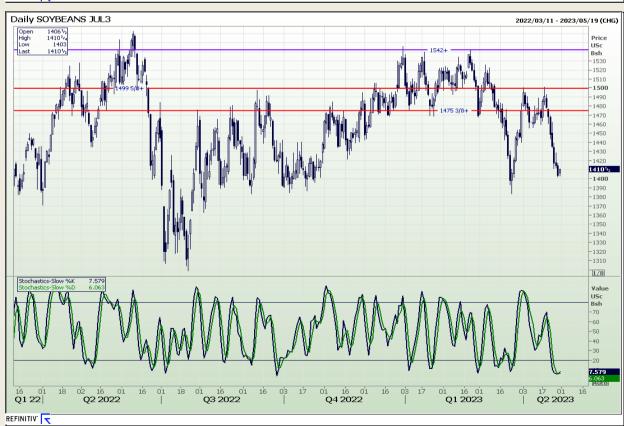

#### **Technical Analysis**

Chicago Board of Trade - Soybeans

Market Report: 28 April 2023

3rd Floor, AFGRI Building 12 Byls Bridge Boulevard Highveld Extension 73