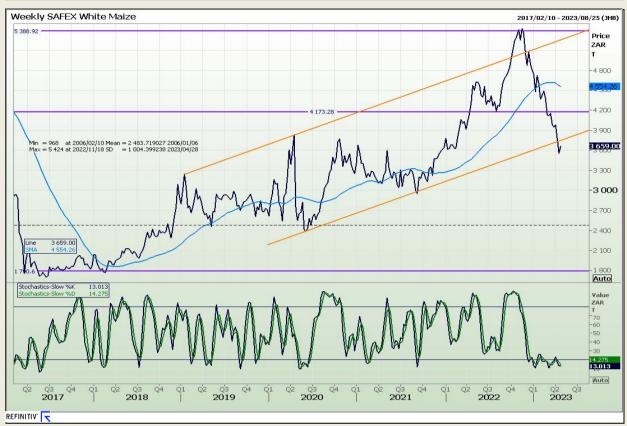

#### **Technical Analysis**

South African Futures Exchange - Maize

Market Report : 28 April 2023

3rd Floor, AFGRI Building 12 Byls Bridge Boulevard Highveld Extension 73