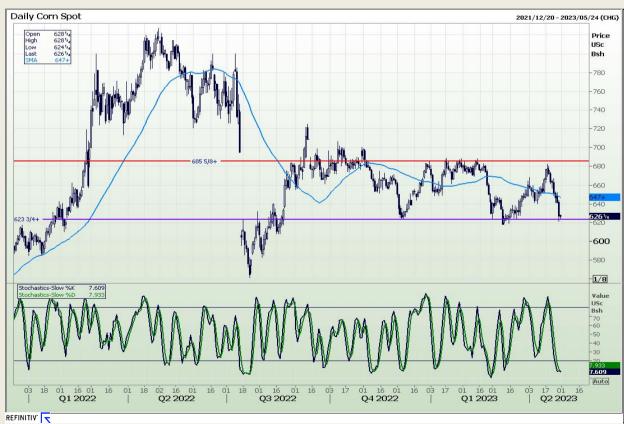

#### **Technical Analysis**

Chicago Board of Trade - Corn

Market Report : 28 April 2023

3rd Floor, AFGRI Building 12 Byls Bridge Boulevard Highveld Extension 73