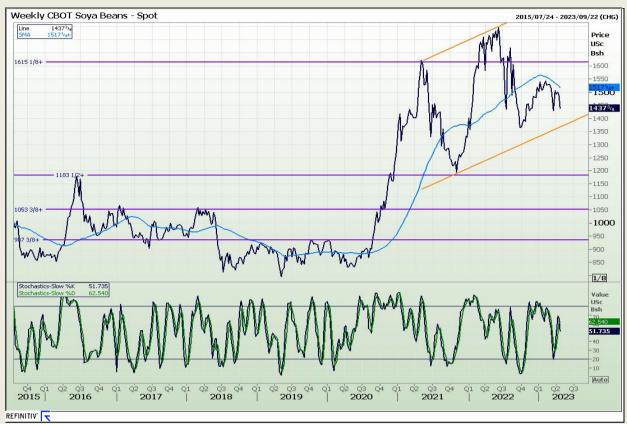

#### **Technical Analysis**

Chicago Board of Trade - Soybeans

Market Report: 28 April 2023

3rd Floor, AFGRI Building 12 Byls Bridge Boulevard Highveld Extension 73