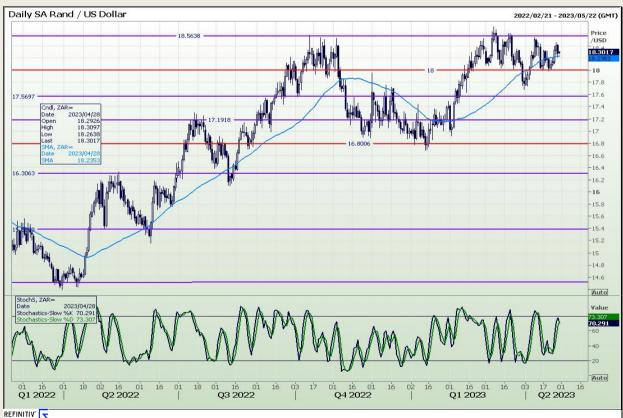

#### **Technical Analysis**

Rand / US Dollar

Market Report : 28 April 2023

3rd Floor, AFGRI Building 12 Byls Bridge Boulevard Highveld Extension 73