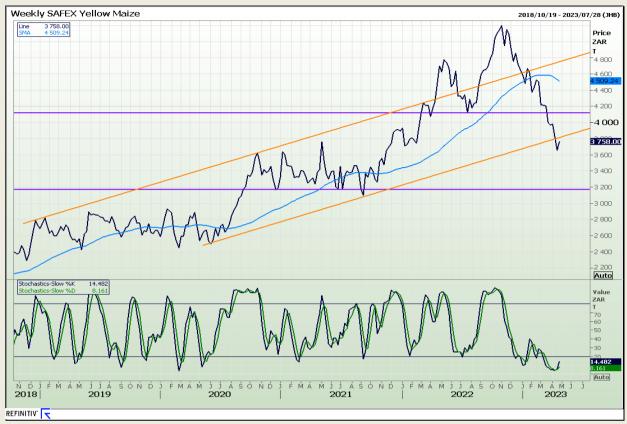

#### **Technical Analysis**

South African Futures Exchange - Maize

Market Report : 28 April 2023

3rd Floor, AFGRI Building 12 Byls Bridge Boulevard Highveld Extension 73