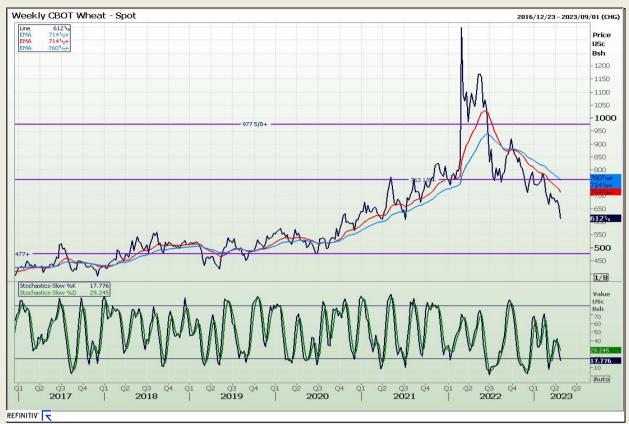

#### **Technical Analysis**

Chicago Board of Trade and Kansas Board of Trade - Wheat

Market Report : 28 April 2023

3rd Floor, AFGRI Building 12 Byls Bridge Boulevard Highveld Extension 73

## **Technical Analysis**

Chicago Board of Trade and Kansas Board of Trade - Wheat

Market Report : 28 April 2023

3rd Floor, AFGRI Building 12 Byls Bridge Boulevard Highveld Extension 73