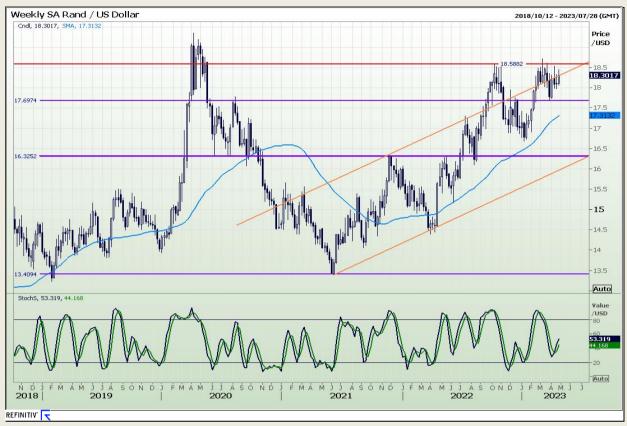

#### **Technical Analysis**

Rand / US Dollar

Market Report : 28 April 2023

3rd Floor, AFGRI Building 12 Byls Bridge Boulevard Highveld Extension 73