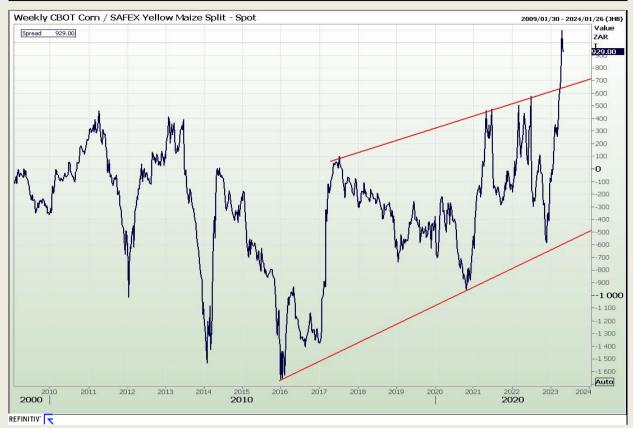

#### **CBOT / SAFEX Spreads**

Market Report : 28 April 2023

3rd Floor, AFGRI Building 12 Byls Bridge Boulevard Highveld Extension 73