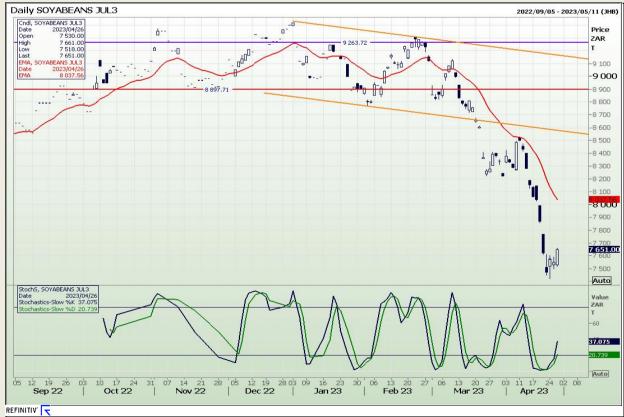

#### **Technical Analysis**

Chicago Board of Trade - Soybeans

Market Report: 28 April 2023

3rd Floor, AFGRI Building 12 Byls Bridge Boulevard Highveld Extension 73