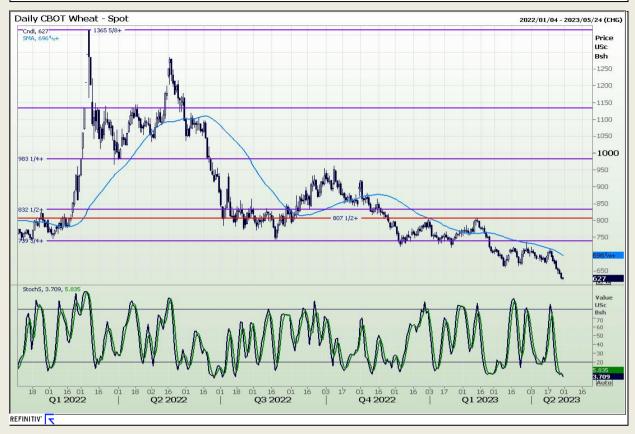

#### **Technical Analysis**

Chicago Board of Trade and Kansas Board of Trade - Wheat

Market Report : 28 April 2023

3rd Floor, AFGRI Building 12 Byls Bridge Boulevard Highveld Extension 73

## **Technical Analysis**

Chicago Board of Trade and Kansas Board of Trade - Wheat

Market Report : 28 April 2023

3rd Floor, AFGRI Building 12 Byls Bridge Boulevard Highveld Extension 73