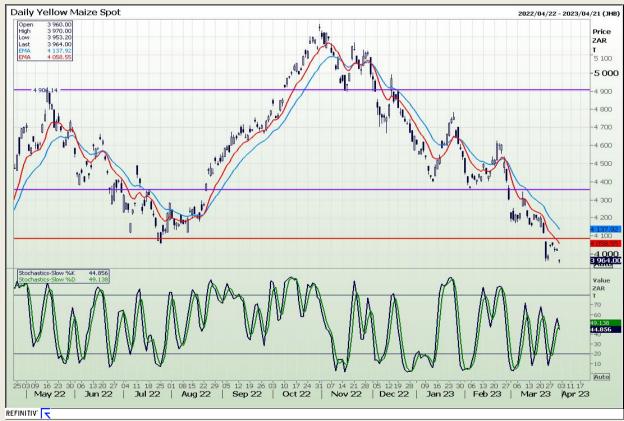

# **Technical Analysis**

South African Futures Exchange - Maize

DISCLAIMER: This report has been prepared by GroCapital Financial Services Pty Ltd, a wholly owned subsidiary of AFGRI Operations Limitedis provided to you for information purposes only.GROCAPITAL AND AFGRI hereby certify that the views expressed in this report were obtained from sources which GROCAPITAL AND AFGRI consider to be reliable.GROCAPITAL AND AFGRI do not make any representations or give any guarantees or warranties, expressed or implied, as to the correctness, accuracy or completeness of the report.Net Hort GROCAPITAL AND AFGRI, nor any of their respective officers, directors, partners or employees shall assume any liability for any losses arising from errors or omissions in the opinions, forecasts or information, irrespective of whether there has been any negligence by GroCapital and AFGRI, their affiliate, or their respective officers, directors, partners or employees, regardless of whether such damages were foreseen or unforeseen. The information contained in this report is confidential and may be subject to legal privilege. This