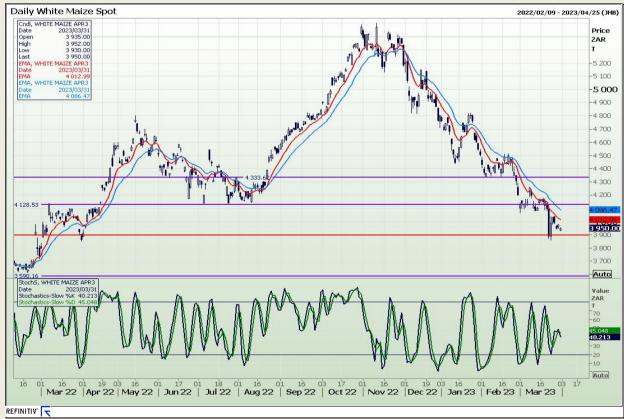

# **Technical Analysis**

South African Futures Exchange - Maize

DISCLAIMER: This report has been prepared by GroCapital Financial Services Pty Ltd, a wholly owned subsidiary of AFGRI Operations Limitedis provided to you for information purposes only.GROCAPITAL AND AFGRI hereby certify that the views expressed in this report were obtained from sources which GROCAPITAL AND AFGRI consider to be reliable.GROCAPITAL AND AFGRI do not make any representations or give any guarantees or warranties, expressed or implied, as to the correctness, accuracy or completeness of the report.Net here GROCAPITAL AND AFGRI, nor any of their respective officers, directors, partners or employees, shall assume any liability for any losses arising from errors or omissions in the opinions, forecasts or information, irrespective of whether there has been any negligence by GroCapital and AFGRI, their affiliate, or their respective officers, directors, partners or employees, regardless of whether such damages were foreseen or unforeseen. The information contained in this report is confidential and may be subject to legal privilege. This