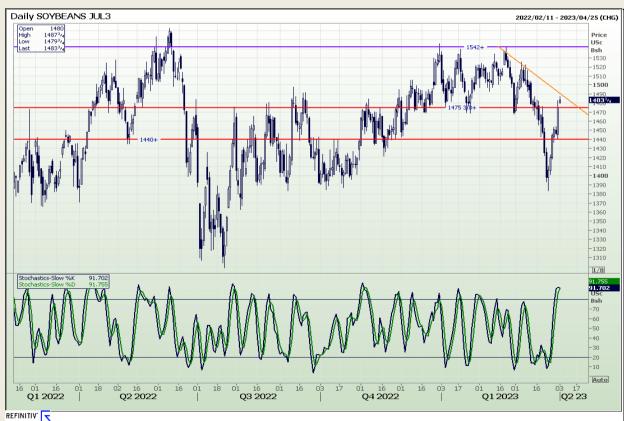

Market Report : 03 April 2023

3rd Floor, AFGRI Building 12 Byls Bridge Boulevard Highveld Extension 73

# **Technical Analysis**

Chicago Board of Trade - Soybeans

DISCLAIMER: This report has been prepared by GroCapital Financial Services Pty Ltd, a wholly owned subsidiary of AFGRI Operations Limitedis provided to you for information purposes only.GROCAPITAL AND AFGRI hereby certify that the views expressed in this report were obtained from sources which GROCAPITAL AND AFGRI consider to be reliable.GROCAPITAL AND AFGRI do not make any representations or give any guarantees or warranties, expressed or implied, as to the correctness, accuracy or completeness of the report.Neither GROCAPITAL AND AFGRI, on any of their respective officers, directors, partners or employees, shall assume any liability for any losses arising from errors or omissions in the opinions, forecasts or information, irrespective of whether there has been any negligence by GroCapital and AFGRI, their affiliate, or their respective officers, directors, partners or employees, regardless of whether such damages were foreseen or unforeseen. The information contained in this report is confidential and may be subject to legal privilege. This