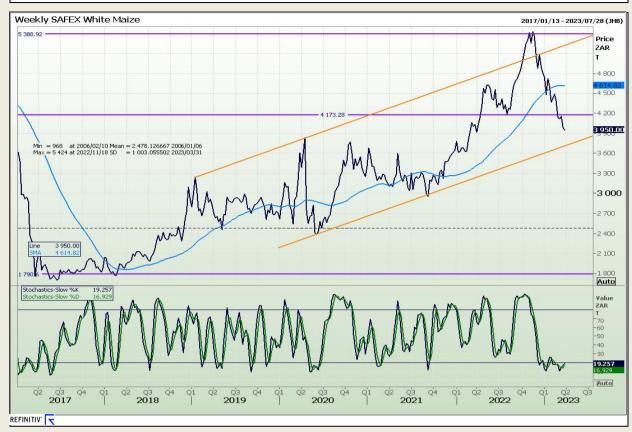

Market Report : 03 April 2023

3rd Floor, AFGRI Building 12 Byls Bridge Boulevard Highveld Extension 73

# **Technical Analysis**

South African Futures Exchange - Maize

DISCLAIMER: This report has been prepared by GroCapital Financial Services Pty Ltd, a wholly owned subsidiary of AFGRI Operations Limitedis provided to you for information purposes only.GROCAPITAL AND AFGRI hereby certify that the views expressed in this report were obtained from sources which GROCAPITAL AND AFGRI consider to be reliable.GROCAPITAL AND AFGRI do not make any representations or give any guarantees or warranties, expressed or implied, as to the correctness, accuracy or completeness of the report.Net here GROCAPITAL AND AFGRI, nor any of their respective officers, directors, partners or employees, shall assume any liability for any losses arising from errors or omissions in the opinions, forecasts or information, irrespective of whether there has been any negligence by GroCapital and AFGRI, their affiliate, or their respective officers, directors, partners or employees, regardless of whether such damages were foreseen or unforeseen. The information contained in this report is confidential and may be subject to legal privilege. This