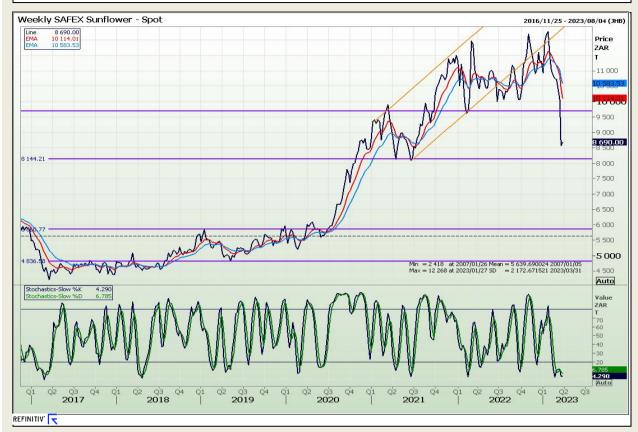

Market Report : 03 April 2023

3rd Floor, AFGRI Building 12 Byls Bridge Boulevard Highveld Extension 73

# **Technical Analysis**

South African Futures Exchange - Sunflower

DISCLAIMER: This report has been prepared by GroCapital Financial Services Pty Ltd, a wholly owned subsidiary of AFGRI Operations Limitedis provided to you for information purposes only.GROCAPITAL AND AFGRI hereby certify that the views expressed in this report were obtained from sources which GROCAPITAL AND AFGRI consider to be reliable.GROCAPITAL AND AFGRI do not make any representations or give any guarantees or warranties, expressed or implied, as to the correctness, accuracy or completeness of the report.Net Hort GROCAPITAL AND AFGRI, nor any of their respective forest, directors, partners or employees shall assume any liability for any losses arising from errors or omissions in the opinions, forecasts or information, irrespective of whether there has been any negligence by GroCapital and AFGRI, their affiliate, or their respective officers, directors, partners or employees, regardless of whether such damages were foreseen or unforeseen. The information contained in this report is confidential and may be subject to legal privilege. This