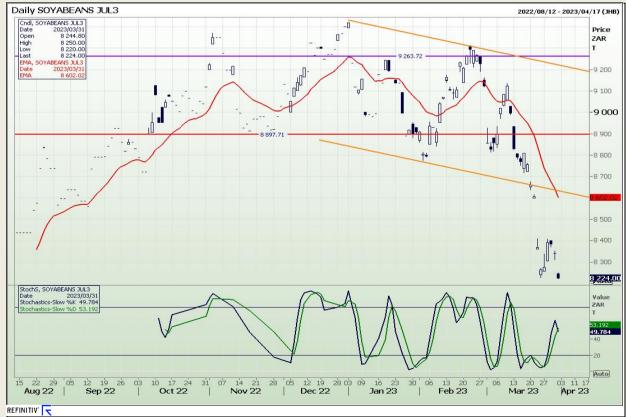

Market Report : 03 April 2023

3rd Floor, AFGRI Building 12 Byls Bridge Boulevard Highveld Extension 73

# **Technical Analysis**

South African Futures Exchange - Soybeans

DISCLAIMER: This report has been prepared by GroCapital Financial Services Pty Ltd, a wholly owned subsidiary of AFGRI Operations Limitedis provided to you for information purposes only.GROCAPITAL AND AFGRI hereby certify that the views expressed in this report were obtained from sources which GROCAPITAL AND AFGRI consider to be reliable.GROCAPITAL AND AFGRI do not make any representations or give any guarantees or warranties, expressed or implied, as to the correctness, accuracy or completeness of the report.Net Hort GROCAPITAL AND AFGRI, nor any of their respective officers, directors, partners or employees shall assume any liability for any losses arising from errors or omissions in the opinions, forecasts or information, irrespective of whether there has been any negligence by GroCapital and AFGRI, their affiliate, or their respective officers, directors, partners or employees, regardless of whether such damages were foreseen or unforeseen. The information contained in this report is confidential and may be subject to legal privilege. This