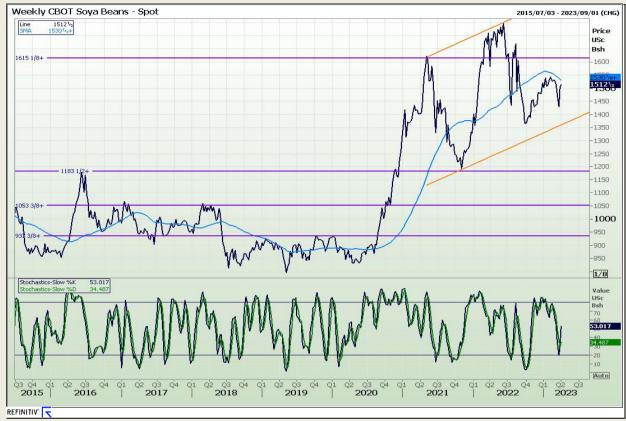

Market Report : 03 April 2023

3rd Floor, AFGRI Building 12 Byls Bridge Boulevard Highveld Extension 73

# **Technical Analysis**

Chicago Board of Trade - Soybeans

DISCLAIMER: This report has been prepared by GroCapital Financial Services Pty Ltd, a wholly owned subsidiary of AFGRI Operations Limitedis provided to you for information purposes only.GROCAPITAL AND AFGRI hereby certify that the views expressed in this report were obtained from sources which GROCAPITAL AND AFGRI consider to be reliable.GROCAPITAL AND AFGRI do not make any representations or give any guarantees or warranties, expressed or implied, as to the correctness, accuracy or completeness of the report.Neither GROCAPITAL AND AFGRI, on any of their respective officers, directors, partners or employees, shall assume any liability for any losses arising from errors or omissions in the opinions, forecasts or information, irrespective of whether there has been any negligence by GroCapital and AFGRI, their affiliate, or their respective officers, directors, partners or employees, regardless of whether such damages were foreseen or unforeseen. The information contained in this report is confidential and may be subject to legal privilege. This