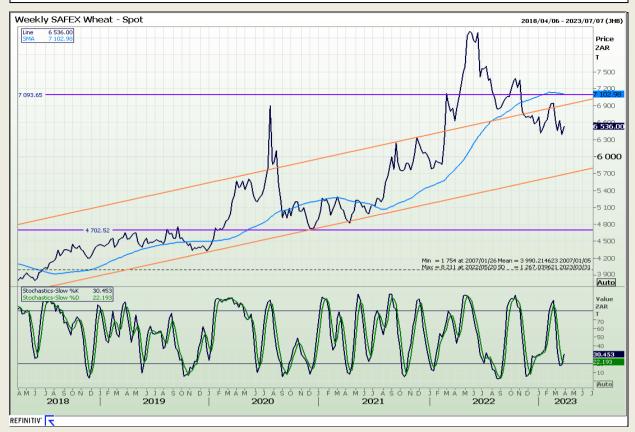

# **Technical Analysis**

South African Futures Exchange - Wheat

DISCLAIMER: This report has been prepared by GroCapital Financial Services Pty Ltd, a wholly owned subsidiary of AFGRI Operations Limitedis provided to you for information purposes only.GROCAPITAL AND AFGRI hereby certify that the views expressed in this report were obtained from sources which GROCAPITAL AND AFGRI consider to be reliable.GROCAPITAL AND AFGRI do not make any representations or give any guarantees or warranties, expressed or implied, as to the correctness, accuracy or completeness of the report.Net Hort GROCAPITAL AND AFGRI, nor any of their respective forest, directors, partners or employees shall assume any liability for any losses arising from errors or omissions in the opinions, forecasts or information, irrespective of whether there has been any negligence by GroCapital and AFGRI, their affiliate, or their respective officers, directors, partners or employees, regardless of whether such damages were foreseen or unforeseen. The information contained in this report is confidential and may be subject to legal privilege. This

Market Report : 03 April 2023

3rd Floor, AFGRI Building 12 Byls Bridge Boulevard Highveld Extension 73