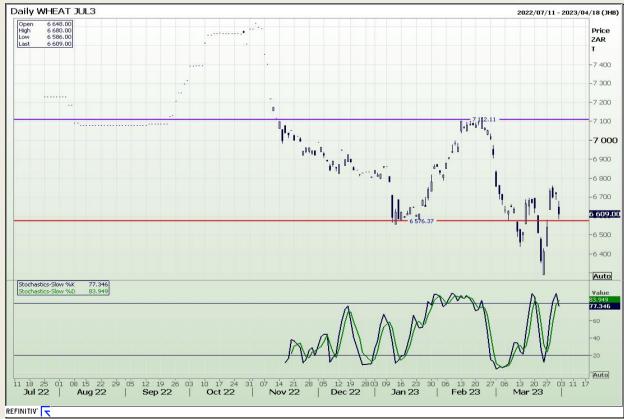

Market Report : 03 April 2023

3rd Floor, AFGRI Building 12 Byls Bridge Boulevard Highveld Extension 73

# **Technical Analysis**

South African Futures Exchange - Wheat

DISCLAIMER: This report has been prepared by GroCapital Financial Services Pty Ltd, a wholly owned subsidiary of AFGRI Operations Limitedis provided to you for information purposes only.GROCAPITAL AND AFGRI hereby certify that the views expressed in this report were obtained from sources which GROCAPITAL AND AFGRI consider to be reliable.GROCAPITAL AND AFGRI do not make any representations or give any guarantees or warranties, expressed or implied, as to the correctness, accuracy or completeness of the report.Net Hort GROCAPITAL AND AFGRI, nor any of their respective forest, directors, partners or employees shall assume any liability for any losses arising from errors or omissions in the opinions, forecasts or information, irrespective of whether there has been any negligence by GroCapital and AFGRI, their affiliate, or their respective officers, directors, partners or employees, regardless of whether such damages were foreseen or unforeseen. The information contained in this report is confidential and may be subject to legal privilege. This