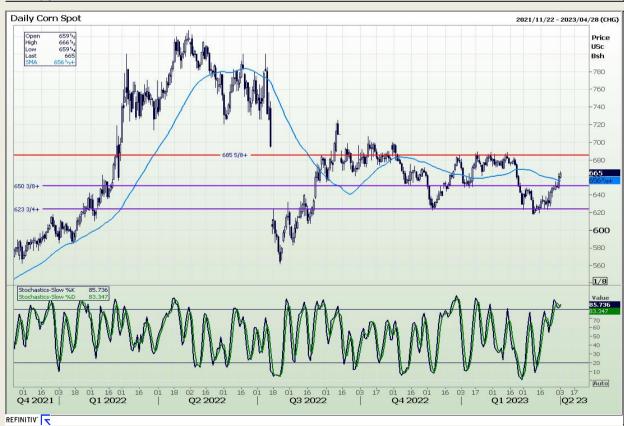

Market Report : 03 April 2023

3rd Floor, AFGRI Building 12 Byls Bridge Boulevard Highyeld Extension 73

# **Technical Analysis**

Chicago Board of Trade - Corn

DISCLAIMER: This report has been prepared by GroCapital Financial Services Pty Ltd, a wholly owned subsidiary of AFGRI Operations Limitedis provided to you for information purposes only.GROCAPITAL AND AFGRI hereby certify that the views expressed in this report were obtained from sources which GROCAPITAL AND AFGRI consider to be reliable.GROCAPITAL AND AFGRI do not make any representations or give any guarantees or warranties, expressed or implied, as to the correctness, accuracy or completeness of the report.Neither GROCAPITAL AND AFGRI, nor any affiliate, nor any of their respective officers, directors, partners or employees, shall assume any liability for any losses arising from errors or omissions in the opinions, forecasts or information, irrespective of whether there has been any negligence by GroCapital and AFGRI, their affiliate, or their respective officers, directors, partners or employees, regardless of whether such damages were foreseen or unforeseen. The information contained in this report is confidential and may be subject to legal privilege. This report is not intended to not should it be taken to create any legal relations or contractual relations.