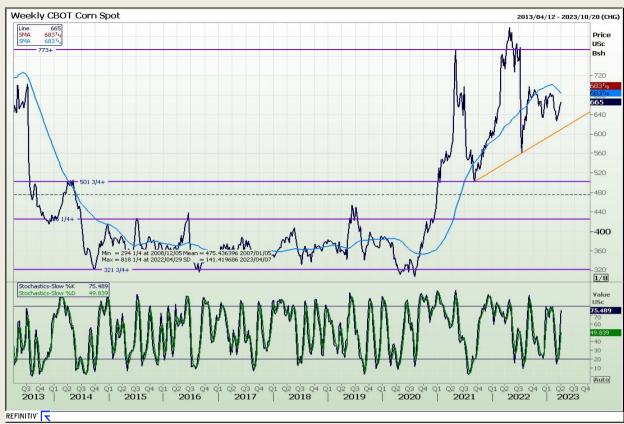

Market Report : 03 April 2023

3rd Floor, AFGRI Building 12 Byls Bridge Boulevard Highyeld Extension 73

# **Technical Analysis**

Chicago Board of Trade - Corn

DISCLAIMER: This report has been prepared by GroCapital Financial Services Pty Ltd, a wholly owned subsidiary of AFGRI Operations Limitedis provided to you for information purposes only.GROCAPITAL AND AFGRI hereby certify that the views expressed in this report were obtained from sources which GROCAPITAL AND AFGRI consider to be reliable.GROCAPITAL AND AFGRI do not make any representations or give any guarantees or warranties, expressed or implied, as to the correctness, accuracy or completeness of the report.Neither GROCAPITAL AND AFGRI, nor any affiliate, nor any of their respective officers, directors, partners or employees, shall assume any liability for any losses arising from errors or omissions in the opinions, forecasts or information, irrespective of whether there has been any negligence by GroCapital and AFGRI, their affiliate, or their respective officers, directors, partners or employees, regardless of whether such damages were foreseen or unforeseen. The information contained in this report is confidential and may be subject to legal privilege. This report is not intended to not should it be taken to create any legal relations or contractual relations.