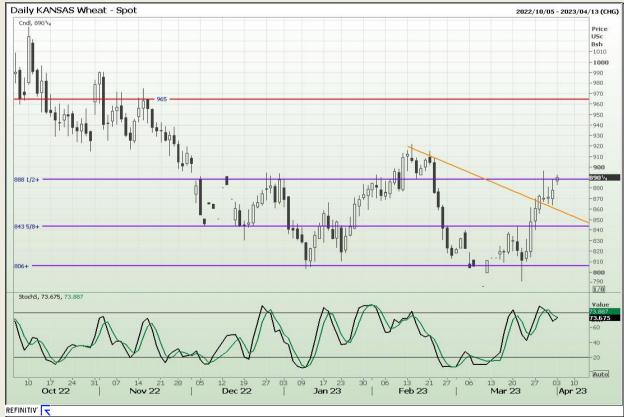

Market Report : 03 April 2023

3rd Floor, AFGRI Building 12 Byls Bridge Boulevard Highveld Extension 73

# **Technical Analysis**

Chicago Board of Trade and Kansas Board of Trade - Wheat

DISCLAIMER: This report has been prepared by GroCapital Financial Services Pty Ltd, a wholly owned subsidiary of AFGRI Operations Limitedis provided to you for information purposes only.GROCAPITAL AND AFGRI hereby certify that the views expressed in this report were obtained from sources which GROCAPITAL AND AFGRI consider to be reliable.GROCAPITAL AND AFGRI do not make any representations or give any guarantees or warranties, expressed or implied, as to the correctness, accuracy or completeness of the report.Net here GROCAPITAL AND AFGRI, nor any of their respective officers, directors, partners or employees, shall assume any liability for any losses arising from errors or omissions in the opinions, forecasts or information, irrespective of whether there has been any negligence by GroCapital and AFGRI, their affiliate, or their respective officers, directors, partners or employees, regardless of whether such damages were foreseen or unforeseen. The information contained in this report is confidential and may be subject to legal privilege. This