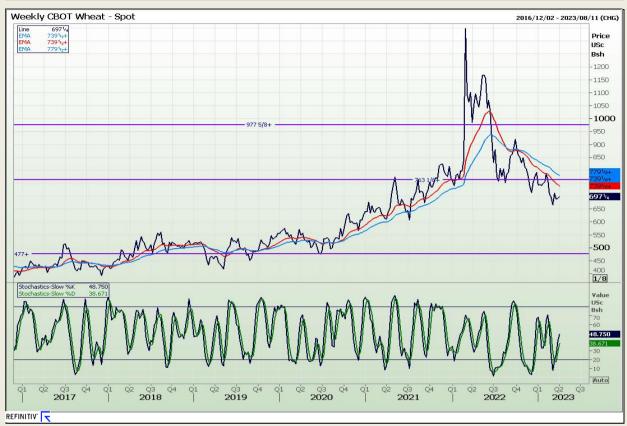

# **Technical Analysis**

Chicago Board of Trade and Kansas Board of Trade - Wheat

DISCLAIMER: This report has been prepared by GroCapital Financial Services Pty Ltd, a wholly owned subsidiary of AFGRI Operations Limitedis provided to you for information purposes only.GROCAPITAL AND AFGRI hereby certify that the views expressed in this report were obtained from sources which GROCAPITAL AND AFGRI consider to be reliable.GROCAPITAL AND AFGRI do not make any representations or give any guarantees or warranties, expressed or implied, as to the correctness, accuracy or completeness of the report.Net here GROCAPITAL AND AFGRI, nor any of their respective officers, directors, partners or employees, shall assume any liability for any losses arising from errors or omissions in the opinions, forecasts or information, irrespective of whether there has been any negligence by GroCapital and AFGRI, their affiliate, or their respective officers, directors, partners or employees, regardless of whether such damages were foreseen or unforeseen. The information contained in this report is confidential and may be subject to legal privilege. This

Market Report : 03 April 2023

3rd Floor, AFGRI Building 12 Byls Bridge Boulevard Highveld Extension 73