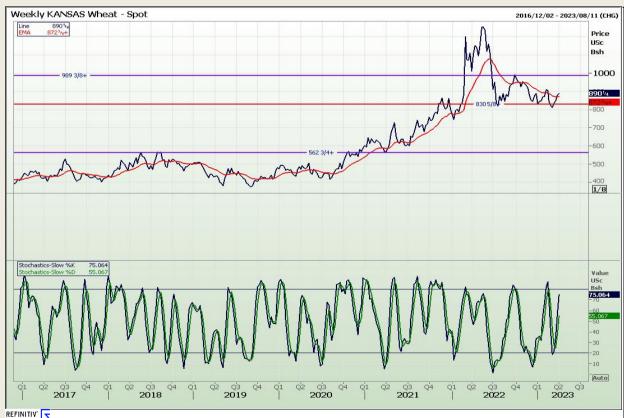

# **Technical Analysis**

Chicago Board of Trade and Kansas Board of Trade - Wheat

DISCLAIMER: This report has been prepared by GroCapital Financial Services Pty Ltd, a wholly owned subsidiary of AFGRI Operations Limitedis provided to you for information purposes only.GROCAPITAL AND AFGRI hereby certify that the views expressed in this report were obtained from sources which GROCAPITAL AND AFGRI consider to be reliable GROCAPITAL AND AFGRI do not make any representations or give any guarantees or warranties, expressed or implied, as to the correctness, accuracy or completeness of the report.Neither GROCAPITAL AND AFGRI, nor any affiliate, nor any of their respective officers, directors, partners or employees, shall assume any liability for any losses arising from errors or omissions in the opinions, forecasts or information, irrespective of whether there has been any negligence by GroCapital and AFGRI, their affiliate, or their respective officers, directors, partners or employees, regardless of whether such damages were foreseen or unforeseen. The information contained in this report is confidential and may be subject to legal privilege. This report is not intended to not should it be taken to create any legal relations or contractual relations.

Market Report : 03 April 2023

3rd Floor, AFGRI Building 12 Byls Bridge Boulevard Highveld Extension 73