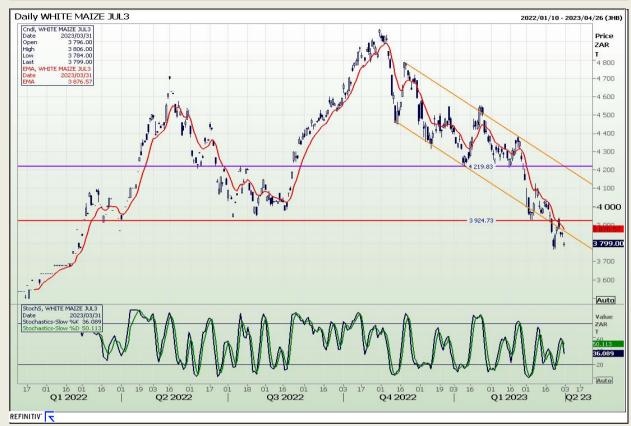

# **Technical Analysis**

South African Futures Exchange - Maize

DISCLAIMER: This report has been prepared by GroCapital Financial Services Pty Ltd, a wholly owned subsidiary of AFGRI Operations Limitedis provided to you for information purposes only.GROCAPITAL AND AFGRI hereby certify that the views expressed in this report were obtained from sources which GROCAPITAL AND AFGRI consider to be reliable.GROCAPITAL AND AFGRI do not make any representations or give any guarantees or warranties, expressed or implied, as to the correctness, accuracy or completeness of the report.Neither GROCAPITAL AND AFGRI, nor any of their respective officers, directors, partners or employees, shall assume any liability for any losses arising from errors or omissions in the opinions, forecasts or information, irrespective of whether there has been any negligence by GroCapital and AFGRI, their affiliate, or their respective officers, directors, partners or employees, regardless of whether such damages were foreseen or unforeseen. The information contained in this report is confidential and may be subject to legal privilege. This