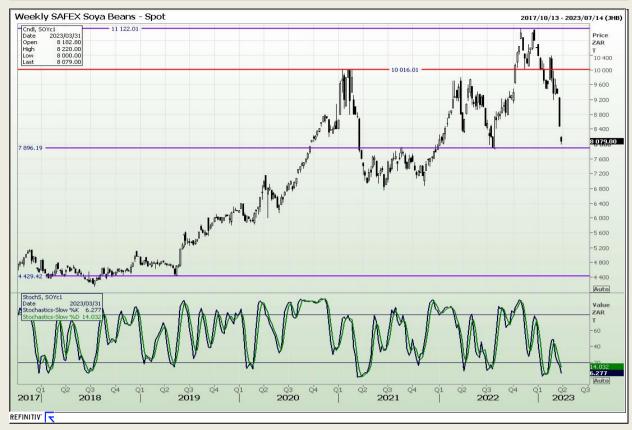

Market Report : 03 April 2023

3rd Floor, AFGRI Building 12 Byls Bridge Boulevard Highveld Extension 73

# **Technical Analysis**

South African Futures Exchange - Soybeans

DISCLAIMER: This report has been prepared by GroCapital Financial Services Pty Ltd, a wholly owned subsidiary of AFGRI Operations Limitedis provided to you for information purposes only.GROCAPITAL AND AFGRI hereby certify that the views expressed in this report were obtained from sources which GROCAPITAL AND AFGRI consider to be reliable.GROCAPITAL AND AFGRI do not make any representations or give any guarantees or warranties, expressed or implied, as to the correctness, accuracy or completeness of the report.Net Hort GROCAPITAL AND AFGRI, nor any of their respective officers, directors, partners or employees shall assume any liability for any losses arising from errors or omissions in the opinions, forecasts or information, irrespective of whether there has been any negligence by GroCapital and AFGRI, their affiliate, or their respective officers, directors, partners or employees, regardless of whether such damages were foreseen or unforeseen. The information contained in this report is confidential and may be subject to legal privilege. This