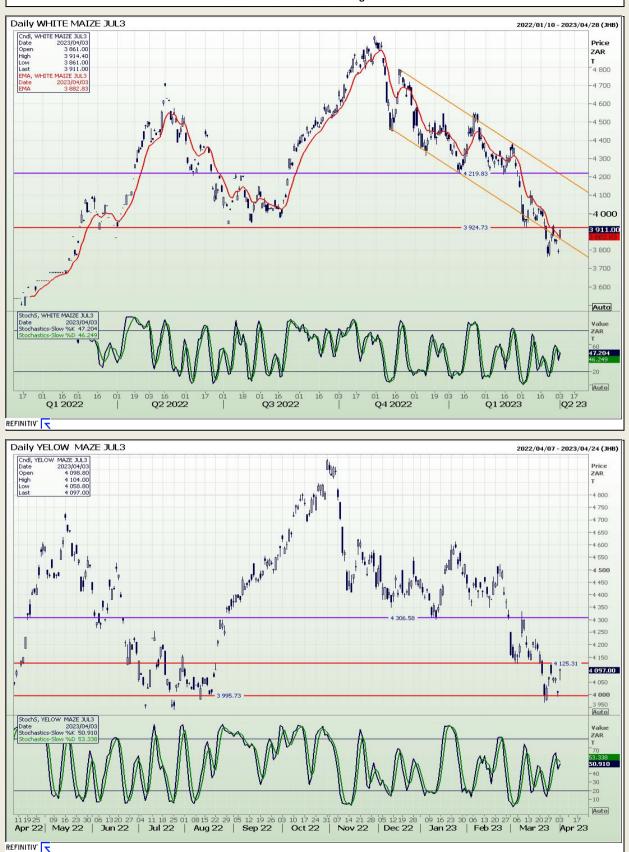

# **Technical Analysis**

South African Futures Exchange - Maize

DISCLAIMER: This report has been prepared by GroCapital Financial Services Pty Ltd, a wholly owned subsidiary of AFGRI Operations Limitedis provided to you for information purposes only.GROCAPITAL AND AFGRI hereby certify that the views expressed in this report were obtained from sources which GROCAPITAL AND AFGRI consider to be reliable.GROCAPITAL AND AFGRI do not make any representations or give any guarantees or warranties, expressed or implied, as to the correctness, accuracy or completeness of the report.Nether GROCAPITAL AND AFGRI, nor any affiliate, nor any of their respective officers, directors, partners or employees, shall assume any liability for any losses arising from errors or omissions in the opinions, forecasts or information, irrespective of whether there has been any negligence by GroCapital and AFGRI, their affiliate, or their respective officers, directors, partners or employees, regardless of whether such damages were foreseen or unforeseen. The information contained in this report is confidential and may be subject to legal privilege. This report is not intended to not should it be taken to create any legal relations or contractual relations.