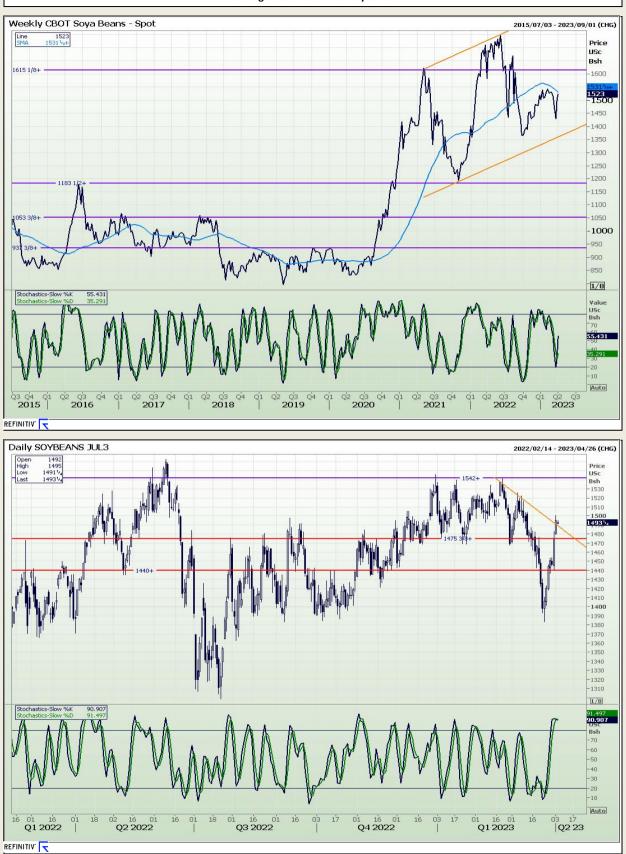

## **Technical Analysis**

Chicago Board of Trade - Soybeans

DISCLAIMER: This report has been prepared by GroCapital Financial Services Pty Ltd, a wholly owned subsidiary of AFGRI Operations Limitedis provided to you for information purposes only.GROCAPITAL AND AFGRI hereby certify that the views expressed in this report were obtained from sources which GROCAPITAL AND AFGRI consider to be reliable.GROCAPITAL AND AFGRI do not make any representations or give any guarantees or warranties, expressed or implied, as to the correctness, accuracy or completeness of the report.NetNether GROCAPITAL AND AFGRI, nor any affiliate, nor any of their respective officers, directors, partners or omissions in the opinions, forecasts or information, irrespective of whether there has been any negligence by GroCapital and AFGRI, their affiliate, or their respective officers, directors, partners or employees, regardless of whether such damages were foreseen or unforeseen. The information contained in this report is confidential and may be subject to legal privilege. This report is not intended to not should it be taken to create any legal relations or contractual relations.