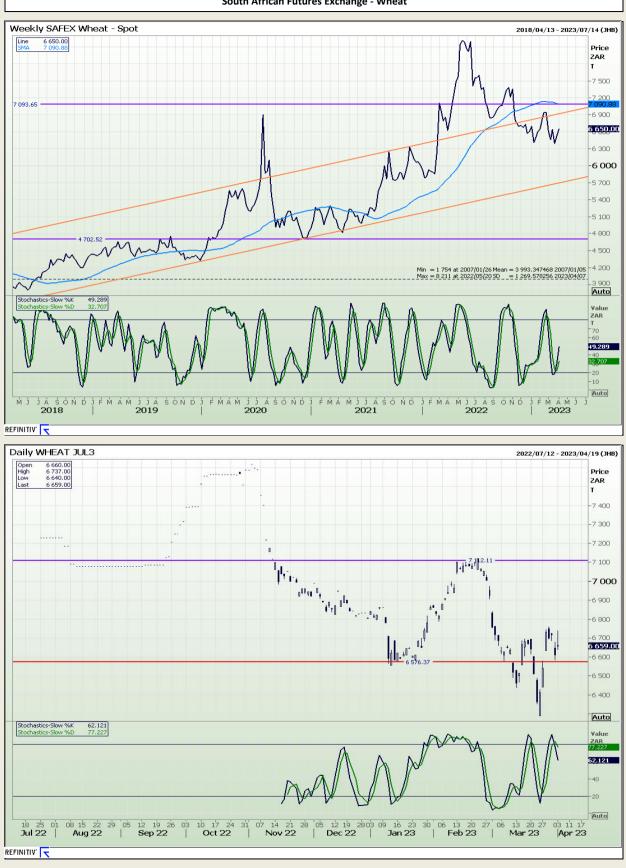

## **Technical Analysis**

South African Futures Exchange - Wheat

DISCLAIMER: This report has been prepared by GroCapital Financial Services Pty Ltd, a wholly owned subsidiary of AFGRI Operations Limitedis provided to you for information purposes only.GROCAPITAL AND AFGRI hereby certify that the views expressed in this report were obtained from sources which GROCAPITAL AND AFGRI consider to be reliable.GROCAPITAL AND AFGRI do not make any representations or give any guarantees or warranties, expressed or implied, as to the correctness, accuracy or completeness of the report.Neither GROCAPITAL AND AFGRI, nor any affiliate, nor any of their respective officers, directors, partners or employees, shall assume any liability for any losses arising from errors or omissions in the opinions, forecasts or information, irrespective of whether there has been any negligence by GroCapital and AFGRI, their affiliate, or their respective officers, directors, partners or employees, regardless of whether such damages were foreseen or unforeseen. The information contained in this report is confidential and may be subject to legal privilege. This report is not intended to not should it be taken to create any legal relations or contractual relations.