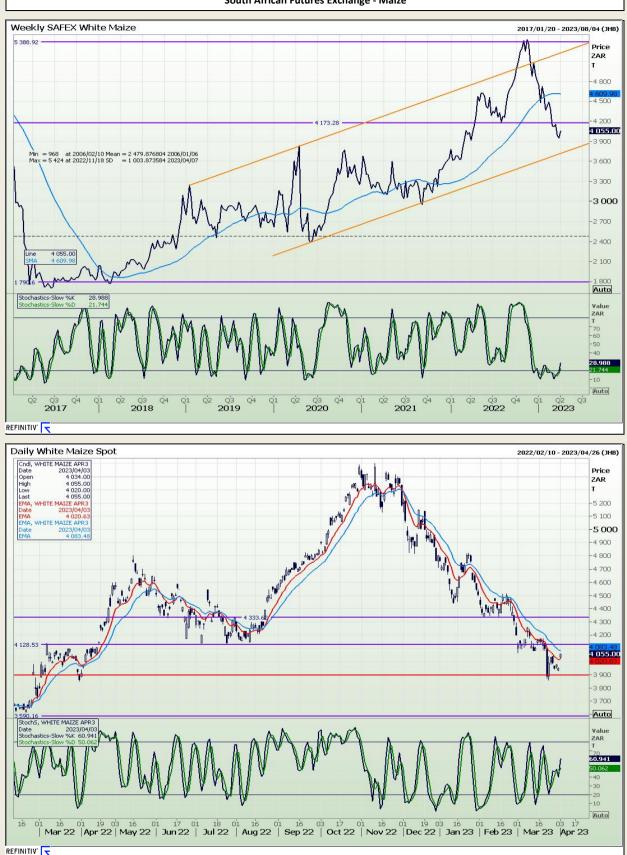

# **Technical Analysis**

South African Futures Exchange - Maize

DISCLAIMER: This report has been prepared by GroCapital Financial Services Pty Ltd, a wholly owned subsidiary of AFGRI Operations Limitedis provided to you for information purposes only.GROCAPITAL AND AFGRI hereby certify that the views expressed in this report were obtained from sources which GROCAPITAL AND AFGRI consider to be reliable.GROCAPITAL AND AFGRI do not make any representations or give any guarantees or warranties, expressed or implied, as to the correctness, accuracy or completeness of the report.Neither GROCAPITAL AND AFGRI, nor any affiliate, nor any of their respective officers, directors, partners or employees, as any lability for any losses arising from errors or omissions in the opinions, forecasts or information, irrespective of whether there has been any negligence by GroCapital and AFGRI, their affiliate, or their respective officers, directors, partners or employees, regardless of whether such damages were foreseen or unforeseen. The information contained in this report is confidential and may be subject to legal privilege. This report is not intended to not should it be taken to create any legal relations or contractual relations.