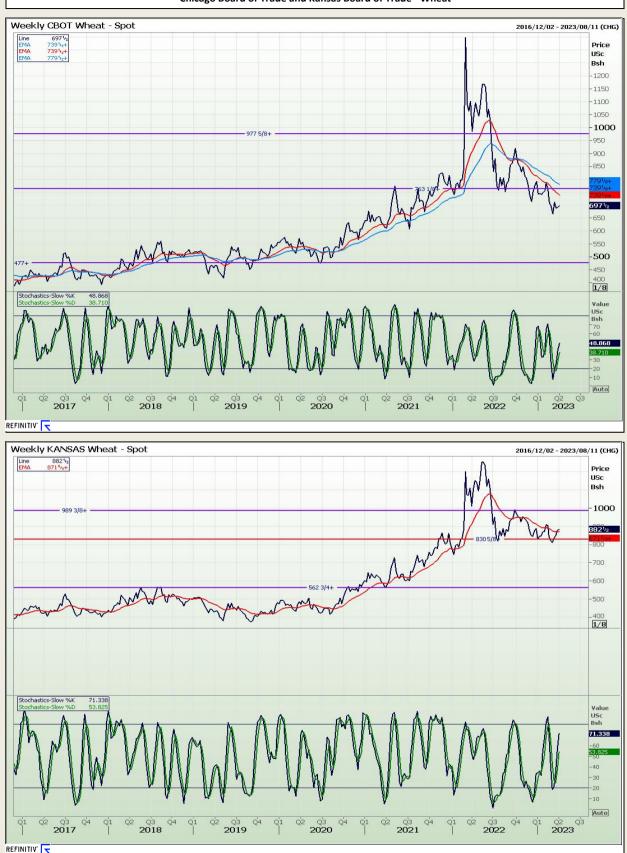

# **Technical Analysis**

Chicago Board of Trade and Kansas Board of Trade - Wheat

DISCLAIMER: This report has been prepared by GroCapital Financial Services Pty Ltd, a wholly owned subsidiary of AFGRI Operations Limitedis provided to you for information purposes only.GROCAPITAL AND AFGRI hereby certify that the views expressed in this report were obtained from sources which GROCAPITAL AND AFGRI consider to be reliable.GROCAPITAL AND AFGRI do not make any representations or give any guarantees or warranties, expressed or implied, as to the correctness, accuracy or completeness of the report.NetNether GROCAPITAL AND AFGRI, nor any affiliate, nor any of their respective officers, directors, partners or employees, shall assume any liability for any losses arising from errors or omissions in the opnions, forecasts or information, irrespective of whether there has been any negligence by GroCapital and AFGRI, their affiliate, or their respective officers, directors, partners or employees, regardless of whether such damages were foreseen or unforeseen. The information contained in this report is confidential and may be subject to legal privilege. This report is not intended to not should it be taken to create any legal relations or contractual relations.