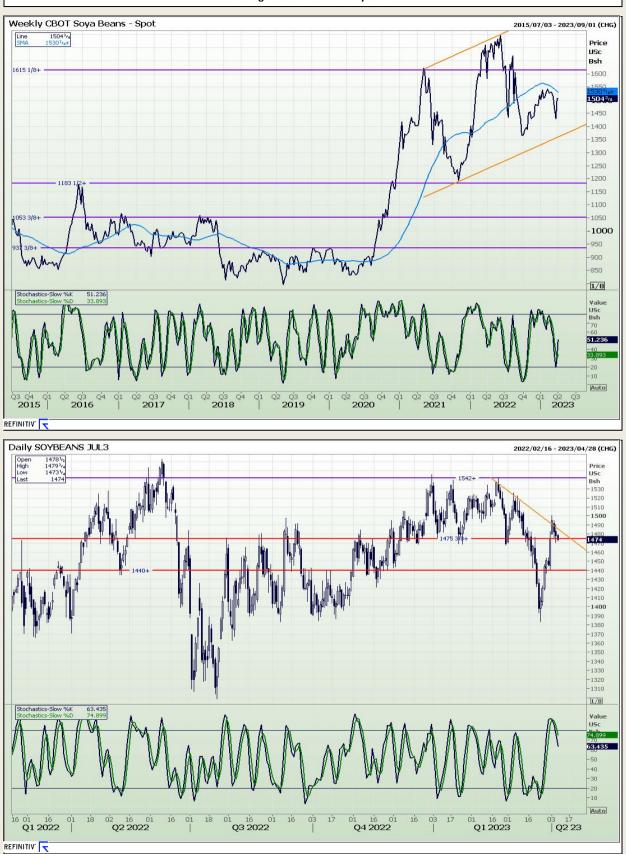

## **Technical Analysis**

Chicago Board of Trade - Soybeans

DISCLAIMER: This report has been prepared by GroCapital Financial Services Pty Ltd, a wholly owned subsidiary of AFGRI Operations Limitedis provided to you for information purposes only.GROCAPITAL AND AFGRI hereby certify that the views expressed in this report were obtained from sources which GROCAPITAL AND AFGRI consider to be reliable.GROCAPITAL AND AFGRI do not make any representations or give any guarantees or warranties, expressed or implied, as to the correctness, accuracy or completeness of the report.NetNether GROCAPITAL AND AFGRI, nor any affiliate, nor any of their respective officers, directors, partners or employees, shall assume any liability for any losses arising from errors or omissions in the opnions, forecasts or information, irrespective of whether there has been any negligence by GroCapital and AFGRI, their affiliate, or their respective officers, directors, partners or employees, regardless of whether such damages were foreseen or unforeseen. The information contained in this report is confidential and may be subject to legal privilege. This report is not intended to not should it be taken to create any legal relations or contractual relations.

Market Report : 06 April 2023