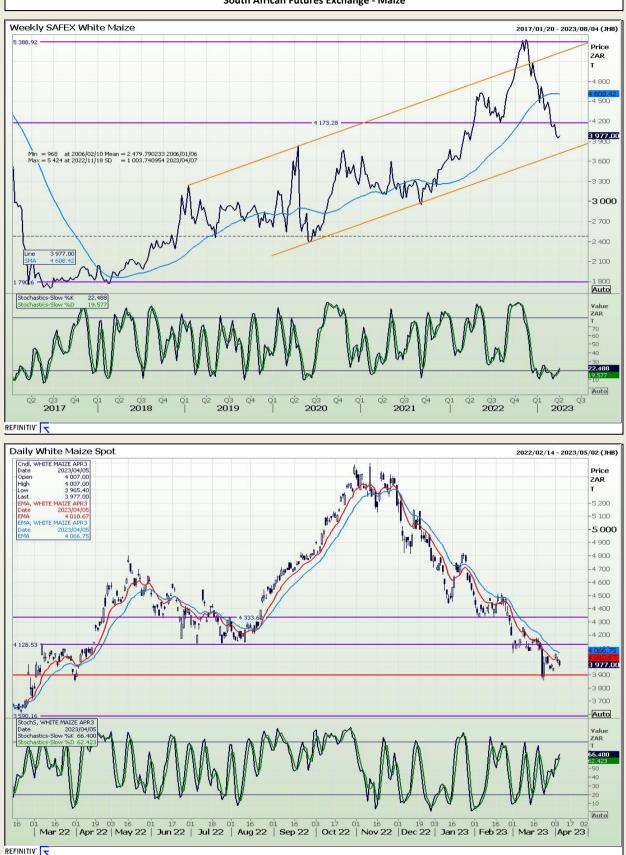

# **Technical Analysis**

South African Futures Exchange - Maize

DISCLAIMER: This report has been prepared by GroCapital Financial Services Pty Ltd, a wholly owned subsidiary of AFGRI Operations Limitedis provided to you for information purposes only.GROCAPITAL AND AFGRI hereby certify that the views expressed in this report were obtained from sources which GROCAPITAL AND AFGRI consider to be reliable.GROCAPITAL AND AFGRI do not make any representations or give any guarantees or warranties, expressed or implied, as to the correctness, accuracy or completeness of the report.Neither GROCAPITAL AND AFGRI, nor any affiliate, nor any of their respective officers, directors, partners or employees, shall assume any liability for any losses arising from errors or omissions in the opnions, forecasts or information, irrespective of whether there has been any negligence by GroCapital and AFGRI, their affiliate, or their respective officers, directors, partners or employees, regardless of whether such damages were foreseen or unforeseen. The information contained in this report is confidential and may be subject to legal privilege. This report is not intended to not should it be taken to create any legal relations or contractual relations.

Market Report : 06 April 2023