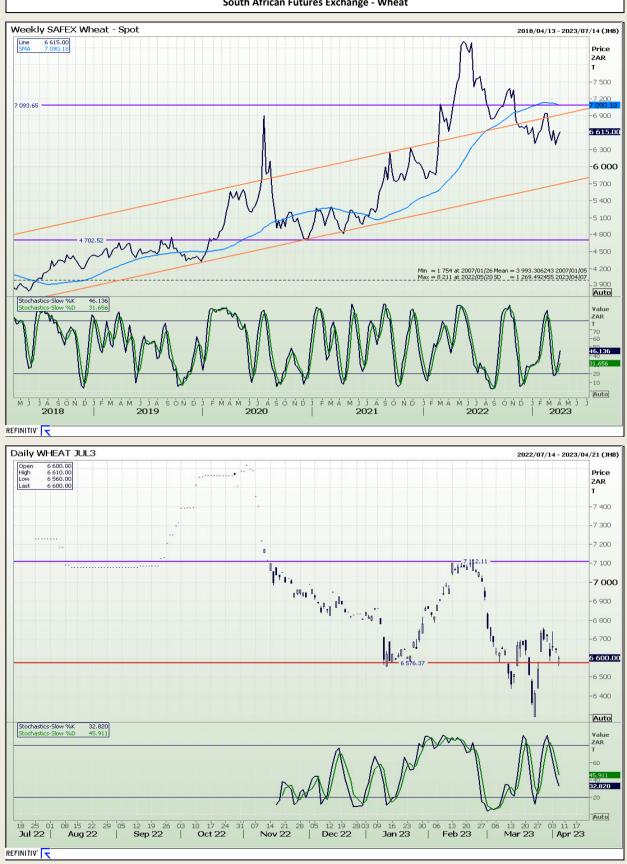

Market Report : 06 April 2023

## **Technical Analysis**

South African Futures Exchange - Wheat

DISCLAIMER: This report has been prepared by GroCapital Financial Services Pty Ltd , a wholly owned subsidiary of AFGRI Operations Limitedis provided to you for information purposes only.GROCAPITAL AND AFGRI hereby certify that the views expressed in this report were obtained from sources which GROCAPITAL AND AFGRI consider to be reliable.GROCAPITAL AND AFGRI do not make any representations or give any guarantees or warranties, expressed or implied, as to the correctness, accuracy or completeness of the report. Neither GROCAPITAL AND AFGRI, nor any affiliate, nor any of their respective officers, directors, partners or employees shall assume any liability for any losses arising from errors or omissions in the opinions, forecasts or information, irrespective of whether there has been any negligence by GroCapital and AFGRI, their affiliate, or their respective officers, directors, partners or employees, regardless of whether such damages were foreseen or unforeseen. The information contained in this report is confidential and may be subject to legal privilege. This report is not intended to not should it be taken to create any legal relations or contractual relation