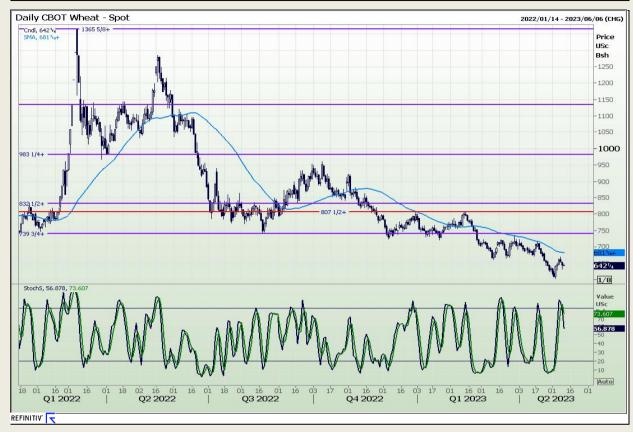

# **Technical Analysis**

Chicago Board of Trade and Kansas Board of Trade - Wheat

DISCLAIMER: This report has been prepared by GroCapital Financial Services Pty Ltd, a wholly owned subsidiary of AFGRI Operations Limitedis provided to you for information purposes only.GROCAPITAL AND AFGRI hereby certify that the views expressed in this report were obtained from sources which GROCAPITAL AND AFGRI consider to be reliable.GROCAPITAL AND AFGRI do not make any representations or give any guarantees or warranties, expressed or implied, as to the correctness, accuracy or completeness of the report.Neither GROCAPITAL AND AFGRI, nor any offiliate, nor any of their respective officers, directors, partners or employees, shall assume any liability for any losses arising from errors or omissions in the opinions, forecasts or information, irrespective of whether there has been any negligence by GroCapital and AFGRI, their affiliate, or their respective officers, directors, partners or employees, regardless of whether such damages were foreseen or unforeseen. The information contained in this report is confidential and may be subject to legal privilege. This

Market Report : 10 May 2023

3rd Floor, AFGRI Building 12 Byls Bridge Boulevard Highveld Extension 73