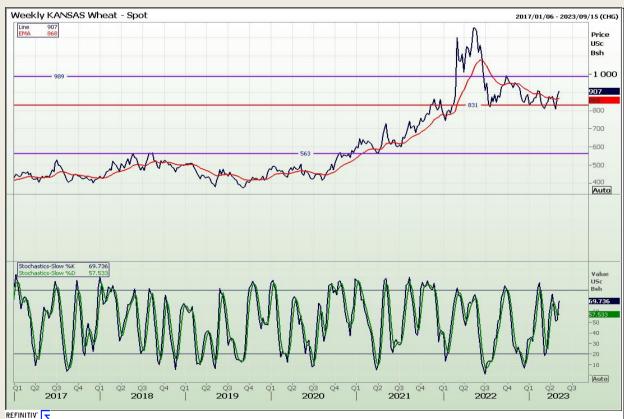

# **Technical Analysis**

Chicago Board of Trade and Kansas Board of Trade - Wheat

DISCLAIMER: This report has been prepared by GroCapital Financial Services Pty Ltd, a wholly owned subsidiary of AFGRI Operations Limitedis provided to you for information purposes only.GROCAPITAL AND AFGRI hereby certify that the views expressed in this report were obtained from sources which GROCAPITAL AND AFGRI consider to be reliable.GROCAPITAL AND AFGRI do not make any representations or give any guarantees or warranties, expressed or implied, as to the correctness, accuracy or completeness of the report.Neither GROCAPITAL AND AFGRI, nor any offiliate, nor any of their respective officers, directors, partners or employees, shall assume any liability for any losses arising from errors or omissions in the opinions, forecasts or information, irrespective of whether there has been any negligence by GroCapital and AFGRI, their affiliate, or their respective officers, directors, partners or employees, regardless of whether such damages were foreseen or unforeseen. The information contained in this report is confidential and may be subject to legal privilege. This

Market Report : 10 May 2023

3rd Floor, AFGRI Building 12 Byls Bridge Boulevard Highveld Extension 73