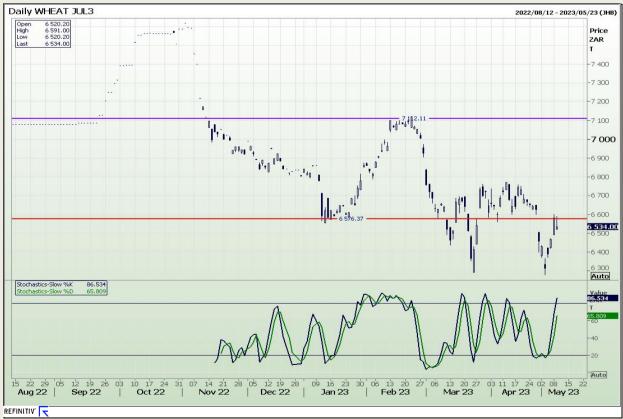

# **Technical Analysis**

South African Futures Exchange - Wheat

DISCLAIMER: This report has been prepared by GroCapital Financial Services Pty Ltd, a wholly owned subsidiary of AFGRI Operations Limitedis provided to you for information purposes only.GROCAPITAL AND AFGRI hereby certify that the views expressed in this report were obtained from sources which GROCAPITAL AND AFGRI consider to be reliable.GROCAPITAL AND AFGRI do not make any representations or give any guarantees or warranties, expressed or implied, as to the correctness, accuracy or completeness of the report.Net Hort GROCAPITAL AND AFGRI, nor any of their respective officers, directors, partners or employees, shall assume any liability for any losses arising from errors or omissions in the opinions, forecasts or information, irrespective of whether there has been any negligence by GroCapital and AFGRI, their affiliate, or their respective officers, directors, partners or employees, regardless of whether such damages were foreseen or unforeseen. The information contained in this report is confidential and may be subject to legal privilege. This

Market Report : 10 May 2023

3rd Floor, AFGRI Building 12 Byls Bridge Boulevard Highveld Extension 73