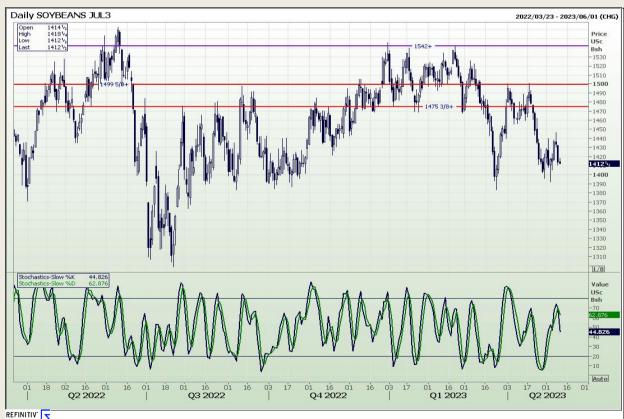

#### **Technical Analysis**

**Chicago Board of Trade - Soybeans** 

DISCLAIMER: This report has been prepared by GroCapital Financial Services Pty Ltd, a wholly owned subsidiary of AFGRI Operations Limitedis provided to you for information purposes only.GROCAPITAL AND AFGRI hereby certify that the views expressed in this report were obtained from sources which GROCAPITAL AND AFGRI consider to be reliable GROCAPITAL AND AFGRI do not make any representations or give any guarantees or warranties, expressed or implied, as to the correctness, accuracy or completeness of the report.Neither GROCAPITAL AND AFGRI, nor any affiliate, nor any of their respective officers, directors, partners or employees, shall assume any liability for any losses arising from errors or omissions in the opinions, forecasts or information, irrespective of whether there has been any negligence by GroCapital and AFGRI, their affiliate, or their respective officers, directors, partners or employees, regardless of whether such damages were foreseen or unforeseen. The information contained in this report is confidential and may be subject to legal privilege. This report is not intended to not should it be taken to create any legal relations or contractual relations.

Market Report : 10 May 2023

3rd Floor, AFGRI Building 12 Byls Bridge Boulevard Highveld Extension 73