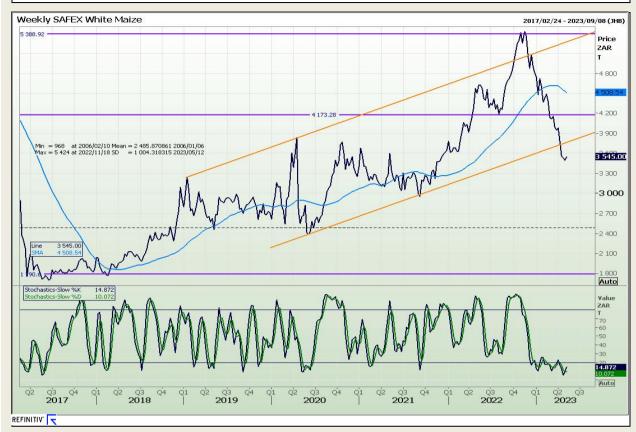

# **Technical Analysis**

South African Futures Exchange - Maize

DISCLAIMER: This report has been prepared by GroCapital Financial Services Pty Ltd, a wholly owned subsidiary of AFGRI Operations Limitedis provided to you for information purposes only.GROCAPITAL AND AFGRI hereby certify that the views expressed in this report were obtained from sources which GROCAPITAL AND AFGRI consider to be reliable.GROCAPITAL AND AFGRI do not make any representations or give any guarantees or warranties, expressed or implied, as to the correctness, accuracy or completeness of the report.Neither GROCAPITAL AND AFGRI, nor any affiliate, nor any of their respective officers, directors, partners or employees arising from errors or omissions in the opinions, forecasts or information, irrespective of whether there has been any negligence by GroCapital and AFGRI, their affiliate, or their respective officers, directors, partners or employees, regardless of whether such damages were foreseen or unforeseen. The information contained in this report is confidential and may be subject to legal privilege. This report is not intended to not should it be taken to create any legal relations or contractual relations.