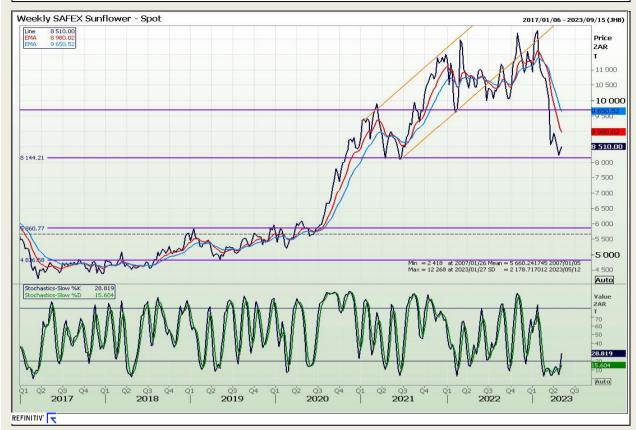

Market Report: 10 May 2023

3rd Floor, AFGRI Building 12 Byls Bridge Boulevard Highveld Extension 73

# **Technical Analysis**

South African Futures Exchange - Sunflower

DISCLAIMER: This report has been prepared by GroCapital Financial Services Pty Ltd, a wholly owned subsidiary of AFGRI Operations Limitedis provided to you for information purposes only.GROCAPITAL AND AFGRI hereby certify that the views expressed in this report were obtained from sources which GROCAPITAL AND AFGRI consider to be reliable.GROCAPITAL AND AFGRI do not make any representations or give any guarantees or warranties, expressed or implied, as to the correctness, accuracy or completeness of the report.Net Hort GROCAPITAL AND AFGRI, nor any of their respective officers, directors, partners or employees shall assume any liability for any losses arising from errors or omissions in the opinions, forecasts or information, irrespective of whether there has been any negligence by GroCapital and AFGRI, their affiliate, or their respective officers, directors, partners or employees, regardless of whether such damages were foreseen or unforeseen. The information contained in this report is confidential and may be subject to legal privilege. This