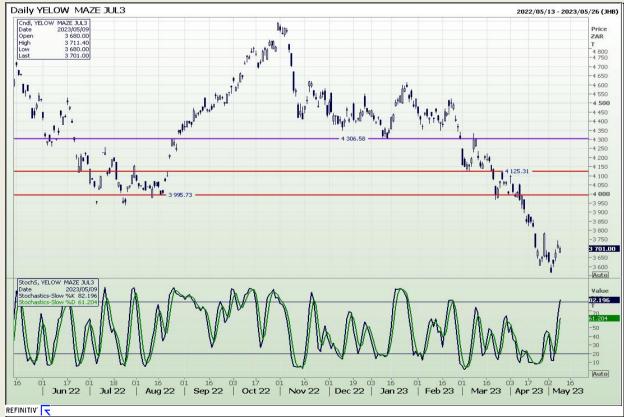

# **Technical Analysis**

South African Futures Exchange - Maize

DISCLAIMER: This report has been prepared by GroCapital Financial Services Pty Ltd, a wholly owned subsidiary of AFGRI Operations Limitedis provided to you for information purposes only.GROCAPITAL AND AFGRI hereby certify that the views expressed in this report were obtained from sources which GROCAPITAL AND AFGRI consider to be reliable.GROCAPITAL AND AFGRI do not make any representations or give any guarantees or warranties, expressed or implied, as to the correctness, accuracy or completeness of the report.Neither GROCAPITAL AND AFGRI, nor any affiliate, nor any of their respective officers, directors, partners or employees arising from errors or omissions in the opinions, forecasts or information, irrespective of whether there has been any negligence by GroCapital and AFGRI, their affiliate, or their respective officers, directors, partners or employees, regardless of whether such damages were foreseen or unforeseen. The information contained in this report is confidential and may be subject to legal privilege. This report is not intended to not should it be taken to create any legal relations or contractual relations.

Market Report : 10 May 2023

3rd Floor, AFGRI Building 12 Byls Bridge Boulevard Highveld Extension 73