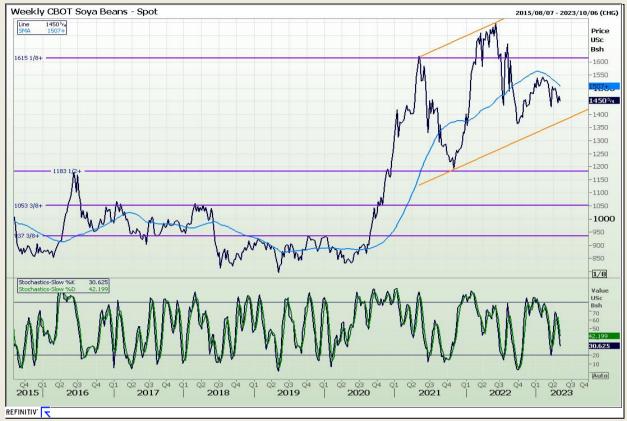

#### **Technical Analysis**

**Chicago Board of Trade - Soybeans** 

DISCLAIMER: This report has been prepared by GroCapital Financial Services Pty Ltd, a wholly owned subsidiary of AFGRI Operations Limitedis provided to you for information purposes only.GROCAPITAL AND AFGRI hereby certify that the views expressed in this report were obtained from sources which GROCAPITAL AND AFGRI consider to be reliable GROCAPITAL AND AFGRI do not make any representations or give any guarantees or warranties, expressed or implied, as to the correctness, accuracy or completeness of the report.Neither GROCAPITAL AND AFGRI, nor any affiliate, nor any of their respective officers, directors, partners or employees, shall assume any liability for any losses arising from errors or omissions in the opinions, forecasts or information, irrespective of whether there has been any negligence by GroCapital and AFGRI, their affiliate, or their respective officers, directors, partners or employees, regardless of whether such damages were foreseen or unforeseen. The information contained in this report is confidential and may be subject to legal privilege. This report is not intended to not should it be taken to create any legal relations or contractual relations.

Market Report : 10 May 2023

3rd Floor, AFGRI Building 12 Byls Bridge Boulevard Highveld Extension 73