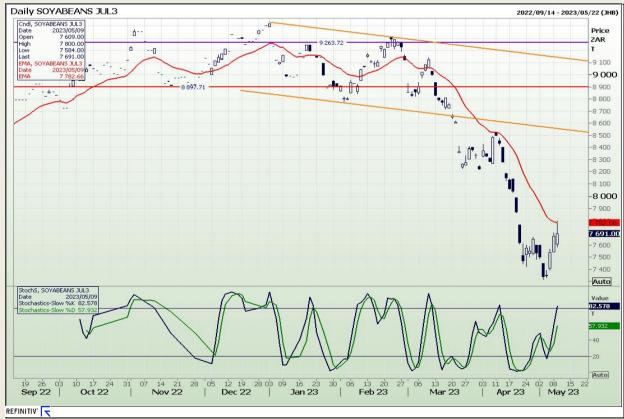

#### **Technical Analysis**

**Chicago Board of Trade - Soybeans** 

DISCLAIMER: This report has been prepared by GroCapital Financial Services Pty Ltd, a wholly owned subsidiary of AFGRI Operations Limitedis provided to you for information purposes only.GROCAPITAL AND AFGRI hereby certify that the views expressed in this report were obtained from sources which GROCAPITAL AND AFGRI consider to be reliable GROCAPITAL AND AFGRI do not make any representations or give any guarantees or warranties, expressed or implied, as to the correctness, accuracy or completeness of the report.Neither GROCAPITAL AND AFGRI, nor any affiliate, nor any of their respective officers, directors, partners or employees, shall assume any liability for any losses arising from errors or omissions in the opinions, forecasts or information, irrespective of whether there has been any negligence by GroCapital and AFGRI, their affiliate, or their respective officers, directors, partners or employees, regardless of whether such damages were foreseen or unforeseen. The information contained in this report is confidential and may be subject to legal privilege. This report is not intended to not should it be taken to create any legal relations or contractual relations.

Market Report : 10 May 2023

3rd Floor, AFGRI Building 12 Byls Bridge Boulevard Highveld Extension 73