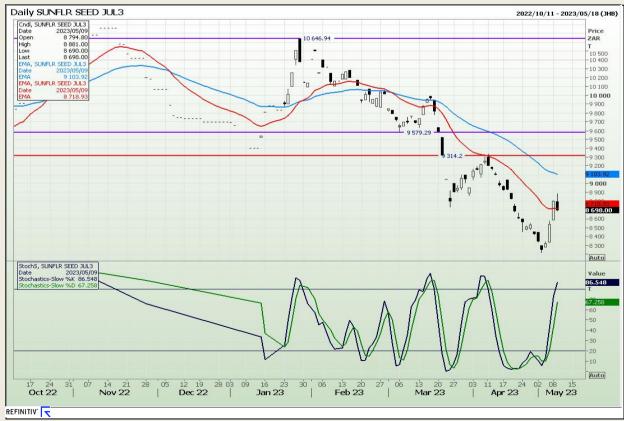

Market Report: 10 May 2023

3rd Floor, AFGRI Building 12 Byls Bridge Boulevard Highveld Extension 73

# **Technical Analysis**

South African Futures Exchange - Sunflower

DISCLAIMER: This report has been prepared by GroCapital Financial Services Pty Ltd, a wholly owned subsidiary of AFGRI Operations Limitedis provided to you for information purposes only.GROCAPITAL AND AFGRI hereby certify that the views expressed in this report were obtained from sources which GROCAPITAL AND AFGRI consider to be reliable.GROCAPITAL AND AFGRI do not make any representations or give any guarantees or warranties, expressed or implied, as to the correctness, accuracy or completeness of the report.Net Hort GROCAPITAL AND AFGRI, nor any of their respective officers, directors, partners or employees shall assume any liability for any losses arising from errors or omissions in the opinions, forecasts or information, irrespective of whether there has been any negligence by GroCapital and AFGRI, their affiliate, or their respective officers, directors, partners or employees, regardless of whether such damages were foreseen or unforeseen. The information contained in this report is confidential and may be subject to legal privilege. This