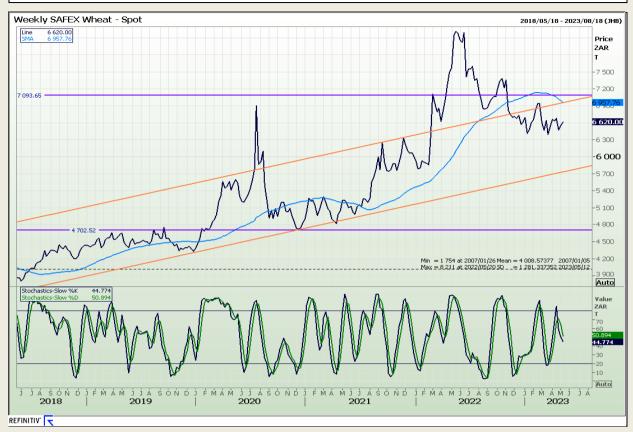

# **Technical Analysis**

South African Futures Exchange - Wheat

DISCLAIMER: This report has been prepared by GroCapital Financial Services Pty Ltd, a wholly owned subsidiary of AFGRI Operations Limitedis provided to you for information purposes only.GROCAPITAL AND AFGRI hereby certify that the views expressed in this report were obtained from sources which GROCAPITAL AND AFGRI consider to be reliable.GROCAPITAL AND AFGRI do not make any representations or give any guarantees or warranties, expressed or implied, as to the correctness, accuracy or completeness of the report.Net Hort GROCAPITAL AND AFGRI, nor any of their respective officers, directors, partners or employees, shall assume any liability for any losses arising from errors or omissions in the opinions, forecasts or information, irrespective of whether there has been any negligence by GroCapital and AFGRI, their affiliate, or their respective officers, directors, partners or employees, regardless of whether such damages were foreseen or unforeseen. The information contained in this report is confidential and may be subject to legal privilege. This

Market Report : 10 May 2023

3rd Floor, AFGRI Building 12 Byls Bridge Boulevard Highveld Extension 73