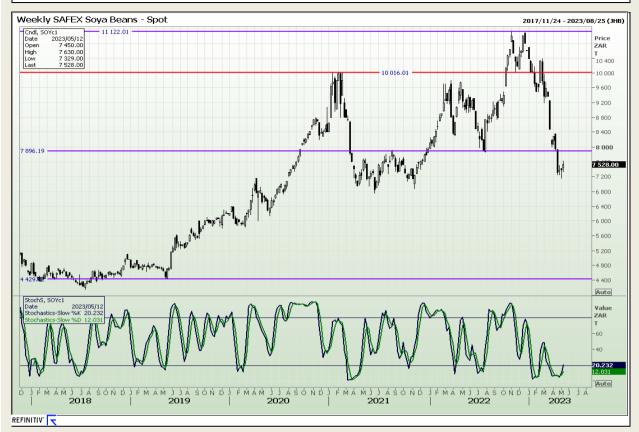

# **Technical Analysis**

South African Futures Exchange - Soybeans

DISCLAIMER: This report has been prepared by GroCapital Financial Services Pty Ltd, a wholly owned subsidiary of AFGRI Operations Limitedis provided to you for information purposes only.GROCAPITAL AND AFGRI hereby certify that the views expressed in this report were obtained from sources which GROCAPITAL AND AFGRI consider to be reliable.GROCAPITAL AND AFGRI do not make any representations or give any guarantees or warranties, expressed or implied, as to the correctness, accuracy or completeness of the report.Net here GROCAPITAL AND AFGRI, nor any of their respective officers, directors, partners or employees, shall assume any liability for any losses arising from errors or omissions in the opinions, forecasts or information, irrespective of whether there has been any negligence by GroCapital and AFGRI, their affiliate, or their respective officers, directors, partners or employees, regardless of whether such damages were foreseen or unforeseen. The information contained in this report is confidential and may be subject to legal privilege. This

Market Report: 10 May 2023

3rd Floor, AFGRI Building 12 Byls Bridge Boulevard Highveld Extension 73