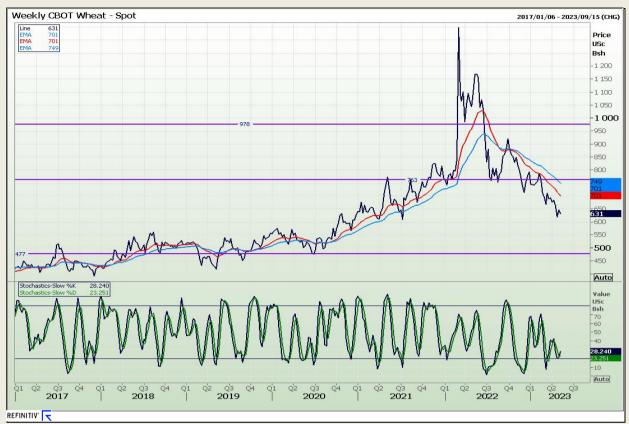

# **Technical Analysis**

Chicago Board of Trade and Kansas Board of Trade - Wheat

DISCLAIMER: This report has been prepared by GroCapital Financial Services Pty Ltd, a wholly owned subsidiary of AFGRI Operations Limitedis provided to you for information purposes only.GROCAPITAL AND AFGRI hereby certify that the views expressed in this report were obtained from sources which GROCAPITAL AND AFGRI consider to be reliable.GROCAPITAL AND AFGRI do not make any representations or give any guarantees or warranties, expressed or implied, as to the correctness, accuracy or completeness of the report.Neither GROCAPITAL AND AFGRI, nor any offiliate, nor any of their respective officers, directors, partners or employees, shall assume any liability for any losses arising from errors or omissions in the opinions, forecasts or information, irrespective of whether there has been any negligence by GroCapital and AFGRI, their affiliate, or their respective officers, directors, partners or employees, regardless of whether such damages were foreseen or unforeseen. The information contained in this report is confidential and may be subject to legal privilege. This

Market Report : 10 May 2023

3rd Floor, AFGRI Building 12 Byls Bridge Boulevard Highveld Extension 73