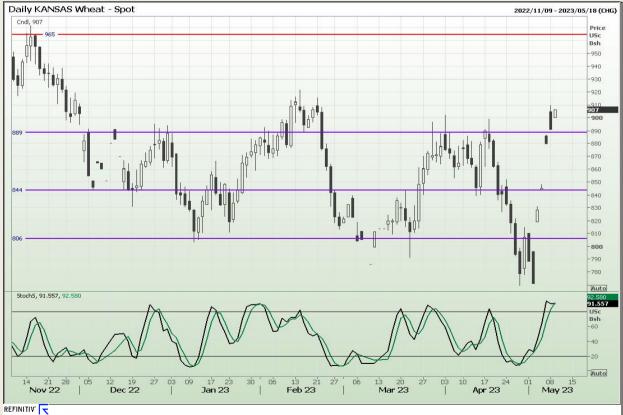

# **Technical Analysis**

Chicago Board of Trade and Kansas Board of Trade - Wheat

DISCLAIMER: This report has been prepared by GroCapital Financial Services Pty Ltd, a wholly owned subsidiary of AFGRI Operations Limitedis provided to you for information purposes only.GROCAPITAL AND AFGRI hereby certify that the views expressed in this report were obtained from sources which GROCAPITAL AND AFGRI consider to be reliable.GROCAPITAL AND AFGRI do not make any representations or give any guarantees or warranties, expressed or implied, as to the correctness, accuracy or completeness of the report.Net here GROCAPITAL AND AFGRI, nor any of their respective officers, directors, partners or employees, shall assume any liability for any losses arising from errors or omissions in the opinions, forecasts or information, irrespective of whether there has been any negligence by GroCapital and AFGRI, their affiliate, or their respective officers, directors, partners or employees, regardless of whether such damages were foreseen or unforeseen. The information contained in this report is confidential and may be subject to legal privilege. This

Market Report : 10 May 2023

3rd Floor, AFGRI Building 12 Byls Bridge Boulevard Highveld Extension 73