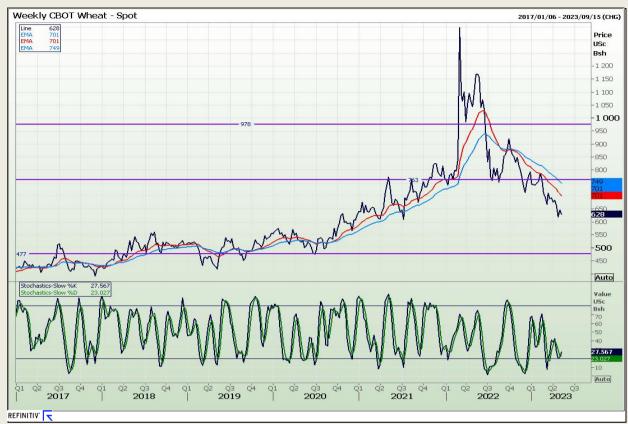

## **Technical Analysis**

Chicago Board of Trade and Kansas Board of Trade - Wheat

Market Report : 11 May 2023

3rd Floor, AFGRI Building 12 Byls Bridge Boulevard Highveld Extension 73