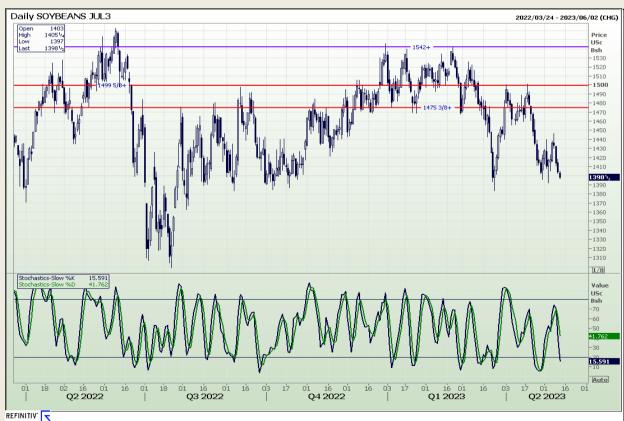

## **Technical Analysis**

Chicago Board of Trade - Soybeans

Market Report : 11 May 2023

3rd Floor, AFGRI Building 12 Byls Bridge Boulevard Highveld Extension 73