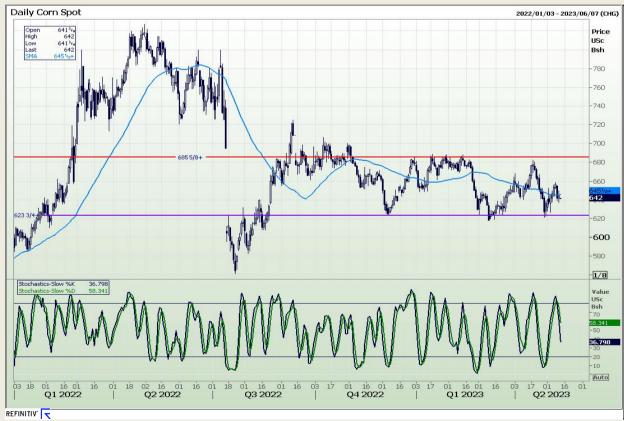

## **Technical Analysis**

Chicago Board of Trade - Corn

Market Report : 11 May 2023

3rd Floor, AFGRI Building 12 Byls Bridge Boulevard Highveld Extension 73