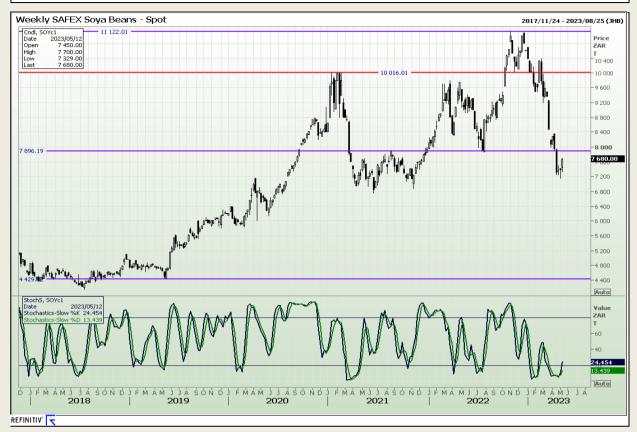

## **Technical Analysis**

South African Futures Exchange - Soybeans

Market Report : 11 May 2023

3rd Floor, AFGRI Building 12 Byls Bridge Boulevard Highveld Extension 73