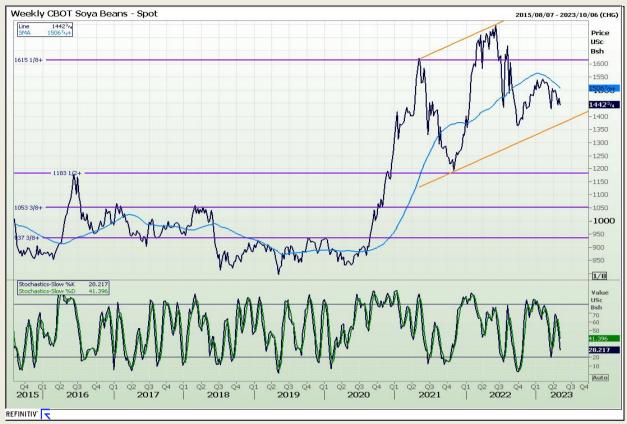

## **Technical Analysis**

Chicago Board of Trade - Soybeans

Market Report : 11 May 2023

3rd Floor, AFGRI Building 12 Byls Bridge Boulevard Highveld Extension 73