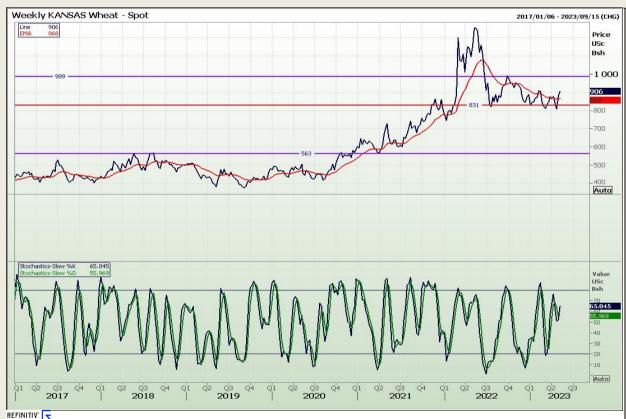

## **Technical Analysis**

Chicago Board of Trade and Kansas Board of Trade - Wheat

Market Report : 11 May 2023

3rd Floor, AFGRI Building 12 Byls Bridge Boulevard Highveld Extension 73