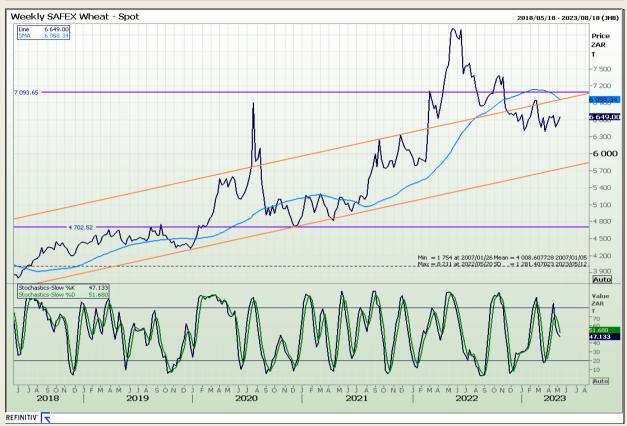

## **Technical Analysis**

South African Futures Exchange - Wheat

Market Report : 11 May 2023

3rd Floor, AFGRI Building 12 Byls Bridge Boulevard Highveld Extension 73