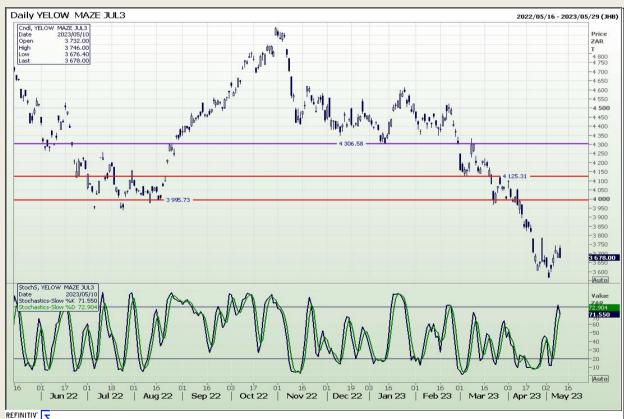

## **Technical Analysis**

South African Futures Exchange - Maize

Market Report : 11 May 2023

3rd Floor, AFGRI Building 12 Byls Bridge Boulevard Highveld Extension 73