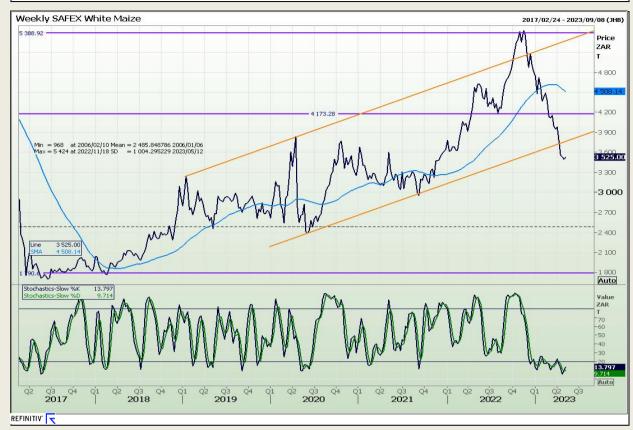

## **Technical Analysis**

South African Futures Exchange - Maize

Market Report : 11 May 2023

3rd Floor, AFGRI Building 12 Byls Bridge Boulevard Highveld Extension 73