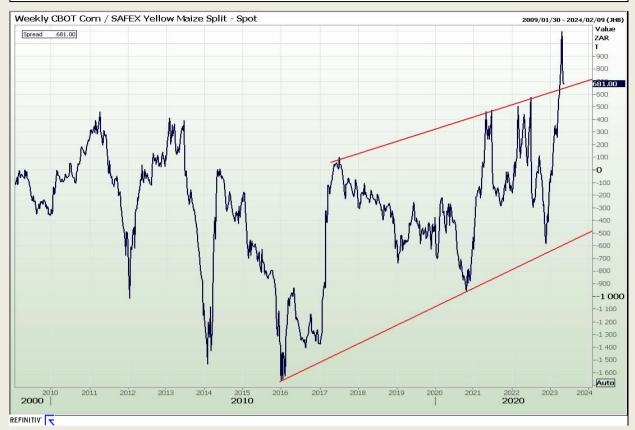

#### **CBOT / SAFEX Spreads**

Market Report : 11 May 2023

3rd Floor, AFGRI Building 12 Byls Bridge Boulevard Highyeld Extension 73