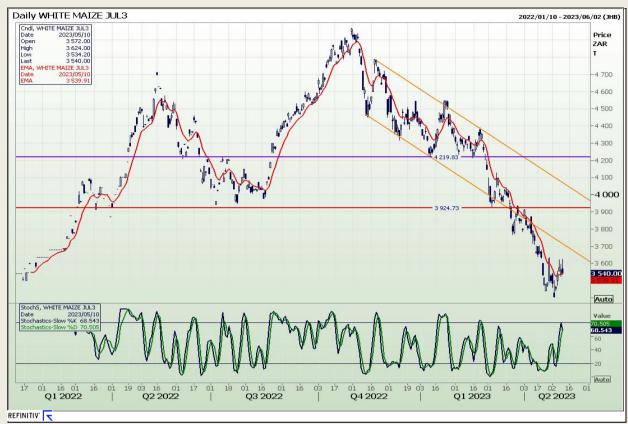

## **Technical Analysis**

South African Futures Exchange - Maize

Market Report : 11 May 2023

3rd Floor, AFGRI Building 12 Byls Bridge Boulevard Highveld Extension 73