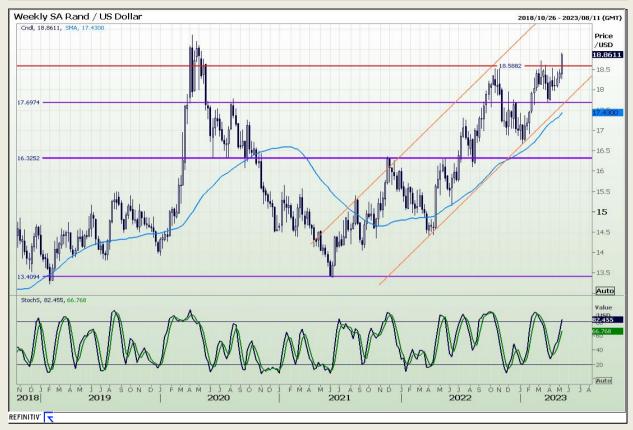

## **Technical Analysis**

Rand / US Dollar

Market Report : 11 May 2023

3rd Floor, AFGRI Building 12 Byls Bridge Boulevard Highveld Extension 73