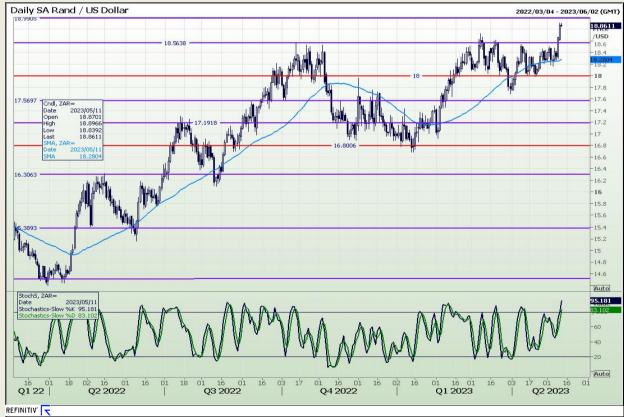

## **Technical Analysis**

Rand / US Dollar

Market Report : 11 May 2023

3rd Floor, AFGRI Building 12 Byls Bridge Boulevard Highveld Extension 73