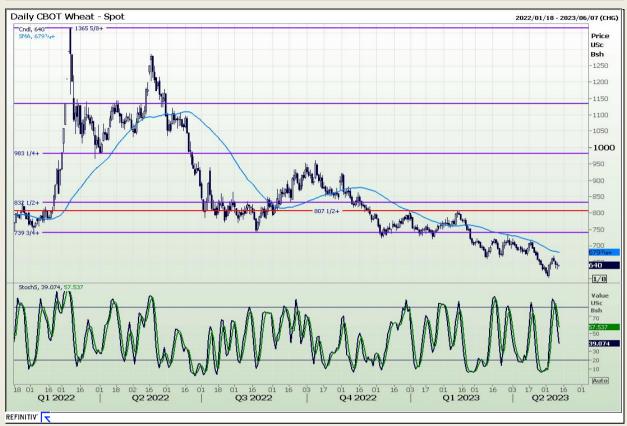

## **Technical Analysis**

Chicago Board of Trade and Kansas Board of Trade - Wheat

Market Report : 11 May 2023

3rd Floor, AFGRI Building 12 Byls Bridge Boulevard Highveld Extension 73