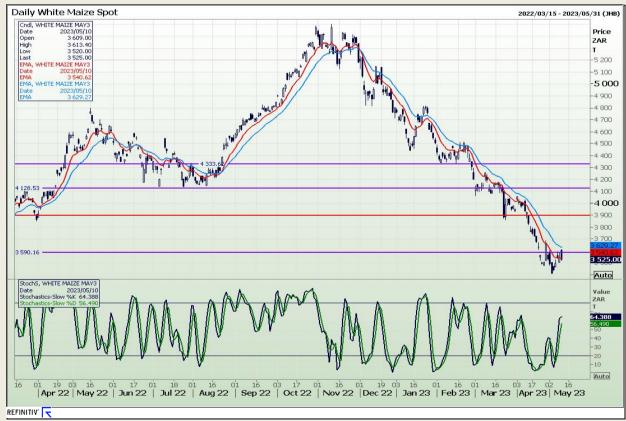

## **Technical Analysis**

South African Futures Exchange - Maize

Market Report : 11 May 2023

3rd Floor, AFGRI Building 12 Byls Bridge Boulevard Highveld Extension 73