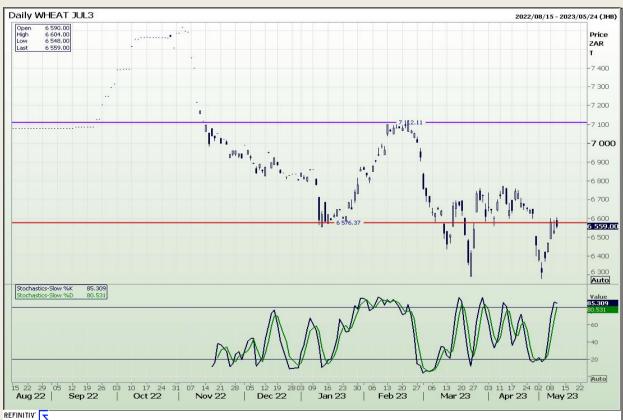

## **Technical Analysis**

South African Futures Exchange - Wheat

Market Report : 11 May 2023

3rd Floor, AFGRI Building 12 Byls Bridge Boulevard Highveld Extension 73