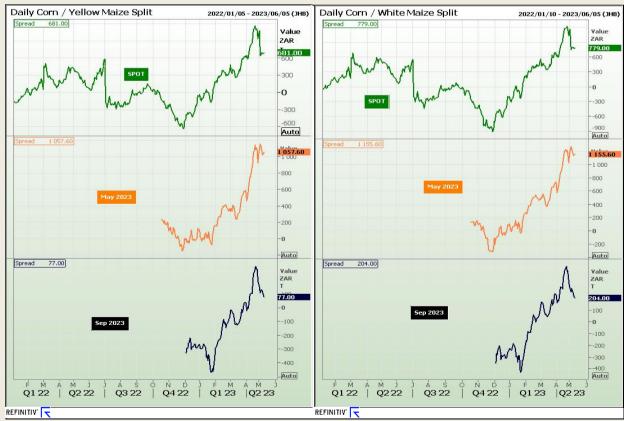

#### **CBOT / SAFEX Spreads**

Market Report : 11 May 2023

3rd Floor, AFGRI Building 12 Byls Bridge Boulevard Highyeld Extension 73