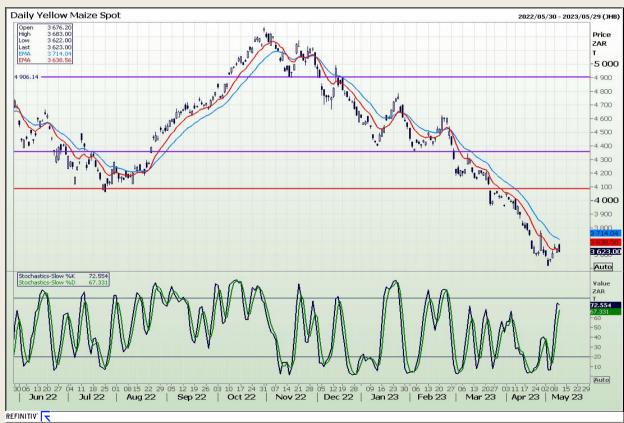

## **Technical Analysis**

South African Futures Exchange - Maize

Market Report : 11 May 2023

3rd Floor, AFGRI Building 12 Byls Bridge Boulevard Highveld Extension 73