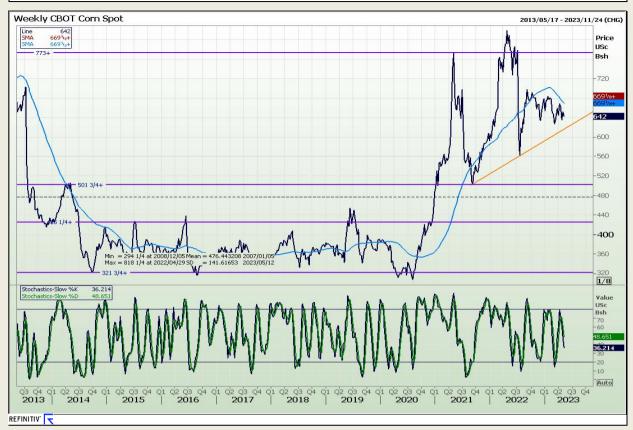

## **Technical Analysis**

Chicago Board of Trade - Corn

Market Report : 11 May 2023

3rd Floor, AFGRI Building 12 Byls Bridge Boulevard Highveld Extension 73