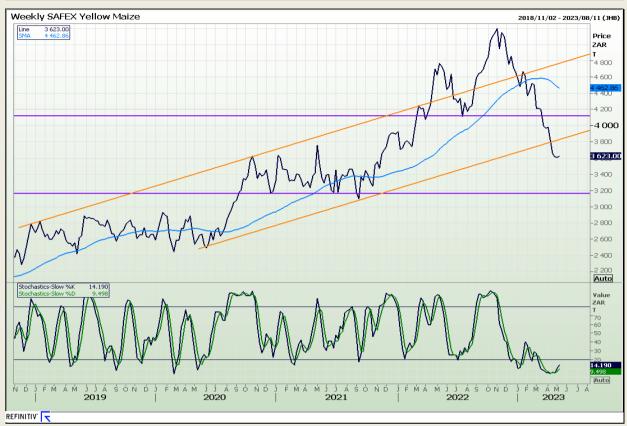

## **Technical Analysis**

South African Futures Exchange - Maize

Market Report : 11 May 2023

3rd Floor, AFGRI Building 12 Byls Bridge Boulevard Highveld Extension 73