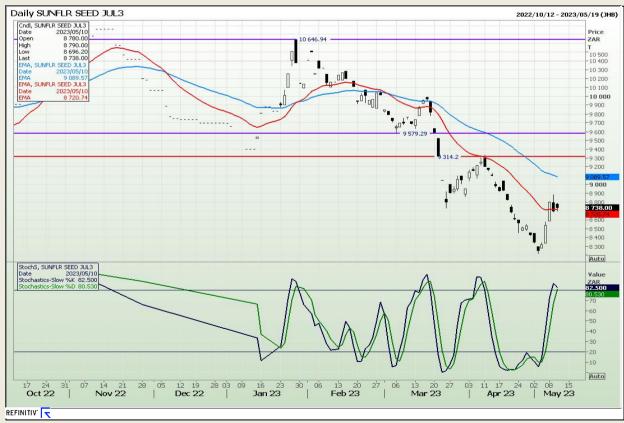

on 73

## **Technical Analysis**

South African Futures Exchange - Wheat







Market Report : 11 May 2023

3rd Floor, AFGRI Building 12 Byls Bridge Boulevard Highveld Extension 73

## **Technical Analysis**

Chicago Board of Trade and Kansas Board of Trade - Wheat







Market Report : 11 May 2023

3rd Floor, AFGRI Building 12 Byls Bridge Boulevard Highveld Extension 73

## **Technical Analysis**

Chicago Board of Trade - Soybeans







Market Report : 11 May 2023

3rd Floor, AFGRI Building 12 Byls Bridge Boulevard Highveld Extension 73

## **Technical Analysis**

South African Futures Exchange - Soybeans







Market Report : 11 May 2023

3rd Floor, AFGRI Building 12 Byls Bridge Boulevard Highveld Extension 73

## **Technical Analysis**

South African Futures Exchange - Sunflower