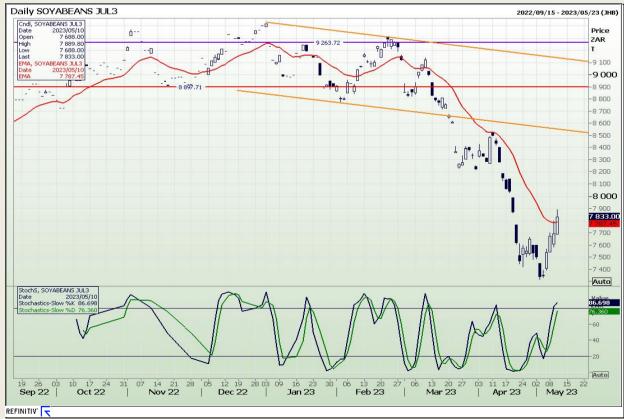

## **Technical Analysis**

South African Futures Exchange - Soybeans

Market Report : 11 May 2023

3rd Floor, AFGRI Building 12 Byls Bridge Boulevard Highveld Extension 73