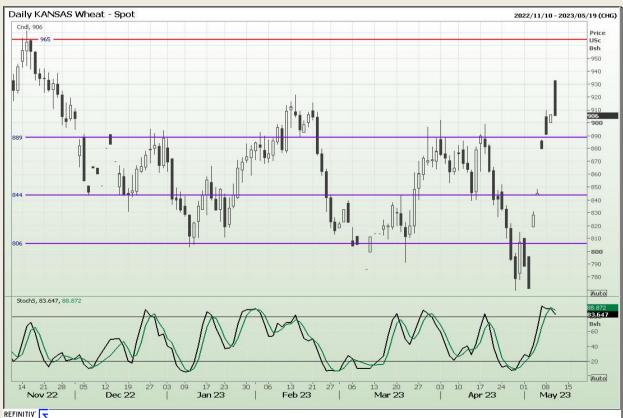

## **Technical Analysis**

Chicago Board of Trade and Kansas Board of Trade - Wheat

Market Report : 11 May 2023

3rd Floor, AFGRI Building 12 Byls Bridge Boulevard Highveld Extension 73