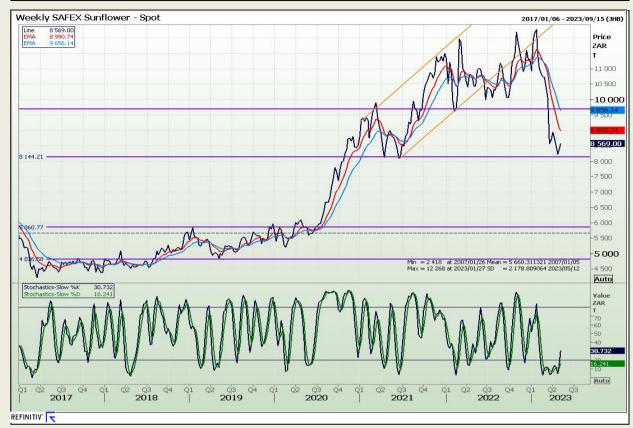

sion 73

## **Technical Analysis**

South African Futures Exchange - Wheat







Market Report : 11 May 2023

3rd Floor, AFGRI Building 12 Byls Bridge Boulevard Highveld Extension 73

## **Technical Analysis**

Chicago Board of Trade and Kansas Board of Trade - Wheat







Market Report : 11 May 2023

3rd Floor, AFGRI Building 12 Byls Bridge Boulevard Highveld Extension 73

## **Technical Analysis**

Chicago Board of Trade - Soybeans







Market Report : 11 May 2023

3rd Floor, AFGRI Building 12 Byls Bridge Boulevard Highveld Extension 73

## **Technical Analysis**

South African Futures Exchange - Soybeans







Market Report : 11 May 2023

3rd Floor, AFGRI Building 12 Byls Bridge Boulevard Highveld Extension 73

## **Technical Analysis**

South African Futures Exchange - Sunflower