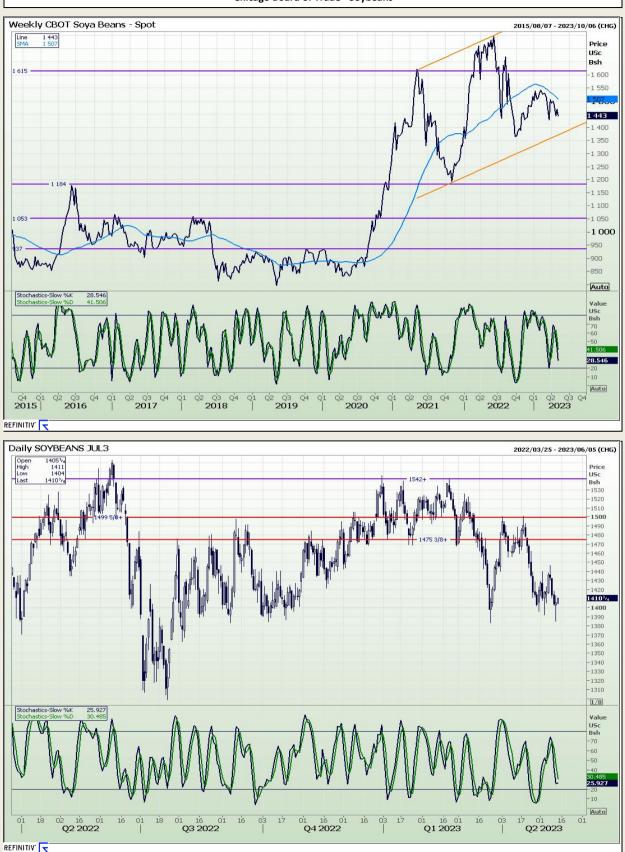

Market Report : 12 May 2023

### **Technical Analysis**

Chicago Board of Trade - Soybeans

DISCLAIMER: This report has been prepared by GroCapital Financial Services Pty Ltd , a wholly owned subsidiary of AFGRI Operations Limitedis provided to you for information purposes only.GROCAPITAL AND AFGRI hereby certify that the views expressed in this report were obtained from sources which GROCAPITAL AND AFGRI consider to be reliable.GROCAPITAL AND AFGRI do not make any representations or give any guarantees or warranties, expressed or implied, as to the correctness, accuracy or completeness of the report.Neither GROCAPITAL AND AFGRI, nor any affiliate, nor any of their respective officers, directors, partners or employees, sealing from errors or omissions in the opinions, forecasts or information, irrespective of whether there has been any negligence by GroCapital and AFGRI, their affiliate, or their respective officers, directors, partners or employees, regardless of whether such damages were foreseen or unforeseen. The information contained in this report is confidential and may be subject to legal privilege. This report is not intended to not should it be taken to create any legal relations or contractual relations.