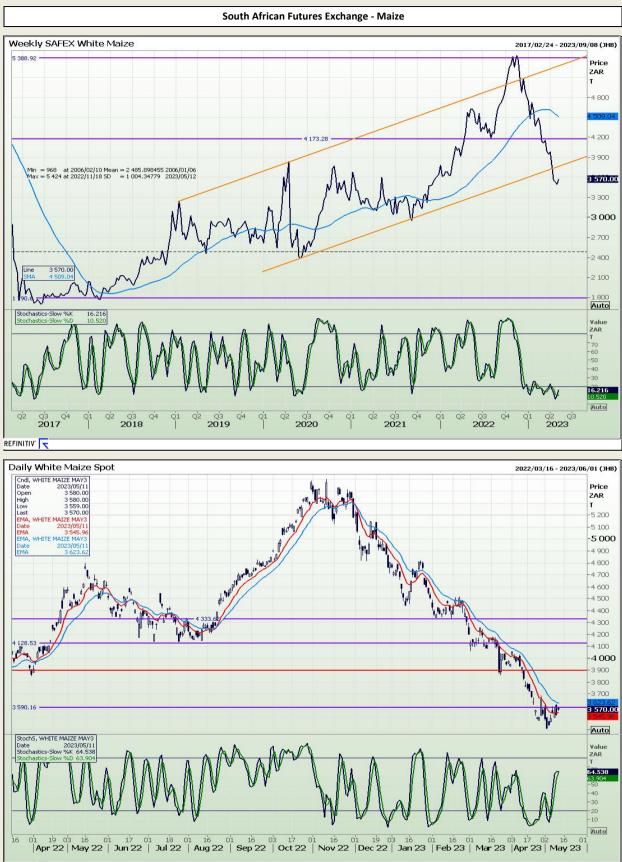

### **Technical Analysis**

South African Futures Exchange - Maize

DISCLAIMER: This report has been prepared by GroCapital Financial Services Pty Ltd, a wholly owned subsidiary of AFGRI Operations Limitedis provided to you for information purposes only.GROCAPITAL AND AFGRI hereby certify that the views expressed in this report were obtained from sources which GROCAPITAL AND AFGRI consider to be reliable.GROCAPITAL AND AFGRI do not make any representations or give any guarantees or warranties, expressed or implied, as to the correctness, accuracy or completeness of the report.Neither GROCAPITAL AND AFGRI, nor any affiliate, nor any of their respective officers, directors, partners or employees, respirations in the opinions, forecasts or information, irrespective of whether there has been any negligence by GroCapital and AFGRI, their affiliate, or their respective officers, directors, partners or employees, regardless of whether such damages were foreseen or unforeseen. The information contained in this report is confidential and may be subject to legal privilege. This report is not intended to not should it be taken to create any legal relations or contractual relations.