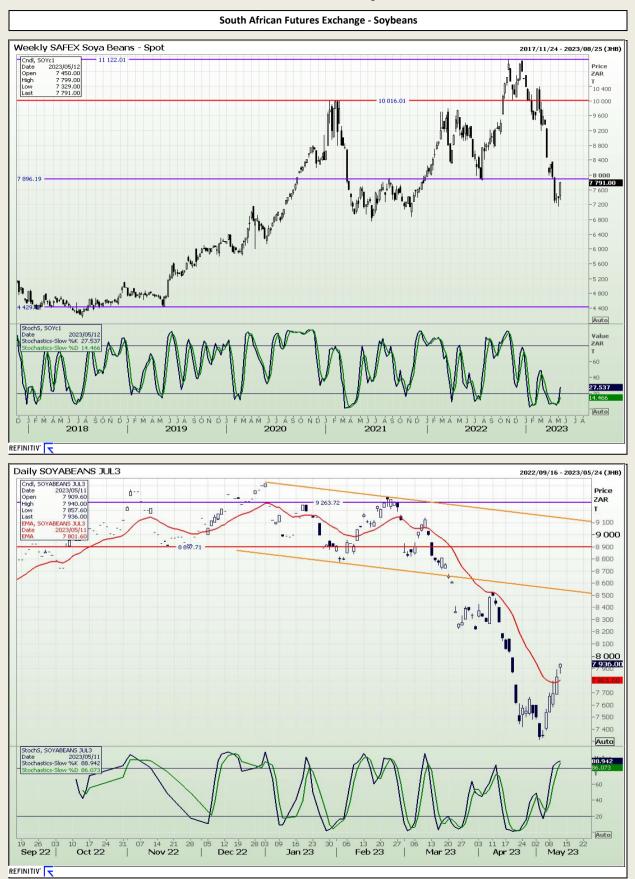

Market Report : 12 May 2023

### **Technical Analysis**

Chicago Board of Trade - Soybeans

DISCLAIMER: This report has been prepared by GroCapital Financial Services Pty Ltd , a wholly owned subsidiary of AFGRI Operations Limitedis provided to you for information purposes only.GROCAPITAL AND AFGRI hereby certify that the views expressed in this report were obtained from sources which GROCAPITAL AND AFGRI consider to be reliable.GROCAPITAL AND AFGRI do not make any representations or give any guarantees or warranties, expressed or implied, as to the correctness, accuracy or completeness of the report.Neither GROCAPITAL AND AFGRI, nor any affiliate, nor any of their respective officers, directors, partners or employees, sealing from errors or omissions in the opinions, forecasts or information, irrespective of whether there has been any negligence by GroCapital and AFGRI, their affiliate, or their respective officers, directors, partners or employees, regardless of whether such damages were foreseen or unforeseen. The information contained in this report is confidential and may be subject to legal privilege. This report is not intended to not should it be taken to create any legal relations or contractual relations.