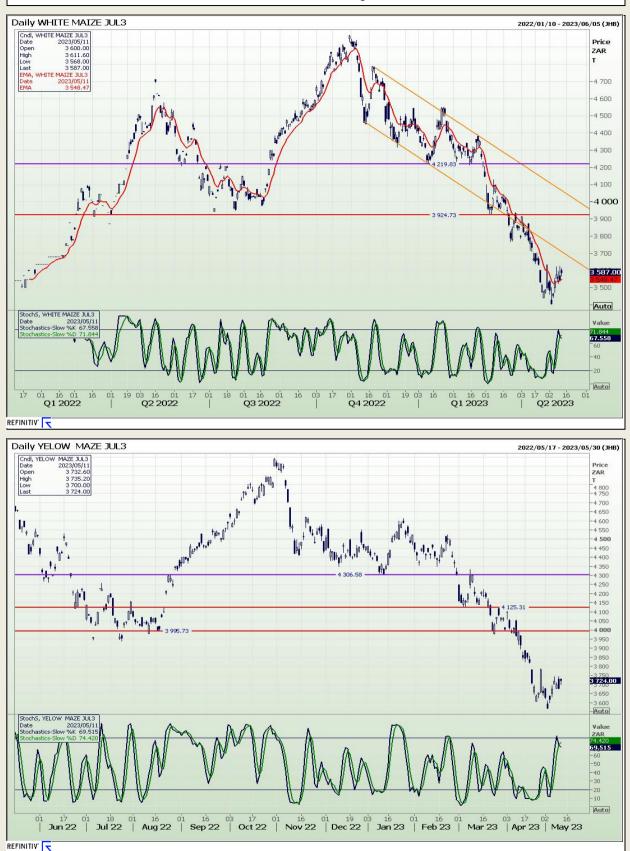

### **Technical Analysis**

South African Futures Exchange - Maize

DISCLAIMER: This report has been prepared by GroCapital Financial Services Pty Ltd , a wholly owned subsidiary of AFGRI Operations Limitedis provided to you for information purposes only.GROCAPITAL AND AFGRI hereby certify that the views expressed in this report were obtained from sources which GROCAPITAL AND AFGRI consider to be reliable.GROCAPITAL AND AFGRI do not make any representations or give any guarantees or warranties, expressed or implied, as to the correctness, accuracy or completeness of the report.Neither GROCAPITAL AND AFGRI, nor any affiliate, nor any of their respective officers, directors, partners or employees, shall assume any liability for any losses arising from errors or omissions in the opinions, forecasts or information, irrespective of whether there has been any negligence by GroCapital and AFGRI, their affiliate, or their respective officers, directors, partners or employees, regardless of whether such damages were foreseen or unforeseen. The information contained in this report is confidential and may be subject to legal privilege. This report is not intended to not should it be taken to create any legal relations or contractual relations.