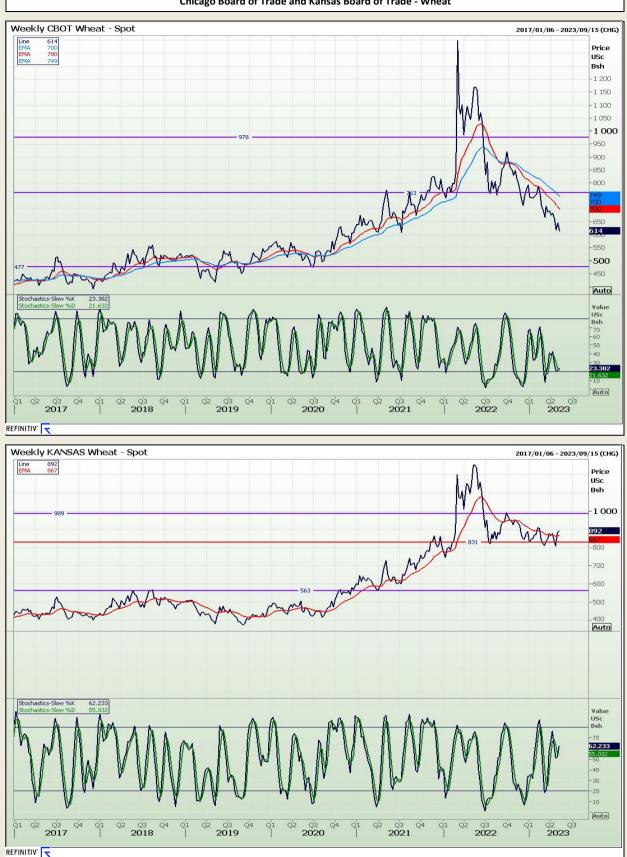

### **Technical Analysis**

Chicago Board of Trade and Kansas Board of Trade - Wheat

DISCLAIMER: This report has been prepared by GroCapital Financial Services Pty Ltd, a wholly owned subsidiary of AFGRI Operations Limitedis provided to you for information purposes only.GROCAPITAL AND AFGRI hereby certify that the views expressed in this report were obtained from sources which GROCAPITAL AND AFGRI consider to be reliable.GROCAPITAL AND AFGRI do not make any representations or give any guarantees or warranties, expressed or implied, as to the correctness, accuracy or completeness of the report.Neither GROCAPITAL AND AFGRI, nor any affiliate, nor any of their respective officers, directors, partners or employees, as any lability for any losses arising from errors or omissions in the opinions, forecasts or information, irrespective of whether there has been any negligence by GroCapital and AFGRI, their affiliate, or their respective officers, directors, partners or employees, regardless of whether such damages were foreseen or unforeseen. The information contained in this report is confidential and may be subject to legal privilege. This report is not intended to not should it be taken to create any legal relations or contractual relations.