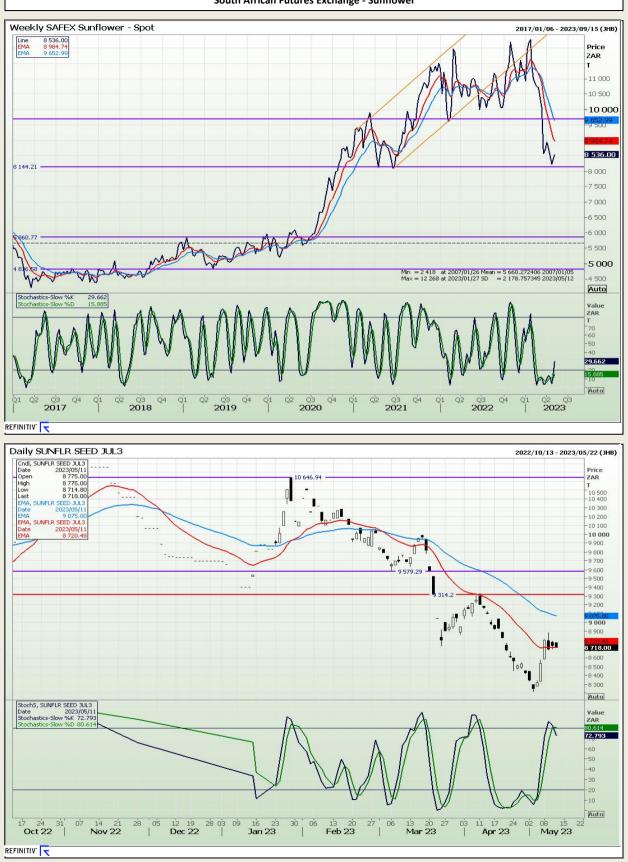

Market Report : 12 May 2023

### **Technical Analysis**

South African Futures Exchange - Sunflower

DISCLAIMER: This report has been prepared by GroCapital Financial Services Pty Ltd, a wholly owned subsidiary of AFGRI Operations Limitedis provided to you for information purposes only.GROCAPITAL AND AFGRI hereby certify that the views expressed in this report were obtained from sources which GROCAPITAL AND AFGRI consider to be reliable.GROCAPITAL AND AFGRI do not make any representations or give any guarantees or warranties, expressed or implied, as to the correctness, accuracy or completeness of the report.Neither GROCAPITAL AND AFGRI, nor any affiliate, nor any of their respective officers, directors, partners or employees, as any lability for any losses arising from errors or omissions in the opinions, forecasts or information, irrespective of whether there has been any negligence by GroCapital and AFGRI, their affiliate, or their respective officers, directors, partners or employees, regardless of whether such damages were foreseen or unforeseen. The information contained in this report is confidential and may be subject to legal privilege. This report is not intended to not should it be taken to create any legal relations or contractual relations.