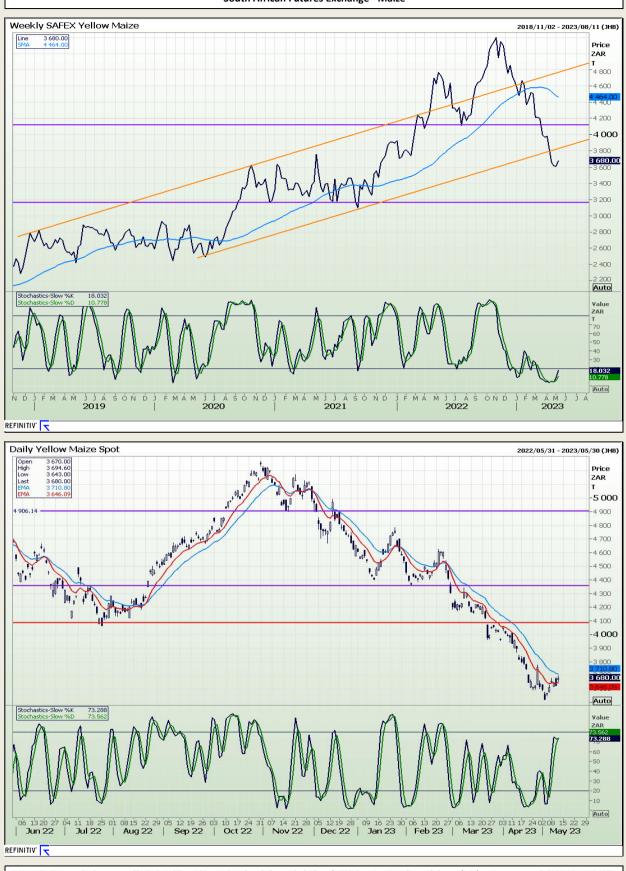

### **Technical Analysis**

South African Futures Exchange - Maize

DISCLAIMER: This report has been prepared by GroCapital Financial Services Pty Ltd , a wholly owned subsidiary of AFGRI Operations Limitedis provided to you for information purposes only.GROCAPITAL AND AFGRI hereby certify that the views expressed in this report were obtained from sources which GROCAPITAL AND AFGRI consider to be reliable.GROCAPITAL AND AFGRI do not make any representations or give any guarantees or warranties, expressed or implied, as to the correctness, accuracy or completeness of the report.Neither GROCAPITAL AND AFGRI, nor any affiliate, nor any of their respective officers, directors, partners or employees, shall assume any liability for any losses arising from errors or omissions in the opinions, forecasts or information, irrespective of whether there has been any negligence by GroCapital and AFGRI, their affiliate, or their respective officers, directors, partners or employees, regardless of whether such damages were foreseen or unforeseen. The information contained in this report is confidential and may be subject to legal privilege. This report is not intended to not should it be taken to create any legal relations or contractual relations.