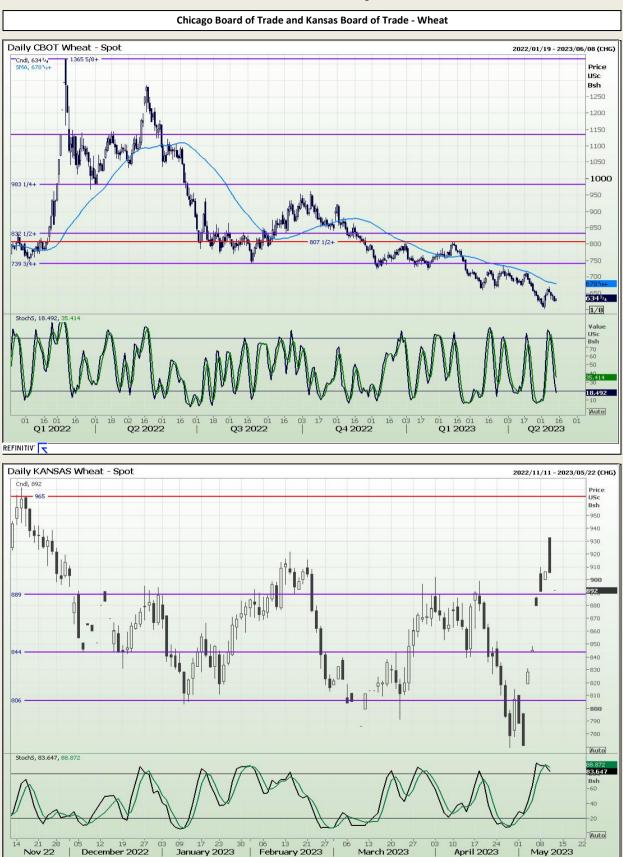

Market Report : 12 May 2023

### **Technical Analysis**

Chicago Board of Trade and Kansas Board of Trade - Wheat

DISCLAIMER: This report has been prepared by GroCapital Financial Services Pty Ltd, a wholly owned subsidiary of AFGRI Operations Limitedis provided to you for information purposes only.GROCAPITAL AND AFGRI hereby certify that the views expressed in this report were obtained from sources which GROCAPITAL AND AFGRI consider to be reliable.GROCAPITAL AND AFGRI do not make any representations or give any guarantees or warranties, expressed or implied, as to the correctness, accuracy or completeness of the report.Neither GROCAPITAL AND AFGRI, nor any affiliate, nor any of their respective officers, directors, partners or employees, as any lability for any losses arising from errors or omissions in the opinions, forecasts or information, irrespective of whether there has been any negligence by GroCapital and AFGRI, their affiliate, or their respective officers, directors, partners or employees, regardless of whether such damages were foreseen or unforeseen. The information contained in this report is confidential and may be subject to legal privilege. This report is not intended to not should it be taken to create any legal relations or contractual relations.