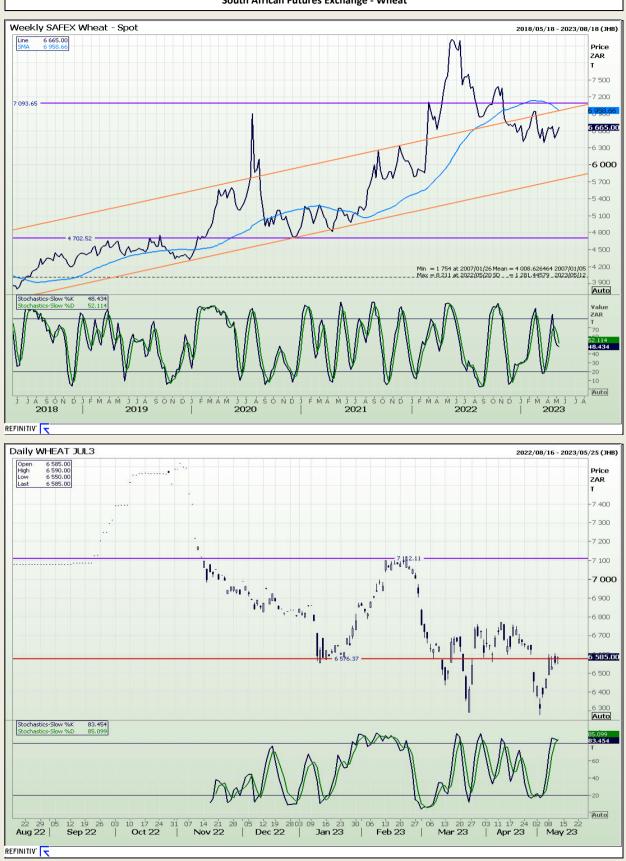

Market Report : 12 May 2023

### **Technical Analysis**

South African Futures Exchange - Wheat

DISCLAIMER: This report has been prepared by GroCapital Financial Services Pty Ltd, a wholly owned subsidiary of AFGRI Operations Limitedis provided to you for information purposes only.GROCAPITAL AND AFGRI hereby certify that the views expressed in this report were obtained from sources which GROCAPITAL AND AFGRI consider to be reliable.GROCAPITAL AND AFGRI do not make any representations or give any guarantees or warranties, expressed or implied, as to the correctness, accuracy or completeness of the report.Neither GROCAPITAL AND AFGRI, nor any affiliate, nor any of their respective officers, directors, partners or employees, shall assume any liability for any losses arising from errors or omissions in the opnions, forecasts or information, irrespective of whether there has been any negligence by GroCapital and AFGRI, their affiliate, or their respective officers, directors, partners or employees, regardless of whether such damages were foreseen or unforeseen. The information contained in this report is confidential and may be subject to legal privilege. This report is not intended to not should it be taken to create any legal relations or contractual relations.