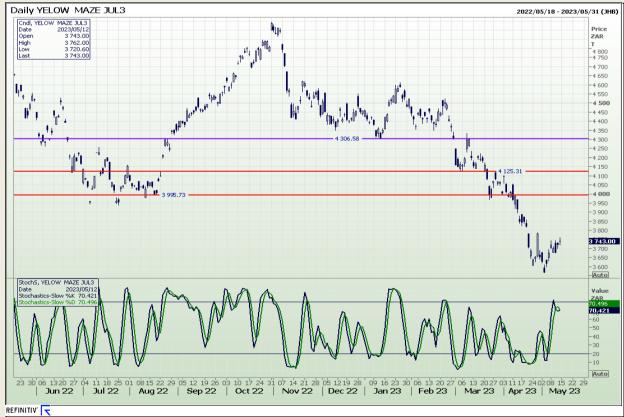

# **Technical Analysis**

South African Futures Exchange - Maize

DISCLAIMER: This report has been prepared by GroCapital Financial Services Pty Ltd, a wholly owned subsidiary of AFGRI Operations Limitedis provided to you for information purposes only.GROCAPITAL AND AFGRI hereby certify that the views expressed in this report were obtained from sources which GROCAPITAL AND AFGRI consider to be reliable.GROCAPITAL AND AFGRI do not make any representations or give any guarantees or warranties, expressed or implied, as to the correctness, accuracy or completeness of the report.Net Hort GROCAPITAL AND AFGRI, nor any of their respective officers, directors, partners or employees shall assume any liability for any losses arising from errors or omissions in the opinions, forecasts or information, irrespective of whether there has been any negligence by GroCapital and AFGRI, their affiliate, or their respective officers, directors, partners or employees, regardless of whether such damages were foreseen or unforeseen. The information contained in this report is confidential and may be subject to legal privilege. This

Market Report : 15 May 2023

3rd Floor, AFGRI Building 12 Byls Bridge Boulevard Highveld Extension 73

# **Technical Analysis**

South African Futures Exchange - Maize

DISCLAIMER: This report has been prepared by GroCapital Financial Services Pty Ltd, a wholly owned subsidiary of AFGRI Operations Limitedis provided to you for information purposes only.GROCAPITAL AND AFGRI hereby certify that the views expressed in this report were obtained from sources which GROCAPITAL AND AFGRI consider to be reliable.GROCAPITAL AND AFGRI do not make any representations or give any guarantees or warranties, expressed or implied, as to the correctness, accuracy or completeness of the report.Net Horn GROCAPITAL AND AFGRI, nor any of their respective forces, directors, partners or employees, shall assume any liability for any losses arising from errors or omissions in the opinions, forecasts or information, irrespective of whether there has been any negligence by GroCapital and AFGRI, their affiliate, or their respective officers, directors, partners or employees, regardless of whether such damages were foreseen or unforeseen. The information contained in this report is confidential and may be subject to legal privilege. This

# **Technical Analysis**

South African Futures Exchange - Maize

DISCLAIMER: This report has been prepared by GroCapital Financial Services Pty Ltd, a wholly owned subsidiary of AFGRI Operations Limitedis provided to you for information purposes only.GROCAPITAL AND AFGRI hereby certify that the views expressed in this report were obtained from sources which GROCAPITAL AND AFGRI consider to be reliable.GROCAPITAL AND AFGRI do not make any representations or give any guarantees or warranties, expressed or implied, as to the correctness, accuracy or completeness of the report.Neither GROCAPITAL AND AFGRI, nor any affiliate, nor any of their respective officers, directors, partners or employees arising from errors or omissions in the opinions, forecasts or information, irrespective of whether there has been any negligence by GroCapital and AFGRI, their affiliate, or their respective officers, directors, partners or employees, regardless of whether such damages were foreseen or unforeseen. The information contained in this report is confidential and may be subject to legal privilege. This report is not intended to not should it be taken to create any legal relations or contractual relations.