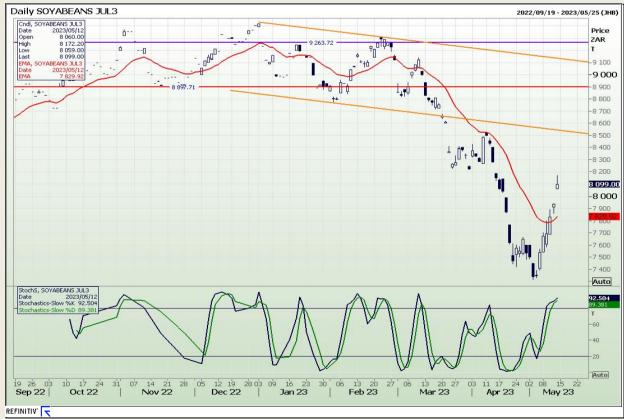

Market Report : 15 May 2023

3rd Floor, AFGRI Building 12 Byls Bridge Boulevard Highveld Extension 73

# **Technical Analysis**

Chicago Board of Trade - Soybeans

DISCLAIMER: This report has been prepared by GroCapital Financial Services Pty Ltd, a wholly owned subsidiary of AFGRI Operations Limitedis provided to you for information purposes only.GROCAPITAL AND AFGRI hereby certify that the views expressed in this report were obtained from sources which GROCAPITAL AND AFGRI consider to be reliable.GROCAPITAL AND AFGRI do not make any representations or give any guarantees or warranties, expressed or implied, as to the correctness, accuracy or completeness of the report.Net Horn GROCAPITAL AND AFGRI, nor any of their respective forces, directors, partners or employees, shall assume any liability for any losses arising from errors or omissions in the opinions, forecasts or information, irrespective of whether there has been any negligence by GroCapital and AFGRI, their affiliate, or their respective officers, directors, partners or employees, regardless of whether such damages were foreseen or unforeseen. The information contained in this report is confidential and may be subject to legal privilege. This