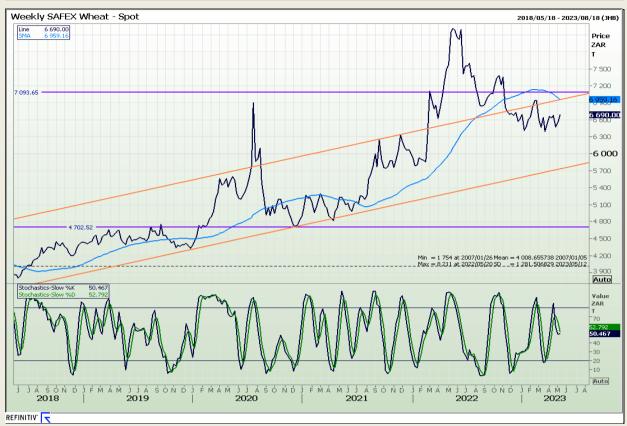

# **Technical Analysis**

South African Futures Exchange - Wheat

DISCLAIMER: This report has been prepared by GroCapital Financial Services Pty Ltd, a wholly owned subsidiary of AFGRI Operations Limitedis provided to you for information purposes only.GROCAPITAL AND AFGRI hereby certify that the views expressed in this report were obtained from sources which GROCAPITAL AND AFGRI consider to be reliable.GROCAPITAL AND AFGRI do not make any representations or give any guarantees or warranties, expressed or implied, as to the correctness, accuracy or completeness of the report.Net here GROCAPITAL AND AFGRI, nor any of their respective officers, directors, partners or employees, shall assume any liability for any losses arising from errors or omissions in the opinions, forecasts or information, irrespective of whether there has been any negligence by GroCapital and AFGRI, their affiliate, or their respective officers, directors, partners or employees, regardless of whether such damages were foreseen or unforeseen. The information contained in this report is confidential and may be subject to legal privilege. This

Market Report : 15 May 2023

3rd Floor, AFGRI Building 12 Byls Bridge Boulevard Highveld Extension 73