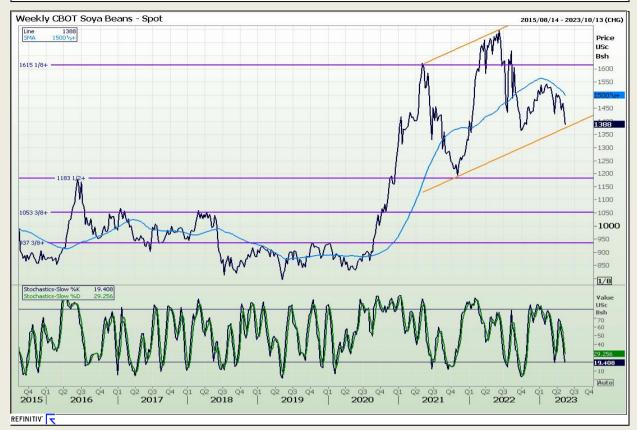

# **Technical Analysis**

Chicago Board of Trade - Soybeans

DISCLAIMER: This report has been prepared by GroCapital Financial Services Pty Ltd, a wholly owned subsidiary of AFGRI Operations Limitedis provided to you for information purposes only.GROCAPITAL AND AFGRI hereby certify that the views expressed in this report were obtained from sources which GROCAPITAL AND AFGRI consider to be reliable.GROCAPITAL AND AFGRI do not make any representations or give any guarantees or warranties, expressed or implied, as to the correctness, accuracy or completeness of the report.Net Horn GROCAPITAL AND AFGRI, nor any of their respective forces, directors, partners or employees, shall assume any liability for any losses arising from errors or omissions in the opinions, forecasts or information, irrespective of whether there has been any negligence by GroCapital and AFGRI, their affiliate, or their respective officers, directors, partners or employees, regardless of whether such damages were foreseen or unforeseen. The information contained in this report is confidential and may be subject to legal privilege. This

Market Report : 15 May 2023

3rd Floor, AFGRI Building 12 Byls Bridge Boulevard Highveld Extension 73