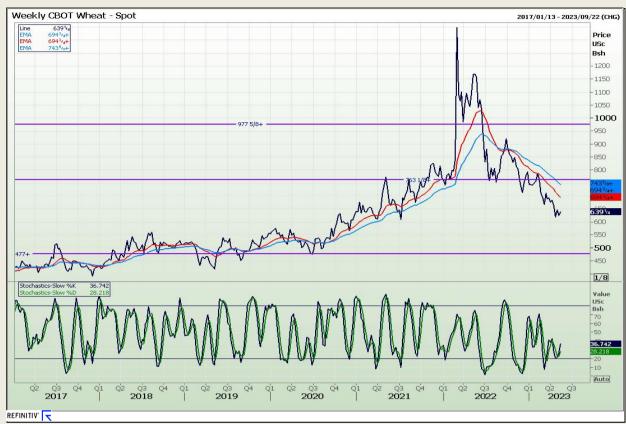

# **Technical Analysis**

Chicago Board of Trade and Kansas Board of Trade - Wheat

DISCLAIMER: This report has been prepared by GroCapital Financial Services Pty Ltd, a wholly owned subsidiary of AFGRI Operations Limitedis provided to you for information purposes only.GROCAPITAL AND AFGRI hereby certify that the views expressed in this report were obtained from sources which GROCAPITAL AND AFGRI consider to be reliable.GROCAPITAL AND AFGRI do not make any representations or give any guarantees or warranties, expressed or implied, as to the correctness, accuracy or completeness of the report.Net Hort GROCAPITAL AND AFGRI, nor any of their respective officers, directors, partners or employees, shall assume any liability for any losses arising from errors or omissions in the opinions, forecasts or information, irrespective of whether there has been any negligence by GroCapital and AFGRI, their affiliate, or their respective officers, directors, partners or employees, regardless of whether such damages were foreseen or unforeseen. The information contained in this report is confidential and may be subject to legal privilege. This

Market Report : 15 May 2023

3rd Floor, AFGRI Building 12 Byls Bridge Boulevard Highveld Extension 73