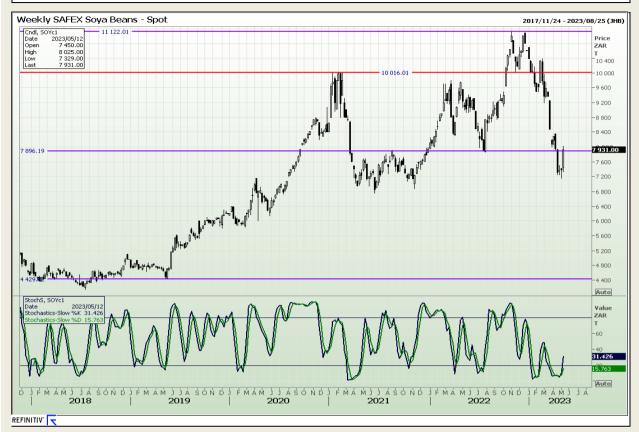

Market Report : 15 May 2023

3rd Floor, AFGRI Building 12 Byls Bridge Boulevard Highveld Extension 73

# **Technical Analysis**

South African Futures Exchange - Soybeans

DISCLAIMER: This report has been prepared by GroCapital Financial Services Pty Ltd, a wholly owned subsidiary of AFGRI Operations Limitedis provided to you for information purposes only.GROCAPITAL AND AFGRI hereby certify that the views expressed in this report were obtained from sources which GROCAPITAL AND AFGRI consider to be reliable.GROCAPITAL AND AFGRI do not make any representations or give any guarantees or warranties, expressed or implied, as to the correctness, accuracy or completeness of the report.Neither GROCAPITAL AND AFGRI, nor any affiliate, nor any of their respective officers, directors, partners or employees arising from errors or omissions in the opinions, forecasts or information, irrespective of whether there has been any negligence by GroCapital and AFGRI, their affiliate, or their respective officers, directors, partners or employees, regardless of whether such damages were foreseen or unforeseen. The information contained in this report is confidential and may be subject to legal privilege. This report is not intended to not should it be taken to create any legal relations or contractual relations.