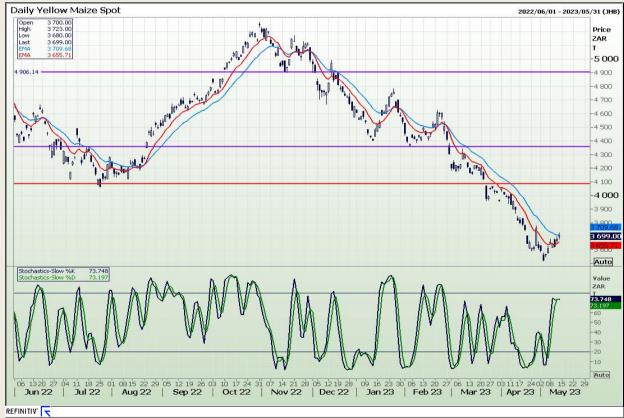

# **Technical Analysis**

South African Futures Exchange - Maize

DISCLAIMER: This report has been prepared by GroCapital Financial Services Pty Ltd, a wholly owned subsidiary of AFGRI Operations Limitedis provided to you for information purposes only.GROCAPITAL AND AFGRI hereby certify that the views expressed in this report were obtained from sources which GROCAPITAL AND AFGRI consider to be reliable.GROCAPITAL AND AFGRI do not make any representations or give any guarantees or warranties, expressed or implied, as to the correctness, accuracy or completeness of the report.Net Hort GROCAPITAL AND AFGRI, nor any of their respective officers, directors, partners or employees shall assume any liability for any losses arising from errors or omissions in the opinions, forecasts or information, irrespective of whether there has been any negligence by GroCapital and AFGRI, their affiliate, or their respective officers, directors, partners or employees, regardless of whether such damages were foreseen or unforeseen. The information contained in this report is confidential and may be subject to legal privilege. This

Market Report : 15 May 2023

3rd Floor, AFGRI Building 12 Byls Bridge Boulevard Highveld Extension 73

# **Technical Analysis**

South African Futures Exchange - Maize

DISCLAIMER: This report has been prepared by GroCapital Financial Services Pty Ltd, a wholly owned subsidiary of AFGRI Operations Limitedis provided to you for information purposes only.GROCAPITAL AND AFGRI hereby certify that the views expressed in this report were obtained from sources which GROCAPITAL AND AFGRI consider to be reliable.GROCAPITAL AND AFGRI do not make any representations or give any guarantees or warranties, expressed or implied, as to the correctness, accuracy or completeness of the report.Net Horn GROCAPITAL AND AFGRI, nor any of their respective forces, directors, partners or employees, shall assume any liability for any losses arising from errors or omissions in the opinions, forecasts or information, irrespective of whether there has been any negligence by GroCapital and AFGRI, their affiliate, or their respective officers, directors, partners or employees, regardless of whether such damages were foreseen or unforeseen. The information contained in this report is confidential and may be subject to legal privilege. This