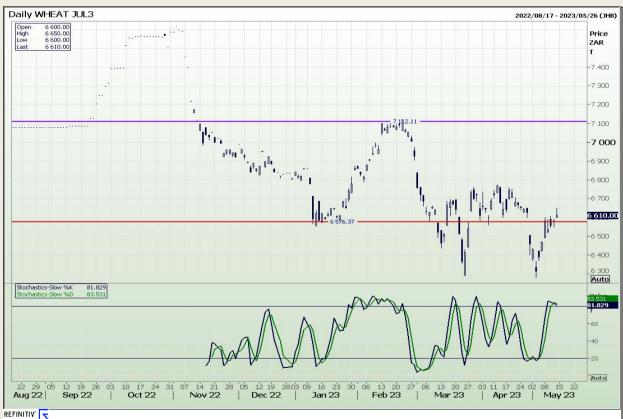

# **Technical Analysis**

South African Futures Exchange - Wheat

DISCLAIMER: This report has been prepared by GroCapital Financial Services Pty Ltd, a wholly owned subsidiary of AFGRI Operations Limitedis provided to you for information purposes only.GROCAPITAL AND AFGRI hereby certify that the views expressed in this report were obtained from sources which GROCAPITAL AND AFGRI consider to be reliable.GROCAPITAL AND AFGRI do not make any representations or give any guarantees or warranties, expressed or implied, as to the correctness, accuracy or completeness of the report.Net here GROCAPITAL AND AFGRI, nor any of their respective officers, directors, partners or employees, shall assume any liability for any losses arising from errors or omissions in the opinions, forecasts or information, irrespective of whether there has been any negligence by GroCapital and AFGRI, their affiliate, or their respective officers, directors, partners or employees, regardless of whether such damages were foreseen or unforeseen. The information contained in this report is confidential and may be subject to legal privilege. This

Market Report : 15 May 2023

3rd Floor, AFGRI Building 12 Byls Bridge Boulevard Highveld Extension 73