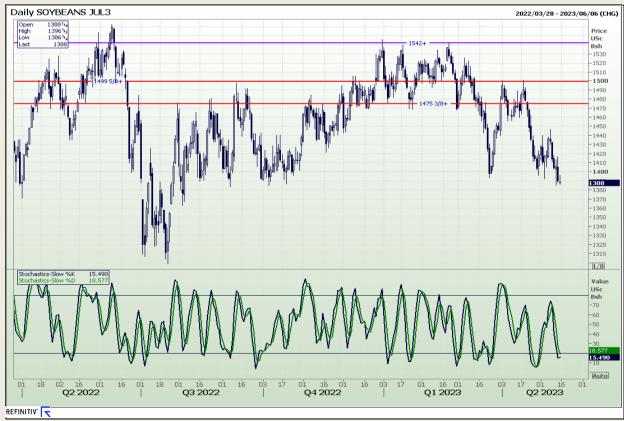

Market Report : 15 May 2023

3rd Floor, AFGRI Building 12 Byls Bridge Boulevard Highveld Extension 73

# **Technical Analysis**

Chicago Board of Trade - Soybeans

DISCLAIMER: This report has been prepared by GroCapital Financial Services Pty Ltd, a wholly owned subsidiary of AFGRI Operations Limitedis provided to you for information purposes only.GROCAPITAL AND AFGRI hereby certify that the views expressed in this report were obtained from sources which GROCAPITAL AND AFGRI consider to be reliable.GROCAPITAL AND AFGRI do not make any representations or give any guarantees or warranties, expressed or implied, as to the correctness, accuracy or completeness of the report.Net Horn GROCAPITAL AND AFGRI, nor any of their respective forces, directors, partners or employees, shall assume any liability for any losses arising from errors or omissions in the opinions, forecasts or information, irrespective of whether there has been any negligence by GroCapital and AFGRI, their affiliate, or their respective officers, directors, partners or employees, regardless of whether such damages were foreseen or unforeseen. The information contained in this report is confidential and may be subject to legal privilege. This