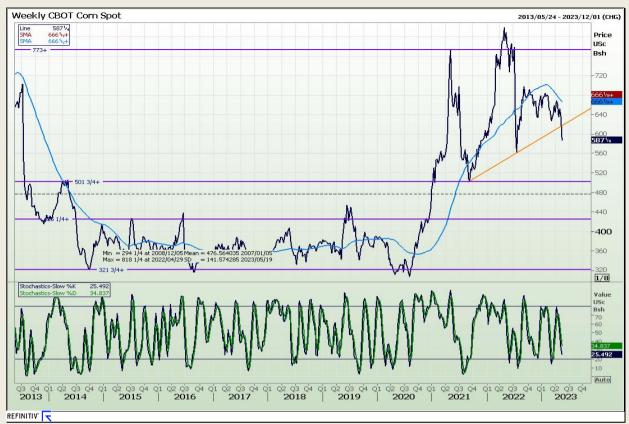

# **Technical Analysis**

Chicago Board of Trade - Corn

DISCLAIMER: This report has been prepared by GroCapital Financial Services Pty Ltd, a wholly owned subsidiary of AFGRI Operations Limitedis provided to you for information purposes only.GROCAPITAL AND AFGRI hereby certify that the views expressed in this report were obtained from sources which GROCAPITAL AND AFGRI consider to be reliable.GROCAPITAL AND AFGRI do not make any representations or give any guarantees or warranties, expressed or implied, as to the correctness, accuracy or completeness of the report.Net Horn GROCAPITAL AND AFGRI, nor any of their respective forces, directors, partners or employees, shall assume any liability for any losses arising from errors or omissions in the opinions, forecasts or information, irrespective of whether there has been any negligence by GroCapital and AFGRI, their affiliate, or their respective officers, directors, partners or employees, regardless of whether such damages were foreseen or unforeseen. The information contained in this report is confidential and may be subject to legal privilege. This