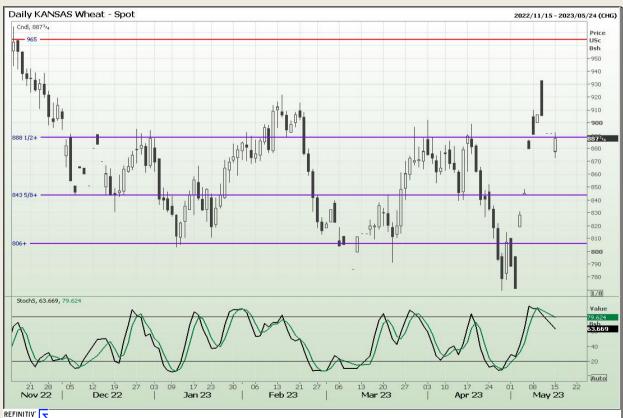

# **Technical Analysis**

Chicago Board of Trade and Kansas Board of Trade - Wheat

DISCLAIMER: This report has been prepared by GroCapital Financial Services Pty Ltd, a wholly owned subsidiary of AFGRI Operations Limitedis provided to you for information purposes only.GROCAPITAL AND AFGRI hereby certify that the views expressed in this report were obtained from sources which GROCAPITAL AND AFGRI consider to be reliable.GROCAPITAL AND AFGRI do not make any representations or give any guarantees or warranties, expressed or implied, as to the correctness, accuracy or completeness of the report.Net here GROCAPITAL AND AFGRI, nor any of their respective officers, directors, partners or employees, shall assume any liability for any losses arising from errors or omissions in the opinions, forecasts or information, irrespective of whether there has been any negligence by GroCapital and AFGRI, their affiliate, or their respective officers, directors, partners or employees, regardless of whether such damages were foreseen or unforeseen. The information contained in this report is confidential and may be subject to legal privilege. This

Market Report : 15 May 2023

3rd Floor, AFGRI Building 12 Byls Bridge Boulevard Highveld Extension 73