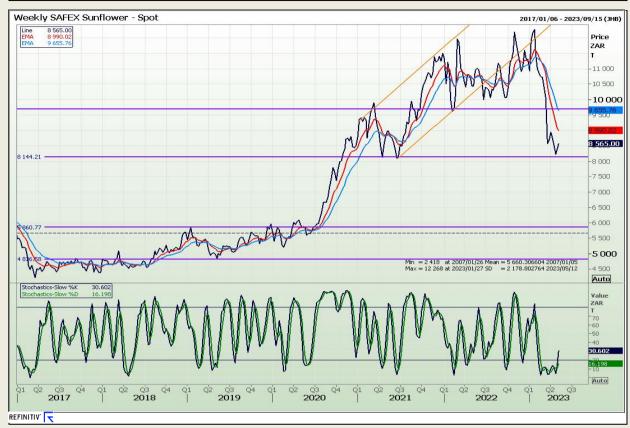

Market Report: 15 May 2023

3rd Floor, AFGRI Building 12 Byls Bridge Boulevard Highveld Extension 73

# **Technical Analysis**

South African Futures Exchange - Sunflower

DISCLAIMER: This report has been prepared by GroCapital Financial Services Pty Ltd, a wholly owned subsidiary of AFGRI Operations Limitedis provided to you for information purposes only.GROCAPITAL AND AFGRI hereby certify that the views expressed in this report were obtained from sources which GROCAPITAL AND AFGRI consider to be reliable GROCAPITAL AND AFGRI do not make any representations or give any guarantees or warranties, expressed or implied, as to the correctness, accuracy or completeness of the report.Neither GROCAPITAL AND AFGRI, nor any affiliate, nor any of their respective officers, directors, partners or employees, shall assume any liability for any losses arising from errors or omissions in the opinions, forecasts or information, irrespective of whether there has been any negligence by GroCapital and AFGRI, their affiliate, or their respective officers, directors, partners or employees, regardless of whether such damages were foreseen or unforeseen. The information contained in this report is confidential and may be subject to legal privilege. This report is not intended to not should it be taken to create any legal relations or contractual relations.