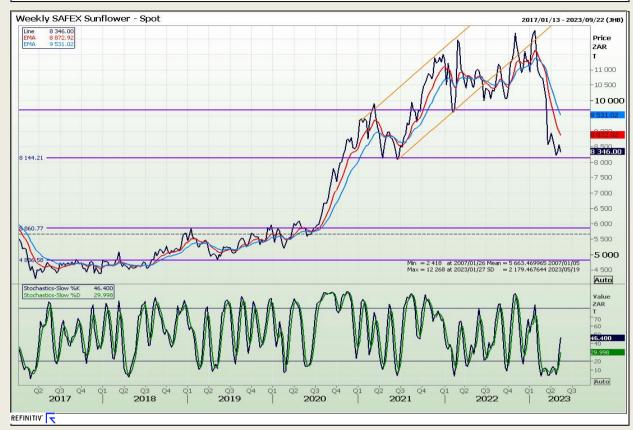

Extension 73

# **Technical Analysis**

South African Futures Exchange - Wheat







Market Report : 16 May 2023

3rd Floor, AFGRI Building 12 Byls Bridge Boulevard Highveld Extension 73

# **Technical Analysis**

Chicago Board of Trade and Kansas Board of Trade - Wheat







Market Report : 16 May 2023

3rd Floor, AFGRI Building 12 Byls Bridge Boulevard Highveld Extension 73

# **Technical Analysis**

Chicago Board of Trade - Soybeans







Market Report : 16 May 2023

3rd Floor, AFGRI Building 12 Byls Bridge Boulevard Highveld Extension 73

## **Technical Analysis**

South African Futures Exchange - Soybeans







Market Report: 16 May 2023

3rd Floor, AFGRI Building 12 Byls Bridge Boulevard Highveld Extension 73

# **Technical Analysis**

South African Futures Exchange - Sunflower