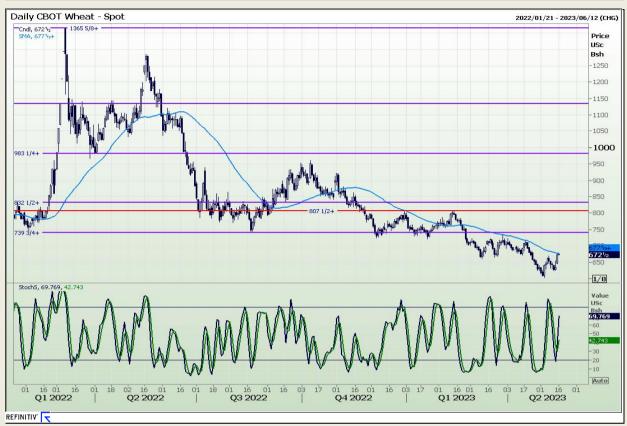

# **Technical Analysis**

Chicago Board of Trade and Kansas Board of Trade - Wheat

Market Report : 16 May 2023

3rd Floor, AFGRI Building 12 Byls Bridge Boulevard Highveld Extension 73