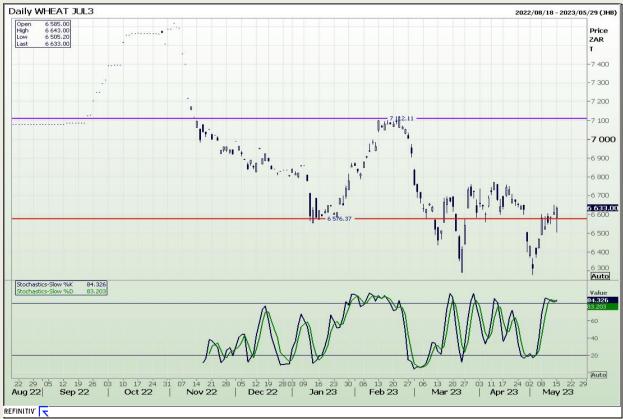

# **Technical Analysis**

South African Futures Exchange - Wheat

Market Report : 16 May 2023

3rd Floor, AFGRI Building 12 Byls Bridge Boulevard Highveld Extension 73