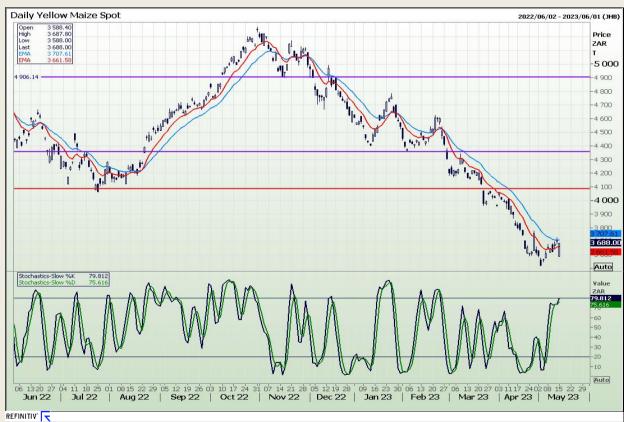

## **Technical Analysis**

South African Futures Exchange - Maize

Market Report : 16 May 2023

3rd Floor, AFGRI Building 12 Byls Bridge Boulevard Highveld Extension 73

# **Technical Analysis**

South African Futures Exchange - Maize

Market Report : 16 May 2023

3rd Floor, AFGRI Building 12 Byls Bridge Boulevard Highveld Extension 73