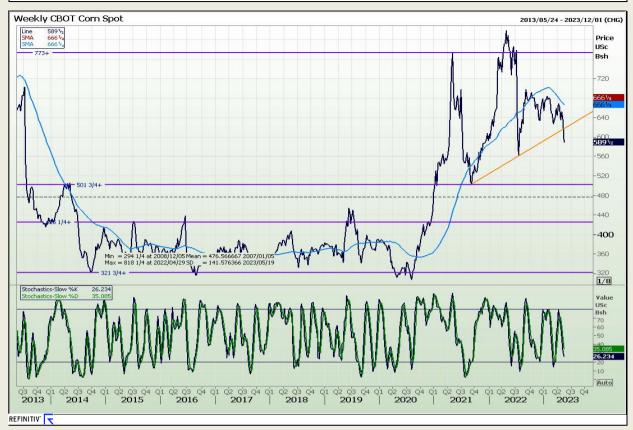

# **Technical Analysis**

Chicago Board of Trade - Corn

Market Report : 16 May 2023

3rd Floor, AFGRI Building 12 Byls Bridge Boulevard Highveld Extension 73