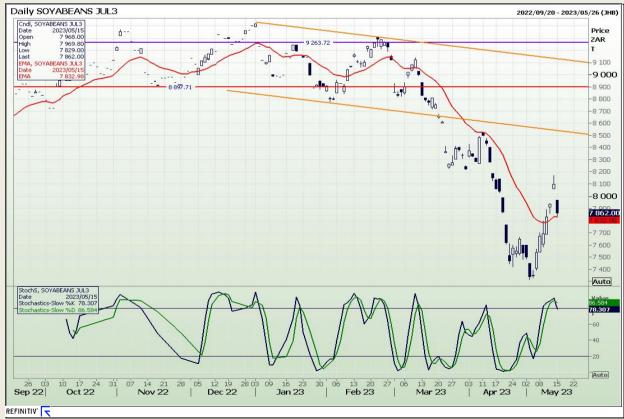

# **Technical Analysis**

Chicago Board of Trade - Soybeans

Market Report : 16 May 2023

3rd Floor, AFGRI Building 12 Byls Bridge Boulevard Highveld Extension 73