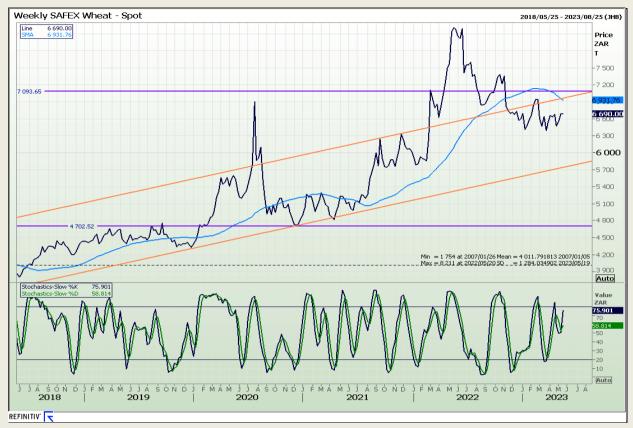

# **Technical Analysis**

South African Futures Exchange - Wheat

Market Report : 16 May 2023

3rd Floor, AFGRI Building 12 Byls Bridge Boulevard Highveld Extension 73