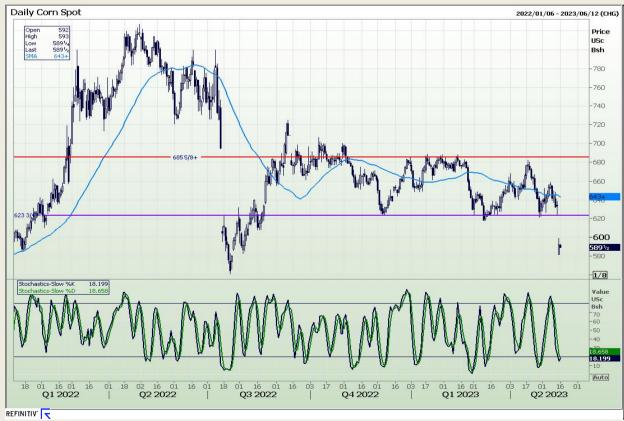

# **Technical Analysis**

Chicago Board of Trade - Corn

Market Report : 16 May 2023

3rd Floor, AFGRI Building 12 Byls Bridge Boulevard Highveld Extension 73