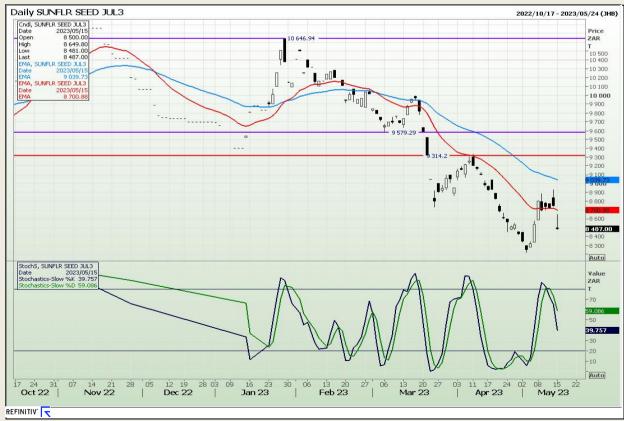

tension 73

# **Technical Analysis**

South African Futures Exchange - Wheat







Market Report : 16 May 2023

3rd Floor, AFGRI Building 12 Byls Bridge Boulevard Highveld Extension 73

# **Technical Analysis**

Chicago Board of Trade and Kansas Board of Trade - Wheat







Market Report : 16 May 2023

3rd Floor, AFGRI Building 12 Byls Bridge Boulevard Highveld Extension 73

# **Technical Analysis**

Chicago Board of Trade - Soybeans







Market Report : 16 May 2023

3rd Floor, AFGRI Building 12 Byls Bridge Boulevard Highveld Extension 73

## **Technical Analysis**

South African Futures Exchange - Soybeans







Market Report: 16 May 2023

3rd Floor, AFGRI Building 12 Byls Bridge Boulevard Highveld Extension 73

# **Technical Analysis**

South African Futures Exchange - Sunflower