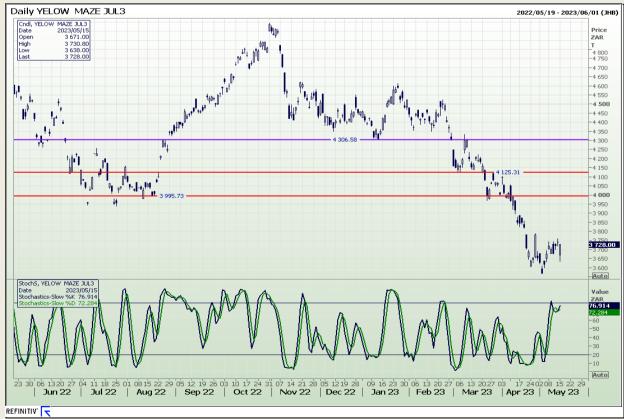

## **Technical Analysis**

South African Futures Exchange - Maize

Market Report : 16 May 2023

3rd Floor, AFGRI Building 12 Byls Bridge Boulevard Highveld Extension 73

# **Technical Analysis**

South African Futures Exchange - Maize

Market Report : 16 May 2023

3rd Floor, AFGRI Building 12 Byls Bridge Boulevard Highveld Extension 73