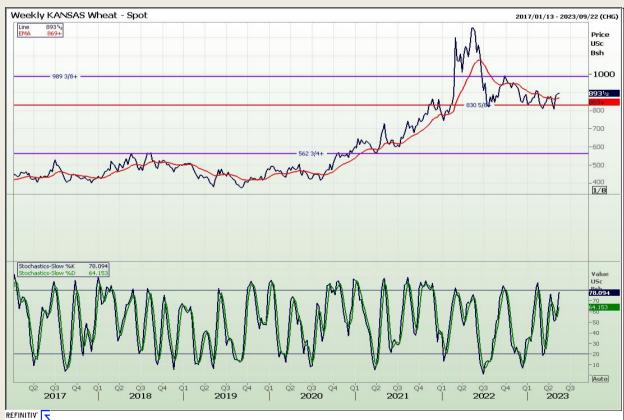

# **Technical Analysis**

Chicago Board of Trade and Kansas Board of Trade - Wheat

Market Report : 16 May 2023

3rd Floor, AFGRI Building 12 Byls Bridge Boulevard Highveld Extension 73