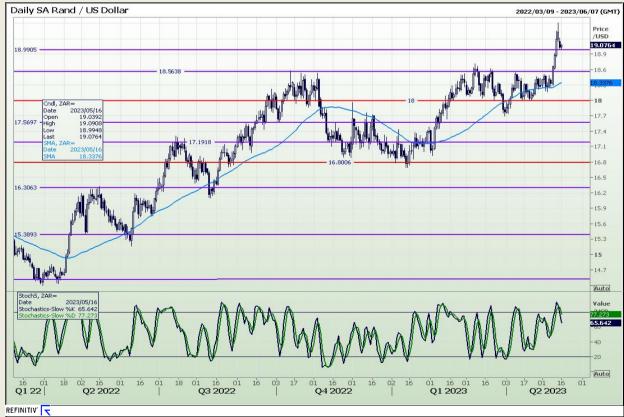

# **Technical Analysis**

Rand / US Dollar

Market Report : 16 May 2023

3rd Floor, AFGRI Building 12 Byls Bridge Boulevard Highveld Extension 73