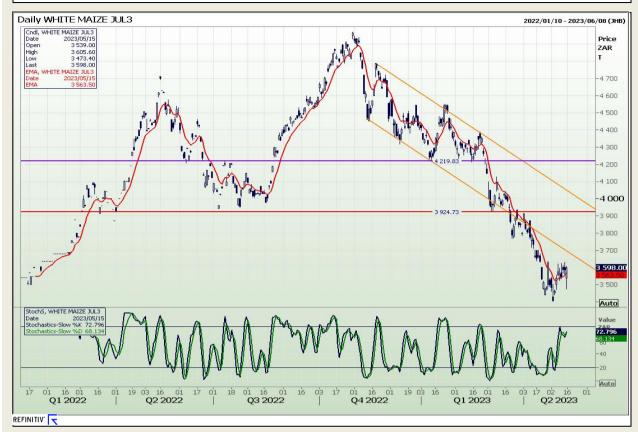

## **Technical Analysis**

South African Futures Exchange - Maize

Market Report : 16 May 2023

3rd Floor, AFGRI Building 12 Byls Bridge Boulevard Highveld Extension 73

# **Technical Analysis**

South African Futures Exchange - Maize

Market Report : 16 May 2023

3rd Floor, AFGRI Building 12 Byls Bridge Boulevard Highveld Extension 73