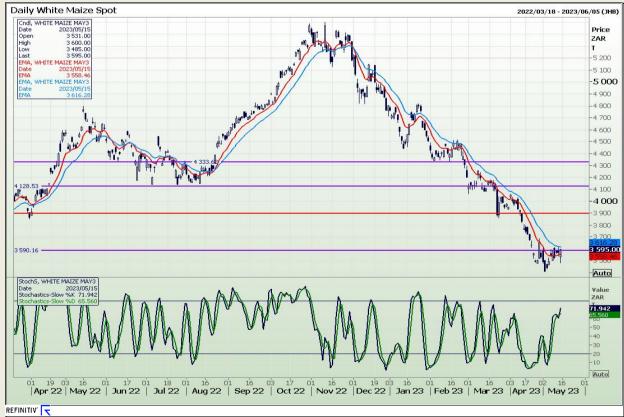

## **Technical Analysis**

South African Futures Exchange - Maize

Market Report : 16 May 2023

3rd Floor, AFGRI Building 12 Byls Bridge Boulevard Highveld Extension 73

# **Technical Analysis**

South African Futures Exchange - Maize

Market Report : 16 May 2023

3rd Floor, AFGRI Building 12 Byls Bridge Boulevard Highveld Extension 73