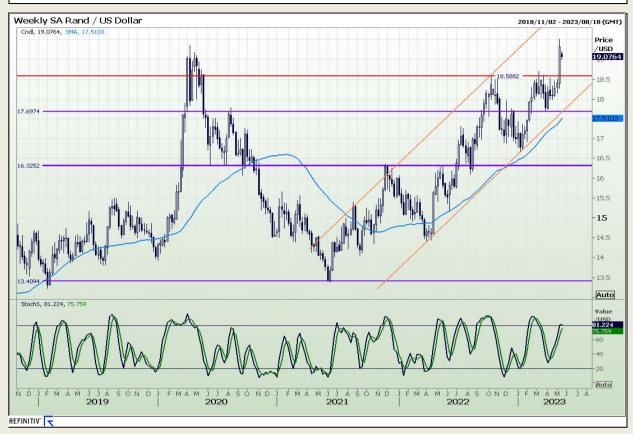

# **Technical Analysis**

Rand / US Dollar

Market Report : 16 May 2023

3rd Floor, AFGRI Building 12 Byls Bridge Boulevard Highveld Extension 73