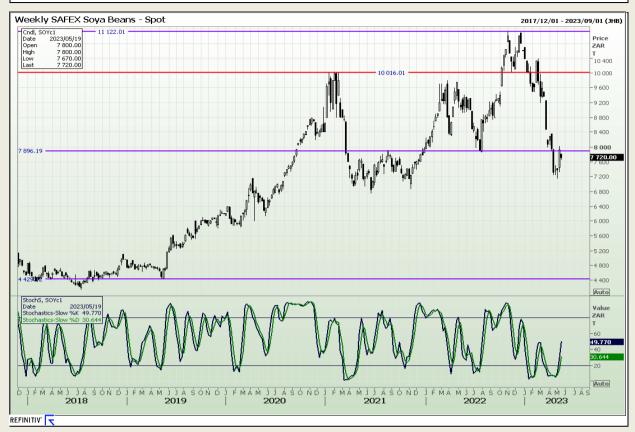

## **Technical Analysis**

South African Futures Exchange - Soybeans

Market Report: 16 May 2023

3rd Floor, AFGRI Building 12 Byls Bridge Boulevard Highveld Extension 73