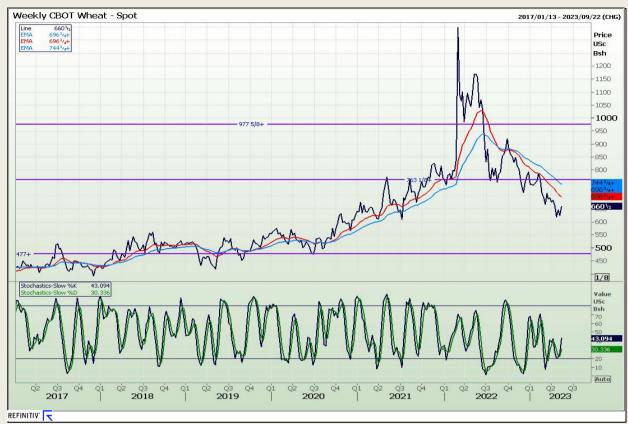

# **Technical Analysis**

Chicago Board of Trade and Kansas Board of Trade - Wheat

Market Report : 16 May 2023

3rd Floor, AFGRI Building 12 Byls Bridge Boulevard Highveld Extension 73