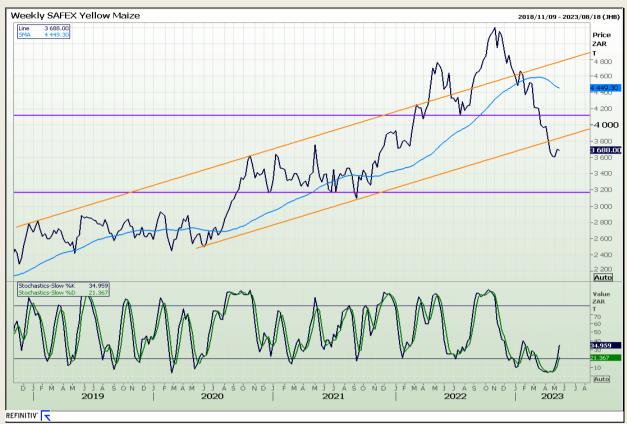

## **Technical Analysis**

South African Futures Exchange - Maize

Market Report : 16 May 2023

3rd Floor, AFGRI Building 12 Byls Bridge Boulevard Highveld Extension 73

# **Technical Analysis**

South African Futures Exchange - Maize

Market Report : 16 May 2023

3rd Floor, AFGRI Building 12 Byls Bridge Boulevard Highveld Extension 73