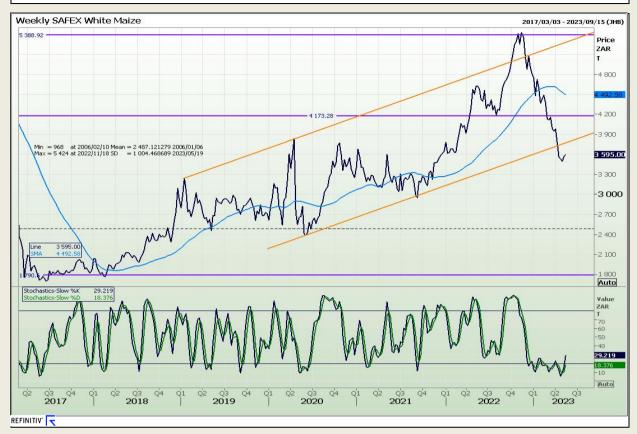

## **Technical Analysis**

South African Futures Exchange - Maize

Market Report : 16 May 2023

3rd Floor, AFGRI Building 12 Byls Bridge Boulevard Highveld Extension 73

# **Technical Analysis**

South African Futures Exchange - Maize

Market Report : 16 May 2023

3rd Floor, AFGRI Building 12 Byls Bridge Boulevard Highveld Extension 73