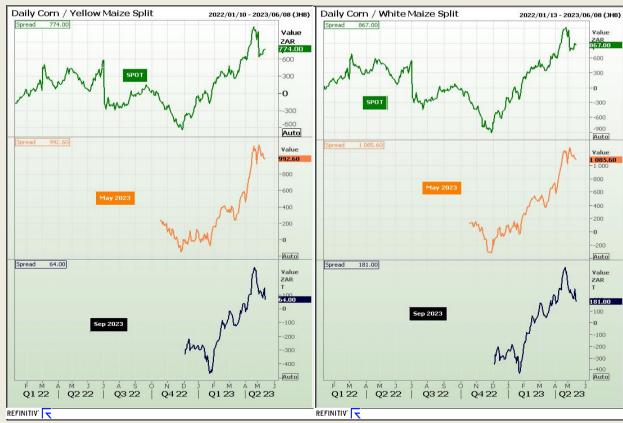

#### **CBOT / SAFEX Spreads**

Market Report : 16 May 2023

3rd Floor, AFGRI Building 12 Byls Bridge Boulevard Highveld Extension 73