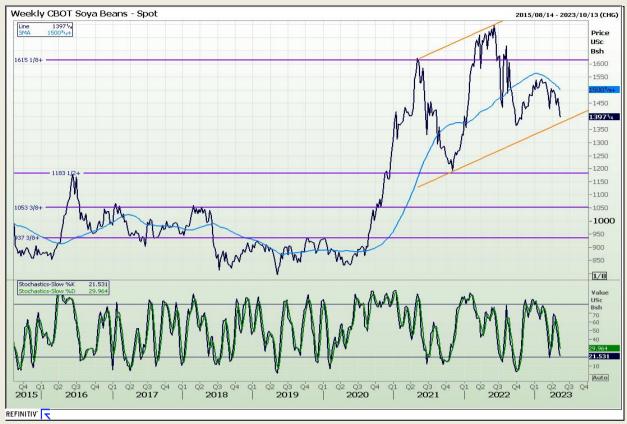

# **Technical Analysis**

Chicago Board of Trade - Soybeans

Market Report : 16 May 2023

3rd Floor, AFGRI Building 12 Byls Bridge Boulevard Highveld Extension 73