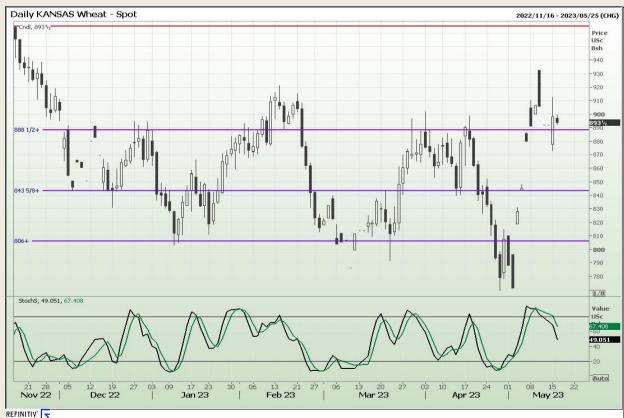

# **Technical Analysis**

Chicago Board of Trade and Kansas Board of Trade - Wheat

Market Report : 16 May 2023

3rd Floor, AFGRI Building 12 Byls Bridge Boulevard Highveld Extension 73