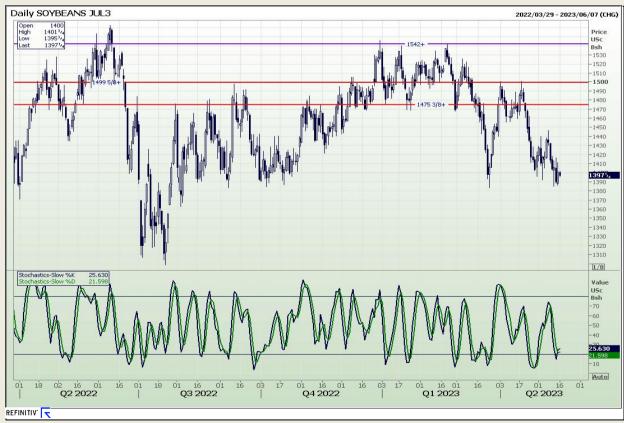

# **Technical Analysis**

Chicago Board of Trade - Soybeans

Market Report : 16 May 2023

3rd Floor, AFGRI Building 12 Byls Bridge Boulevard Highveld Extension 73