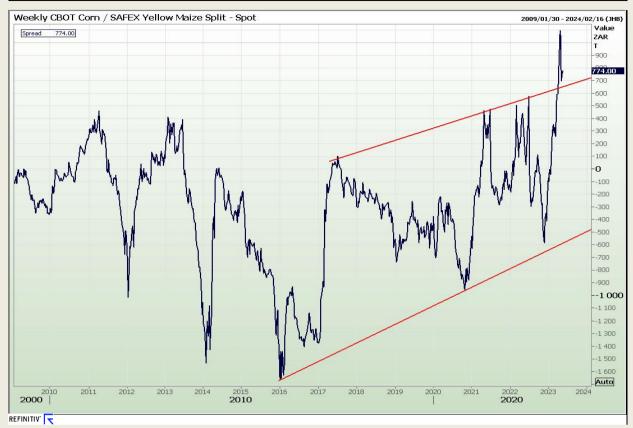

#### **CBOT / SAFEX Spreads**

Market Report : 16 May 2023

3rd Floor, AFGRI Building 12 Byls Bridge Boulevard Highveld Extension 73