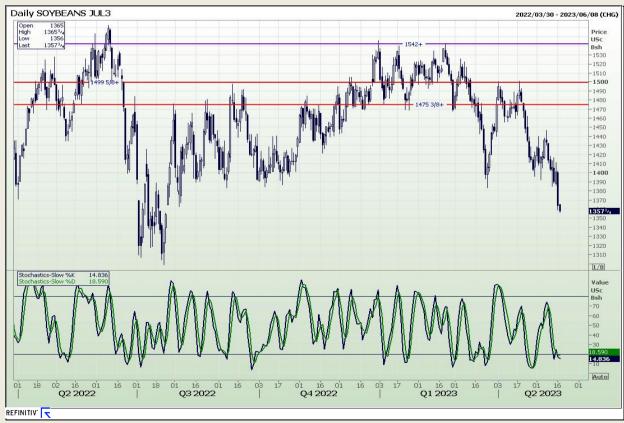

# **Technical Analysis**

Chicago Board of Trade - Soybeans

DISCLAIMER: This report has been prepared by GroCapital Financial Services Pty Ltd, a wholly owned subsidiary of AFGRI Operations Limitedis provided to you for information purposes only.GROCAPITAL AND AFGRI hereby certify that the views expressed in this report were obtained from sources which GROCAPITAL AND AFGRI consider to be reliable.GROCAPITAL AND AFGRI do not make any representations or give any guarantees or warranties, expressed or implied, as to the correctness, accuracy or completeness of the report.Net Hort GROCAPITAL AND AFGRI, nor any of their respective officers, directors, partners or employees, shall assume any liability for any losses arising from errors or omissions in the opinions, forecasts or information, irrespective of whether there has been any negligence by GroCapital and AFGRI, their affiliate, or their respective officers, directors, partners or employees, regardless of whether such damages were foreseen or unforeseen. The information contained in this report is confidential and may be subject to legal privilege. This