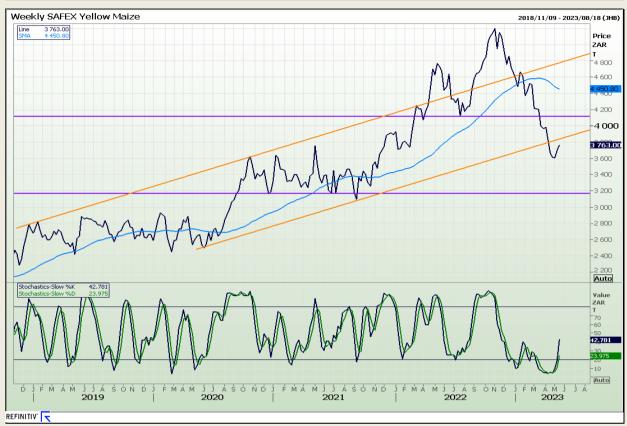

# **Technical Analysis**

South African Futures Exchange - Maize

DISCLAIMER: This report has been prepared by GroCapital Financial Services Pty Ltd, a wholly owned subsidiary of AFGRI Operations Limitedis provided to you for information purposes only.GROCAPITAL AND AFGRI hereby certify that the views expressed in this report were obtained from sources which GROCAPITAL AND AFGRI consider to be reliable.GROCAPITAL AND AFGRI do not make any representations or give any guarantees or warranties, expressed or implied, as to the correctness, accuracy or completeness of the report.Neither GROCAPITAL AND AFGRI, nor any affiliate, nor any of their respective officers, directors, partners or employees arising from errors or omissions in the opinions, forecasts or information, irrespective of whether there has been any negligence by GroCapital and AFGRI, their affiliate, or their respective officers, directors, partners or employees, regardless of whether such damages were foreseen or unforeseen. The information contained in this report is confidential and may be subject to legal privilege. This report is not intended to not should it be taken to create any legal relations or contractual relations.

Market Report : 17 May 2023

3rd Floor, AFGRI Building 12 Byls Bridge Boulevard Highveld Extension 73