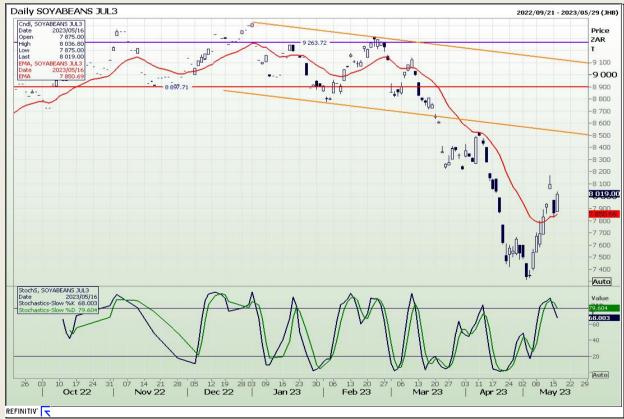

# **Technical Analysis**

South African Futures Exchange - Soybeans

DISCLAIMER: This report has been prepared by GroCapital Financial Services Pty Ltd, a wholly owned subsidiary of AFGRI Operations Limitedis provided to you for information purposes only.GROCAPITAL AND AFGRI hereby certify that the views expressed in this report were obtained from sources which GROCAPITAL AND AFGRI consider to be reliable.GROCAPITAL AND AFGRI do not make any representations or give any guarantees or warranties, expressed or implied, as to the correctness, accuracy or completeness of the report.Neither GROCAPITAL AND AFGRI, nor any affiliate, nor any of their respective officers, directors, partners or employees arising from errors or omissions in the opinions, forecasts or information, irrespective of whether there has been any negligence by GroCapital and AFGRI, their affiliate, or their respective officers, directors, partners or employees, regardless of whether such damages were foreseen or unforeseen. The information contained in this report is confidential and may be subject to legal privilege. This report is not intended to not should it be taken to create any legal relations or contractual relations.