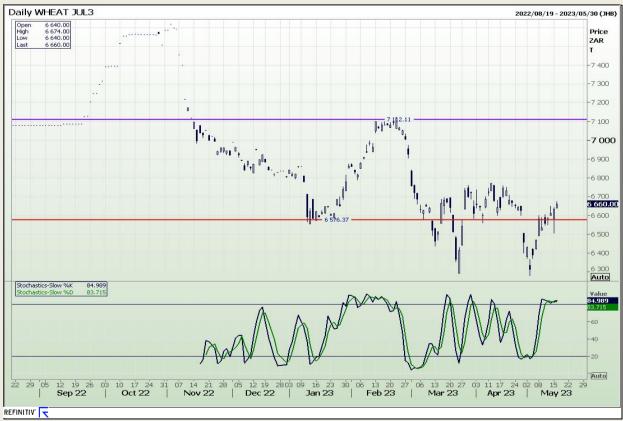

# **Technical Analysis**

South African Futures Exchange - Wheat

DISCLAIMER: This report has been prepared by GroCapital Financial Services Pty Ltd, a wholly owned subsidiary of AFGRI Operations Limitedis provided to you for information purposes only.GROCAPITAL AND AFGRI hereby certify that the views expressed in this report were obtained from sources which GROCAPITAL AND AFGRI consider to be reliable.GROCAPITAL AND AFGRI do not make any representations or give any guarantees or warranties, expressed or implied, as to the correctness, accuracy or completeness of the report.Net here GROCAPITAL AND AFGRI, nor any of their respective officers, directors, partners or employees, shall assume any liability for any losses arising from errors or omissions in the opinions, forecasts or information, irrespective of whether there has been any negligence by GroCapital and AFGRI, their affiliate, or their respective officers, directors, partners or employees, regardless of whether such damages were foreseen or unforeseen. The information contained in this report is confidential and may be subject to legal privilege. This

Market Report : 17 May 2023

3rd Floor, AFGRI Building 12 Byls Bridge Boulevard Highveld Extension 73