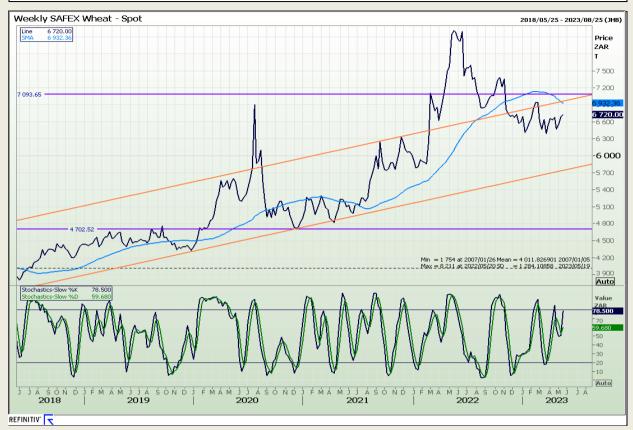

# **Technical Analysis**

South African Futures Exchange - Wheat

DISCLAIMER: This report has been prepared by GroCapital Financial Services Pty Ltd, a wholly owned subsidiary of AFGRI Operations Limitedis provided to you for information purposes only.GROCAPITAL AND AFGRI hereby certify that the views expressed in this report were obtained from sources which GROCAPITAL AND AFGRI consider to be reliable.GROCAPITAL AND AFGRI do not make any representations or give any guarantees or warranties, expressed or implied, as to the correctness, accuracy or completeness of the report.Net here GROCAPITAL AND AFGRI, nor any of their respective officers, directors, partners or employees, shall assume any liability for any losses arising from errors or omissions in the opinions, forecasts or information, irrespective of whether there has been any negligence by GroCapital and AFGRI, their affiliate, or their respective officers, directors, partners or employees, regardless of whether such damages were foreseen or unforeseen. The information contained in this report is confidential and may be subject to legal privilege. This

Market Report : 17 May 2023

3rd Floor, AFGRI Building 12 Byls Bridge Boulevard Highveld Extension 73