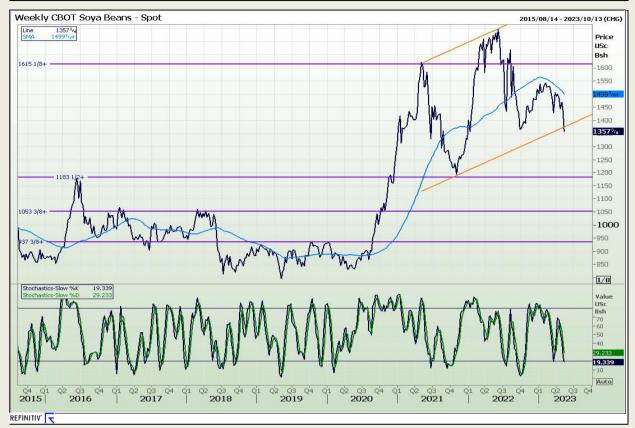

# **Technical Analysis**

Chicago Board of Trade - Soybeans

DISCLAIMER: This report has been prepared by GroCapital Financial Services Pty Ltd, a wholly owned subsidiary of AFGRI Operations Limitedis provided to you for information purposes only.GROCAPITAL AND AFGRI hereby certify that the views expressed in this report were obtained from sources which GROCAPITAL AND AFGRI consider to be reliable.GROCAPITAL AND AFGRI do not make any representations or give any guarantees or warranties, expressed or implied, as to the correctness, accuracy or completeness of the report.Net Hort GROCAPITAL AND AFGRI, nor any of their respective officers, directors, partners or employees, shall assume any liability for any losses arising from errors or omissions in the opinions, forecasts or information, irrespective of whether there has been any negligence by GroCapital and AFGRI, their affiliate, or their respective officers, directors, partners or employees, regardless of whether such damages were foreseen or unforeseen. The information contained in this report is confidential and may be subject to legal privilege. This

Market Report: 17 May 2023

3rd Floor, AFGRI Building 12 Byls Bridge Boulevard Highveld Extension 73