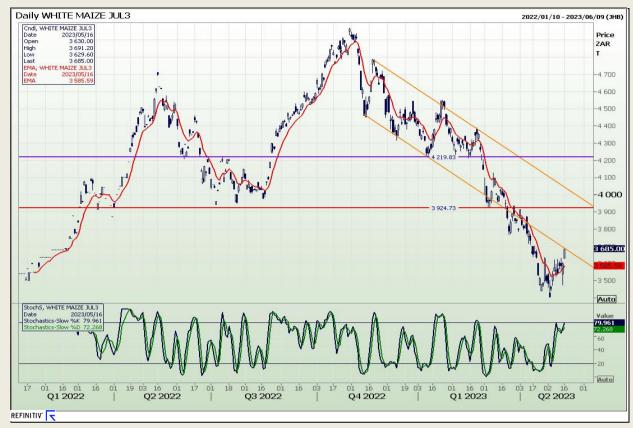

# **Technical Analysis**

South African Futures Exchange - Maize

DISCLAIMER: This report has been prepared by GroCapital Financial Services Pty Ltd, a wholly owned subsidiary of AFGRI Operations Limitedis provided to you for information purposes only.GROCAPITAL AND AFGRI hereby certify that the views expressed in this report were obtained from sources which GROCAPITAL AND AFGRI consider to be reliable.GROCAPITAL AND AFGRI do not make any representations or give any guarantees or warranties, expressed or implied, as to the correctness, accuracy or completeness of the report.Neither GROCAPITAL AND AFGRI, nor any affiliate, nor any of their respective officers, directors, partners or employees arising from errors or omissions in the opinions, forecasts or information, irrespective of whether there has been any negligence by GroCapital and AFGRI, their affiliate, or their respective officers, directors, partners or employees, regardless of whether such damages were foreseen or unforeseen. The information contained in this report is confidential and may be subject to legal privilege. This report is not intended to not should it be taken to create any legal relations or contractual relations.

Market Report : 17 May 2023

3rd Floor, AFGRI Building 12 Byls Bridge Boulevard Highveld Extension 73