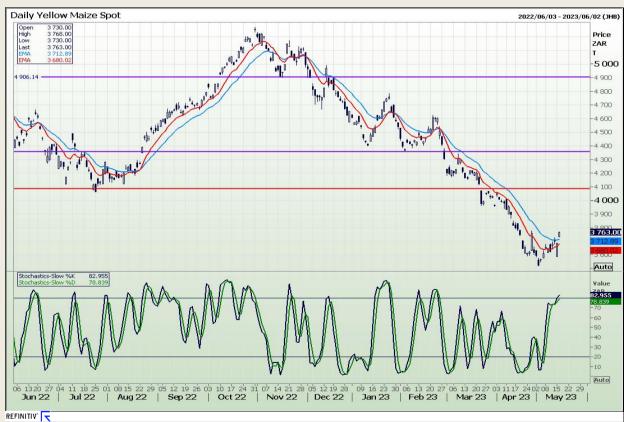

# **Technical Analysis**

South African Futures Exchange - Maize

DISCLAIMER: This report has been prepared by GroCapital Financial Services Pty Ltd, a wholly owned subsidiary of AFGRI Operations Limitedis provided to you for information purposes only.GROCAPITAL AND AFGRI hereby certify that the views expressed in this report were obtained from sources which GROCAPITAL AND AFGRI consider to be reliable.GROCAPITAL AND AFGRI do not make any representations or give any guarantees or warranties, expressed or implied, as to the correctness, accuracy or completeness of the report.Neither GROCAPITAL AND AFGRI, nor any affiliate, nor any of their respective officers, directors, partners or employees arising from errors or omissions in the opinions, forecasts or information, irrespective of whether there has been any negligence by GroCapital and AFGRI, their affiliate, or their respective officers, directors, partners or employees, regardless of whether such damages were foreseen or unforeseen. The information contained in this report is confidential and may be subject to legal privilege. This report is not intended to not should it be taken to create any legal relations or contractual relations.

Market Report : 17 May 2023

3rd Floor, AFGRI Building 12 Byls Bridge Boulevard Highveld Extension 73