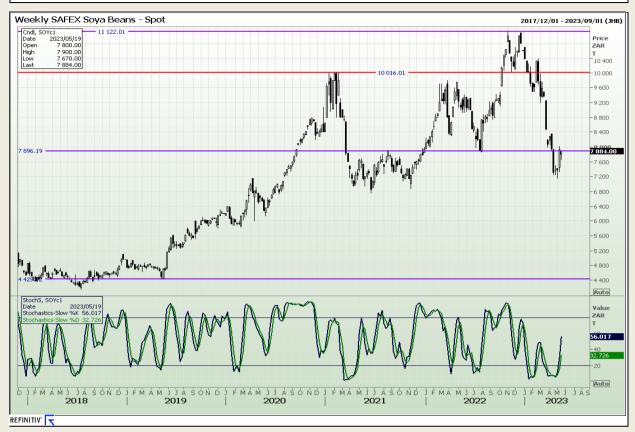

# **Technical Analysis**

South African Futures Exchange - Soybeans

DISCLAIMER: This report has been prepared by GroCapital Financial Services Pty Ltd, a wholly owned subsidiary of AFGRI Operations Limitedis provided to you for information purposes only.GROCAPITAL AND AFGRI hereby certify that the views expressed in this report were obtained from sources which GROCAPITAL AND AFGRI consider to be reliable.GROCAPITAL AND AFGRI do not make any representations or give any guarantees or warranties, expressed or implied, as to the correctness, accuracy or completeness of the report.Neither GROCAPITAL AND AFGRI, nor any affiliate, nor any of their respective officers, directors, partners or employees arising from errors or omissions in the opinions, forecasts or information, irrespective of whether there has been any negligence by GroCapital and AFGRI, their affiliate, or their respective officers, directors, partners or employees, regardless of whether such damages were foreseen or unforeseen. The information contained in this report is confidential and may be subject to legal privilege. This report is not intended to not should it be taken to create any legal relations or contractual relations.