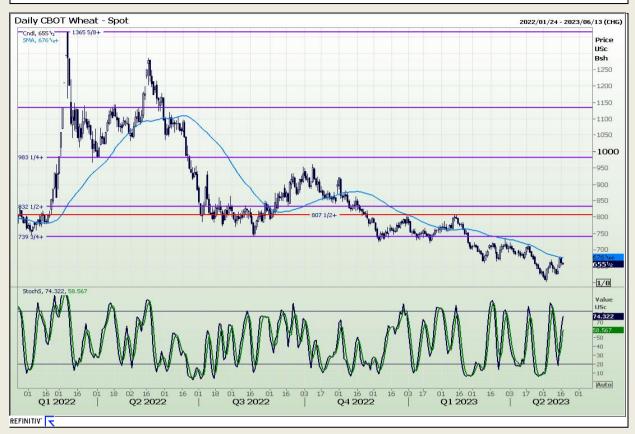

# **Technical Analysis**

Chicago Board of Trade and Kansas Board of Trade - Wheat

DISCLAIMER: This report has been prepared by GroCapital Financial Services Pty Ltd, a wholly owned subsidiary of AFGRI Operations Limitedis provided to you for information purposes only.GROCAPITAL AND AFGRI hereby certify that the views expressed in this report were obtained from sources which GROCAPITAL AND AFGRI consider to be reliable.GROCAPITAL AND AFGRI do not make any representations or give any guarantees or warranties, expressed or implied, as to the correctness, accuracy or completeness of the report.Net here GROCAPITAL AND AFGRI, nor any of their respective officers, directors, partners or employees, shall assume any liability for any losses arising from errors or omissions in the opinions, forecasts or information, irrespective of whether there has been any negligence by GroCapital and AFGRI, their affiliate, or their respective officers, directors, partners or employees, regardless of whether such damages were foreseen or unforeseen. The information contained in this report is confidential and may be subject to legal privilege. This

Market Report : 17 May 2023

3rd Floor, AFGRI Building 12 Byls Bridge Boulevard Highveld Extension 73