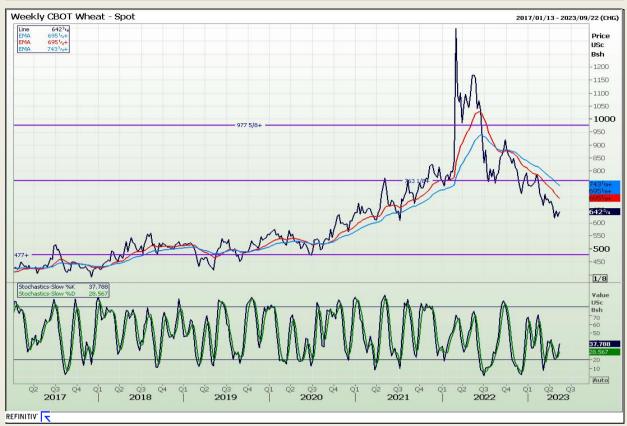

# **Technical Analysis**

Chicago Board of Trade and Kansas Board of Trade - Wheat

DISCLAIMER: This report has been prepared by GroCapital Financial Services Pty Ltd, a wholly owned subsidiary of AFGRI Operations Limitedis provided to you for information purposes only.GROCAPITAL AND AFGRI hereby certify that the views expressed in this report were obtained from sources which GROCAPITAL AND AFGRI consider to be reliable.GROCAPITAL AND AFGRI do not make any representations or give any guarantees or warranties, expressed or implied, as to the correctness, accuracy or completeness of the report.Net here GROCAPITAL AND AFGRI, nor any of their respective officers, directors, partners or employees, shall assume any liability for any losses arising from errors or omissions in the opinions, forecasts or information, irrespective of whether there has been any negligence by GroCapital and AFGRI, their affiliate, or their respective officers, directors, partners or employees, regardless of whether such damages were foreseen or unforeseen. The information contained in this report is confidential and may be subject to legal privilege. This

Market Report : 17 May 2023

3rd Floor, AFGRI Building 12 Byls Bridge Boulevard Highveld Extension 73