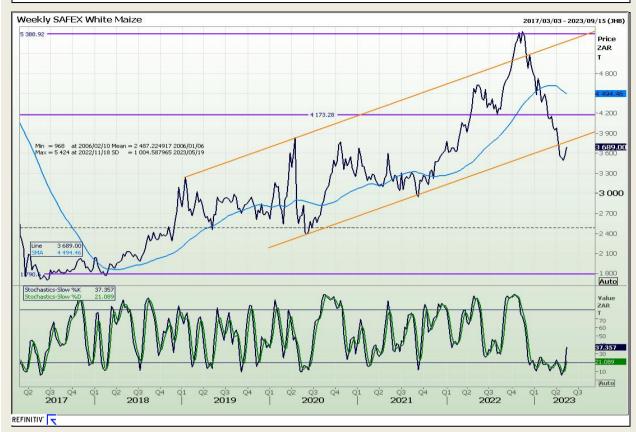

# **Technical Analysis**

South African Futures Exchange - Maize

DISCLAIMER: This report has been prepared by GroCapital Financial Services Pty Ltd, a wholly owned subsidiary of AFGRI Operations Limitedis provided to you for information purposes only.GROCAPITAL AND AFGRI hereby certify that the views expressed in this report were obtained from sources which GROCAPITAL AND AFGRI consider to be reliable.GROCAPITAL AND AFGRI do not make any representations or give any guarantees or warranties, expressed or implied, as to the correctness, accuracy or completeness of the report.Net Hort GROCAPITAL AND AFGRI, nor any of their respective officers, directors, partners or employees shall assume any liability for any losses arising from errors or omissions in the opinions, forecasts or information, irrespective of whether there has been any negligence by GroCapital and AFGRI, their affiliate, or their respective officers, directors, partners or employees, regardless of whether such damages were foreseen or unforeseen. The information contained in this report is confidential and may be subject to legal privilege. This