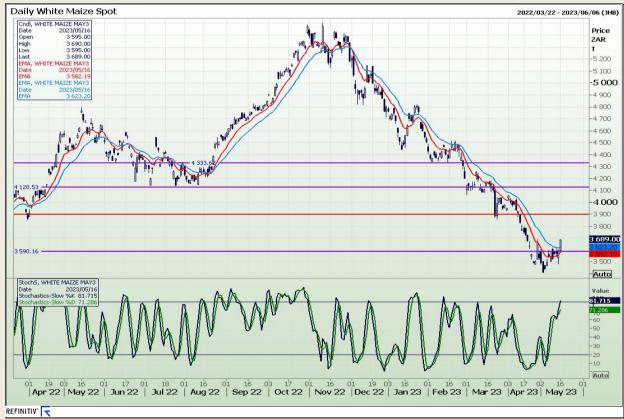

# **Technical Analysis**

South African Futures Exchange - Maize

DISCLAIMER: This report has been prepared by GroCapital Financial Services Pty Ltd, a wholly owned subsidiary of AFGRI Operations Limitedis provided to you for information purposes only.GROCAPITAL AND AFGRI hereby certify that the views expressed in this report were obtained from sources which GROCAPITAL AND AFGRI consider to be reliable.GROCAPITAL AND AFGRI do not make any representations or give any guarantees or warranties, expressed or implied, as to the correctness, accuracy or completeness of the report.Net Hort GROCAPITAL AND AFGRI, nor any of their respective officers, directors, partners or employees shall assume any liability for any losses arising from errors or omissions in the opinions, forecasts or information, irrespective of whether there has been any negligence by GroCapital and AFGRI, their affiliate, or their respective officers, directors, partners or employees, regardless of whether such damages were foreseen or unforeseen. The information contained in this report is confidential and may be subject to legal privilege. This

Market Report : 17 May 2023

3rd Floor, AFGRI Building 12 Byls Bridge Boulevard Highveld Extension 73