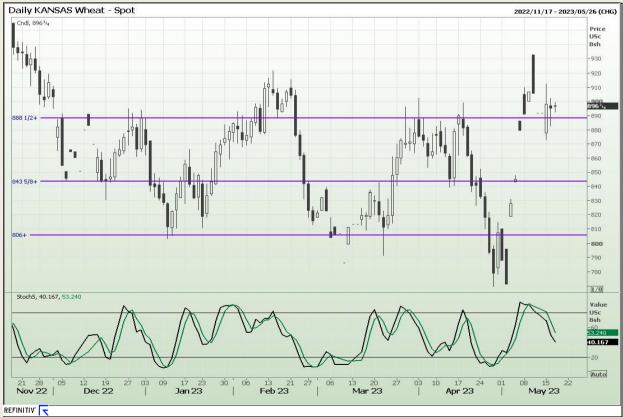

# **Technical Analysis**

Chicago Board of Trade and Kansas Board of Trade - Wheat

DISCLAIMER: This report has been prepared by GroCapital Financial Services Pty Ltd, a wholly owned subsidiary of AFGRI Operations Limitedis provided to you for information purposes only.GROCAPITAL AND AFGRI hereby certify that the views expressed in this report were obtained from sources which GROCAPITAL AND AFGRI consider to be reliable.GROCAPITAL AND AFGRI do not make any representations or give any guarantees or warranties, expressed or implied, as to the correctness, accuracy or completeness of the report.Net Hort GROCAPITAL AND AFGRI, nor any of their respective officers, directors, partners or employees, shall assume any liability for any losses arising from errors or omissions in the opinions, forecasts or information, irrespective of whether there has been any negligence by GroCapital and AFGRI, their affiliate, or their respective officers, directors, partners or employees, regardless of whether such damages were foreseen or unforeseen. The information contained in this report is confidential and may be subject to legal privilege. This

Market Report: 17 May 2023

3rd Floor, AFGRI Building 12 Byls Bridge Boulevard Highveld Extension 73