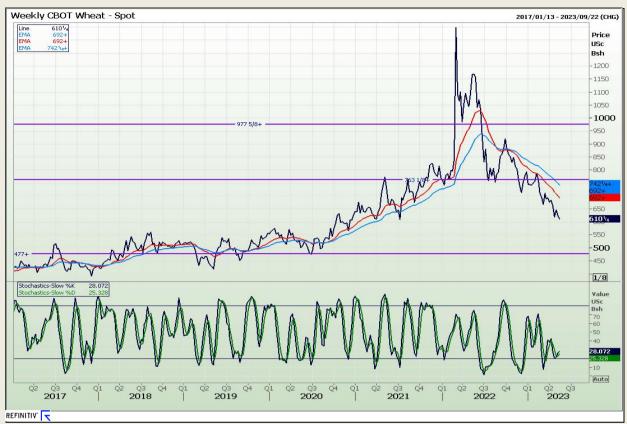

# **Technical Analysis**

Chicago Board of Trade and Kansas Board of Trade - Wheat

DISCLAIMER: This report has been prepared by GroCapital Financial Services Pty Ltd, a wholly owned subsidiary of AFGRI Operations Limitedis provided to you for information purposes only.GROCAPITAL AND AFGRI hereby certify that the views expressed in this report were obtained from sources which GROCAPITAL AND AFGRI consider to be reliable.GROCAPITAL AND AFGRI do not make any representations or give any guarantees or warranties, expressed or implied, as to the correctness, accuracy or completeness of the report.Net Hort GROCAPITAL AND AFGRI, nor any of their respective officers, directors, partners or employees, shall assume any liability for any losses arising from errors or omissions in the opinions, forecasts or information, irrespective of whether there has been any negligence by GroCapital and AFGRI, their affiliate, or their respective officers, directors, partners or employees, regardless of whether such damages were foreseen or unforeseen. The information contained in this report is confidential and may be subject to legal privilege. This

Market Report : 19 May 2023

3rd Floor, AFGRI Building 12 Byls Bridge Boulevard Highveld Extension 73