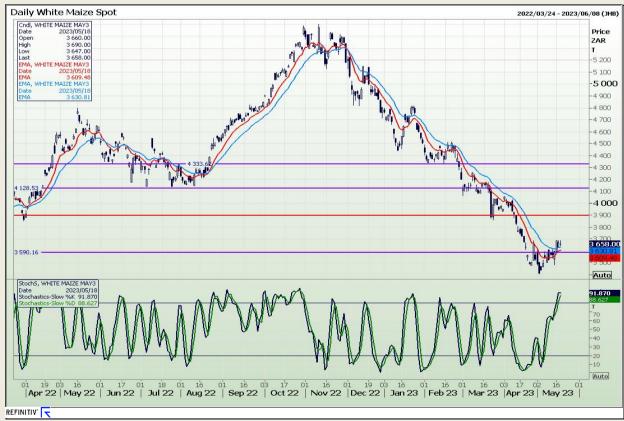

# **Technical Analysis**

South African Futures Exchange - Maize

DISCLAIMER: This report has been prepared by GroCapital Financial Services Pty Ltd, a wholly owned subsidiary of AFGRI Operations Limitedis provided to you for information purposes only.GROCAPITAL AND AFGRI hereby certify that the views expressed in this report were obtained from sources which GROCAPITAL AND AFGRI consider to be reliable.GROCAPITAL AND AFGRI do not make any representations or give any guarantees or warranties, expressed or implied, as to the correctness, accuracy or completeness of the report.Net Hort GROCAPITAL AND AFGRI, nor any of their respective officers, directors, partners or employees shall assume any liability for any losses arising from errors or omissions in the opinions, forecasts or information, irrespective of whether there has been any negligence by GroCapital and AFGRI, their affiliate, or their respective officers, directors, partners or employees, regardless of whether such damages were foreseen or unforeseen. The information contained in this report is confidential and may be subject to legal privilege. This

Market Report : 19 May 2023

3rd Floor, AFGRI Building 12 Byls Bridge Boulevard Highveld Extension 73