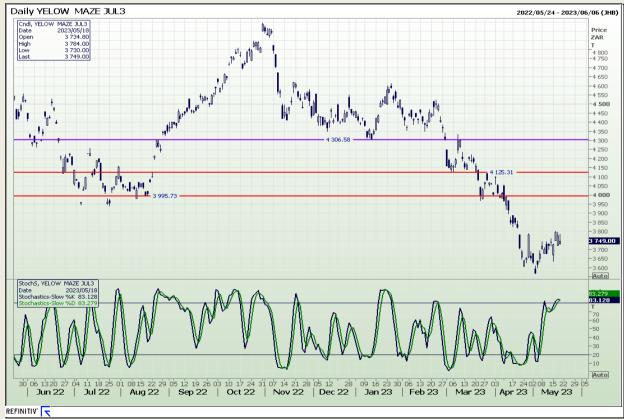

# **Technical Analysis**

South African Futures Exchange - Maize

DISCLAIMER: This report has been prepared by GroCapital Financial Services Pty Ltd, a wholly owned subsidiary of AFGRI Operations Limitedis provided to you for information purposes only.GROCAPITAL AND AFGRI hereby certify that the views expressed in this report were obtained from sources which GROCAPITAL AND AFGRI consider to be reliable.GROCAPITAL AND AFGRI do not make any representations or give any guarantees or warranties, expressed or implied, as to the correctness, accuracy or completeness of the report.Net Hort GROCAPITAL AND AFGRI, nor any of their respective officers, directors, partners or employees shall assume any liability for any losses arising from errors or omissions in the opinions, forecasts or information, irrespective of whether there has been any negligence by GroCapital and AFGRI, their affiliate, or their respective officers, directors, partners or employees, regardless of whether such damages were foreseen or unforeseen. The information contained in this report is confidential and may be subject to legal privilege. This

Market Report : 19 May 2023

3rd Floor, AFGRI Building 12 Byls Bridge Boulevard Highveld Extension 73