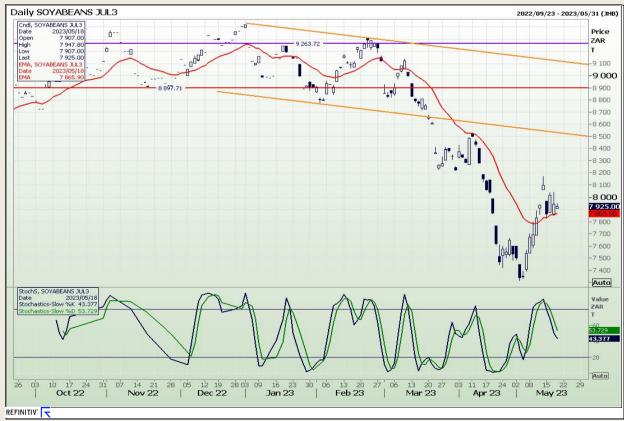

Market Report : 19 May 2023

3rd Floor, AFGRI Building 12 Byls Bridge Boulevard Highveld Extension 73

# **Technical Analysis**

South African Futures Exchange - Soybeans

DISCLAIMER: This report has been prepared by GroCapital Financial Services Pty Ltd, a wholly owned subsidiary of AFGRI Operations Limitedis provided to you for information purposes only.GROCAPITAL AND AFGRI hereby certify that the views expressed in this report were obtained from sources which GROCAPITAL AND AFGRI consider to be reliable.GROCAPITAL AND AFGRI do not make any representations or give any guarantees or warranties, expressed or implied, as to the correctness, accuracy or completeness of the report.Net Hort GROCAPITAL AND AFGRI, nor any of their respective officers, directors, partners or employees, shall assume any liability for any losses arising from errors or omissions in the opinions, forecasts or information, irrespective of whether there has been any negligence by GroCapital and AFGRI, their affiliate, or their respective officers, directors, partners or employees, regardless of whether such damages were foreseen or unforeseen. The information contained in this report is confidential and may be subject to legal privilege. This