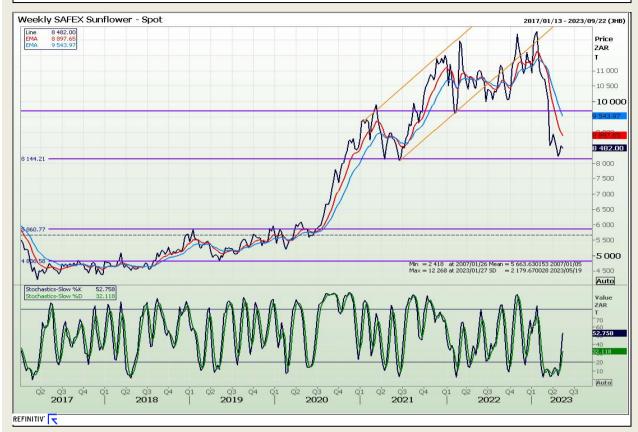

Market Report : 19 May 2023

3rd Floor, AFGRI Building 12 Byls Bridge Boulevard Highveld Extension 73

# **Technical Analysis**

South African Futures Exchange - Sunflower

DISCLAIMER: This report has been prepared by GroCapital Financial Services Pty Ltd, a wholly owned subsidiary of AFGRI Operations Limitedis provided to you for information purposes only.GROCAPITAL AND AFGRI hereby certify that the views expressed in this report were obtained from sources which GROCAPITAL AND AFGRI consider to be reliable GROCAPITAL AND AFGRI do not make any representations or give any guarantees or warranties, expressed or implied, as to the correctness, accuracy or completeness of the report.Neither GROCAPITAL AND AFGRI, nor any affiliate, nor any of their respective officers, directors, partners or employees, shall assume any liability for any losses arising from errors or omissions in the opinions, forecasts or information, irrespective of whether there has been any negligence by GroCapital and AFGRI, their affiliate, or their respective officers, directors, partners or employees, regardless of whether such damages were foreseen or unforeseen. The information contained in this report is confidential and may be subject to legal privilege. This report is not intended to not should it be taken to create any legal relations or contractual relations.