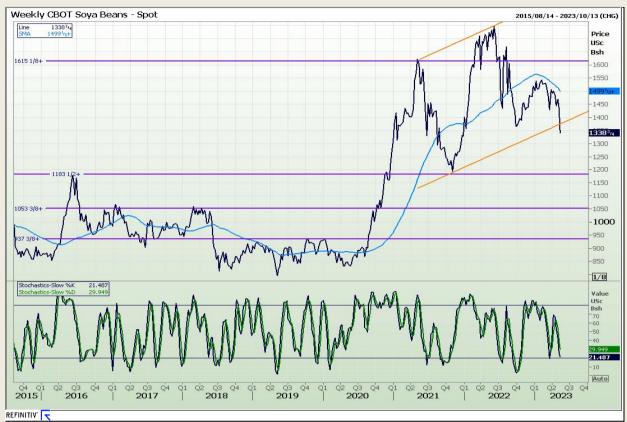

# **Technical Analysis**

Chicago Board of Trade - Soybeans

DISCLAIMER: This report has been prepared by GroCapital Financial Services Pty Ltd, a wholly owned subsidiary of AFGRI Operations Limitedis provided to you for information purposes only.GROCAPITAL AND AFGRI hereby certify that the views expressed in this report were obtained from sources which GROCAPITAL AND AFGRI consider to be reliable.GROCAPITAL AND AFGRI do not make any representations or give any guarantees or warranties, expressed or implied, as to the correctness, accuracy or completeness of the report.Neither GROCAPITAL AND AFGRI, nor any of their respective officers, directors, partners or employees, shall assume any liability for any losses arising from errors or omissions in the opinions, forecasts or information, irrespective of whether there has been any negligence by GroCapital and AFGRI, their affiliate, or their respective officers, directors, partners or employees, regardless of whether such damages were foreseen or unforeseen. The information contained in this report is confidential and may be subject to legal privilege. This

Market Report : 19 May 2023

3rd Floor, AFGRI Building 12 Byls Bridge Boulevard Highveld Extension 73