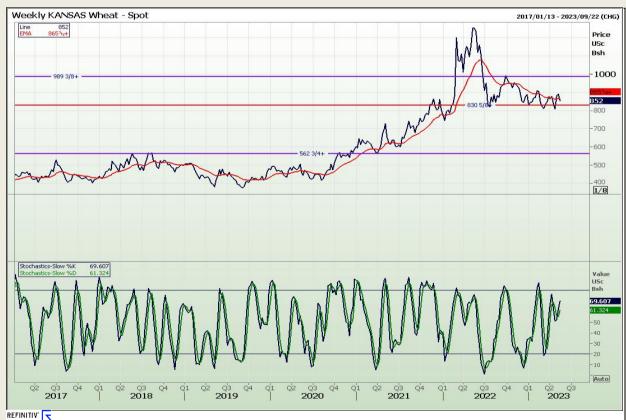

# **Technical Analysis**

Chicago Board of Trade and Kansas Board of Trade - Wheat

DISCLAIMER: This report has been prepared by GroCapital Financial Services Pty Ltd, a wholly owned subsidiary of AFGRI Operations Limitedis provided to you for information purposes only.GROCAPITAL AND AFGRI hereby certify that the views expressed in this report were obtained from sources which GROCAPITAL AND AFGRI consider to be reliable.GROCAPITAL AND AFGRI do not make any representations or give any guarantees or warranties, expressed or implied, as to the correctness, accuracy or completeness of the report.Net Hort GROCAPITAL AND AFGRI, nor any of their respective officers, directors, partners or employees, shall assume any liability for any losses arising from errors or omissions in the opinions, forecasts or information, irrespective of whether there has been any negligence by GroCapital and AFGRI, their affiliate, or their respective officers, directors, partners or employees, regardless of whether such damages were foreseen or unforeseen. The information contained in this report is confidential and may be subject to legal privilege. This

Market Report : 19 May 2023

3rd Floor, AFGRI Building 12 Byls Bridge Boulevard Highveld Extension 73