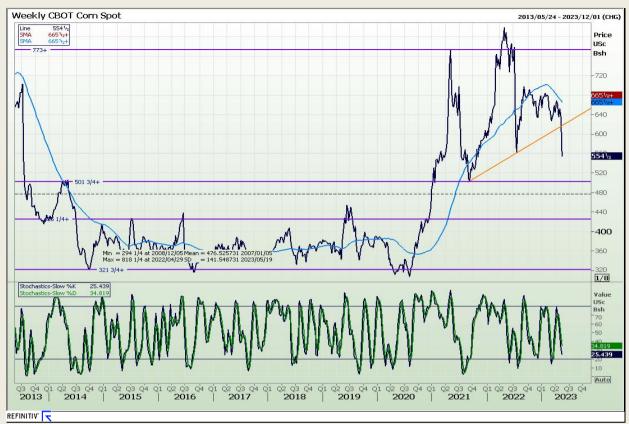

# **Technical Analysis**

Chicago Board of Trade - Corn

DISCLAIMER: This report has been prepared by GroCapital Financial Services Pty Ltd, a wholly owned subsidiary of AFGRI Operations Limitedis provided to you for information purposes only.GROCAPITAL AND AFGRI hereby certify that the views expressed in this report were obtained from sources which GROCAPITAL AND AFGRI consider to be reliable.GROCAPITAL AND AFGRI do not make any representations or give any guarantees or warranties, expressed or implied, as to the correctness, accuracy or completeness of the report.Net Hort GROCAPITAL AND AFGRI, nor any of their respective officers, directors, partners or employees shall assume any liability for any losses arising from errors or omissions in the opinions, forecasts or information, irrespective of whether there has been any negligence by GroCapital and AFGRI, their affiliate, or their respective officers, directors, partners or employees, regardless of whether such damages were foreseen or unforeseen. The information contained in this report is confidential and may be subject to legal privilege. This