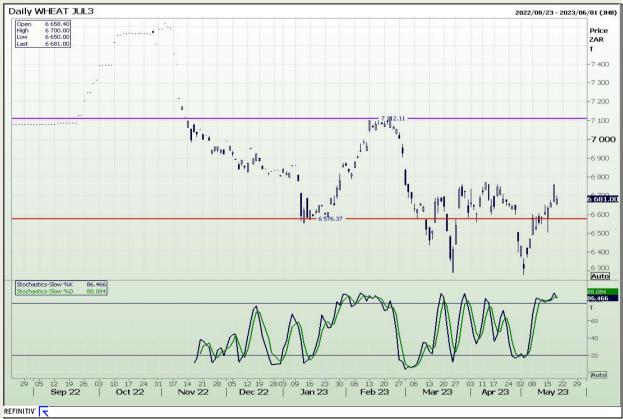

# **Technical Analysis**

South African Futures Exchange - Wheat

DISCLAIMER: This report has been prepared by GroCapital Financial Services Pty Ltd, a wholly owned subsidiary of AFGRI Operations Limitedis provided to you for information purposes only.GROCAPITAL AND AFGRI hereby certify that the views expressed in this report were obtained from sources which GROCAPITAL AND AFGRI consider to be reliable.GROCAPITAL AND AFGRI do not make any representations or give any guarantees or warranties, expressed or implied, as to the correctness, accuracy or completeness of the report.Net Hort GROCAPITAL AND AFGRI, nor any of their respective officers, directors, partners or employees, shall assume any liability for any losses arising from errors or omissions in the opinions, forecasts or information, irrespective of whether there has been any negligence by GroCapital and AFGRI, their affiliate, or their respective officers, directors, partners or employees, regardless of whether such damages were foreseen or unforeseen. The information contained in this report is confidential and may be subject to legal privilege. This

Market Report : 19 May 2023

3rd Floor, AFGRI Building 12 Byls Bridge Boulevard Highveld Extension 73