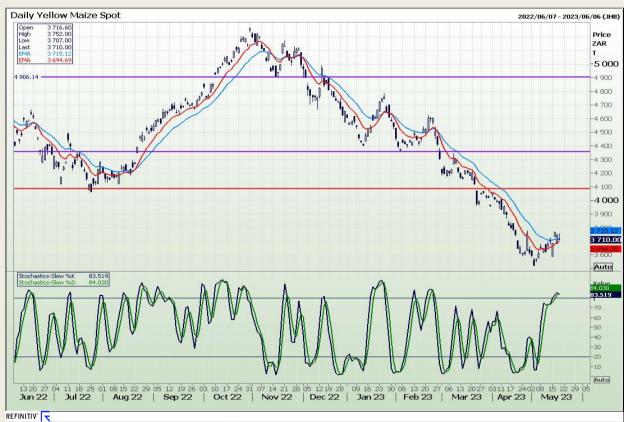

# **Technical Analysis**

South African Futures Exchange - Maize

DISCLAIMER: This report has been prepared by GroCapital Financial Services Pty Ltd, a wholly owned subsidiary of AFGRI Operations Limitedis provided to you for information purposes only.GROCAPITAL AND AFGRI hereby certify that the views expressed in this report were obtained from sources which GROCAPITAL AND AFGRI consider to be reliable.GROCAPITAL AND AFGRI do not make any representations or give any guarantees or warranties, expressed or implied, as to the correctness, accuracy or completeness of the report.Net Hort GROCAPITAL AND AFGRI, nor any of their respective officers, directors, partners or employees shall assume any liability for any losses arising from errors or omissions in the opinions, forecasts or information, irrespective of whether there has been any negligence by GroCapital and AFGRI, their affiliate, or their respective officers, directors, partners or employees, regardless of whether such damages were foreseen or unforeseen. The information contained in this report is confidential and may be subject to legal privilege. This

Market Report : 19 May 2023

3rd Floor, AFGRI Building 12 Byls Bridge Boulevard Highveld Extension 73