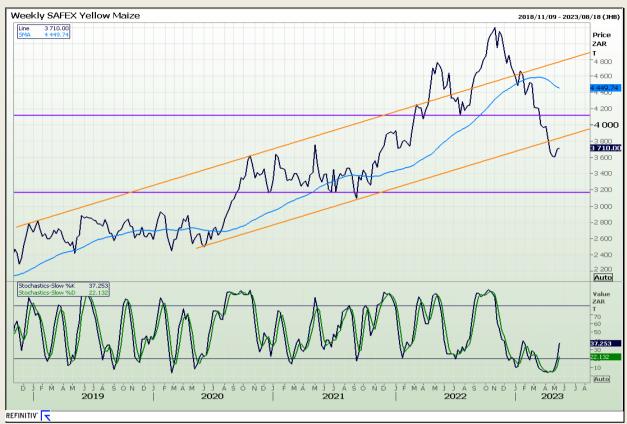

# **Technical Analysis**

South African Futures Exchange - Maize

DISCLAIMER: This report has been prepared by GroCapital Financial Services Pty Ltd, a wholly owned subsidiary of AFGRI Operations Limitedis provided to you for information purposes only.GROCAPITAL AND AFGRI hereby certify that the views expressed in this report were obtained from sources which GROCAPITAL AND AFGRI consider to be reliable.GROCAPITAL AND AFGRI do not make any representations or give any guarantees or warranties, expressed or implied, as to the correctness, accuracy or completeness of the report.Net Hort GROCAPITAL AND AFGRI, nor any of their respective officers, directors, partners or employees shall assume any liability for any losses arising from errors or omissions in the opinions, forecasts or information, irrespective of whether there has been any negligence by GroCapital and AFGRI, their affiliate, or their respective officers, directors, partners or employees, regardless of whether such damages were foreseen or unforeseen. The information contained in this report is confidential and may be subject to legal privilege. This

Market Report : 19 May 2023

3rd Floor, AFGRI Building 12 Byls Bridge Boulevard Highveld Extension 73