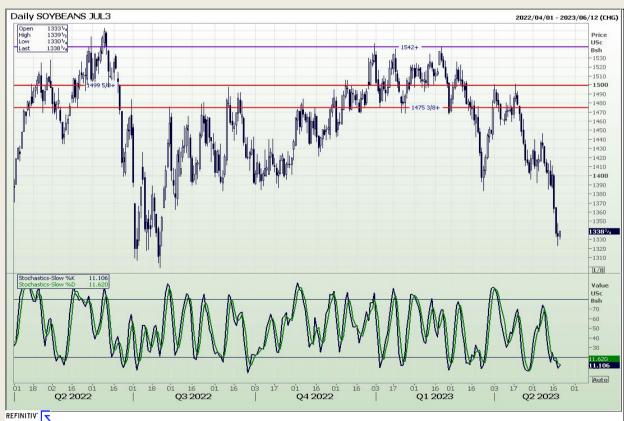

Market Report : 19 May 2023

3rd Floor, AFGRI Building 12 Byls Bridge Boulevard Highveld Extension 73

# **Technical Analysis**

Chicago Board of Trade - Soybeans

DISCLAIMER: This report has been prepared by GroCapital Financial Services Pty Ltd, a wholly owned subsidiary of AFGRI Operations Limitedis provided to you for information purposes only.GROCAPITAL AND AFGRI hereby certify that the views expressed in this report were obtained from sources which GROCAPITAL AND AFGRI consider to be reliable.GROCAPITAL AND AFGRI do not make any representations or give any guarantees or warranties, expressed or implied, as to the correctness, accuracy or completeness of the report.Neither GROCAPITAL AND AFGRI, nor any of their respective officers, directors, partners or employees, shall assume any liability for any losses arising from errors or omissions in the opinions, forecasts or information, irrespective of whether there has been any negligence by GroCapital and AFGRI, their affiliate, or their respective officers, directors, partners or employees, regardless of whether such damages were foreseen or unforeseen. The information contained in this report is confidential and may be subject to legal privilege. This