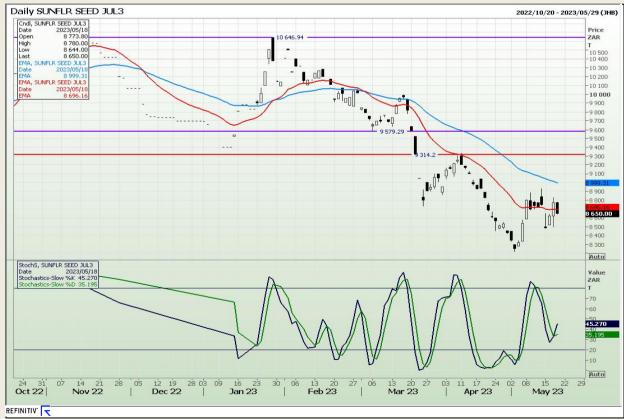

Market Report : 19 May 2023

3rd Floor, AFGRI Building 12 Byls Bridge Boulevard Highveld Extension 73

# **Technical Analysis**

South African Futures Exchange - Sunflower

DISCLAIMER: This report has been prepared by GroCapital Financial Services Pty Ltd, a wholly owned subsidiary of AFGRI Operations Limitedis provided to you for information purposes only.GROCAPITAL AND AFGRI hereby certify that the views expressed in this report were obtained from sources which GROCAPITAL AND AFGRI consider to be reliable GROCAPITAL AND AFGRI do not make any representations or give any guarantees or warranties, expressed or implied, as to the correctness, accuracy or completeness of the report.Neither GROCAPITAL AND AFGRI, nor any affiliate, nor any of their respective officers, directors, partners or employees, shall assume any liability for any losses arising from errors or omissions in the opinions, forecasts or information, irrespective of whether there has been any negligence by GroCapital and AFGRI, their affiliate, or their respective officers, directors, partners or employees, regardless of whether such damages were foreseen or unforeseen. The information contained in this report is confidential and may be subject to legal privilege. This report is not intended to not should it be taken to create any legal relations or contractual relations.