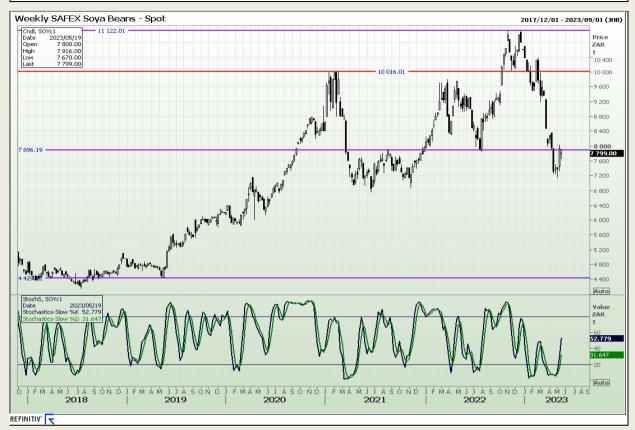

Market Report : 19 May 2023

3rd Floor, AFGRI Building 12 Byls Bridge Boulevard Highveld Extension 73

# **Technical Analysis**

South African Futures Exchange - Soybeans

DISCLAIMER: This report has been prepared by GroCapital Financial Services Pty Ltd, a wholly owned subsidiary of AFGRI Operations Limitedis provided to you for information purposes only.GROCAPITAL AND AFGRI hereby certify that the views expressed in this report were obtained from sources which GROCAPITAL AND AFGRI consider to be reliable.GROCAPITAL AND AFGRI do not make any representations or give any guarantees or warranties, expressed or implied, as to the correctness, accuracy or completeness of the report.Net Hort GROCAPITAL AND AFGRI, nor any of their respective officers, directors, partners or employees, shall assume any liability for any losses arising from errors or omissions in the opinions, forecasts or information, irrespective of whether there has been any negligence by GroCapital and AFGRI, their affiliate, or their respective officers, directors, partners or employees, regardless of whether such damages were foreseen or unforeseen. The information contained in this report is confidential and may be subject to legal privilege. This