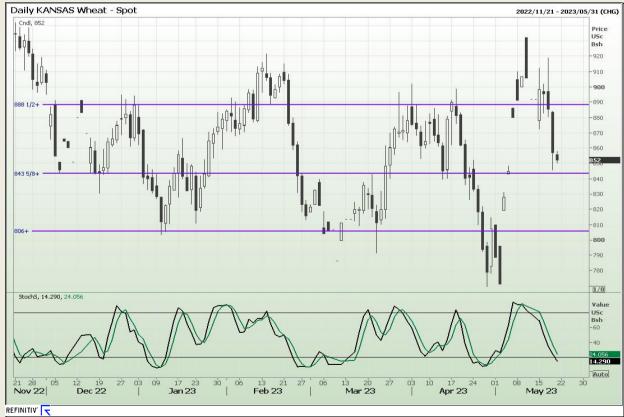

# **Technical Analysis**

Chicago Board of Trade and Kansas Board of Trade - Wheat

DISCLAIMER: This report has been prepared by GroCapital Financial Services Pty Ltd, a wholly owned subsidiary of AFGRI Operations Limitedis provided to you for information purposes only.GROCAPITAL AND AFGRI hereby certify that the views expressed in this report were obtained from sources which GROCAPITAL AND AFGRI consider to be reliable.GROCAPITAL AND AFGRI do not make any representations or give any guarantees or warranties, expressed or implied, as to the correctness, accuracy or completeness of the report.Net here GROCAPITAL AND AFGRI, nor any of their respective officers, directors, partners or employees shall assume any liability for any losses arising from errors or omissions in the opinions, forecasts or information, irrespective of whether there has been any negligence by GroCapital and AFGRI, their affiliate, or their respective officers, directors, partners or employees, regardless of whether such damages were foreseen or unforeseen. The information contained in this report is confidential and may be subject to legal privilege. This

Market Report : 19 May 2023

3rd Floor, AFGRI Building 12 Byls Bridge Boulevard Highveld Extension 73