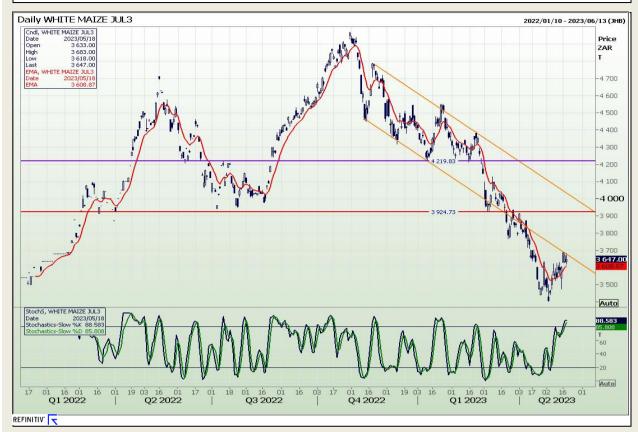

# **Technical Analysis**

South African Futures Exchange - Maize

DISCLAIMER: This report has been prepared by GroCapital Financial Services Pty Ltd, a wholly owned subsidiary of AFGRI Operations Limitedis provided to you for information purposes only.GROCAPITAL AND AFGRI hereby certify that the views expressed in this report were obtained from sources which GROCAPITAL AND AFGRI consider to be reliable.GROCAPITAL AND AFGRI do not make any representations or give any guarantees or warranties, expressed or implied, as to the correctness, accuracy or completeness of the report.Net Hort GROCAPITAL AND AFGRI, nor any of their respective officers, directors, partners or employees shall assume any liability for any losses arising from errors or omissions in the opinions, forecasts or information, irrespective of whether there has been any negligence by GroCapital and AFGRI, their affiliate, or their respective officers, directors, partners or employees, regardless of whether such damages were foreseen or unforeseen. The information contained in this report is confidential and may be subject to legal privilege. This

Market Report : 19 May 2023

3rd Floor, AFGRI Building 12 Byls Bridge Boulevard Highveld Extension 73