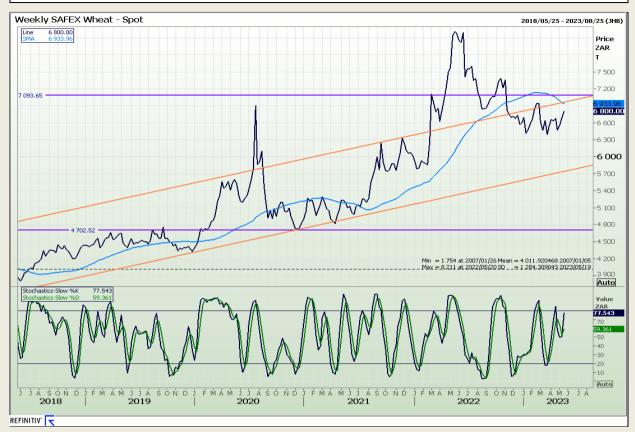

# **Technical Analysis**

South African Futures Exchange - Wheat

DISCLAIMER: This report has been prepared by GroCapital Financial Services Pty Ltd, a wholly owned subsidiary of AFGRI Operations Limitedis provided to you for information purposes only.GROCAPITAL AND AFGRI hereby certify that the views expressed in this report were obtained from sources which GROCAPITAL AND AFGRI consider to be reliable.GROCAPITAL AND AFGRI do not make any representations or give any guarantees or warranties, expressed or implied, as to the correctness, accuracy or completeness of the report.Net Hort GROCAPITAL AND AFGRI, nor any of their respective officers, directors, partners or employees, shall assume any liability for any losses arising from errors or omissions in the opinions, forecasts or information, irrespective of whether there has been any negligence by GroCapital and AFGRI, their affiliate, or their respective officers, directors, partners or employees, regardless of whether such damages were foreseen or unforeseen. The information contained in this report is confidential and may be subject to legal privilege. This

Market Report : 19 May 2023

3rd Floor, AFGRI Building 12 Byls Bridge Boulevard Highveld Extension 73