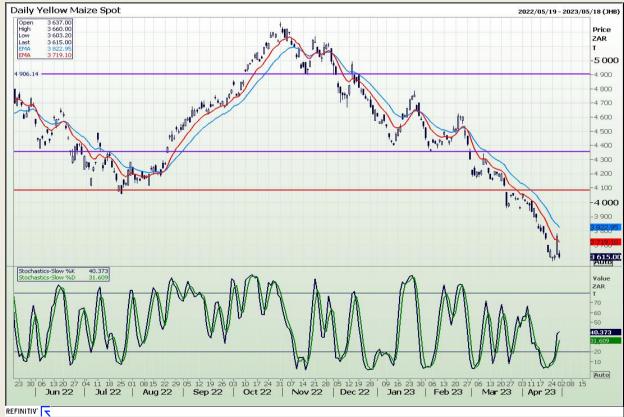

# **Technical Analysis**

South African Futures Exchange - Maize

Market Report : 02 May 2023

3rd Floor, AFGRI Building 12 Byls Bridge Boulevard Highveld Extension 73