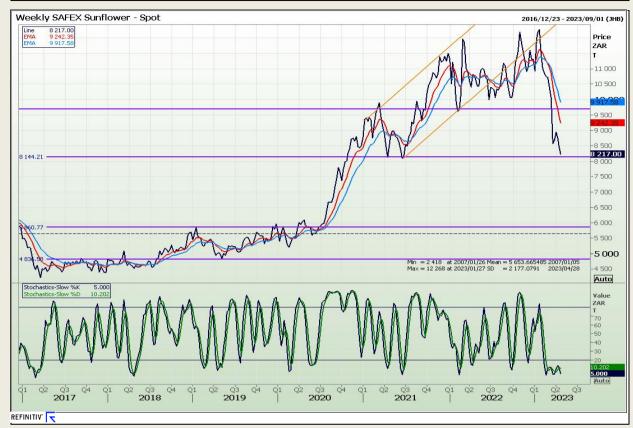

sion 73

# **Technical Analysis**

South African Futures Exchange - Wheat







Market Report : 02 May 2023

3rd Floor, AFGRI Building 12 Byls Bridge Boulevard Highveld Extension 73

# **Technical Analysis**

Chicago Board of Trade and Kansas Board of Trade - Wheat







Market Report : 02 May 2023

3rd Floor, AFGRI Building 12 Byls Bridge Boulevard Highveld Extension 73

# **Technical Analysis**

**Chicago Board of Trade - Soybeans** 







Market Report : 02 May 2023

3rd Floor, AFGRI Building 12 Byls Bridge Boulevard Highveld Extension 73

# **Technical Analysis**

South African Futures Exchange - Soybeans







Market Report : 02 May 2023

3rd Floor, AFGRI Building 12 Byls Bridge Boulevard Highveld Extension 73

# **Technical Analysis**

South African Futures Exchange - Sunflower