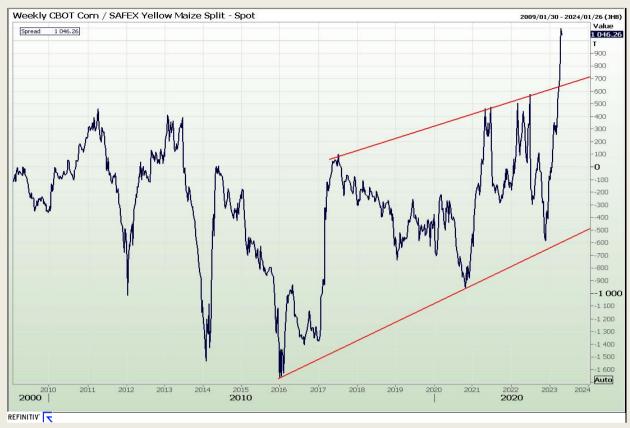

# **Technical Analysis**

#### **CBOT / SAFEX Spreads**

Market Report : 02 May 2023

3rd Floor, AFGRI Building 12 Byls Bridge Boulevard Highveld Extension 73