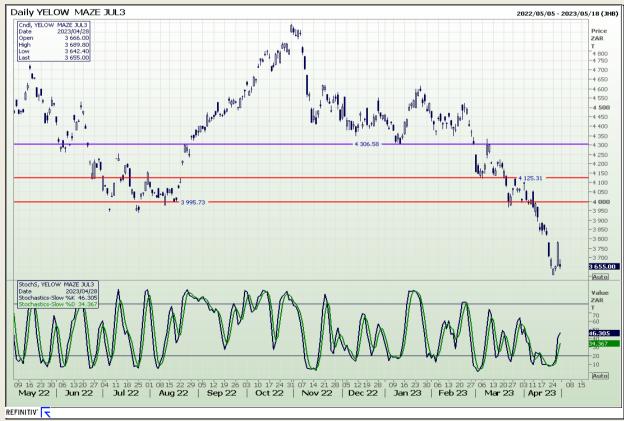

# **Technical Analysis**

South African Futures Exchange - Maize

Market Report : 02 May 2023

3rd Floor, AFGRI Building 12 Byls Bridge Boulevard Highveld Extension 73