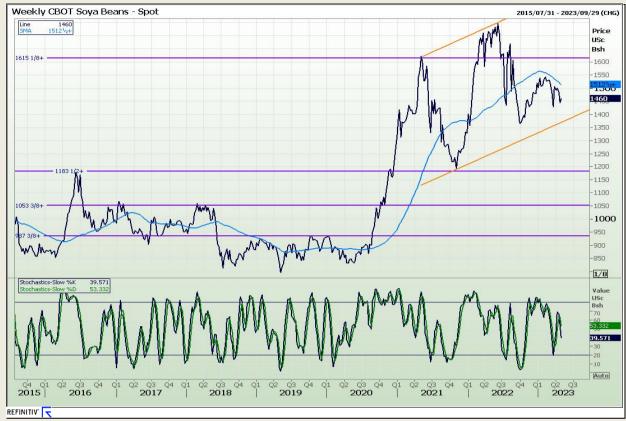

# **Technical Analysis**

**Chicago Board of Trade - Soybeans** 

Market Report : 02 May 2023

3rd Floor, AFGRI Building 12 Byls Bridge Boulevard Highveld Extension 73