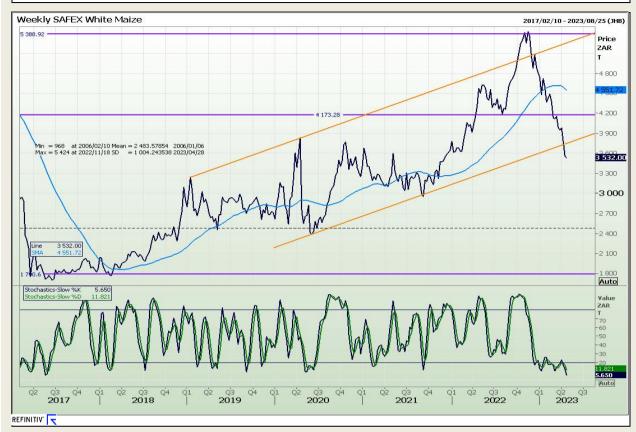

# **Technical Analysis**

South African Futures Exchange - Maize

Market Report : 02 May 2023

3rd Floor, AFGRI Building 12 Byls Bridge Boulevard Highveld Extension 73