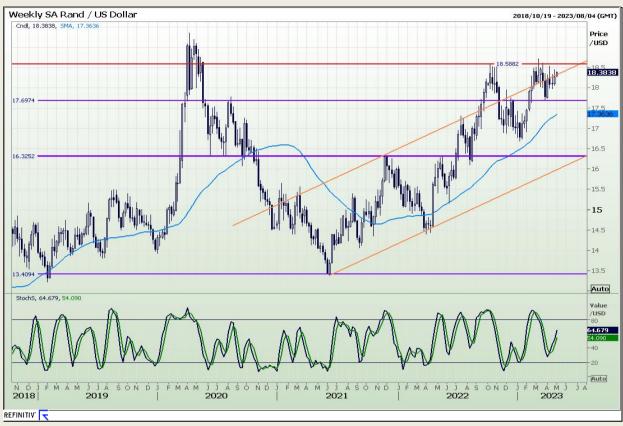

# **Technical Analysis**

#### Rand / US Dollar

Market Report : 02 May 2023

3rd Floor, AFGRI Building 12 Byls Bridge Boulevard Highveld Extension 73