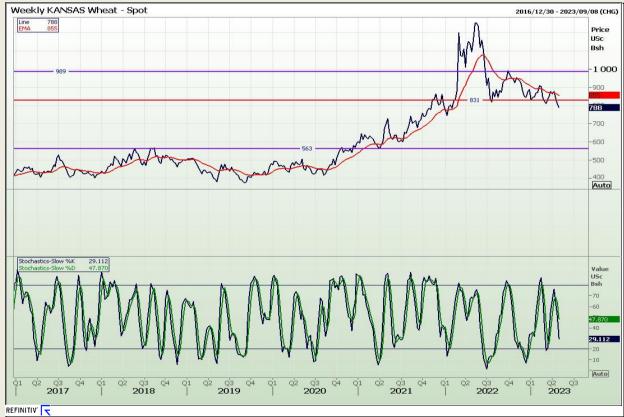

# **Technical Analysis**

Chicago Board of Trade and Kansas Board of Trade - Wheat

Market Report : 02 May 2023

3rd Floor, AFGRI Building 12 Byls Bridge Boulevard Highveld Extension 73