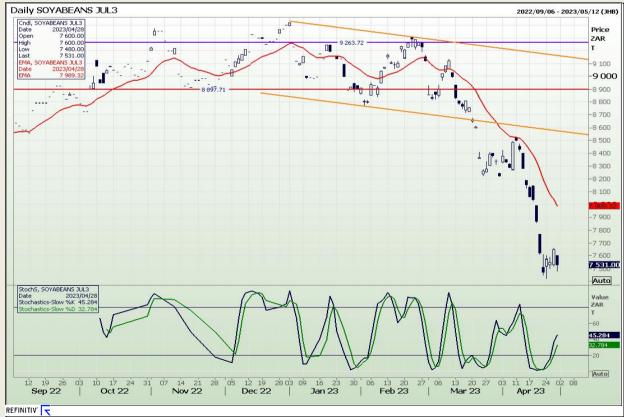

# **Technical Analysis**

**Chicago Board of Trade - Soybeans** 

Market Report : 02 May 2023

3rd Floor, AFGRI Building 12 Byls Bridge Boulevard Highveld Extension 73