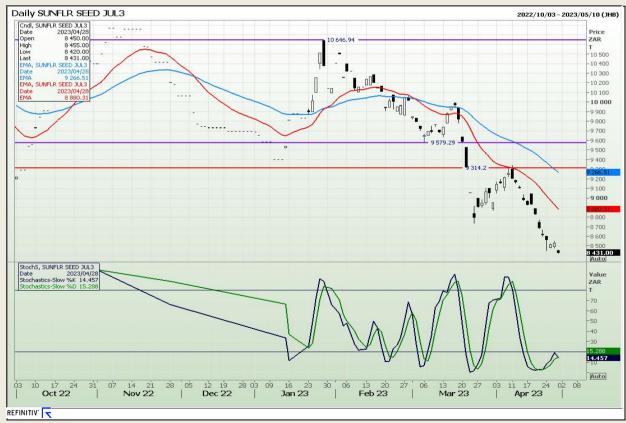

on 73

# **Technical Analysis**

South African Futures Exchange - Wheat







Market Report : 02 May 2023

3rd Floor, AFGRI Building 12 Byls Bridge Boulevard Highveld Extension 73

# **Technical Analysis**

Chicago Board of Trade and Kansas Board of Trade - Wheat







Market Report : 02 May 2023

3rd Floor, AFGRI Building 12 Byls Bridge Boulevard Highveld Extension 73

# **Technical Analysis**

**Chicago Board of Trade - Soybeans** 







Market Report : 02 May 2023

3rd Floor, AFGRI Building 12 Byls Bridge Boulevard Highveld Extension 73

# **Technical Analysis**

South African Futures Exchange - Soybeans







Market Report : 02 May 2023

3rd Floor, AFGRI Building 12 Byls Bridge Boulevard Highveld Extension 73

# **Technical Analysis**

South African Futures Exchange - Sunflower