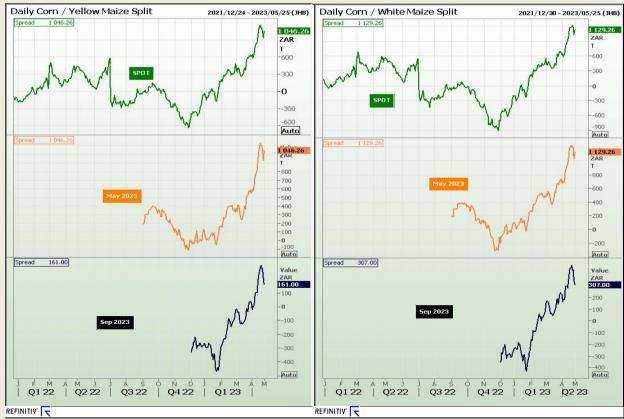

# **Technical Analysis**

#### **CBOT / SAFEX Spreads**

Market Report : 02 May 2023

3rd Floor, AFGRI Building 12 Byls Bridge Boulevard Highveld Extension 73