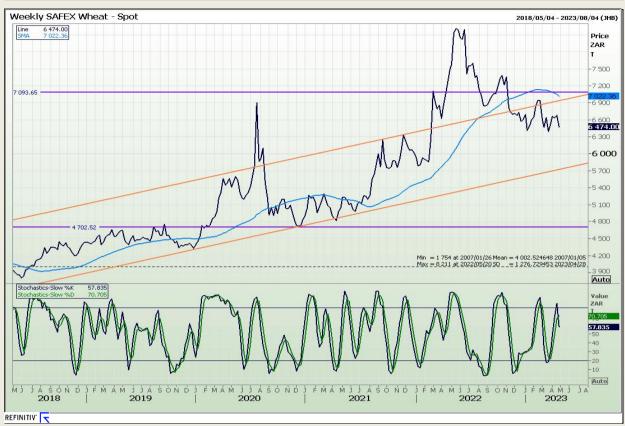

# **Technical Analysis**

South African Futures Exchange - Wheat

Market Report : 02 May 2023

3rd Floor, AFGRI Building 12 Byls Bridge Boulevard Highveld Extension 73