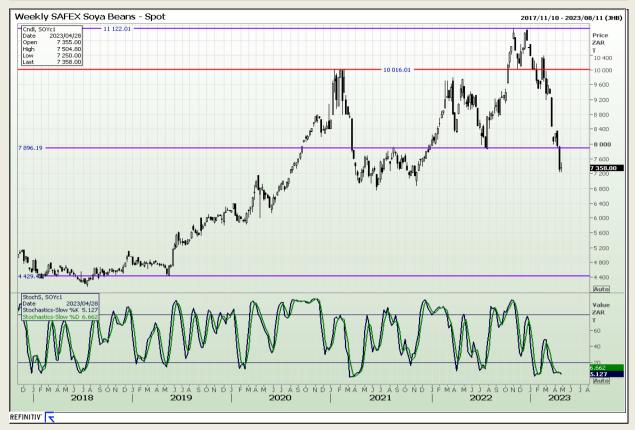

# **Technical Analysis**

South African Futures Exchange - Soybeans

Market Report : 02 May 2023

3rd Floor, AFGRI Building 12 Byls Bridge Boulevard Highveld Extension 73