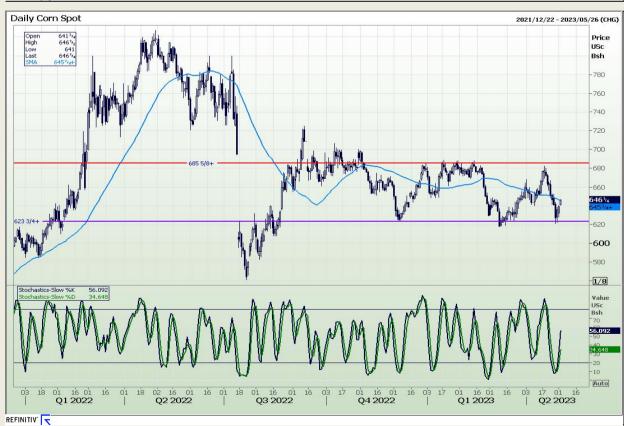

## **Technical Analysis**

Chicago Board of Trade - Corn

Market Report : 02 May 2023

3rd Floor, AFGRI Building 12 Byls Bridge Boulevard Highveld Extension 73