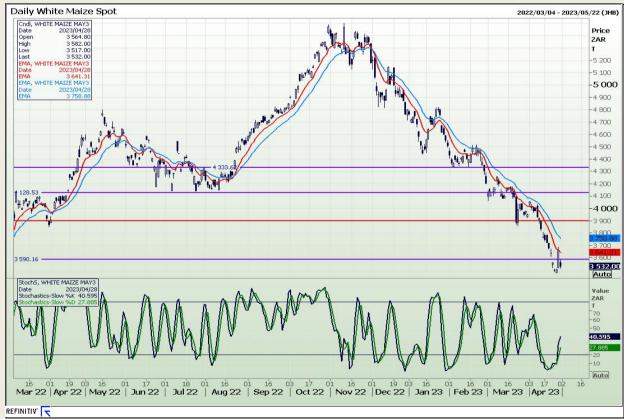

# **Technical Analysis**

South African Futures Exchange - Maize

Market Report : 02 May 2023

3rd Floor, AFGRI Building 12 Byls Bridge Boulevard Highveld Extension 73