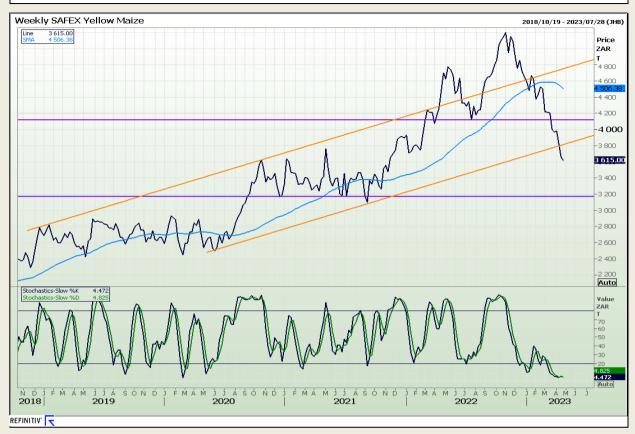

# **Technical Analysis**

South African Futures Exchange - Maize

Market Report : 02 May 2023

3rd Floor, AFGRI Building 12 Byls Bridge Boulevard Highveld Extension 73