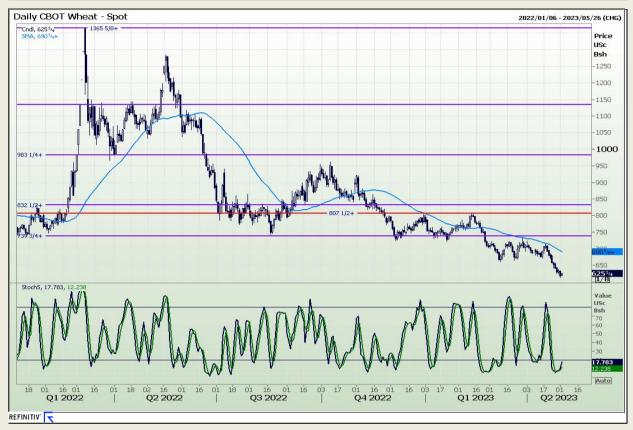

# **Technical Analysis**

Chicago Board of Trade and Kansas Board of Trade - Wheat

Market Report : 02 May 2023

3rd Floor, AFGRI Building 12 Byls Bridge Boulevard Highveld Extension 73