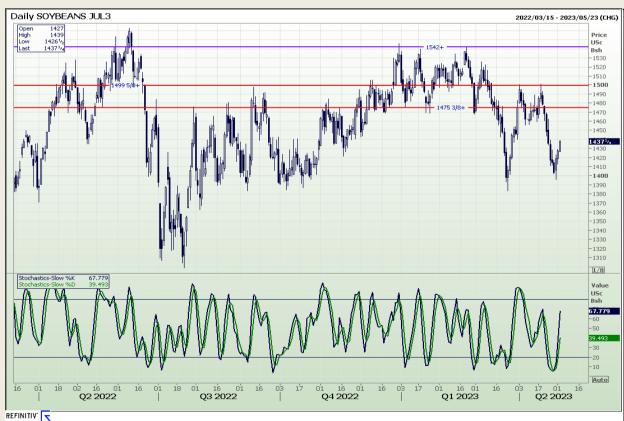

# **Technical Analysis**

**Chicago Board of Trade - Soybeans** 

Market Report : 02 May 2023

3rd Floor, AFGRI Building 12 Byls Bridge Boulevard Highveld Extension 73