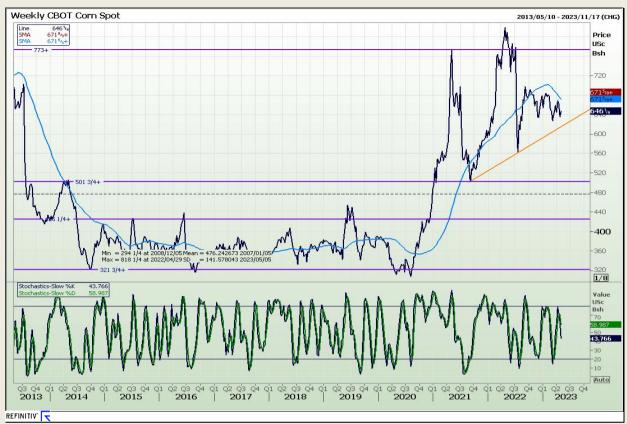

## **Technical Analysis**

Chicago Board of Trade - Corn

Market Report : 02 May 2023

3rd Floor, AFGRI Building 12 Byls Bridge Boulevard Highveld Extension 73