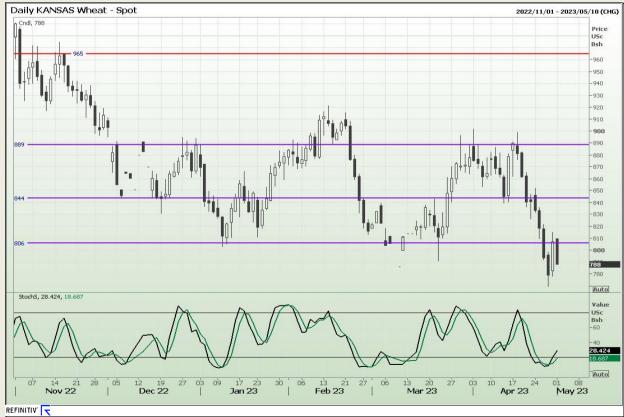

# **Technical Analysis**

Chicago Board of Trade and Kansas Board of Trade - Wheat

Market Report : 02 May 2023

3rd Floor, AFGRI Building 12 Byls Bridge Boulevard Highveld Extension 73