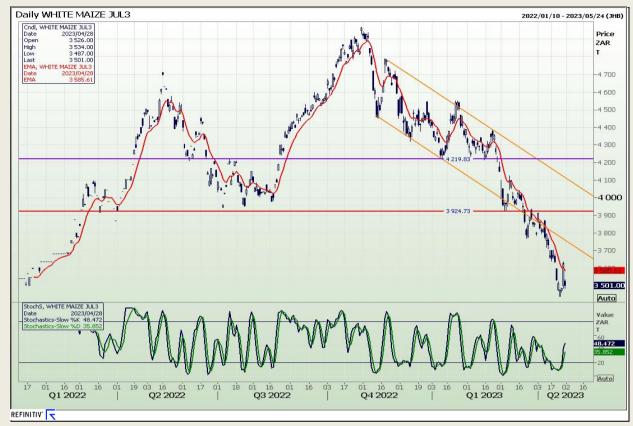

# **Technical Analysis**

South African Futures Exchange - Maize

Market Report : 02 May 2023

3rd Floor, AFGRI Building 12 Byls Bridge Boulevard Highveld Extension 73