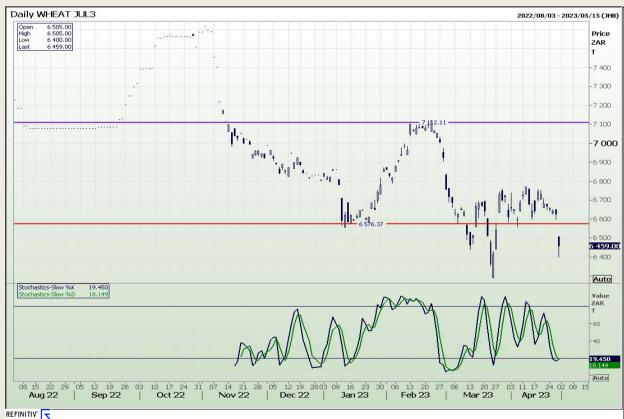

# **Technical Analysis**

South African Futures Exchange - Wheat

Market Report : 02 May 2023

3rd Floor, AFGRI Building 12 Byls Bridge Boulevard Highveld Extension 73