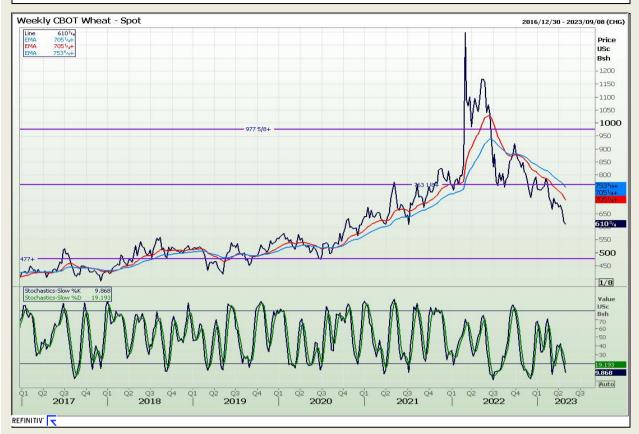

# **Technical Analysis**

Chicago Board of Trade and Kansas Board of Trade - Wheat

Market Report : 02 May 2023

3rd Floor, AFGRI Building 12 Byls Bridge Boulevard Highveld Extension 73