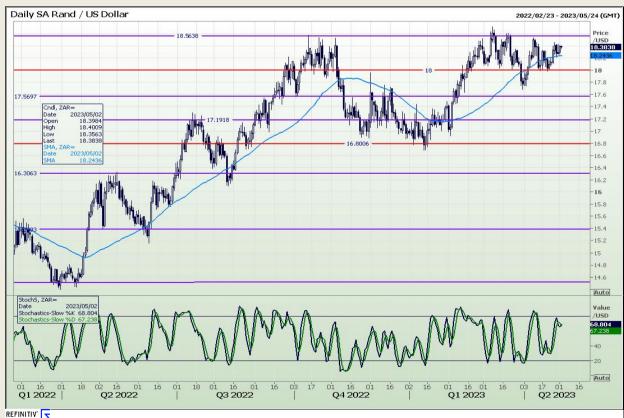

# **Technical Analysis**

#### Rand / US Dollar

Market Report : 02 May 2023

3rd Floor, AFGRI Building 12 Byls Bridge Boulevard Highveld Extension 73