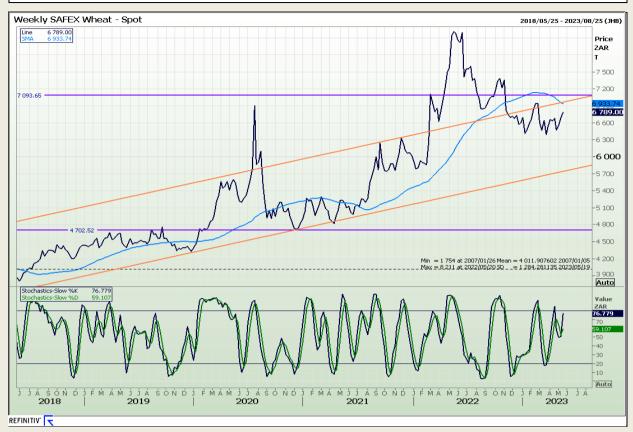

### **Technical Analysis**

South African Futures Exchange - Wheat

DISCLAIMER: This report has been prepared by GroCapital Financial Services Pty Ltd, a wholly owned subsidiary of AFGRI Operations Limitedis provided to you for information purposes only.GROCAPITAL AND AFGRI hereby certify that the views expressed in this report were obtained from sources which GROCAPITAL AND AFGRI consider to be reliable.GROCAPITAL AND AFGRI do not make any representations or give any guarantees or warranties, expressed or implied, as to the correctness, accuracy or completeness of the report.Net here GROCAPITAL AND AFGRI, nor any of their respective officers, directors, partners or employees, shall assume any liability for any losses arising from errors or omissions in the opinions, forecasts or information, irrespective of whether there has been any negligence by GroCapital and AFGRI, their affiliate, or their respective officers, directors, partners or employees, regardless of whether such damages were foreseen or unforeseen. The information contained in this report is confidential and may be subject to legal privilege. This

Market Report : 22 May 2023

3rd Floor, AFGRI Building 12 Byls Bridge Boulevard Highveld Extension 73