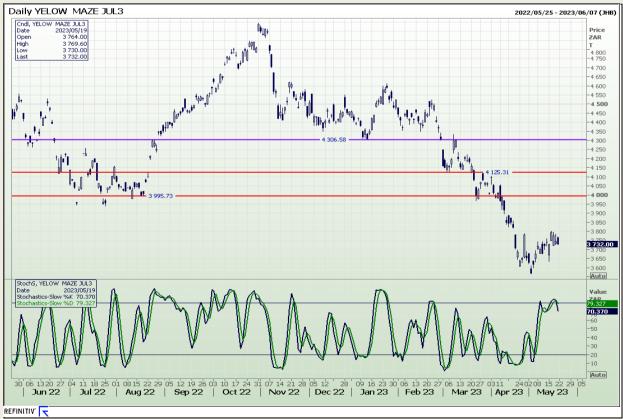

#### **Technical Analysis**

South African Futures Exchange - Maize

DISCLAIMER: This report has been prepared by GroCapital Financial Services Pty Ltd, a wholly owned subsidiary of AFGRI Operations Limitedis provided to you for information purposes only.GROCAPITAL AND AFGRI hereby certify that the views expressed in this report were obtained from sources which GROCAPITAL AND AFGRI consider to be reliable GROCAPITAL AND AFGRI do not make any representations or give any guarantees or warranties, expressed or implied, as to the correctness, accuracy or completeness of the report.Neither GROCAPITAL AND AFGRI, nor any affiliate, nor any of their respective officers, directors, partners or employees, shall assume any liability for any losses arising from errors or omissions in the opinions, forecasts or information, irrespective of whether there has been any negligence by GroCapital and AFGRI, their affiliate, or their respective officers, directors, partners or employees, regardless of whether such damages were foreseen or unforeseen. The information contained in this report is confidential and may be subject to legal privilege. This report is not intended to not should it be taken to create any legal relations or contractual relations.

Market Report : 22 May 2023

3rd Floor, AFGRI Building 12 Byls Bridge Boulevard Highveld Extension 73