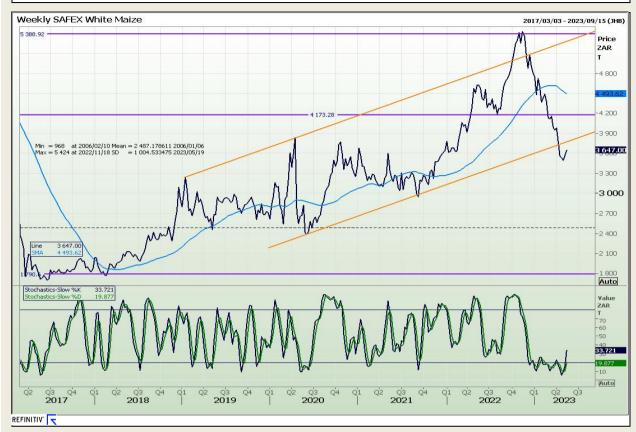

Market Report : 22 May 2023

3rd Floor, AFGRI Building 12 Byls Bridge Boulevard Highveld Extension 73

#### **Technical Analysis**

South African Futures Exchange - Maize

DISCLAIMER: This report has been prepared by GroCapital Financial Services Pty Ltd, a wholly owned subsidiary of AFGRI Operations Limitedis provided to you for information purposes only.GROCAPITAL AND AFGRI hereby certify that the views expressed in this report were obtained from sources which GROCAPITAL AND AFGRI consider to be reliable.GROCAPITAL AND AFGRI do not make any representations or give any guarantees or warranties, expressed or implied, as to the correctness, accuracy or completeness of the report.Net Hort GROCAPITAL AND AFGRI, nor any of their respective officers, directors, partners or employees shall assume any liability for any losses arising from errors or omissions in the opinions, forecasts or information, irrespective of whether there has been any negligence by GroCapital and AFGRI, their affiliate, or their respective officers, directors, partners or employees, regardless of whether such damages were foreseen or unforeseen. The information contained in this report is confidential and may be subject to legal privilege. This