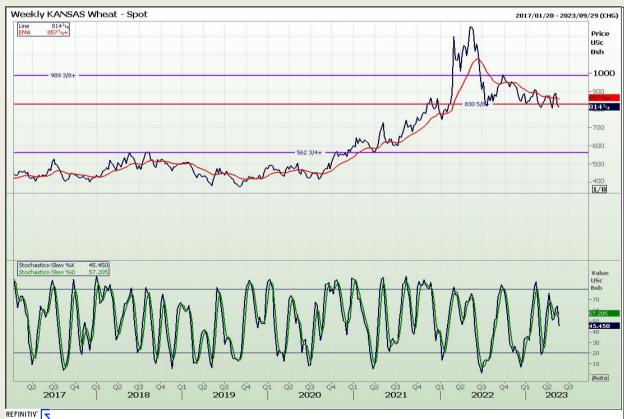

## **Technical Analysis**

Chicago Board of Trade and Kansas Board of Trade - Wheat

DISCLAIMER: This report has been prepared by GroCapital Financial Services Pty Ltd, a wholly owned subsidiary of AFGRI Operations Limitedis provided to you for information purposes only.GROCAPITAL AND AFGRI hereby certify that the views expressed in this report were obtained from sources which GROCAPITAL AND AFGRI consider to be reliable GROCAPITAL AND AFGRI do not make any representations or give any guarantees or warranties, expressed or implied, as to the correctness, accuracy or completeness of the report.Neither GROCAPITAL AND AFGRI, nor any affiliate, nor any of their respective officers, directors, partners or employees, shall assume any liability for any losses arising from errors or omissions in the opinions, forecasts or information, irrespective of whether there has been any negligence by GroCapital and AFGRI, their affiliate, or their respective officers, directors, partners or employees, regardless of whether such damages were foreseen or unforeseen. The information contained in this report is confidential and may be subject to legal privilege. This report is not intended to not should it be taken to create any legal relations or contractual relations.

Market Report : 22 May 2023

3rd Floor, AFGRI Building 12 Byls Bridge Boulevard Highveld Extension 73