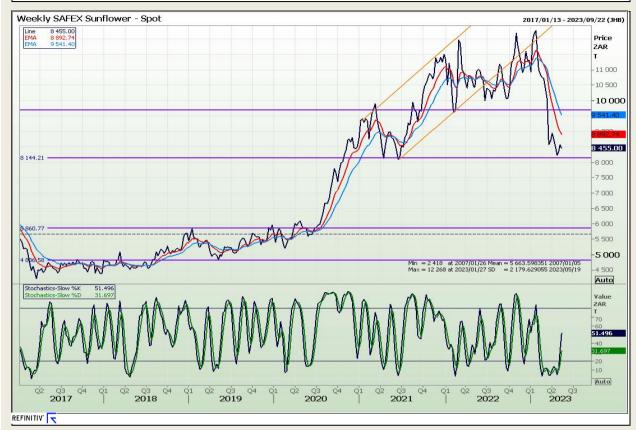

Market Report: 22 May 2023

3rd Floor, AFGRI Building 12 Byls Bridge Boulevard Highveld Extension 73

#### **Technical Analysis**

South African Futures Exchange - Sunflower

DISCLAIMER: This report has been prepared by GroCapital Financial Services Pty Ltd, a wholly owned subsidiary of AFGRI Operations Limitedis provided to you for information purposes only.GROCAPITAL AND AFGRI hereby certify that the views expressed in this report were obtained from sources which GROCAPITAL AND AFGRI consider to be reliable.GROCAPITAL AND AFGRI do not make any representations or give any guarantees or warranties, expressed or implied, as to the correctness, accuracy or completeness of the report.Net Hort GROCAPITAL AND AFGRI, nor any of their respective officers, directors, partners or employees shall assume any liability for any losses arising from errors or omissions in the opinions, forecasts or information, irrespective of whether there has been any negligence by GroCapital and AFGRI, their affiliate, or their respective officers, directors, partners or employees, regardless of whether such damages were foreseen or unforeseen. The information contained in this report is confidential and may be subject to legal privilege. This