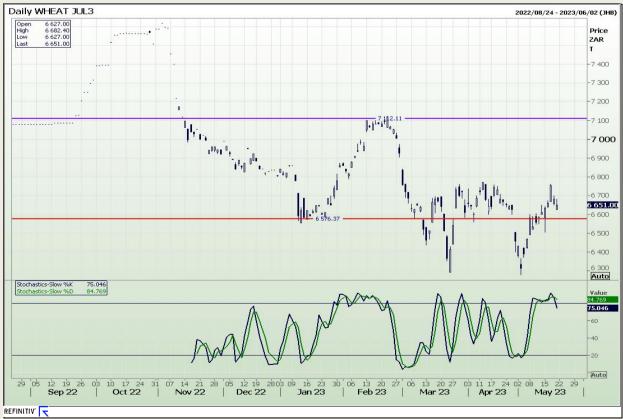

### **Technical Analysis**

South African Futures Exchange - Wheat

DISCLAIMER: This report has been prepared by GroCapital Financial Services Pty Ltd, a wholly owned subsidiary of AFGRI Operations Limitedis provided to you for information purposes only.GROCAPITAL AND AFGRI hereby certify that the views expressed in this report were obtained from sources which GROCAPITAL AND AFGRI consider to be reliable.GROCAPITAL AND AFGRI do not make any representations or give any guarantees or warranties, expressed or implied, as to the correctness, accuracy or completeness of the report.Net here GROCAPITAL AND AFGRI, nor any of their respective officers, directors, partners or employees, shall assume any liability for any losses arising from errors or omissions in the opinions, forecasts or information, irrespective of whether there has been any negligence by GroCapital and AFGRI, their affiliate, or their respective officers, directors, partners or employees, regardless of whether such damages were foreseen or unforeseen. The information contained in this report is confidential and may be subject to legal privilege. This