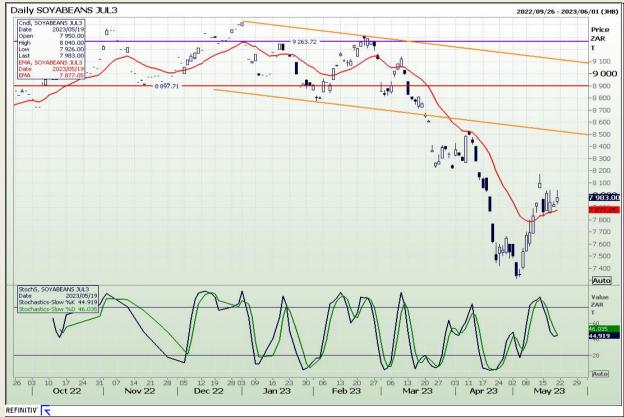

Market Report : 22 May 2023

3rd Floor, AFGRI Building 12 Byls Bridge Boulevard Highveld Extension 73

#### **Technical Analysis**

**Chicago Board of Trade - Soybeans** 

DISCLAIMER: This report has been prepared by GroCapital Financial Services Pty Ltd, a wholly owned subsidiary of AFGRI Operations Limitedis provided to you for information purposes only.GROCAPITAL AND AFGRI hereby certify that the views expressed in this report were obtained from sources which GROCAPITAL AND AFGRI consider to be reliable.GROCAPITAL AND AFGRI do not make any representations or give any guarantees or warranties, expressed or implied, as to the correctness, accuracy or completeness of the report.Net here GROCAPITAL AND AFGRI, nor any of their respective officers, directors, partners or employees, shall assume any liability for any losses arising from errors or omissions in the opinions, forecasts or information, irrespective of whether there has been any negligence by GroCapital and AFGRI, their affiliate, or their respective officers, directors, partners or employees, regardless of whether such damages were foreseen or unforeseen. The information contained in this report is confidential and may be subject to legal privilege. This