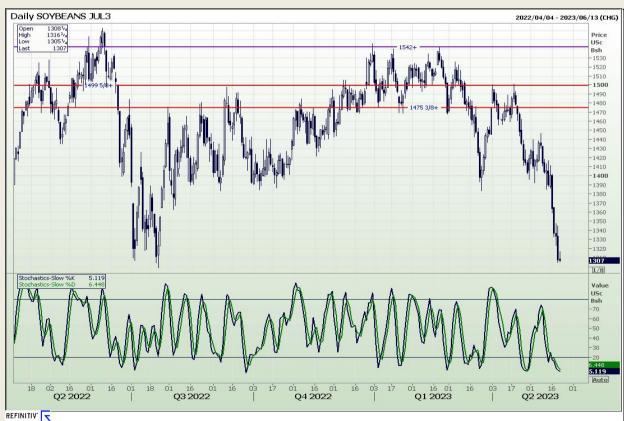

Market Report : 22 May 2023

3rd Floor, AFGRI Building 12 Byls Bridge Boulevard Highveld Extension 73

#### **Technical Analysis**

**Chicago Board of Trade - Soybeans** 

DISCLAIMER: This report has been prepared by GroCapital Financial Services Pty Ltd, a wholly owned subsidiary of AFGRI Operations Limitedis provided to you for information purposes only.GROCAPITAL AND AFGRI hereby certify that the views expressed in this report were obtained from sources which GROCAPITAL AND AFGRI consider to be reliable.GROCAPITAL AND AFGRI do not make any representations or give any guarantees or warranties, expressed or implied, as to the correctness, accuracy or completeness of the report.Net here GROCAPITAL AND AFGRI, nor any of their respective officers, directors, partners or employees, shall assume any liability for any losses arising from errors or omissions in the opinions, forecasts or information, irrespective of whether there has been any negligence by GroCapital and AFGRI, their affiliate, or their respective officers, directors, partners or employees, regardless of whether such damages were foreseen or unforeseen. The information contained in this report is confidential and may be subject to legal privilege. This