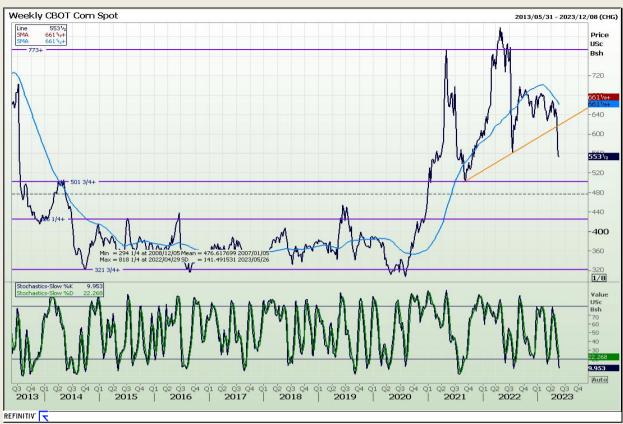

Market Report : 22 May 2023

3rd Floor, AFGRI Building 12 Byls Bridge Boulevard Highveld Extension 73

#### **Technical Analysis**

Chicago Board of Trade - Corn

DISCLAIMER: This report has been prepared by GroCapital Financial Services Pty Ltd, a wholly owned subsidiary of AFGRI Operations Limitedis provided to you for information purposes only.GROCAPITAL AND AFGRI hereby certify that the views expressed in this report were obtained from sources which GROCAPITAL AND AFGRI consider to be reliable.GROCAPITAL AND AFGRI do not make any representations or give any guarantees or warranties, expressed or implied, as to the correctness, accuracy or completeness of the report.Net Horn GROCAPITAL AND AFGRI, nor any of their respective forces, directors, partners or employees, shall assume any liability for any losses arising from errors or omissions in the opinions, forecasts or information, irrespective of whether there has been any negligence by GroCapital and AFGRI, their affiliate, or their respective officers, directors, partners or employees, regardless of whether such damages were foreseen or unforeseen. The information contained in this report is confidential and may be subject to legal privilege. This