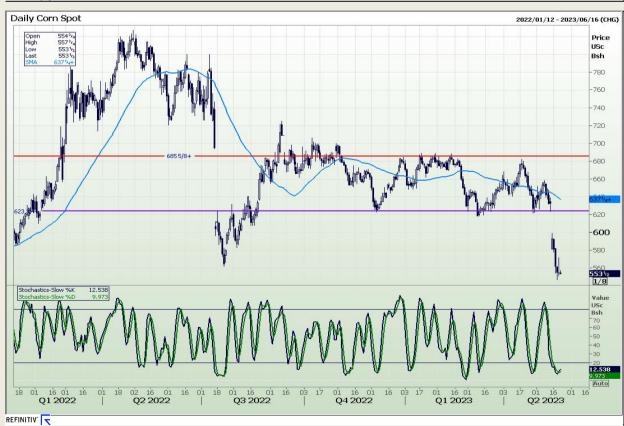

Market Report : 22 May 2023

3rd Floor, AFGRI Building 12 Byls Bridge Boulevard Highveld Extension 73

#### **Technical Analysis**

Chicago Board of Trade - Corn

DISCLAIMER: This report has been prepared by GroCapital Financial Services Pty Ltd, a wholly owned subsidiary of AFGRI Operations Limitedis provided to you for information purposes only.GROCAPITAL AND AFGRI hereby certify that the views expressed in this report were obtained from sources which GROCAPITAL AND AFGRI consider to be reliable.GROCAPITAL AND AFGRI do not make any representations or give any guarantees or warranties, expressed or implied, as to the correctness, accuracy or completeness of the report.Net Horn GROCAPITAL AND AFGRI, nor any of their respective forces, directors, partners or employees, shall assume any liability for any losses arising from errors or omissions in the opinions, forecasts or information, irrespective of whether there has been any negligence by GroCapital and AFGRI, their affiliate, or their respective officers, directors, partners or employees, regardless of whether such damages were foreseen or unforeseen. The information contained in this report is confidential and may be subject to legal privilege. This