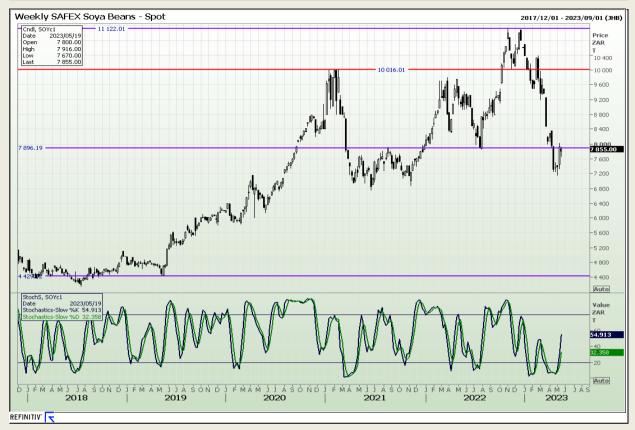

Market Report : 22 May 2023

3rd Floor, AFGRI Building 12 Byls Bridge Boulevard Highveld Extension 73

#### **Technical Analysis**

South African Futures Exchange - Soybeans

DISCLAIMER: This report has been prepared by GroCapital Financial Services Pty Ltd, a wholly owned subsidiary of AFGRI Operations Limitedis provided to you for information purposes only.GROCAPITAL AND AFGRI hereby certify that the views expressed in this report were obtained from sources which GROCAPITAL AND AFGRI consider to be reliable.GROCAPITAL AND AFGRI do not make any representations or give any guarantees or warranties, expressed or implied, as to the correctness, accuracy or completeness of the report.Net Hort GROCAPITAL AND AFGRI, nor any of their respective officers, directors, partners or employees, shall assume any liability for any losses arising from errors or omissions in the opinions, forecasts or information, irrespective of whether there has been any negligence by GroCapital and AFGRI, their affiliate, or their respective officers, directors, partners or employees, regardless of whether such damages were foreseen or unforeseen. The information contained in this report is confidential and may be subject to legal privilege. This