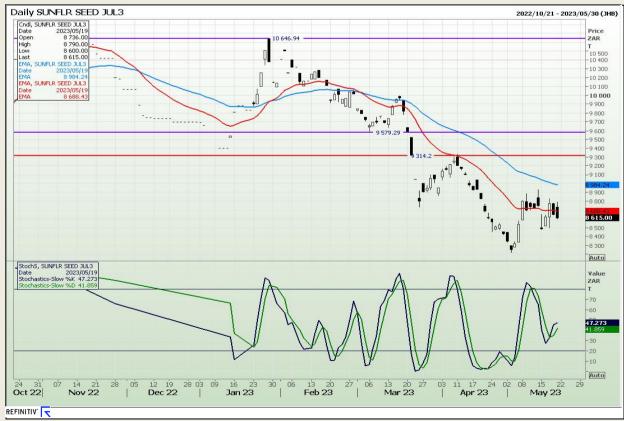

Market Report: 22 May 2023

3rd Floor, AFGRI Building 12 Byls Bridge Boulevard Highveld Extension 73

#### **Technical Analysis**

South African Futures Exchange - Sunflower

DISCLAIMER: This report has been prepared by GroCapital Financial Services Pty Ltd, a wholly owned subsidiary of AFGRI Operations Limitedis provided to you for information purposes only.GROCAPITAL AND AFGRI hereby certify that the views expressed in this report were obtained from sources which GROCAPITAL AND AFGRI consider to be reliable.GROCAPITAL AND AFGRI do not make any representations or give any guarantees or warranties, expressed or implied, as to the correctness, accuracy or completeness of the report.Net Hort GROCAPITAL AND AFGRI, nor any of their respective officers, directors, partners or employees shall assume any liability for any losses arising from errors or omissions in the opinions, forecasts or information, irrespective of whether there has been any negligence by GroCapital and AFGRI, their affiliate, or their respective officers, directors, partners or employees, regardless of whether such damages were foreseen or unforeseen. The information contained in this report is confidential and may be subject to legal privilege. This