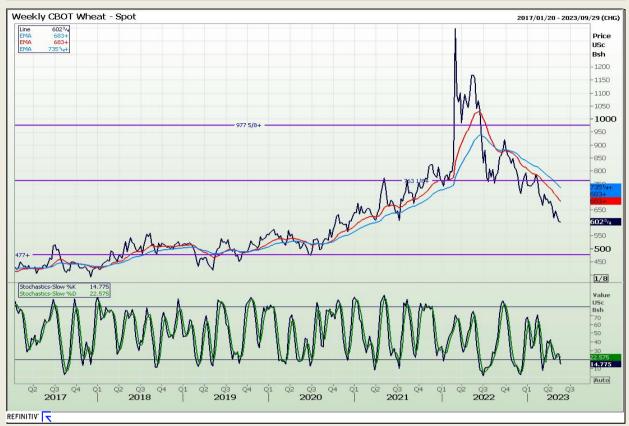

## **Technical Analysis**

Chicago Board of Trade and Kansas Board of Trade - Wheat

DISCLAIMER: This report has been prepared by GroCapital Financial Services Pty Ltd, a wholly owned subsidiary of AFGRI Operations Limitedis provided to you for information purposes only.GROCAPITAL AND AFGRI hereby certify that the views expressed in this report were obtained from sources which GROCAPITAL AND AFGRI consider to be reliable GROCAPITAL AND AFGRI do not make any representations or give any guarantees or warranties, expressed or implied, as to the correctness, accuracy or completeness of the report.Neither GROCAPITAL AND AFGRI, nor any affiliate, nor any of their respective officers, directors, partners or employees, shall assume any liability for any losses arising from errors or omissions in the opinions, forecasts or information, irrespective of whether there has been any negligence by GroCapital and AFGRI, their affiliate, or their respective officers, directors, partners or employees, regardless of whether such damages were foreseen or unforeseen. The information contained in this report is confidential and may be subject to legal privilege. This report is not intended to not should it be taken to create any legal relations or contractual relations.

Market Report : 22 May 2023

3rd Floor, AFGRI Building 12 Byls Bridge Boulevard Highveld Extension 73