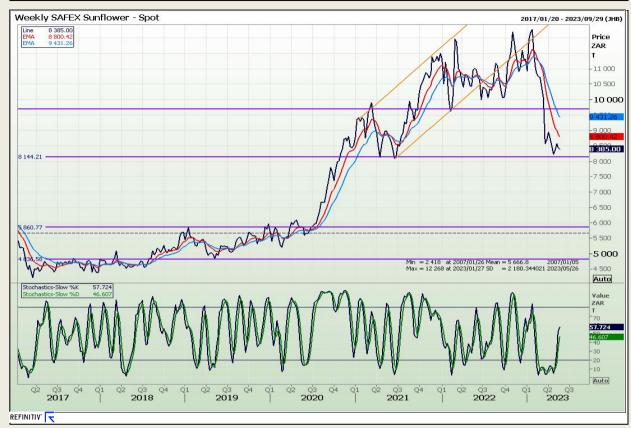

#### **Technical Analysis**

South African Futures Exchange - Wheat







Market Report : 23 May 2023

3rd Floor, AFGRI Building 12 Byls Bridge Boulevard Highveld Extension 73

## **Technical Analysis**

Chicago Board of Trade and Kansas Board of Trade - Wheat







Market Report : 23 May 2023

3rd Floor, AFGRI Building 12 Byls Bridge Boulevard Highveld Extension 73

#### **Technical Analysis**

Chicago Board of Trade - Soybeans







Market Report : 23 May 2023

3rd Floor, AFGRI Building 12 Byls Bridge Boulevard Highveld Extension 73

#### **Technical Analysis**

South African Futures Exchange - Soybeans







Market Report: 23 May 2023

3rd Floor, AFGRI Building 12 Byls Bridge Boulevard Highveld Extension 73

#### **Technical Analysis**

South African Futures Exchange - Sunflower