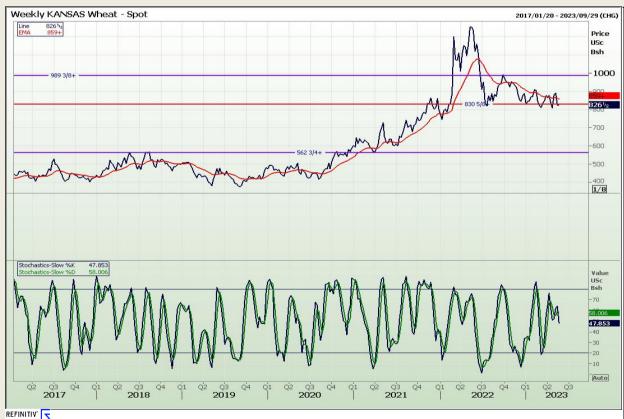

### **Technical Analysis**

Chicago Board of Trade and Kansas Board of Trade - Wheat

Market Report : 23 May 2023

3rd Floor, AFGRI Building 12 Byls Bridge Boulevard Highveld Extension 73

## **Technical Analysis**

Chicago Board of Trade and Kansas Board of Trade - Wheat

Market Report : 23 May 2023

3rd Floor, AFGRI Building 12 Byls Bridge Boulevard Highveld Extension 73