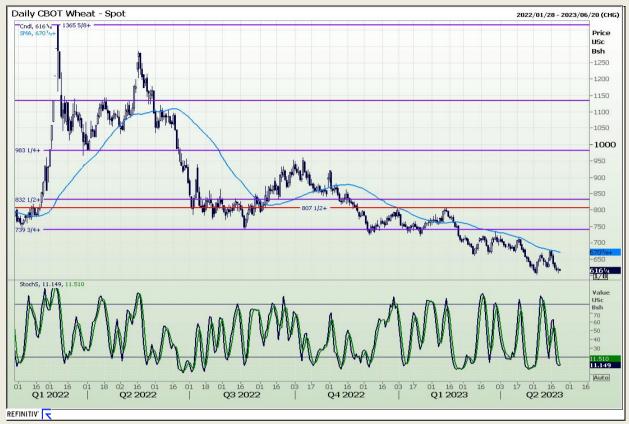

### **Technical Analysis**

Chicago Board of Trade and Kansas Board of Trade - Wheat

Market Report : 23 May 2023

3rd Floor, AFGRI Building 12 Byls Bridge Boulevard Highveld Extension 73

## **Technical Analysis**

Chicago Board of Trade and Kansas Board of Trade - Wheat

Market Report : 23 May 2023

3rd Floor, AFGRI Building 12 Byls Bridge Boulevard Highveld Extension 73