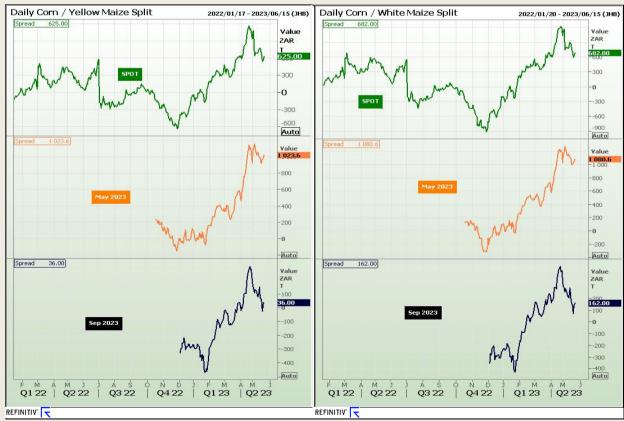

#### **CBOT / SAFEX Spreads**

Market Report: 23 May 2023

3rd Floor, AFGRI Building 12 Byls Bridge Boulevard Highveld Extension 73