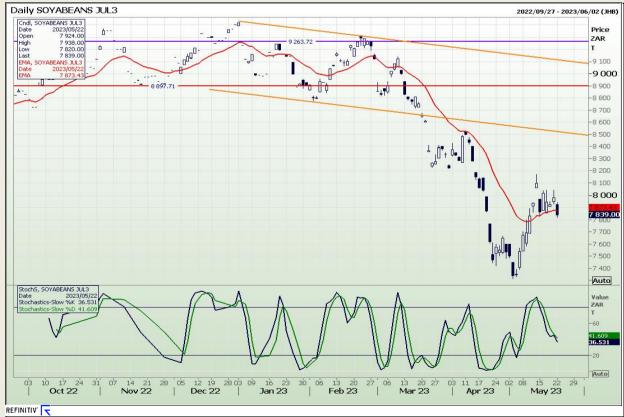

#### **Technical Analysis**

Chicago Board of Trade - Soybeans

Market Report : 23 May 2023

3rd Floor, AFGRI Building 12 Byls Bridge Boulevard Highveld Extension 73