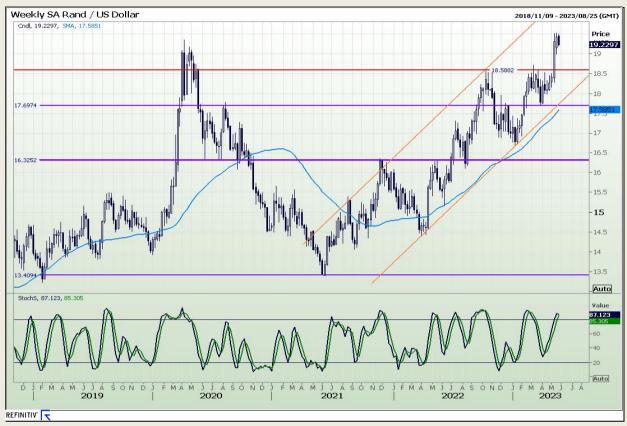

#### **Technical Analysis**

Rand / US Dollar

Market Report : 23 May 2023

3rd Floor, AFGRI Building 12 Byls Bridge Boulevard Highveld Extension 73