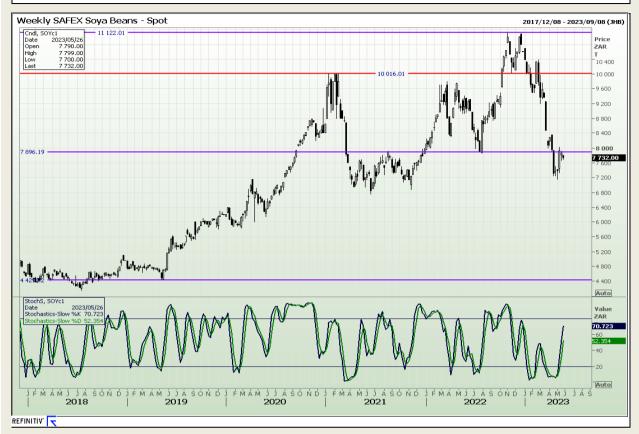

#### **Technical Analysis**

South African Futures Exchange - Soybeans

Market Report: 23 May 2023

3rd Floor, AFGRI Building 12 Byls Bridge Boulevard Highveld Extension 73