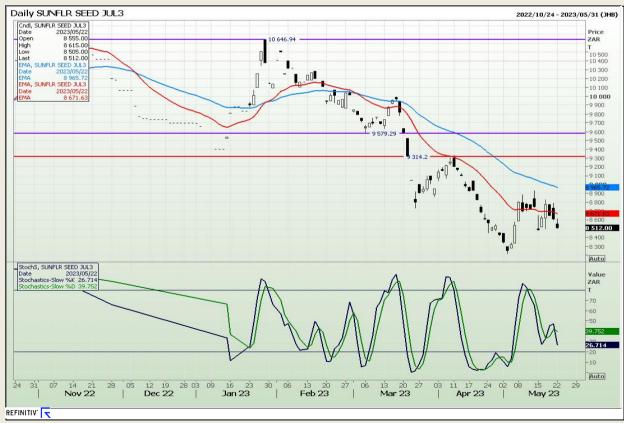

#### **Technical Analysis**

South African Futures Exchange - Wheat







Market Report : 23 May 2023

3rd Floor, AFGRI Building 12 Byls Bridge Boulevard Highveld Extension 73

## **Technical Analysis**

Chicago Board of Trade and Kansas Board of Trade - Wheat







Market Report : 23 May 2023

3rd Floor, AFGRI Building 12 Byls Bridge Boulevard Highveld Extension 73

#### **Technical Analysis**

Chicago Board of Trade - Soybeans







Market Report : 23 May 2023

3rd Floor, AFGRI Building 12 Byls Bridge Boulevard Highveld Extension 73

#### **Technical Analysis**

South African Futures Exchange - Soybeans







Market Report: 23 May 2023

3rd Floor, AFGRI Building 12 Byls Bridge Boulevard Highveld Extension 73

#### **Technical Analysis**

South African Futures Exchange - Sunflower