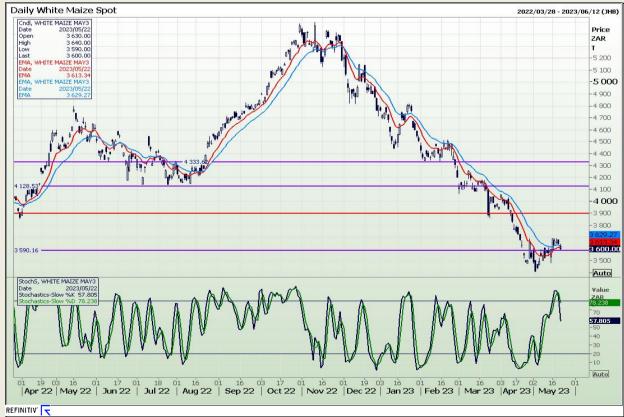

#### **Technical Analysis**

South African Futures Exchange - Maize

Market Report : 23 May 2023

3rd Floor, AFGRI Building 12 Byls Bridge Boulevard Highveld Extension 73