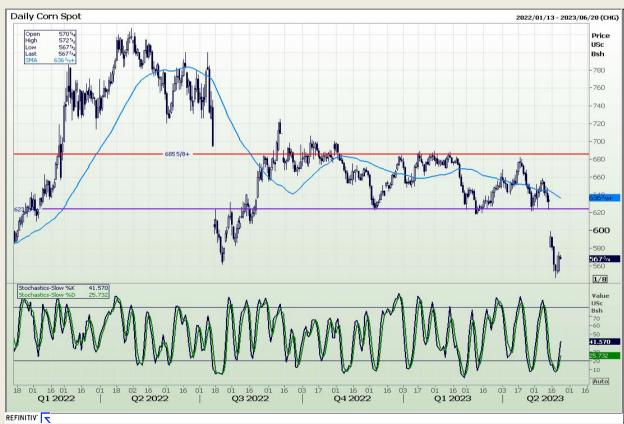

#### **Technical Analysis**

Chicago Board of Trade - Corn

Market Report : 23 May 2023

3rd Floor, AFGRI Building 12 Byls Bridge Boulevard Highveld Extension 73