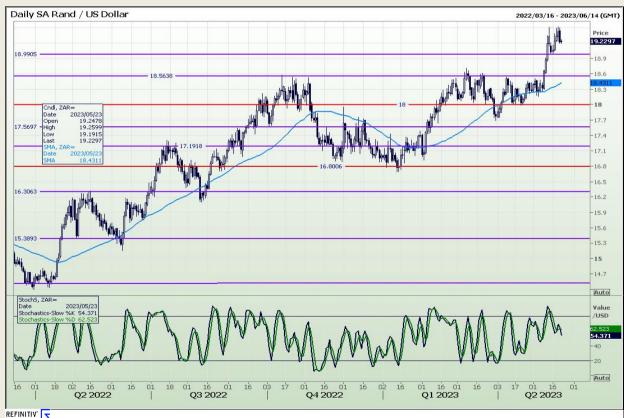

#### **Technical Analysis**

Rand / US Dollar

Market Report : 23 May 2023

3rd Floor, AFGRI Building 12 Byls Bridge Boulevard Highveld Extension 73