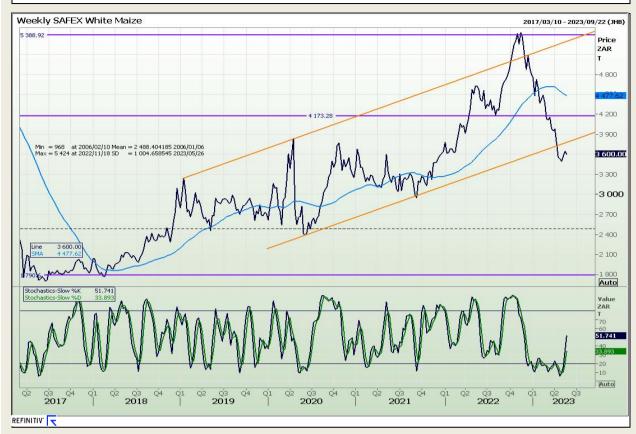

#### **Technical Analysis**

South African Futures Exchange - Maize

Market Report : 23 May 2023

3rd Floor, AFGRI Building 12 Byls Bridge Boulevard Highveld Extension 73