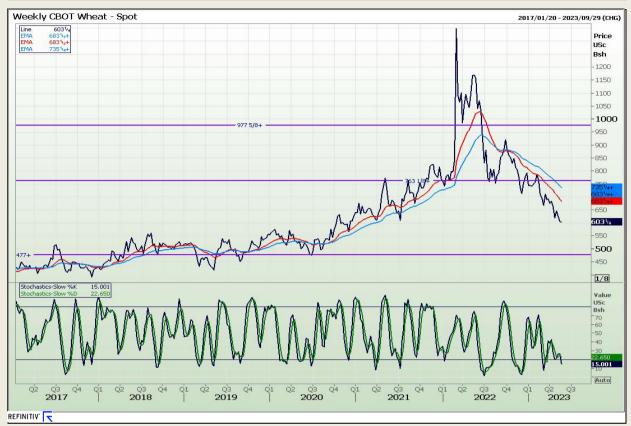

### **Technical Analysis**

Chicago Board of Trade and Kansas Board of Trade - Wheat

Market Report : 23 May 2023

3rd Floor, AFGRI Building 12 Byls Bridge Boulevard Highveld Extension 73

## **Technical Analysis**

Chicago Board of Trade and Kansas Board of Trade - Wheat

Market Report : 23 May 2023

3rd Floor, AFGRI Building 12 Byls Bridge Boulevard Highveld Extension 73