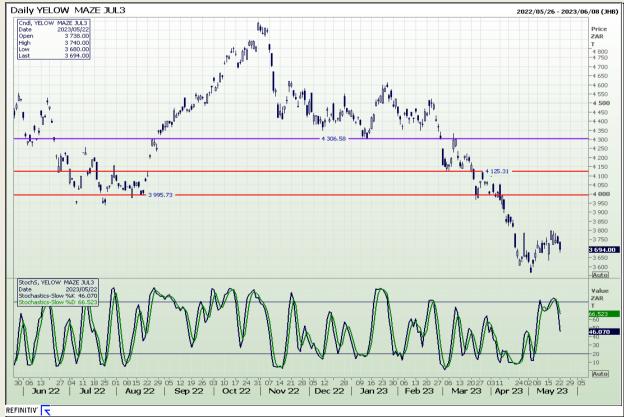

#### **Technical Analysis**

South African Futures Exchange - Maize

Market Report : 23 May 2023

3rd Floor, AFGRI Building 12 Byls Bridge Boulevard Highveld Extension 73