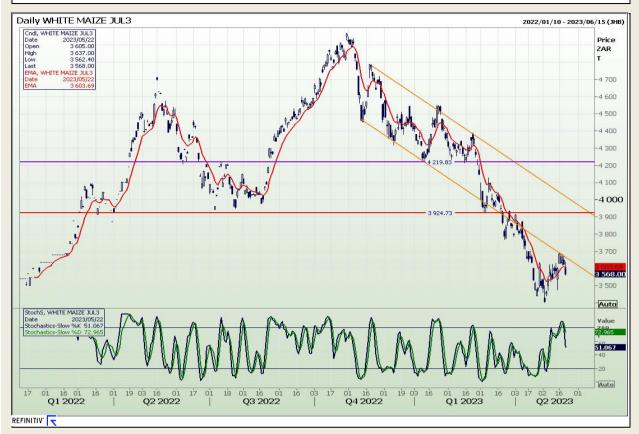

#### **Technical Analysis**

South African Futures Exchange - Maize

Market Report : 23 May 2023

3rd Floor, AFGRI Building 12 Byls Bridge Boulevard Highveld Extension 73