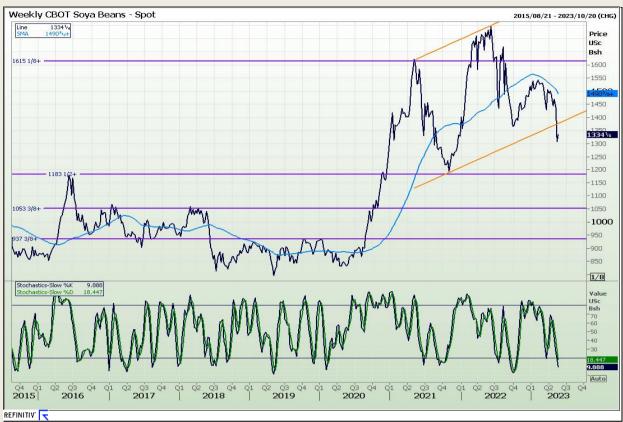

#### **Technical Analysis**

Chicago Board of Trade - Soybeans

Market Report : 23 May 2023

3rd Floor, AFGRI Building 12 Byls Bridge Boulevard Highveld Extension 73