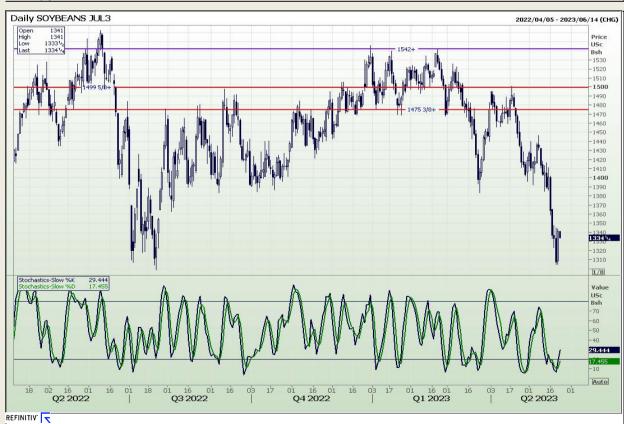

#### **Technical Analysis**

Chicago Board of Trade - Soybeans

Market Report : 23 May 2023

3rd Floor, AFGRI Building 12 Byls Bridge Boulevard Highveld Extension 73