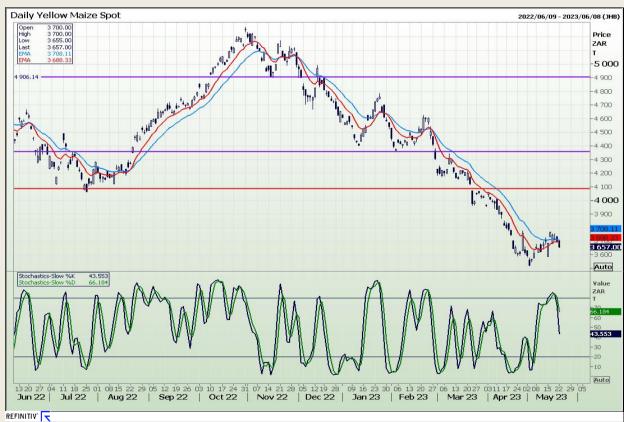

#### **Technical Analysis**

South African Futures Exchange - Maize

Market Report : 23 May 2023

3rd Floor, AFGRI Building 12 Byls Bridge Boulevard Highveld Extension 73