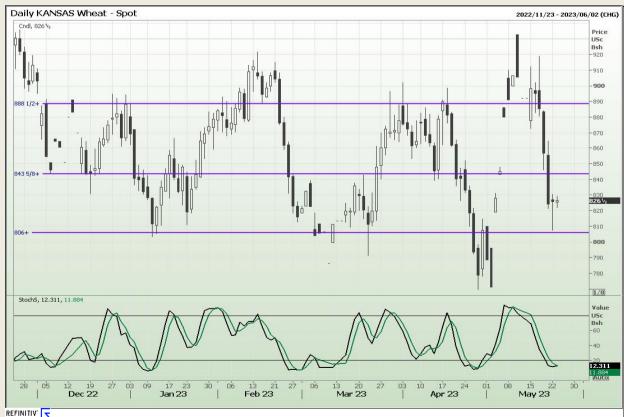

### **Technical Analysis**

Chicago Board of Trade and Kansas Board of Trade - Wheat

Market Report : 23 May 2023

3rd Floor, AFGRI Building 12 Byls Bridge Boulevard Highveld Extension 73

## **Technical Analysis**

Chicago Board of Trade and Kansas Board of Trade - Wheat

Market Report : 23 May 2023

3rd Floor, AFGRI Building 12 Byls Bridge Boulevard Highveld Extension 73