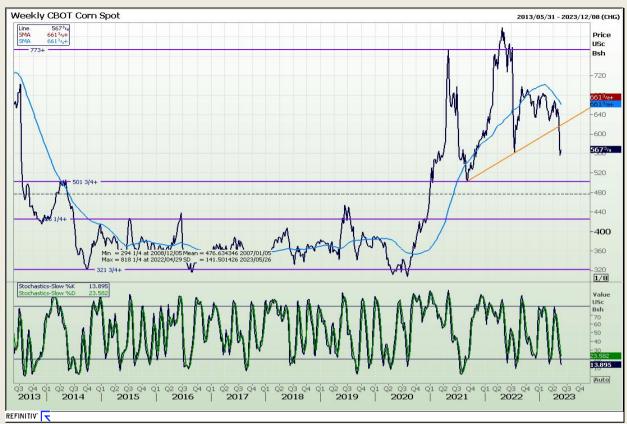

#### **Technical Analysis**

Chicago Board of Trade - Corn

Market Report : 23 May 2023

3rd Floor, AFGRI Building 12 Byls Bridge Boulevard Highveld Extension 73