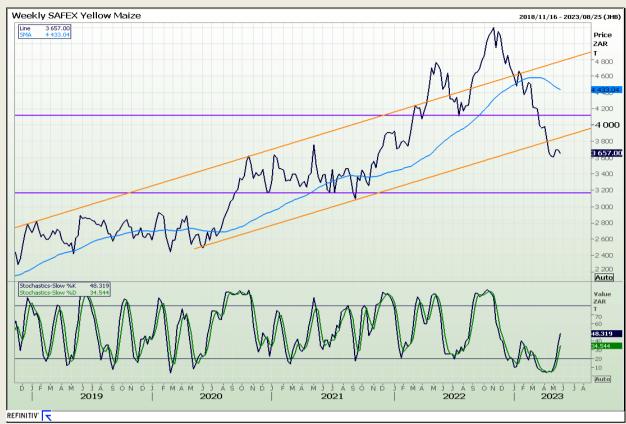

#### **Technical Analysis**

South African Futures Exchange - Maize

Market Report : 23 May 2023

3rd Floor, AFGRI Building 12 Byls Bridge Boulevard Highveld Extension 73