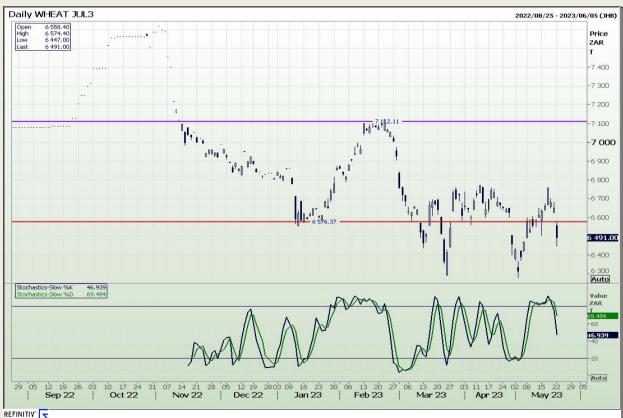

#### **Technical Analysis**

South African Futures Exchange - Wheat

Market Report : 23 May 2023

3rd Floor, AFGRI Building 12 Byls Bridge Boulevard Highveld Extension 73