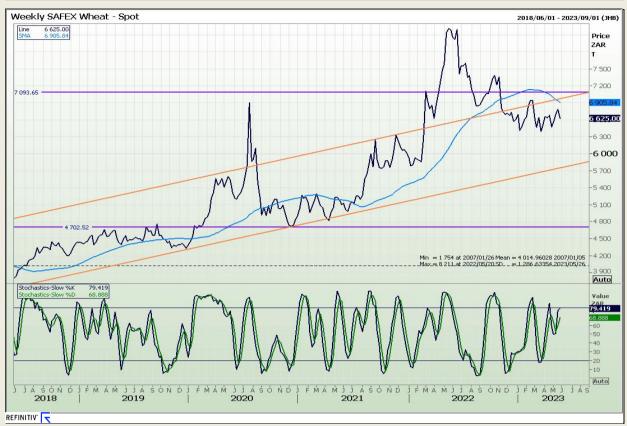

#### **Technical Analysis**

South African Futures Exchange - Wheat

Market Report : 23 May 2023

3rd Floor, AFGRI Building 12 Byls Bridge Boulevard Highveld Extension 73