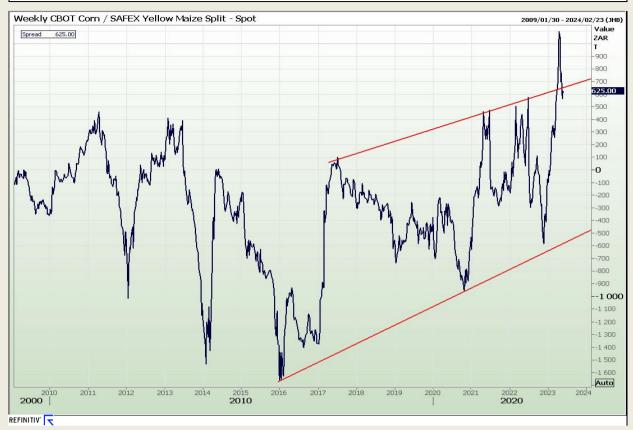

#### **CBOT / SAFEX Spreads**

Market Report: 23 May 2023

3rd Floor, AFGRI Building 12 Byls Bridge Boulevard Highveld Extension 73