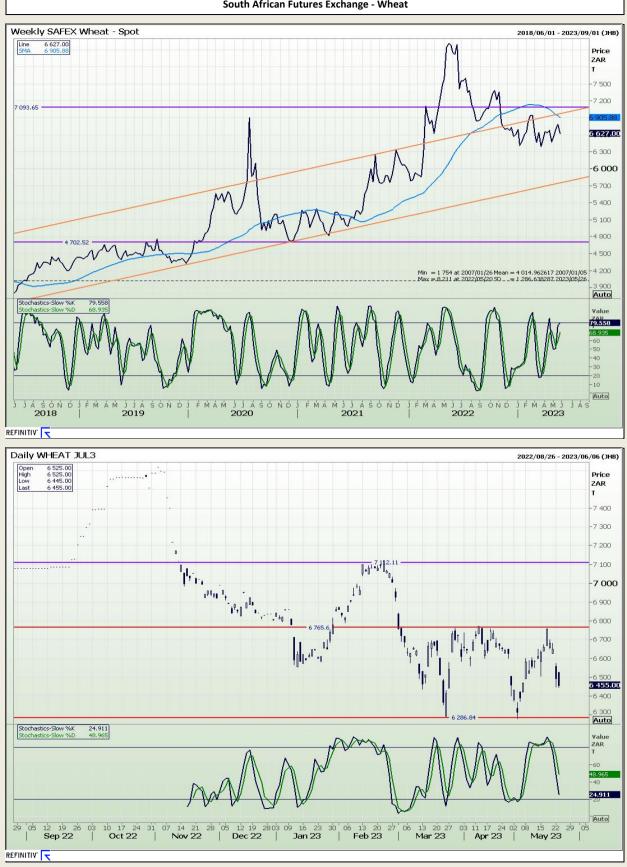

## **Technical Analysis**

South African Futures Exchange - Wheat

DISCLAIMER: This report has been prepared by GroCapital Financial Services Pty Ltd , a wholly owned subsidiary of AFGRI Operations Limitedis provided to you for information purposes only.GROCAPITAL AND AFGRI hereby certify that the views expressed in this report were obtained from sources which GROCAPITAL AND AFGRI consider to be reliable.GROCAPITAL AND AFGRI do not make any representations or give any guarantees or warranties, expressed or implied, as to the correctness, accuracy or completeness of the report. Neither GROCAPITAL AND AFGRI, nor any affiliate, nor any of their respective officers, directors, partners or employees shall assume any liability for any losses arising from errors or omissions in the opinions, forecasts or information, irrespective of whether there has been any negligence by GroCapital and AFGRI, their affiliate, or their respective officers, directors, partners or employees, regardless of whether such damages were foreseen or unforeseen. The information contained in this report is confidential and may be subject to legal privilege. This report is not intended to not should it be taken to create any legal relations or contractual relation