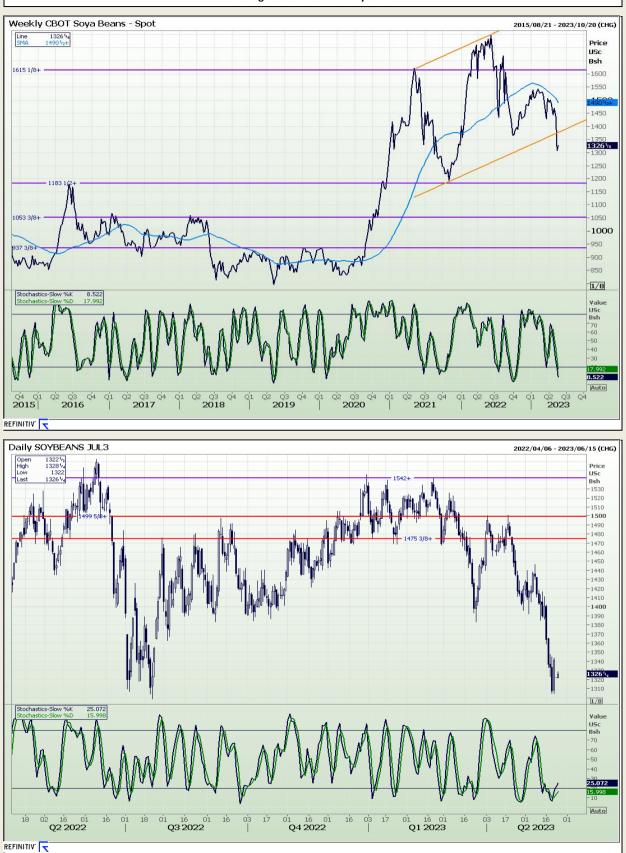

# **Technical Analysis**

Chicago Board of Trade - Soybeans

DISCLAIMER: This report has been prepared by GroCapital Financial Services Pty Ltd, a wholly owned subsidiary of AFGRI Operations Limitedis provided to you for information purposes only.GROCAPITAL AND AFGRI hereby certify that the views expressed in this report were obtained from sources which GROCAPITAL AND AFGRI consider to be reliable.GROCAPITAL AND AFGRI do not make any representations or give any guarantees or warranties, expressed or implied, as to the correctness, accuracy or completeness of the report.Neither GROCAPITAL AND AFGRI, nor any affiliate, nor any of their respective officers, directors, partners or employees, shall assume any liability for any losses arising from errors or omissions in the opnions, forecasts or information, irrespective of whether there has been any negligence by GroCapital and AFGRI, their affiliate, or their respective officers, directors, partners or employees, regardless of whether such damages were foreseen or unforeseen. The information contained in this report is confidential and may be subject to legal privilege. This report is not intended to not should it be taken to create any legal relations or contractual relations.