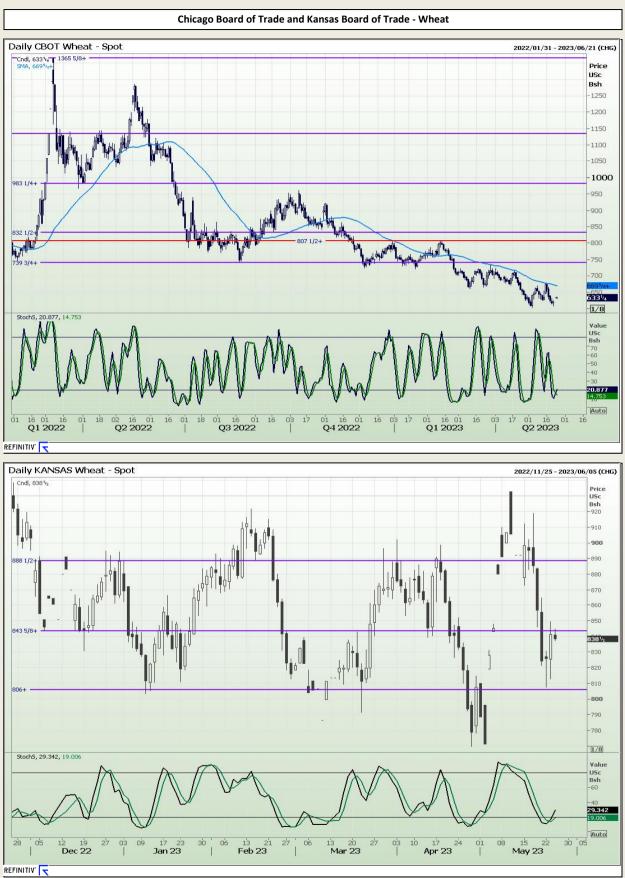

# **Technical Analysis**

Chicago Board of Trade and Kansas Board of Trade - Wheat Weekly CBOT Wheat - Spot 2017/01/20 - 2023/09/29 (CHG) Price USc Bsh 1200 1150 -1100 1050 1000 950 -900 mar mary -850 -800 621 550 500 450 1/8 Value Bsh 70 60 50 25.315 2**2.996** Auto Q3 2017 Q1 Q2 Q4 Q1 Q2 Q3 2019 Q4 Q1 Q'2 Q3 2020 Q4 Q1 Q4 Q1 Q3 2018 02 Q 2023 2021 2022 REFINITIV' Weekly KANSAS Wheat - Spot 2017/01/20 - 2023/09/29 (CHG) 838 1/2 860 1/s+ Line Price USc Bsh 1000 maring 338% 700 600 500 1/8

REFINITIV'

DISCLAIMER: This report has been prepared by GroCapital Financial Services Pty Ltd, a wholly owned subsidiary of AFGRI Operations Limitedis provided to you for information purposes only.GROCAPITAL AND AFGRI hereby certify that the views expressed in this report were obtained from sources which GROCAPITAL AND AFGRI consider to be reliable.GROCAPITAL AND AFGRI do not make any representations or give any guarantees or warranties, expressed or implied, as to the correctness, accuracy or completeness of the report.Neither GROCAPITAL AND AFGRI, nor any affiliate, nor any of their respective officers, directors, partners or omissions in the opinions, forecasts or information, irrespective of whether there has been any negligence by GroCapital and AFGRI, their affiliate, or their respective officers, directors, partners or employees, regardless of whether such damages were foreseen or unforeseen. The information contained in this report is confidential and may be subject to legal privilege. This report is not intended to not should it be taken to create any legal relations or contractual relations.