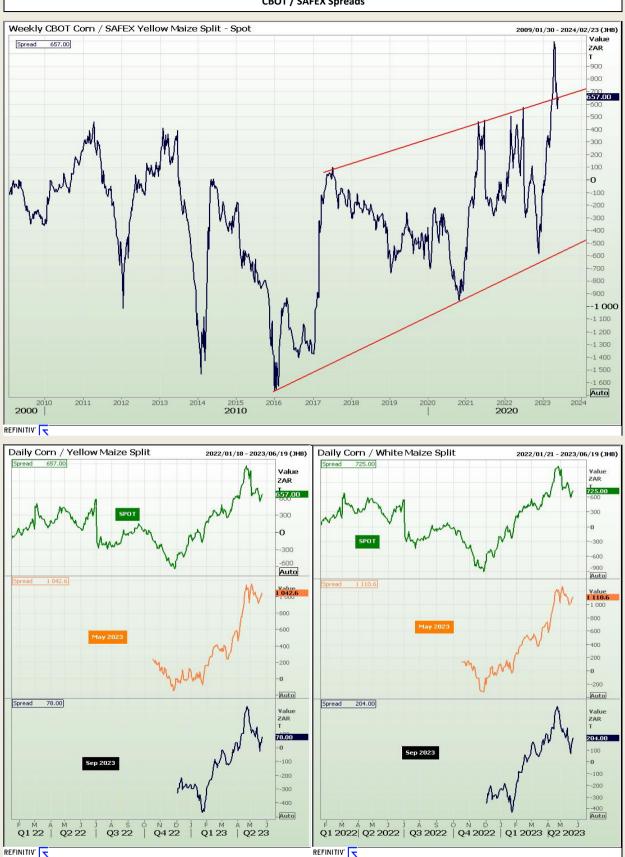

Market Report : 24 May 2023

**Technical Analysis** 

**CBOT / SAFEX Spreads** 

DISCLAIMER: This report has been prepared by GroCapital Financial Services Pty Ltd , a wholly owned subsidiary of AFGRI Operations Limitedis provided to you for information purposes only.GROCAPITAL AND AFGRI hereby certify that the views expressed in this report were obtained from sources which GROCAPITAL AND AFGRI consider to be reliable.GROCAPITAL AND AFGRI do not make any representations or give any guarantees or warranties, expressed or implied, as to the correctness, accuracy or completeness of the report. Neither GROCAPITAL AND AFGRI, nor any affiliate, nor any of their respective officers, directors, partners or employees shall assume any liability for any losses arising from errors or omissions in the opinions, forecasts or information, irrespective of whether there has been any negligence by GroCapital and AFGRI, their affiliate, or their respective officers, directors, partners or employees, regardless of whether such damages were foreseen or unforeseen. The information contained in this report is confidential and may be subject to legal privilege. This report is not intended to not should it be taken to create any legal relations or contractual relatio