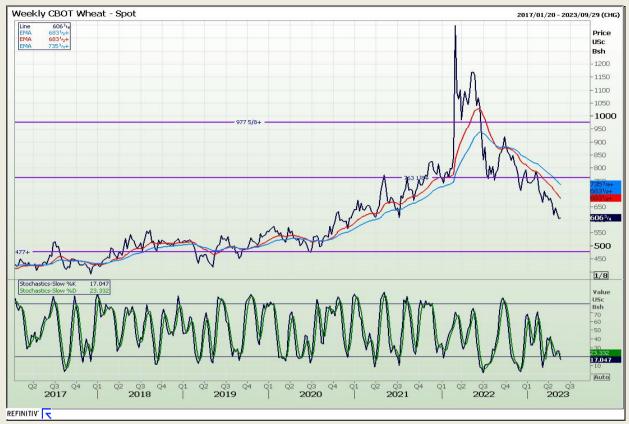

# **Technical Analysis**

Chicago Board of Trade and Kansas Board of Trade - Wheat

DISCLAIMER: This report has been prepared by GroCapital Financial Services Pty Ltd, a wholly owned subsidiary of AFGRI Operations Limitedis provided to you for information purposes only.GROCAPITAL AND AFGRI hereby certify that the views expressed in this report were obtained from sources which GROCAPITAL AND AFGRI consider to be reliable.GROCAPITAL AND AFGRI do not make any representations or give any guarantees or warranties, expressed or implied, as to the correctness, accuracy or completeness of the report.Net here GROCAPITAL AND AFGRI, nor any of their respective officers, directors, partners or employees, shall assume any liability for any losses arising from errors or omissions in the opinions, forecasts or information, irrespective of whether there has been any negligence by GroCapital and AFGRI, their affiliate, or their respective officers, directors, partners or employees, regardless of whether such damages were foreseen or unforeseen. The information contained in this report is confidential and may be subject to legal privilege. This

Market Report : 25 May 2023

3rd Floor, AFGRI Building 12 Byls Bridge Boulevard Highveld Extension 73