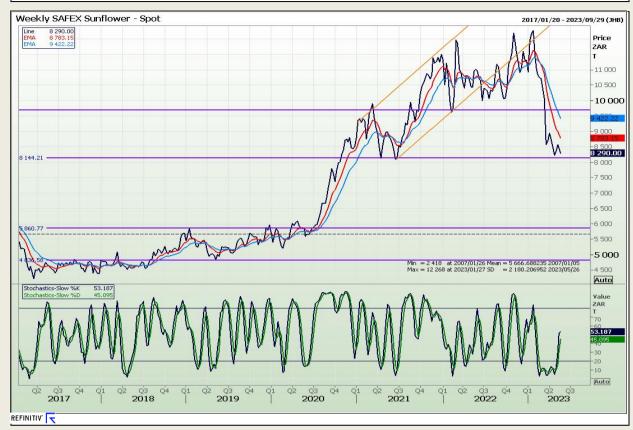

Market Report: 25 May 2023

3rd Floor, AFGRI Building 12 Byls Bridge Boulevard Highveld Extension 73

# **Technical Analysis**

South African Futures Exchange - Sunflower

DISCLAIMER: This report has been prepared by GroCapital Financial Services Pty Ltd, a wholly owned subsidiary of AFGRI Operations Limitedis provided to you for information purposes only.GROCAPITAL AND AFGRI hereby certify that the views expressed in this report were obtained from sources which GROCAPITAL AND AFGRI consider to be reliable.GROCAPITAL AND AFGRI do not make any representations or give any guarantees or warranties, expressed or implied, as to the correctness, accuracy or completeness of the report.Net Hort GROCAPITAL AND AFGRI, nor any of their respective officers, directors, partners or employees shall assume any liability for any losses arising from errors or omissions in the opinions, forecasts or information, irrespective of whether there has been any negligence by GroCapital and AFGRI, their affiliate, or their respective officers, directors, partners or employees, regardless of whether such damages were foreseen or unforeseen. The information contained in this report is confidential and may be subject to legal privilege. This