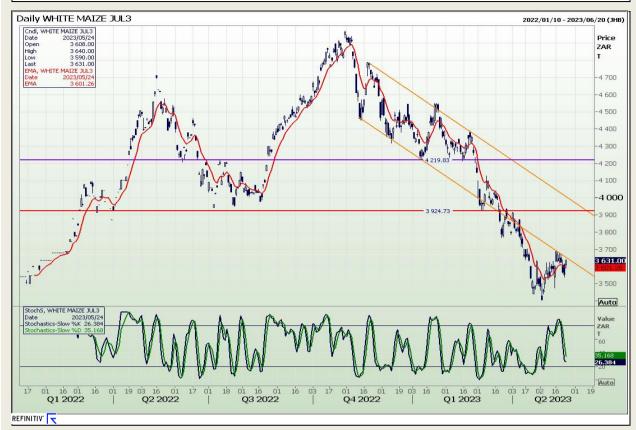

# **Technical Analysis**

South African Futures Exchange - Maize

DISCLAIMER: This report has been prepared by GroCapital Financial Services Pty Ltd, a wholly owned subsidiary of AFGRI Operations Limitedis provided to you for information purposes only.GROCAPITAL AND AFGRI hereby certify that the views expressed in this report were obtained from sources which GROCAPITAL AND AFGRI consider to be reliable.GROCAPITAL AND AFGRI do not make any representations or give any guarantees or warranties, expressed or implied, as to the correctness, accuracy or completeness of the report.Neither GROCAPITAL AND AFGRI, nor any affiliate, nor any of their respective officers, directors, partners or employees arising from errors or omissions in the opinions, forecasts or information, irrespective of whether there has been any negligence by GroCapital and AFGRI, their affiliate, or their respective officers, directors, partners or employees, regardless of whether such damages were foreseen or unforeseen. The information contained in this report is confidential and may be subject to legal privilege. This report is not intended to not should it be taken to create any legal relations or contractual relations.

Market Report : 25 May 2023

3rd Floor, AFGRI Building 12 Byls Bridge Boulevard Highveld Extension 73