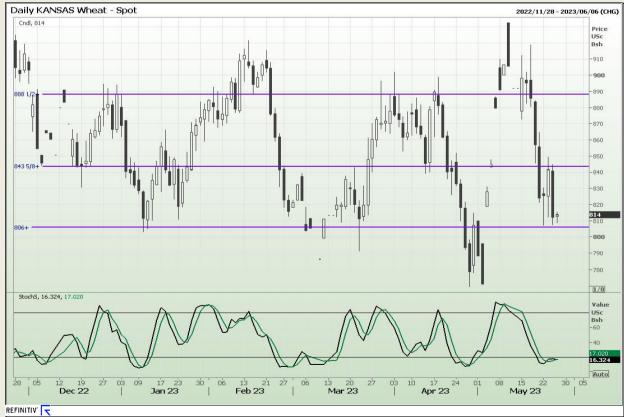

Market Report : 25 May 2023

3rd Floor, AFGRI Building 12 Byls Bridge Boulevard Highveld Extension 73

# **Technical Analysis**

Chicago Board of Trade and Kansas Board of Trade - Wheat

DISCLAIMER: This report has been prepared by GroCapital Financial Services Pty Ltd, a wholly owned subsidiary of AFGRI Operations Limitedis provided to you for information purposes only.GROCAPITAL AND AFGRI hereby certify that the views expressed in this report were obtained from sources which GROCAPITAL AND AFGRI consider to be reliable.GROCAPITAL AND AFGRI do not make any representations or give any guarantees or warranties, expressed or implied, as to the correctness, accuracy or completeness of the report.Net here GROCAPITAL AND AFGRI, nor any of their respective officers, directors, partners or employees, shall assume any liability for any losses arising from errors or omissions in the opinions, forecasts or information, irrespective of whether there has been any negligence by GroCapital and AFGRI, their affiliate, or their respective officers, directors, partners or employees, regardless of whether such damages were foreseen or unforeseen. The information contained in this report is confidential and may be subject to legal privilege. This