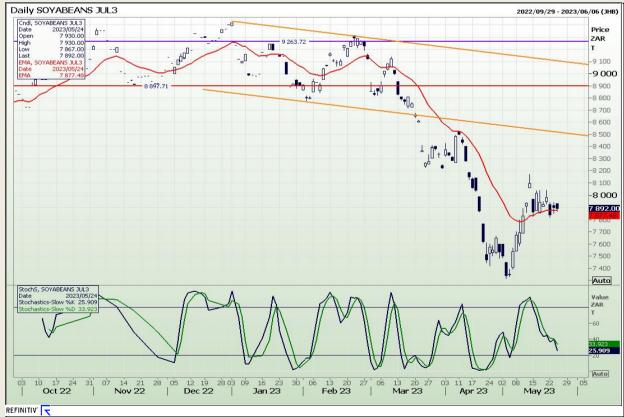

Market Report: 25 May 2023

3rd Floor, AFGRI Building 12 Byls Bridge Boulevard Highveld Extension 73

# **Technical Analysis**

South African Futures Exchange - Soybeans

DISCLAIMER: This report has been prepared by GroCapital Financial Services Pty Ltd, a wholly owned subsidiary of AFGRI Operations Limitedis provided to you for information purposes only.GROCAPITAL AND AFGRI hereby certify that the views expressed in this report were obtained from sources which GROCAPITAL AND AFGRI consider to be reliable.GROCAPITAL AND AFGRI do not make any representations or give any guarantees or warranties, expressed or implied, as to the correctness, accuracy or completeness of the report.Neither GROCAPITAL AND AFGRI, nor any affiliate, nor any of their respective officers, directors, partners or employees arising from errors or omissions in the opinions, forecasts or information, irrespective of whether there has been any negligence by GroCapital and AFGRI, their affiliate, or their respective officers, directors, partners or employees, regardless of whether such damages were foreseen or unforeseen. The information contained in this report is confidential and may be subject to legal privilege. This report is not intended to not should it be taken to create any legal relations or contractual relations.