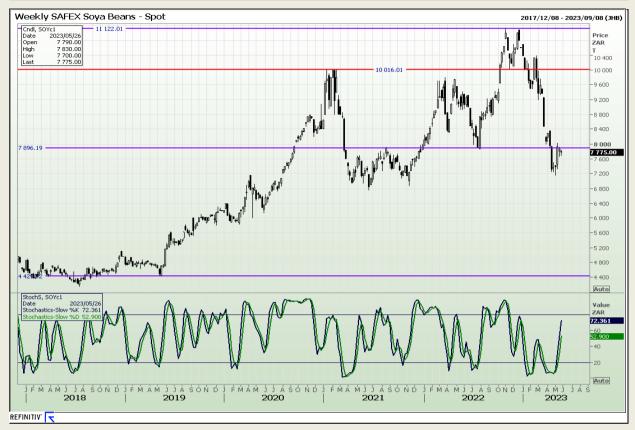

Market Report: 25 May 2023

3rd Floor, AFGRI Building 12 Byls Bridge Boulevard Highveld Extension 73

# **Technical Analysis**

South African Futures Exchange - Soybeans

DISCLAIMER: This report has been prepared by GroCapital Financial Services Pty Ltd, a wholly owned subsidiary of AFGRI Operations Limitedis provided to you for information purposes only.GROCAPITAL AND AFGRI hereby certify that the views expressed in this report were obtained from sources which GROCAPITAL AND AFGRI consider to be reliable.GROCAPITAL AND AFGRI do not make any representations or give any guarantees or warranties, expressed or implied, as to the correctness, accuracy or completeness of the report.Neither GROCAPITAL AND AFGRI, nor any affiliate, nor any of their respective officers, directors, partners or employees arising from errors or omissions in the opinions, forecasts or information, irrespective of whether there has been any negligence by GroCapital and AFGRI, their affiliate, or their respective officers, directors, partners or employees, regardless of whether such damages were foreseen or unforeseen. The information contained in this report is confidential and may be subject to legal privilege. This report is not intended to not should it be taken to create any legal relations or contractual relations.