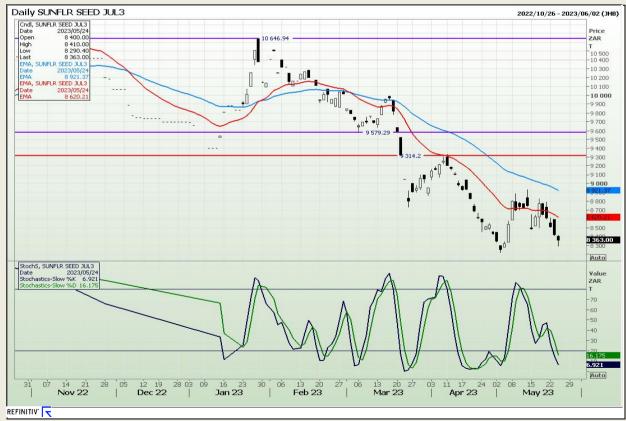

Market Report: 25 May 2023

3rd Floor, AFGRI Building 12 Byls Bridge Boulevard Highveld Extension 73

# **Technical Analysis**

South African Futures Exchange - Sunflower

DISCLAIMER: This report has been prepared by GroCapital Financial Services Pty Ltd, a wholly owned subsidiary of AFGRI Operations Limitedis provided to you for information purposes only.GROCAPITAL AND AFGRI hereby certify that the views expressed in this report were obtained from sources which GROCAPITAL AND AFGRI consider to be reliable.GROCAPITAL AND AFGRI do not make any representations or give any guarantees or warranties, expressed or implied, as to the correctness, accuracy or completeness of the report.Net Hort GROCAPITAL AND AFGRI, nor any of their respective officers, directors, partners or employees shall assume any liability for any losses arising from errors or omissions in the opinions, forecasts or information, irrespective of whether there has been any negligence by GroCapital and AFGRI, their affiliate, or their respective officers, directors, partners or employees, regardless of whether such damages were foreseen or unforeseen. The information contained in this report is confidential and may be subject to legal privilege. This