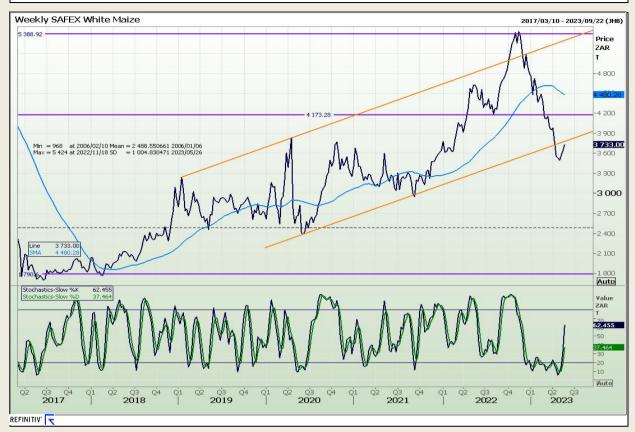

# **Technical Analysis**

South African Futures Exchange - Maize

DISCLAIMER: This report has been prepared by GroCapital Financial Services Pty Ltd, a wholly owned subsidiary of AFGRI Operations Limitedis provided to you for information purposes only.GROCAPITAL AND AFGRI hereby certify that the views expressed in this report were obtained from sources which GROCAPITAL AND AFGRI consider to be reliable.GROCAPITAL AND AFGRI do not make any representations or give any guarantees or warranties, expressed or implied, as to the correctness, accuracy or completeness of the report.Net Hort GROCAPITAL AND AFGRI, nor any of their respective forest, directors, partners or employees shall assume any liability for any losses arising from errors or omissions in the opinions, forecasts or information, irrespective of whether there has been any negligence by GroCapital and AFGRI, their affiliate, or their respective officers, directors, partners or employees, regardless of whether such damages were foreseen or unforeseen. The information contained in this report is confidential and may be subject to legal privilege. This