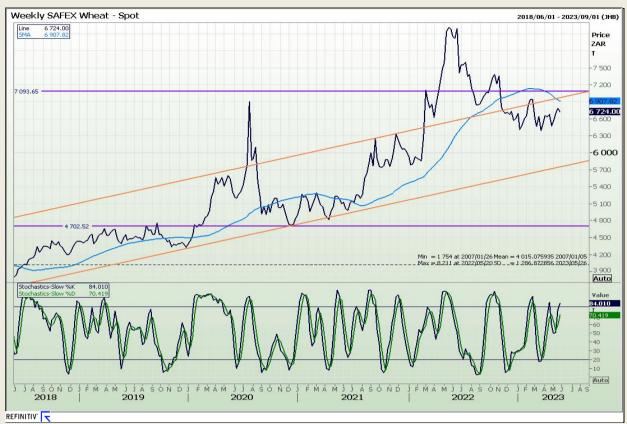

# **Technical Analysis**

South African Futures Exchange - Wheat

DISCLAIMER: This report has been prepared by GroCapital Financial Services Pty Ltd, a wholly owned subsidiary of AFGRI Operations Limitedis provided to you for information purposes only.GROCAPITAL AND AFGRI hereby certify that the views expressed in this report were obtained from sources which GROCAPITAL AND AFGRI consider to be reliable.GROCAPITAL AND AFGRI do not make any representations or give any guarantees or warranties, expressed or implied, as to the correctness, accuracy or completeness of the report.Neither GROCAPITAL AND AFGRI, nor any affiliate, nor any of their respective officers, directors, partners or employees, shall assume any liability for any losses arising from errors or omissions in the opinions, forecasts or information, irrespective of whether there has been any negligence by GroCapital and AFGRI, their affiliate, or their respective officers, directors, partners or employees, regardless of whether such damages were foreseen or unforeseen. The information contained in this report is confidential and may be subject to legal privilege. This

Market Report : 25 May 2023

3rd Floor, AFGRI Building 12 Byls Bridge Boulevard Highveld Extension 73