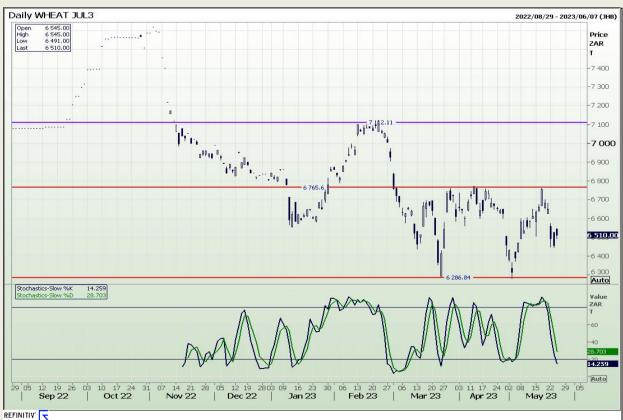

Market Report : 25 May 2023

3rd Floor, AFGRI Building 12 Byls Bridge Boulevard Highveld Extension 73

# **Technical Analysis**

South African Futures Exchange - Wheat

DISCLAIMER: This report has been prepared by GroCapital Financial Services Pty Ltd, a wholly owned subsidiary of AFGRI Operations Limitedis provided to you for information purposes only.GROCAPITAL AND AFGRI hereby certify that the views expressed in this report were obtained from sources which GROCAPITAL AND AFGRI consider to be reliable.GROCAPITAL AND AFGRI do not make any representations or give any guarantees or warranties, expressed or implied, as to the correctness, accuracy or completeness of the report.Neither GROCAPITAL AND AFGRI, nor any affiliate, nor any of their respective officers, directors, partners or employees, shall assume any liability for any losses arising from errors or omissions in the opinions, forecasts or information, irrespective of whether there has been any negligence by GroCapital and AFGRI, their affiliate, or their respective officers, directors, partners or employees, regardless of whether such damages were foreseen or unforeseen. The information contained in this report is confidential and may be subject to legal privilege. This