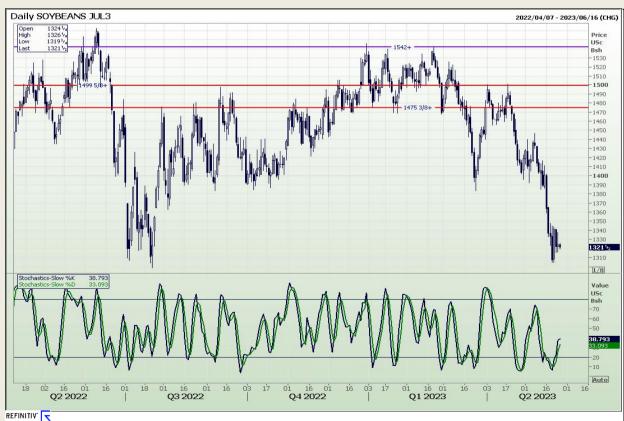

Market Report : 25 May 2023

3rd Floor, AFGRI Building 12 Byls Bridge Boulevard Highveld Extension 73

# **Technical Analysis**

Chicago Board of Trade - Soybeans

DISCLAIMER: This report has been prepared by GroCapital Financial Services Pty Ltd, a wholly owned subsidiary of AFGRI Operations Limitedis provided to you for information purposes only.GROCAPITAL AND AFGRI hereby certify that the views expressed in this report were obtained from sources which GROCAPITAL AND AFGRI consider to be reliable.GROCAPITAL AND AFGRI do not make any representations or give any guarantees or warranties, expressed or implied, as to the correctness, accuracy or completeness of the report.Net Horn GROCAPITAL AND AFGRI, nor any of their respective forces, directors, partners or employees, shall assume any liability for any losses arising from errors or omissions in the opinions, forecasts or information, irrespective of whether there has been any negligence by GroCapital and AFGRI, their affiliate, or their respective officers, directors, partners or employees, regardless of whether such damages were foreseen or unforeseen. The information contained in this report is confidential and may be subject to legal privilege. This