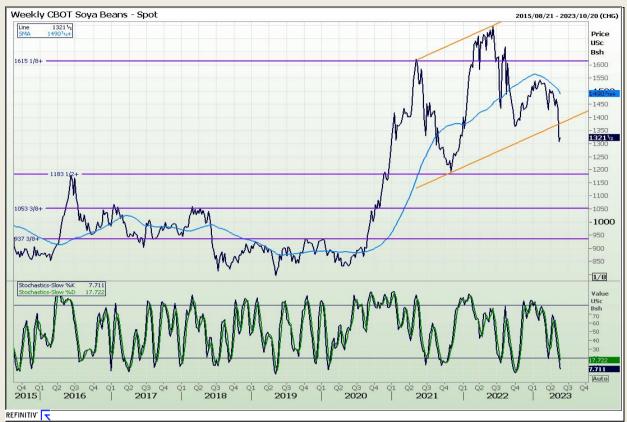

Market Report : 25 May 2023

3rd Floor, AFGRI Building 12 Byls Bridge Boulevard Highveld Extension 73

# **Technical Analysis**

Chicago Board of Trade - Soybeans

DISCLAIMER: This report has been prepared by GroCapital Financial Services Pty Ltd, a wholly owned subsidiary of AFGRI Operations Limitedis provided to you for information purposes only.GROCAPITAL AND AFGRI hereby certify that the views expressed in this report were obtained from sources which GROCAPITAL AND AFGRI consider to be reliable.GROCAPITAL AND AFGRI do not make any representations or give any guarantees or warranties, expressed or implied, as to the correctness, accuracy or completeness of the report.Net Horn GROCAPITAL AND AFGRI, nor any of their respective forces, directors, partners or employees, shall assume any liability for any losses arising from errors or omissions in the opinions, forecasts or information, irrespective of whether there has been any negligence by GroCapital and AFGRI, their affiliate, or their respective officers, directors, partners or employees, regardless of whether such damages were foreseen or unforeseen. The information contained in this report is confidential and may be subject to legal privilege. This