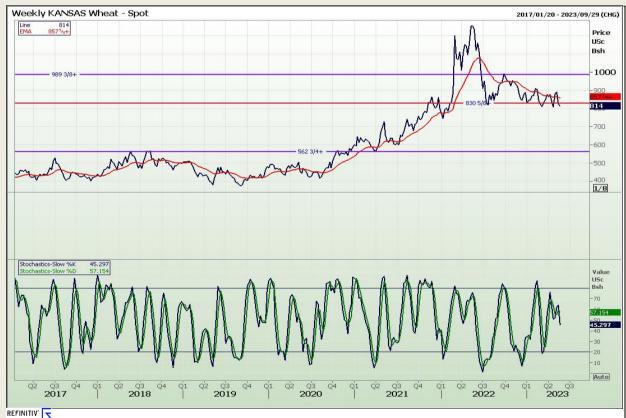

# **Technical Analysis**

Chicago Board of Trade and Kansas Board of Trade - Wheat

DISCLAIMER: This report has been prepared by GroCapital Financial Services Pty Ltd, a wholly owned subsidiary of AFGRI Operations Limitedis provided to you for information purposes only.GROCAPITAL AND AFGRI hereby certify that the views expressed in this report were obtained from sources which GROCAPITAL AND AFGRI consider to be reliable.GROCAPITAL AND AFGRI do not make any representations or give any guarantees or warranties, expressed or implied, as to the correctness, accuracy or completeness of the report.Net here GROCAPITAL AND AFGRI, nor any of their respective officers, directors, partners or employees, shall assume any liability for any losses arising from errors or omissions in the opinions, forecasts or information, irrespective of whether there has been any negligence by GroCapital and AFGRI, their affiliate, or their respective officers, directors, partners or employees, regardless of whether such damages were foreseen or unforeseen. The information contained in this report is confidential and may be subject to legal privilege. This

Market Report : 25 May 2023

3rd Floor, AFGRI Building 12 Byls Bridge Boulevard Highveld Extension 73