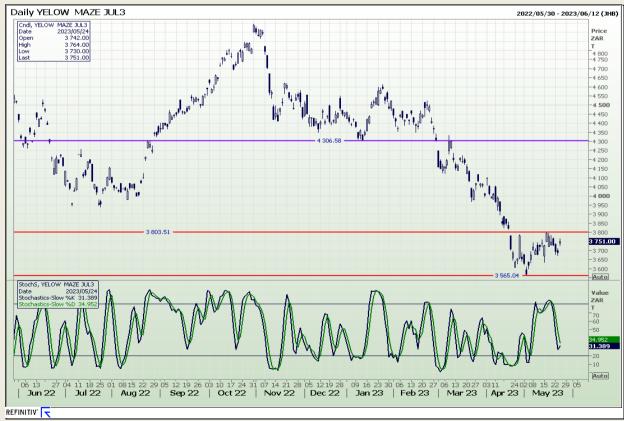

# **Technical Analysis**

South African Futures Exchange - Maize

DISCLAIMER: This report has been prepared by GroCapital Financial Services Pty Ltd, a wholly owned subsidiary of AFGRI Operations Limitedis provided to you for information purposes only.GROCAPITAL AND AFGRI hereby certify that the views expressed in this report were obtained from sources which GROCAPITAL AND AFGRI consider to be reliable.GROCAPITAL AND AFGRI do not make any representations or give any guarantees or warranties, expressed or implied, as to the correctness, accuracy or completeness of the report.Net Hort GROCAPITAL AND AFGRI, nor any of their respective forest, directors, partners or employees shall assume any liability for any losses arising from errors or omissions in the opinions, forecasts or information, irrespective of whether there has been any negligence by GroCapital and AFGRI, their affiliate, or their respective officers, directors, partners or employees, regardless of whether such damages were foreseen or unforeseen. The information contained in this report is confidential and may be subject to legal privilege. This

Market Report : 25 May 2023

3rd Floor, AFGRI Building 12 Byls Bridge Boulevard Highveld Extension 73

## **Technical Analysis**

South African Futures Exchange - Maize

DISCLAIMER: This report has been prepared by GroCapital Financial Services Pty Ltd, a wholly owned subsidiary of AFGRI Operations Limitedis provided to you for information purposes only.GROCAPITAL AND AFGRI hereby certify that the views expressed in this report were obtained from sources which GROCAPITAL AND AFGRI consider to be reliable.GROCAPITAL AND AFGRI do not make any representations or give any guarantees or warranties, expressed or implied, as to the correctness, accuracy or completeness of the report.Net Hort GROCAPITAL AND AFGRI, nor any of their respective officers, directors, partners or employees shall assume any liability for any losses arising from errors or omissions in the opinions, forecasts or information, irrespective of whether there has been any negligence by GroCapital and AFGRI, their affiliate, or their respective officers, directors, partners or employees, regardless of whether such damages were foreseen or unforeseen. The information contained in this report is confidential and may be subject to legal privilege. This

Market Report: 25 May 2023

3rd Floor, AFGRI Building 12 Byls Bridge Boulevard Highveld Extension 73

# **Technical Analysis**

South African Futures Exchange - Maize

DISCLAIMER: This report has been prepared by GroCapital Financial Services Pty Ltd, a wholly owned subsidiary of AFGRI Operations Limitedis provided to you for information purposes only.GROCAPITAL AND AFGRI hereby certify that the views expressed in this report were obtained from sources which GROCAPITAL AND AFGRI consider to be reliable.GROCAPITAL AND AFGRI do not make any representations or give any guarantees or warranties, expressed or implied, as to the correctness, accuracy or completeness of the report.Neither GROCAPITAL AND AFGRI, nor any affiliate, nor any of their respective officers, directors, partners or employees arising from errors or omissions in the opinions, forecasts or information, irrespective of whether there has been any negligence by GroCapital and AFGRI, their affiliate, or their respective officers, directors, partners or employees, regardless of whether such damages were foreseen or unforeseen. The information contained in this report is confidential and may be subject to legal privilege. This report is not intended to not should it be taken to create any legal relations or contractual relations.