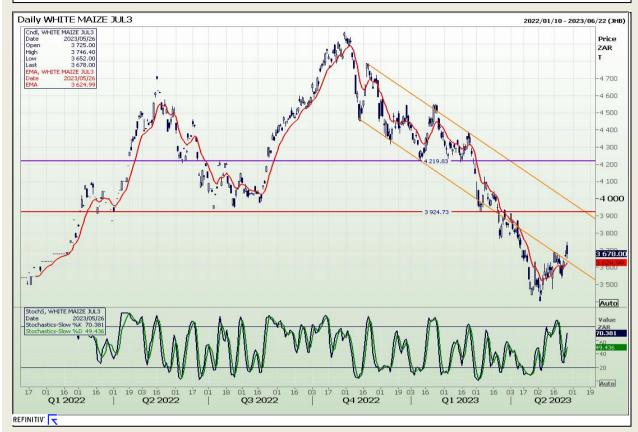

## **Technical Analysis**

South African Futures Exchange - Maize

Market Report : 29 May 2023

3rd Floor, AFGRI Building 12 Byls Bridge Boulevard Highveld Extension 73