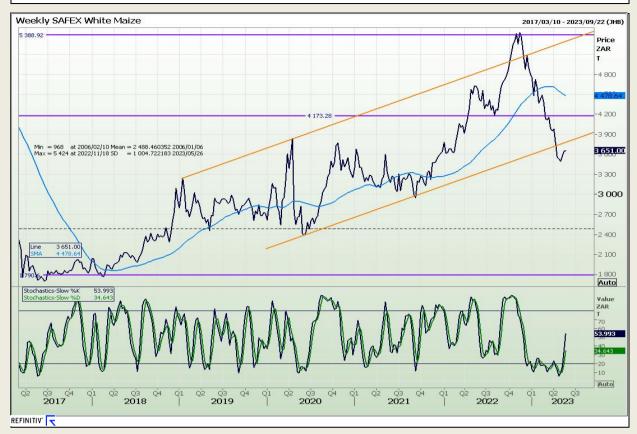

## **Technical Analysis**

South African Futures Exchange - Maize

Market Report : 29 May 2023

3rd Floor, AFGRI Building 12 Byls Bridge Boulevard Highveld Extension 73