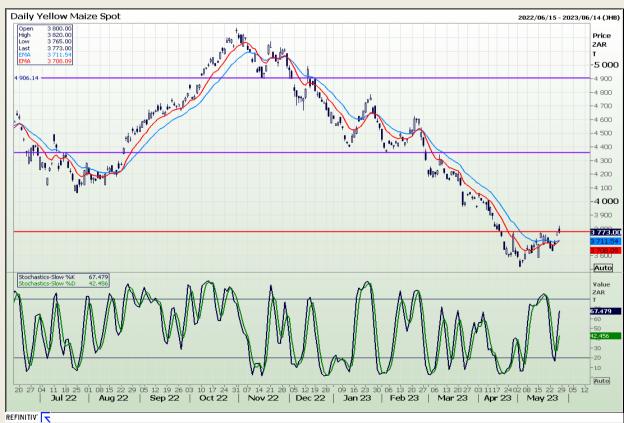

## **Technical Analysis**

South African Futures Exchange - Maize

Market Report : 29 May 2023

3rd Floor, AFGRI Building 12 Byls Bridge Boulevard Highveld Extension 73