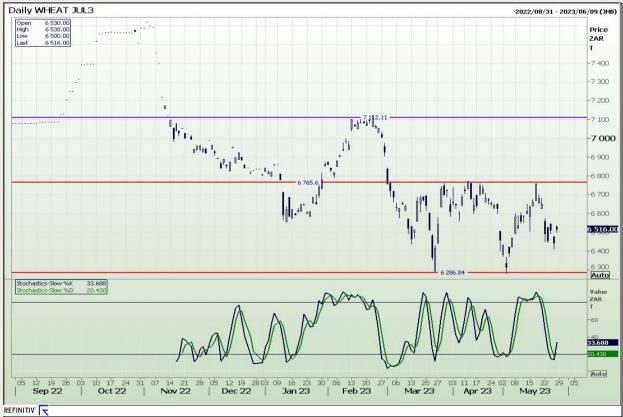

## **Technical Analysis**

South African Futures Exchange - Wheat

Market Report : 29 May 2023

3rd Floor, AFGRI Building 12 Byls Bridge Boulevard Highveld Extension 73