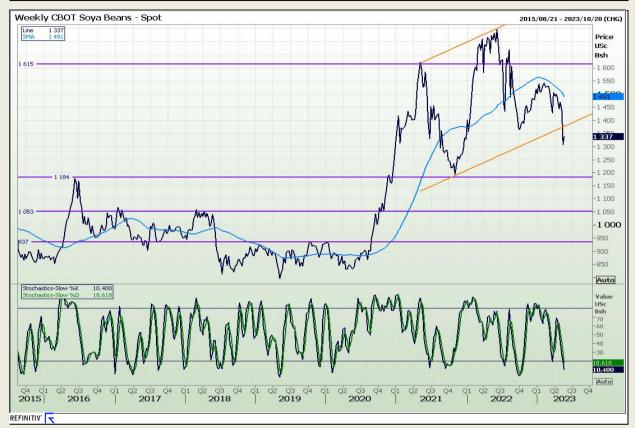

## **Technical Analysis**

Chicago Board of Trade - Soybeans

Market Report : 29 May 2023

3rd Floor, AFGRI Building 12 Byls Bridge Boulevard Highveld Extension 73