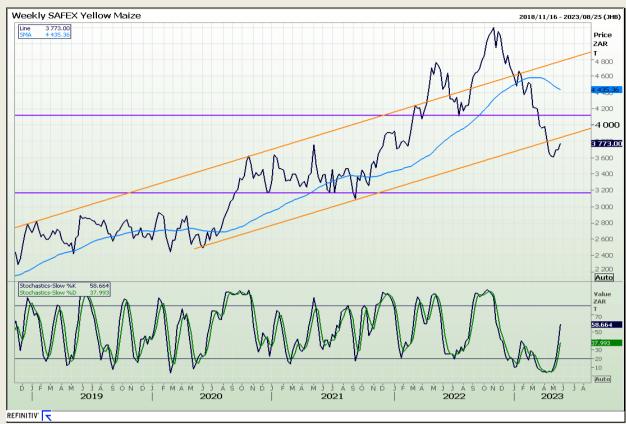

## **Technical Analysis**

South African Futures Exchange - Maize

Market Report : 29 May 2023

3rd Floor, AFGRI Building 12 Byls Bridge Boulevard Highveld Extension 73