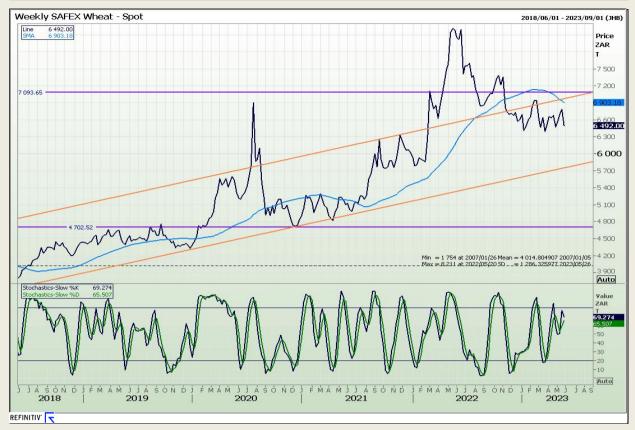

## **Technical Analysis**

South African Futures Exchange - Wheat

Market Report : 29 May 2023

3rd Floor, AFGRI Building 12 Byls Bridge Boulevard Highveld Extension 73