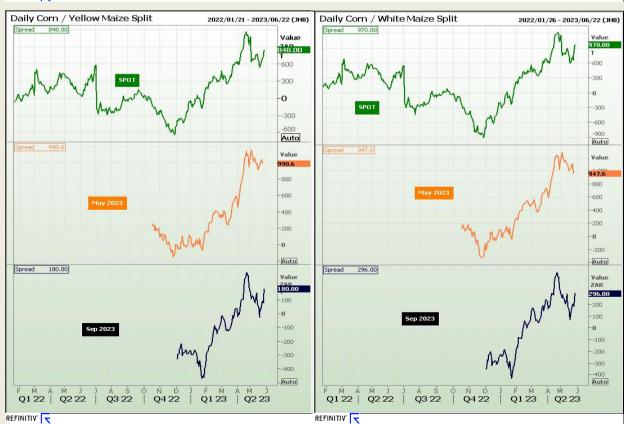

#### **CBOT / SAFEX Spreads**

Market Report: 29 May 2023

3rd Floor, AFGRI Building 12 Byls Bridge Boulevard Highveld Extension 73