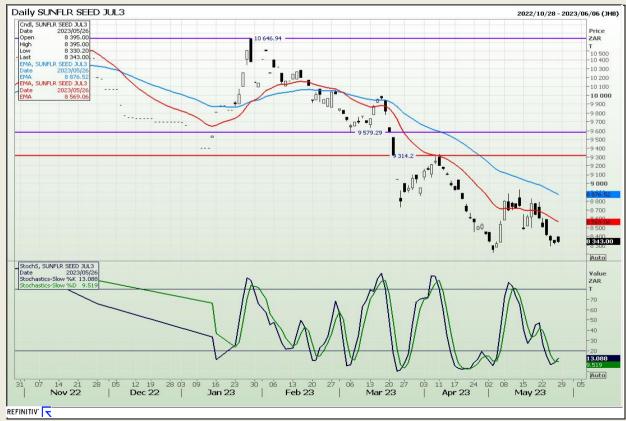

73

## **Technical Analysis**

South African Futures Exchange - Wheat







Market Report : 29 May 2023

3rd Floor, AFGRI Building 12 Byls Bridge Boulevard Highveld Extension 73

# **Technical Analysis**

Chicago Board of Trade and Kansas Board of Trade - Wheat







Market Report : 29 May 2023

3rd Floor, AFGRI Building 12 Byls Bridge Boulevard Highveld Extension 73

## **Technical Analysis**

Chicago Board of Trade - Soybeans







Market Report : 29 May 2023

3rd Floor, AFGRI Building 12 Byls Bridge Boulevard Highveld Extension 73

## **Technical Analysis**

**South African Futures Exchange - Soybeans** 







Market Report: 29 May 2023

3rd Floor, AFGRI Building 12 Byls Bridge Boulevard Highveld Extension 73

## **Technical Analysis**

South African Futures Exchange - Sunflower