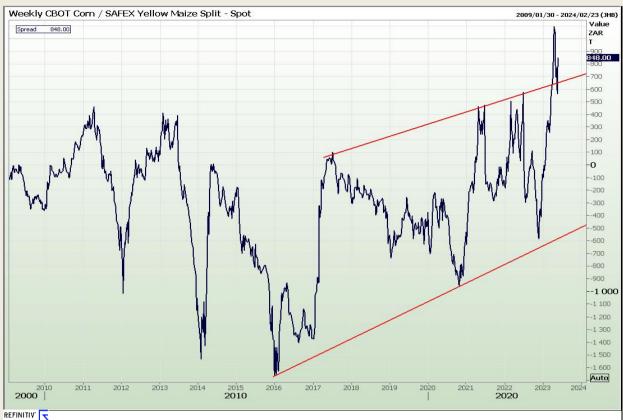

#### **CBOT / SAFEX Spreads**

Market Report: 29 May 2023

3rd Floor, AFGRI Building 12 Byls Bridge Boulevard Highveld Extension 73