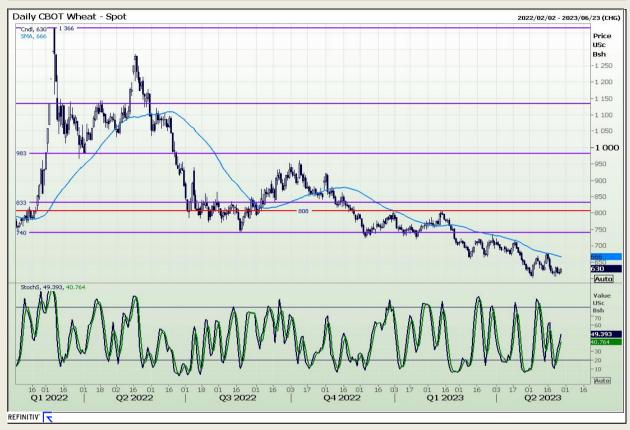

## **Technical Analysis**

Chicago Board of Trade and Kansas Board of Trade - Wheat

Market Report : 29 May 2023

3rd Floor, AFGRI Building 12 Byls Bridge Boulevard Highveld Extension 73

# **Technical Analysis**

Chicago Board of Trade and Kansas Board of Trade - Wheat

Market Report : 29 May 2023

3rd Floor, AFGRI Building 12 Byls Bridge Boulevard Highveld Extension 73