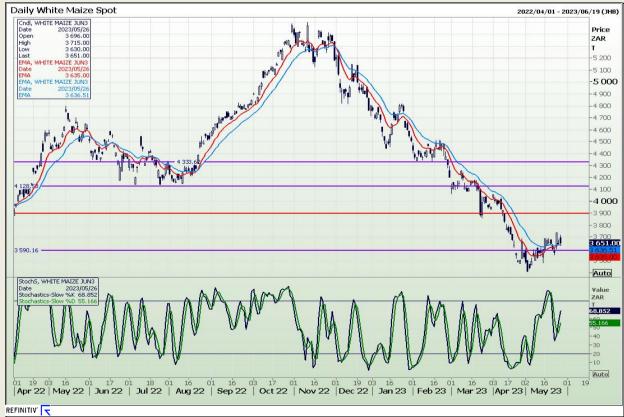

## **Technical Analysis**

South African Futures Exchange - Maize

Market Report : 29 May 2023

3rd Floor, AFGRI Building 12 Byls Bridge Boulevard Highveld Extension 73