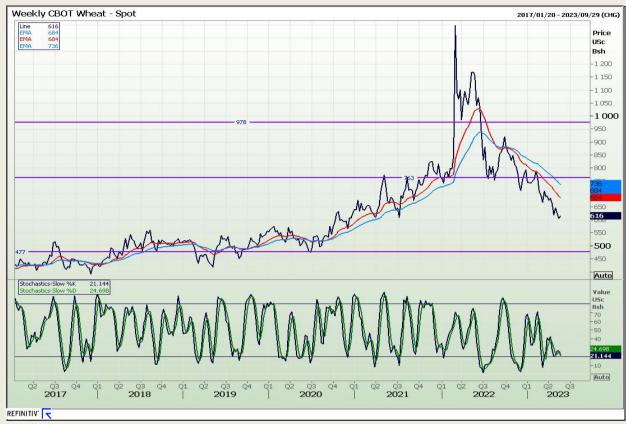

## **Technical Analysis**

Chicago Board of Trade and Kansas Board of Trade - Wheat

Market Report : 29 May 2023

3rd Floor, AFGRI Building 12 Byls Bridge Boulevard Highveld Extension 73

# **Technical Analysis**

Chicago Board of Trade and Kansas Board of Trade - Wheat

Market Report : 29 May 2023

3rd Floor, AFGRI Building 12 Byls Bridge Boulevard Highveld Extension 73