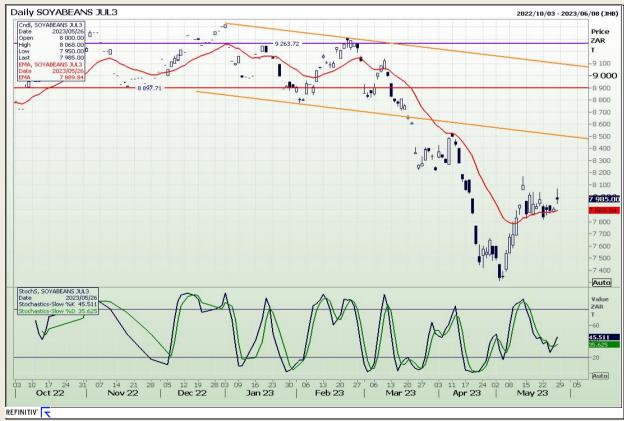

## **Technical Analysis**

**South African Futures Exchange - Soybeans** 

Market Report: 29 May 2023

3rd Floor, AFGRI Building 12 Byls Bridge Boulevard Highveld Extension 73