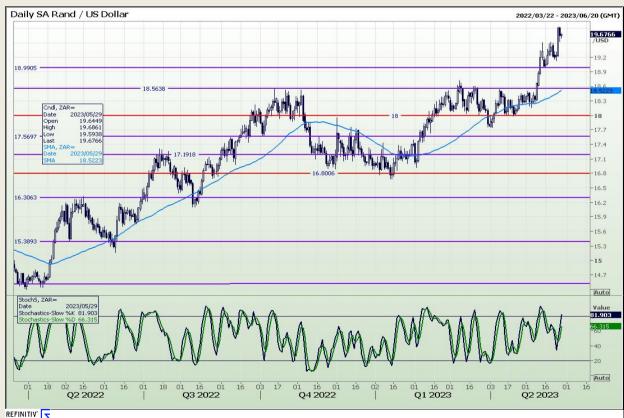

#### Rand / US Dollar

Market Report : 29 May 2023

3rd Floor, AFGRI Building 12 Byls Bridge Boulevard Highveld Extension 73