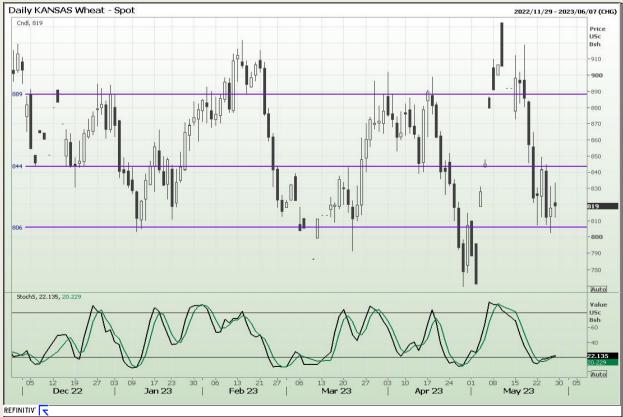

## **Technical Analysis**

Chicago Board of Trade and Kansas Board of Trade - Wheat

Market Report : 29 May 2023

3rd Floor, AFGRI Building 12 Byls Bridge Boulevard Highveld Extension 73

# **Technical Analysis**

Chicago Board of Trade and Kansas Board of Trade - Wheat

Market Report : 29 May 2023

3rd Floor, AFGRI Building 12 Byls Bridge Boulevard Highveld Extension 73