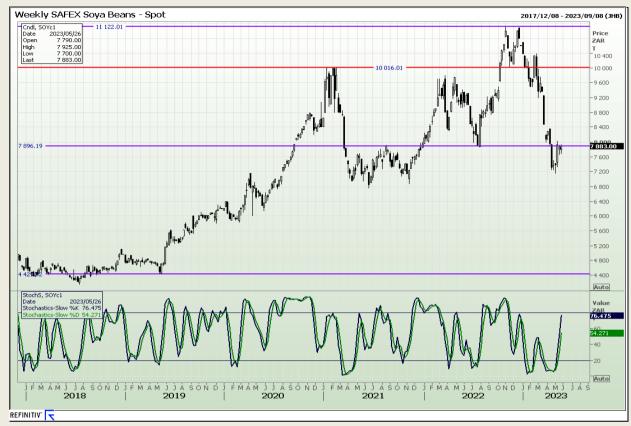

## **Technical Analysis**

**South African Futures Exchange - Soybeans** 

Market Report: 29 May 2023

3rd Floor, AFGRI Building 12 Byls Bridge Boulevard Highveld Extension 73