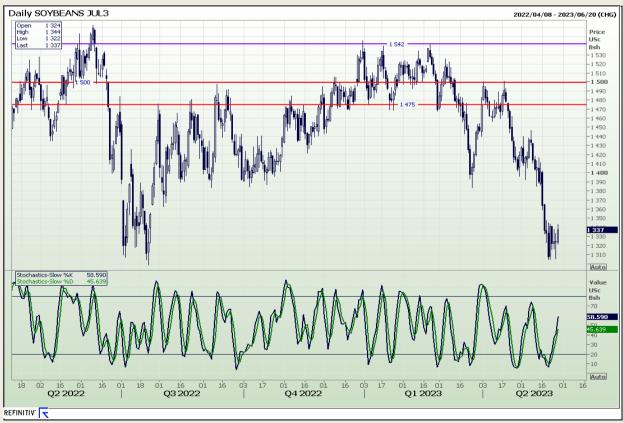

## **Technical Analysis**

Chicago Board of Trade - Soybeans

Market Report : 29 May 2023

3rd Floor, AFGRI Building 12 Byls Bridge Boulevard Highveld Extension 73