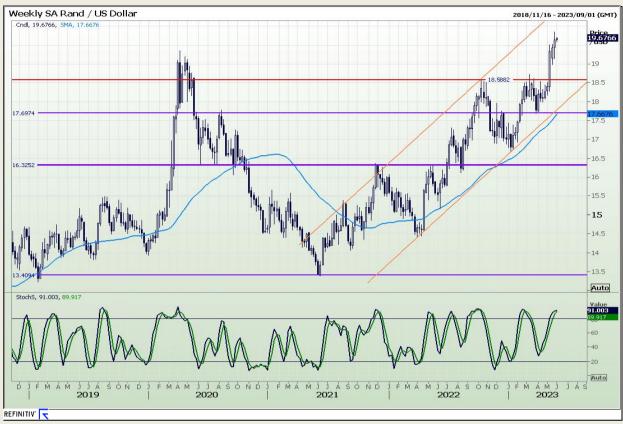

#### Rand / US Dollar

Market Report : 29 May 2023

3rd Floor, AFGRI Building 12 Byls Bridge Boulevard Highveld Extension 73