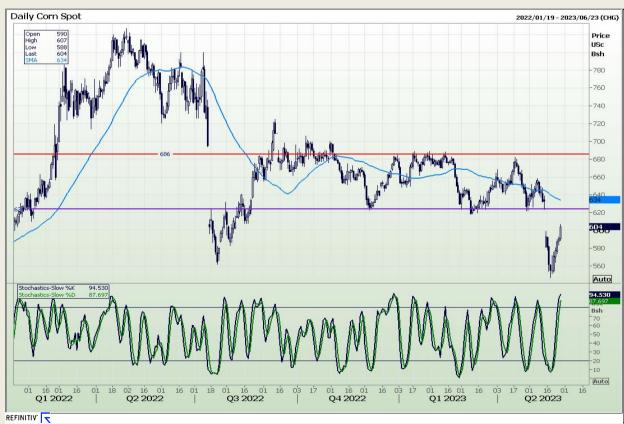

## **Technical Analysis**

Chicago Board of Trade - Corn

Market Report : 29 May 2023

3rd Floor, AFGRI Building 12 Byls Bridge Boulevard Highveld Extension 73