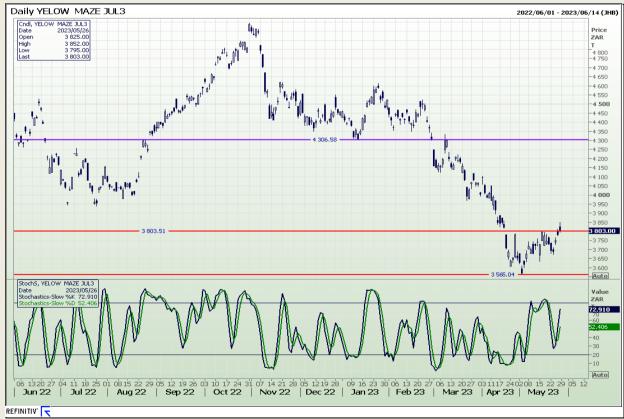

## **Technical Analysis**

South African Futures Exchange - Maize

Market Report : 29 May 2023

3rd Floor, AFGRI Building 12 Byls Bridge Boulevard Highveld Extension 73