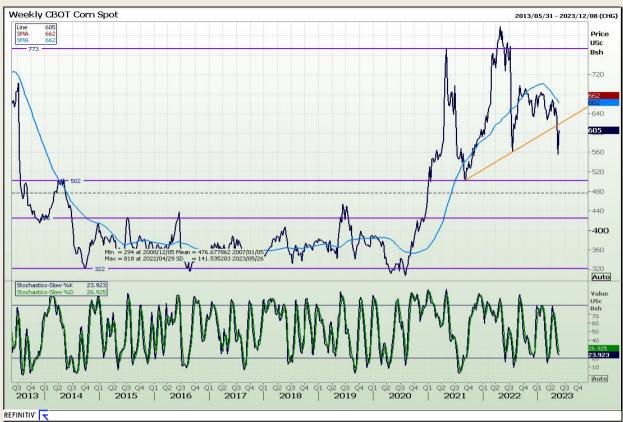

## **Technical Analysis**

Chicago Board of Trade - Corn

Market Report : 29 May 2023

3rd Floor, AFGRI Building 12 Byls Bridge Boulevard Highveld Extension 73