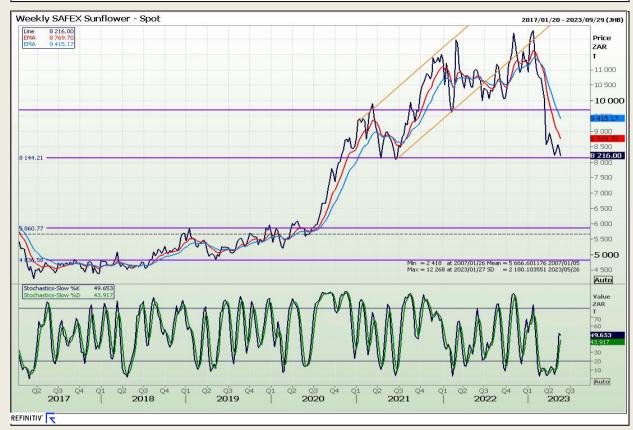

n 73

## **Technical Analysis**

South African Futures Exchange - Wheat







Market Report : 29 May 2023

3rd Floor, AFGRI Building 12 Byls Bridge Boulevard Highveld Extension 73

# **Technical Analysis**

Chicago Board of Trade and Kansas Board of Trade - Wheat







Market Report : 29 May 2023

3rd Floor, AFGRI Building 12 Byls Bridge Boulevard Highveld Extension 73

## **Technical Analysis**

Chicago Board of Trade - Soybeans







Market Report : 29 May 2023

3rd Floor, AFGRI Building 12 Byls Bridge Boulevard Highveld Extension 73

## **Technical Analysis**

**South African Futures Exchange - Soybeans** 







Market Report: 29 May 2023

3rd Floor, AFGRI Building 12 Byls Bridge Boulevard Highveld Extension 73

## **Technical Analysis**

South African Futures Exchange - Sunflower