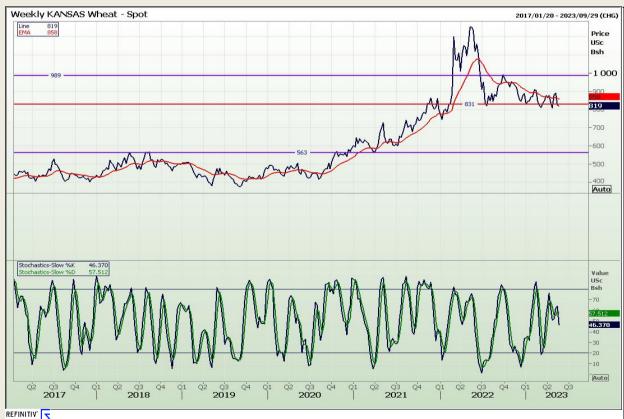

## **Technical Analysis**

Chicago Board of Trade and Kansas Board of Trade - Wheat

Market Report : 29 May 2023

3rd Floor, AFGRI Building 12 Byls Bridge Boulevard Highveld Extension 73

# **Technical Analysis**

Chicago Board of Trade and Kansas Board of Trade - Wheat

Market Report : 29 May 2023

3rd Floor, AFGRI Building 12 Byls Bridge Boulevard Highveld Extension 73