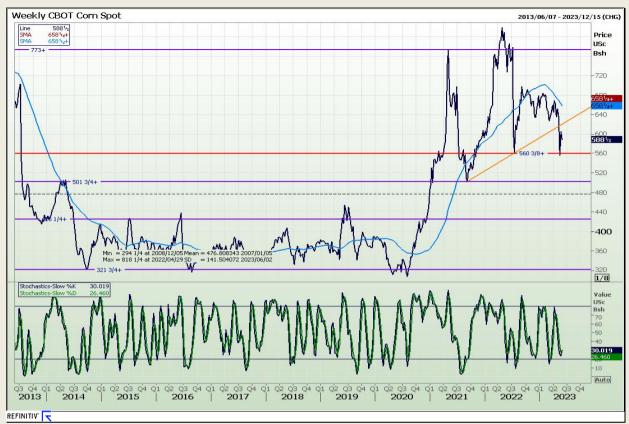

# **Technical Analysis**

Chicago Board of Trade - Corn

DISCLAIMER: This report has been prepared by GroCapital Financial Services Pty Ltd, a wholly owned subsidiary of AFGRI Operations Limitedis provided to you for information purposes only.GROCAPITAL AND AFGRI hereby certify that the views expressed in this report were obtained from sources which GROCAPITAL AND AFGRI consider to be reliable.GROCAPITAL AND AFGRI do not make any representations or give any guarantees or warranties, expressed or implied, as to the correctness, accuracy or completeness of the report.Net Hort GROCAPITAL AND AFGRI, nor any of their respective officers, directors, partners or employees shall assume any liability for any losses arising from errors or omissions in the opinions, forecasts or information, irrespective of whether there has been any negligence by GroCapital and AFGRI, their affiliate, or their respective officers, directors, partners or employees, regardless of whether such damages were foreseen or unforeseen. The information contained in this report is confidential and may be subject to legal privilege. This