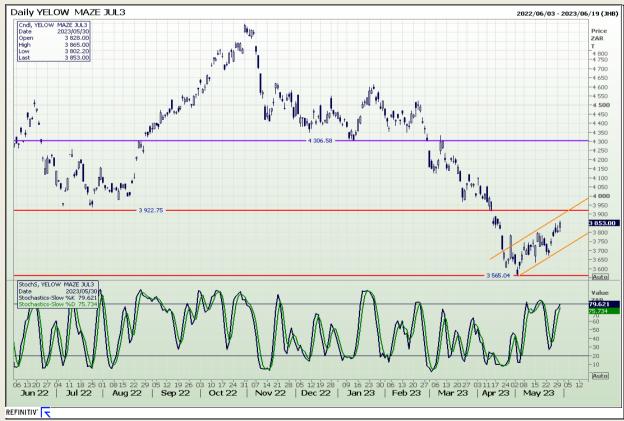

# **Technical Analysis**

South African Futures Exchange - Maize

DISCLAIMER: This report has been prepared by GroCapital Financial Services Pty Ltd, a wholly owned subsidiary of AFGRI Operations Limitedis provided to you for information purposes only.GROCAPITAL AND AFGRI hereby certify that the views expressed in this report were obtained from sources which GROCAPITAL AND AFGRI consider to be reliable.GROCAPITAL AND AFGRI do not make any representations or give any guarantees or warranties, expressed or implied, as to the correctness, accuracy or completeness of the report.Net Hort GROCAPITAL AND AFGRI, nor any of their respective officers, directors, partners or employees, shall assume any liability for any losses arising from errors or omissions in the opinions, forecasts or information, irrespective of whether there has been any negligence by GroCapital and AFGRI, their affiliate, or their respective officers, directors, partners or employees, regardless of whether such damages were foreseen or unforeseen. The information contained in this report is confidential and may be subject to legal privilege. This

Market Report : 31 May 2023

3rd Floor, AFGRI Building 12 Byls Bridge Boulevard Highveld Extension 73