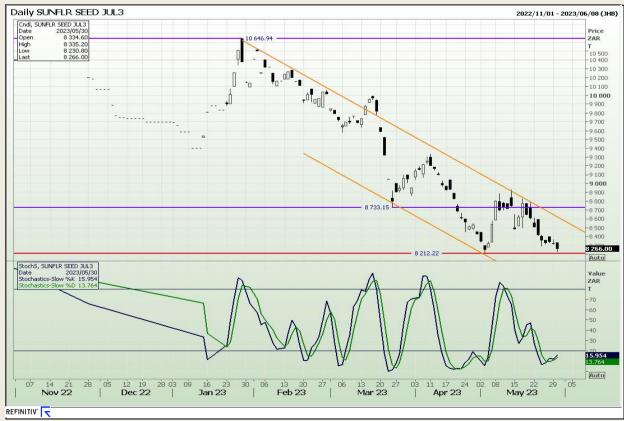

Market Report: 31 May 2023

3rd Floor, AFGRI Building 12 Byls Bridge Boulevard Highveld Extension 73

# **Technical Analysis**

South African Futures Exchange - Sunflower

DISCLAIMER: This report has been prepared by GroCapital Financial Services Pty Ltd, a wholly owned subsidiary of AFGRI Operations Limitedis provided to you for information purposes only.GROCAPITAL AND AFGRI hereby certify that the views expressed in this report were obtained from sources which GROCAPITAL AND AFGRI consider to be reliable.GROCAPITAL AND AFGRI do not make any representations or give any guarantees or warranties, expressed or implied, as to the correctness, accuracy or completeness of the report.Net Hort GROCAPITAL AND AFGRI, nor any of their respective officers, directors, partners or employees shall assume any liability for any losses arising from errors or omissions in the opinions, forecasts or information, irrespective of whether there has been any negligence by GroCapital and AFGRI, their affiliate, or their respective officers, directors, partners or employees, regardless of whether such damages were foreseen or unforeseen. The information contained in this report is confidential and may be subject to legal privilege. This