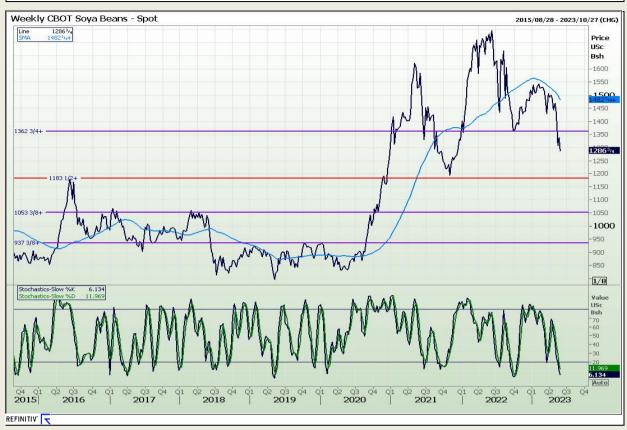

# **Technical Analysis**

Chicago Board of Trade - Soybeans

DISCLAIMER: This report has been prepared by GroCapital Financial Services Pty Ltd, a wholly owned subsidiary of AFGRI Operations Limitedis provided to you for information purposes only.GROCAPITAL AND AFGRI hereby certify that the views expressed in this report were obtained from sources which GROCAPITAL AND AFGRI consider to be reliable.GROCAPITAL AND AFGRI do not make any representations or give any guarantees or warranties, expressed or implied, as to the correctness, accuracy or completeness of the report.Net Horn GROCAPITAL AND AFGRI, nor any of their respective forces, directors, partners or employees, shall assume any liability for any losses arising from errors or omissions in the opinions, forecasts or information, irrespective of whether there has been any negligence by GroCapital and AFGRI, their affiliate, or their respective officers, directors, partners or employees, regardless of whether such damages were foreseen or unforeseen. The information contained in this report is confidential and may be subject to legal privilege. This

Market Report : 31 May 2023

3rd Floor, AFGRI Building 12 Byls Bridge Boulevard Highveld Extension 73