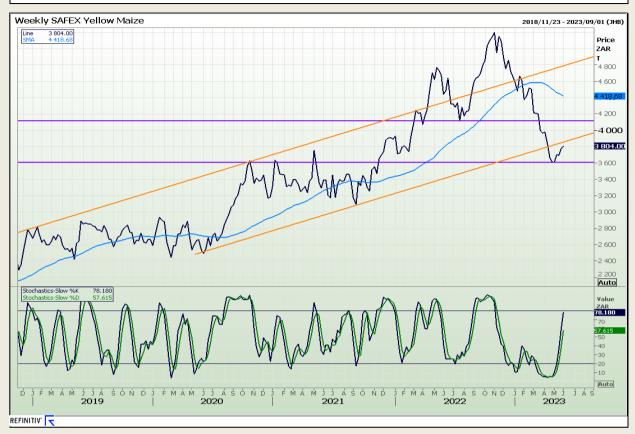

# **Technical Analysis**

South African Futures Exchange - Maize

DISCLAIMER: This report has been prepared by GroCapital Financial Services Pty Ltd, a wholly owned subsidiary of AFGRI Operations Limitedis provided to you for information purposes only.GROCAPITAL AND AFGRI hereby certify that the views expressed in this report were obtained from sources which GROCAPITAL AND AFGRI consider to be reliable.GROCAPITAL AND AFGRI do not make any representations or give any guarantees or warranties, expressed or implied, as to the correctness, accuracy or completeness of the report.Neither GROCAPITAL AND AFGRI, nor any affiliate, nor any of their respective officers, directors, partners or employees arising from errors or omissions in the opinions, forecasts or information, irrespective of whether there has been any negligence by GroCapital and AFGRI, their affiliate, or their respective officers, directors, partners or employees, regardless of whether such damages were foreseen or unforeseen. The information contained in this report is confidential and may be subject to legal privilege. This report is not intended to not should it be taken to create any legal relations or contractual relations.

Market Report : 31 May 2023

3rd Floor, AFGRI Building 12 Byls Bridge Boulevard Highveld Extension 73