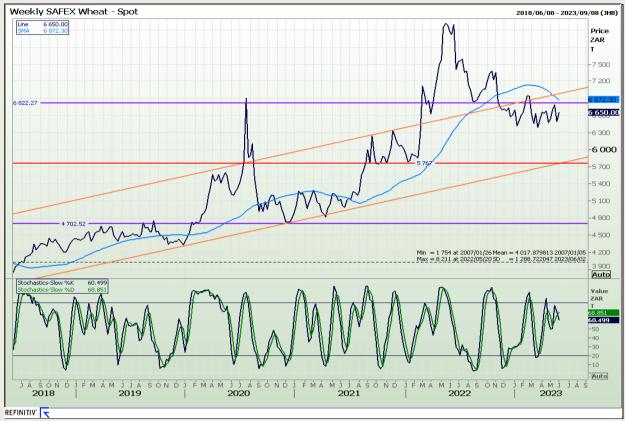

# **Technical Analysis**

South African Futures Exchange - Wheat

DISCLAIMER: This report has been prepared by GroCapital Financial Services Pty Ltd, a wholly owned subsidiary of AFGRI Operations Limitedis provided to you for information purposes only.GROCAPITAL AND AFGRI hereby certify that the views expressed in this report were obtained from sources which GROCAPITAL AND AFGRI consider to be reliable.GROCAPITAL AND AFGRI do not make any representations or give any guarantees or warranties, expressed or implied, as to the correctness, accuracy or completeness of the report.Net here GROCAPITAL AND AFGRI, nor any of their respective officers, directors, partners or employees, shall assume any liability for any losses arising from errors or omissions in the opinions, forecasts or information, irrespective of whether there has been any negligence by GroCapital and AFGRI, their affiliate, or their respective officers, directors, partners or employees, regardless of whether such damages were foreseen or unforeseen. The information contained in this report is confidential and may be subject to legal privilege. This

Market Report : 31 May 2023

3rd Floor, AFGRI Building 12 Byls Bridge Boulevard Highveld Extension 73