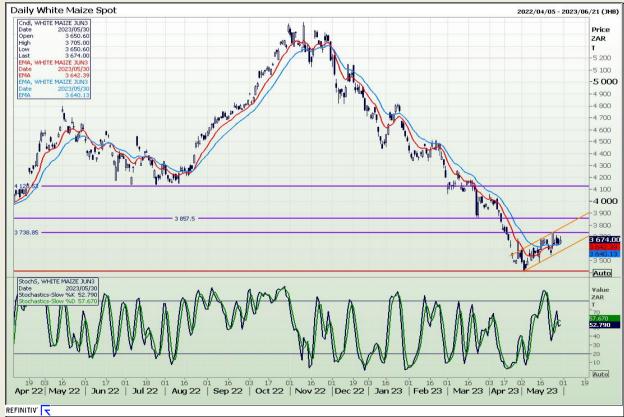

# **Technical Analysis**

South African Futures Exchange - Maize

DISCLAIMER: This report has been prepared by GroCapital Financial Services Pty Ltd, a wholly owned subsidiary of AFGRI Operations Limitedis provided to you for information purposes only.GROCAPITAL AND AFGRI hereby certify that the views expressed in this report were obtained from sources which GROCAPITAL AND AFGRI consider to be reliable.GROCAPITAL AND AFGRI do not make any representations or give any guarantees or warranties, expressed or implied, as to the correctness, accuracy or completeness of the report.Net Hort GROCAPITAL AND AFGRI, nor any of their respective officers, directors, partners or employees, shall assume any liability for any losses arising from errors or omissions in the opinions, forecasts or information, irrespective of whether there has been any negligence by GroCapital and AFGRI, their affiliate, or their respective officers, directors, partners or employees, regardless of whether such damages were foreseen or unforeseen. The information contained in this report is confidential and may be subject to legal privilege. This

Market Report : 31 May 2023

3rd Floor, AFGRI Building 12 Byls Bridge Boulevard Highveld Extension 73