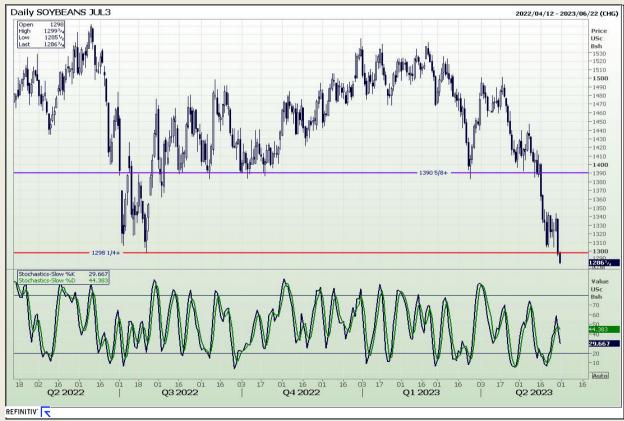

Market Report : 31 May 2023

3rd Floor, AFGRI Building 12 Byls Bridge Boulevard Highveld Extension 73

# **Technical Analysis**

Chicago Board of Trade - Soybeans

DISCLAIMER: This report has been prepared by GroCapital Financial Services Pty Ltd, a wholly owned subsidiary of AFGRI Operations Limitedis provided to you for information purposes only.GROCAPITAL AND AFGRI hereby certify that the views expressed in this report were obtained from sources which GROCAPITAL AND AFGRI consider to be reliable.GROCAPITAL AND AFGRI do not make any representations or give any guarantees or warranties, expressed or implied, as to the correctness, accuracy or completeness of the report.Net Horn GROCAPITAL AND AFGRI, nor any of their respective forces, directors, partners or employees, shall assume any liability for any losses arising from errors or omissions in the opinions, forecasts or information, irrespective of whether there has been any negligence by GroCapital and AFGRI, their affiliate, or their respective officers, directors, partners or employees, regardless of whether such damages were foreseen or unforeseen. The information contained in this report is confidential and may be subject to legal privilege. This