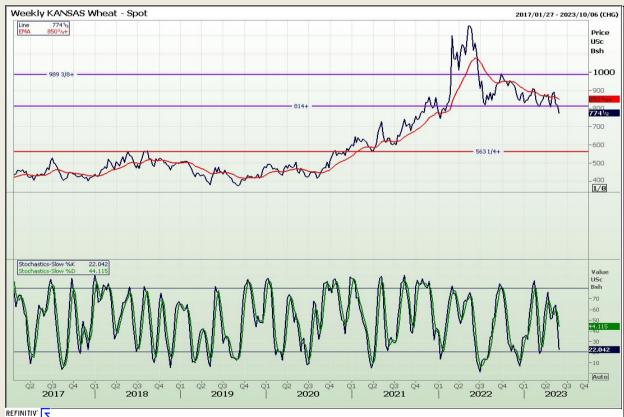

# **Technical Analysis**

Chicago Board of Trade and Kansas Board of Trade - Wheat

DISCLAIMER: This report has been prepared by GroCapital Financial Services Pty Ltd, a wholly owned subsidiary of AFGRI Operations Limitedis provided to you for information purposes only.GROCAPITAL AND AFGRI hereby certify that the views expressed in this report were obtained from sources which GROCAPITAL AND AFGRI consider to be reliable.GROCAPITAL AND AFGRI do not make any representations or give any guarantees or warranties, expressed or implied, as to the correctness, accuracy or completeness of the report.Net Horn GROCAPITAL AND AFGRI, nor any of their respective forces, directors, partners or employees, shall assume any liability for any losses arising from errors or omissions in the opinions, forecasts or information, irrespective of whether there has been any negligence by GroCapital and AFGRI, their affiliate, or their respective officers, directors, partners or employees, regardless of whether such damages were foreseen or unforeseen. The information contained in this report is confidential and may be subject to legal privilege. This

Market Report : 31 May 2023

3rd Floor, AFGRI Building 12 Byls Bridge Boulevard Highveld Extension 73