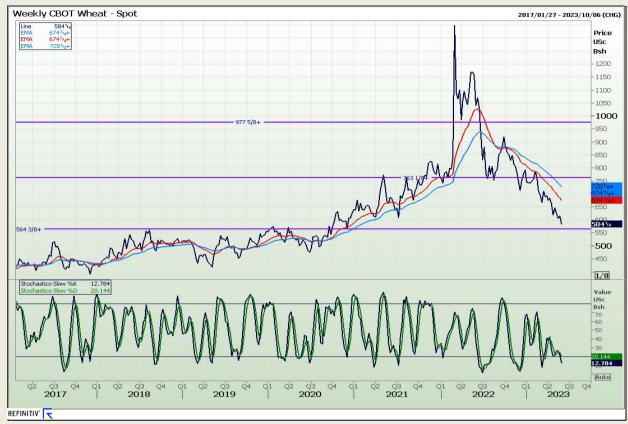

# **Technical Analysis**

Chicago Board of Trade and Kansas Board of Trade - Wheat

DISCLAIMER: This report has been prepared by GroCapital Financial Services Pty Ltd, a wholly owned subsidiary of AFGRI Operations Limitedis provided to you for information purposes only.GROCAPITAL AND AFGRI hereby certify that the views expressed in this report were obtained from sources which GROCAPITAL AND AFGRI consider to be reliable.GROCAPITAL AND AFGRI do not make any representations or give any guarantees or warranties, expressed or implied, as to the correctness, accuracy or completeness of the report.Net Horn GROCAPITAL AND AFGRI, nor any of their respective forces, directors, partners or employees, shall assume any liability for any losses arising from errors or omissions in the opinions, forecasts or information, irrespective of whether there has been any negligence by GroCapital and AFGRI, their affiliate, or their respective officers, directors, partners or employees, regardless of whether such damages were foreseen or unforeseen. The information contained in this report is confidential and may be subject to legal privilege. This

Market Report : 31 May 2023

3rd Floor, AFGRI Building 12 Byls Bridge Boulevard Highveld Extension 73