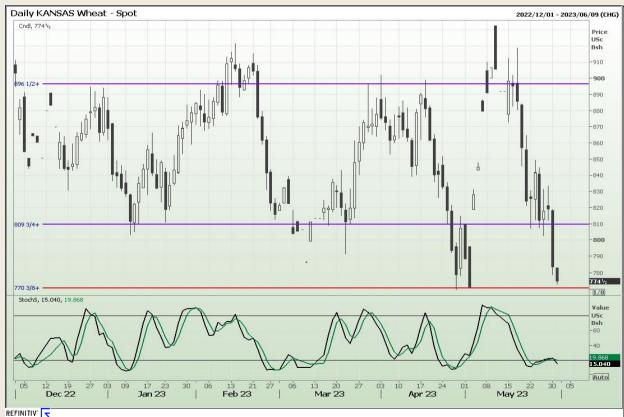

# **Technical Analysis**

Chicago Board of Trade and Kansas Board of Trade - Wheat

DISCLAIMER: This report has been prepared by GroCapital Financial Services Pty Ltd, a wholly owned subsidiary of AFGRI Operations Limitedis provided to you for information purposes only.GROCAPITAL AND AFGRI hereby certify that the views expressed in this report were obtained from sources which GROCAPITAL AND AFGRI consider to be reliable.GROCAPITAL AND AFGRI do not make any representations or give any guarantees or warranties, expressed or implied, as to the correctness, accuracy or completeness of the report.Neither GROCAPITAL AND AFGRI, nor any affiliate, nor any of their respective officers, directors, partners or employees arising from errors or omissions in the opinions, forecasts or information, irrespective of whether there has been any negligence by GroCapital and AFGRI, their affiliate, or their respective officers, directors, partners or employees, regardless of whether such damages were foreseen or unforeseen. The information contained in this report is confidential and may be subject to legal privilege. This report is not intended to not should it be taken to create any legal relations or contractual relations.

Market Report : 31 May 2023

3rd Floor, AFGRI Building 12 Byls Bridge Boulevard Highveld Extension 73