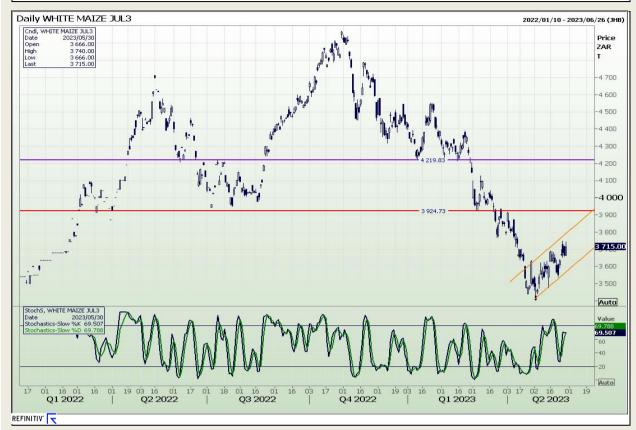

# **Technical Analysis**

South African Futures Exchange - Maize

DISCLAIMER: This report has been prepared by GroCapital Financial Services Pty Ltd, a wholly owned subsidiary of AFGRI Operations Limitedis provided to you for information purposes only.GROCAPITAL AND AFGRI hereby certify that the views expressed in this report were obtained from sources which GROCAPITAL AND AFGRI consider to be reliable.GROCAPITAL AND AFGRI do not make any representations or give any guarantees or warranties, expressed or implied, as to the correctness, accuracy or completeness of the report.Net Hort GROCAPITAL AND AFGRI, nor any of their respective officers, directors, partners or employees, shall assume any liability for any losses arising from errors or omissions in the opinions, forecasts or information, irrespective of whether there has been any negligence by GroCapital and AFGRI, their affiliate, or their respective officers, directors, partners or employees, regardless of whether such damages were foreseen or unforeseen. The information contained in this report is confidential and may be subject to legal privilege. This

Market Report : 31 May 2023

3rd Floor, AFGRI Building 12 Byls Bridge Boulevard Highveld Extension 73