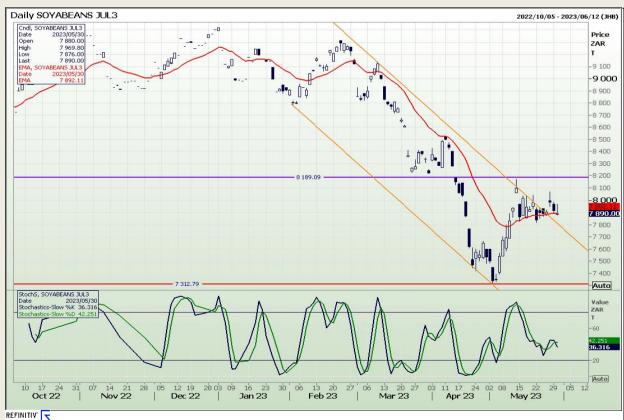

Market Report : 31 May 2023

3rd Floor, AFGRI Building 12 Byls Bridge Boulevard Highveld Extension 73

# **Technical Analysis**

South African Futures Exchange - Soybeans

DISCLAIMER: This report has been prepared by GroCapital Financial Services Pty Ltd, a wholly owned subsidiary of AFGRI Operations Limitedis provided to you for information purposes only.GROCAPITAL AND AFGRI hereby certify that the views expressed in this report were obtained from sources which GROCAPITAL AND AFGRI consider to be reliable.GROCAPITAL AND AFGRI do not make any representations or give any guarantees or warranties, expressed or implied, as to the correctness, accuracy or completeness of the report.Neither GROCAPITAL AND AFGRI, nor any affiliate, nor any of their respective officers, directors, partners or employees shall assume any liability for any losses arising from errors or omissions in the opinions, forecasts or information, irrespective of whether there has been any negligence by GroCapital and AFGRI, their affiliate, or their respective officers, directors, partners or employees, regardless of whether such damages were foreseen or unforeseen. The information contained in this report is confidential and may be subject to legal privilege. This