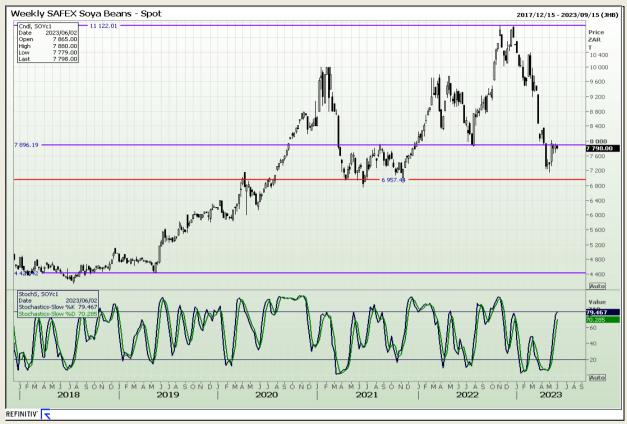

Market Report : 31 May 2023

3rd Floor, AFGRI Building 12 Byls Bridge Boulevard Highveld Extension 73

# **Technical Analysis**

South African Futures Exchange - Soybeans

DISCLAIMER: This report has been prepared by GroCapital Financial Services Pty Ltd, a wholly owned subsidiary of AFGRI Operations Limitedis provided to you for information purposes only.GROCAPITAL AND AFGRI hereby certify that the views expressed in this report were obtained from sources which GROCAPITAL AND AFGRI consider to be reliable.GROCAPITAL AND AFGRI do not make any representations or give any guarantees or warranties, expressed or implied, as to the correctness, accuracy or completeness of the report.Neither GROCAPITAL AND AFGRI, nor any affiliate, nor any of their respective officers, directors, partners or employees shall assume any liability for any losses arising from errors or omissions in the opinions, forecasts or information, irrespective of whether there has been any negligence by GroCapital and AFGRI, their affiliate, or their respective officers, directors, partners or employees, regardless of whether such damages were foreseen or unforeseen. The information contained in this report is confidential and may be subject to legal privilege. This