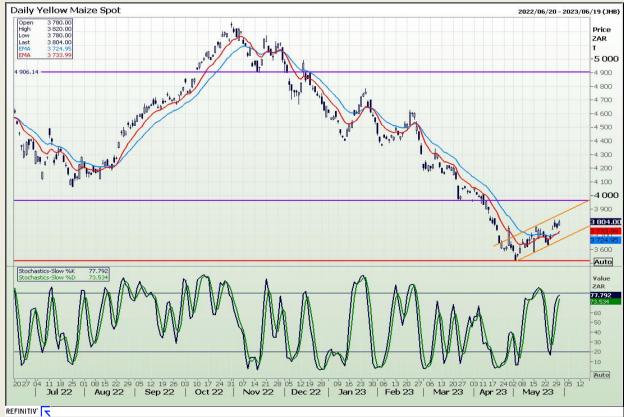

# **Technical Analysis**

South African Futures Exchange - Maize

DISCLAIMER: This report has been prepared by GroCapital Financial Services Pty Ltd, a wholly owned subsidiary of AFGRI Operations Limitedis provided to you for information purposes only.GROCAPITAL AND AFGRI hereby certify that the views expressed in this report were obtained from sources which GROCAPITAL AND AFGRI consider to be reliable.GROCAPITAL AND AFGRI do not make any representations or give any guarantees or warranties, expressed or implied, as to the correctness, accuracy or completeness of the report.Net Hort GROCAPITAL AND AFGRI, nor any of their respective officers, directors, partners or employees shall assume any liability for any losses arising from errors or omissions in the opinions, forecasts or information, irrespective of whether there has been any negligence by GroCapital and AFGRI, their affiliate, or their respective officers, directors, partners or employees, regardless of whether such damages were foreseen or unforeseen. The information contained in this report is confidential and may be subject to legal privilege. This

Market Report : 31 May 2023

3rd Floor, AFGRI Building 12 Byls Bridge Boulevard Highveld Extension 73