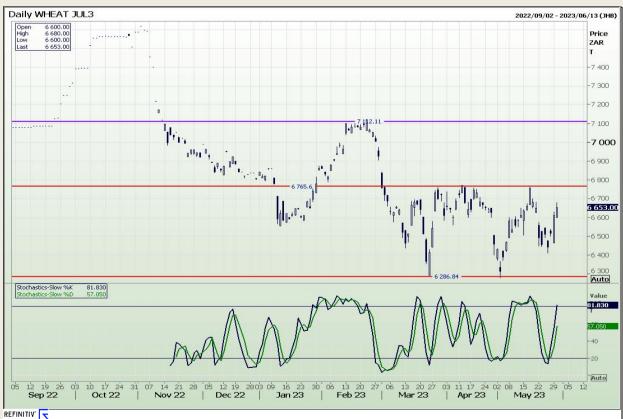

# **Technical Analysis**

South African Futures Exchange - Wheat

DISCLAIMER: This report has been prepared by GroCapital Financial Services Pty Ltd, a wholly owned subsidiary of AFGRI Operations Limitedis provided to you for information purposes only.GROCAPITAL AND AFGRI hereby certify that the views expressed in this report were obtained from sources which GROCAPITAL AND AFGRI consider to be reliable.GROCAPITAL AND AFGRI do not make any representations or give any guarantees or warranties, expressed or implied, as to the correctness, accuracy or completeness of the report.Net here GROCAPITAL AND AFGRI, nor any of their respective officers, directors, partners or employees, shall assume any liability for any losses arising from errors or omissions in the opinions, forecasts or information, irrespective of whether there has been any negligence by GroCapital and AFGRI, their affiliate, or their respective officers, directors, partners or employees, regardless of whether such damages were foreseen or unforeseen. The information contained in this report is confidential and may be subject to legal privilege. This

Market Report : 31 May 2023

3rd Floor, AFGRI Building 12 Byls Bridge Boulevard Highveld Extension 73