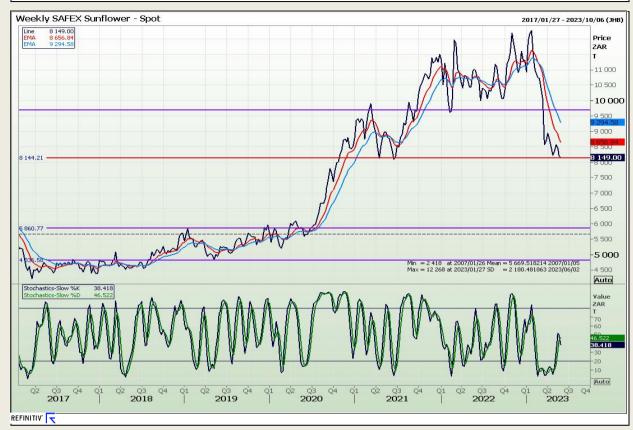

Market Report: 31 May 2023

3rd Floor, AFGRI Building 12 Byls Bridge Boulevard Highveld Extension 73

# **Technical Analysis**

South African Futures Exchange - Sunflower

DISCLAIMER: This report has been prepared by GroCapital Financial Services Pty Ltd, a wholly owned subsidiary of AFGRI Operations Limitedis provided to you for information purposes only.GROCAPITAL AND AFGRI hereby certify that the views expressed in this report were obtained from sources which GROCAPITAL AND AFGRI consider to be reliable.GROCAPITAL AND AFGRI do not make any representations or give any guarantees or warranties, expressed or implied, as to the correctness, accuracy or completeness of the report.Net Hort GROCAPITAL AND AFGRI, nor any of their respective officers, directors, partners or employees shall assume any liability for any losses arising from errors or omissions in the opinions, forecasts or information, irrespective of whether there has been any negligence by GroCapital and AFGRI, their affiliate, or their respective officers, directors, partners or employees, regardless of whether such damages were foreseen or unforeseen. The information contained in this report is confidential and may be subject to legal privilege. This