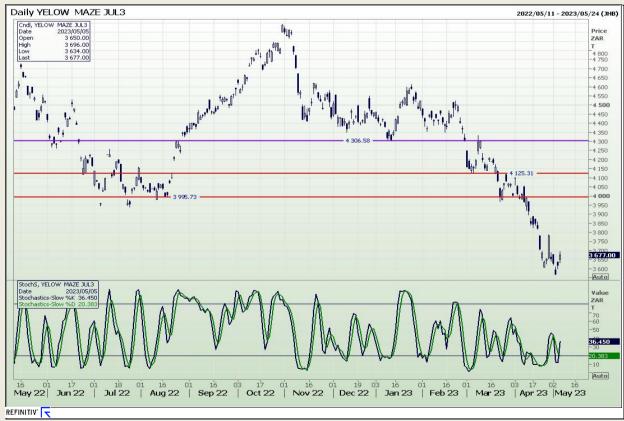

## **Technical Analysis**

South African Futures Exchange - Maize

Market Report : 08 May 2023

3rd Floor, AFGRI Building 12 Byls Bridge Boulevard Highveld Extension 73