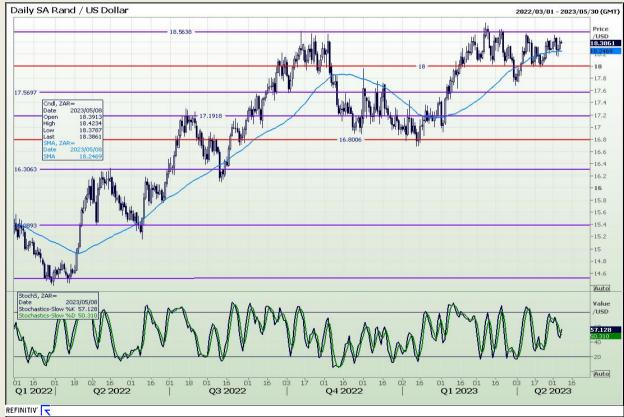

## **Technical Analysis**

Rand / US Dollar

Market Report: 08 May 2023

3rd Floor, AFGRI Building 12 Byls Bridge Boulevard Highveld Extension 73