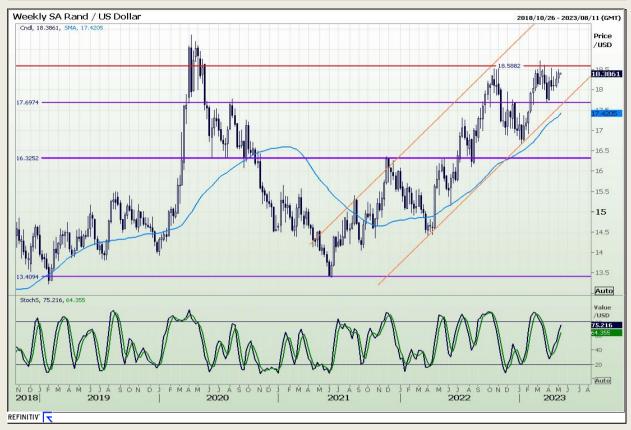

## **Technical Analysis**

Rand / US Dollar

Market Report: 08 May 2023

3rd Floor, AFGRI Building 12 Byls Bridge Boulevard Highveld Extension 73