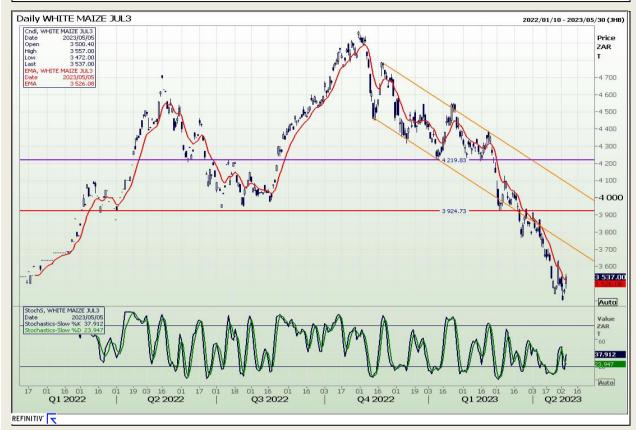

## **Technical Analysis**

South African Futures Exchange - Maize

Market Report : 08 May 2023

3rd Floor, AFGRI Building 12 Byls Bridge Boulevard Highveld Extension 73