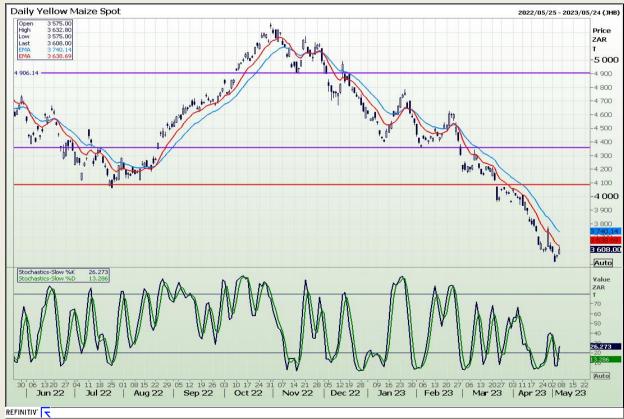

## **Technical Analysis**

South African Futures Exchange - Maize

Market Report: 08 May 2023

3rd Floor, AFGRI Building 12 Byls Bridge Boulevard Highveld Extension 73