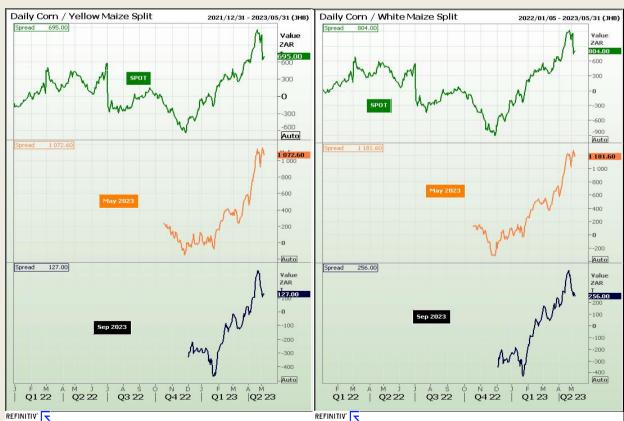

#### **CBOT / SAFEX Spreads**

Market Report: 08 May 2023

3rd Floor, AFGRI Building 12 Byls Bridge Boulevard Highveld Extension 73