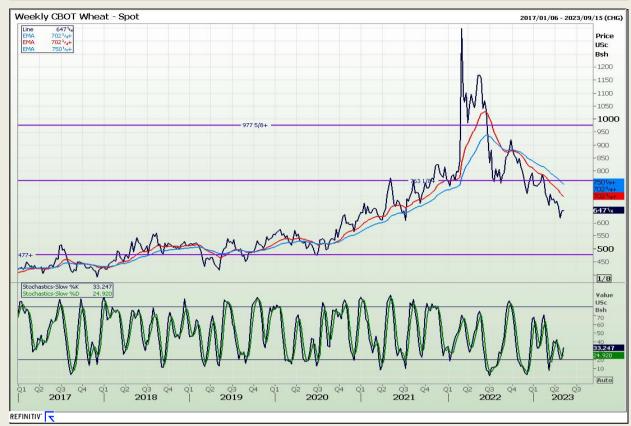

## **Technical Analysis**

Chicago Board of Trade and Kansas Board of Trade - Wheat

Market Report: 08 May 2023

3rd Floor, AFGRI Building 12 Byls Bridge Boulevard Highveld Extension 73