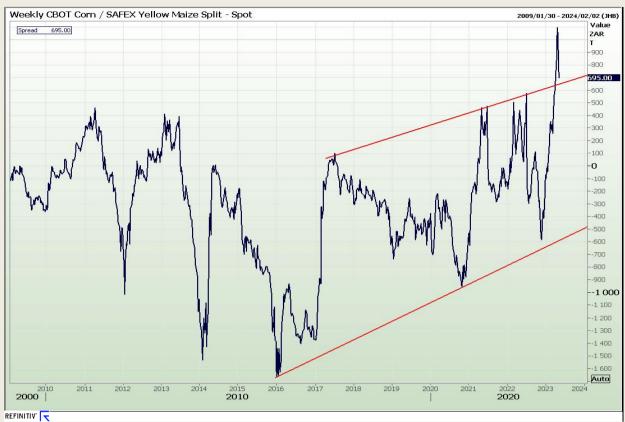

#### **CBOT / SAFEX Spreads**

Market Report: 08 May 2023

3rd Floor, AFGRI Building 12 Byls Bridge Boulevard Highveld Extension 73