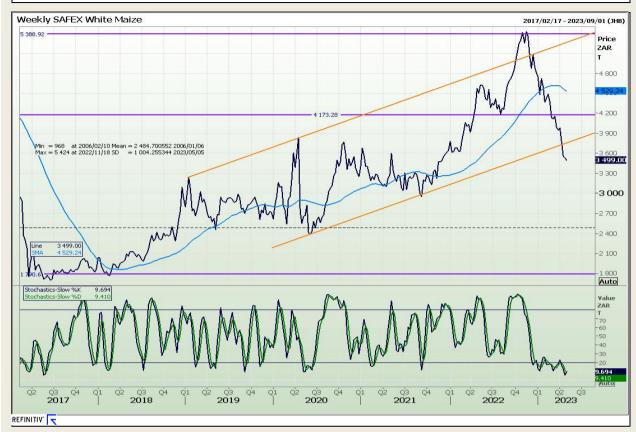

## **Technical Analysis**

South African Futures Exchange - Maize

Market Report: 08 May 2023

3rd Floor, AFGRI Building 12 Byls Bridge Boulevard Highveld Extension 73

## **Technical Analysis**

South African Futures Exchange - Maize

Market Report : 08 May 2023

3rd Floor, AFGRI Building 12 Byls Bridge Boulevard Highveld Extension 73