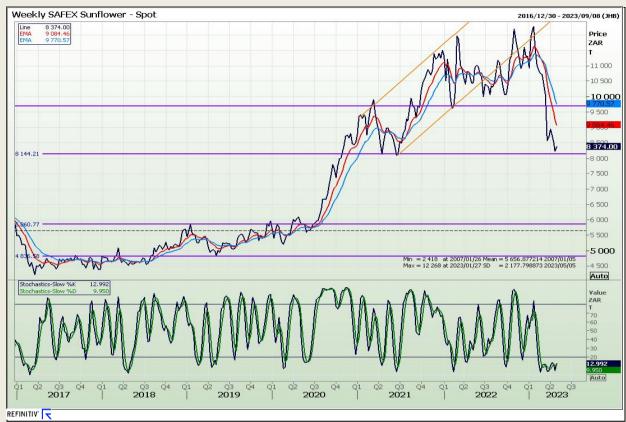

tension 73

## **Technical Analysis**

South African Futures Exchange - Wheat







Market Report : 08 May 2023

3rd Floor, AFGRI Building 12 Byls Bridge Boulevard Highveld Extension 73

## **Technical Analysis**

Chicago Board of Trade and Kansas Board of Trade - Wheat







Market Report: 08 May 2023

3rd Floor, AFGRI Building 12 Byls Bridge Boulevard Highveld Extension 73

## **Technical Analysis**

Chicago Board of Trade - Soybeans







Market Report: 08 May 2023

3rd Floor, AFGRI Building 12 Byls Bridge Boulevard Highveld Extension 73

## **Technical Analysis**

South African Futures Exchange - Soybeans







Market Report: 08 May 2023

3rd Floor, AFGRI Building 12 Byls Bridge Boulevard Highveld Extension 73

## **Technical Analysis**

South African Futures Exchange - Sunflower