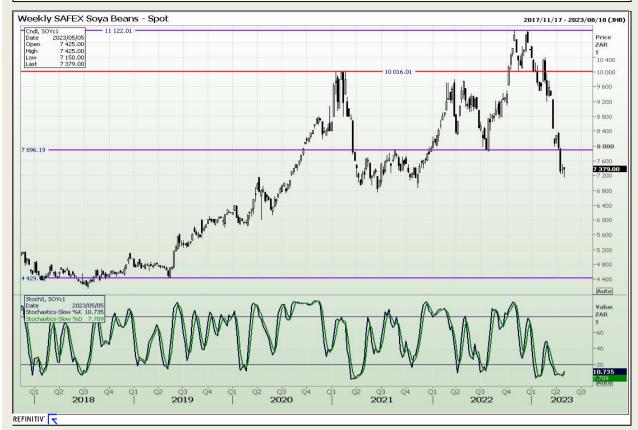

## **Technical Analysis**

South African Futures Exchange - Soybeans

Market Report: 08 May 2023

3rd Floor, AFGRI Building 12 Byls Bridge Boulevard Highveld Extension 73