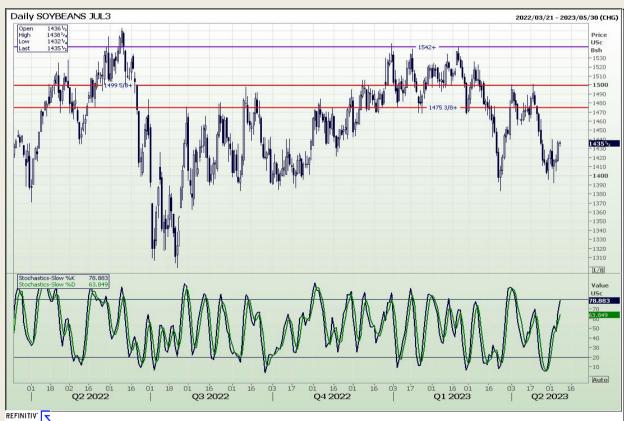

## **Technical Analysis**

Chicago Board of Trade - Soybeans

Market Report: 08 May 2023

3rd Floor, AFGRI Building 12 Byls Bridge Boulevard Highveld Extension 73