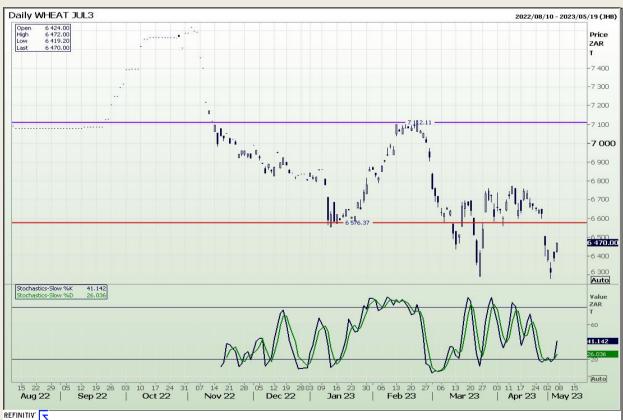

## **Technical Analysis**

South African Futures Exchange - Wheat

Market Report : 08 May 2023

3rd Floor, AFGRI Building 12 Byls Bridge Boulevard Highveld Extension 73