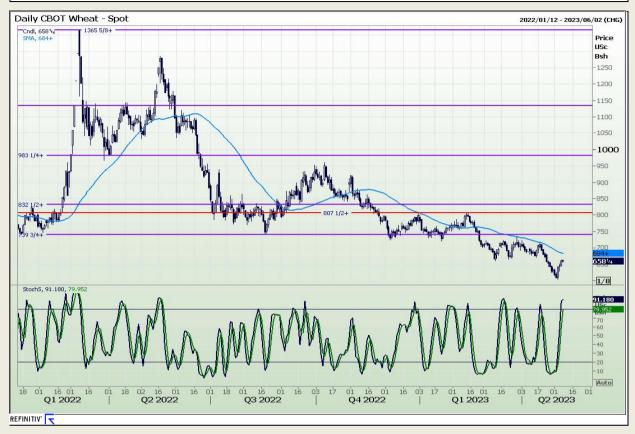

## **Technical Analysis**

Chicago Board of Trade and Kansas Board of Trade - Wheat

Market Report: 08 May 2023

3rd Floor, AFGRI Building 12 Byls Bridge Boulevard Highveld Extension 73