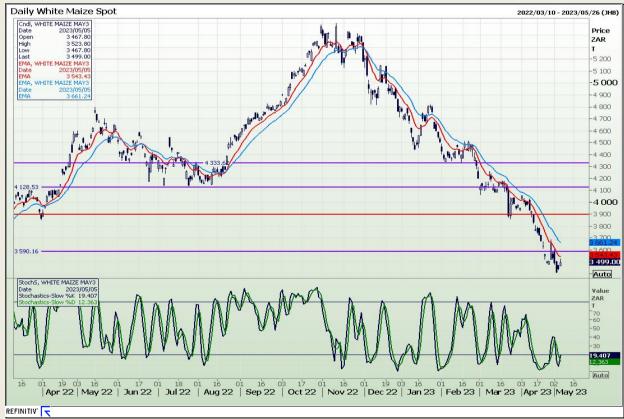

## **Technical Analysis**

South African Futures Exchange - Maize

Market Report: 08 May 2023

3rd Floor, AFGRI Building 12 Byls Bridge Boulevard Highveld Extension 73

## **Technical Analysis**

South African Futures Exchange - Maize

Market Report : 08 May 2023

3rd Floor, AFGRI Building 12 Byls Bridge Boulevard Highveld Extension 73