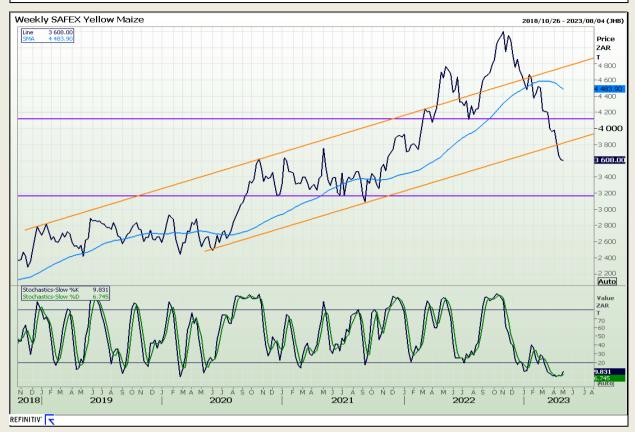

## **Technical Analysis**

South African Futures Exchange - Maize

Market Report: 08 May 2023

3rd Floor, AFGRI Building 12 Byls Bridge Boulevard Highveld Extension 73