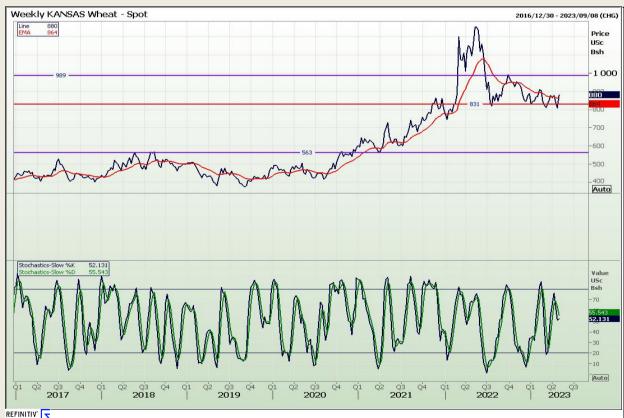

## **Technical Analysis**

Chicago Board of Trade and Kansas Board of Trade - Wheat

Market Report: 08 May 2023

3rd Floor, AFGRI Building 12 Byls Bridge Boulevard Highveld Extension 73