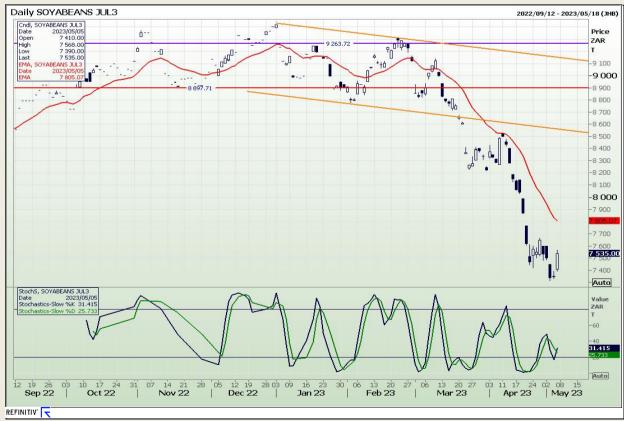

## **Technical Analysis**

South African Futures Exchange - Soybeans

Market Report: 08 May 2023

3rd Floor, AFGRI Building 12 Byls Bridge Boulevard Highveld Extension 73