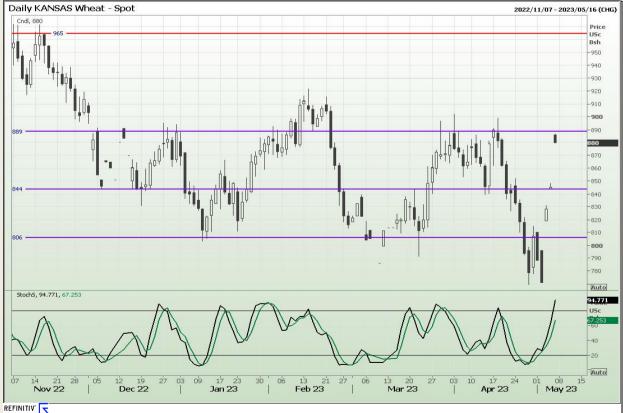

## **Technical Analysis**

Chicago Board of Trade and Kansas Board of Trade - Wheat

Market Report: 08 May 2023

3rd Floor, AFGRI Building 12 Byls Bridge Boulevard Highveld Extension 73