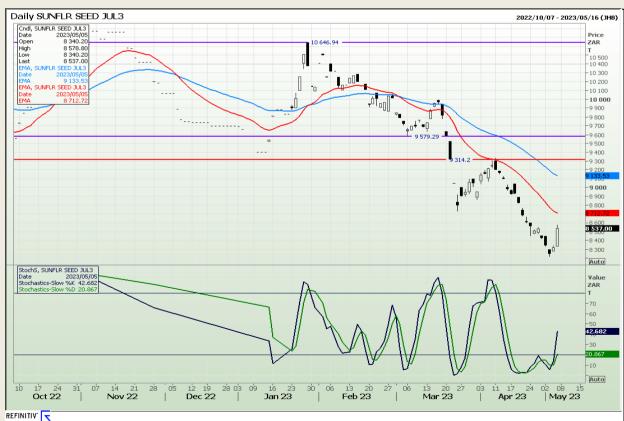

nsion 73

## **Technical Analysis**

South African Futures Exchange - Wheat







Market Report : 08 May 2023

3rd Floor, AFGRI Building 12 Byls Bridge Boulevard Highveld Extension 73

## **Technical Analysis**

Chicago Board of Trade and Kansas Board of Trade - Wheat







Market Report: 08 May 2023

3rd Floor, AFGRI Building 12 Byls Bridge Boulevard Highveld Extension 73

## **Technical Analysis**

Chicago Board of Trade - Soybeans







Market Report: 08 May 2023

3rd Floor, AFGRI Building 12 Byls Bridge Boulevard Highveld Extension 73

## **Technical Analysis**

South African Futures Exchange - Soybeans







Market Report: 08 May 2023

3rd Floor, AFGRI Building 12 Byls Bridge Boulevard Highveld Extension 73

## **Technical Analysis**

South African Futures Exchange - Sunflower