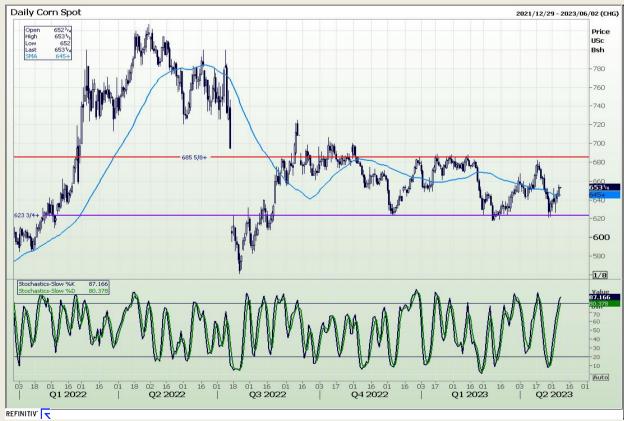

## **Technical Analysis**

Chicago Board of Trade - Corn

Market Report : 08 May 2023

3rd Floor, AFGRI Building 12 Byls Bridge Boulevard Highveld Extension 73