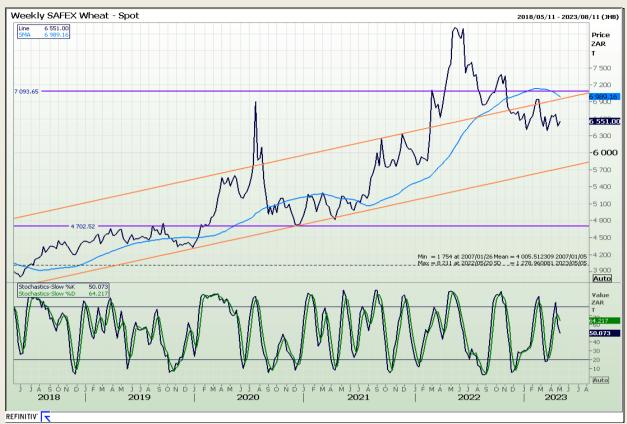

## **Technical Analysis**

South African Futures Exchange - Wheat

Market Report : 08 May 2023

3rd Floor, AFGRI Building 12 Byls Bridge Boulevard Highveld Extension 73