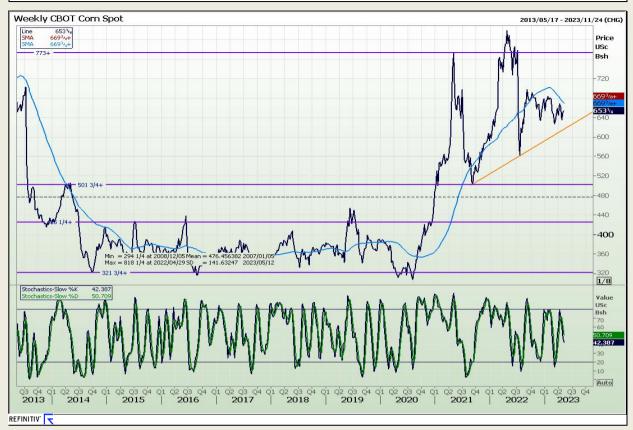

## **Technical Analysis**

Chicago Board of Trade - Corn

Market Report : 08 May 2023

3rd Floor, AFGRI Building 12 Byls Bridge Boulevard Highveld Extension 73