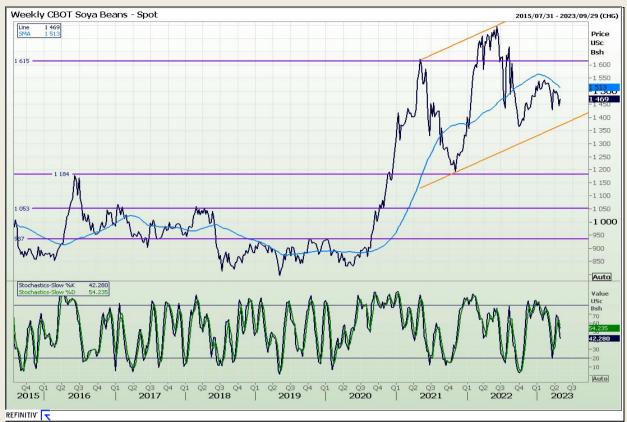

## **Technical Analysis**

Chicago Board of Trade - Soybeans

Market Report: 08 May 2023

3rd Floor, AFGRI Building 12 Byls Bridge Boulevard Highveld Extension 73