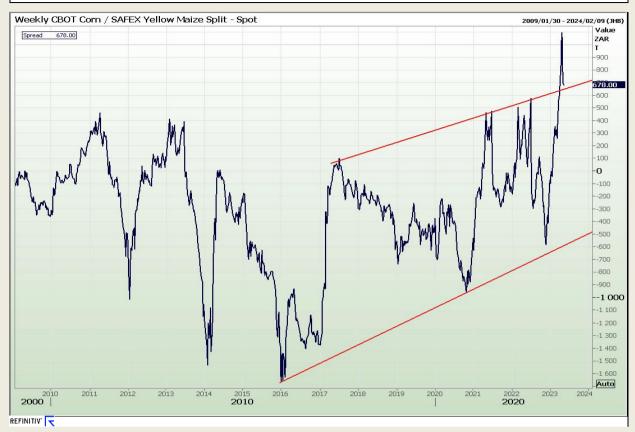

## **Technical Analysis**

#### **CBOT / SAFEX Spreads**

Market Report: 09 May 2023

3rd Floor, AFGRI Building 12 Byls Bridge Boulevard Highveld Extension 73