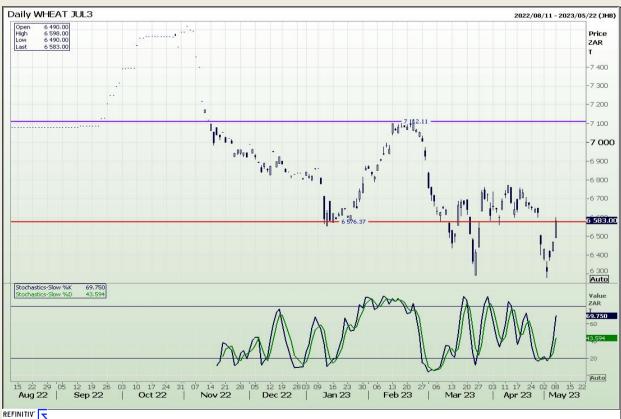

## **Technical Analysis**

South African Futures Exchange - Wheat

Market Report : 09 May 2023

3rd Floor, AFGRI Building 12 Byls Bridge Boulevard Highveld Extension 73