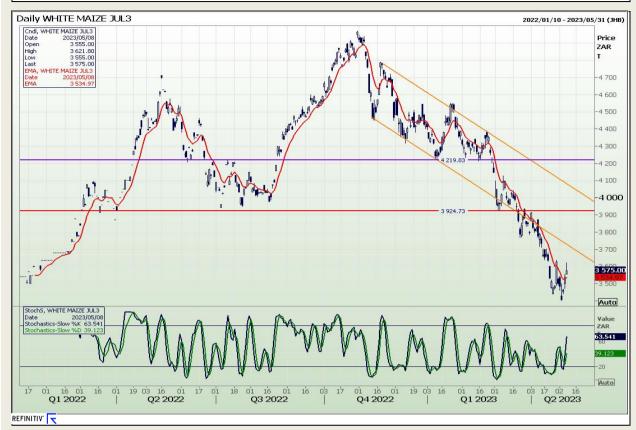

#### **Technical Analysis**

South African Futures Exchange - Maize

Market Report : 09 May 2023

3rd Floor, AFGRI Building 12 Byls Bridge Boulevard Highveld Extension 73