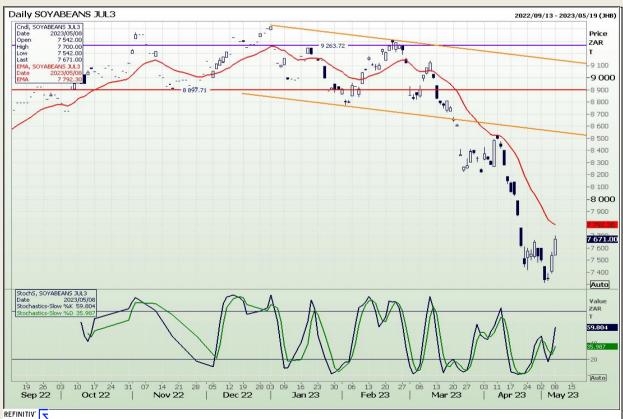

## **Technical Analysis**

South African Futures Exchange - Soybeans

Market Report: 09 May 2023

3rd Floor, AFGRI Building 12 Byls Bridge Boulevard Highveld Extension 73