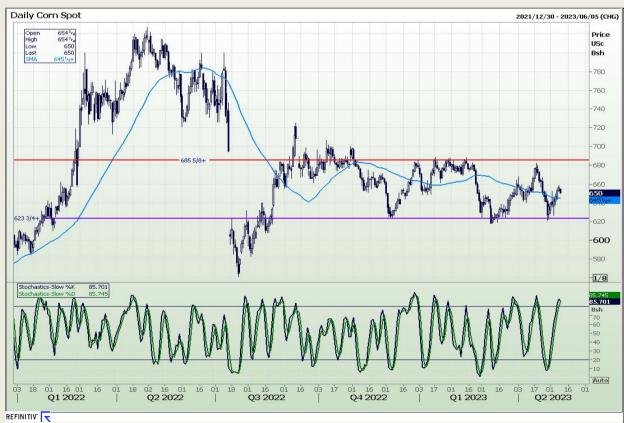

## **Technical Analysis**

Chicago Board of Trade - Corn

Market Report: 09 May 2023

3rd Floor, AFGRI Building 12 Byls Bridge Boulevard Highveld Extension 73