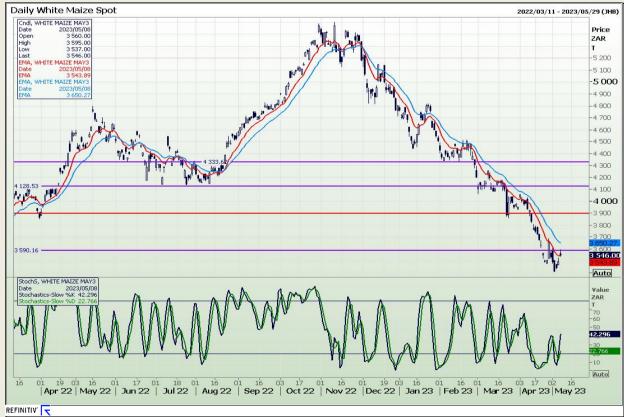

#### **Technical Analysis**

South African Futures Exchange - Maize

Market Report : 09 May 2023

3rd Floor, AFGRI Building 12 Byls Bridge Boulevard Highveld Extension 73

#### **Technical Analysis**

South African Futures Exchange - Maize

Market Report: 09 May 2023

3rd Floor, AFGRI Building 12 Byls Bridge Boulevard Highveld Extension 73