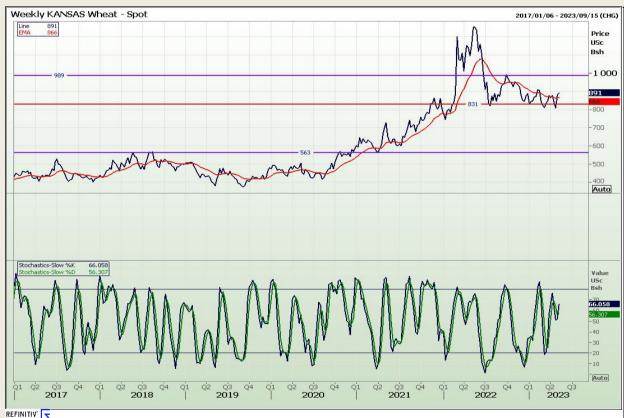

# **Technical Analysis**

Chicago Board of Trade and Kansas Board of Trade - Wheat

Market Report: 09 May 2023

3rd Floor, AFGRI Building 12 Byls Bridge Boulevard Highveld Extension 73

# **Technical Analysis**

Chicago Board of Trade and Kansas Board of Trade - Wheat

Market Report : 09 May 2023

3rd Floor, AFGRI Building 12 Byls Bridge Boulevard Highveld Extension 73