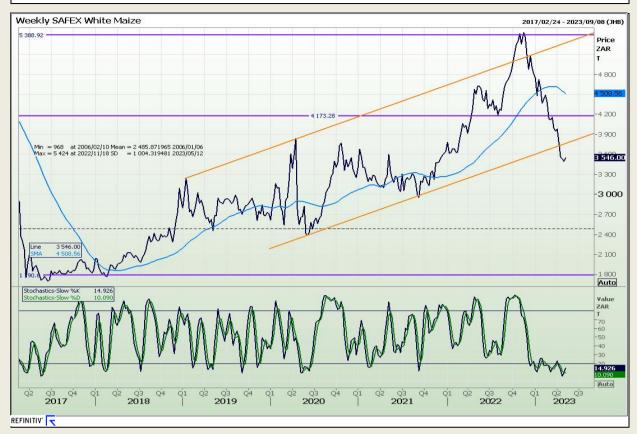

#### **Technical Analysis**

South African Futures Exchange - Maize

Market Report : 09 May 2023

3rd Floor, AFGRI Building 12 Byls Bridge Boulevard Highveld Extension 73

#### **Technical Analysis**

South African Futures Exchange - Maize

Market Report: 09 May 2023

3rd Floor, AFGRI Building 12 Byls Bridge Boulevard Highveld Extension 73