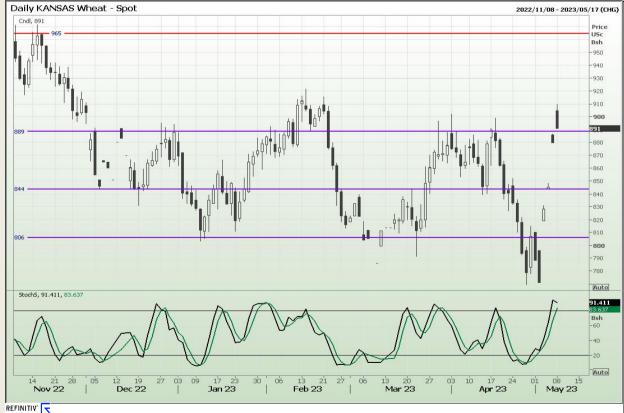

# **Technical Analysis**

Chicago Board of Trade and Kansas Board of Trade - Wheat

Market Report : 09 May 2023

3rd Floor, AFGRI Building 12 Byls Bridge Boulevard Highveld Extension 73