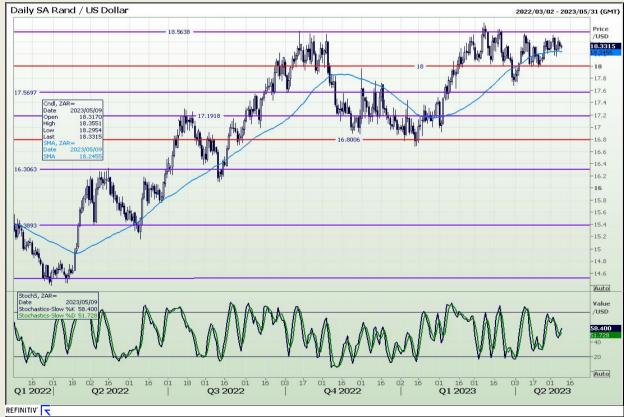

#### **Technical Analysis**

#### Rand / US Dollar

Market Report: 09 May 2023

3rd Floor, AFGRI Building 12 Byls Bridge Boulevard Highveld Extension 73