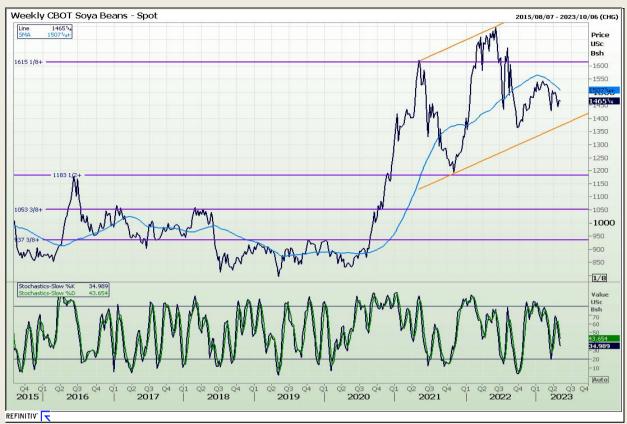

## **Technical Analysis**

Chicago Board of Trade - Soybeans

Market Report: 09 May 2023

3rd Floor, AFGRI Building 12 Byls Bridge Boulevard Highveld Extension 73