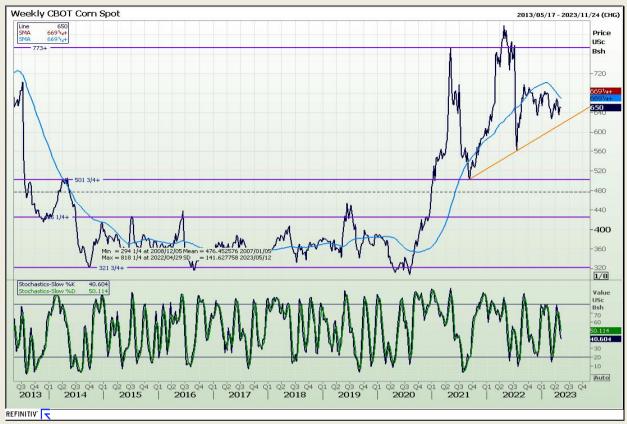

## **Technical Analysis**

Chicago Board of Trade - Corn

Market Report: 09 May 2023

3rd Floor, AFGRI Building 12 Byls Bridge Boulevard Highveld Extension 73