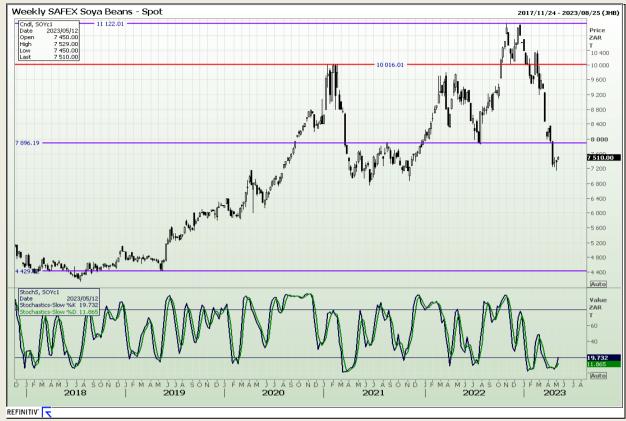

## **Technical Analysis**

South African Futures Exchange - Soybeans

Market Report: 09 May 2023

3rd Floor, AFGRI Building 12 Byls Bridge Boulevard Highveld Extension 73