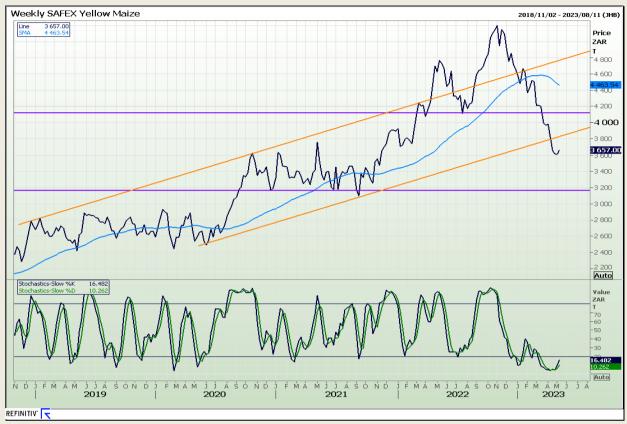

#### **Technical Analysis**

South African Futures Exchange - Maize

Market Report : 09 May 2023

3rd Floor, AFGRI Building 12 Byls Bridge Boulevard Highveld Extension 73