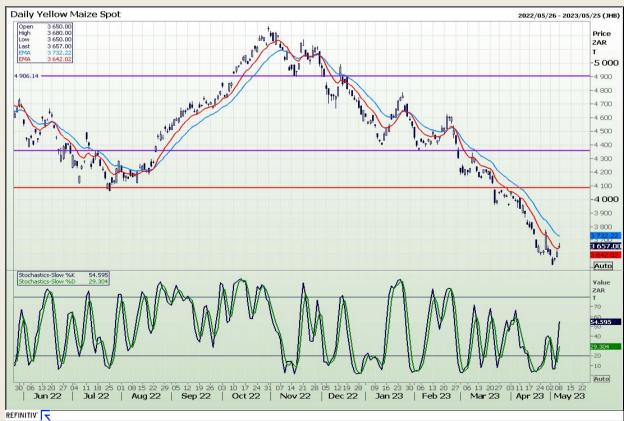

#### **Technical Analysis**

South African Futures Exchange - Maize

Market Report: 09 May 2023

3rd Floor, AFGRI Building 12 Byls Bridge Boulevard Highveld Extension 73