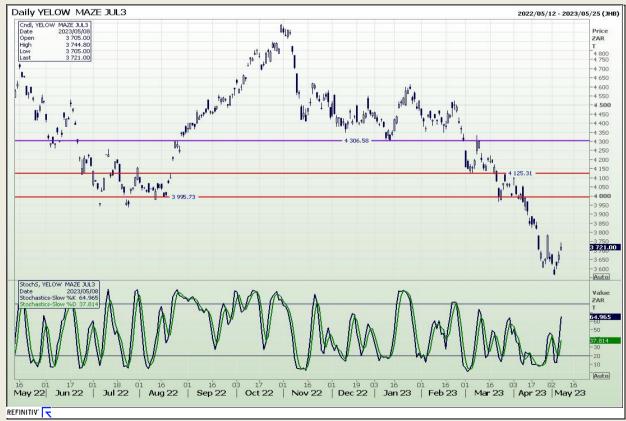

#### **Technical Analysis**

South African Futures Exchange - Maize

Market Report : 09 May 2023

3rd Floor, AFGRI Building 12 Byls Bridge Boulevard Highveld Extension 73