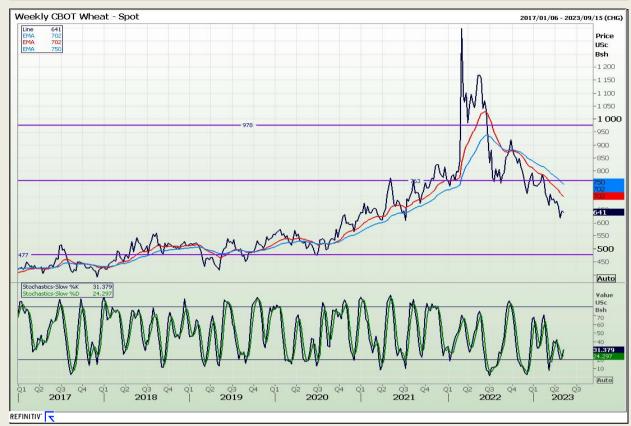

# **Technical Analysis**

Chicago Board of Trade and Kansas Board of Trade - Wheat

Market Report: 09 May 2023

3rd Floor, AFGRI Building 12 Byls Bridge Boulevard Highveld Extension 73

# **Technical Analysis**

Chicago Board of Trade and Kansas Board of Trade - Wheat

Market Report : 09 May 2023

3rd Floor, AFGRI Building 12 Byls Bridge Boulevard Highveld Extension 73