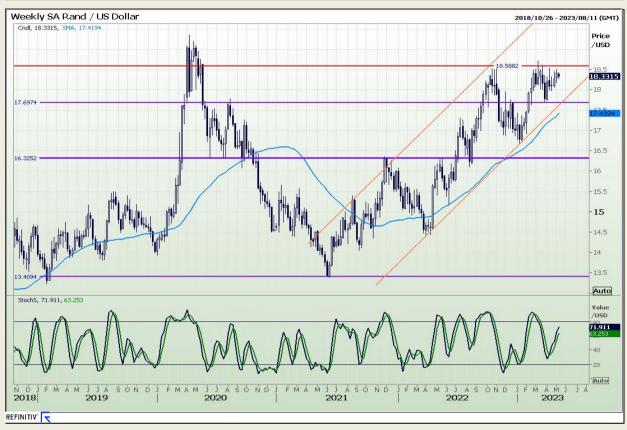

#### **Technical Analysis**

#### Rand / US Dollar

Market Report: 09 May 2023

3rd Floor, AFGRI Building 12 Byls Bridge Boulevard Highveld Extension 73