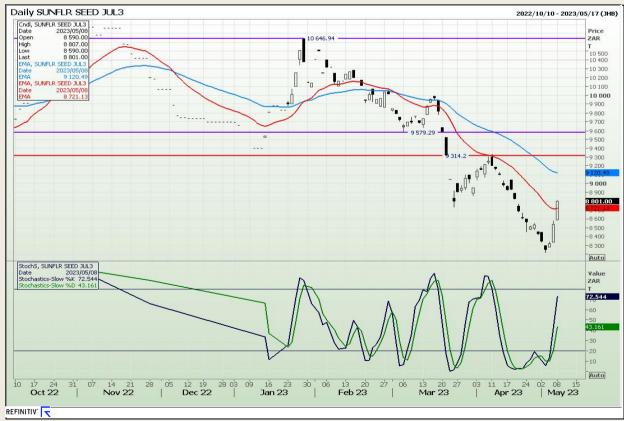

ension 73

## **Technical Analysis**

South African Futures Exchange - Wheat







Market Report : 09 May 2023

3rd Floor, AFGRI Building 12 Byls Bridge Boulevard Highveld Extension 73

# **Technical Analysis**

Chicago Board of Trade and Kansas Board of Trade - Wheat







Market Report : 09 May 2023

3rd Floor, AFGRI Building 12 Byls Bridge Boulevard Highveld Extension 73

## **Technical Analysis**

Chicago Board of Trade - Soybeans







Market Report: 09 May 2023

3rd Floor, AFGRI Building 12 Byls Bridge Boulevard Highveld Extension 73

## **Technical Analysis**

South African Futures Exchange - Soybeans







Market Report: 09 May 2023

3rd Floor, AFGRI Building 12 Byls Bridge Boulevard Highveld Extension 73

# **Technical Analysis**

South African Futures Exchange - Sunflower