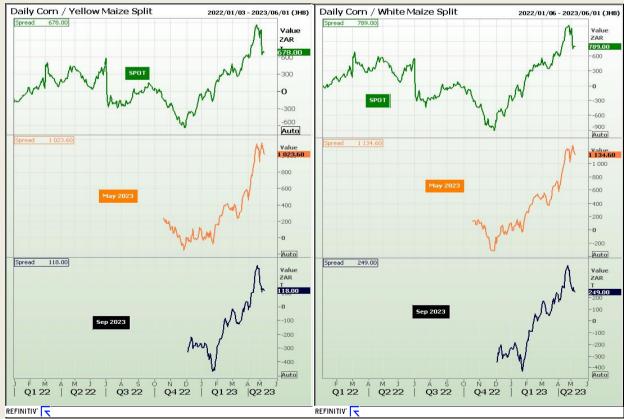

## **Technical Analysis**

#### **CBOT / SAFEX Spreads**

Market Report: 09 May 2023

3rd Floor, AFGRI Building 12 Byls Bridge Boulevard Highveld Extension 73