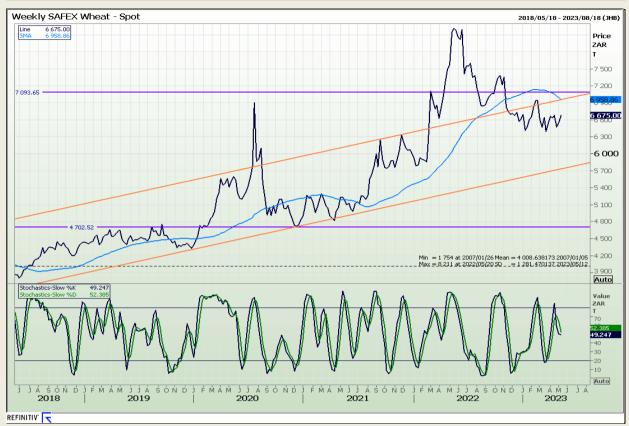

## **Technical Analysis**

South African Futures Exchange - Wheat

Market Report : 09 May 2023

3rd Floor, AFGRI Building 12 Byls Bridge Boulevard Highveld Extension 73