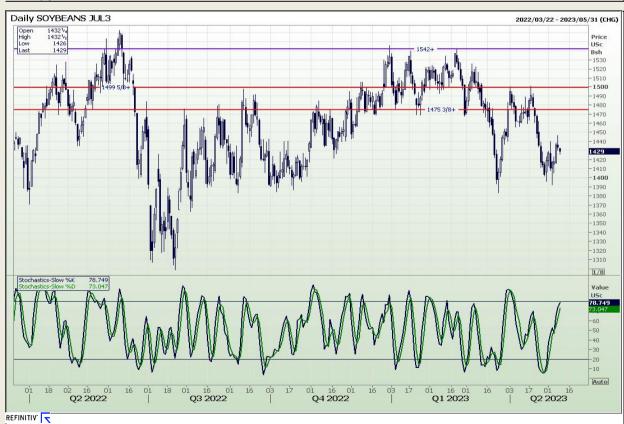

## **Technical Analysis**

Chicago Board of Trade - Soybeans

Market Report: 09 May 2023

3rd Floor, AFGRI Building 12 Byls Bridge Boulevard Highveld Extension 73