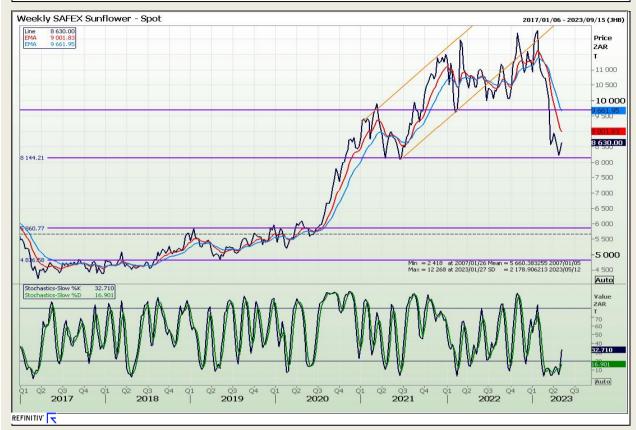

xtension 73

## **Technical Analysis**

South African Futures Exchange - Wheat







Market Report : 09 May 2023

3rd Floor, AFGRI Building 12 Byls Bridge Boulevard Highveld Extension 73

# **Technical Analysis**

Chicago Board of Trade and Kansas Board of Trade - Wheat







Market Report : 09 May 2023

3rd Floor, AFGRI Building 12 Byls Bridge Boulevard Highveld Extension 73

## **Technical Analysis**

Chicago Board of Trade - Soybeans







Market Report: 09 May 2023

3rd Floor, AFGRI Building 12 Byls Bridge Boulevard Highveld Extension 73

## **Technical Analysis**

South African Futures Exchange - Soybeans







Market Report: 09 May 2023

3rd Floor, AFGRI Building 12 Byls Bridge Boulevard Highveld Extension 73

# **Technical Analysis**

South African Futures Exchange - Sunflower