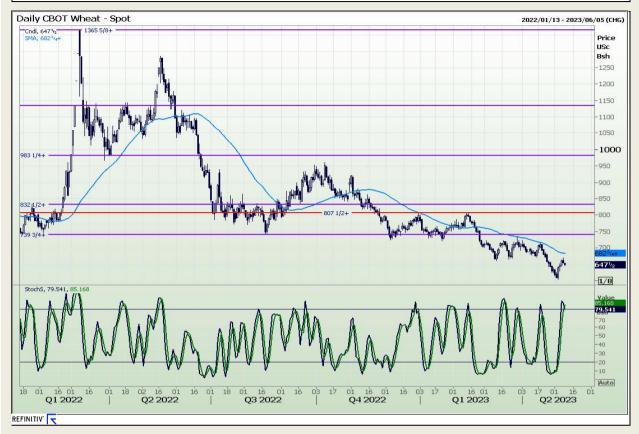

# **Technical Analysis**

Chicago Board of Trade and Kansas Board of Trade - Wheat

Market Report: 09 May 2023

3rd Floor, AFGRI Building 12 Byls Bridge Boulevard Highveld Extension 73