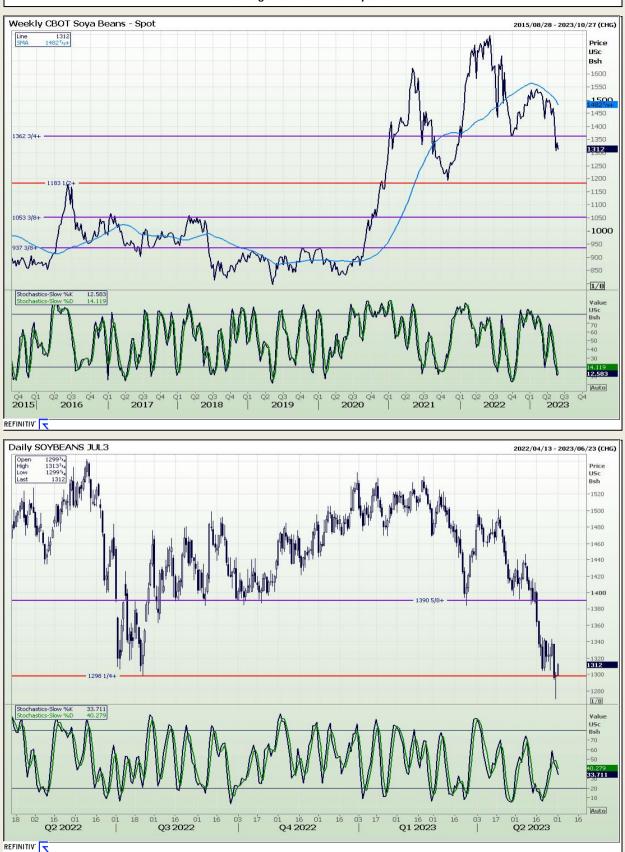

# **Technical Analysis**

Chicago Board of Trade - Soybeans

DISCLAIMER: This report has been prepared by GroCapital Financial Services Pty Ltd, a wholly owned subsidiary of AFGRI Operations Limitedis provided to you for information purposes only.GROCAPITAL AND AFGRI hereby certify that the views expressed in this report were obtained from sources which GROCAPITAL AND AFGRI consider to be reliable.GROCAPITAL AND AFGRI do not make any representations or give any guarantees or warranties, expressed or implied, as to the correctness, accuracy or completeness of the report.Neither GROCAPITAL AND AFGRI, nor any affiliate, nor any of their respective officers, directors, partners or employees, shall assume any liability for any losses arising from errors or omissions in the opinions, forecasts or information, irrespective of whether there has been any negligence by GroCapital and AFGRI, their affiliate, or their respective officers, directors, partners or employees, regardless of whether such damages were foreseen or unforeseen. The information contained in this report is confidential and may be subject to legal privilege. This report is not intended to not should it be taken to create any legal relations or contractual relations.

Market Report : 01 June 2023