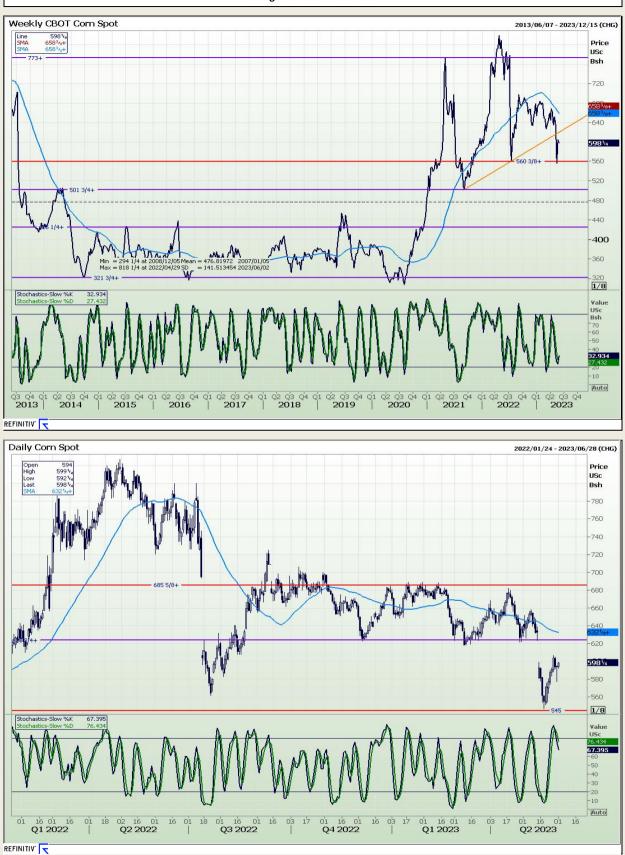

# **Technical Analysis**

Chicago Board of Trade - Corn

DISCLAIMER: This report has been prepared by GroCapital Financial Services Pty Ltd, a wholly owned subsidiary of AFGRI Operations Limitedis provided to you for information purposes only.GROCAPITAL AND AFGRI hereby certify that the views expressed in this report were obtained from sources which GROCAPITAL AND AFGRI consider to be reliable.GROCAPITAL AND AFGRI do not make any representations or give any guarantees or warranties, expressed or implied, as to the correctness, accuracy or completeness of the report.Neither GROCAPITAL AND AFGRI, nor any affiliate, nor any of their respective officers, directors, partners or employees, respirations in the opinions, forecasts or information, irrespective of whether there has been any negligence by GroCapital and AFGRI, their affiliate, or their respective officers, directors, partners or employees, regardless of whether such damages were foreseen or unforeseen. The information contained in this report is confidential and may be subject to legal privilege. This report is not intended to not should it be taken to create any legal relations or contractual relations.

Market Report : 01 June 2023