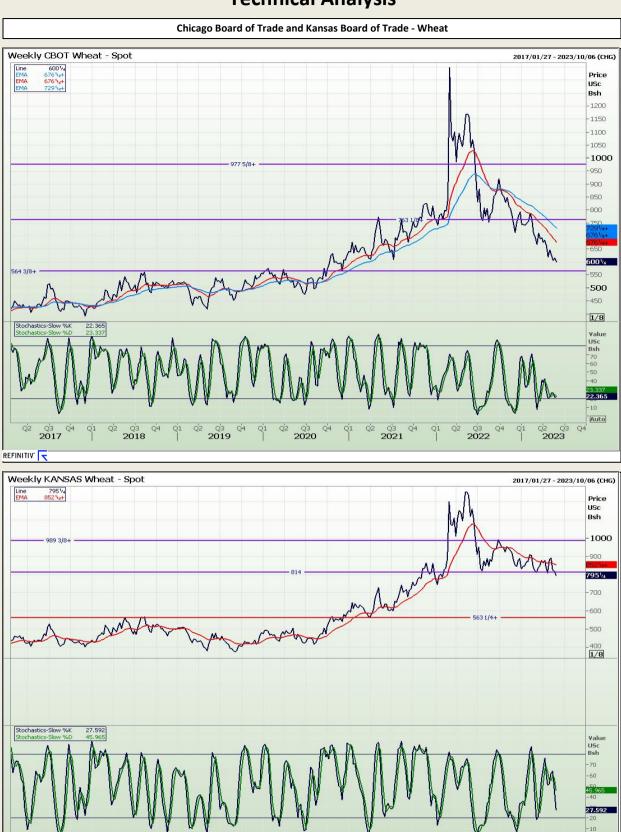

# **Technical Analysis**

REFINITIV'

Q2

2018

Q4 Q1 Q2

Q4 Q1

2017

DISCLAIMER: This report has been prepared by GroCapital Financial Services Pty Ltd , a wholly owned subsidiary of AFGRI Operations Limitedis provided to you for information purposes only.GROCAPITAL AND AFGRI hereby certify that the views expressed in this report were obtained from sources which GROCAPITAL AND AFGRI consider to be reliable.GROCAPITAL AND AFGRI do not make any representations or give any guarantees or warranties, expressed or implied, as to the correctness, accuracy or completeness of the report.Neither GROCAPITAL AND AFGRI, nor any affiliate, nor any of their respective officers, directors, partners or employees, shall assume any liability for any losses arising from errors or omissions in the opinions, forecasts or information, irrespective of whether there has been any negligence by GroCapital and AFGRI, their affiliate, or their respective officers, directors, partners or employees, regardless of whether such damages were foreseen or unforeseen. The information contained in this report is confidential and may be subject to legal privilege. This report is not intended to not should it be taken to create any legal relations or contractual relations.

2020

Q4 Q1

Q4 Q1 Q2

2019

Q2

Q<sup>i</sup>4 Q<sup>i</sup>1 Q<sup>i</sup>2

2021

Q4 Q1

2022

Market Report : 01 June 2023