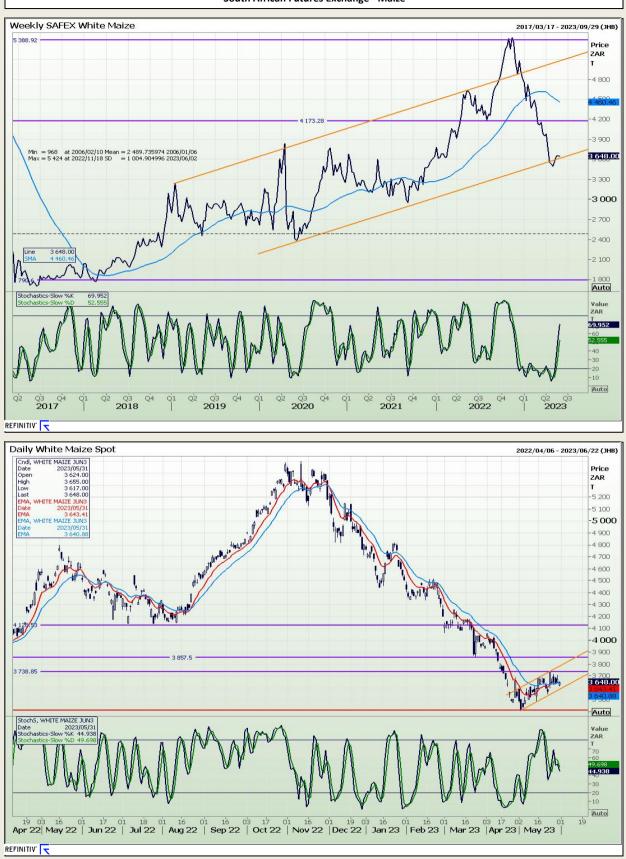

# **Technical Analysis**

South African Futures Exchange - Maize

DISCLAIMER: This report has been prepared by GroCapital Financial Services Pty Ltd, a wholly owned subsidiary of AFGRI Operations Limitedis provided to you for information purposes only.GROCAPITAL AND AFGRI hereby certify that the views expressed in this report were obtained from sources which GROCAPITAL AND AFGRI consider to be reliable.GROCAPITAL AND AFGRI do not make any representations or give any guarantees or warranties, expressed or implied, as to the correctness, accuracy or completeness of the report.Neither GROCAPITAL AND AFGRI, nor any affiliate, nor any of their respective officers, directors, partners or employees, as any lability for any losses arising from errors or omissions in the opinions, forecasts or information, irrespective of whether there has been any negligence by GroCapital and AFGRI, their affiliate, or their respective officers, directors, partners or employees, regardless of whether such damages were foreseen or unforeseen. The information contained in this report is confidential and may be subject to legal privilege. This report is not intended to not should it be taken to create any legal relations or contractual relations.

Market Report : 01 June 2023