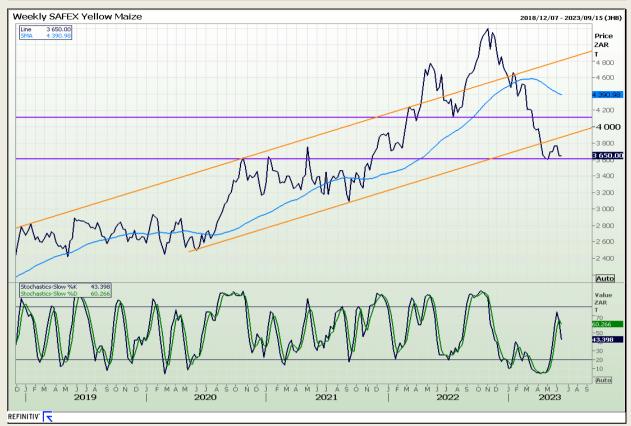

# **Technical Analysis**

South African Futures Exchange - Maize

Market Report : 13 June 2023

3rd Floor, AFGRI Building 12 Byls Bridge Boulevard Highveld Extension 73