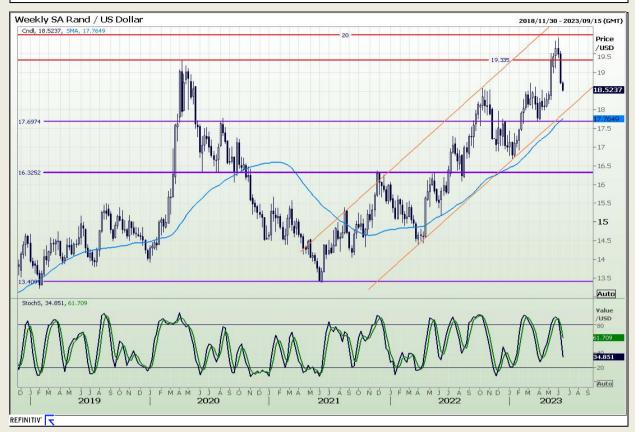

# **Technical Analysis**

Rand / US Dollar

Market Report : 13 June 2023

3rd Floor, AFGRI Building 12 Byls Bridge Boulevard Highveld Extension 73