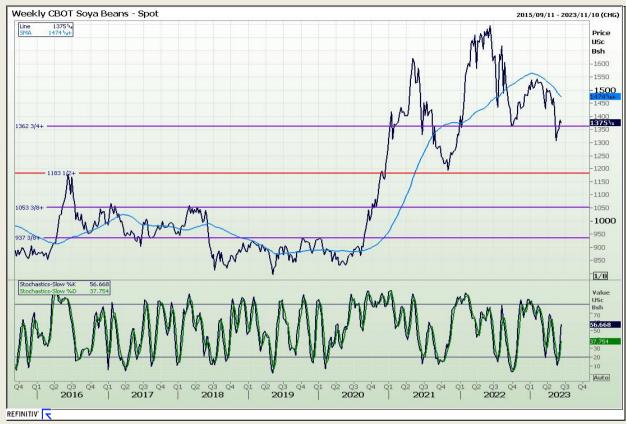

# **Technical Analysis**

Chicago Board of Trade - Soybeans

Market Report : 13 June 2023

3rd Floor, AFGRI Building 12 Byls Bridge Boulevard Highveld Extension 73