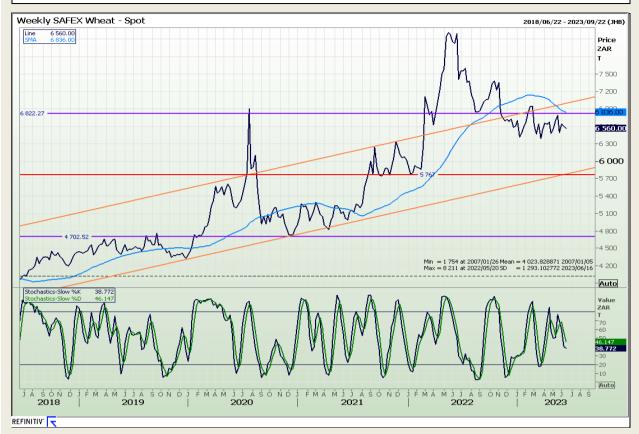

# **Technical Analysis**

South African Futures Exchange - Wheat

Market Report : 13 June 2023

3rd Floor, AFGRI Building 12 Byls Bridge Boulevard Highveld Extension 73