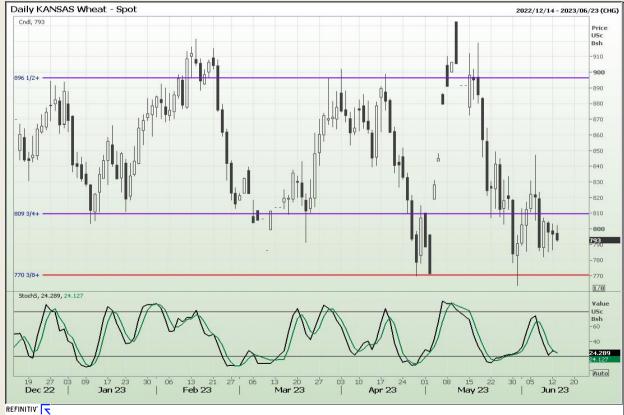

# **Technical Analysis**

Chicago Board of Trade and Kansas Board of Trade - Wheat

Market Report: 13 June 2023

3rd Floor, AFGRI Building 12 Byls Bridge Boulevard Highveld Extension 73