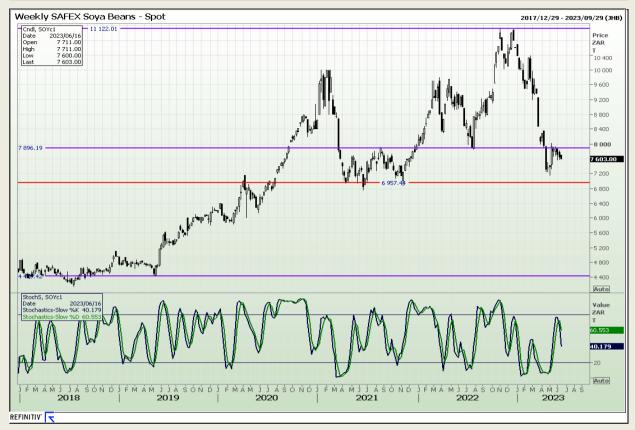

# **Technical Analysis**

South African Futures Exchange - Soybeans

Market Report : 13 June 2023

3rd Floor, AFGRI Building 12 Byls Bridge Boulevard Highveld Extension 73