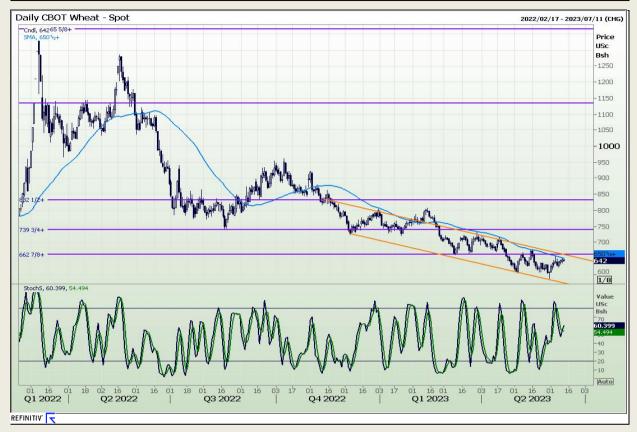

# **Technical Analysis**

Chicago Board of Trade and Kansas Board of Trade - Wheat

Market Report : 13 June 2023

3rd Floor, AFGRI Building 12 Byls Bridge Boulevard Highveld Extension 73