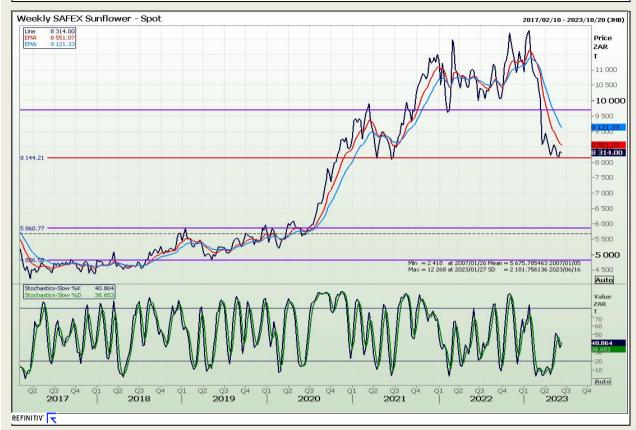

ension 73

# **Technical Analysis**

South African Futures Exchange - Wheat







Market Report : 13 June 2023

3rd Floor, AFGRI Building 12 Byls Bridge Boulevard Highveld Extension 73

# **Technical Analysis**

Chicago Board of Trade and Kansas Board of Trade - Wheat







Market Report: 13 June 2023

3rd Floor, AFGRI Building 12 Byls Bridge Boulevard Highveld Extension 73

# **Technical Analysis**

Chicago Board of Trade - Soybeans







Market Report : 13 June 2023

3rd Floor, AFGRI Building 12 Byls Bridge Boulevard Highveld Extension 73

# **Technical Analysis**

South African Futures Exchange - Soybeans







Market Report : 13 June 2023

3rd Floor, AFGRI Building 12 Byls Bridge Boulevard Highveld Extension 73

# **Technical Analysis**

South African Futures Exchange - Sunflower