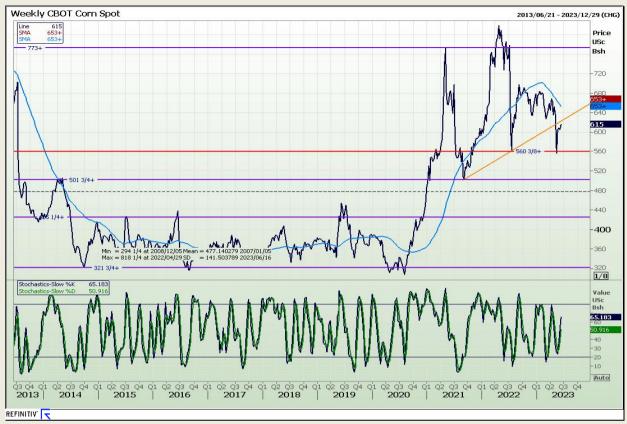

# **Technical Analysis**

Chicago Board of Trade - Corn

Market Report : 13 June 2023

3rd Floor, AFGRI Building 12 Byls Bridge Boulevard Highveld Extension 73