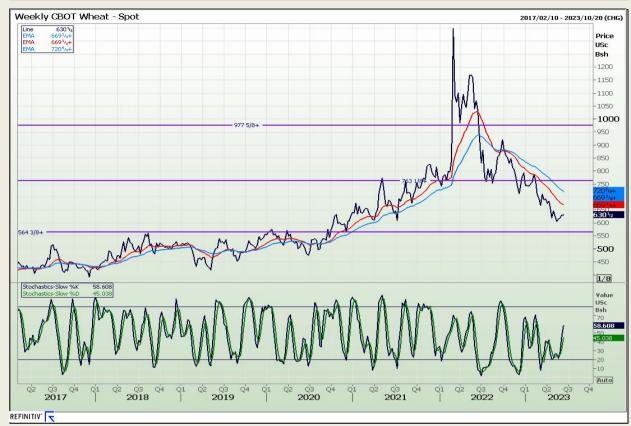

# **Technical Analysis**

Chicago Board of Trade and Kansas Board of Trade - Wheat

Market Report : 13 June 2023

3rd Floor, AFGRI Building 12 Byls Bridge Boulevard Highveld Extension 73