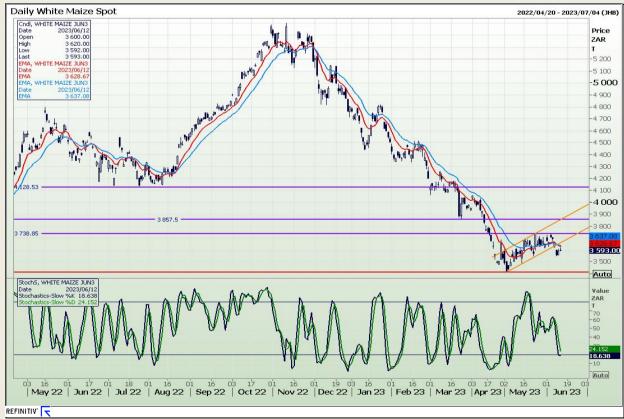

# **Technical Analysis**

South African Futures Exchange - Maize

Market Report : 13 June 2023

3rd Floor, AFGRI Building 12 Byls Bridge Boulevard Highveld Extension 73

# **Technical Analysis**

South African Futures Exchange - Maize

Market Report: 13 June 2023

3rd Floor, AFGRI Building 12 Byls Bridge Boulevard Highveld Extension 73