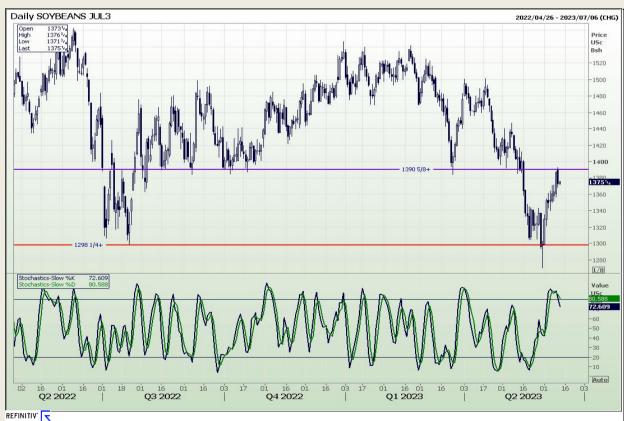

# **Technical Analysis**

Chicago Board of Trade - Soybeans

Market Report : 13 June 2023

3rd Floor, AFGRI Building 12 Byls Bridge Boulevard Highveld Extension 73