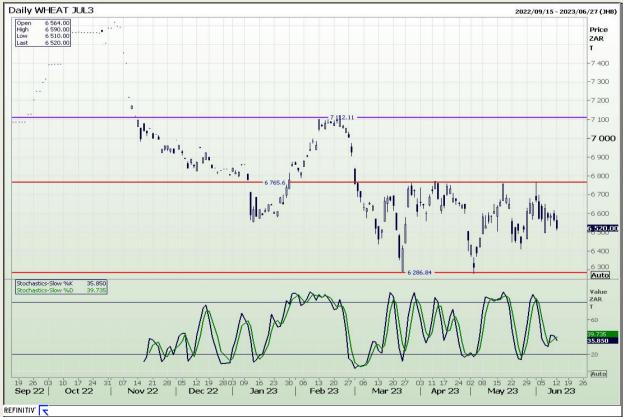

# **Technical Analysis**

South African Futures Exchange - Wheat

Market Report : 13 June 2023

3rd Floor, AFGRI Building 12 Byls Bridge Boulevard Highveld Extension 73