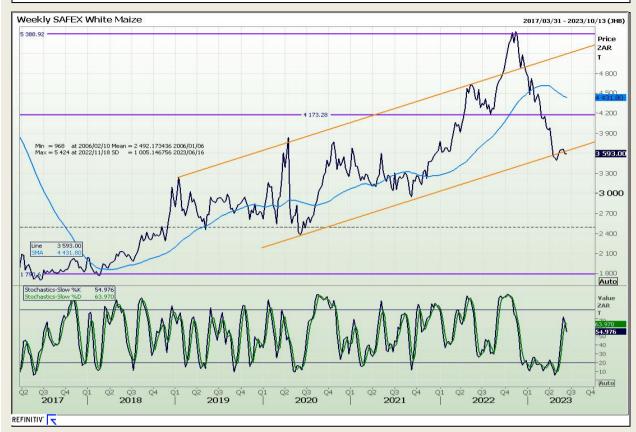

# **Technical Analysis**

South African Futures Exchange - Maize

Market Report : 13 June 2023

3rd Floor, AFGRI Building 12 Byls Bridge Boulevard Highveld Extension 73

# **Technical Analysis**

South African Futures Exchange - Maize

Market Report: 13 June 2023

3rd Floor, AFGRI Building 12 Byls Bridge Boulevard Highveld Extension 73