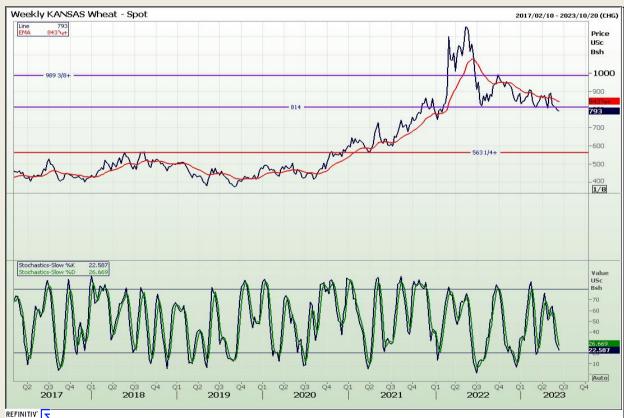

# **Technical Analysis**

Chicago Board of Trade and Kansas Board of Trade - Wheat

Market Report: 13 June 2023

3rd Floor, AFGRI Building 12 Byls Bridge Boulevard Highveld Extension 73