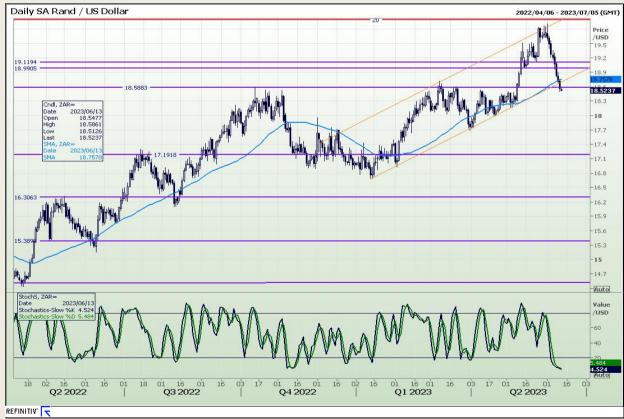

# **Technical Analysis**

Rand / US Dollar

Market Report : 13 June 2023

3rd Floor, AFGRI Building 12 Byls Bridge Boulevard Highveld Extension 73