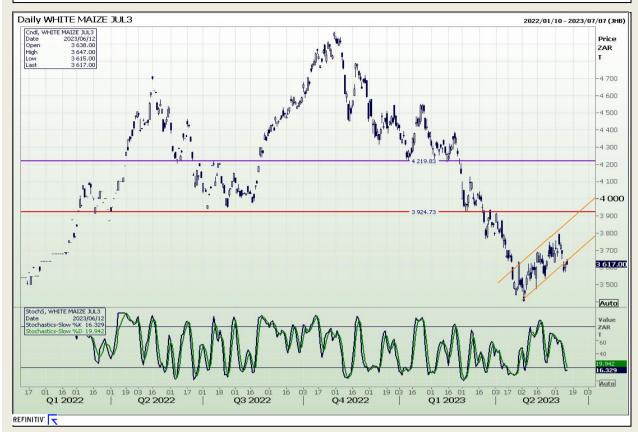

# **Technical Analysis**

South African Futures Exchange - Maize

Market Report: 13 June 2023

3rd Floor, AFGRI Building 12 Byls Bridge Boulevard Highveld Extension 73