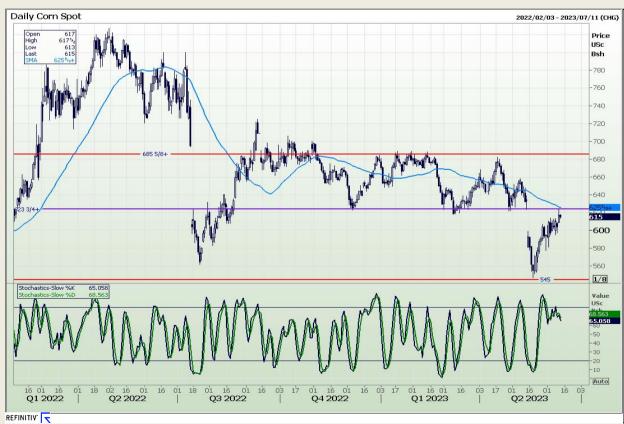

# **Technical Analysis**

Chicago Board of Trade - Corn

Market Report : 13 June 2023

3rd Floor, AFGRI Building 12 Byls Bridge Boulevard Highveld Extension 73