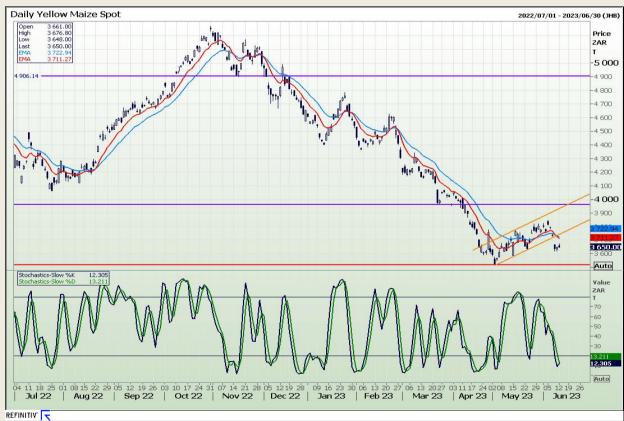

# **Technical Analysis**

South African Futures Exchange - Maize

Market Report : 13 June 2023

3rd Floor, AFGRI Building 12 Byls Bridge Boulevard Highveld Extension 73