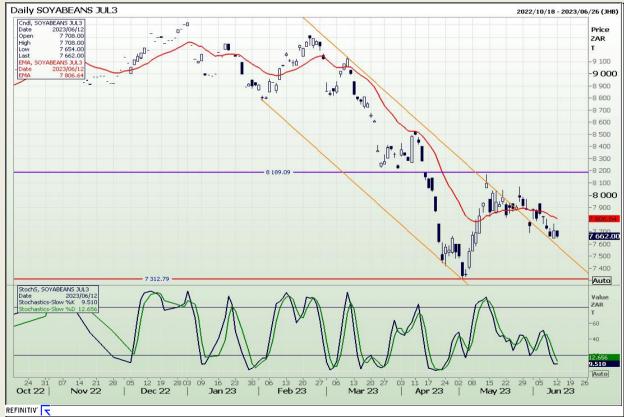

# **Technical Analysis**

South African Futures Exchange - Soybeans

Market Report : 13 June 2023

3rd Floor, AFGRI Building 12 Byls Bridge Boulevard Highveld Extension 73