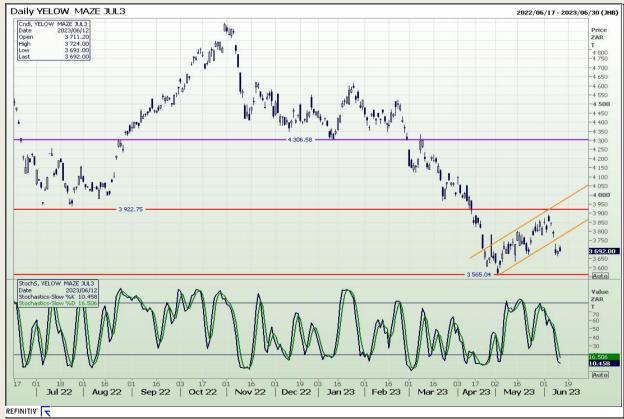

# **Technical Analysis**

South African Futures Exchange - Maize

Market Report: 13 June 2023

3rd Floor, AFGRI Building 12 Byls Bridge Boulevard Highveld Extension 73