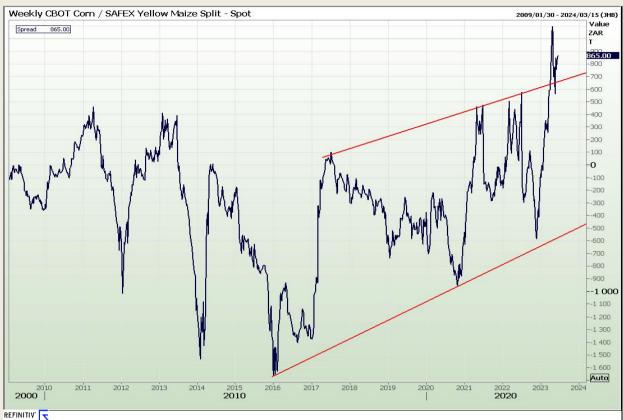

#### **CBOT / SAFEX Spreads**

Market Report : 13 June 2023

3rd Floor, AFGRI Building 12 Byls Bridge Boulevard Highveld Extension 73