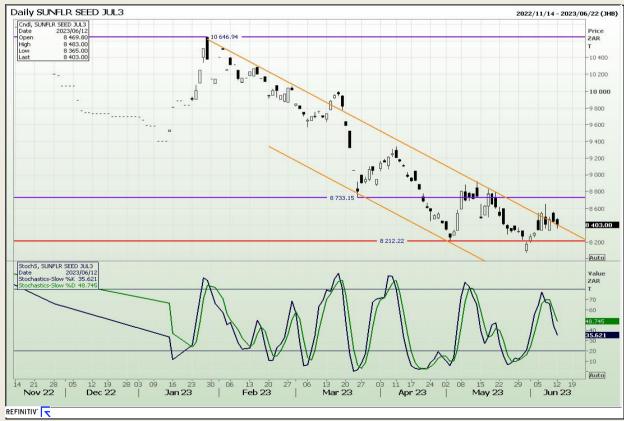

sion 73

# **Technical Analysis**

South African Futures Exchange - Wheat







Market Report : 13 June 2023

3rd Floor, AFGRI Building 12 Byls Bridge Boulevard Highveld Extension 73

# **Technical Analysis**

Chicago Board of Trade and Kansas Board of Trade - Wheat







Market Report: 13 June 2023

3rd Floor, AFGRI Building 12 Byls Bridge Boulevard Highveld Extension 73

# **Technical Analysis**

Chicago Board of Trade - Soybeans







Market Report : 13 June 2023

3rd Floor, AFGRI Building 12 Byls Bridge Boulevard Highveld Extension 73

# **Technical Analysis**

South African Futures Exchange - Soybeans







Market Report : 13 June 2023

3rd Floor, AFGRI Building 12 Byls Bridge Boulevard Highveld Extension 73

# **Technical Analysis**

South African Futures Exchange - Sunflower