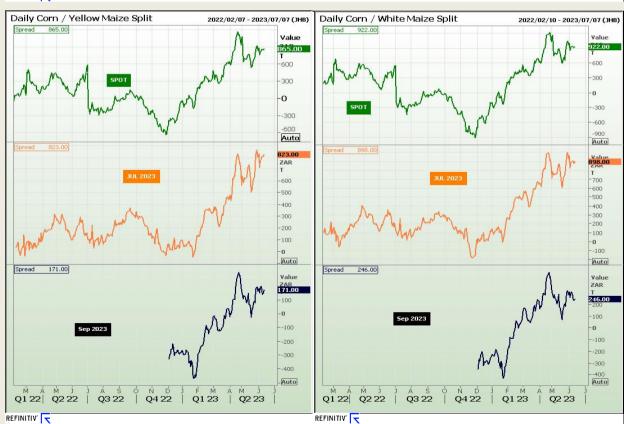

#### **CBOT / SAFEX Spreads**

Market Report : 13 June 2023

3rd Floor, AFGRI Building 12 Byls Bridge Boulevard Highveld Extension 73