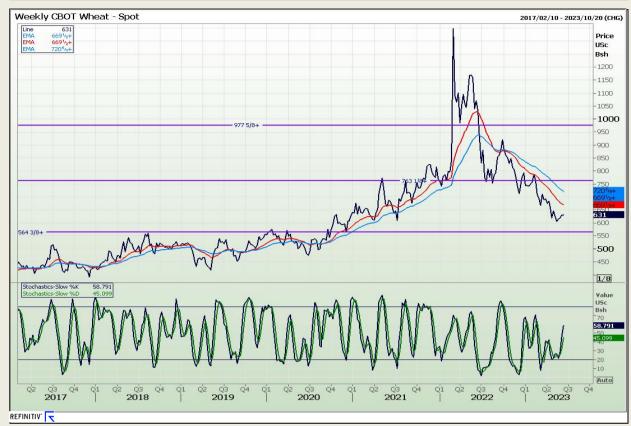

# **Technical Analysis**

Chicago Board of Trade and Kansas Board of Trade - Wheat

DISCLAIMER: This report has been prepared by GroCapital Financial Services Pty Ltd, a wholly owned subsidiary of AFGRI Operations Limitedis provided to you for information purposes only.GROCAPITAL AND AFGRI hereby certify that the views expressed in this report were obtained from sources which GROCAPITAL AND AFGRI consider to be reliable.GROCAPITAL AND AFGRI do not make any representations or give any guarantees or warranties, expressed or implied, as to the correctness, accuracy or completeness of the report.Neither GROCAPITAL AND AFGRI, nor any affiliate, nor any of their respective officers, directors, partners or employees arising from errors or omissions in the opinions, forecasts or information, irrespective of whether there has been any negligence by GroCapital and AFGRI, their affiliate, or their respective officers, directors, partners or employees, regardless of whether such damages were foreseen or unforeseen. The information contained in this report is confidential and may be subject to legal privilege. This report is not intended to not should it be taken to create any legal relations or contractual relations.

Market Report : 15 June 2023

3rd Floor, AFGRI Building 12 Byls Bridge Boulevard Highveld Extension 73