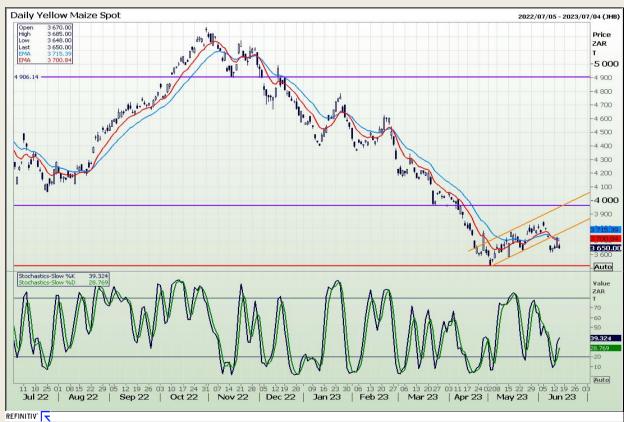

# **Technical Analysis**

South African Futures Exchange - Maize

DISCLAIMER: This report has been prepared by GroCapital Financial Services Pty Ltd, a wholly owned subsidiary of AFGRI Operations Limitedis provided to you for information purposes only.GROCAPITAL AND AFGRI hereby certify that the views expressed in this report were obtained from sources which GROCAPITAL AND AFGRI consider to be reliable.GROCAPITAL AND AFGRI do not make any representations or give any guarantees or warranties, expressed or implied, as to the correctness, accuracy or completeness of the report.Neither GROCAPITAL AND AFGRI, nor any affiliate, nor any of their respective officers, directors, partners or employees arising from errors or omissions in the opinions, forecasts or information, irrespective of whether there has been any negligence by GroCapital and AFGRI, their affiliate, or their respective officers, directors, partners or employees, regardless of whether such damages were foreseen or unforeseen. The information contained in this report is confidential and may be subject to legal privilege. This report is not intended to not should it be taken to create any legal relations or contractual relations.

Market Report : 15 June 2023

3rd Floor, AFGRI Building 12 Byls Bridge Boulevard Highveld Extension 73