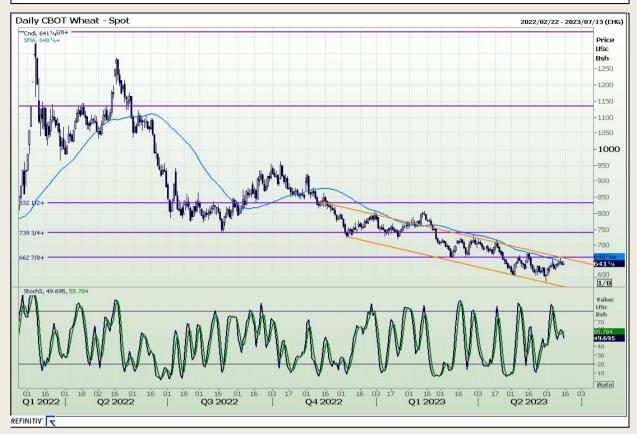

# **Technical Analysis**

Chicago Board of Trade and Kansas Board of Trade - Wheat

DISCLAIMER: This report has been prepared by GroCapital Financial Services Pty Ltd, a wholly owned subsidiary of AFGRI Operations Limitedis provided to you for information purposes only.GROCAPITAL AND AFGRI hereby certify that the views expressed in this report were obtained from sources which GROCAPITAL AND AFGRI consider to be reliable.GROCAPITAL AND AFGRI do not make any representations or give any guarantees or warranties, expressed or implied, as to the correctness, accuracy or completeness of the report.Neither GROCAPITAL AND AFGRI, nor any affiliate, nor any of their respective officers, directors, partners or employees arising from errors or omissions in the opinions, forecasts or information, irrespective of whether there has been any negligence by GroCapital and AFGRI, their affiliate, or their respective officers, directors, partners or employees, regardless of whether such damages were foreseen or unforeseen. The information contained in this report is confidential and may be subject to legal privilege. This report is not intended to not should it be taken to create any legal relations or contractual relations.

Market Report : 15 June 2023

3rd Floor, AFGRI Building 12 Byls Bridge Boulevard Highveld Extension 73