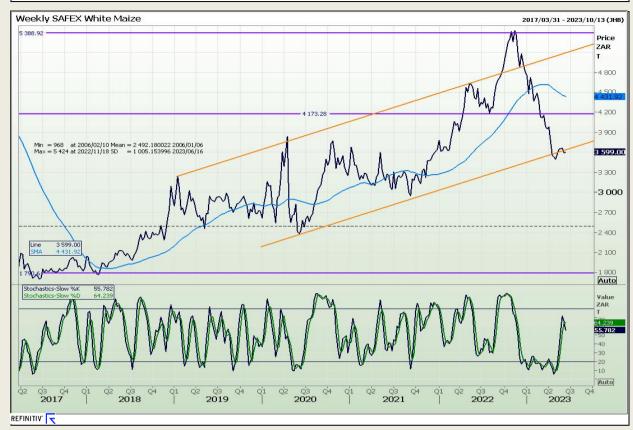

# **Technical Analysis**

South African Futures Exchange - Maize

DISCLAIMER: This report has been prepared by GroCapital Financial Services Pty Ltd, a wholly owned subsidiary of AFGRI Operations Limitedis provided to you for information purposes only.GROCAPITAL AND AFGRI hereby certify that the views expressed in this report were obtained from sources which GROCAPITAL AND AFGRI consider to be reliable.GROCAPITAL AND AFGRI do not make any representations or give any guarantees or warranties, expressed or implied, as to the correctness, accuracy or completeness of the report.Net Hort GROCAPITAL AND AFGRI, nor any of their respective efficiency, directors, partners or employees shall assume any liability for any losses arising from errors or omissions in the opinions, forecasts or information, irrespective of whether there has been any negligence by GroCapital and AFGRI, their affiliate, or their respective officers, directors, partners or employees, regardless of whether such damages were foreseen or unforeseen. The information contained in this report is confidential and may be subject to legal privilege. This

Market Report : 15 June 2023

3rd Floor, AFGRI Building 12 Byls Bridge Boulevard Highveld Extension 73