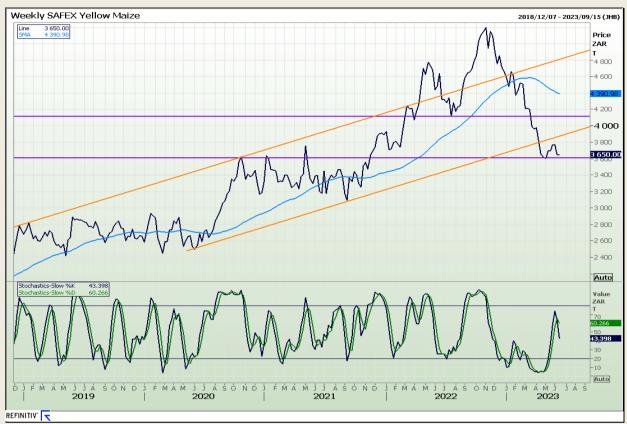

Market Report : 15 June 2023

3rd Floor, AFGRI Building 12 Byls Bridge Boulevard Highveld Extension 73

# **Technical Analysis**

South African Futures Exchange - Maize

DISCLAIMER: This report has been prepared by GroCapital Financial Services Pty Ltd, a wholly owned subsidiary of AFGRI Operations Limitedis provided to you for information purposes only.GROCAPITAL AND AFGRI hereby certify that the views expressed in this report were obtained from sources which GROCAPITAL AND AFGRI consider to be reliable.GROCAPITAL AND AFGRI do not make any representations or give any guarantees or warranties, expressed or implied, as to the correctness, accuracy or completeness of the report.Neither GROCAPITAL AND AFGRI, nor any affiliate, nor any of their respective officers, directors, partners or employees arising from errors or omissions in the opinions, forecasts or information, irrespective of whether there has been any negligence by GroCapital and AFGRI, their affiliate, or their respective officers, directors, partners or employees, regardless of whether such damages were foreseen or unforeseen. The information contained in this report is confidential and may be subject to legal privilege. This report is not intended to not should it be taken to create any legal relations or contractual relations.