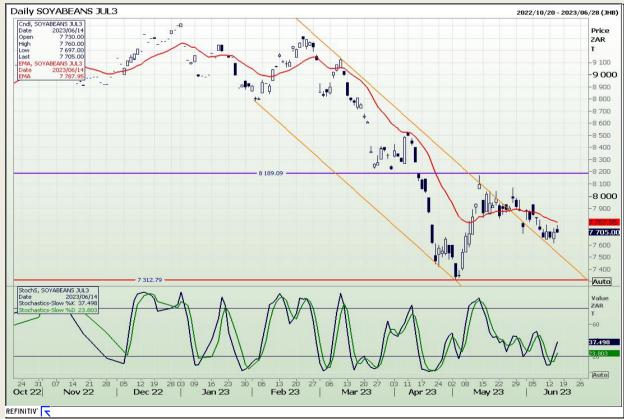

Market Report : 15 June 2023

3rd Floor, AFGRI Building 12 Byls Bridge Boulevard Highveld Extension 73

# **Technical Analysis**

South African Futures Exchange - Soybeans

DISCLAIMER: This report has been prepared by GroCapital Financial Services Pty Ltd, a wholly owned subsidiary of AFGRI Operations Limitedis provided to you for information purposes only.GROCAPITAL AND AFGRI hereby certify that the views expressed in this report were obtained from sources which GROCAPITAL AND AFGRI consider to be reliable.GROCAPITAL AND AFGRI do not make any representations or give any guarantees or warranties, expressed or implied, as to the correctness, accuracy or completeness of the report.Net here GROCAPITAL AND AFGRI, nor any of their respective officers, directors, partners or employees, shall assume any liability for any losses arising from errors or omissions in the opinions, forecasts or information, irrespective of whether there has been any negligence by GroCapital and AFGRI, their affiliate, or their respective officers, directors, partners or employees, regardless of whether such damages were foreseen or unforeseen. The information contained in this report is confidential and may be subject to legal privilege. This