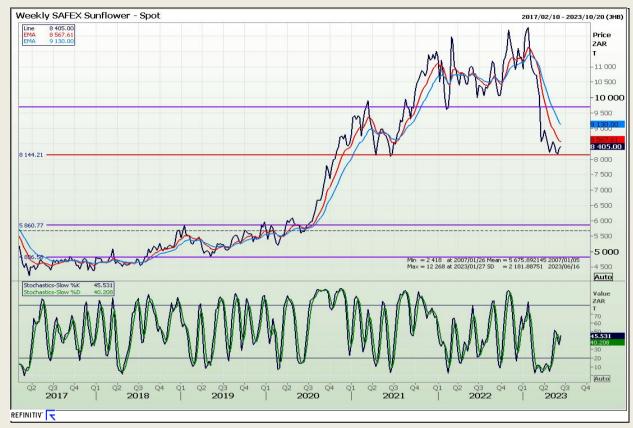

Market Report : 15 June 2023

3rd Floor, AFGRI Building 12 Byls Bridge Boulevard Highveld Extension 73

# **Technical Analysis**

South African Futures Exchange - Sunflower

DISCLAIMER: This report has been prepared by GroCapital Financial Services Pty Ltd, a wholly owned subsidiary of AFGRI Operations Limitedis provided to you for information purposes only.GROCAPITAL AND AFGRI hereby certify that the views expressed in this report were obtained from sources which GROCAPITAL AND AFGRI consider to be reliable.GROCAPITAL AND AFGRI do not make any representations or give any guarantees or warranties, expressed or implied, as to the correctness, accuracy or completeness of the report.Neither GROCAPITAL AND AFGRI, nor any affiliate, nor any of their respective officers, directors, partners or employees, shall assume any liability for any losses arising from errors or omissions in the opinions, forecasts or information, irrespective of whether there has been any negligence by GroCapital and AFGRI, their affiliate, or their respective officers, directors, partners or employees, regardless of whether such damages were foreseen or unforeseen. The information contained in this report is confidential and may be subject to legal privilege. This report is not intended to not should it be taken to create any legal relations or contractual relations.