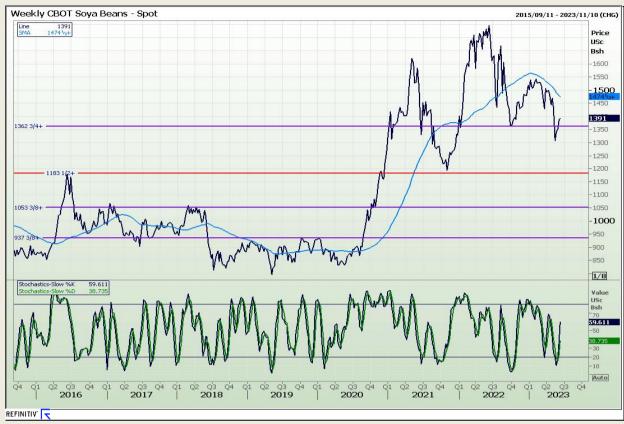

# **Technical Analysis**

Chicago Board of Trade - Soybeans

DISCLAIMER: This report has been prepared by GroCapital Financial Services Pty Ltd, a wholly owned subsidiary of AFGRI Operations Limitedis provided to you for information purposes only.GROCAPITAL AND AFGRI hereby certify that the views expressed in this report were obtained from sources which GROCAPITAL AND AFGRI consider to be reliable.GROCAPITAL AND AFGRI do not make any representations or give any guarantees or warranties, expressed or implied, as to the correctness, accuracy or completeness of the report.Net here GROCAPITAL AND AFGRI, nor any of their respective officers, directors, partners or employees, shall assume any liability for any losses arising from errors or omissions in the opinions, forecasts or information, irrespective of whether there has been any negligence by GroCapital and AFGRI, their affiliate, or their respective officers, directors, partners or employees, regardless of whether such damages were foreseen or unforeseen. The information contained in this report is confidential and may be subject to legal privilege. This

Market Report : 15 June 2023

3rd Floor, AFGRI Building 12 Byls Bridge Boulevard Highveld Extension 73