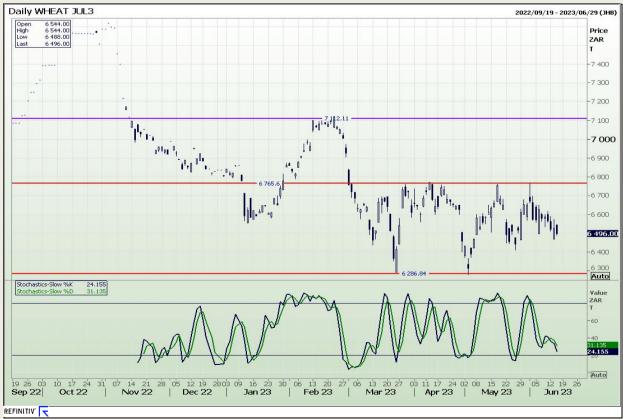

# **Technical Analysis**

South African Futures Exchange - Wheat

DISCLAIMER: This report has been prepared by GroCapital Financial Services Pty Ltd, a wholly owned subsidiary of AFGRI Operations Limitedis provided to you for information purposes only.GROCAPITAL AND AFGRI hereby certify that the views expressed in this report were obtained from sources which GROCAPITAL AND AFGRI consider to be reliable.GROCAPITAL AND AFGRI do not make any representations or give any guarantees or warranties, expressed or implied, as to the correctness, accuracy or completeness of the report.Net here GROCAPITAL AND AFGRI, nor any of their respective officers, directors, partners or employees, shall assume any liability for any losses arising from errors or omissions in the opinions, forecasts or information, irrespective of whether there has been any negligence by GroCapital and AFGRI, their affiliate, or their respective officers, directors, partners or employees, regardless of whether such damages were foreseen or unforeseen. The information contained in this report is confidential and may be subject to legal privilege. This

Market Report : 15 June 2023

3rd Floor, AFGRI Building 12 Byls Bridge Boulevard Highveld Extension 73