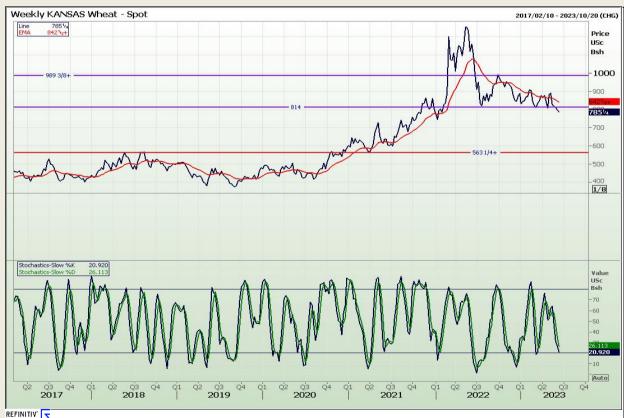

# **Technical Analysis**

Chicago Board of Trade and Kansas Board of Trade - Wheat

DISCLAIMER: This report has been prepared by GroCapital Financial Services Pty Ltd, a wholly owned subsidiary of AFGRI Operations Limitedis provided to you for information purposes only.GROCAPITAL AND AFGRI hereby certify that the views expressed in this report were obtained from sources which GROCAPITAL AND AFGRI consider to be reliable.GROCAPITAL AND AFGRI do not make any representations or give any guarantees or warranties, expressed or implied, as to the correctness, accuracy or completeness of the report.Neither GROCAPITAL AND AFGRI, nor any affiliate, nor any of their respective officers, directors, partners or employees arising from errors or omissions in the opinions, forecasts or information, irrespective of whether there has been any negligence by GroCapital and AFGRI, their affiliate, or their respective officers, directors, partners or employees, regardless of whether such damages were foreseen or unforeseen. The information contained in this report is confidential and may be subject to legal privilege. This report is not intended to not should it be taken to create any legal relations or contractual relations.

Market Report : 15 June 2023

3rd Floor, AFGRI Building 12 Byls Bridge Boulevard Highveld Extension 73