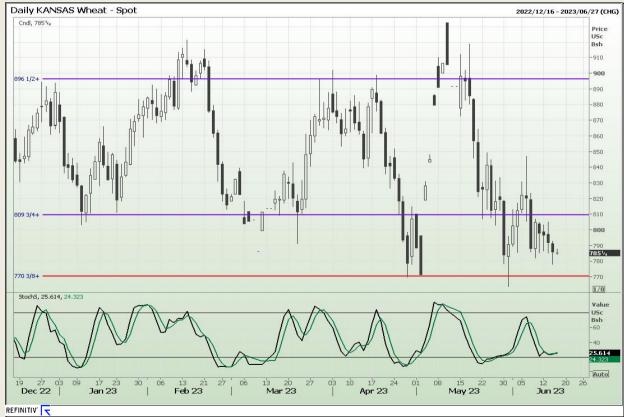

# **Technical Analysis**

Chicago Board of Trade and Kansas Board of Trade - Wheat

DISCLAIMER: This report has been prepared by GroCapital Financial Services Pty Ltd, a wholly owned subsidiary of AFGRI Operations Limitedis provided to you for information purposes only.GROCAPITAL AND AFGRI hereby certify that the views expressed in this report were obtained from sources which GROCAPITAL AND AFGRI consider to be reliable.GROCAPITAL AND AFGRI do not make any representations or give any guarantees or warranties, expressed or implied, as to the correctness, accuracy or completeness of the report.Neither GROCAPITAL AND AFGRI, nor any of their respective officers, directors, partners or employees, shall assume any liability for any losses arising from errors or omissions in the opinions, forecasts or information, irrespective of whether there has been any negligence by GroCapital and AFGRI, their affiliate, or their respective officers, directors, partners or employees, regardless of whether such damages were foreseen or unforeseen. The information contained in this report is confidential and may be subject to legal privilege. This

Market Report : 15 June 2023

3rd Floor, AFGRI Building 12 Byls Bridge Boulevard Highveld Extension 73