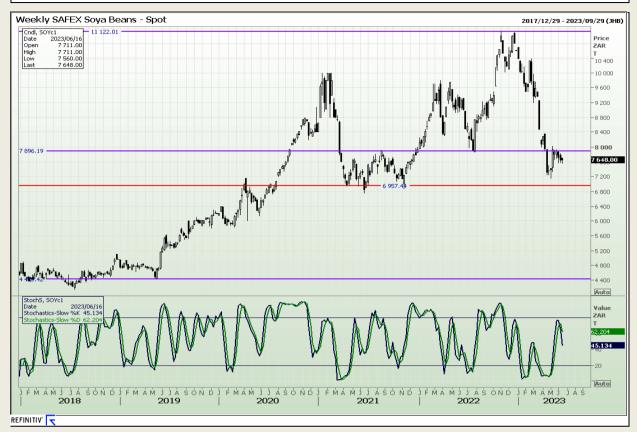

Market Report : 15 June 2023

3rd Floor, AFGRI Building 12 Byls Bridge Boulevard Highveld Extension 73

# **Technical Analysis**

South African Futures Exchange - Soybeans

DISCLAIMER: This report has been prepared by GroCapital Financial Services Pty Ltd, a wholly owned subsidiary of AFGRI Operations Limitedis provided to you for information purposes only.GROCAPITAL AND AFGRI hereby certify that the views expressed in this report were obtained from sources which GROCAPITAL AND AFGRI consider to be reliable.GROCAPITAL AND AFGRI do not make any representations or give any guarantees or warranties, expressed or implied, as to the correctness, accuracy or completeness of the report.Net here GROCAPITAL AND AFGRI, nor any of their respective officers, directors, partners or employees, shall assume any liability for any losses arising from errors or omissions in the opinions, forecasts or information, irrespective of whether there has been any negligence by GroCapital and AFGRI, their affiliate, or their respective officers, directors, partners or employees, regardless of whether such damages were foreseen or unforeseen. The information contained in this report is confidential and may be subject to legal privilege. This