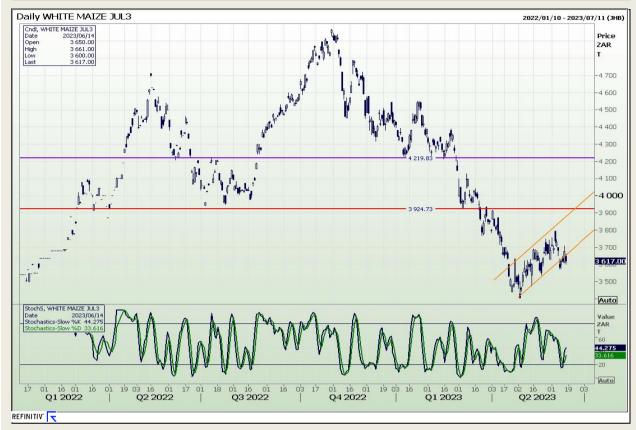

# **Technical Analysis**

South African Futures Exchange - Maize

DISCLAIMER: This report has been prepared by GroCapital Financial Services Pty Ltd, a wholly owned subsidiary of AFGRI Operations Limitedis provided to you for information purposes only.GROCAPITAL AND AFGRI hereby certify that the views expressed in this report were obtained from sources which GROCAPITAL AND AFGRI consider to be reliable.GROCAPITAL AND AFGRI do not make any representations or give any guarantees or warranties, expressed or implied, as to the correctness, accuracy or completeness of the report.Net Hort GROCAPITAL AND AFGRI, nor any of their respective efficiency, directors, partners or employees shall assume any liability for any losses arising from errors or omissions in the opinions, forecasts or information, irrespective of whether there has been any negligence by GroCapital and AFGRI, their affiliate, or their respective officers, directors, partners or employees, regardless of whether such damages were foreseen or unforeseen. The information contained in this report is confidential and may be subject to legal privilege. This

Market Report : 15 June 2023

3rd Floor, AFGRI Building 12 Byls Bridge Boulevard Highveld Extension 73