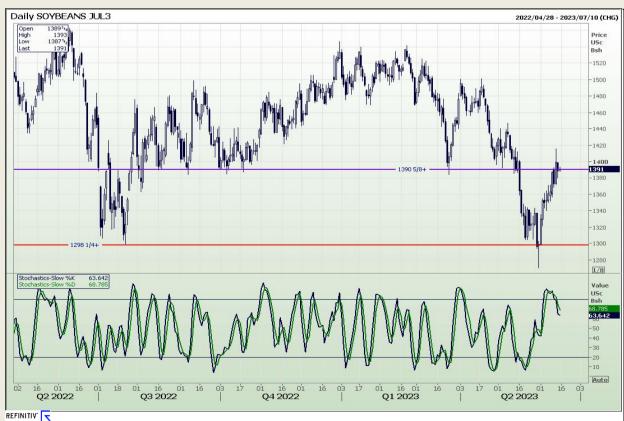

Market Report : 15 June 2023

3rd Floor, AFGRI Building 12 Byls Bridge Boulevard Highveld Extension 73

# **Technical Analysis**

Chicago Board of Trade - Soybeans

DISCLAIMER: This report has been prepared by GroCapital Financial Services Pty Ltd, a wholly owned subsidiary of AFGRI Operations Limitedis provided to you for information purposes only.GROCAPITAL AND AFGRI hereby certify that the views expressed in this report were obtained from sources which GROCAPITAL AND AFGRI consider to be reliable.GROCAPITAL AND AFGRI do not make any representations or give any guarantees or warranties, expressed or implied, as to the correctness, accuracy or completeness of the report.Net here GROCAPITAL AND AFGRI, nor any of their respective officers, directors, partners or employees, shall assume any liability for any losses arising from errors or omissions in the opinions, forecasts or information, irrespective of whether there has been any negligence by GroCapital and AFGRI, their affiliate, or their respective officers, directors, partners or employees, regardless of whether such damages were foreseen or unforeseen. The information contained in this report is confidential and may be subject to legal privilege. This