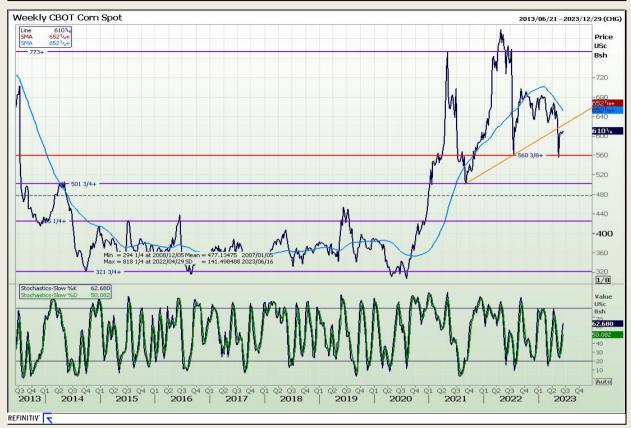

# **Technical Analysis**

Chicago Board of Trade - Corn

DISCLAIMER: This report has been prepared by GroCapital Financial Services Pty Ltd, a wholly owned subsidiary of AFGRI Operations Limitedis provided to you for information purposes only.GROCAPITAL AND AFGRI hereby certify that the views expressed in this report were obtained from sources which GROCAPITAL AND AFGRI consider to be reliable.GROCAPITAL AND AFGRI do not make any representations or give any guarantees or warranties, expressed or implied, as to the correctness, accuracy or completeness of the report.Net Horn GROCAPITAL AND AFGRI, nor any of their respective forces, directors, partners or employees, shall assume any liability for any losses arising from errors or omissions in the opinions, forecasts or information, irrespective of whether there has been any negligence by GroCapital and AFGRI, their affiliate, or their respective officers, directors, partners or employees, regardless of whether such damages were foreseen or unforeseen. The information contained in this report is confidential and may be subject to legal privilege. This

Market Report : 15 June 2023

3rd Floor, AFGRI Building 12 Byls Bridge Boulevard Highveld Extension 73