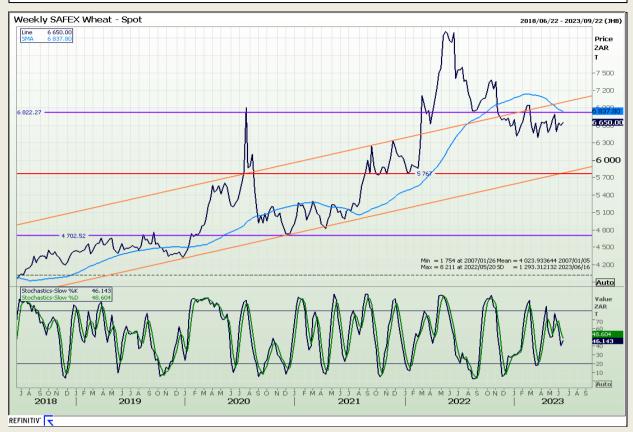

# **Technical Analysis**

South African Futures Exchange - Wheat

DISCLAIMER: This report has been prepared by GroCapital Financial Services Pty Ltd, a wholly owned subsidiary of AFGRI Operations Limitedis provided to you for information purposes only.GROCAPITAL AND AFGRI hereby certify that the views expressed in this report were obtained from sources which GROCAPITAL AND AFGRI consider to be reliable.GROCAPITAL AND AFGRI do not make any representations or give any guarantees or warranties, expressed or implied, as to the correctness, accuracy or completeness of the report.Net here GROCAPITAL AND AFGRI, nor any of their respective officers, directors, partners or employees, shall assume any liability for any losses arising from errors or omissions in the opinions, forecasts or information, irrespective of whether there has been any negligence by GroCapital and AFGRI, their affiliate, or their respective officers, directors, partners or employees, regardless of whether such damages were foreseen or unforeseen. The information contained in this report is confidential and may be subject to legal privilege. This

Market Report : 15 June 2023

3rd Floor, AFGRI Building 12 Byls Bridge Boulevard Highveld Extension 73