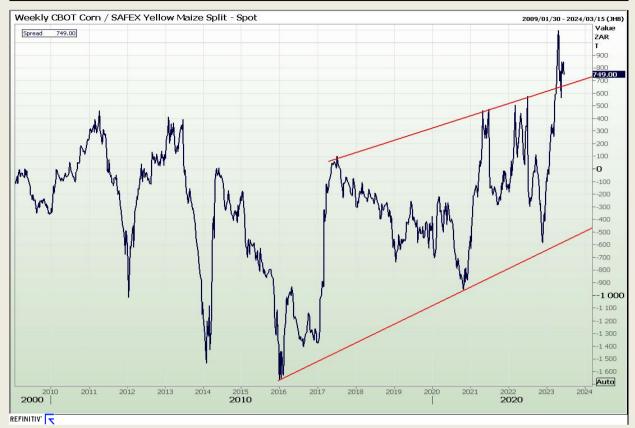

#### **CBOT / SAFEX Spreads**

Market Report : 19 June 2023

3rd Floor, AFGRI Building 12 Byls Bridge Boulevard Highveld Extension 73