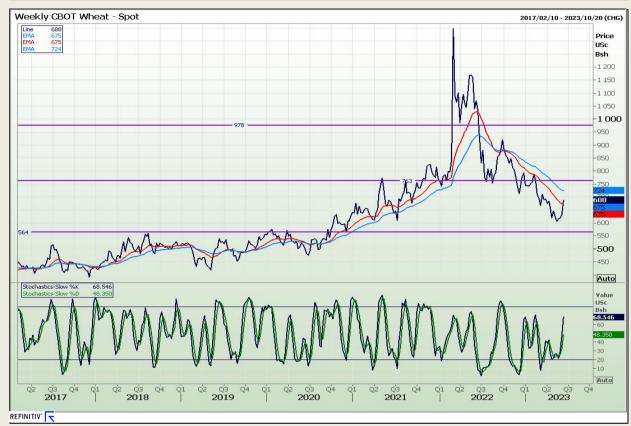

# **Technical Analysis**

Chicago Board of Trade and Kansas Board of Trade - Wheat

Market Report : 19 June 2023

3rd Floor, AFGRI Building 12 Byls Bridge Boulevard Highveld Extension 73