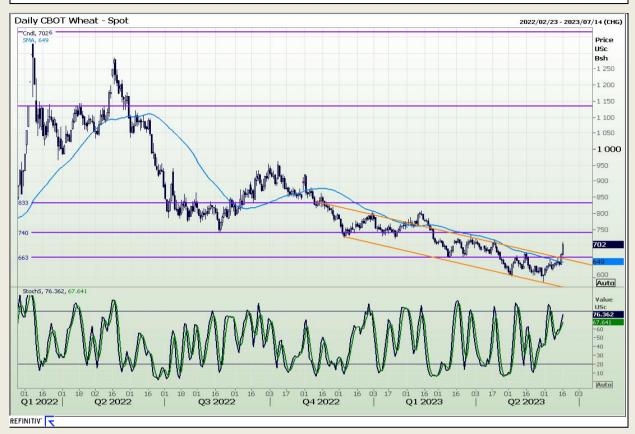

# **Technical Analysis**

Chicago Board of Trade and Kansas Board of Trade - Wheat

Market Report : 19 June 2023

3rd Floor, AFGRI Building 12 Byls Bridge Boulevard Highveld Extension 73