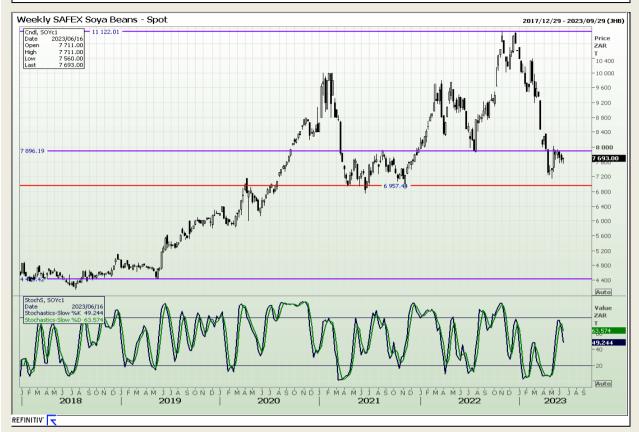

# **Technical Analysis**

South African Futures Exchange - Soybeans

Market Report : 19 June 2023

3rd Floor, AFGRI Building 12 Byls Bridge Boulevard Highveld Extension 73