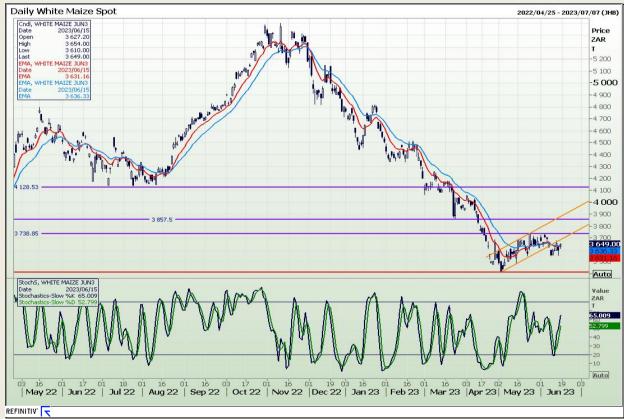

# **Technical Analysis**

South African Futures Exchange - Maize

Market Report : 19 June 2023

3rd Floor, AFGRI Building 12 Byls Bridge Boulevard Highveld Extension 73