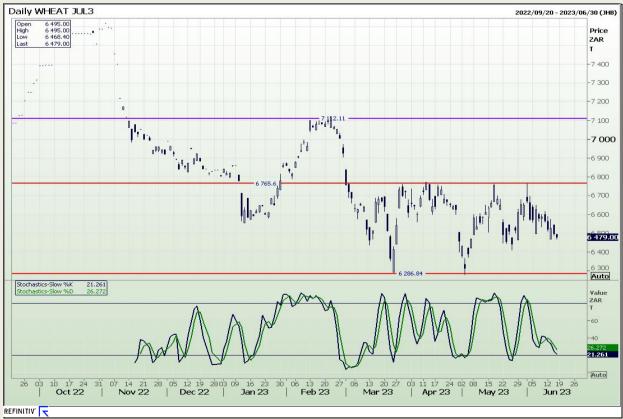

# **Technical Analysis**

South African Futures Exchange - Wheat

Market Report: 19 June 2023

3rd Floor, AFGRI Building 12 Byls Bridge Boulevard Highveld Extension 73