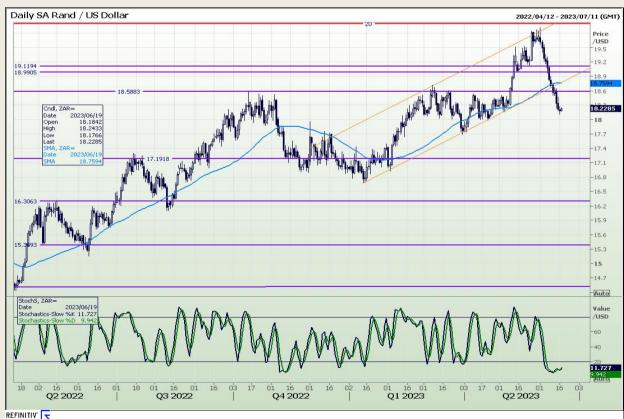

# **Technical Analysis**

Rand / US Dollar

Market Report : 19 June 2023

3rd Floor, AFGRI Building 12 Byls Bridge Boulevard Highveld Extension 73