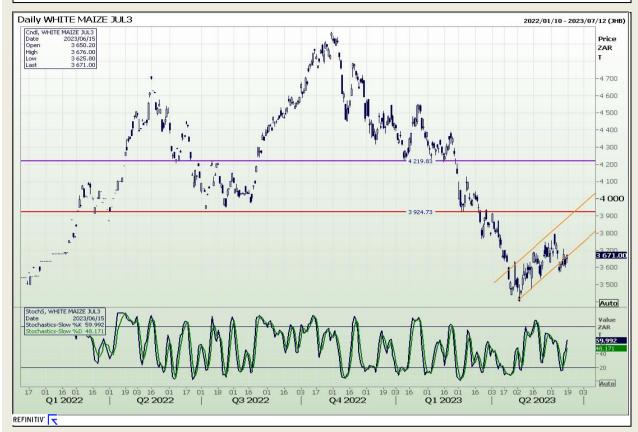

# **Technical Analysis**

South African Futures Exchange - Maize

Market Report : 19 June 2023

3rd Floor, AFGRI Building 12 Byls Bridge Boulevard Highveld Extension 73