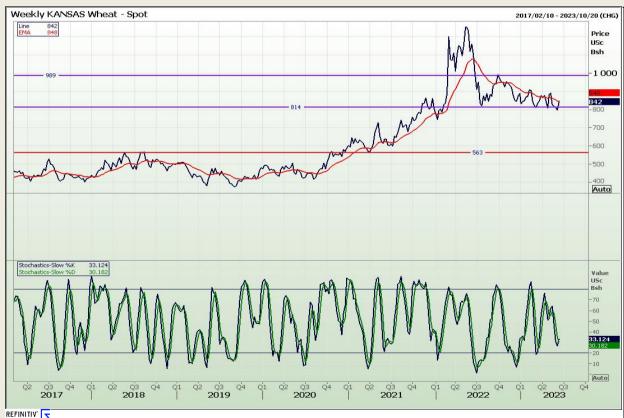

# **Technical Analysis**

Chicago Board of Trade and Kansas Board of Trade - Wheat

Market Report : 19 June 2023

3rd Floor, AFGRI Building 12 Byls Bridge Boulevard Highveld Extension 73