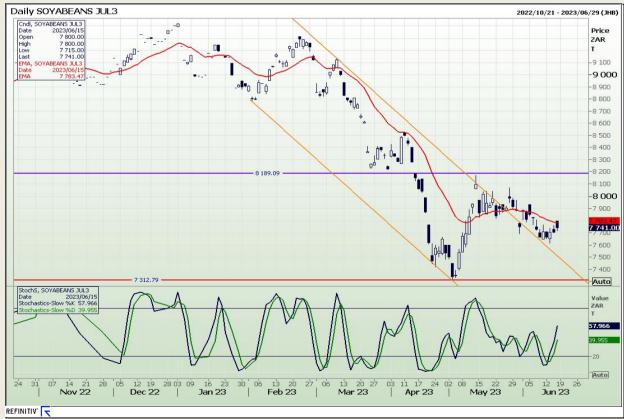

# **Technical Analysis**

South African Futures Exchange - Soybeans

Market Report : 19 June 2023

3rd Floor, AFGRI Building 12 Byls Bridge Boulevard Highveld Extension 73