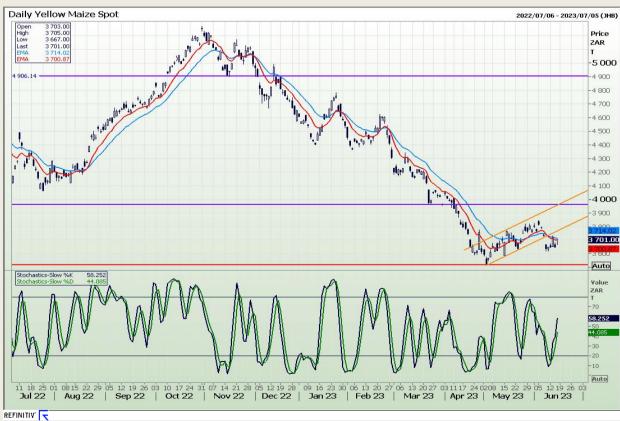

# **Technical Analysis**

South African Futures Exchange - Maize

Market Report : 19 June 2023

3rd Floor, AFGRI Building 12 Byls Bridge Boulevard Highveld Extension 73