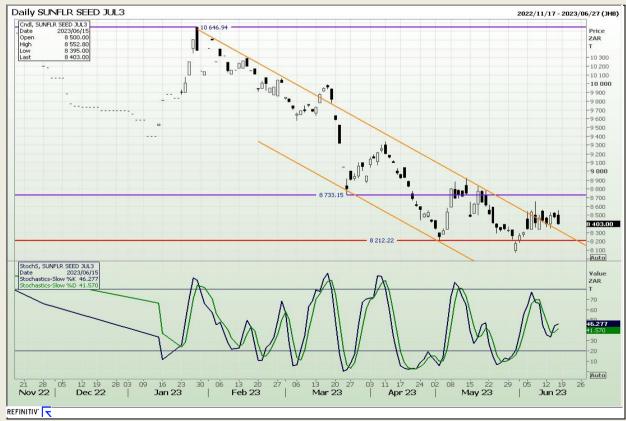

sion 73

# **Technical Analysis**

South African Futures Exchange - Wheat







Market Report: 19 June 2023

3rd Floor, AFGRI Building 12 Byls Bridge Boulevard Highveld Extension 73

# **Technical Analysis**

Chicago Board of Trade and Kansas Board of Trade - Wheat







Market Report : 19 June 2023

3rd Floor, AFGRI Building 12 Byls Bridge Boulevard Highveld Extension 73

# **Technical Analysis**

Chicago Board of Trade - Soybeans







Market Report : 19 June 2023

3rd Floor, AFGRI Building 12 Byls Bridge Boulevard Highveld Extension 73

# **Technical Analysis**

South African Futures Exchange - Soybeans







Market Report : 19 June 2023

3rd Floor, AFGRI Building 12 Byls Bridge Boulevard Highveld Extension 73

# **Technical Analysis**

South African Futures Exchange - Sunflower