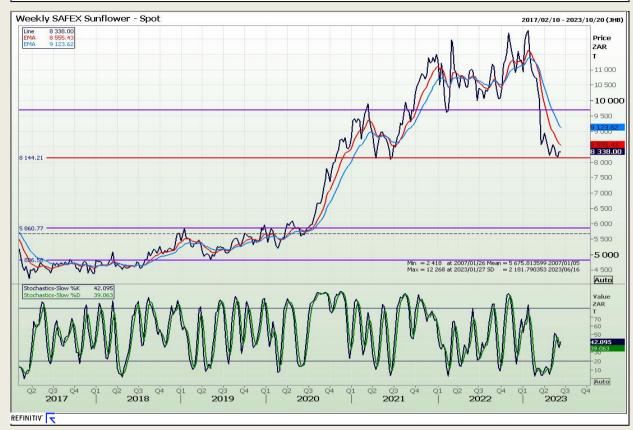

ension 73

# **Technical Analysis**

South African Futures Exchange - Wheat







Market Report: 19 June 2023

3rd Floor, AFGRI Building 12 Byls Bridge Boulevard Highveld Extension 73

# **Technical Analysis**

Chicago Board of Trade and Kansas Board of Trade - Wheat







Market Report : 19 June 2023

3rd Floor, AFGRI Building 12 Byls Bridge Boulevard Highveld Extension 73

# **Technical Analysis**

Chicago Board of Trade - Soybeans







Market Report : 19 June 2023

3rd Floor, AFGRI Building 12 Byls Bridge Boulevard Highveld Extension 73

# **Technical Analysis**

South African Futures Exchange - Soybeans







Market Report : 19 June 2023

3rd Floor, AFGRI Building 12 Byls Bridge Boulevard Highveld Extension 73

# **Technical Analysis**

South African Futures Exchange - Sunflower