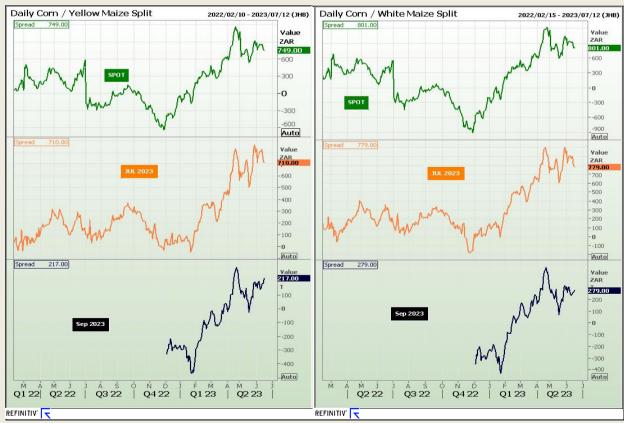

#### **CBOT / SAFEX Spreads**

Market Report : 19 June 2023

3rd Floor, AFGRI Building 12 Byls Bridge Boulevard Highveld Extension 73