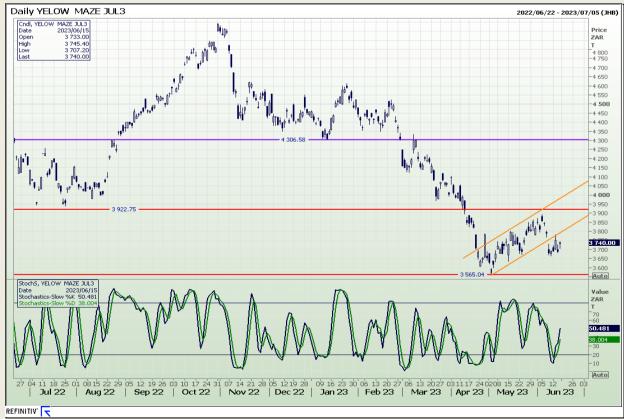

# **Technical Analysis**

South African Futures Exchange - Maize

Market Report : 19 June 2023

3rd Floor, AFGRI Building 12 Byls Bridge Boulevard Highveld Extension 73