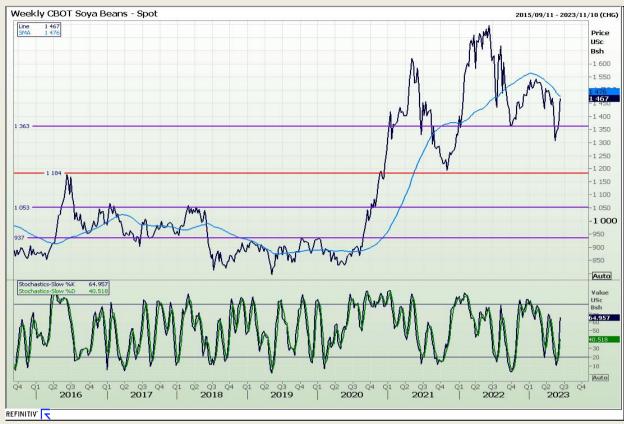

# **Technical Analysis**

Chicago Board of Trade - Soybeans

Market Report : 19 June 2023

3rd Floor, AFGRI Building 12 Byls Bridge Boulevard Highveld Extension 73