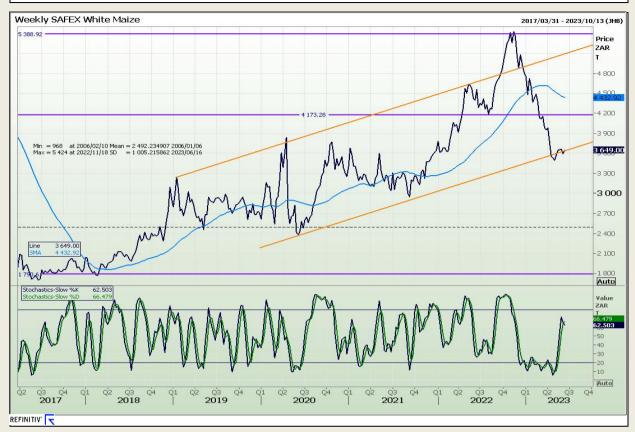

# **Technical Analysis**

South African Futures Exchange - Maize

Market Report : 19 June 2023

3rd Floor, AFGRI Building 12 Byls Bridge Boulevard Highveld Extension 73