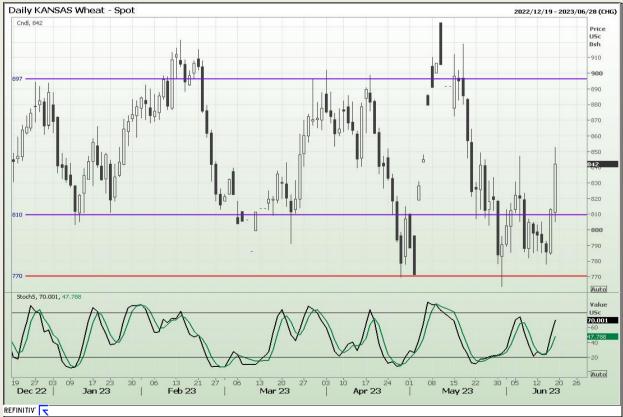

# **Technical Analysis**

Chicago Board of Trade and Kansas Board of Trade - Wheat

Market Report : 19 June 2023

3rd Floor, AFGRI Building 12 Byls Bridge Boulevard Highveld Extension 73