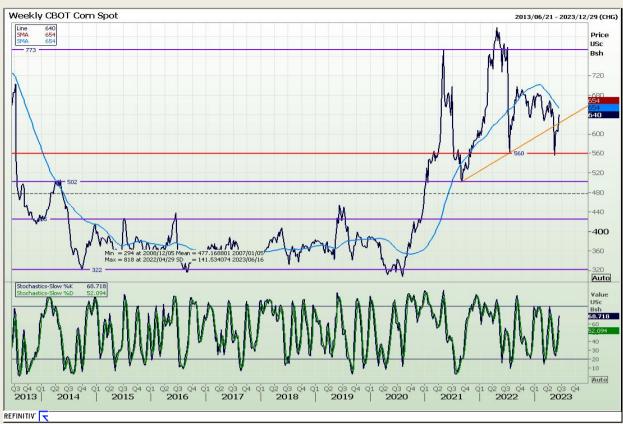

# **Technical Analysis**

Chicago Board of Trade - Corn

Market Report : 19 June 2023

3rd Floor, AFGRI Building 12 Byls Bridge Boulevard Highveld Extension 73