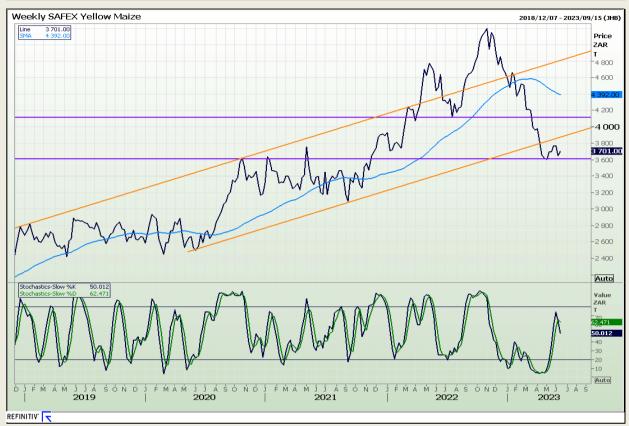

# **Technical Analysis**

South African Futures Exchange - Maize

Market Report : 19 June 2023

3rd Floor, AFGRI Building 12 Byls Bridge Boulevard Highveld Extension 73