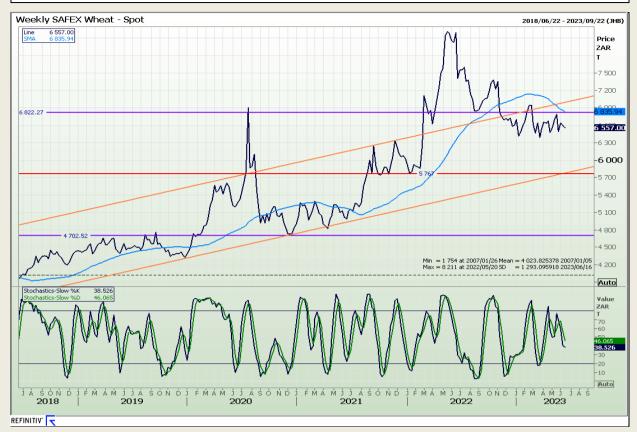

# **Technical Analysis**

South African Futures Exchange - Wheat

Market Report: 19 June 2023

3rd Floor, AFGRI Building 12 Byls Bridge Boulevard Highveld Extension 73