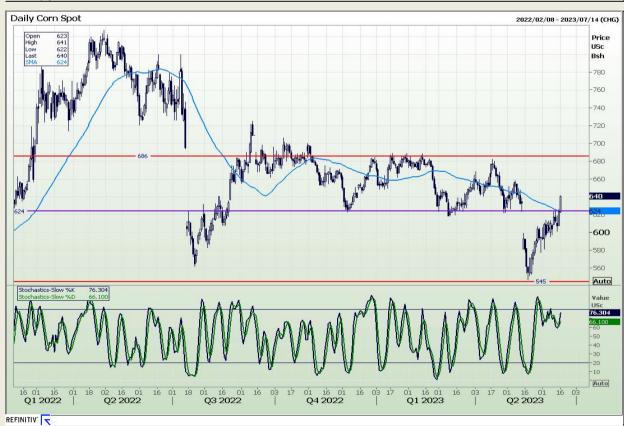

# **Technical Analysis**

Chicago Board of Trade - Corn

Market Report : 19 June 2023

3rd Floor, AFGRI Building 12 Byls Bridge Boulevard Highveld Extension 73