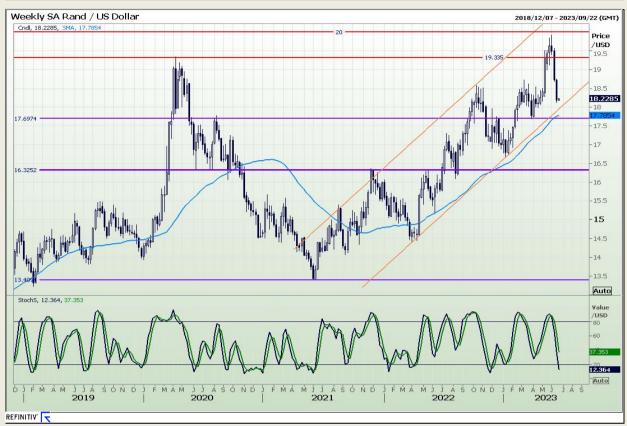

# **Technical Report** 19 June 2023

Market Report : 19 June 2023

3rd Floor, AFGRI Building 12 Byls Bridge Boulevard Highveld Extension 73

# **Technical Analysis**

Rand / US Dollar

Market Report : 19 June 2023

3rd Floor, AFGRI Building 12 Byls Bridge Boulevard Highveld Extension 73