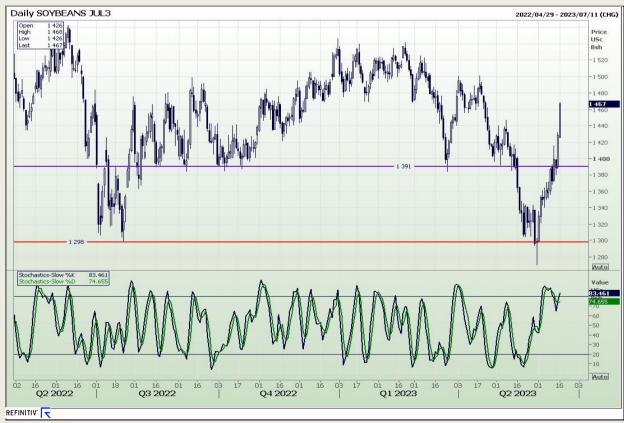

# **Technical Analysis**

Chicago Board of Trade - Soybeans

Market Report : 19 June 2023

3rd Floor, AFGRI Building 12 Byls Bridge Boulevard Highveld Extension 73