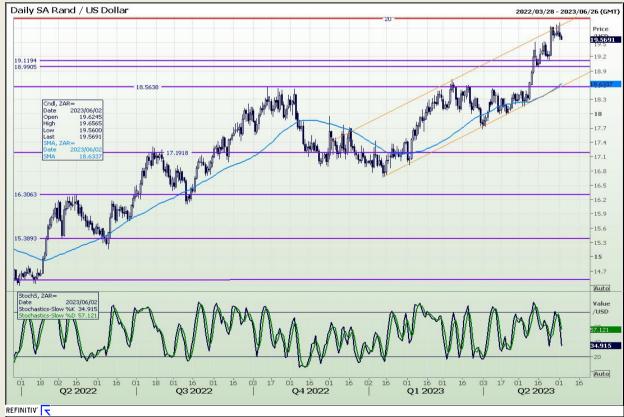

### **Technical Analysis**

Rand / US Dollar

Market Report : 02 June 2023

3rd Floor, AFGRI Building 12 Byls Bridge Boulevard Highveld Extension 73