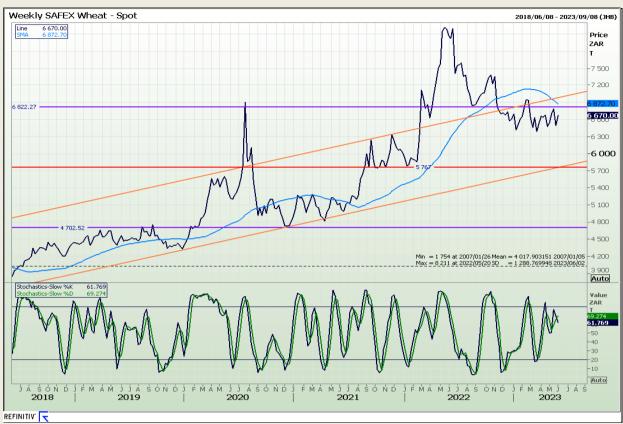

# **Technical Analysis**

South African Futures Exchange - Wheat

Market Report : 02 June 2023

3rd Floor, AFGRI Building 12 Byls Bridge Boulevard Highveld Extension 73