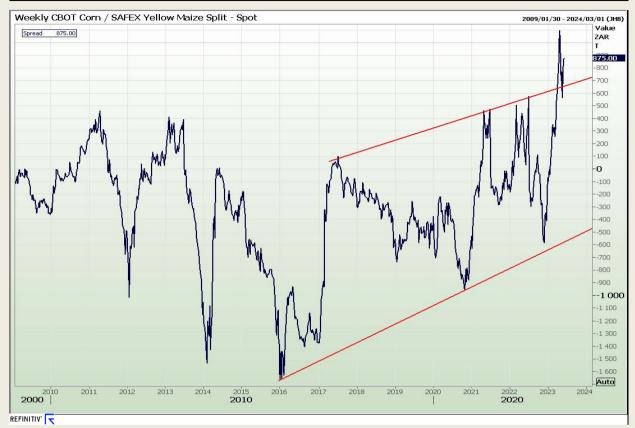

#### **CBOT / SAFEX Spreads**

Market Report : 02 June 2023

3rd Floor, AFGRI Building 12 Byls Bridge Boulevard Highveld Extension 73