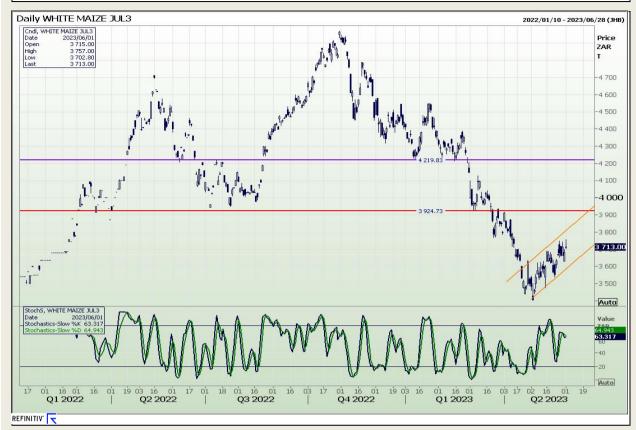

# **Technical Analysis**

South African Futures Exchange - Maize

Market Report : 02 June 2023

3rd Floor, AFGRI Building 12 Byls Bridge Boulevard Highveld Extension 73