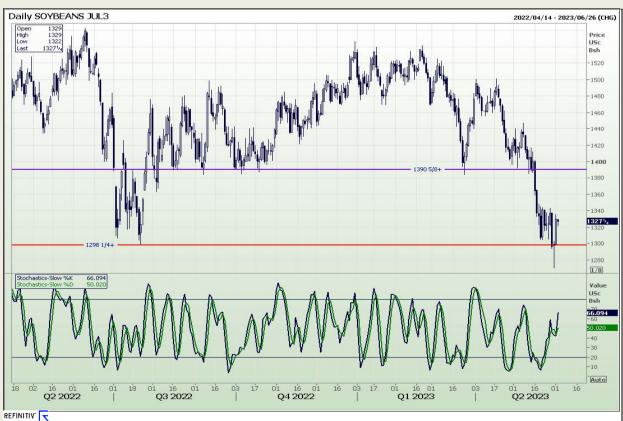

# **Technical Analysis**

**Chicago Board of Trade - Soybeans** 

Market Report : 02 June 2023

3rd Floor, AFGRI Building 12 Byls Bridge Boulevard Highveld Extension 73