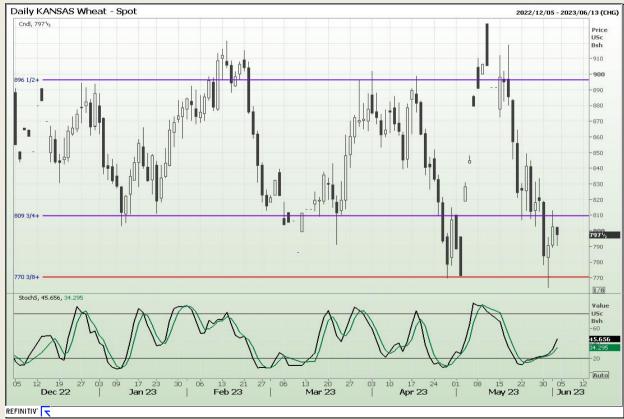

# **Technical Analysis**

Chicago Board of Trade and Kansas Board of Trade - Wheat

Market Report : 02 June 2023

3rd Floor, AFGRI Building 12 Byls Bridge Boulevard Highveld Extension 73