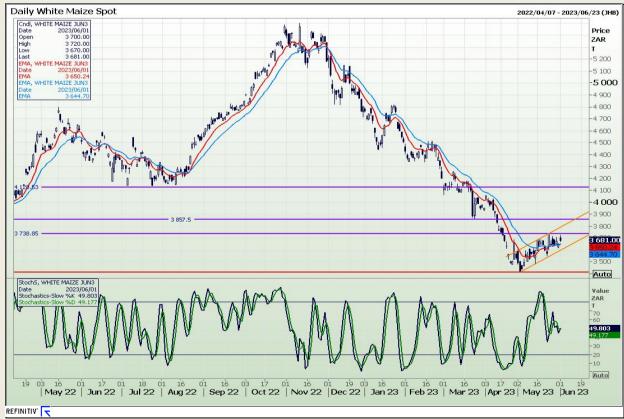

# **Technical Analysis**

South African Futures Exchange - Maize

Market Report : 02 June 2023

3rd Floor, AFGRI Building 12 Byls Bridge Boulevard Highveld Extension 73