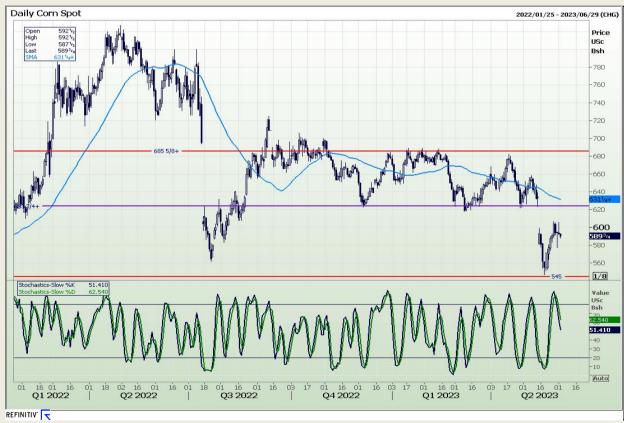

# **Technical Analysis**

Chicago Board of Trade - Corn

Market Report : 02 June 2023

3rd Floor, AFGRI Building 12 Byls Bridge Boulevard Highveld Extension 73