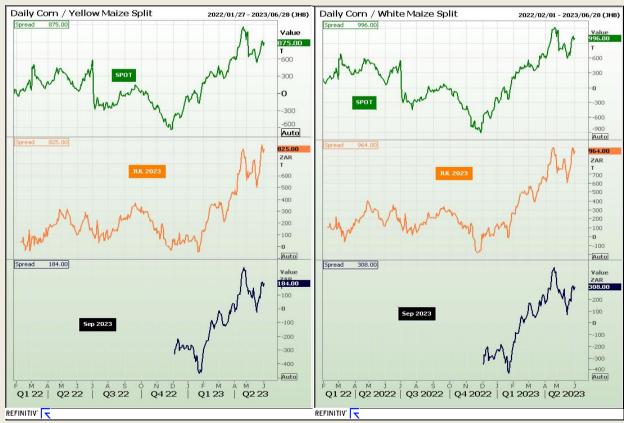

#### **CBOT / SAFEX Spreads**

Market Report : 02 June 2023

3rd Floor, AFGRI Building 12 Byls Bridge Boulevard Highveld Extension 73