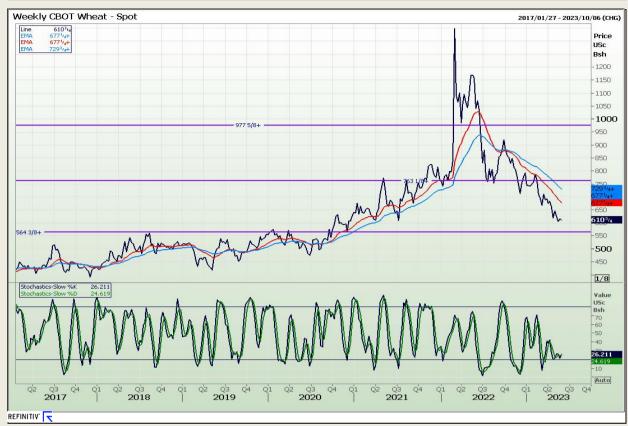

# **Technical Analysis**

Chicago Board of Trade and Kansas Board of Trade - Wheat

Market Report : 02 June 2023

3rd Floor, AFGRI Building 12 Byls Bridge Boulevard Highveld Extension 73