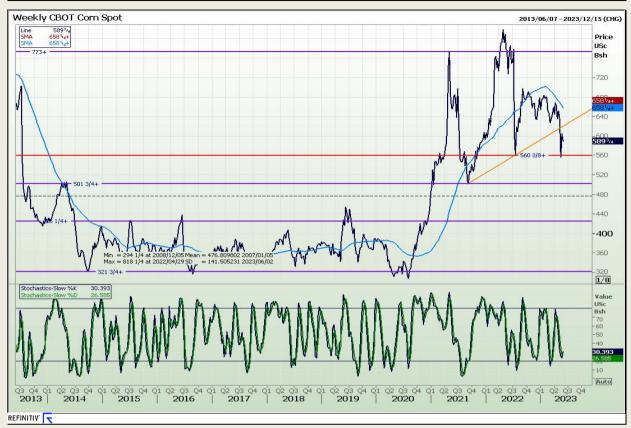

# **Technical Analysis**

Chicago Board of Trade - Corn

Market Report : 02 June 2023

3rd Floor, AFGRI Building 12 Byls Bridge Boulevard Highveld Extension 73