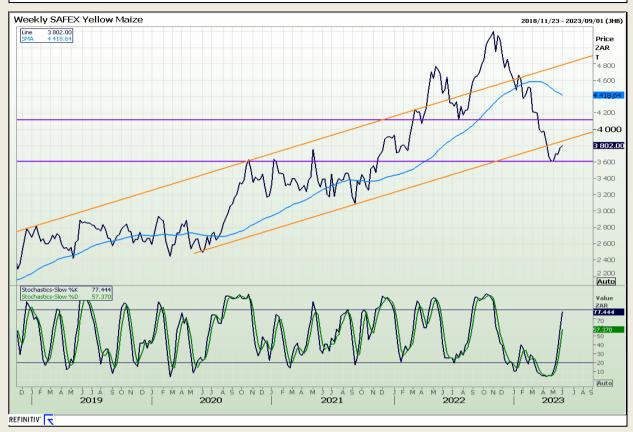

# **Technical Analysis**

South African Futures Exchange - Maize

Market Report : 02 June 2023

3rd Floor, AFGRI Building 12 Byls Bridge Boulevard Highveld Extension 73