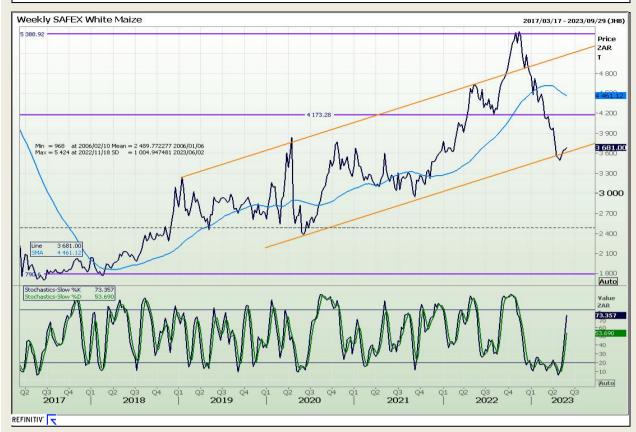

# **Technical Analysis**

South African Futures Exchange - Maize

Market Report : 02 June 2023

3rd Floor, AFGRI Building 12 Byls Bridge Boulevard Highveld Extension 73