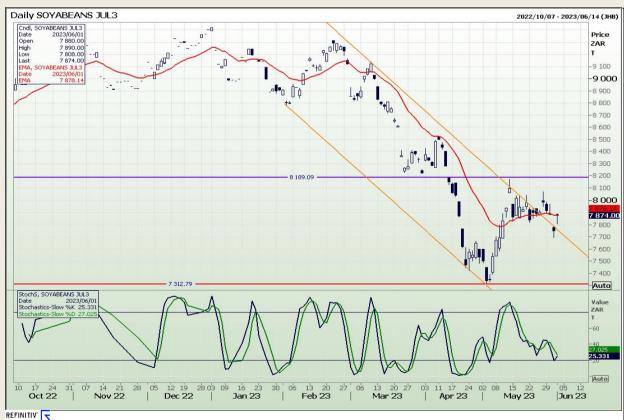

# **Technical Analysis**

**Chicago Board of Trade - Soybeans** 

Market Report : 02 June 2023

3rd Floor, AFGRI Building 12 Byls Bridge Boulevard Highveld Extension 73