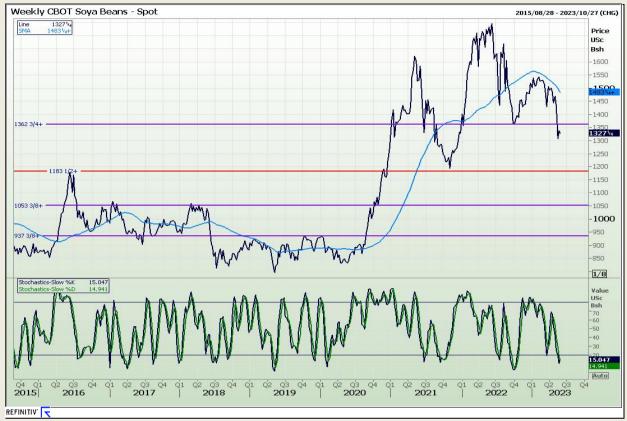

# **Technical Analysis**

**Chicago Board of Trade - Soybeans** 

Market Report : 02 June 2023

3rd Floor, AFGRI Building 12 Byls Bridge Boulevard Highveld Extension 73