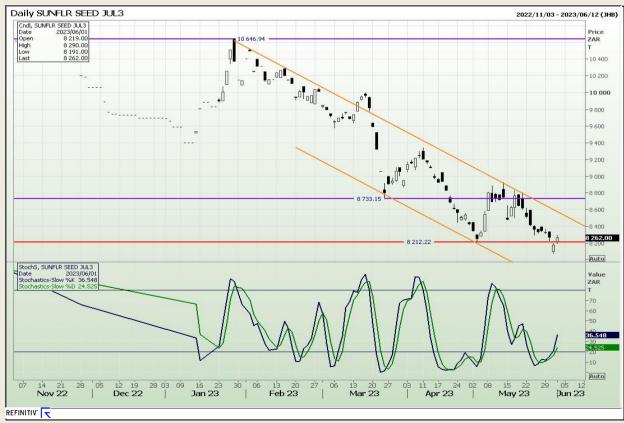

3

# **Technical Analysis**

South African Futures Exchange - Wheat







Market Report : 02 June 2023

3rd Floor, AFGRI Building 12 Byls Bridge Boulevard Highveld Extension 73

# **Technical Analysis**

Chicago Board of Trade and Kansas Board of Trade - Wheat







Market Report : 02 June 2023

3rd Floor, AFGRI Building 12 Byls Bridge Boulevard Highveld Extension 73

# **Technical Analysis**

**Chicago Board of Trade - Soybeans** 







Market Report : 02 June 2023

3rd Floor, AFGRI Building 12 Byls Bridge Boulevard Highveld Extension 73

# **Technical Analysis**

South African Futures Exchange - Soybeans







Market Report : 02 June 2023

3rd Floor, AFGRI Building 12 Byls Bridge Boulevard Highveld Extension 73

# **Technical Analysis**

South African Futures Exchange - Sunflower