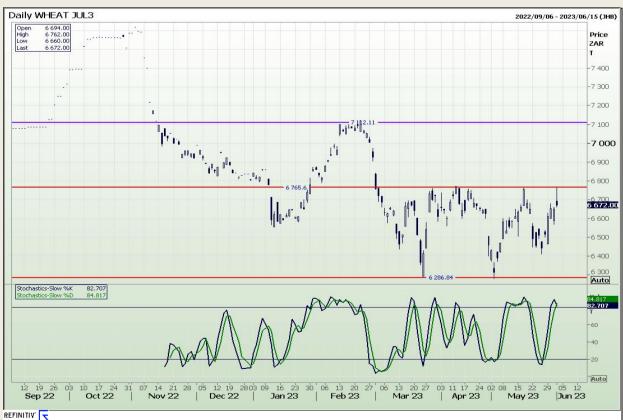

# **Technical Analysis**

South African Futures Exchange - Wheat

Market Report : 02 June 2023

3rd Floor, AFGRI Building 12 Byls Bridge Boulevard Highveld Extension 73