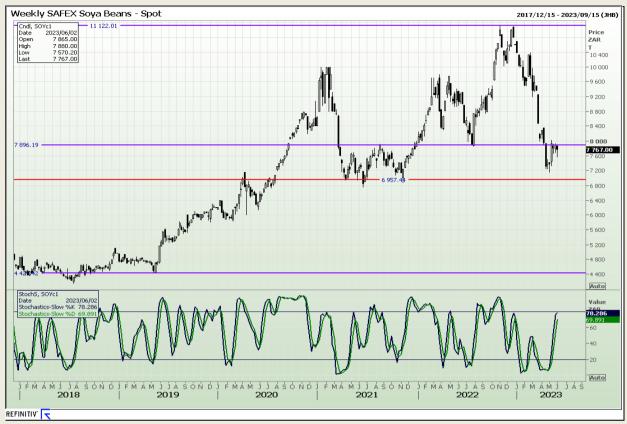

# **Technical Analysis**

South African Futures Exchange - Soybeans

Market Report : 02 June 2023

3rd Floor, AFGRI Building 12 Byls Bridge Boulevard Highveld Extension 73