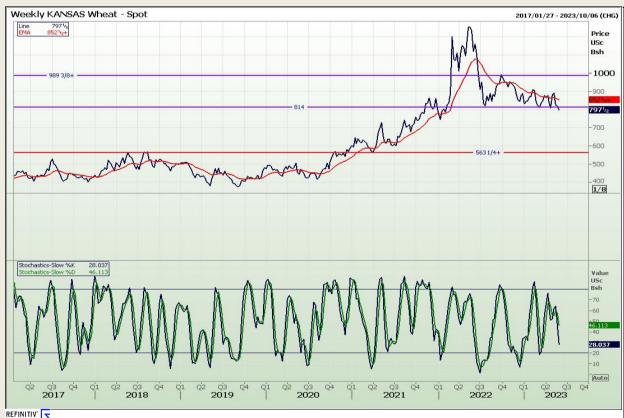

# **Technical Analysis**

Chicago Board of Trade and Kansas Board of Trade - Wheat

Market Report : 02 June 2023

3rd Floor, AFGRI Building 12 Byls Bridge Boulevard Highveld Extension 73