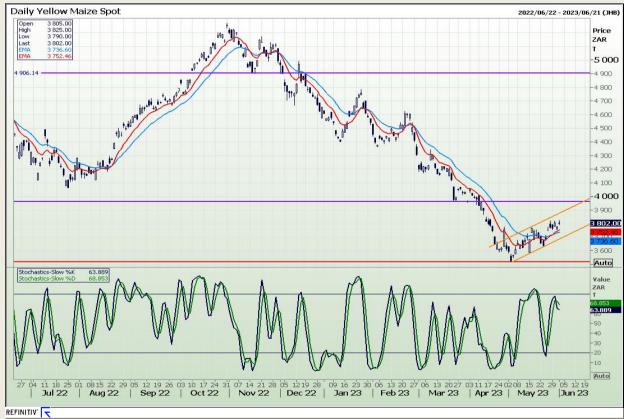

# **Technical Analysis**

South African Futures Exchange - Maize

Market Report : 02 June 2023

3rd Floor, AFGRI Building 12 Byls Bridge Boulevard Highveld Extension 73