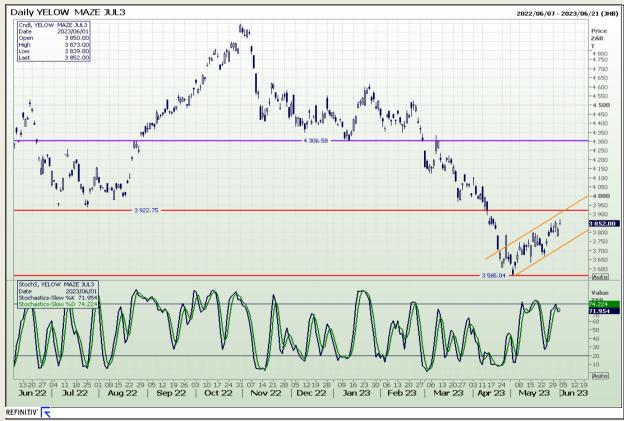

# **Technical Analysis**

South African Futures Exchange - Maize

Market Report : 02 June 2023

3rd Floor, AFGRI Building 12 Byls Bridge Boulevard Highveld Extension 73