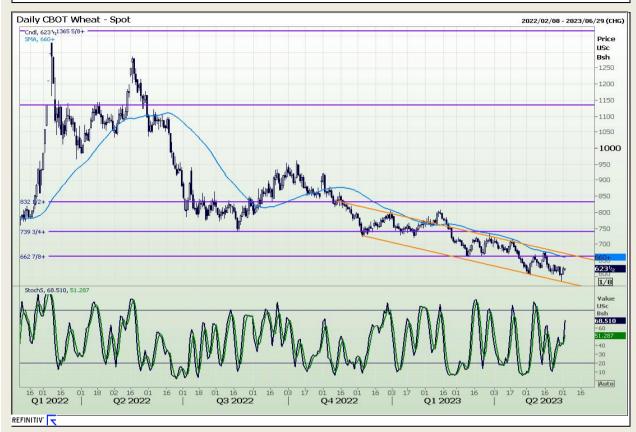

# **Technical Analysis**

Chicago Board of Trade and Kansas Board of Trade - Wheat

Market Report : 02 June 2023

3rd Floor, AFGRI Building 12 Byls Bridge Boulevard Highveld Extension 73