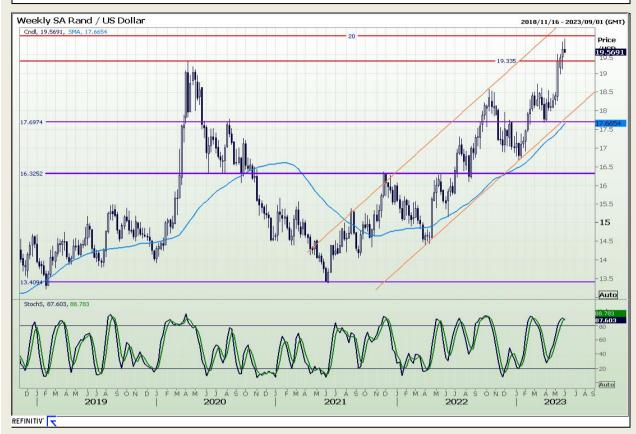

### **Technical Analysis**

Rand / US Dollar

Market Report : 02 June 2023

3rd Floor, AFGRI Building 12 Byls Bridge Boulevard Highveld Extension 73