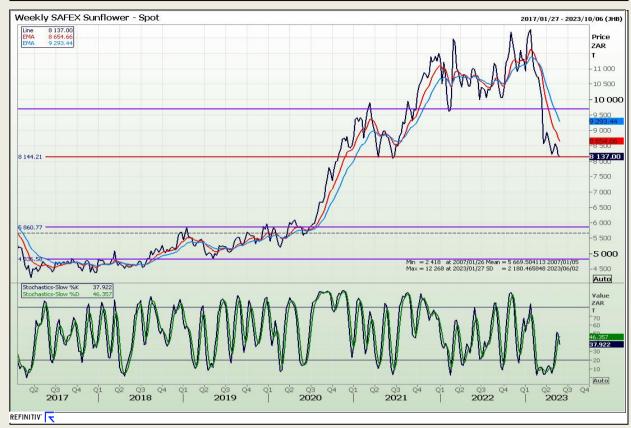

73

# **Technical Analysis**

South African Futures Exchange - Wheat







Market Report : 02 June 2023

3rd Floor, AFGRI Building 12 Byls Bridge Boulevard Highveld Extension 73

# **Technical Analysis**

Chicago Board of Trade and Kansas Board of Trade - Wheat







Market Report : 02 June 2023

3rd Floor, AFGRI Building 12 Byls Bridge Boulevard Highveld Extension 73

# **Technical Analysis**

**Chicago Board of Trade - Soybeans** 







Market Report : 02 June 2023

3rd Floor, AFGRI Building 12 Byls Bridge Boulevard Highveld Extension 73

# **Technical Analysis**

South African Futures Exchange - Soybeans







Market Report : 02 June 2023

3rd Floor, AFGRI Building 12 Byls Bridge Boulevard Highveld Extension 73

# **Technical Analysis**

South African Futures Exchange - Sunflower