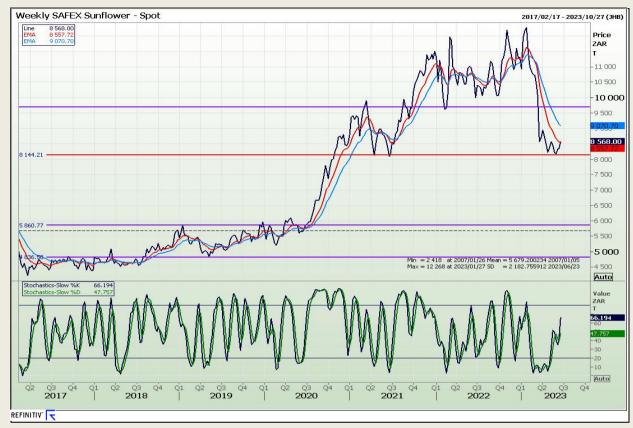

Market Report: 20 June 2023

3rd Floor, AFGRI Building 12 Byls Bridge Boulevard Highveld Extension 73

# **Technical Analysis**

South African Futures Exchange - Sunflower

DISCLAIMER: This report has been prepared by GroCapital Financial Services Pty Ltd, a wholly owned subsidiary of AFGRI Operations Limitedis provided to you for information purposes only.GROCAPITAL AND AFGRI hereby certify that the views expressed in this report were obtained from sources which GROCAPITAL AND AFGRI consider to be reliable.GROCAPITAL AND AFGRI do not make any representations or give any guarantees or warranties, expressed or implied, as to the correctness, accuracy or completeness of the report.Neither GROCAPITAL AND AFGRI, nor any affiliate, nor any of their respective officers, directors, partners or employees arising from errors or omissions in the opinions, forecasts or information, irrespective of whether there has been any negligence by GroCapital and AFGRI, their affiliate, or their respective officers, directors, partners or employees, regardless of whether such damages were foreseen or unforeseen. The information contained in this report is confidential and may be subject to legal privilege. This report is not intended to not should it be taken to create any legal relations or contractual relations.