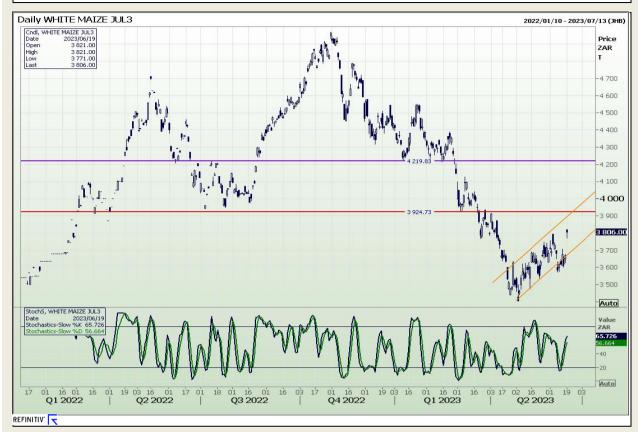

# **Technical Analysis**

South African Futures Exchange - Maize

DISCLAIMER: This report has been prepared by GroCapital Financial Services Pty Ltd, a wholly owned subsidiary of AFGRI Operations Limitedis provided to you for information purposes only.GROCAPITAL AND AFGRI hereby certify that the views expressed in this report were obtained from sources which GROCAPITAL AND AFGRI consider to be reliable.GROCAPITAL AND AFGRI do not make any representations or give any guarantees or warranties, expressed or implied, as to the correctness, accuracy or completeness of the report.Neither GROCAPITAL AND AFGRI, nor any affiliate, nor any of their respective officers, directors, partners or employees arising from errors or omissions in the opinions, forecasts or information, irrespective of whether there has been any negligence by GroCapital and AFGRI, their affiliate, or their respective officers, directors, partners or employees, regardless of whether such damages were foreseen or unforeseen. The information contained in this report is confidential and may be subject to legal privilege. This report is not intended to not should it be taken to create any legal relations or contractual relations.

Market Report : 20 June 2023

3rd Floor, AFGRI Building 12 Byls Bridge Boulevard Highveld Extension 73