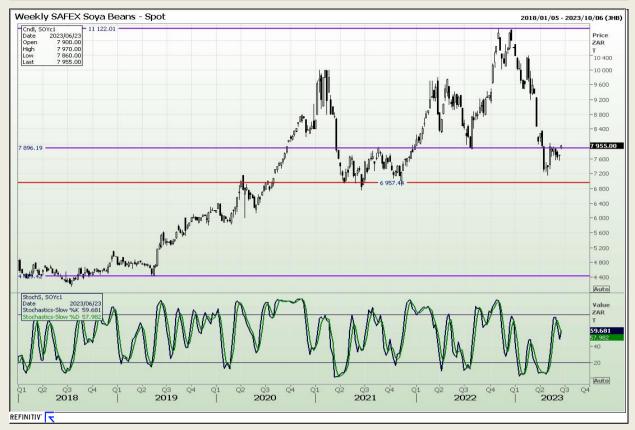

Market Report : 20 June 2023

3rd Floor, AFGRI Building 12 Byls Bridge Boulevard Highveld Extension 73

# **Technical Analysis**

South African Futures Exchange - Soybeans

DISCLAIMER: This report has been prepared by GroCapital Financial Services Pty Ltd, a wholly owned subsidiary of AFGRI Operations Limitedis provided to you for information purposes only.GROCAPITAL AND AFGRI hereby certify that the views expressed in this report were obtained from sources which GROCAPITAL AND AFGRI consider to be reliable.GROCAPITAL AND AFGRI do not make any representations or give any guarantees or warranties, expressed or implied, as to the correctness, accuracy or completeness of the report.Net Hort GROCAPITAL AND AFGRI, nor any of their respective efficiency, directors, partners or employees shall assume any liability for any losses arising from errors or omissions in the opinions, forecasts or information, irrespective of whether there has been any negligence by GroCapital and AFGRI, their affiliate, or their respective officers, directors, partners or employees, regardless of whether such damages were foreseen or unforeseen. The information contained in this report is confidential and may be subject to legal privilege. This