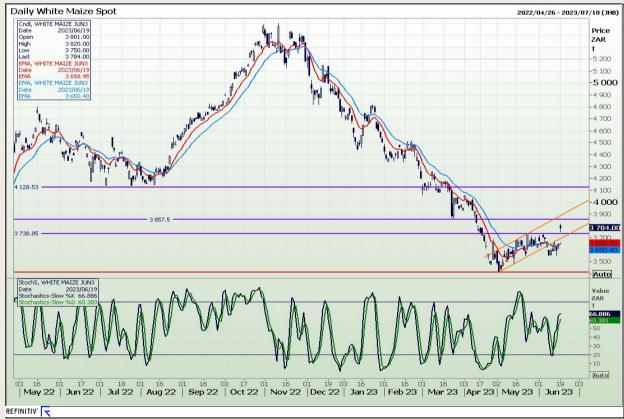

# **Technical Analysis**

South African Futures Exchange - Maize

DISCLAIMER: This report has been prepared by GroCapital Financial Services Pty Ltd, a wholly owned subsidiary of AFGRI Operations Limitedis provided to you for information purposes only.GROCAPITAL AND AFGRI hereby certify that the views expressed in this report were obtained from sources which GROCAPITAL AND AFGRI consider to be reliable GROCAPITAL AND AFGRI do not make any representations or give any guarantees or warranties, expressed or implied, as to the correctness, accuracy or completeness of the report.Neither GROCAPITAL AND AFGRI, nor any affiliate, nor any of their respective officers, directors, partners or employees, shall assume any liability for any losses arising from errors or omissions in the opinions, forecasts or information, irrespective of whether there has been any negligence by GroCapital and AFGRI, their affiliate, or their respective officers, directors, partners or employees, regardless of whether such damages were foreseen or unforeseen. The information contained in this report is confidential and may be subject to legal privilege. This report is not intended to not should it be taken to create any legal relations or contractual relations.

Market Report : 20 June 2023

3rd Floor, AFGRI Building 12 Byls Bridge Boulevard Highveld Extension 73