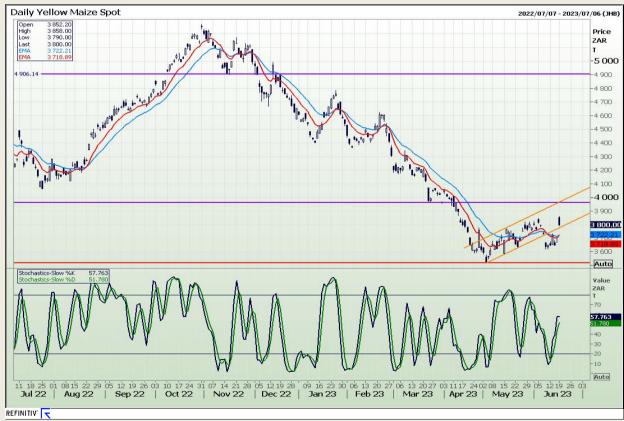

# **Technical Analysis**

South African Futures Exchange - Maize

DISCLAIMER: This report has been prepared by GroCapital Financial Services Pty Ltd, a wholly owned subsidiary of AFGRI Operations Limitedis provided to you for information purposes only.GROCAPITAL AND AFGRI hereby certify that the views expressed in this report were obtained from sources which GROCAPITAL AND AFGRI consider to be reliable.GROCAPITAL AND AFGRI do not make any representations or give any guarantees or warranties, expressed or implied, as to the correctness, accuracy or completeness of the report.Net Hort GROCAPITAL AND AFGRI, nor any of their respective efficiency, directors, partners or employees shall assume any liability for any losses arising from errors or omissions in the opinions, forecasts or information, irrespective of whether there has been any negligence by GroCapital and AFGRI, their affiliate, or their respective officers, directors, partners or employees, regardless of whether such damages were foreseen or unforeseen. The information contained in this report is confidential and may be subject to legal privilege. This

Market Report : 20 June 2023

3rd Floor, AFGRI Building 12 Byls Bridge Boulevard Highveld Extension 73