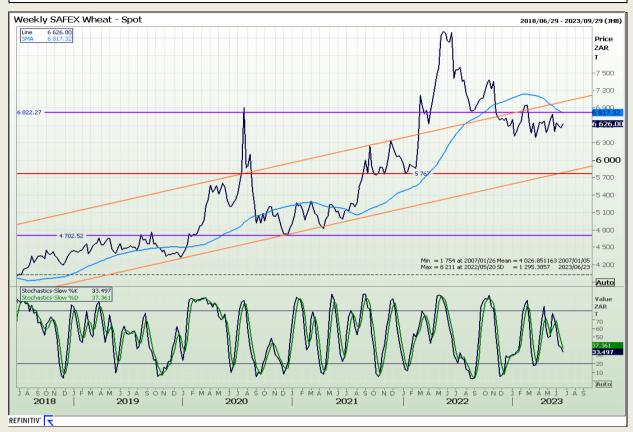

# **Technical Analysis**

South African Futures Exchange - Wheat

DISCLAIMER: This report has been prepared by GroCapital Financial Services Pty Ltd, a wholly owned subsidiary of AFGRI Operations Limitedis provided to you for information purposes only.GROCAPITAL AND AFGRI hereby certify that the views expressed in this report were obtained from sources which GROCAPITAL AND AFGRI consider to be reliable.GROCAPITAL AND AFGRI do not make any representations or give any guarantees or warranties, expressed or implied, as to the correctness, accuracy or completeness of the report.Net Hort GROCAPITAL AND AFGRI, nor any of their respective officers, directors, partners or employees, shall assume any liability for any losses arising from errors or omissions in the opinions, forecasts or information, irrespective of whether there has been any negligence by GroCapital and AFGRI, their affiliate, or their respective officers, directors, partners or employees, regardless of whether such damages were foreseen or unforeseen. The information contained in this report is confidential and may be subject to legal privilege. This

Market Report : 20 June 2023

3rd Floor, AFGRI Building 12 Byls Bridge Boulevard Highveld Extension 73