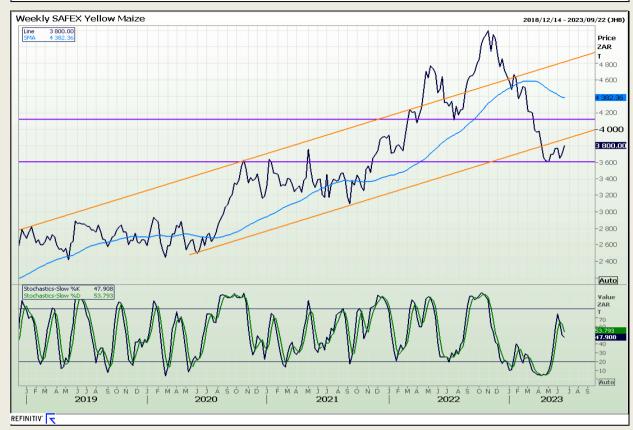

# **Technical Analysis**

South African Futures Exchange - Maize

DISCLAIMER: This report has been prepared by GroCapital Financial Services Pty Ltd, a wholly owned subsidiary of AFGRI Operations Limitedis provided to you for information purposes only.GROCAPITAL AND AFGRI hereby certify that the views expressed in this report were obtained from sources which GROCAPITAL AND AFGRI consider to be reliable.GROCAPITAL AND AFGRI do not make any representations or give any guarantees or warranties, expressed or implied, as to the correctness, accuracy or completeness of the report.Net Hort GROCAPITAL AND AFGRI, nor any of their respective efficiency, directors, partners or employees shall assume any liability for any losses arising from errors or omissions in the opinions, forecasts or information, irrespective of whether there has been any negligence by GroCapital and AFGRI, their affiliate, or their respective officers, directors, partners or employees, regardless of whether such damages were foreseen or unforeseen. The information contained in this report is confidential and may be subject to legal privilege. This

Market Report : 20 June 2023

3rd Floor, AFGRI Building 12 Byls Bridge Boulevard Highveld Extension 73