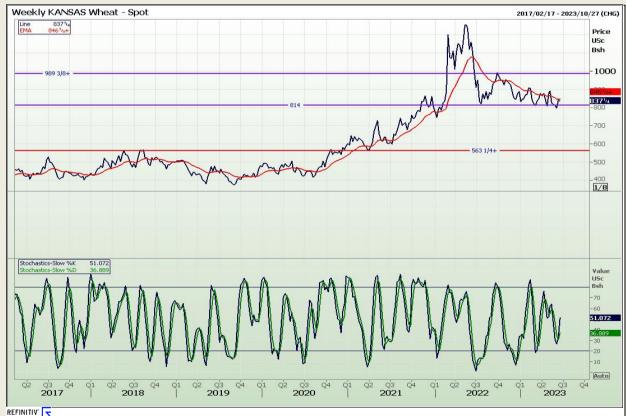

# **Technical Analysis**

Chicago Board of Trade and Kansas Board of Trade - Wheat

DISCLAIMER: This report has been prepared by GroCapital Financial Services Pty Ltd, a wholly owned subsidiary of AFGRI Operations Limitedis provided to you for information purposes only.GROCAPITAL AND AFGRI hereby certify that the views expressed in this report were obtained from sources which GROCAPITAL AND AFGRI consider to be reliable.GROCAPITAL AND AFGRI do not make any representations or give any guarantees or warranties, expressed or implied, as to the correctness, accuracy or completeness of the report.Net Horn GROCAPITAL AND AFGRI, nor any of their respective forces, directors, partners or employees, shall assume any liability for any losses arising from errors or omissions in the opinions, forecasts or information, irrespective of whether there has been any negligence by GroCapital and AFGRI, their affiliate, or their respective officers, directors, partners or employees, regardless of whether such damages were foreseen or unforeseen. The information contained in this report is confidential and may be subject to legal privilege. This

Market Report : 20 June 2023

3rd Floor, AFGRI Building 12 Byls Bridge Boulevard Highveld Extension 73