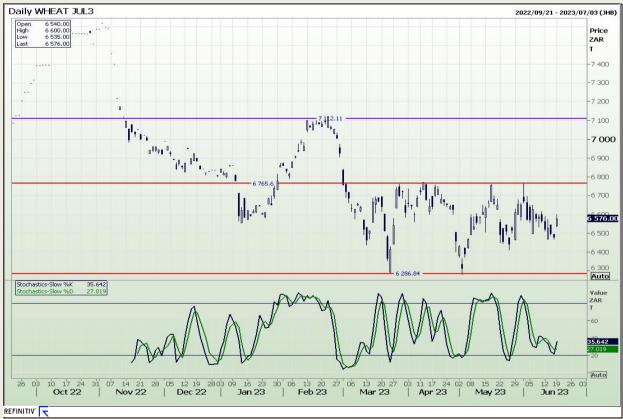

# **Technical Analysis**

South African Futures Exchange - Wheat

DISCLAIMER: This report has been prepared by GroCapital Financial Services Pty Ltd, a wholly owned subsidiary of AFGRI Operations Limitedis provided to you for information purposes only.GROCAPITAL AND AFGRI hereby certify that the views expressed in this report were obtained from sources which GROCAPITAL AND AFGRI consider to be reliable.GROCAPITAL AND AFGRI do not make any representations or give any guarantees or warranties, expressed or implied, as to the correctness, accuracy or completeness of the report.Net Hort GROCAPITAL AND AFGRI, nor any of their respective officers, directors, partners or employees, shall assume any liability for any losses arising from errors or omissions in the opinions, forecasts or information, irrespective of whether there has been any negligence by GroCapital and AFGRI, their affiliate, or their respective officers, directors, partners or employees, regardless of whether such damages were foreseen or unforeseen. The information contained in this report is confidential and may be subject to legal privilege. This

Market Report : 20 June 2023

3rd Floor, AFGRI Building 12 Byls Bridge Boulevard Highveld Extension 73