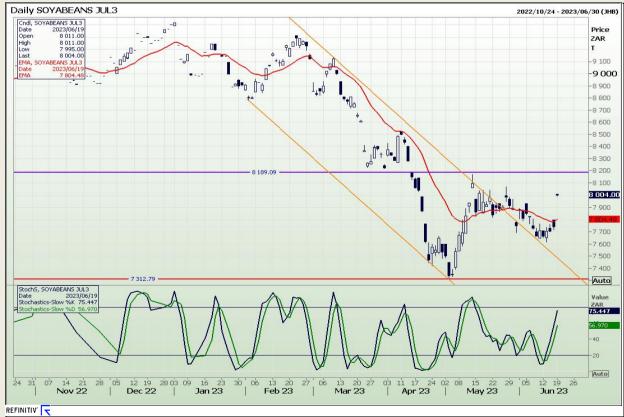

Market Report : 20 June 2023

3rd Floor, AFGRI Building 12 Byls Bridge Boulevard Highveld Extension 73

# **Technical Analysis**

South African Futures Exchange - Soybeans

DISCLAIMER: This report has been prepared by GroCapital Financial Services Pty Ltd, a wholly owned subsidiary of AFGRI Operations Limitedis provided to you for information purposes only.GROCAPITAL AND AFGRI hereby certify that the views expressed in this report were obtained from sources which GROCAPITAL AND AFGRI consider to be reliable.GROCAPITAL AND AFGRI do not make any representations or give any guarantees or warranties, expressed or implied, as to the correctness, accuracy or completeness of the report.Net Hort GROCAPITAL AND AFGRI, nor any of their respective efficiency, directors, partners or employees shall assume any liability for any losses arising from errors or omissions in the opinions, forecasts or information, irrespective of whether there has been any negligence by GroCapital and AFGRI, their affiliate, or their respective officers, directors, partners or employees, regardless of whether such damages were foreseen or unforeseen. The information contained in this report is confidential and may be subject to legal privilege. This