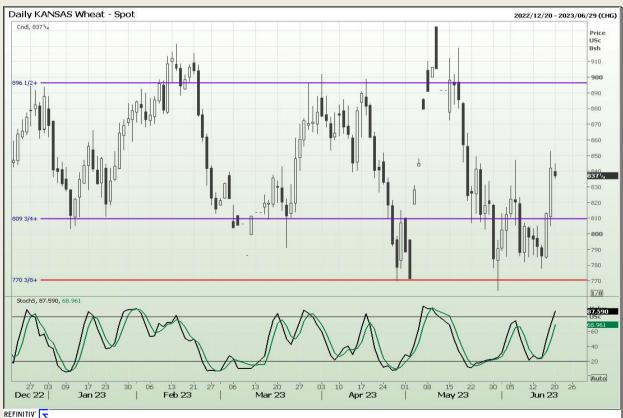

# **Technical Analysis**

Chicago Board of Trade and Kansas Board of Trade - Wheat

DISCLAIMER: This report has been prepared by GroCapital Financial Services Pty Ltd, a wholly owned subsidiary of AFGRI Operations Limitedis provided to you for information purposes only.GROCAPITAL AND AFGRI hereby certify that the views expressed in this report were obtained from sources which GROCAPITAL AND AFGRI consider to be reliable.GROCAPITAL AND AFGRI do not make any representations or give any guarantees or warranties, expressed or implied, as to the correctness, accuracy or completeness of the report.Neither GROCAPITAL AND AFGRI, nor any affiliate, nor any of their respective officers, directors, partners or employees shall assume any liability for any losses arising from errors or omissions in the opinions, forecasts or information, irrespective of whether there has been any negligence by GroCapital and AFGRI, their affiliate, or their respective officers, directors, partners or employees, regardless of whether such damages were foreseen or unforeseen. The information contained in this report is confidential and may be subject to legal privilege. This

Market Report : 20 June 2023

3rd Floor, AFGRI Building 12 Byls Bridge Boulevard Highveld Extension 73