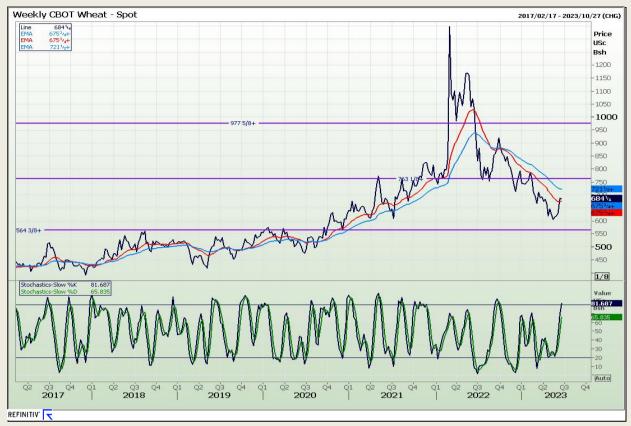

# **Technical Analysis**

Chicago Board of Trade and Kansas Board of Trade - Wheat

DISCLAIMER: This report has been prepared by GroCapital Financial Services Pty Ltd, a wholly owned subsidiary of AFGRI Operations Limitedis provided to you for information purposes only.GROCAPITAL AND AFGRI hereby certify that the views expressed in this report were obtained from sources which GROCAPITAL AND AFGRI consider to be reliable.GROCAPITAL AND AFGRI do not make any representations or give any guarantees or warranties, expressed or implied, as to the correctness, accuracy or completeness of the report.Net Horn GROCAPITAL AND AFGRI, nor any of their respective forces, directors, partners or employees, shall assume any liability for any losses arising from errors or omissions in the opinions, forecasts or information, irrespective of whether there has been any negligence by GroCapital and AFGRI, their affiliate, or their respective officers, directors, partners or employees, regardless of whether such damages were foreseen or unforeseen. The information contained in this report is confidential and may be subject to legal privilege. This

Market Report : 20 June 2023

3rd Floor, AFGRI Building 12 Byls Bridge Boulevard Highveld Extension 73