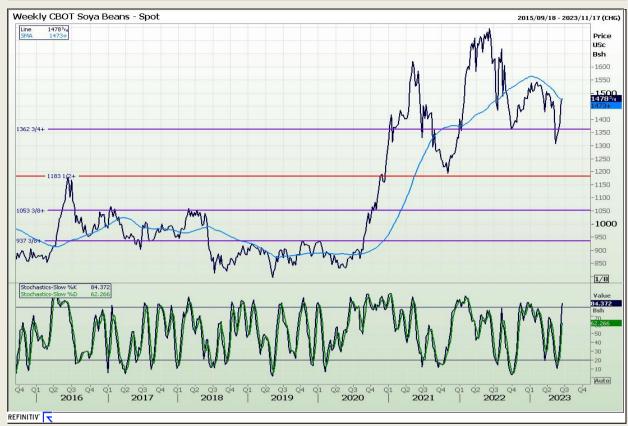

# **Technical Analysis**

Chicago Board of Trade - Soybeans

DISCLAIMER: This report has been prepared by GroCapital Financial Services Pty Ltd, a wholly owned subsidiary of AFGRI Operations Limitedis provided to you for information purposes only.GROCAPITAL AND AFGRI hereby certify that the views expressed in this report were obtained from sources which GROCAPITAL AND AFGRI consider to be reliable.GROCAPITAL AND AFGRI do not make any representations or give any guarantees or warranties, expressed or implied, as to the correctness, accuracy or completeness of the report.Net here GROCAPITAL AND AFGRI, nor any of their respective officers, directors, partners or employees, shall assume any liability for any losses arising from errors or omissions in the opinions, forecasts or information, irrespective of whether there has been any negligence by GroCapital and AFGRI, their affiliate, or their respective officers, directors, partners or employees, regardless of whether such damages were foreseen or unforeseen. The information contained in this report is confidential and may be subject to legal privilege. This

Market Report : 20 June 2023

3rd Floor, AFGRI Building 12 Byls Bridge Boulevard Highveld Extension 73