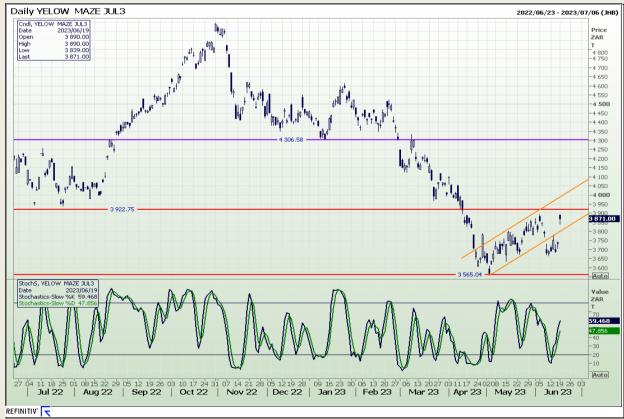

# **Technical Analysis**

South African Futures Exchange - Maize

DISCLAIMER: This report has been prepared by GroCapital Financial Services Pty Ltd, a wholly owned subsidiary of AFGRI Operations Limitedis provided to you for information purposes only.GROCAPITAL AND AFGRI hereby certify that the views expressed in this report were obtained from sources which GROCAPITAL AND AFGRI consider to be reliable GROCAPITAL AND AFGRI do not make any representations or give any guarantees or warranties, expressed or implied, as to the correctness, accuracy or completeness of the report.Neither GROCAPITAL AND AFGRI, nor any affiliate, nor any of their respective officers, directors, partners or employees, shall assume any liability for any losses arising from errors or omissions in the opinions, forecasts or information, irrespective of whether there has been any negligence by GroCapital and AFGRI, their affiliate, or their respective officers, directors, partners or employees, regardless of whether such damages were foreseen or unforeseen. The information contained in this report is confidential and may be subject to legal privilege. This report is not intended to not should it be taken to create any legal relations or contractual relations.

Market Report : 20 June 2023

3rd Floor, AFGRI Building 12 Byls Bridge Boulevard Highveld Extension 73