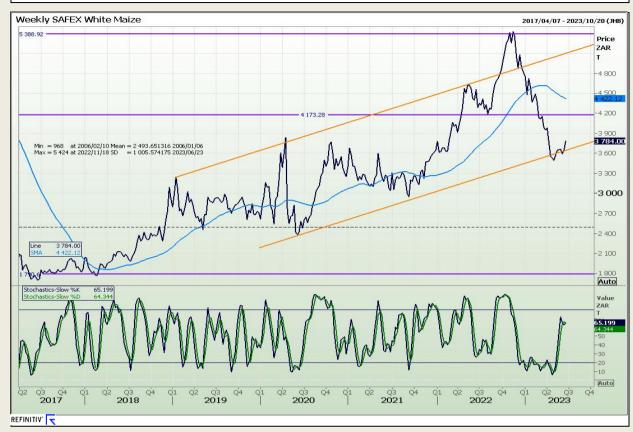

# **Technical Analysis**

South African Futures Exchange - Maize

DISCLAIMER: This report has been prepared by GroCapital Financial Services Pty Ltd, a wholly owned subsidiary of AFGRI Operations Limitedis provided to you for information purposes only.GROCAPITAL AND AFGRI hereby certify that the views expressed in this report were obtained from sources which GROCAPITAL AND AFGRI consider to be reliable GROCAPITAL AND AFGRI do not make any representations or give any guarantees or warranties, expressed or implied, as to the correctness, accuracy or completeness of the report.Neither GROCAPITAL AND AFGRI, nor any affiliate, nor any of their respective officers, directors, partners or employees, shall assume any liability for any losses arising from errors or omissions in the opinions, forecasts or information, irrespective of whether there has been any negligence by GroCapital and AFGRI, their affiliate, or their respective officers, directors, partners or employees, regardless of whether such damages were foreseen or unforeseen. The information contained in this report is confidential and may be subject to legal privilege. This report is not intended to not should it be taken to create any legal relations or contractual relations.

Market Report : 20 June 2023

3rd Floor, AFGRI Building 12 Byls Bridge Boulevard Highveld Extension 73