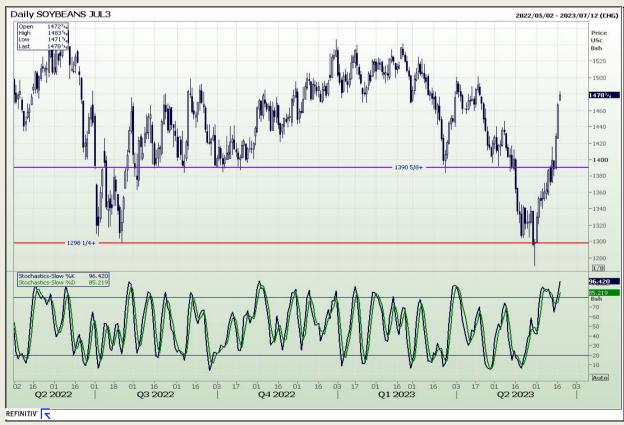

Market Report : 20 June 2023

3rd Floor, AFGRI Building 12 Byls Bridge Boulevard Highveld Extension 73

# **Technical Analysis**

Chicago Board of Trade - Soybeans

DISCLAIMER: This report has been prepared by GroCapital Financial Services Pty Ltd, a wholly owned subsidiary of AFGRI Operations Limitedis provided to you for information purposes only.GROCAPITAL AND AFGRI hereby certify that the views expressed in this report were obtained from sources which GROCAPITAL AND AFGRI consider to be reliable.GROCAPITAL AND AFGRI do not make any representations or give any guarantees or warranties, expressed or implied, as to the correctness, accuracy or completeness of the report.Net here GROCAPITAL AND AFGRI, nor any of their respective officers, directors, partners or employees, shall assume any liability for any losses arising from errors or omissions in the opinions, forecasts or information, irrespective of whether there has been any negligence by GroCapital and AFGRI, their affiliate, or their respective officers, directors, partners or employees, regardless of whether such damages were foreseen or unforeseen. The information contained in this report is confidential and may be subject to legal privilege. This