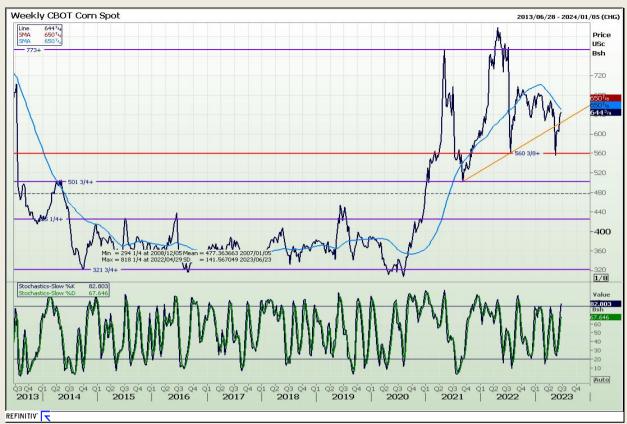

# **Technical Analysis**

Chicago Board of Trade - Corn

DISCLAIMER: This report has been prepared by GroCapital Financial Services Pty Ltd, a wholly owned subsidiary of AFGRI Operations Limitedis provided to you for information purposes only.GROCAPITAL AND AFGRI hereby certify that the views expressed in this report were obtained from sources which GROCAPITAL AND AFGRI consider to be reliable.GROCAPITAL AND AFGRI do not make any representations or give any guarantees or warranties, expressed or implied, as to the correctness, accuracy or completeness of the report.Net Horn GROCAPITAL AND AFGRI, nor any of their respective forces, directors, partners or employees, shall assume any liability for any losses arising from errors or omissions in the opinions, forecasts or information, irrespective of whether there has been any negligence by GroCapital and AFGRI, their affiliate, or their respective officers, directors, partners or employees, regardless of whether such damages were foreseen or unforeseen. The information contained in this report is confidential and may be subject to legal privilege. This

Market Report : 20 June 2023

3rd Floor, AFGRI Building 12 Byls Bridge Boulevard Highveld Extension 73