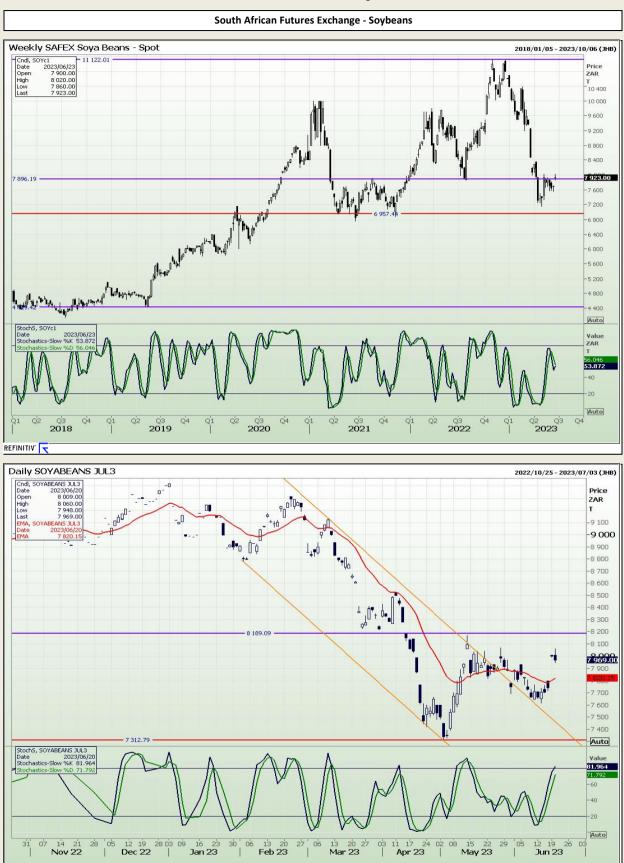

# **Technical Analysis**

Chicago Board of Trade - Soybeans

DISCLAIMER: This report has been prepared by GroCapital Financial Services Pty Ltd, a wholly owned subsidiary of AFGRI Operations Limitedis provided to you for information purposes only.GROCAPITAL AND AFGRI hereby certify that the views expressed in this report were obtained from sources which GROCAPITAL AND AFGRI consider to be reliable.GROCAPITAL AND AFGRI do not make any representations or give any guarantees or warranties, expressed or implied, as to the correctness, accuracy or completeness of the report.Neither GROCAPITAL AND AFGRI, nor any affiliate, nor any of their respective officers, directors, partners or employees, shall assume any liability for any losses arising from errors or omissions in the opinions, forecasts or information, irrespective of whether there has been any negligence by GroCapital and AFGRI, their affiliate, or their respective officers, directors, partners or employees, regardless of whether such damages were foreseen or unforeseen. The information contained in this report is confidential and may be subject to legal privilege. This report is not intended to not should it be taken to create any legal relations or contractual relations.