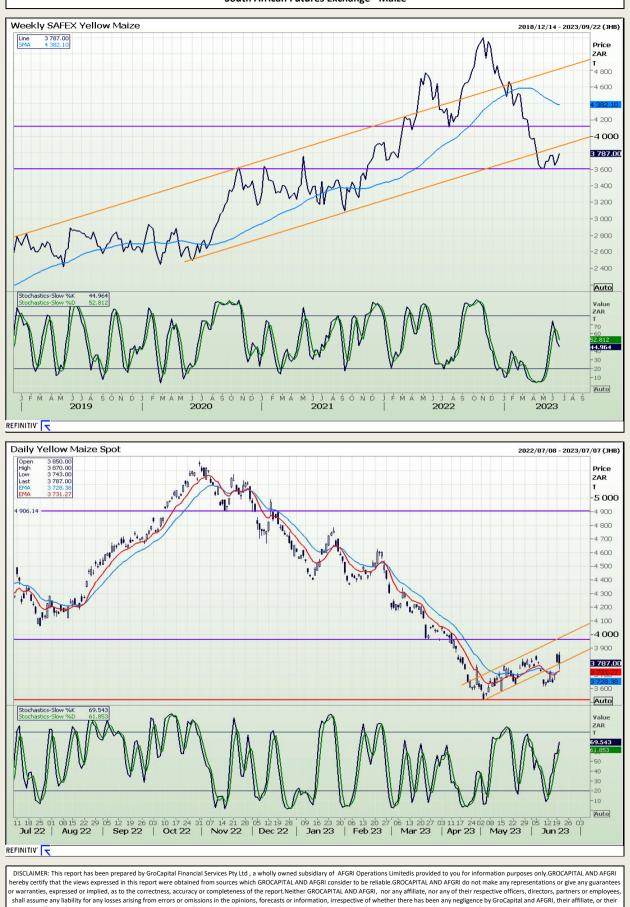

# **Technical Analysis**

South African Futures Exchange - Maize

DISCLAIMER: This report has been prepared by GroCapital Financial Services Pty Ltd, a wholly owned subsidiary of AFGRI Operations Limitedis provided to you for information purposes only.GROCAPITAL AND AFGRI hereby certify that the views expressed in this report were obtained from sources which GROCAPITAL AND AFGRI consider to be reliable.GROCAPITAL AND AFGRI do not make any representations or give any guarantees or warranties, expressed or implied, as to the correctness, accuracy or completeness of the report.Nether GROCAPITAL AND AFGRI, nor any affiliate, nor any of their respective officers, directors, partners or employees, shall assume any liability for any losses arising from errors or omissions in the opinions, forecasts or information, irrespective of whether there has been any negligence by GroCapital and AFGRI, their affiliate, or their respective officers, directors, partners or employees, regardless of whether such damages were foreseen or unforeseen. The information contained in this report is confidential and may be subject to legal privilege. This report is not intended to not should it be taken to create any legal relations or contractual relations.

Market Report : 21 June 2023