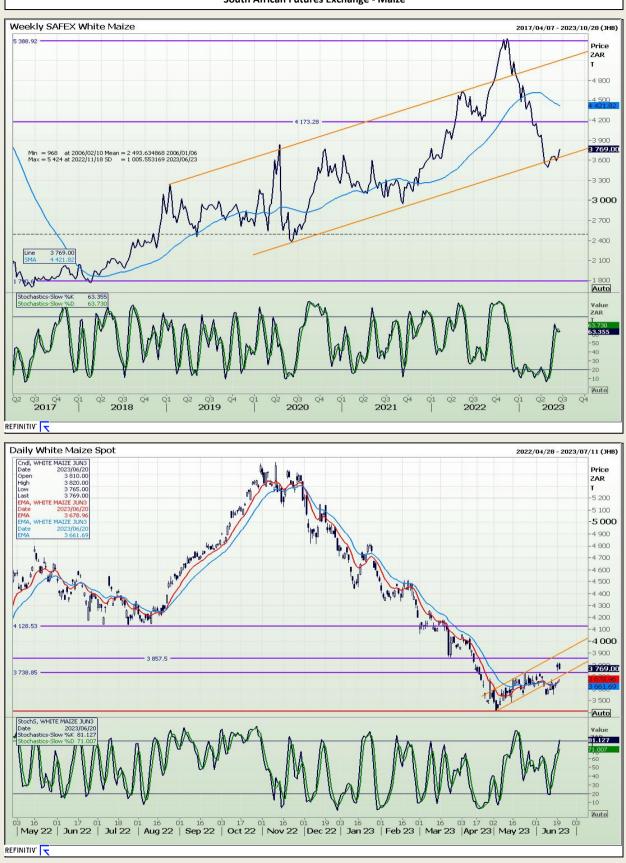

# **Technical Analysis**

South African Futures Exchange - Maize

DISCLAIMER: This report has been prepared by GroCapital Financial Services Pty Ltd, a wholly owned subsidiary of AFGRI Operations Limitedis provided to you for information purposes only.GROCAPITAL AND AFGRI hereby certify that the views expressed in this report were obtained from sources which GROCAPITAL AND AFGRI consider to be reliable.GROCAPITAL AND AFGRI do not make any representations or give any guarantees or warranties, expressed or implied, as to the correctness, accuracy or completeness of the report.Nether GROCAPITAL AND AFGRI, nor any affiliate, nor any of their respective officers, directors, partners or employees, shall assume any liability for any losses arising from errors or omissions in the opinions, forecasts or information, irrespective of whether there has been any negligence by GroCapital and AFGRI, their affiliate, or their respective officers, directors, partners or employees, regardless of whether such damages were foreseen or unforeseen. The information contained in this report is confidential and may be subject to legal privilege. This report is not intended to not should it be taken to create any legal relations or contractual relations.

Market Report : 21 June 2023