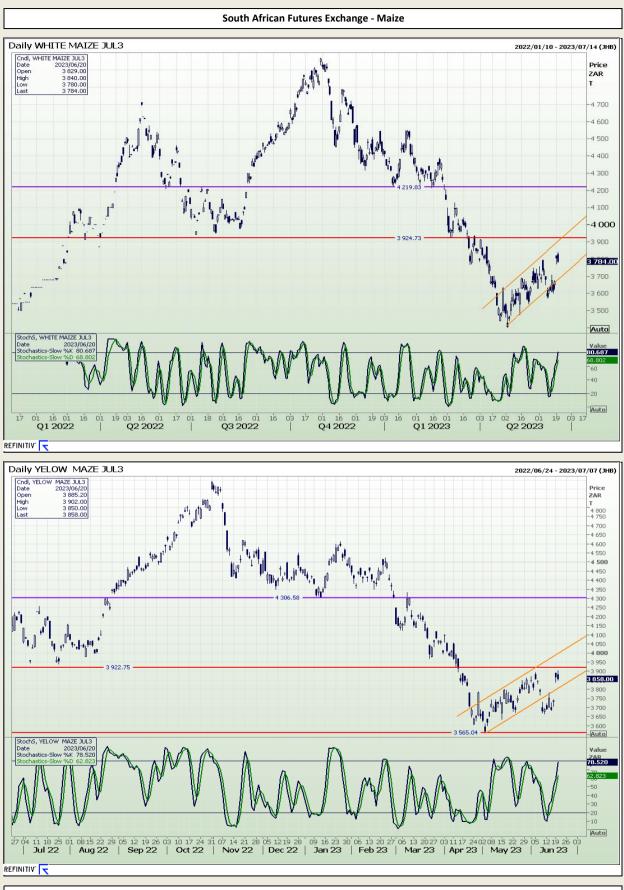

# **Technical Analysis**

South African Futures Exchange - Maize

Jannie van Der Watt - 011 063 2729 Susan Mittermeier - 011 063 2720 Willem Peyper - 011 063 2724 Johan Du Toit - 011 063 2723

respective officers, directors, partners or employees, regardless of whether such damages were foreseen or unforeseen. The information contained in this report is confidential and may be subject to legal privilege. This report is not intended to not should it be taken to create any legal relations or contractual relations.

Market Report : 21 June 2023

**Technical Analysis** 

DISCLAIMER: This report has been prepared by GroCapital Financial Services Pty Ltd , a wholly owned subsidiary of AFGRI Operations Limitedis provided to you for information purposes only.GROCAPITAL AND AFGRI hereby certify that the views expressed in this report were obtained from sources which GROCAPITAL AND AFGRI consider to be reliable.GROCAPITAL AND AFGRI do not make any representations or give any guarantees or warranties, expressed or implied, as to the correctness, accuracy or completeness of the report.Neither GROCAPITAL AND AFGRI, nor any affiliate, nor any of their respective officers, directors, partners or employees, sealing from errors or omissions in the opinions, forecasts or information, irrespective of whether there has been any negligence by GroCapital and AFGRI, their affiliate, or their respective officers, directors, partners or employees, regardless of whether such damages were foreseen or unforeseen. The information contained in this report is confidential and may be subject to legal privilege. This report is not intended to not should it be taken to create any legal relations or contractual relations.