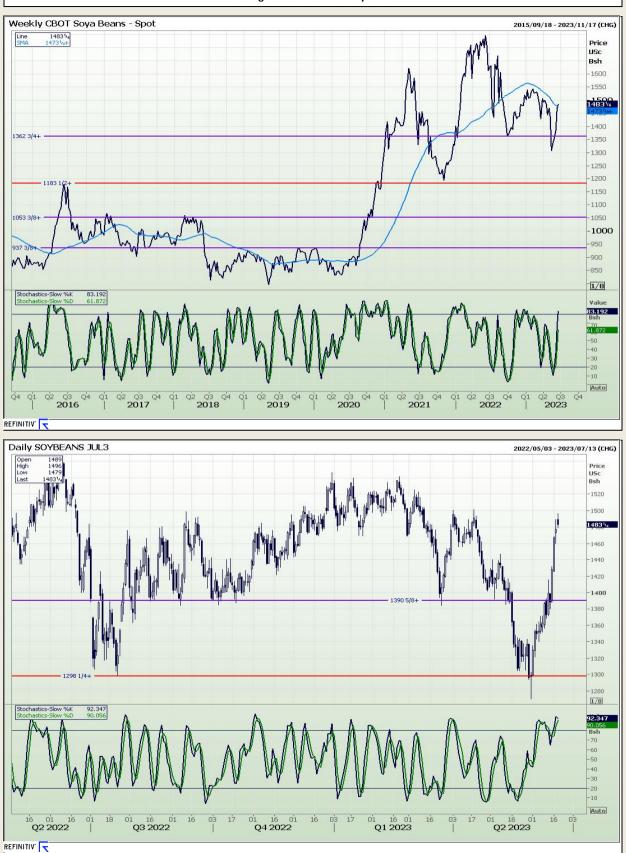

# **Technical Analysis**

Chicago Board of Trade - Soybeans

DISCLAIMER: This report has been prepared by GroCapital Financial Services Pty Ltd, a wholly owned subsidiary of AFGRI Operations Limitedis provided to you for information purposes only.GROCAPITAL AND AFGRI hereby certify that the views expressed in this report were obtained from sources which GROCAPITAL AND AFGRI consider to be reliable.GROCAPITAL AND AFGRI do not make any representations or give any guarantees or warranties, expressed or implied, as to the correctness, accuracy or completeness of the report.Neither GROCAPITAL AND AFGRI, nor any affiliate, nor any of their respective officers, directors, partners or employees, shall assume any liability for any losses arising from errors or omissions in the opinions, forecasts or information, irrespective of whether there has been any negligence by GroCapital and AFGRI, their affiliate, or their respective officers, directors, partners or employees, regardless of whether such damages were foreseen or unforeseen. The information contained in this report is confidential and may be subject to legal privilege. This report is not intended to not should it be taken to create any legal relations or contractual relations.