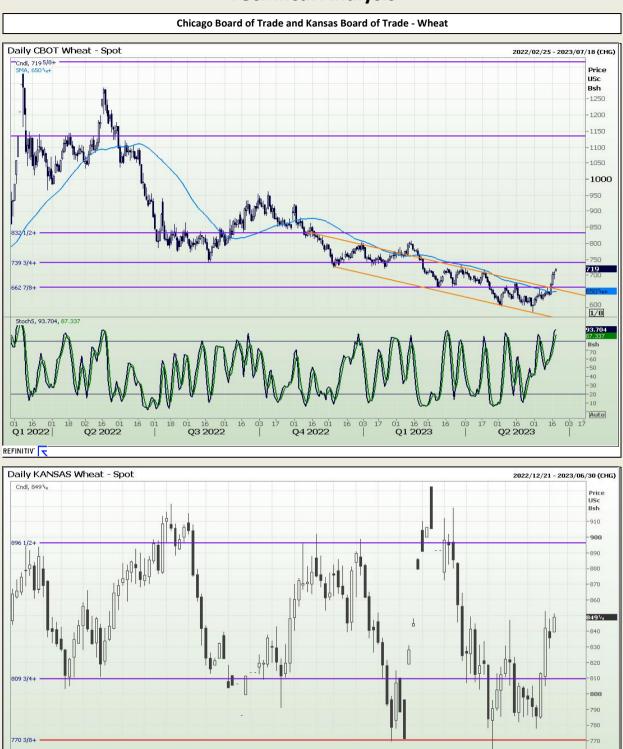

# **Technical Analysis**

Chicago Board of Trade and Kansas Board of Trade - Wheat Weekly CBOT Wheat - Spot 2017/02/17 - 2023/10/27 (CHG) 7051 Price USc Bsh 1200 -1150 -1100 1050 1000 977 5/8 950 -900 -850 www.what -800 705<sup>1</sup>/2 -600 550 500 450 1/8 Stochastics-Slow Valu 84.686 Bsh 66.835 50 40 30 -20 Auto Q'2 04 Q1 Q4 Q1 Q2 Q4 Q1 Q2 Q3 2020 Q4 Q1 Q4 Q1 Q3 2017 Q3 2021 2018 2019 2022 2023 REFINITIV' Weekly KANSAS Wheat - Spot 2017/02/17 - 2023/10/27 (CHG) 849 1/4 848+ Line Price USc Bsh 1000 mandada 849% 700 600 563 1/44 500 1/8 115 sh

REFINITIV'

DISCLAIMER: This report has been prepared by GroCapital Financial Services Pty Ltd , a wholly owned subsidiary of AFGRI Operations Limitedis provided to you for information purposes only.GROCAPITAL AND AFGRI hereby certify that the views expressed in this report were obtained from sources which GROCAPITAL AND AFGRI consider to be reliable.GROCAPITAL AND AFGRI do not make any representations or give any guarantees or warranties, expressed or implied, as to the correctness, accuracy or completeness of the report. Neither GROCAPITAL AND AFGRI, nor any affiliate, nor any of their respective officers, directors, partners or employees shall assume any liability for any losses arising from errors or omissions in the opinions, forecasts or information, irrespective of whether there has been any negligence by GroCapital and AFGRI, their affiliate, or their espective officers, directors, partners or employees, regardless of whether such damages were foreseen or unforeseen. The information contained in this report is confidential and may be subject to legal privilege. This report is not intended to not should it be taken to create any legal relations or contractual relatio