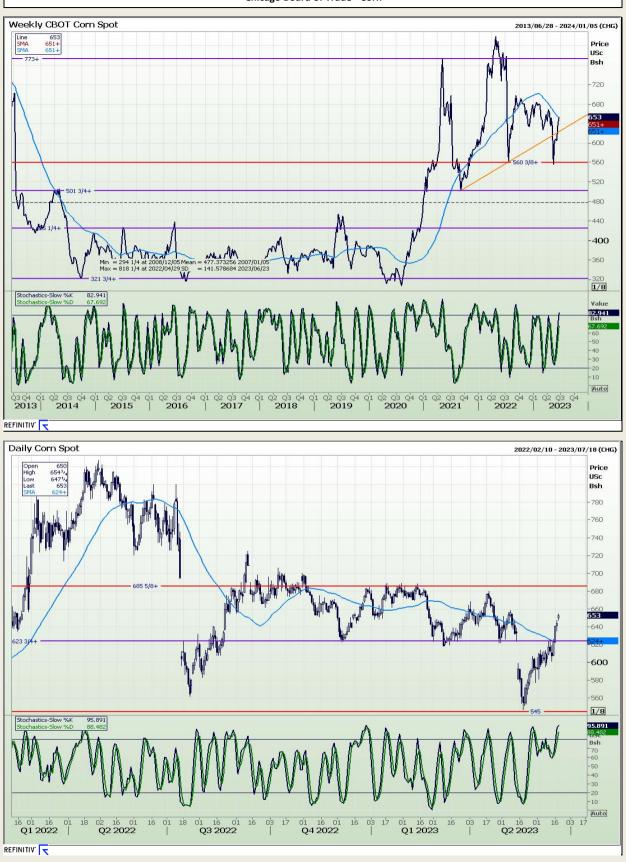

# **Technical Analysis**

Chicago Board of Trade - Corn

DISCLAIMER: This report has been prepared by GroCapital Financial Services Pty Ltd, a wholly owned subsidiary of AFGRI Operations Limitedis provided to you for information purposes only.GROCAPITAL AND AFGRI hereby certify that the views expressed in this report were obtained from sources which GROCAPITAL AND AFGRI consider to be reliable.GROCAPITAL AND AFGRI do not make any representations or give any guarantees or warranties, expressed or implied, as to the correctness, accuracy or completeness of the report.NetNether GROCAPITAL AND AFGRI, nor any affiliate, nor any of their respective officers, directors, partners or employees, shall assume any liability for any losses arising from errors or omissions in the opnions, forecasts or information, irrespective of whether there has been any negligence by GroCapital and AFGRI, their affiliate, or their respective officers, directors, partners or employees, regardless of whether such damages were foreseen or unforeseen. The information contained in this report is confidential and may be subject to legal privilege. This report is not intended to not should it be taken to create any legal relations or contractual relations.

Market Report : 21 June 2023