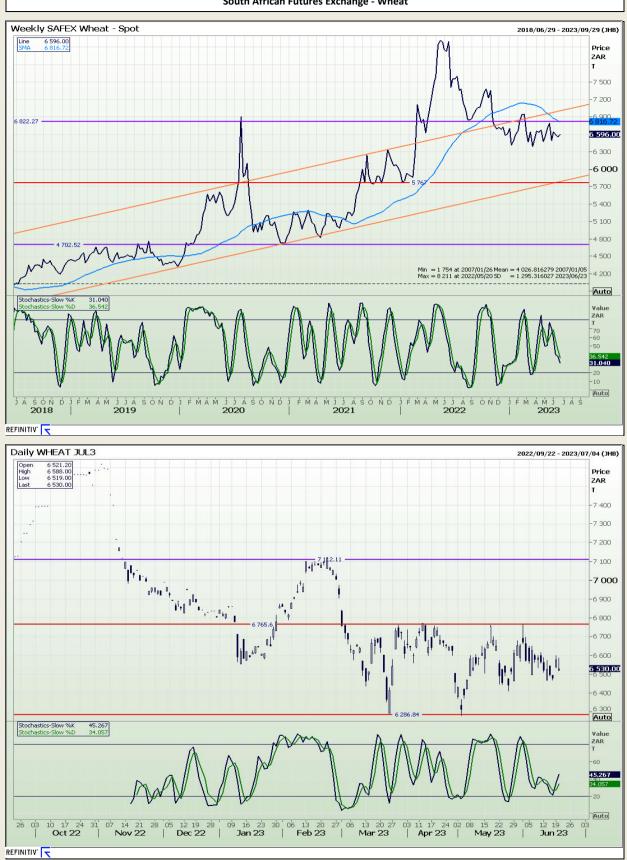

# **Technical Analysis**

South African Futures Exchange - Wheat

DISCLAIMER: This report has been prepared by GroCapital Financial Services Pty Ltd, a wholly owned subsidiary of AFGRI Operations Limitedis provided to you for information purposes only.GROCAPITAL AND AFGRI hereby certify that the views expressed in this report were obtained from sources which GROCAPITAL AND AFGRI consider to be reliable.GROCAPITAL AND AFGRI do not make any representations or give any guarantees or warranties, expressed or implied, as to the correctness, accuracy or completeness of the report.NetNether GROCAPITAL AND AFGRI, nor any affiliate, nor any of their respective officers, directors, partners or employees, shall assume any liability for any losses arising from errors or omissions in the opnions, forecasts or information, irrespective of whether there has been any negligence by GroCapital and AFGRI, their affiliate, or their respective officers, directors, partners or employees, regardless of whether such damages were foreseen or unforeseen. The information contained in this report is confidential and may be subject to legal privilege. This report is not intended to not should it be taken to create any legal relations or contractual relations.

Market Report : 21 June 2023