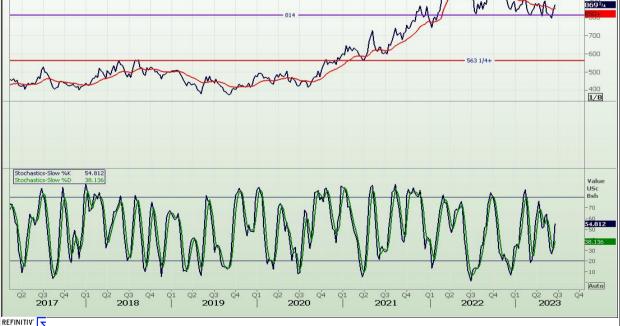

Market Report : 22 June 2023

**Technical Analysis** Chicago Board of Trade and Kansas Board of Trade - Wheat Weekly CBOT Wheat - Spot 2017/02/17 - 2023/10/27 (CHG) Price USc Bsh 1200 -1150 -1100 1050 1000 977 5/8 950 ann -850 www.what -800 729 -600 550 500 450 1/8 Stochastics-Slow Valu 83.786 Bsh 66.5 40 30 Auto Q'2 04 Q1 Q4 Q1 Q2 Q4 Q1 Q2 Q3 2020 Q4 Q1 Q4 Q1 Q3 2017 Q3 2021 2018 2019 2022 2023 REFINITIV' Weekly KANSAS Wheat - Spot 2017/02/17 - 2023/10/27 (CHG) 869<sup>3</sup>/4 850+ Line Price USc Bsh 1000 869<sup>3</sup>/4 700 600

DISCLAIMER: This report has been prepared by GroCapital Financial Services Pty Ltd, a wholly owned subsidiary of AFGRI Operations Limitedis provided to you for information purposes only.GROCAPITAL AND AFGRI hereby certify that the views expressed in this report were obtained from sources which GROCAPITAL AND AFGRI consider to be reliable.GROCAPITAL AND AFGRI do not make any representations or give any guarantees or warranties, expressed or implied, as to the correctness, accuracy or completeness of the report.Neither GROCAPITAL AND AFGRI, nor any affiliate, nor any of their respective officers, directors, partners or employees, respirations in the opinions, forecasts or information, irrespective of whether there has been any negligence by GroCapital and AFGRI, their affiliate, or their respective officers, directors, partners or employees, regardless of whether such damages were foreseen or unforeseen. The information contained in this report is confidential and may be subject to legal privilege. This report is not intended to not should it be taken to create any legal relations or contractual relations.