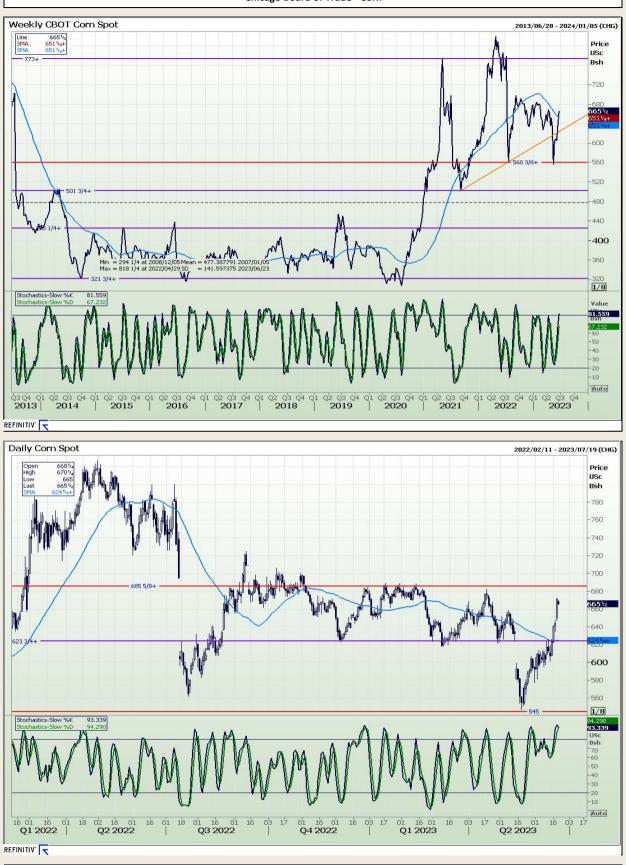

# **Technical Analysis**

Chicago Board of Trade - Corn

DISCLAIMER: This report has been prepared by GroCapital Financial Services Pty Ltd , a wholly owned subsidiary of AFGRI Operations Limitedis provided to you for information purposes only.GROCAPITAL AND AFGRI hereby certify that the views expressed in this report were obtained from sources which GROCAPITAL AND AFGRI consider to be reliable.GROCAPITAL AND AFGRI do not make any representations or give any guarantees or warranties, expressed or implied, as to the correctness, accuracy or completeness of the report.Neither GROCAPITAL AND AFGRI, nor any affiliate, nor any of their respective officers, directors, partners or employees, sealing from errors or omissions in the opinions, forecasts or information, irrespective of whether there has been any negligence by GroCapital and AFGRI, their affiliate, or their respective officers, directors, partners or employees, regardless of whether such damages were foreseen or unforeseen. The information contained in this report is confidential and may be subject to legal privilege. This report is not intended to not should it be taken to create any legal relations or contractual relations.

Market Report : 22 June 2023