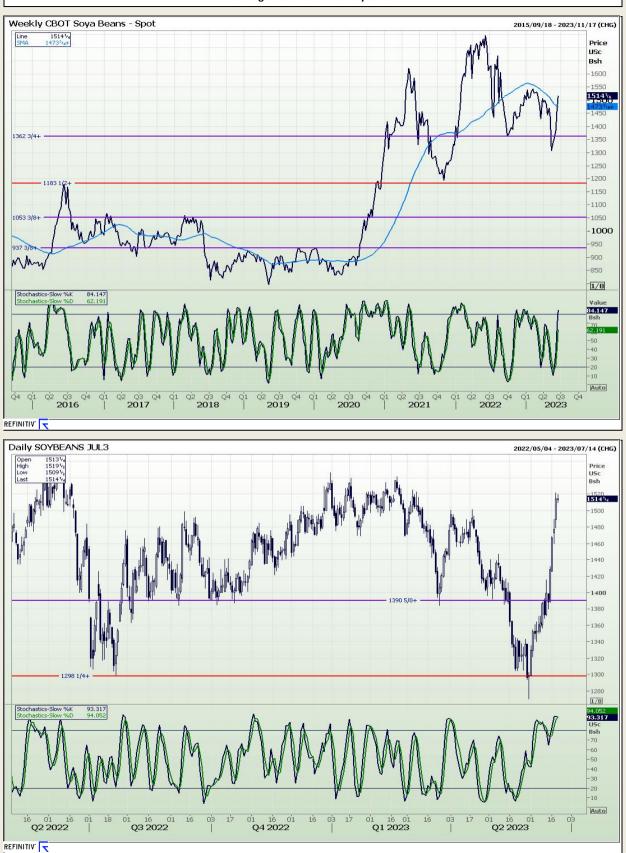

# **Technical Analysis**

Chicago Board of Trade - Soybeans

DISCLAIMER: This report has been prepared by GroCapital Financial Services Pty Ltd, a wholly owned subsidiary of AFGRI Operations Limitedis provided to you for information purposes only.GROCAPITAL AND AFGRI hereby certify that the views expressed in this report were obtained from sources which GROCAPITAL AND AFGRI consider to be reliable.GROCAPITAL AND AFGRI do not make any representations or give any guarantees or warranties, expressed or implied, as to the correctness, accuracy or completeness of the report.Nether GROCAPITAL AND AFGRI, nor any affiliate, nor any of their respective officers, directors, partners or employees, shall assume any liability for any losses arising from errors or omissions in the opinions, forecasts or information, irrespective of whether there has been any negligence by GroCapital and AFGRI, their affiliate, or their respective officers, directors, partners or employees, regardless of whether such damages were foreseen or unforeseen. The information contained in this report is confidential and may be subject to legal privilege. This report is not intended to not should it be taken to create any legal relations or contractual relations.

Market Report : 22 June 2023