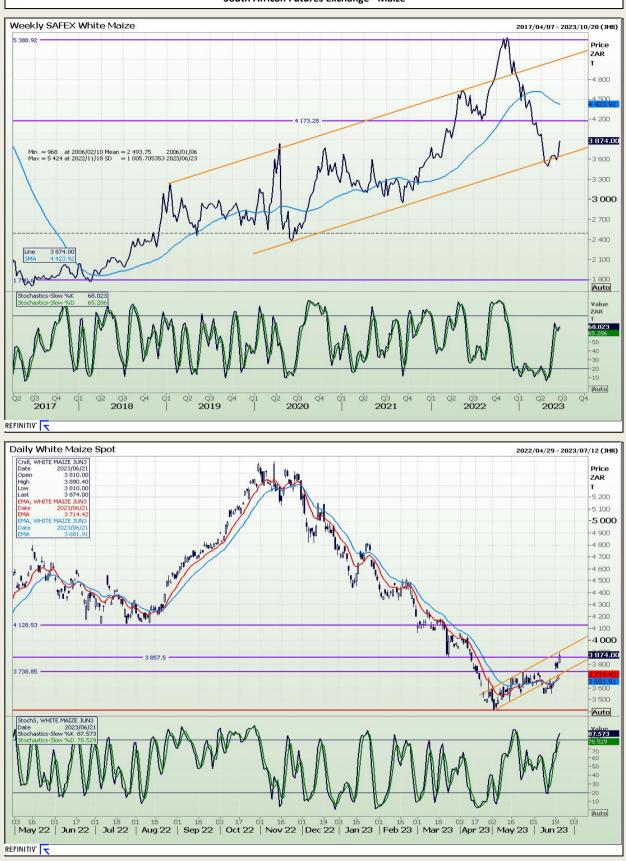

# **Technical Analysis**

South African Futures Exchange - Maize

DISCLAIMER: This report has been prepared by GroCapital Financial Services Pty Ltd, a wholly owned subsidiary of AFGRI Operations Limitedis provided to you for information purposes only.GROCAPITAL AND AFGRI hereby certify that the views expressed in this report were obtained from sources which GROCAPITAL AND AFGRI consider to be reliable.GROCAPITAL AND AFGRI do not make any representations or give any guarantees or warranties, expressed or implied, as to the correctness, accuracy or completeness of the report.Nether GROCAPITAL AND AFGRI, nor any affiliate, nor any of their respective officers, directors, partners or employees, shall assume any liability for any losses arising from errors or omissions in the opinions, forecasts or information, irrespective of whether there has been any negligence by GroCapital and AFGRI, their affiliate, or their respective officers, directors, partners or employees, regardless of whether such damages were foreseen or unforeseen. The information contained in this report is confidential and may be subject to legal privilege. This report is not intended to not should it be taken to create any legal relations or contractual relations.

Market Report : 22 June 2023