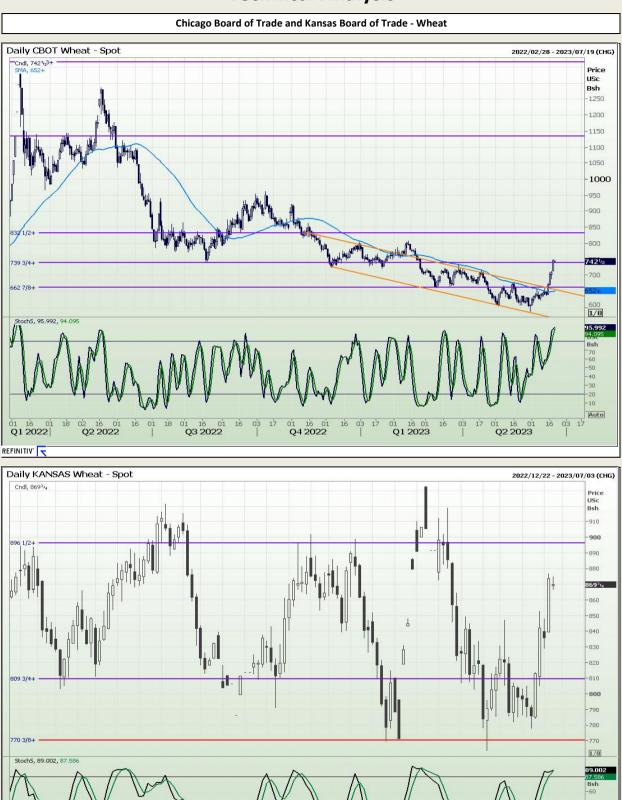

Market Report : 22 June 2023

**Technical Analysis** Chicago Board of Trade and Kansas Board of Trade - Wheat Weekly CBOT Wheat - Spot 2017/02/17 - 2023/10/27 (CHG) Price USc Bsh 1200 -1150 -1100 1050 1000 977 5/8 950 ann -850 www.what -800 729 -600 550 500 450 1/8 Stochastics-Slow Valu 83.786 Bsh 66.5 40 30 Auto Q'2 04 Q1 Q4 Q1 Q2 Q4 Q1 Q2 Q3 2020 Q4 Q1 Q4 Q1 Q3 2017 Q3 2021 2018 2019 2022 2023 REFINITIV' Weekly KANSAS Wheat - Spot 2017/02/17 - 2023/10/27 (CHG) 869<sup>3</sup>/4 850+ Line Price USc Bsh 1000 869<sup>3</sup>/4 700 600

DISCLAIMER: This report has been prepared by GroCapital Financial Services Pty Ltd, a wholly owned subsidiary of AFGRI Operations Limitedis provided to you for information purposes only.GROCAPITAL AND AFGRI hereby certify that the views expressed in this report were obtained from sources which GROCAPITAL AND AFGRI consider to be reliable.GROCAPITAL AND AFGRI do not make any representations or give any guarantees or warranties, expressed or implied, as to the correctness, accuracy or completeness of the report.Neither GROCAPITAL AND AFGRI, nor any affiliate, nor any of their respective officers, directors, partners or employees, respirations in the opinions, forecasts or information, irrespective of whether there has been any negligence by GroCapital and AFGRI, their affiliate, or their respective officers, directors, partners or employees, regardless of whether such damages were foreseen or unforeseen. The information contained in this report is confidential and may be subject to legal privilege. This report is not intended to not should it be taken to create any legal relations or contractual relations.