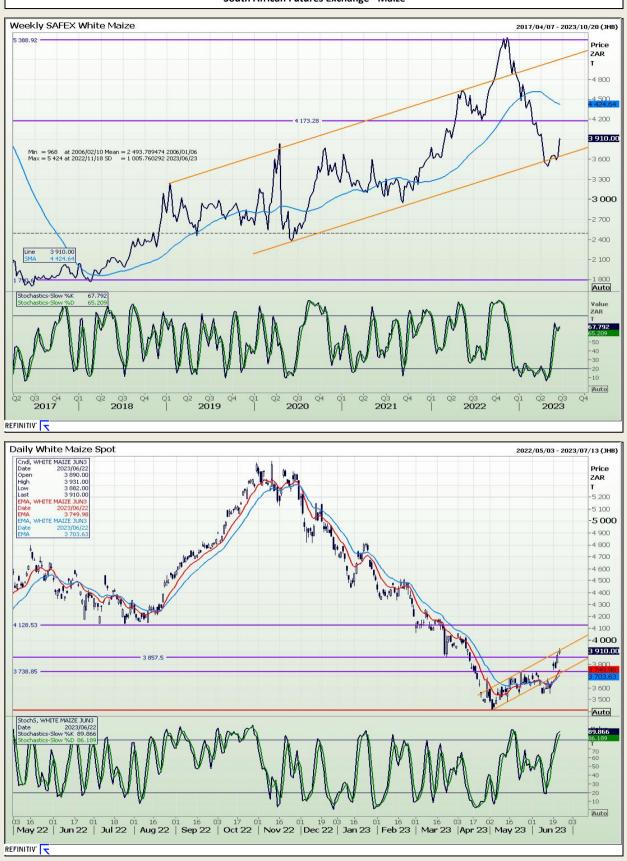

# **Technical Analysis**

South African Futures Exchange - Maize

Market Report : 23 June 2023

# **Technical Analysis**

South African Futures Exchange - Maize

report is not intended to not should it be taken to create any legal relations or contractual relations. Jannie van Der Watt - 011 063 2729 Susan Mittermeier - 011 063 2720 Willem Peyper - 011 063 2724 Johan Du Toit - 011 063 2723