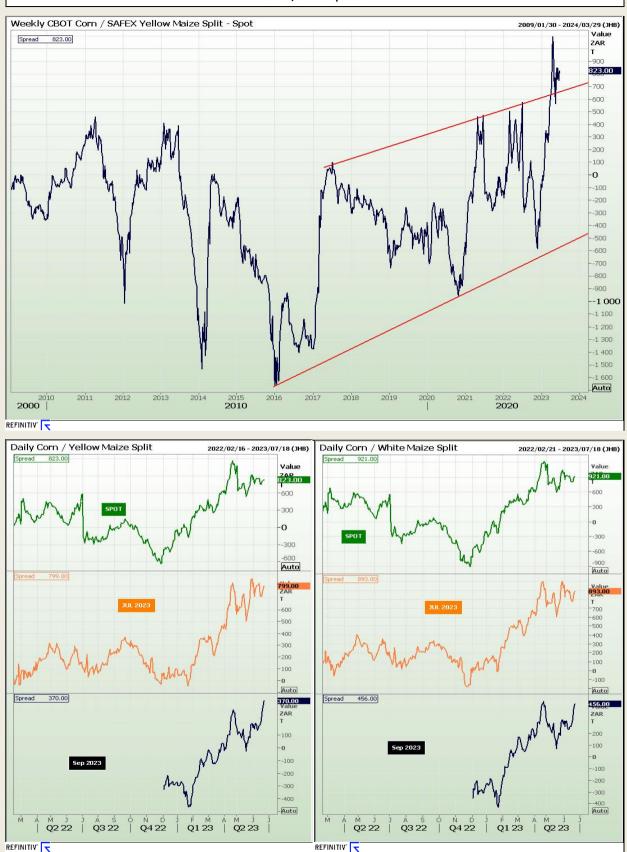

# **Technical Analysis**

South African Futures Exchange - Maize

Market Report : 23 June 2023

# **Technical Analysis**

South African Futures Exchange - Maize

report is not intended to not should it be taken to create any legal relations or contractual relations. Jannie van Der Watt - 011 063 2729 Susan Mittermeier - 011 063 2720 Willem Peyper - 011 063 2724 Johan Du Toit - 011 063 2723