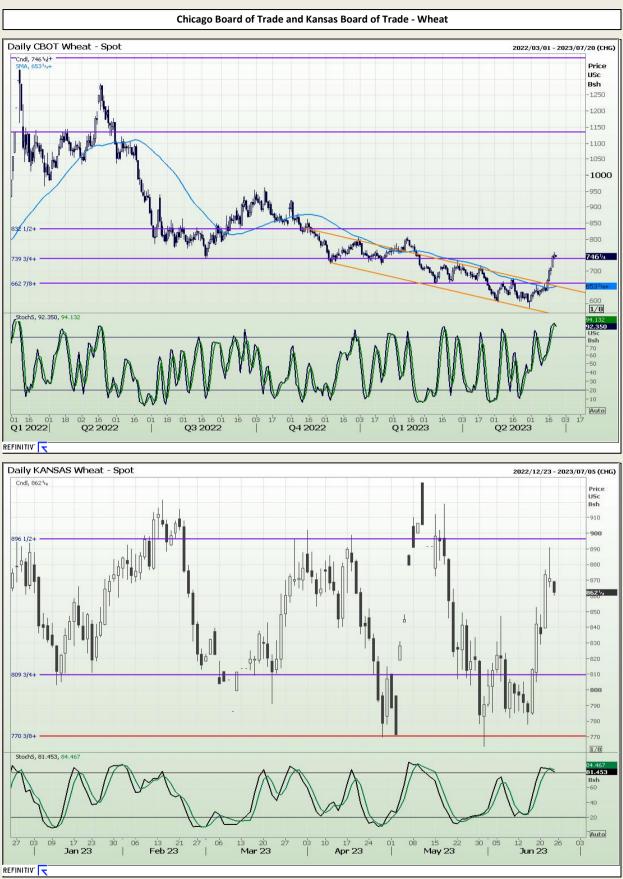

# **Technical Analysis**

Chicago Board of Trade and Kansas Board of Trade - Wheat Weekly CBOT Wheat - Spot 2017/02/17 - 2023/10/27 (CHG) Price USc Bsh 1200 -1150 -1100 1050 1000 977 5/8 950 -900 -850 www.www. -800 732<sup>3</sup>/4 -600 550 500 450 1/8 Stochastics-Slow Value 82.388 Bsh 66.06 40 30 Auto Q'2 04 Q1 Q4 Q1 Q2 Q4 Q1 Q2 Q3 2020 Q4 Q1 Q4 Q1 Q3 2017 Q3 2021 2018 2019 2022 2023 REFINITIV' Weekly KANSAS Wheat - Spot 2017/02/17 - 2023/10/27 (CHG) 862% Line Price USc Bsh 1000 862<sup>1</sup>/4 mandada 700 600 563 1/44 500 1/8