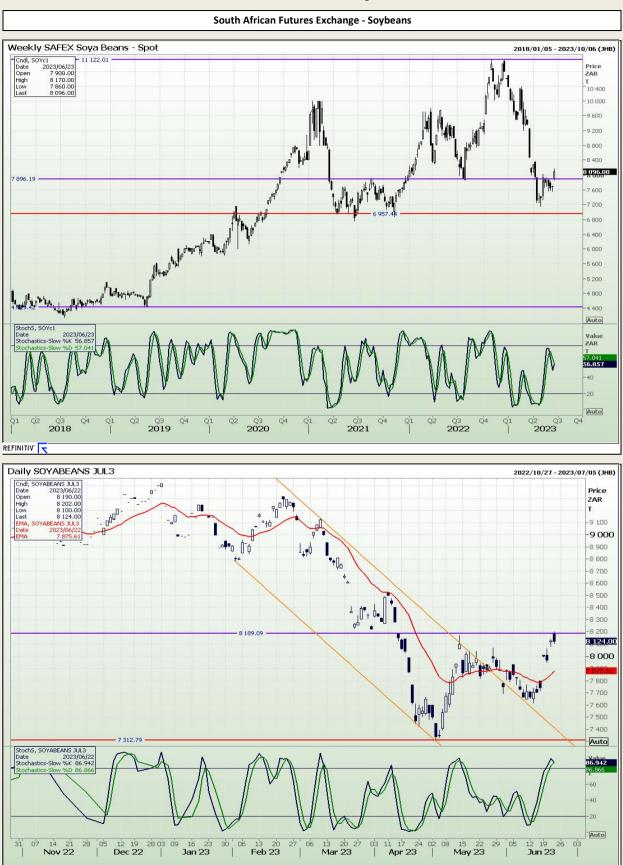

GRI, nor any affiliate, nor any of their respective officers, directors, partners or employees, shall assume any liability for any losses arising from errors or omissions in the opinions, forecasts or information, irrespective of whether there has been any negligence by GroCapital and AFGRI, their affiliate, or their respective officers, directors, partners or employees, regardless of whether such damages were foreseen or unforeseen. The information contained in this report is confidential and may be subject to legal privilege. This report is not intended to not should it be taken to create any legal relations or contractual relations.



Market Report : 23 June 2023

## **Technical Analysis**

Chicago Board of Trade - Soybeans





Market Report : 23 June 2023

## **Technical Analysis**



#### REFINITIV'



Market Report : 23 June 2023

# **Technical Analysis**

South African Futures Exchange - Sunflower