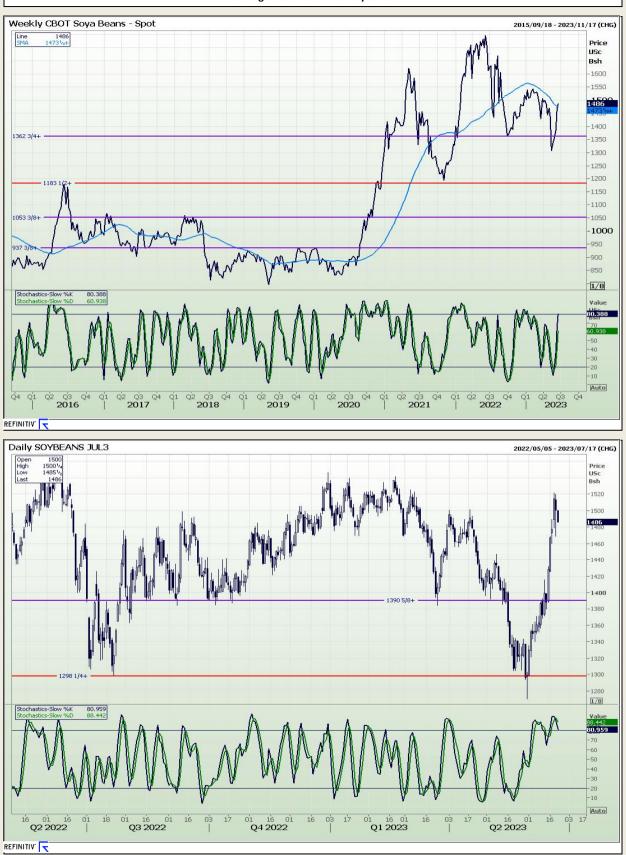

## **Technical Analysis**

Chicago Board of Trade - Soybeans

Market Report : 23 June 2023