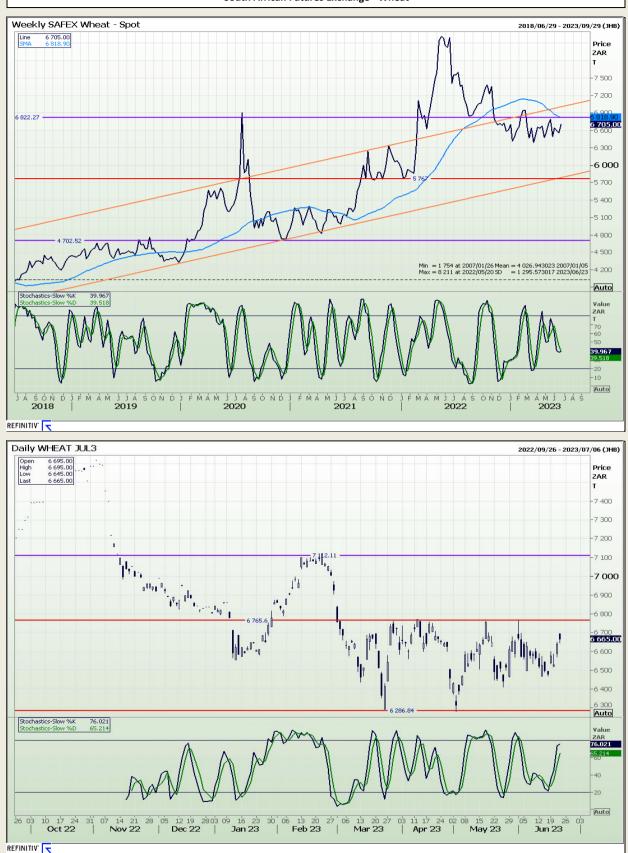

# **Technical Analysis**

Chicago Board of Trade and Kansas Board of Trade - Wheat Weekly CBOT Wheat - Spot 2017/02/17 - 2023/10/27 (CHG) Price USc Bsh 1200 -1150 -1100 1050 1000 977 5/8 950 -900 -850 www.www. -800 732<sup>3</sup>/4 -600 550 500 450 1/8 Stochastics-Slow Value 82.388 Bsh 66.06 40 30 Auto Q'2 04 Q1 Q4 Q1 Q2 Q4 Q1 Q2 Q3 2020 Q4 Q1 Q4 Q1 Q3 2017 Q3 2021 2018 2019 2022 2023 REFINITIV' Weekly KANSAS Wheat - Spot 2017/02/17 - 2023/10/27 (CHG) 862% Line Price USc Bsh 1000 862<sup>1</sup>/4 mandada 700 600 563 1/44 500 1/8