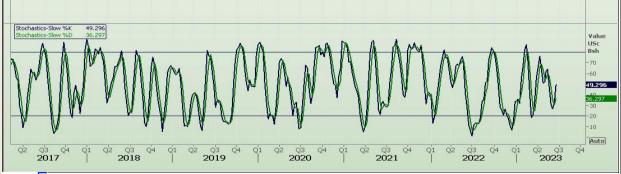

## **Technical Analysis**

South African Futures Exchange - Maize

Market Report : 23 June 2023