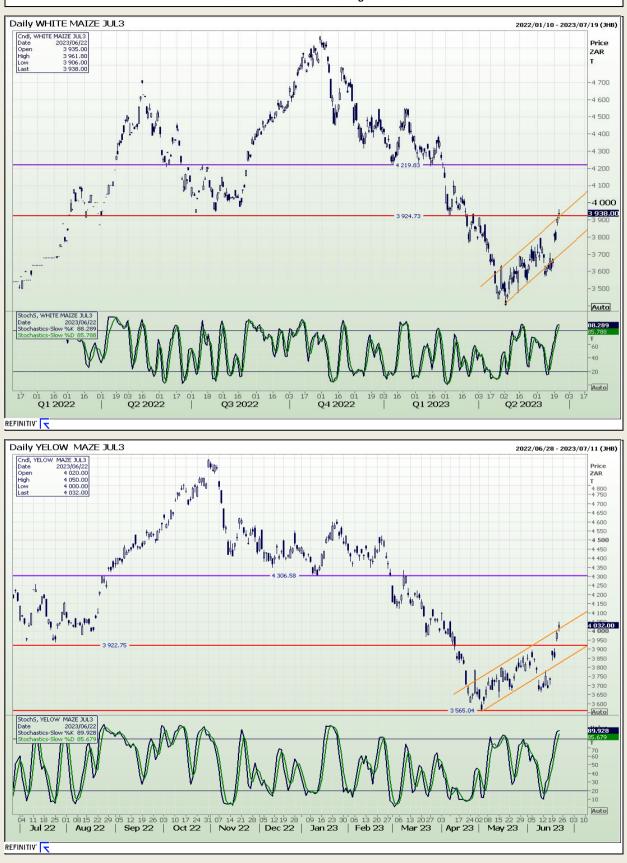

# **Technical Analysis**

South African Futures Exchange - Maize

Market Report : 23 June 2023

# **Technical Analysis**

South African Futures Exchange - Maize

report is not intended to not should it be taken to create any legal relations or contractual relations. Jannie van Der Watt - 011 063 2729 Susan Mittermeier - 011 063 2720 Willem Peyper - 011 063 2724 Johan Du Toit - 011 063 2723