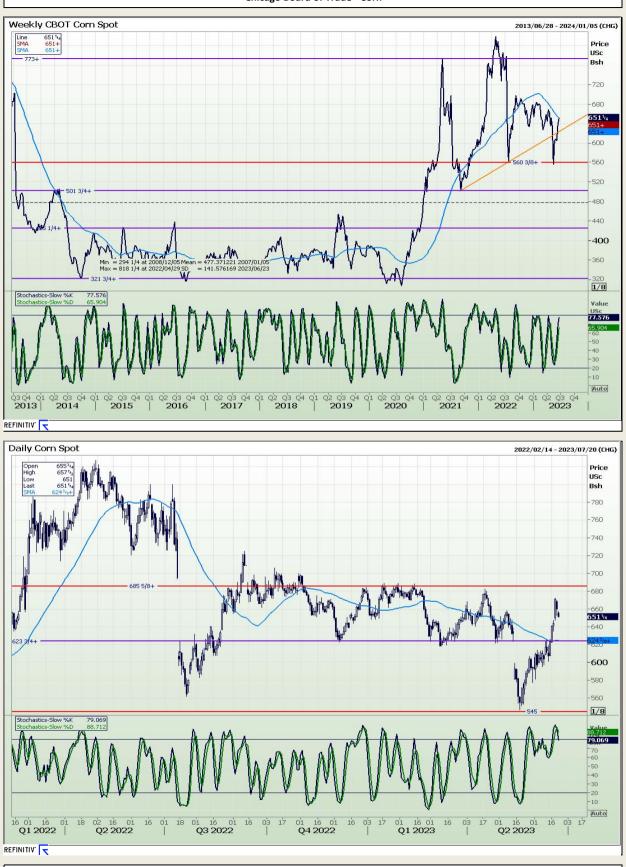

## **Technical Analysis**

Chicago Board of Trade - Corn

Market Report : 23 June 2023