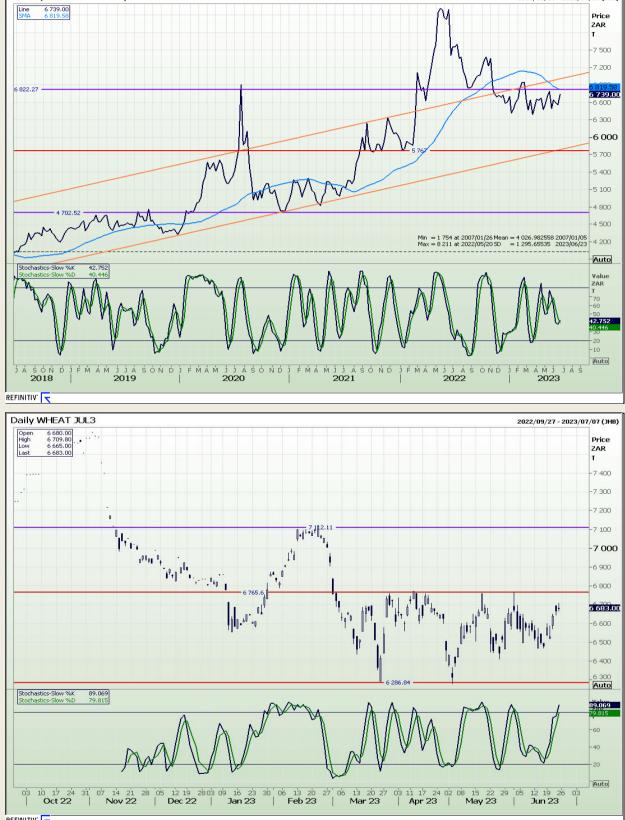

## **Technical Analysis**

South African Futures Exchange - Wheat Weekly SAFEX Wheat - Spot

REFINITIV'

DISCLAIMER: This report has been prepared by GroCapital Financial Services Pty Ltd , a wholly owned subsidiary of AFGRI Operations Limitedis provided to you for information purposes only.GROCAPITAL AND AFGRI hereby certify that the views expressed in this report were obtained from sources which GROCAPITAL AND AFGRI consider to be reliable.GROCAPITAL AND AFGRI do not make any representations or give any guarantees or warranties, expressed or implied, as to the correctness, accuracy or completeness of the report. Neither GROCAPITAL AND AFGRI, nor any affiliate, nor any of their respective officers, directors, partners or employees shall assume any liability for any losses arising from errors or omissions in the opinions, forecasts or information, irrespective of whether there has been any negligence by GroCapital and AFGRI, their affiliate, or their respective officers, directors, partners or employees, regardless of whether such damages were foreseen or unforeseen. The information contained in this report is confidential and may be subject to legal privilege. This report is not intended to not should it be taken to create any legal relations or contractual relatio