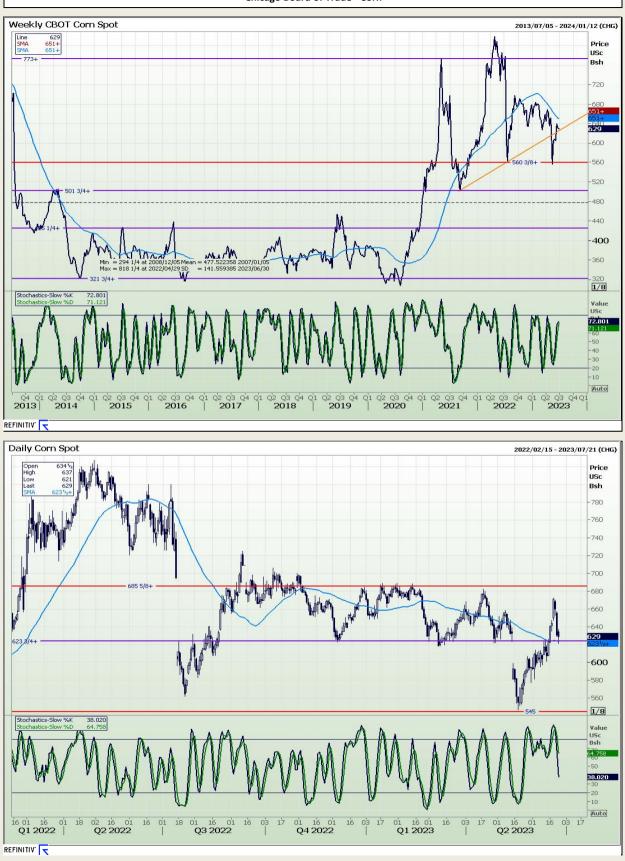

## **Technical Analysis**

Chicago Board of Trade - Corn

DISCLAIMER: This report has been prepared by GroCapital Financial Services Pty Ltd , a wholly owned subsidiary of AFGRI Operations Limitedis provided to you for information purposes only.GROCAPITAL AND AFGRI hereby certify that the views expressed in this report were obtained from sources which GROCAPITAL AND AFGRI consider to be reliable.GROCAPITAL AND AFGRI do not make any representations or give any guarantees or warranties, expressed or implied, as to the correctness, accuracy or completeness of the report.Neither GROCAPITAL AND AFGRI, nor any affiliate, nor any of their respective officers, directors, partners or employees, sealing from errors or omissions in the opinions, forecasts or information, irrespective of whether there has been any negligence by GroCapital and AFGRI, their affiliate, or their respective officers, directors, partners or employees, regardless of whether such damages were foreseen or unforeseen. The information contained in this report is confidential and may be subject to legal privilege. This report is not intended to not should it be taken to create any legal relations or contractual relations.

Market Report : 26 June 2023