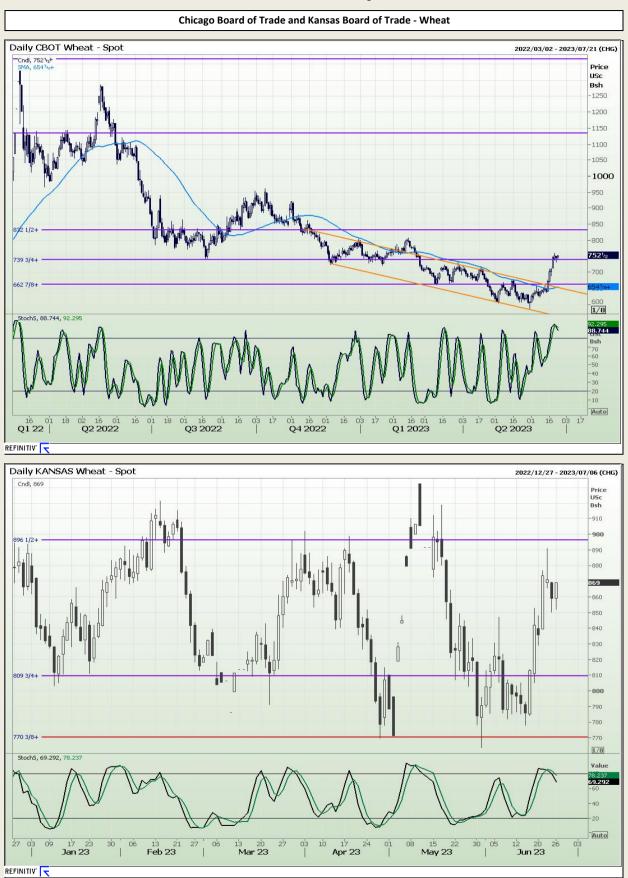

# **Technical Analysis**

Chicago Board of Trade and Kansas Board of Trade - Wheat Weekly CBOT Wheat - Spot 2017/02/24 - 2023/11/03 (CHG) Price USc Bsh 1200 1150 -1100 1050 1000 950 -900 www.magary -850 -800 739% -600 550 500 450 1/8 Stochastics-Slow 93.451 1.494 70 60 50 40 30 -20 Auto oʻ2 oʻ3 2023 04 Q1 Q2 Q4 Q1 Q2 Q4 Q1 Q2 Q4 Q1 Q1 Q1 Q3 2021 2017 2018 2019 2020 2022 REFINITIV' Weekly KANSAS Wheat - Spot 2017/02/24 - 2023/11/03 (CHG) 869 850<sup>7</sup>/s+ Line Price USc Bsh 1000 89.3/8-869 more Andread 700 600 563 1/4-500 1/8 Valu USc Bsh 69.246 60 40 30 20

REFINITIV'

Q4 Q1 Q2

2017

Q4 Q1 Q2

2018

Q4 Q1

2019

DISCLAIMER: This report has been prepared by GroCapital Financial Services Pty Ltd, a wholly owned subsidiary of AFGRI Operations Limitedis provided to you for information purposes only.GROCAPITAL AND AFGRI hereby certify that the views expressed in this report were obtained from sources which GROCAPITAL AND AFGRI consider to be reliable.GROCAPITAL AND AFGRI do not make any representations or give any guarantees or warranties, expressed or implied, as to the correctness, accuracy or completeness of the report.NetNether GROCAPITAL AND AFGRI, nor any affiliate, nor any of their respective officers, directors, partners or employees, shall assume any liability for any losses arising from errors or omissions in the opnions, forecasts or information, irrespective of whether there has been any negligence by GroCapital and AFGRI, their affiliate, or their respective officers, directors, partners or employees, regardless of whether such damages were foreseen or unforeseen. The information contained in this report is confidential and may be subject to legal privilege. This report is not intended to not should it be taken to create any legal relations or contractual relations.