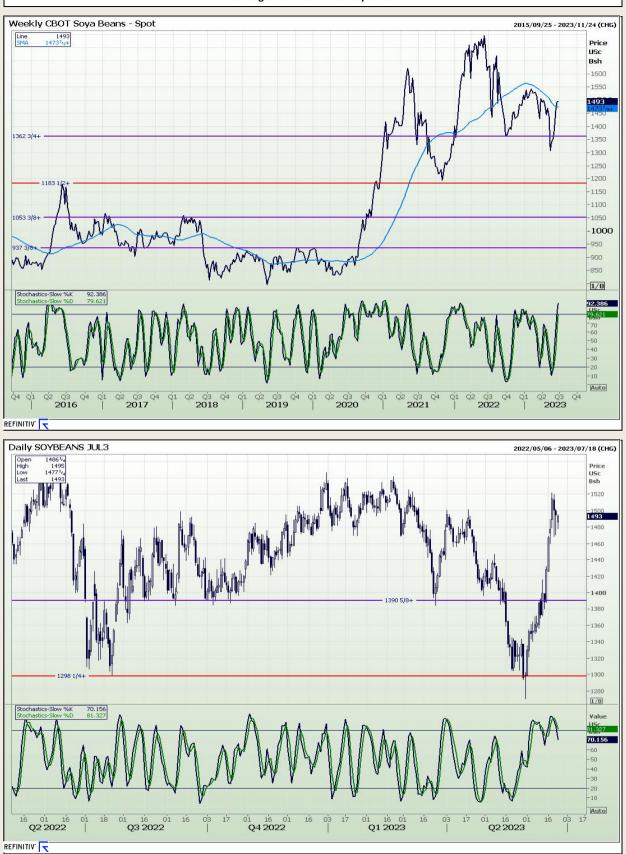

## **Technical Analysis**

Chicago Board of Trade - Soybeans

DISCLAIMER: This report has been prepared by GroCapital Financial Services Pty Ltd, a wholly owned subsidiary of AFGRI Operations Limitedis provided to you for information purposes only.GROCAPITAL AND AFGRI hereby certify that the views expressed in this report were obtained from sources which GROCAPITAL AND AFGRI consider to be reliable.GROCAPITAL AND AFGRI do not make any representations or give any guarantees or warranties, expressed or implied, as to the correctness, accuracy or completeness of the report.Nether GROCAPITAL AND AFGRI, nor any affiliate, nor any of their respective officers, directors, partners or employees, shall assume any liability for any losses arising from errors or omissions in the opinions, forecasts or information, irrespective of whether there has been any negligence by GroCapital and AFGRI, their affiliate, or their respective officers, directors, partners or employees, regardless of whether such damages were foreseen or unforeseen. The information contained in this report is confidential and may be subject to legal privilege. This report is not intended to not should it be taken to create any legal relations or contractual relations.