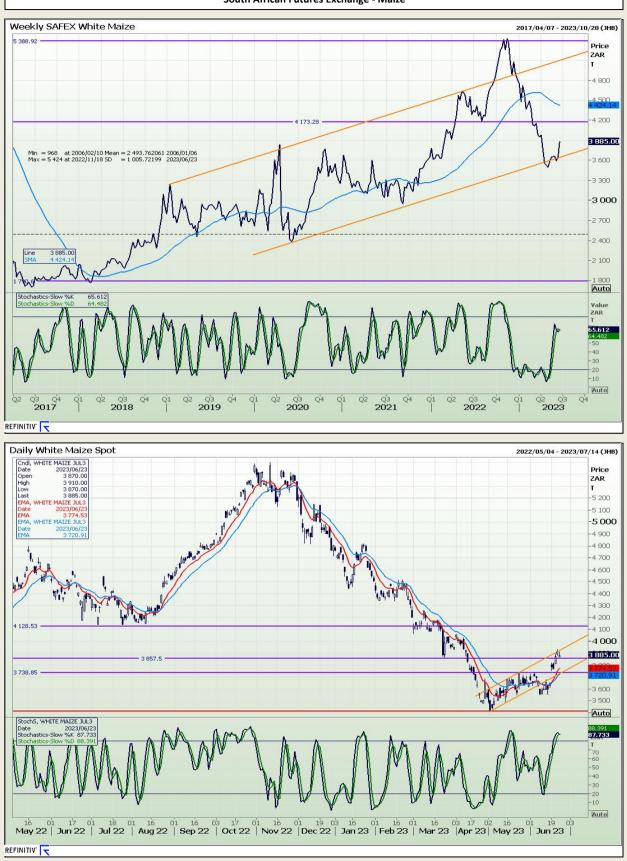

# **Technical Analysis**

South African Futures Exchange - Maize

DISCLAIMER: This report has been prepared by GroCapital Financial Services Pty Ltd, a wholly owned subsidiary of AFGRI Operations Limitedis provided to you for information purposes only.GROCAPITAL AND AFGRI hereby certify that the views expressed in this report were obtained from sources which GROCAPITAL AND AFGRI consider to be reliable.GROCAPITAL AND AFGRI do not make any representations or give any guarantees or warranties, expressed or implied, as to the correctness, accuracy or completeness of the report.NetNether GROCAPITAL AND AFGRI, nor any affiliate, nor any of their respective officers, directors, partners or employees, shall assume any liability for any losses arising from errors or omissions in the opnions, forecasts or information, irrespective of whether there has been any negligence by GroCapital and AFGRI, their affiliate, or their respective officers, directors, partners or employees, regardless of whether such damages were foreseen or unforeseen. The information contained in this report is confidential and may be subject to legal privilege. This report is not intended to not should it be taken to create any legal relations or contractual relations.

Market Report : 26 June 2023