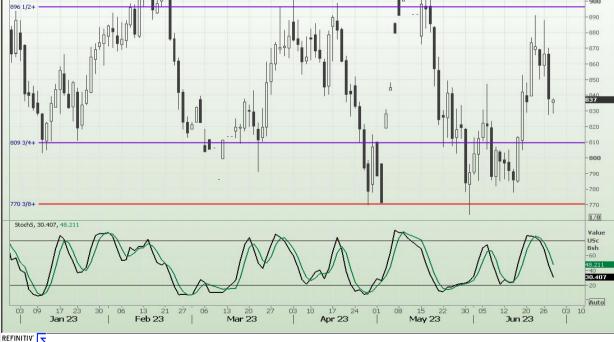

## **Technical Analysis**

South African Futures Exchange - Wheat

DISCLAIMER: This report has been prepared by GroCapital Financial Services Pty Ltd, a wholly owned subsidiary of AFGRI Operations Limitedis provided to you for information purposes only.GROCAPITAL AND AFGRI hereby certify that the views expressed in this report were obtained from sources which GROCAPITAL AND AFGRI consider to be reliable.GROCAPITAL AND AFGRI do not make any representations or give any guarantees or warranties, expressed or implied, as to the correctness, accuracy or completeness of the report.NetNether GROCAPITAL AND AFGRI, nor any affiliate, nor any of their respective officers, directors, partners or employees, shall assume any liability for any losses arising from errors or omissions in the opnions, forecasts or information, irrespective of whether there has been any negligence by GroCapital and AFGRI, their affiliate, or their respective officers, directors, partners or employees, regardless of whether such damages were foreseen or unforeseen. The information contained in this report is confidential and may be subject to legal privilege. This report is not intended to not should it be taken to create any legal relations or contractual relations.

Market Report : 28 June 2023