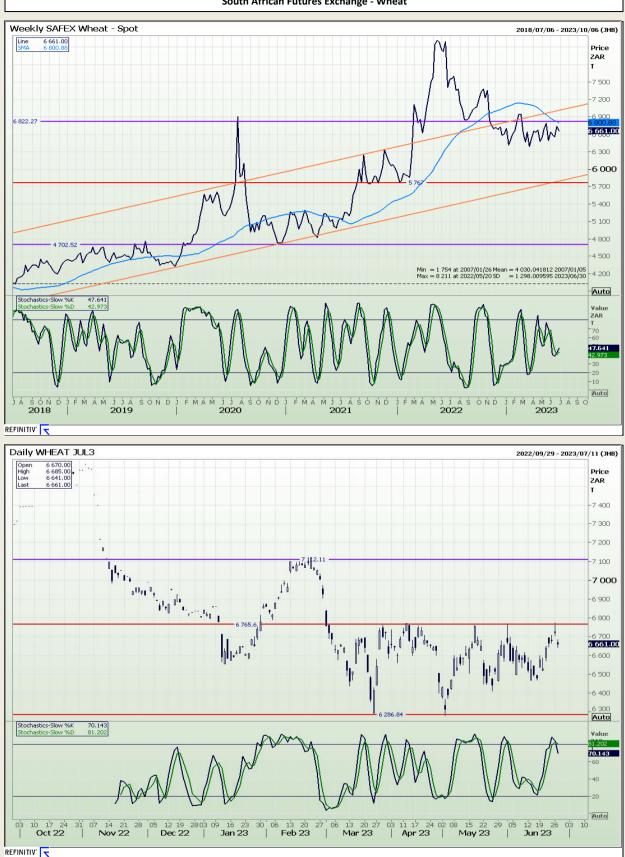

## **Technical Analysis**

South African Futures Exchange - Wheat

DISCLAIMER: This report has been prepared by GroCapital Financial Services Pty Ltd, a wholly owned subsidiary of AFGRI Operations Limitedis provided to you for information purposes only.GROCAPITAL AND AFGRI hereby certify that the views expressed in this report were obtained from sources which GROCAPITAL AND AFGRI consider to be reliable.GROCAPITAL AND AFGRI do not make any representations or give any guarantees or warranties, expressed or implied, as to the correctness, accuracy or completeness of the report.NetNether GROCAPITAL AND AFGRI, nor any affiliate, nor any of their respective officers, directors, partners or employees, shall assume any liability for any losses arising from errors or omissions in the opnions, forecasts or information, irrespective of whether there has been any negligence by GroCapital and AFGRI, their affiliate, or their respective officers, directors, partners or employees, regardless of whether such damages were foreseen or unforeseen. The information contained in this report is confidential and may be subject to legal privilege. This report is not intended to not should it be taken to create any legal relations or contractual relations.

Market Report : 28 June 2023