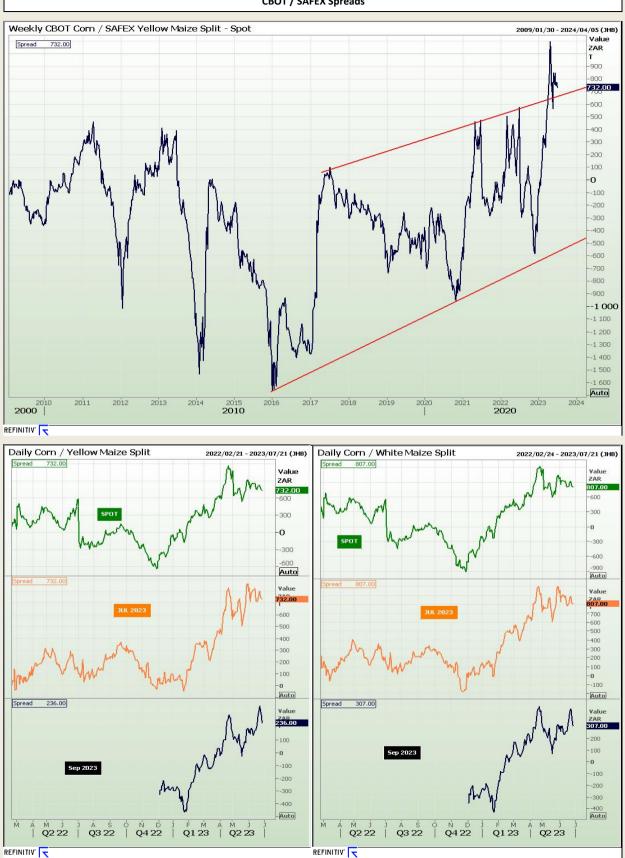

# **Technical Analysis**

CBOT / SAFEX Spreads

DISCLAIMER: This report has been prepared by GroCapital Financial Services Pty Ltd, a wholly owned subsidiary of AFGRI Operations Limitedis provided to you for information purposes only.GROCAPITAL AND AFGRI hereby certify that the views expressed in this report were obtained from sources which GROCAPITAL AND AFGRI consider to be reliable.GROCAPITAL AND AFGRI do not make any representations or give any guarantees or warranties, expressed or implied, as to the correctness, accuracy or completeness of the report.Neither GROCAPITAL AND AFGRI, nor any affiliate, nor any of their respective officers, directors, partners or employees, as any lability for any losses arising from errors or omissions in the opinions, forecasts or information, irrespective of whether there has been any negligence by GroCapital and AFGRI, their affiliate, or their respective officers, directors, partners or employees, regardless of whether such damages were foreseen or unforeseen. The information contained in this report is confidential and may be subject to legal privilege. This report is not intended to not should it be taken to create any legal relations or contractual relations.

Market Report : 28 June 2023