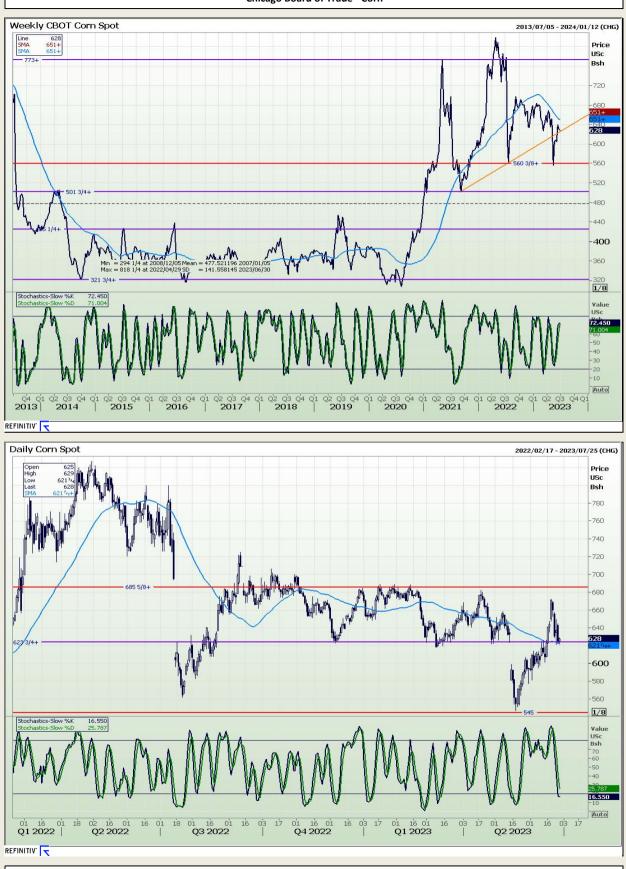

# **Technical Analysis**

Chicago Board of Trade - Corn

DISCLAIMER: This report has been prepared by GroCapital Financial Services Pty Ltd, a wholly owned subsidiary of AFGRI Operations Limitedis provided to you for information purposes only.GROCAPITAL AND AFGRI hereby certify that the views expressed in this report were obtained from sources which GROCAPITAL AND AFGRI consider to be reliable.GROCAPITAL AND AFGRI do not make any representations or give any guarantees or warranties, expressed or implied, as to the correctness, accuracy or completeness of the report.Neither GROCAPITAL AND AFGRI, nor any affiliate, nor any of their respective officers, directors, partners or employees, respirations in the opinions, forecasts or information, irrespective of whether there has been any negligence by GroCapital and AFGRI, their affiliate, or their respective officers, directors, partners or employees, regardless of whether such damages were foreseen or unforeseen. The information contained in this report is confidential and may be subject to legal privilege. This report is not intended to not should it be taken to create any legal relations or contractual relations.

Market Report : 28 June 2023