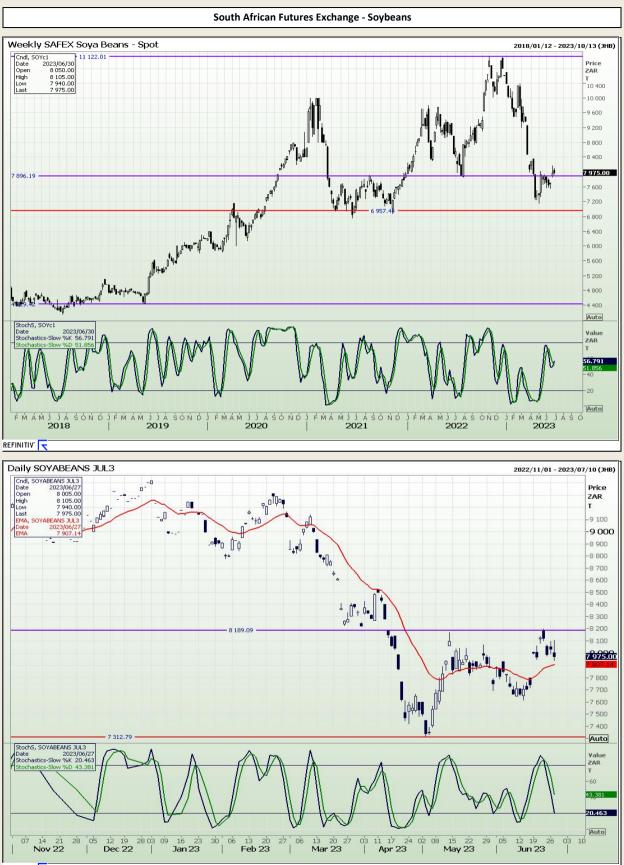

## **Technical Analysis**

Chicago Board of Trade - Soybeans

DISCLAIMER: This report has been prepared by GroCapital Financial Services Pty Ltd, a wholly owned subsidiary of AFGRI Operations Limitedis provided to you for information purposes only.GROCAPITAL AND AFGRI hereby certify that the views expressed in this report were obtained from sources which GROCAPITAL AND AFGRI consider to be reliable.GROCAPITAL AND AFGRI do not make any representations or give any guarantees or warranties, expressed or implied, as to the correctness, accuracy or completeness of the report.Nether GROCAPITAL AND AFGRI, nor any affiliate, nor any of their respective officers, directors, partners or employees, shall assume any liability for any losses arising from errors or omissions in the opinions, forecasts or information, irrespective of whether there has been any negligence by GroCapital and AFGRI, their affiliate, or their respective officers, directors, partners or employees, regardless of whether such damages were foreseen or unforeseen. The information contained in this report is confidential and may be subject to legal privilege. This report is not intended to not should it be taken to create any legal relations or contractual relations.

Market Report : 28 June 2023