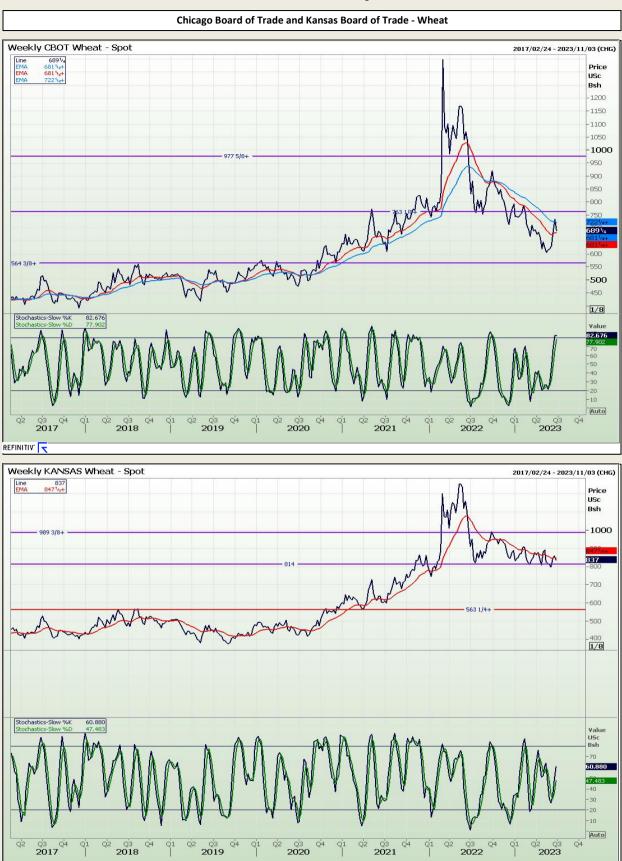

# **Technical Analysis**

Chicago Board of Trade - Corn

DISCLAIMER: This report has been prepared by GroCapital Financial Services Pty Ltd, a wholly owned subsidiary of AFGRI Operations Limitedis provided to you for information purposes only.GROCAPITAL AND AFGRI hereby certify that the views expressed in this report were obtained from sources which GROCAPITAL AND AFGRI consider to be reliable.GROCAPITAL AND AFGRI do not make any representations or give any guarantees or warranties, expressed or implied, as to the correctness, accuracy or completeness of the report.Neither GROCAPITAL AND AFGRI, nor any affiliate, nor any of their respective officers, directors, partners or employees, respirations in the opinions, forecasts or information, irrespective of whether there has been any negligence by GroCapital and AFGRI, their affiliate, or their respective officers, directors, partners or employees, regardless of whether such damages were foreseen or unforeseen. The information contained in this report is confidential and may be subject to legal privilege. This report is not intended to not should it be taken to create any legal relations or contractual relations.

Market Report : 28 June 2023