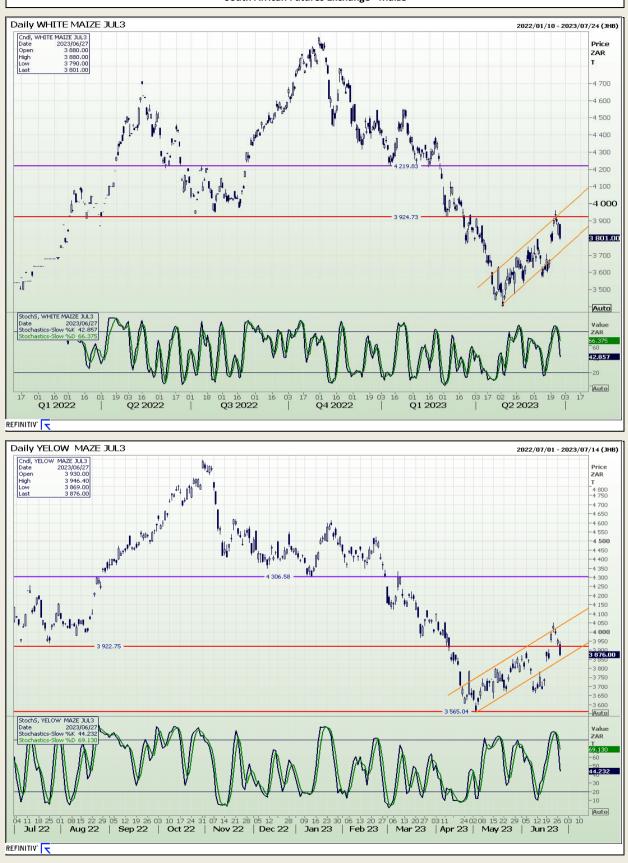

## **Technical Analysis**

South African Futures Exchange - Maize

DISCLAIMER: This report has been prepared by GroCapital Financial Services Pty Ltd, a wholly owned subsidiary of AFGRI Operations Limitedis provided to you for information purposes only.GROCAPITAL AND AFGRI hereby certify that the views expressed in this report were obtained from sources which GROCAPITAL AND AFGRI consider to be reliable.GROCAPITAL AND AFGRI do not make any representations or give any guarantees or warranties, expressed or implied, as to the correctness, accuracy or completeness of the report.NetNether GROCAPITAL AND AFGRI, nor any affiliate, nor any of their respective officers, directors, partners or employees, shall assume any liability for any losses arising from errors or omissions in the opnions, forecasts or information, irrespective of whether there has been any negligence by GroCapital and AFGRI, their affiliate, or their respective officers, directors, partners or employees, regardless of whether such damages were foreseen or unforeseen. The information contained in this report is confidential and may be subject to legal privilege. This report is not intended to not should it be taken to create any legal relations or contractual relations.

Market Report : 28 June 2023