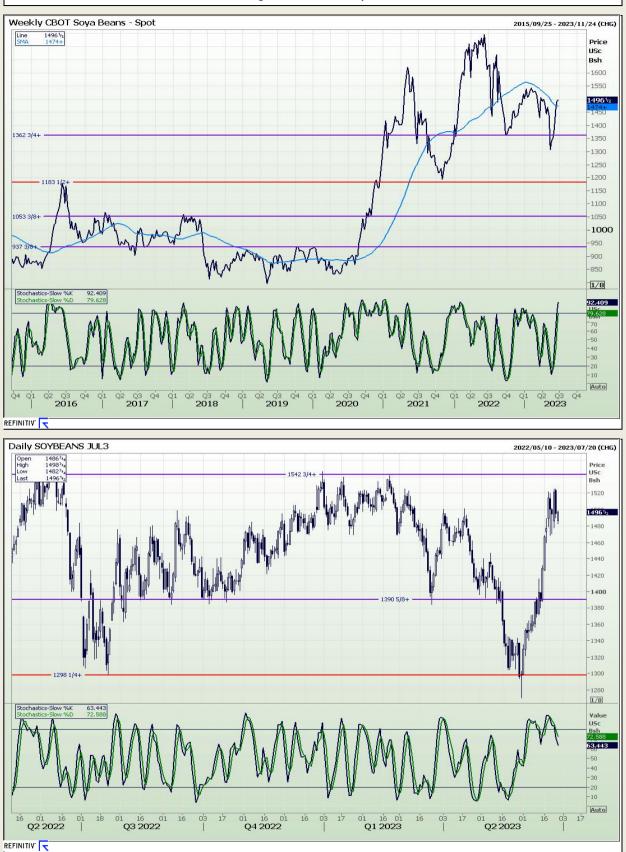

## **Technical Analysis**

Chicago Board of Trade - Soybeans

DISCLAIMER: This report has been prepared by GroCapital Financial Services Pty Ltd, a wholly owned subsidiary of AFGRI Operations Limitedis provided to you for information purposes only.GROCAPITAL AND AFGRI hereby certify that the views expressed in this report were obtained from sources which GROCAPITAL AND AFGRI consider to be reliable.GROCAPITAL AND AFGRI do not make any representations or give any guarantees or warranties, expressed or implied, as to the correctness, accuracy or completeness of the report.Nether GROCAPITAL AND AFGRI, nor any affiliate, nor any of their respective officers, directors, partners or employees, shall assume any liability for any losses arising from errors or omissions in the opinions, forecasts or information, irrespective of whether there has been any negligence by GroCapital and AFGRI, their affiliate, or their respective officers, directors, partners or employees, regardless of whether such damages were foreseen or unforeseen. The information contained in this report is confidential and may be subject to legal privilege. This report is not intended to not should it be taken to create any legal relations or contractual relations.

Market Report : 28 June 2023