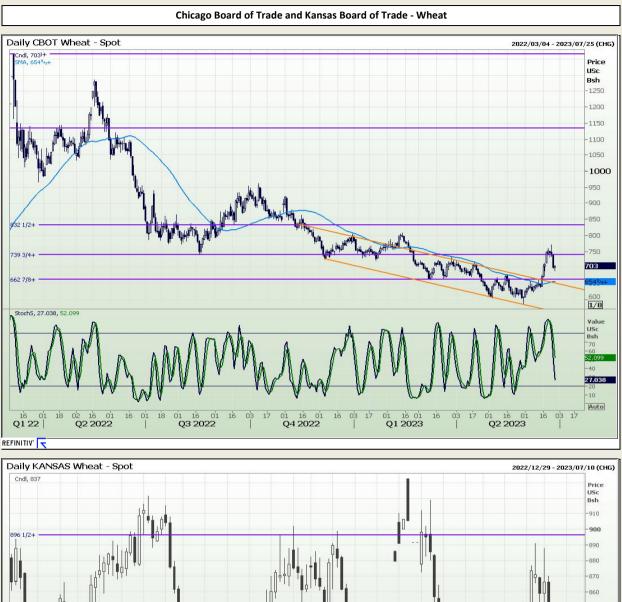

## **Technical Analysis**

South African Futures Exchange - Wheat

DISCLAIMER: This report has been prepared by GroCapital Financial Services Pty Ltd, a wholly owned subsidiary of AFGRI Operations Limitedis provided to you for information purposes only.GROCAPITAL AND AFGRI hereby certify that the views expressed in this report were obtained from sources which GROCAPITAL AND AFGRI consider to be reliable.GROCAPITAL AND AFGRI do not make any representations or give any guarantees or warranties, expressed or implied, as to the correctness, accuracy or completeness of the report.NetNether GROCAPITAL AND AFGRI, nor any affiliate, nor any of their respective officers, directors, partners or employees, shall assume any liability for any losses arising from errors or omissions in the opnions, forecasts or information, irrespective of whether there has been any negligence by GroCapital and AFGRI, their affiliate, or their respective officers, directors, partners or employees, regardless of whether such damages were foreseen or unforeseen. The information contained in this report is confidential and may be subject to legal privilege. This report is not intended to not should it be taken to create any legal relations or contractual relations.

Market Report : 28 June 2023