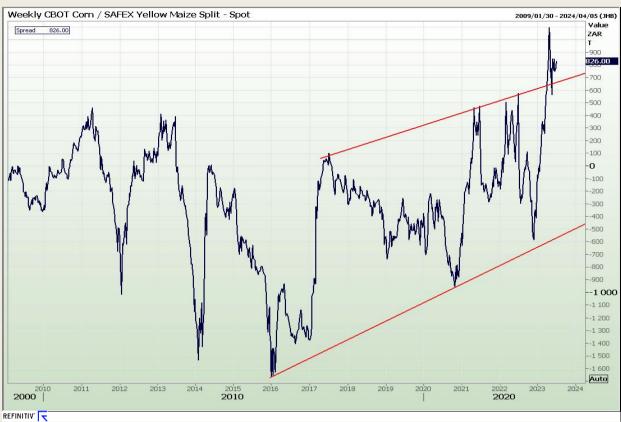

# **Technical Analysis**

#### **CBOT / SAFEX Spreads**

Market Report : 29 June 2023

3rd Floor, AFGRI Building 12 Byls Bridge Boulevard Highveld Extension 73