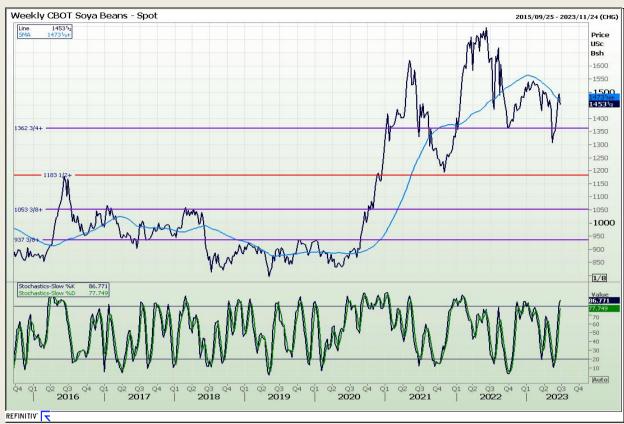

# **Technical Analysis**

Chicago Board of Trade - Soybeans

Market Report : 29 June 2023

3rd Floor, AFGRI Building 12 Byls Bridge Boulevard Highveld Extension 73