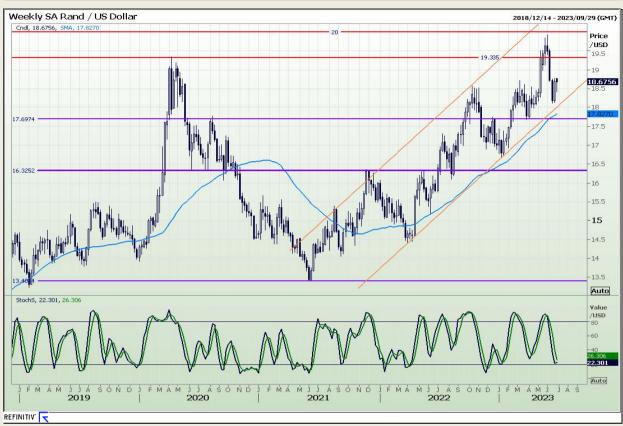

## **Technical Analysis**

#### Rand / US Dollar

Market Report : 29 June 2023

3rd Floor, AFGRI Building 12 Byls Bridge Boulevard Highveld Extension 73