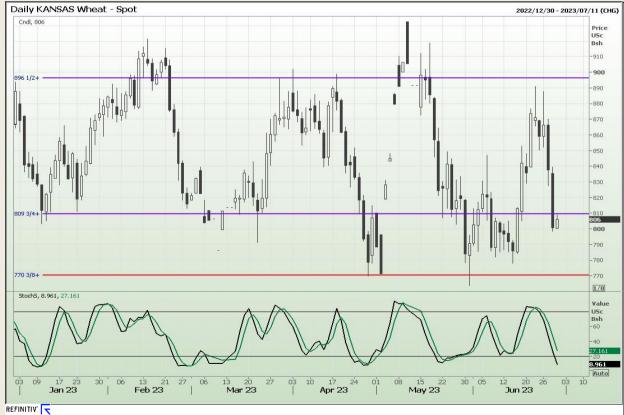

# **Technical Analysis**

Chicago Board of Trade and Kansas Board of Trade - Wheat

Market Report : 29 June 2023

3rd Floor, AFGRI Building 12 Byls Bridge Boulevard Highveld Extension 73