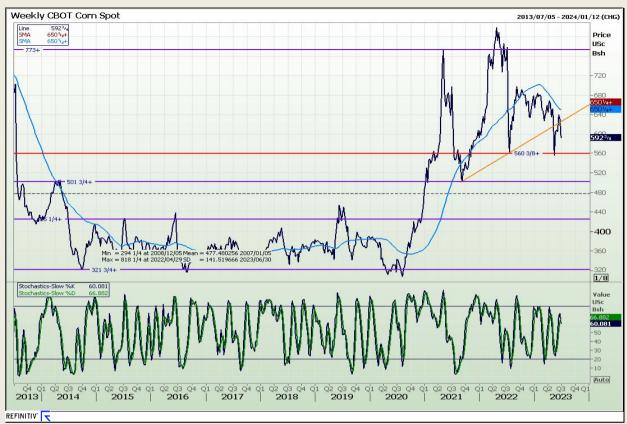

# **Technical Analysis**

Chicago Board of Trade - Corn

Market Report : 29 June 2023

3rd Floor, AFGRI Building 12 Byls Bridge Boulevard Highveld Extension 73