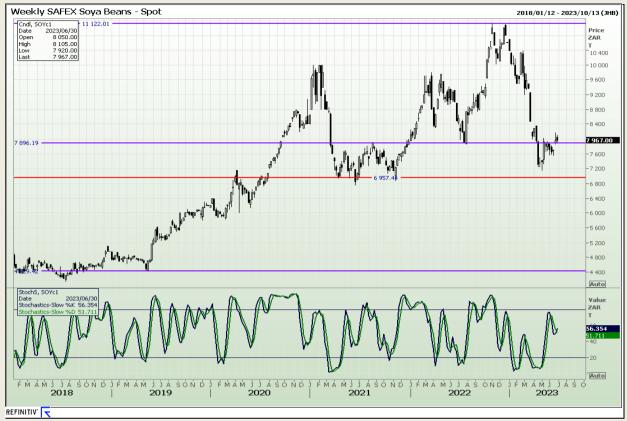

# **Technical Analysis**

South African Futures Exchange - Soybeans

Market Report: 29 June 2023

3rd Floor, AFGRI Building 12 Byls Bridge Boulevard Highveld Extension 73