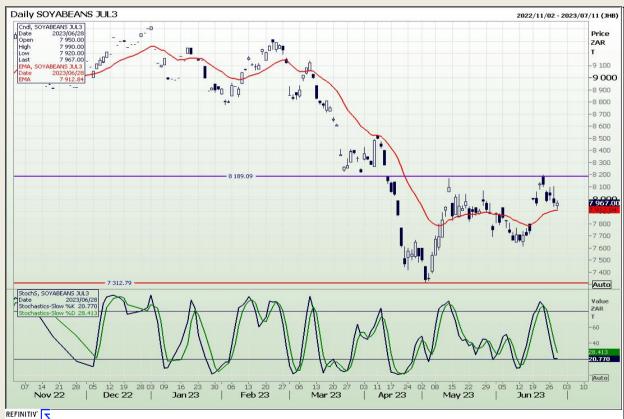

# **Technical Analysis**

South African Futures Exchange - Soybeans

Market Report: 29 June 2023

3rd Floor, AFGRI Building 12 Byls Bridge Boulevard Highveld Extension 73