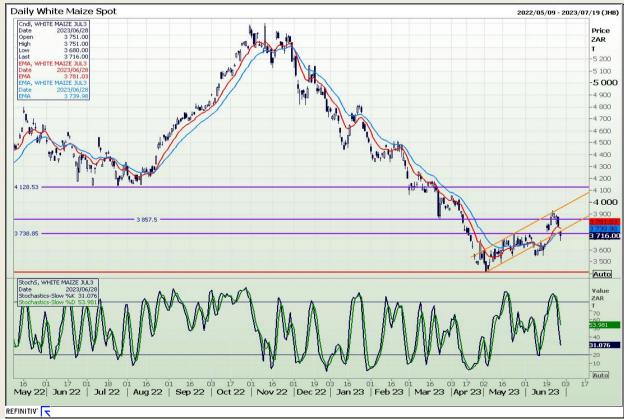

# **Technical Analysis**

South African Futures Exchange - Maize

Market Report : 29 June 2023

3rd Floor, AFGRI Building 12 Byls Bridge Boulevard Highveld Extension 73