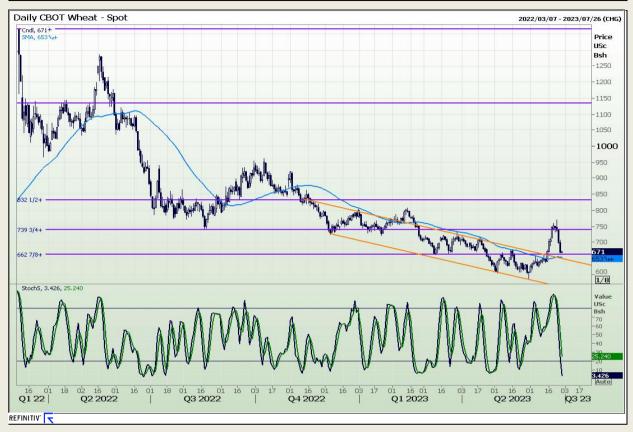

# **Technical Analysis**

Chicago Board of Trade and Kansas Board of Trade - Wheat

Market Report : 29 June 2023

3rd Floor, AFGRI Building 12 Byls Bridge Boulevard Highveld Extension 73