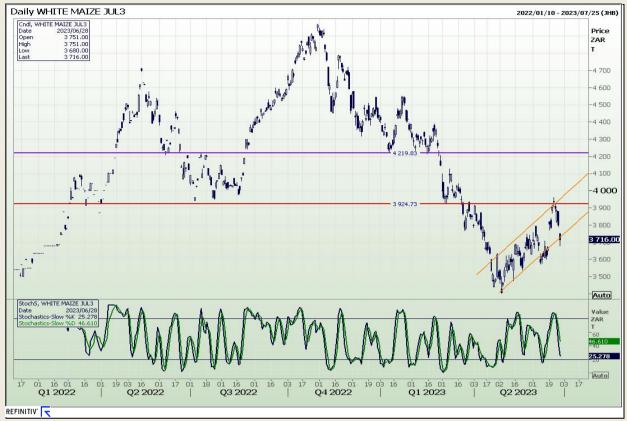

# **Technical Analysis**

South African Futures Exchange - Maize

Market Report : 29 June 2023

3rd Floor, AFGRI Building 12 Byls Bridge Boulevard Highveld Extension 73