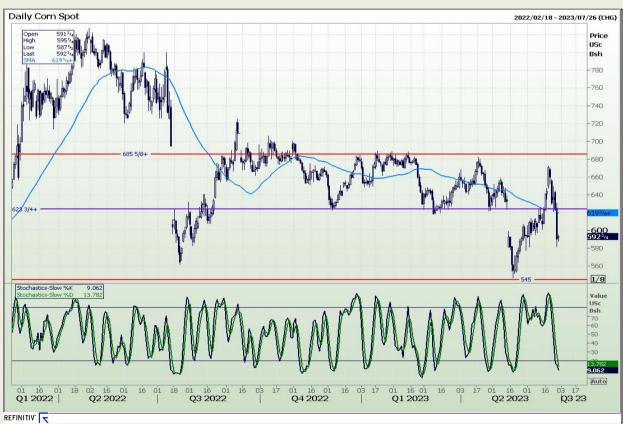

# **Technical Analysis**

Chicago Board of Trade - Corn

Market Report : 29 June 2023

3rd Floor, AFGRI Building 12 Byls Bridge Boulevard Highveld Extension 73