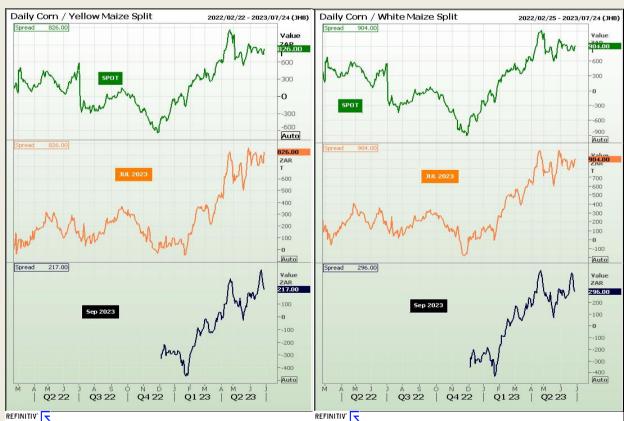

# **Technical Analysis**

#### **CBOT / SAFEX Spreads**

Market Report : 29 June 2023

3rd Floor, AFGRI Building 12 Byls Bridge Boulevard Highveld Extension 73