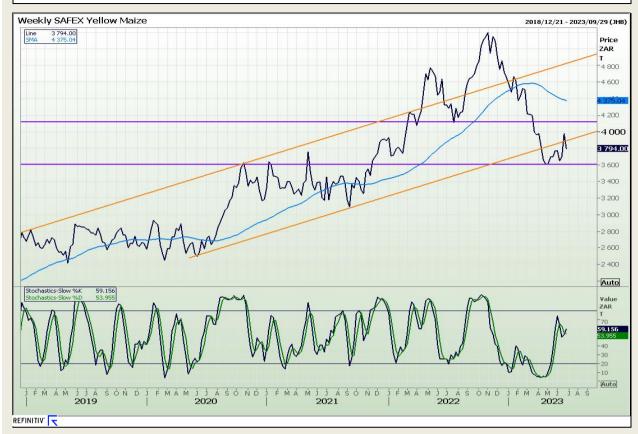

# **Technical Analysis**

South African Futures Exchange - Maize

Market Report : 29 June 2023

3rd Floor, AFGRI Building 12 Byls Bridge Boulevard Highveld Extension 73