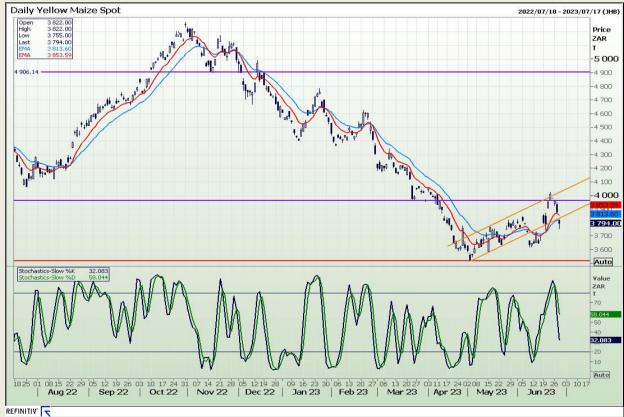

# **Technical Analysis**

South African Futures Exchange - Maize

Market Report : 29 June 2023

3rd Floor, AFGRI Building 12 Byls Bridge Boulevard Highveld Extension 73