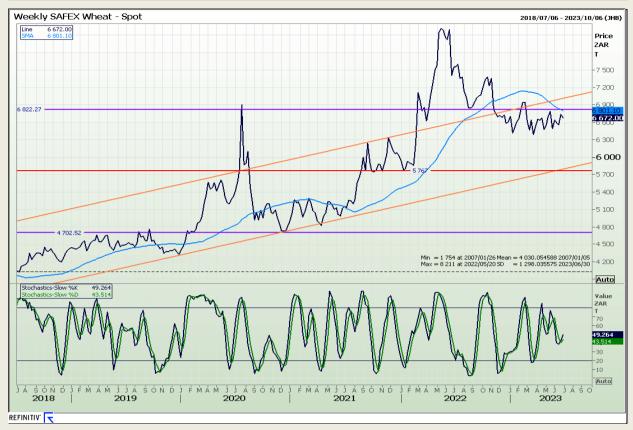

# **Technical Analysis**

South African Futures Exchange - Wheat

Market Report : 29 June 2023

3rd Floor, AFGRI Building 12 Byls Bridge Boulevard Highveld Extension 73