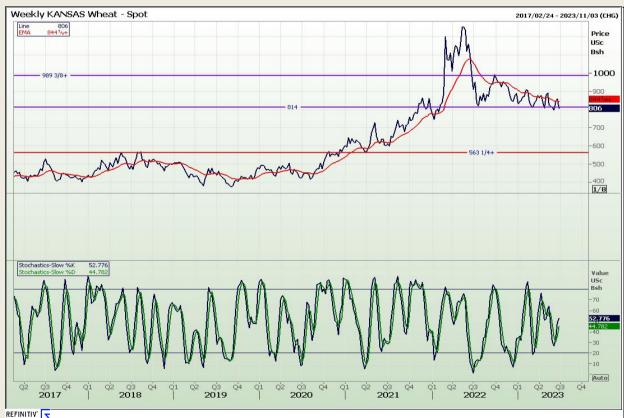

# **Technical Analysis**

Chicago Board of Trade and Kansas Board of Trade - Wheat

Market Report : 29 June 2023

3rd Floor, AFGRI Building 12 Byls Bridge Boulevard Highveld Extension 73