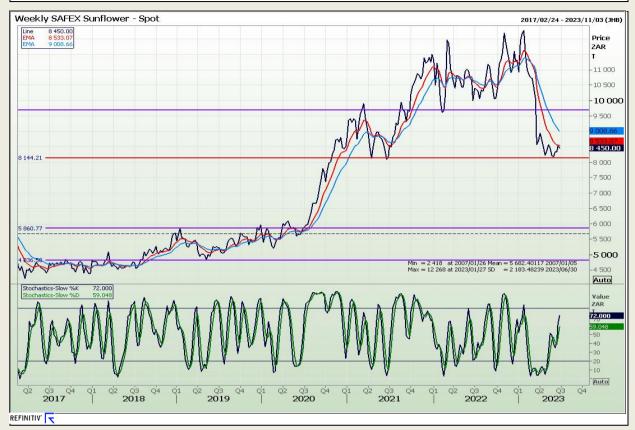

ension 73

# **Technical Analysis**

South African Futures Exchange - Wheat







Market Report : 29 June 2023

3rd Floor, AFGRI Building 12 Byls Bridge Boulevard Highveld Extension 73

# **Technical Analysis**

Chicago Board of Trade and Kansas Board of Trade - Wheat







Market Report : 29 June 2023

3rd Floor, AFGRI Building 12 Byls Bridge Boulevard Highveld Extension 73

# **Technical Analysis**

Chicago Board of Trade - Soybeans







Market Report : 29 June 2023

3rd Floor, AFGRI Building 12 Byls Bridge Boulevard Highveld Extension 73

# **Technical Analysis**

South African Futures Exchange - Soybeans







Market Report: 29 June 2023

3rd Floor, AFGRI Building 12 Byls Bridge Boulevard Highveld Extension 73

# **Technical Analysis**

South African Futures Exchange - Sunflower