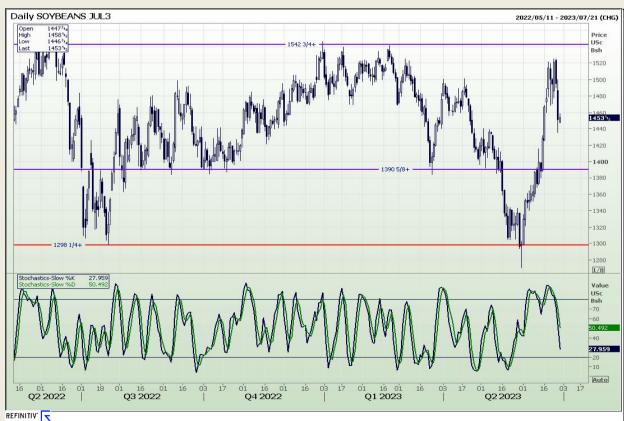

# **Technical Analysis**

Chicago Board of Trade - Soybeans

Market Report : 29 June 2023

3rd Floor, AFGRI Building 12 Byls Bridge Boulevard Highveld Extension 73