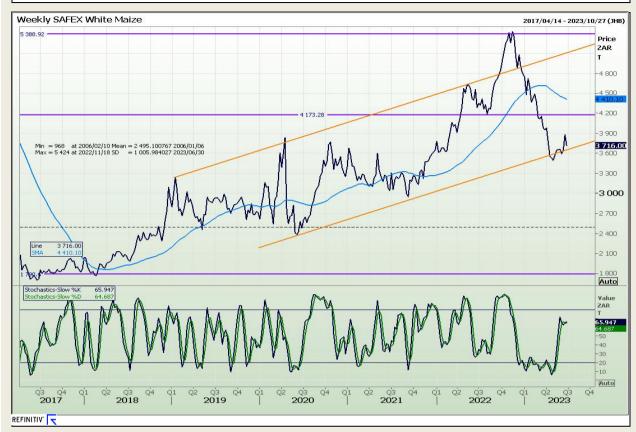

# **Technical Analysis**

South African Futures Exchange - Maize

Market Report : 29 June 2023

3rd Floor, AFGRI Building 12 Byls Bridge Boulevard Highveld Extension 73