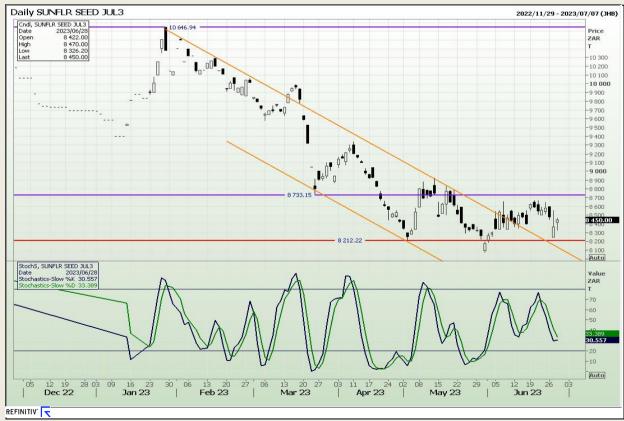

sion 73

# **Technical Analysis**

South African Futures Exchange - Wheat







Market Report : 29 June 2023

3rd Floor, AFGRI Building 12 Byls Bridge Boulevard Highveld Extension 73

# **Technical Analysis**

Chicago Board of Trade and Kansas Board of Trade - Wheat







Market Report : 29 June 2023

3rd Floor, AFGRI Building 12 Byls Bridge Boulevard Highveld Extension 73

# **Technical Analysis**

Chicago Board of Trade - Soybeans







Market Report : 29 June 2023

3rd Floor, AFGRI Building 12 Byls Bridge Boulevard Highveld Extension 73

# **Technical Analysis**

South African Futures Exchange - Soybeans







Market Report: 29 June 2023

3rd Floor, AFGRI Building 12 Byls Bridge Boulevard Highveld Extension 73

# **Technical Analysis**

South African Futures Exchange - Sunflower