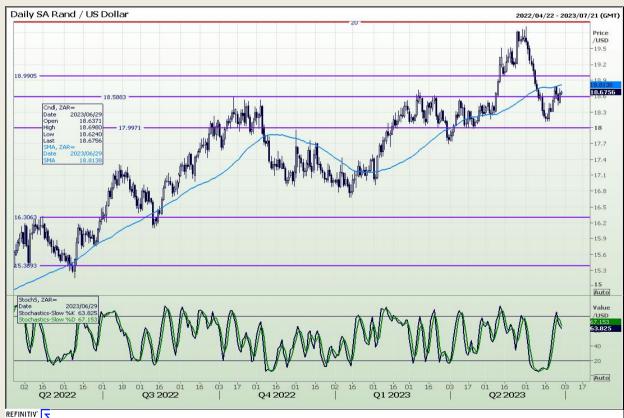

## **Technical Analysis**

#### Rand / US Dollar

Market Report : 29 June 2023

3rd Floor, AFGRI Building 12 Byls Bridge Boulevard Highveld Extension 73