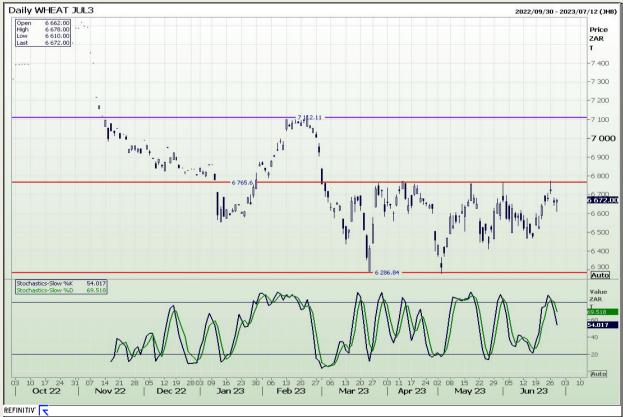

# **Technical Analysis**

South African Futures Exchange - Wheat

Market Report : 29 June 2023

3rd Floor, AFGRI Building 12 Byls Bridge Boulevard Highveld Extension 73