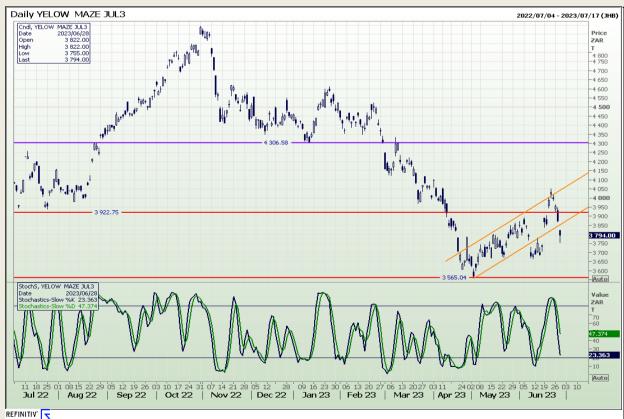

# **Technical Analysis**

South African Futures Exchange - Maize

Market Report : 29 June 2023

3rd Floor, AFGRI Building 12 Byls Bridge Boulevard Highveld Extension 73