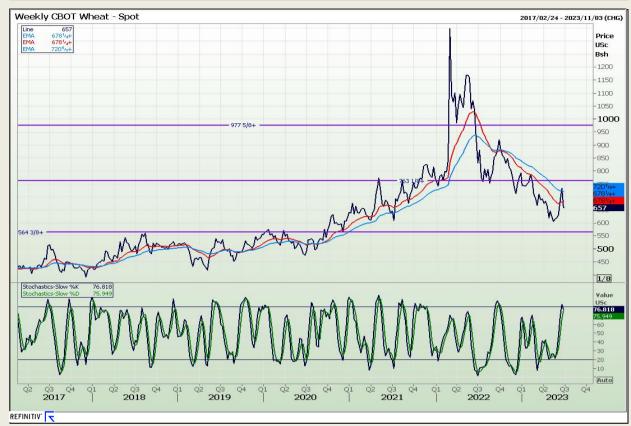

# **Technical Analysis**

Chicago Board of Trade and Kansas Board of Trade - Wheat

Market Report : 29 June 2023

3rd Floor, AFGRI Building 12 Byls Bridge Boulevard Highveld Extension 73