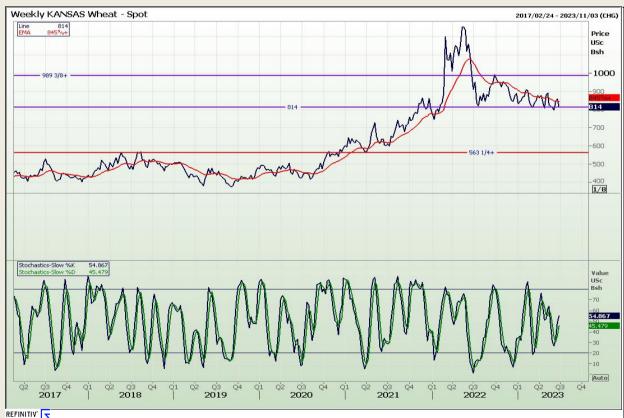

# **Technical Analysis**

Chicago Board of Trade and Kansas Board of Trade - Wheat

DISCLAIMER: This report has been prepared by GroCapital Financial Services Pty Ltd, a wholly owned subsidiary of AFGRI Operations Limitedis provided to you for information purposes only.GROCAPITAL AND AFGRI hereby certify that the views expressed in this report were obtained from sources which GROCAPITAL AND AFGRI consider to be reliable.GROCAPITAL AND AFGRI do not make any representations or give any guarantees or warranties, expressed or implied, as to the correctness, accuracy or completeness of the report.Net Hort GROCAPITAL AND AFGRI, nor any of their respective efficiency, directors, partners or employees shall assume any liability for any losses arising from errors or omissions in the opinions, forecasts or information, irrespective of whether there has been any negligence by GroCapital and AFGRI, their affiliate, or their respective officers, directors, partners or employees, regardless of whether such damages were foreseen or unforeseen. The information contained in this report is confidential and may be subject to legal privilege. This

Market Report : 30 June 2023

3rd Floor, AFGRI Building 12 Byls Bridge Boulevard Highveld Extension 73