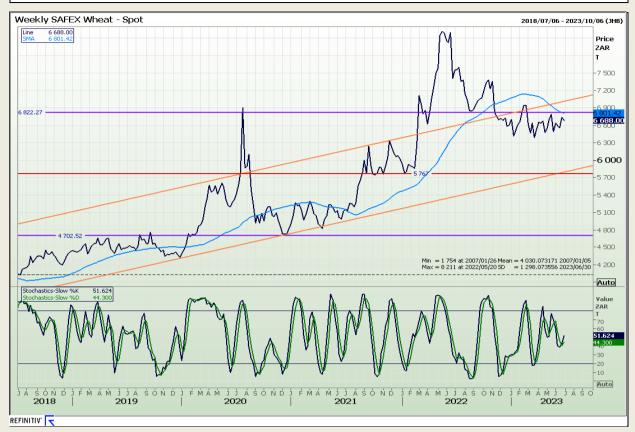

# **Technical Analysis**

South African Futures Exchange - Wheat

DISCLAIMER: This report has been prepared by GroCapital Financial Services Pty Ltd, a wholly owned subsidiary of AFGRI Operations Limitedis provided to you for information purposes only.GROCAPITAL AND AFGRI hereby certify that the views expressed in this report were obtained from sources which GROCAPITAL AND AFGRI consider to be reliable.GROCAPITAL AND AFGRI do not make any representations or give any guarantees or warranties, expressed or implied, as to the correctness, accuracy or completeness of the report.Net here GROCAPITAL AND AFGRI, nor any of their respective officers, directors, partners or employees, shall assume any liability for any losses arising from errors or omissions in the opinions, forecasts or information, irrespective of whether there has been any negligence by GroCapital and AFGRI, their affiliate, or their respective officers, directors, partners or employees, regardless of whether such damages were foreseen or unforeseen. The information contained in this report is confidential and may be subject to legal privilege. This

Market Report : 30 June 2023

3rd Floor, AFGRI Building 12 Byls Bridge Boulevard Highveld Extension 73