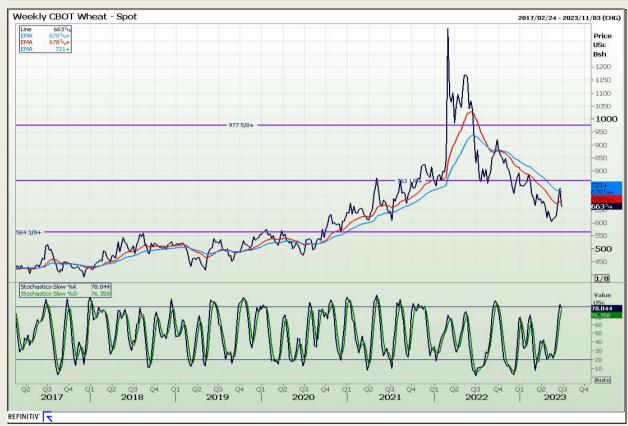

# **Technical Analysis**

Chicago Board of Trade and Kansas Board of Trade - Wheat

DISCLAIMER: This report has been prepared by GroCapital Financial Services Pty Ltd, a wholly owned subsidiary of AFGRI Operations Limitedis provided to you for information purposes only.GROCAPITAL AND AFGRI hereby certify that the views expressed in this report were obtained from sources which GROCAPITAL AND AFGRI consider to be reliable.GROCAPITAL AND AFGRI do not make any representations or give any guarantees or warranties, expressed or implied, as to the correctness, accuracy or completeness of the report.Net Hort GROCAPITAL AND AFGRI, nor any of their respective efficiency, directors, partners or employees shall assume any liability for any losses arising from errors or omissions in the opinions, forecasts or information, irrespective of whether there has been any negligence by GroCapital and AFGRI, their affiliate, or their respective officers, directors, partners or employees, regardless of whether such damages were foreseen or unforeseen. The information contained in this report is confidential and may be subject to legal privilege. This

Market Report : 30 June 2023

3rd Floor, AFGRI Building 12 Byls Bridge Boulevard Highveld Extension 73