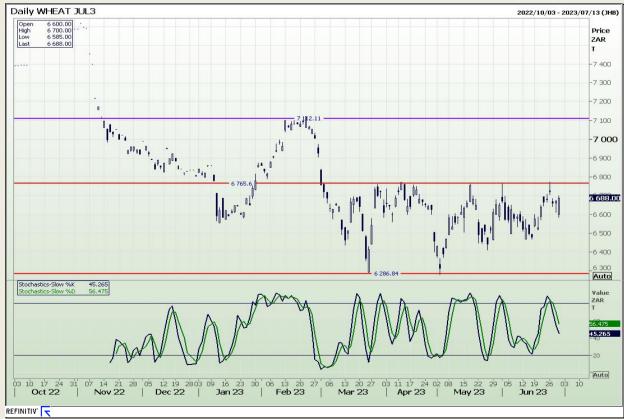

# **Technical Analysis**

South African Futures Exchange - Wheat

DISCLAIMER: This report has been prepared by GroCapital Financial Services Pty Ltd, a wholly owned subsidiary of AFGRI Operations Limitedis provided to you for information purposes only.GROCAPITAL AND AFGRI hereby certify that the views expressed in this report were obtained from sources which GROCAPITAL AND AFGRI consider to be reliable.GROCAPITAL AND AFGRI do not make any representations or give any guarantees or warranties, expressed or implied, as to the correctness, accuracy or completeness of the report.Net here GROCAPITAL AND AFGRI, nor any of their respective officers, directors, partners or employees, shall assume any liability for any losses arising from errors or omissions in the opinions, forecasts or information, irrespective of whether there has been any negligence by GroCapital and AFGRI, their affiliate, or their respective officers, directors, partners or employees, regardless of whether such damages were foreseen or unforeseen. The information contained in this report is confidential and may be subject to legal privilege. This