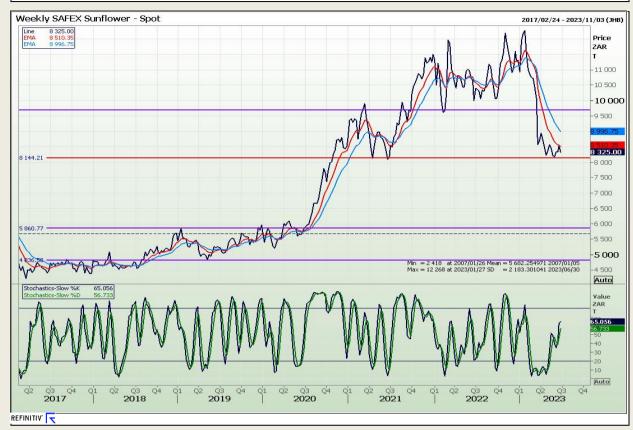

Market Report : 30 June 2023

3rd Floor, AFGRI Building 12 Byls Bridge Boulevard Highveld Extension 73

# **Technical Analysis**

South African Futures Exchange - Sunflower

DISCLAIMER: This report has been prepared by GroCapital Financial Services Pty Ltd, a wholly owned subsidiary of AFGRI Operations Limitedis provided to you for information purposes only.GROCAPITAL AND AFGRI hereby certify that the views expressed in this report were obtained from sources which GROCAPITAL AND AFGRI consider to be reliable.GROCAPITAL AND AFGRI do not make any representations or give any guarantees or warranties, expressed or implied, as to the correctness, accuracy or completeness of the report.Net Hort GROCAPITAL AND AFGRI, nor any of their respective efficiency, directors, partners or employees shall assume any liability for any losses arising from errors or omissions in the opinions, forecasts or information, irrespective of whether there has been any negligence by GroCapital and AFGRI, their affiliate, or their respective officers, directors, partners or employees, regardless of whether such damages were foreseen or unforeseen. The information contained in this report is confidential and may be subject to legal privilege. This