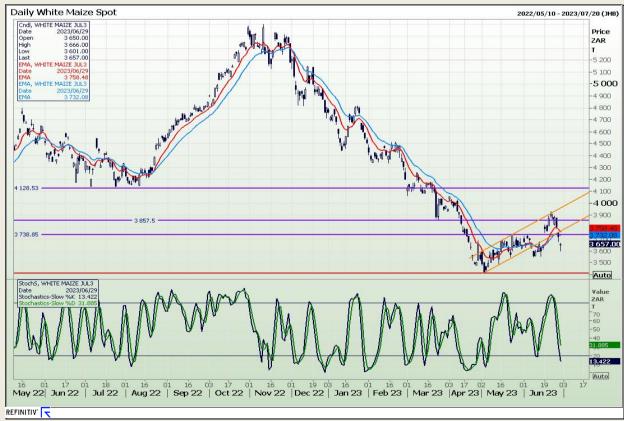

# **Technical Analysis**

South African Futures Exchange - Maize

DISCLAIMER: This report has been prepared by GroCapital Financial Services Pty Ltd, a wholly owned subsidiary of AFGRI Operations Limitedis provided to you for information purposes only.GROCAPITAL AND AFGRI hereby certify that the views expressed in this report were obtained from sources which GROCAPITAL AND AFGRI consider to be reliable.GROCAPITAL AND AFGRI do not make any representations or give any guarantees or warranties, expressed or implied, as to the correctness, accuracy or completeness of the report.Net Horn GROCAPITAL AND AFGRI, nor any of their respective forces, directors, partners or employees, shall assume any liability for any losses arising from errors or omissions in the opinions, forecasts or information, irrespective of whether there has been any negligence by GroCapital and AFGRI, their affiliate, or their respective officers, directors, partners or employees, regardless of whether such damages were foreseen or unforeseen. The information contained in this report is confidential and may be subject to legal privilege. This

Market Report : 30 June 2023

3rd Floor, AFGRI Building 12 Byls Bridge Boulevard Highveld Extension 73