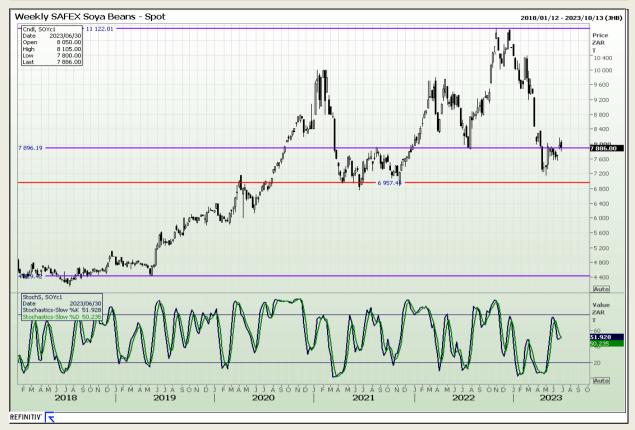

Market Report: 30 June 2023

3rd Floor, AFGRI Building 12 Byls Bridge Boulevard Highveld Extension 73

# **Technical Analysis**

South African Futures Exchange - Soybeans

DISCLAIMER: This report has been prepared by GroCapital Financial Services Pty Ltd, a wholly owned subsidiary of AFGRI Operations Limitedis provided to you for information purposes only.GROCAPITAL AND AFGRI hereby certify that the views expressed in this report were obtained from sources which GROCAPITAL AND AFGRI consider to be reliable.GROCAPITAL AND AFGRI do not make any representations or give any guarantees or warranties, expressed or implied, as to the correctness, accuracy or completeness of the report.Net Hort GROCAPITAL AND AFGRI, nor any of their respective officers, directors, partners or employees, shall assume any liability for any losses arising from errors or omissions in the opinions, forecasts or information, irrespective of whether there has been any negligence by GroCapital and AFGRI, their affiliate, or their respective officers, directors, partners or employees, regardless of whether such damages were foreseen or unforeseen. The information contained in this report is confidential and may be subject to legal privilege. This