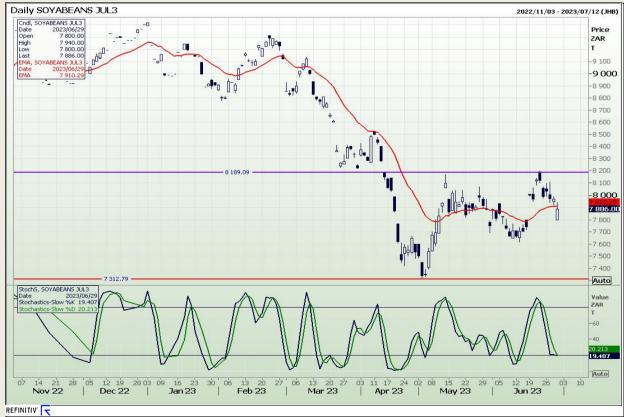

Market Report: 30 June 2023

3rd Floor, AFGRI Building 12 Byls Bridge Boulevard Highveld Extension 73

# **Technical Analysis**

South African Futures Exchange - Soybeans

DISCLAIMER: This report has been prepared by GroCapital Financial Services Pty Ltd, a wholly owned subsidiary of AFGRI Operations Limitedis provided to you for information purposes only.GROCAPITAL AND AFGRI hereby certify that the views expressed in this report were obtained from sources which GROCAPITAL AND AFGRI consider to be reliable.GROCAPITAL AND AFGRI do not make any representations or give any guarantees or warranties, expressed or implied, as to the correctness, accuracy or completeness of the report.Net Hort GROCAPITAL AND AFGRI, nor any of their respective officers, directors, partners or employees, shall assume any liability for any losses arising from errors or omissions in the opinions, forecasts or information, irrespective of whether there has been any negligence by GroCapital and AFGRI, their affiliate, or their respective officers, directors, partners or employees, regardless of whether such damages were foreseen or unforeseen. The information contained in this report is confidential and may be subject to legal privilege. This