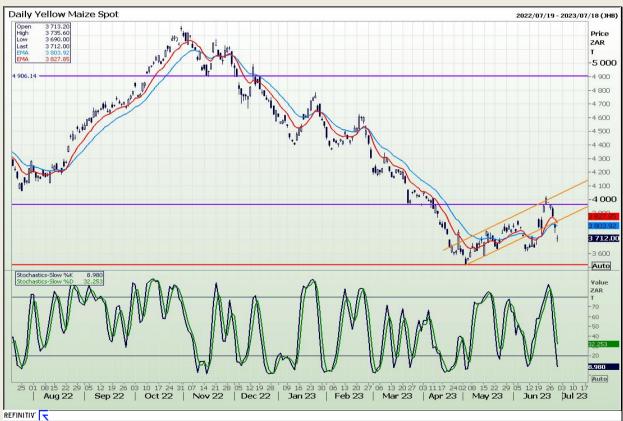

Market Report : 30 June 2023

3rd Floor, AFGRI Building 12 Byls Bridge Boulevard Highveld Extension 73

# **Technical Analysis**

South African Futures Exchange - Maize

DISCLAIMER: This report has been prepared by GroCapital Financial Services Pty Ltd, a wholly owned subsidiary of AFGRI Operations Limitedis provided to you for information purposes only.GROCAPITAL AND AFGRI hereby certify that the views expressed in this report were obtained from sources which GROCAPITAL AND AFGRI consider to be reliable.GROCAPITAL AND AFGRI do not make any representations or give any guarantees or warranties, expressed or implied, as to the correctness, accuracy or completeness of the report.Net Hort GROCAPITAL AND AFGRI, nor any of their respective efficiency, directors, partners or employees shall assume any liability for any losses arising from errors or omissions in the opinions, forecasts or information, irrespective of whether there has been any negligence by GroCapital and AFGRI, their affiliate, or their respective officers, directors, partners or employees, regardless of whether such damages were foreseen or unforeseen. The information contained in this report is confidential and may be subject to legal privilege. This