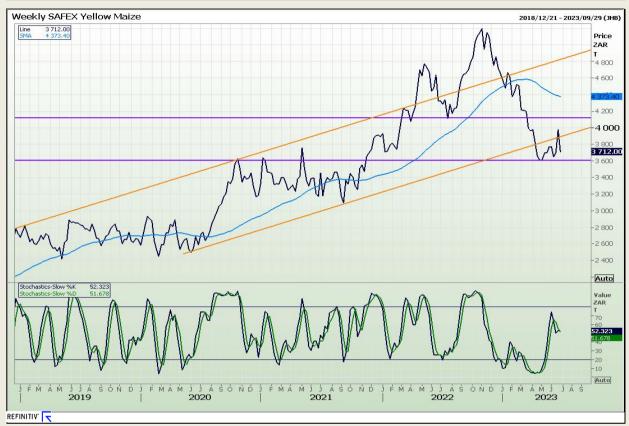

## **Technical Analysis**

South African Futures Exchange - Maize

DISCLAIMER: This report has been prepared by GroCapital Financial Services Pty Ltd, a wholly owned subsidiary of AFGRI Operations Limitedis provided to you for information purposes only.GROCAPITAL AND AFGRI hereby certify that the views expressed in this report were obtained from sources which GROCAPITAL AND AFGRI consider to be reliable.GROCAPITAL AND AFGRI do not make any representations or give any guarantees or warranties, expressed or implied, as to the correctness, accuracy or completeness of the report.Neither GROCAPITAL AND AFGRI, nor any affiliate, nor any of their respective officers, directors, partners or employees arising from errors or omissions in the opinions, forecasts or information, irrespective of whether there has been any negligence by GroCapital and AFGRI, their affiliate, or their respective officers, directors, partners or employees, regardless of whether such damages were foreseen or unforeseen. The information contained in this report is confidential and may be subject to legal privilege. This report is not intended to not should it be taken to create any legal relations or contractual relations.

Market Report : 30 June 2023

3rd Floor, AFGRI Building 12 Byls Bridge Boulevard Highveld Extension 73