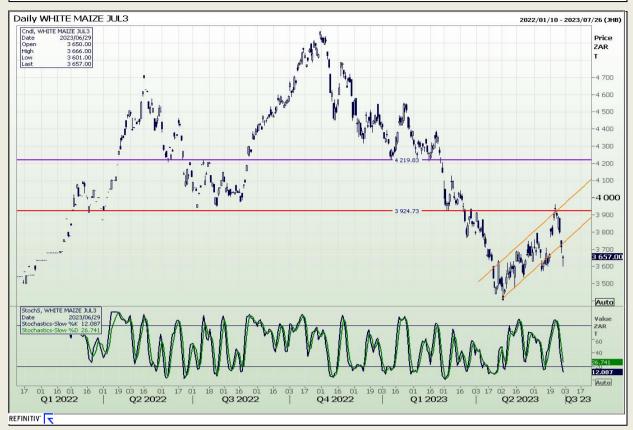

# **Technical Analysis**

South African Futures Exchange - Maize

DISCLAIMER: This report has been prepared by GroCapital Financial Services Pty Ltd, a wholly owned subsidiary of AFGRI Operations Limitedis provided to you for information purposes only.GROCAPITAL AND AFGRI hereby certify that the views expressed in this report were obtained from sources which GROCAPITAL AND AFGRI consider to be reliable.GROCAPITAL AND AFGRI do not make any representations or give any guarantees or warranties, expressed or implied, as to the correctness, accuracy or completeness of the report.Net Horn GROCAPITAL AND AFGRI, nor any of their respective forces, directors, partners or employees, shall assume any liability for any losses arising from errors or omissions in the opinions, forecasts or information, irrespective of whether there has been any negligence by GroCapital and AFGRI, their affiliate, or their respective officers, directors, partners or employees, regardless of whether such damages were foreseen or unforeseen. The information contained in this report is confidential and may be subject to legal privilege. This

Market Report : 30 June 2023

3rd Floor, AFGRI Building 12 Byls Bridge Boulevard Highveld Extension 73