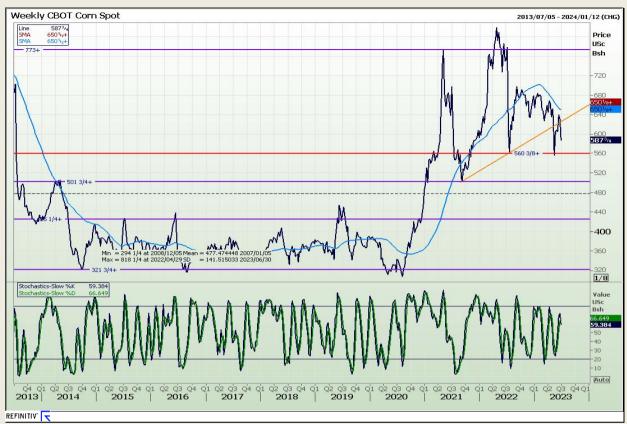

# **Technical Analysis**

Chicago Board of Trade - Corn

DISCLAIMER: This report has been prepared by GroCapital Financial Services Pty Ltd, a wholly owned subsidiary of AFGRI Operations Limitedis provided to you for information purposes only.GROCAPITAL AND AFGRI hereby certify that the views expressed in this report were obtained from sources which GROCAPITAL AND AFGRI consider to be reliable.GROCAPITAL AND AFGRI do not make any representations or give any guarantees or warranties, expressed or implied, as to the correctness, accuracy or completeness of the report.Net Horn GROCAPITAL AND AFGRI, nor any of their respective forces, directors, partners or employees, shall assume any liability for any losses arising from errors or omissions in the opinions, forecasts or information, irrespective of whether there has been any negligence by GroCapital and AFGRI, their affiliate, or their respective officers, directors, partners or employees, regardless of whether such damages were foreseen or unforeseen. The information contained in this report is confidential and may be subject to legal privilege. This