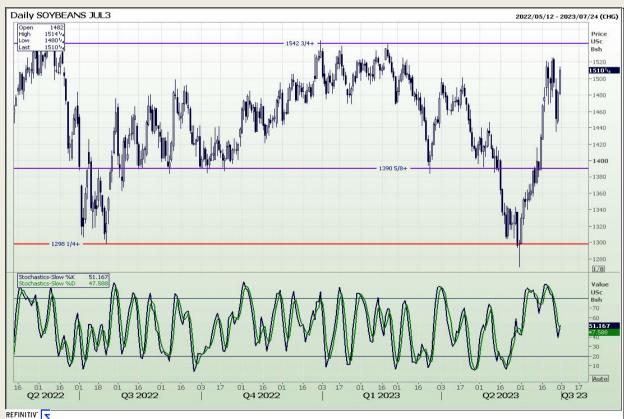

Market Report : 30 June 2023

3rd Floor, AFGRI Building 12 Byls Bridge Boulevard Highveld Extension 73

# **Technical Analysis**

Chicago Board of Trade - Soybeans

DISCLAIMER: This report has been prepared by GroCapital Financial Services Pty Ltd, a wholly owned subsidiary of AFGRI Operations Limitedis provided to you for information purposes only.GROCAPITAL AND AFGRI hereby certify that the views expressed in this report were obtained from sources which GROCAPITAL AND AFGRI consider to be reliable.GROCAPITAL AND AFGRI do not make any representations or give any guarantees or warranties, expressed or implied, as to the correctness, accuracy or completeness of the report.Neither GROCAPITAL AND AFGRI, nor any of their respective officers, directors, partners or employees, shall assume any liability for any losses arising from errors or omissions in the opinions, forecasts or information, irrespective of whether there has been any negligence by GroCapital and AFGRI, their affiliate, or their respective officers, directors, partners or employees, regardless of whether such damages were foreseen or unforeseen. The information contained in this report is confidential and may be subject to legal privilege. This