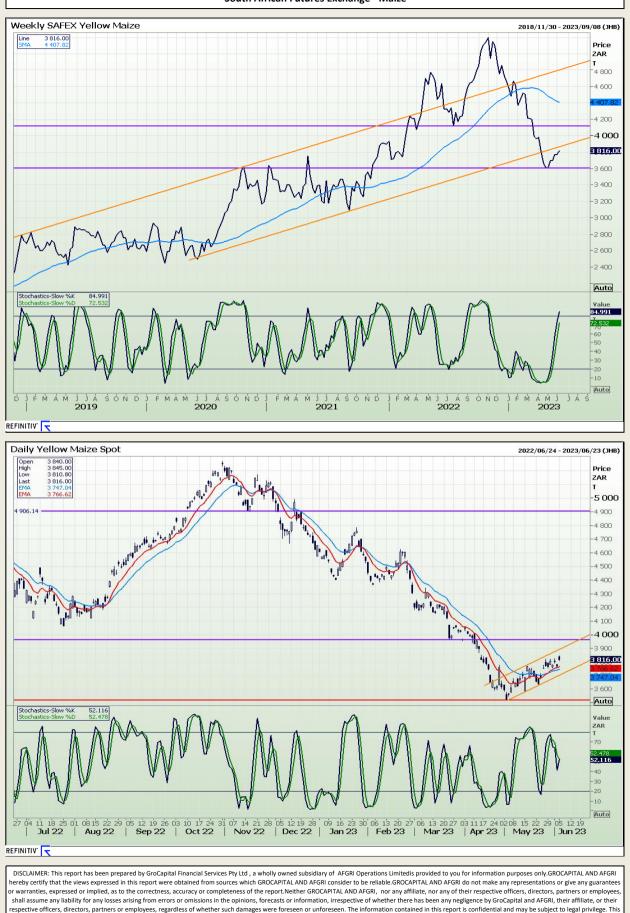

# **Technical Analysis**

South African Futures Exchange - Maize

report is not intended to not should it be taken to create any legal relations or contractual relatio

Market Report : 06 June 2023