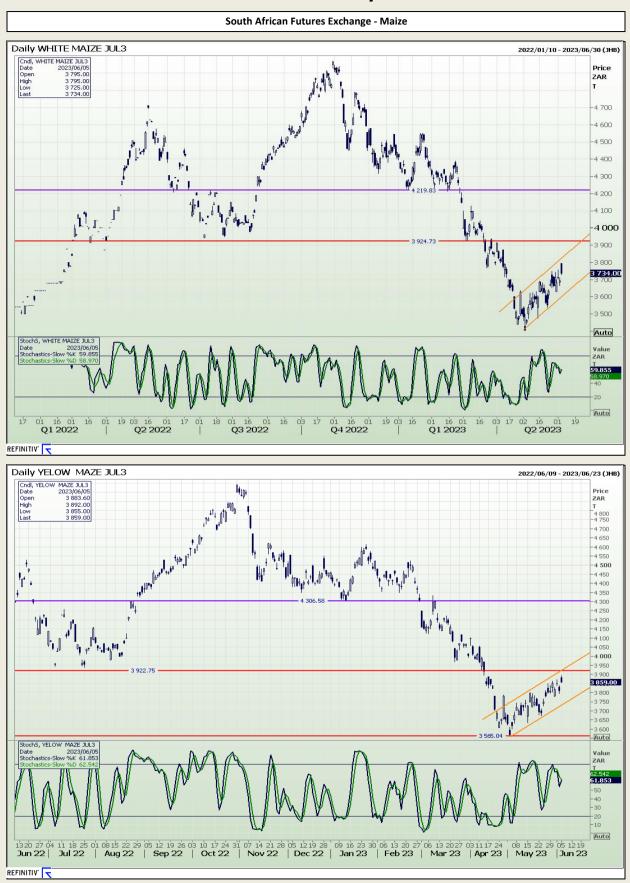

# **Technical Analysis**

South African Futures Exchange - Maize

report is not intended to not should it be taken to create any legal relations or contractual relatio

Market Report : 06 June 2023