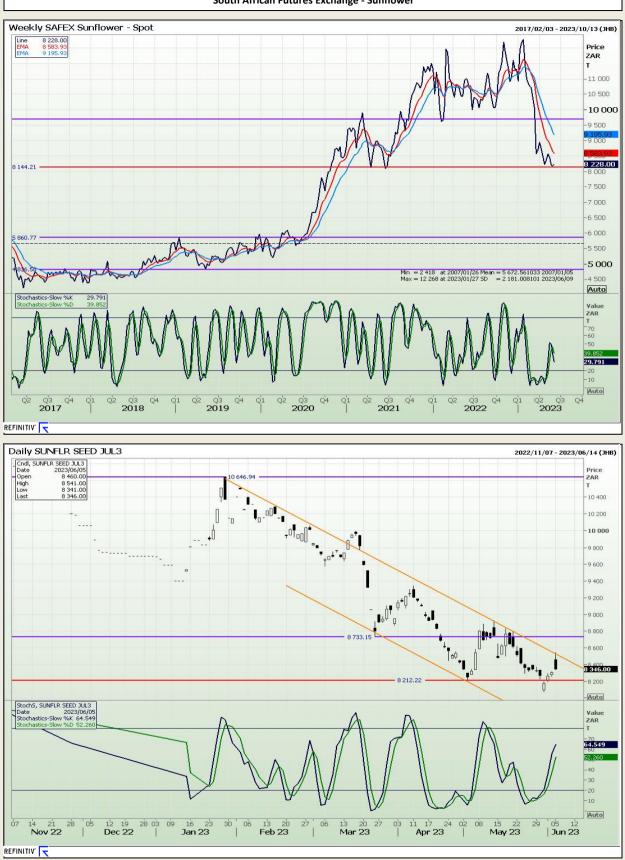

of their respective officers, directors, partners or employees, sealing from errors or omissions in the opinions, forecasts or information, irrespective of whether there has been any negligence by GroCapital and AFGRI, their affiliate, or their respective officers, directors, partners or employees, regardless of whether such damages were foreseen or unforeseen. The information contained in this report is confidential and may be subject to legal privilege. This report is not intended to not should it be taken to create any legal relations or contractual relations.

Jannie van Der Watt - 011 063 2729 Susan Mittermeier - 011 063 2720 Willem Peyper - 011 063 2724 Johan Du Toit - 011 063 2723



Market Report : 06 June 2023

# **Technical Analysis**

South African Futures Exchange - Sunflower