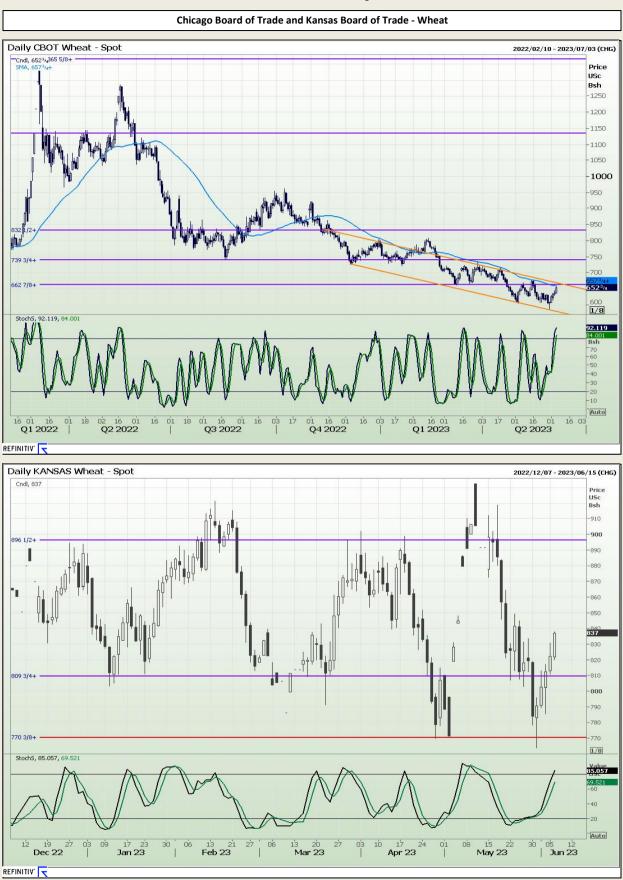

any legal relations or contractual relations.

Jannie van Der Watt - 011 063 2729 Susan Mittermeier - 011 063 2720 Willem Peyper - 011 063 2724 Johan Du Toit - 011 063 2723



### **Technical Analysis**

Chicago Board of Trade - Corn





Market Report : 06 June 2023

# **Technical Analysis**







Market Report : 06 June 2023

# **Technical Analysis**

South African Futures Exchange - Maize



report is not intended to not should it be taken to create any legal relations or contractual relatio



Market Report : 06 June 2023

### **Technical Analysis**





Market Report : 06 June 2023

# **Technical Analysis**



REFINITIV' 🧮



Market Report : 06 June 2023

### **Technical Analysis**

South African Futures Exchange - Wheat





Market Report : 06 June 2023

### **Technical Analysis**





Market Report : 06 June 2023

# **Technical Analysis**

Chicago Board of Trade - Soybeans





Market Report : 06 June 2023

19

# **Technical Analysis**



30 `05 | 14 21 Nov 22 06 05 12 1 Jun 23 07 28 12 19 Dec 22 28 03 09 16 23 Jan 23 06 27 03 02 08 29 13 20 3 Mar 23 11 17 24 Apr 23 13 20 Feb 23 1/ 24 Oct 22 May 23 1 REFINITIV'

DISCLAIMER: This report has been prepared by GroCapital Financial Services Pty Ltd , a wholly owned subsidiary of AFGRI Operations Limitedis provided to you for information purposes only.GROCAPITAL AND AFGRI hereby certify that the views expressed in this report were obtained from sources which GROCAPITAL AND AFGRI consider to be reliable.GROCAPITAL AND AFGRI do not make any representations or give any guarantees or warranties, expressed or implied, as to th