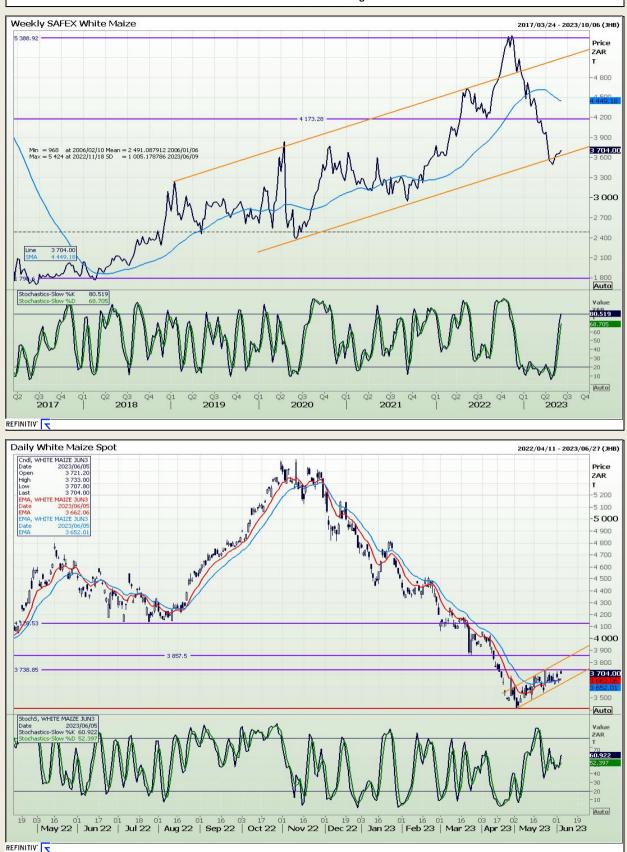

# **Technical Analysis**

South African Futures Exchange - Maize

report is not intended to not should it be taken to create any legal relations or contractual relatio

Market Report : 06 June 2023