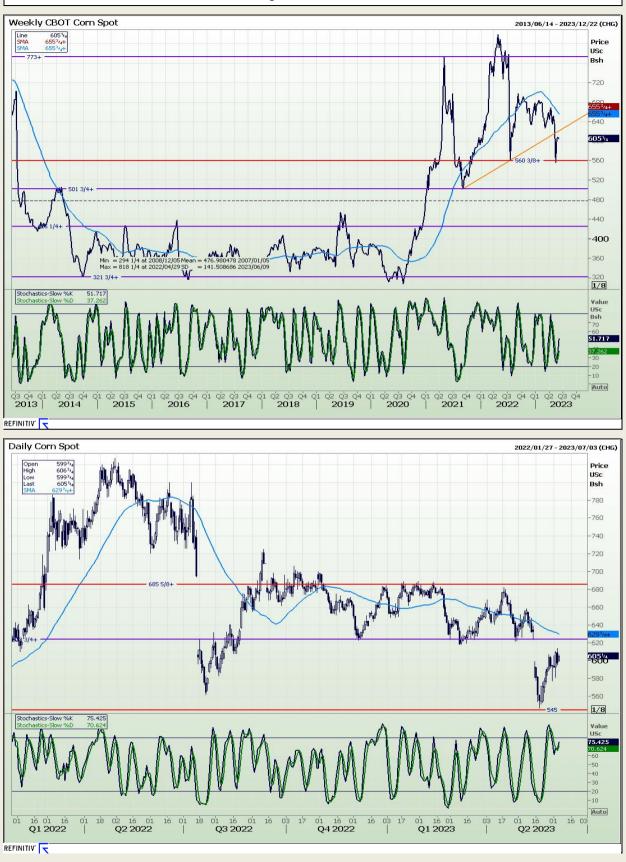

### **Technical Analysis**

Chicago Board of Trade - Corn

Market Report : 06 June 2023