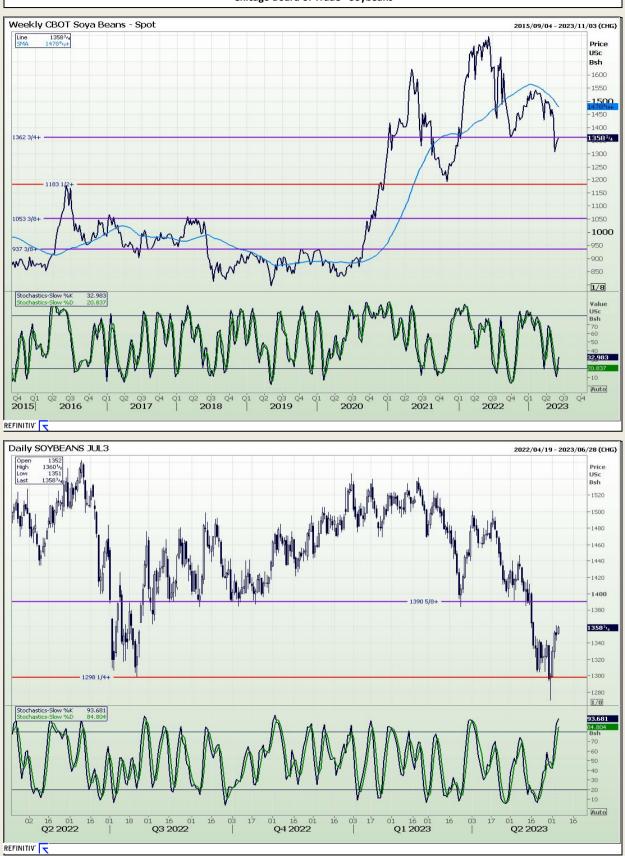

# **Technical Analysis**

Chicago Board of Trade - Soybeans

Market Report : 06 June 2023

19