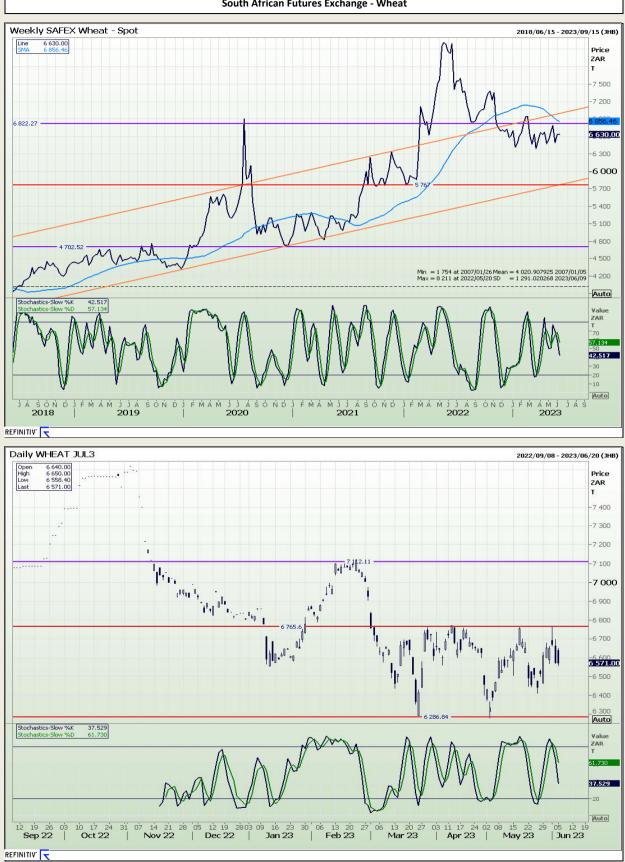

### **Technical Analysis**

South African Futures Exchange - Wheat

Market Report : 06 June 2023