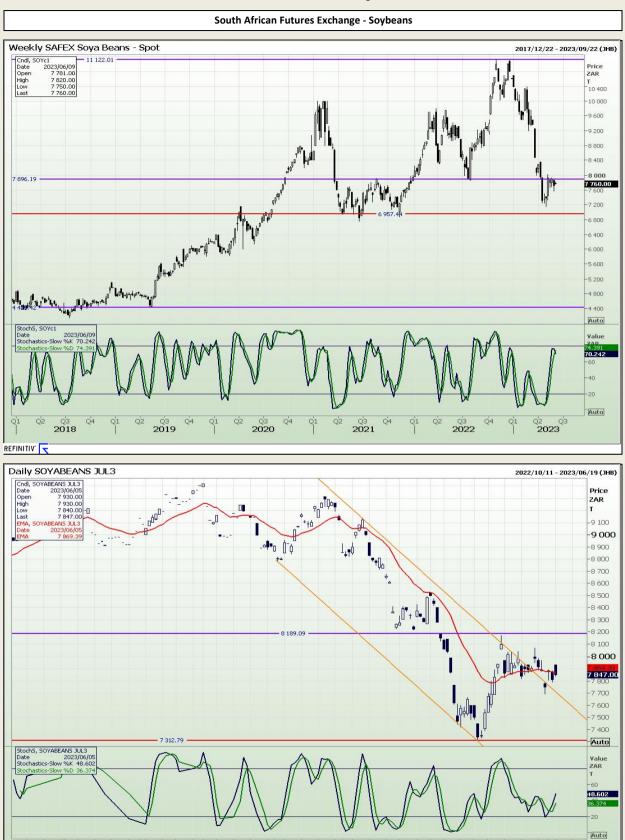

# **Technical Analysis**

Chicago Board of Trade - Soybeans

Market Report : 06 June 2023

19