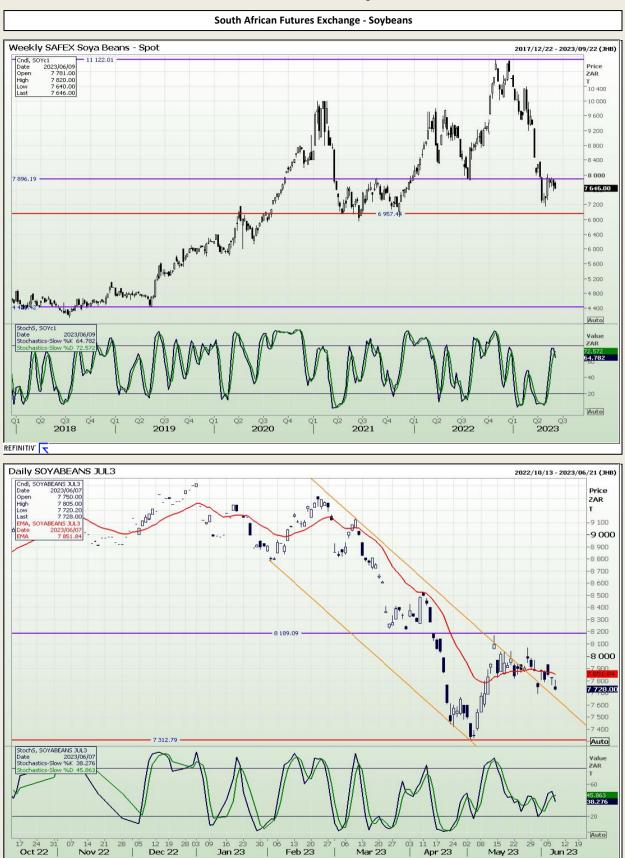

## **Technical Analysis**

Chicago Board of Trade - Soybeans

DISCLAIMER: This report has been prepared by GroCapital Financial Services Pty Ltd, a wholly owned subsidiary of AFGRI Operations Limitedis provided to you for information purposes only.GROCAPITAL AND AFGRI hereby certify that the views expressed in this report were obtained from sources which GROCAPITAL AND AFGRI consider to be reliable.GROCAPITAL AND AFGRI do not make any representations or give any guarantees or warranties, expressed or implied, as to the correctness, accuracy or completeness of the report.NetNether GROCAPITAL AND AFGRI, nor any affiliate, nor any of their respective officers, directors, partners or employees, shall assume any liability for any losses arising from errors or omissions in the opnions, forecasts or information, irrespective of whether there has been any negligence by GroCapital and AFGRI, their affiliate, or their respective officers, directors, partners or employees, regardless of whether such damages were foreseen or unforeseen. The information contained in this report is confidential and may be subject to legal privilege. This report is not intended to not should it be taken to create any legal relations or contractual relations.

Market Report : 08 June 2023