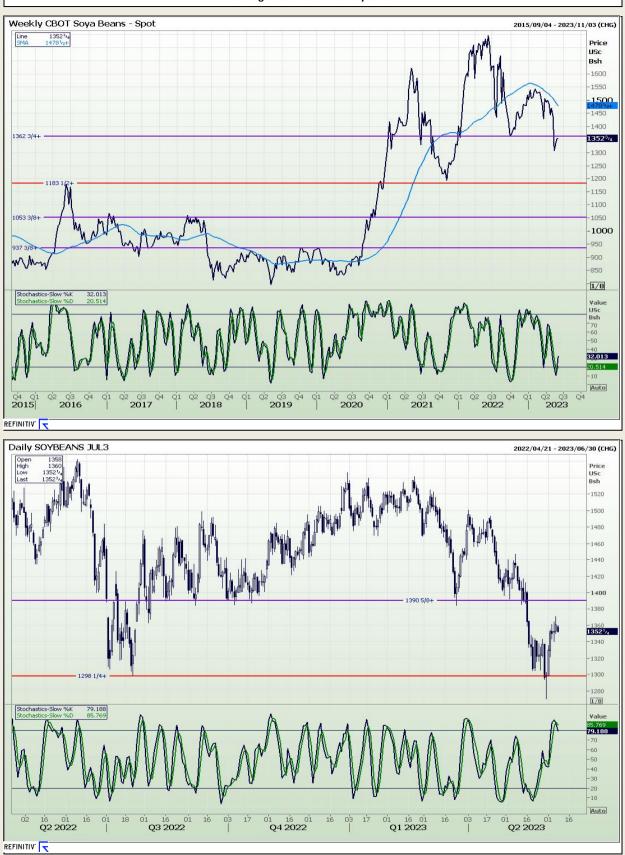

## **Technical Analysis**

Chicago Board of Trade - Soybeans

DISCLAIMER: This report has been prepared by GroCapital Financial Services Pty Ltd, a wholly owned subsidiary of AFGRI Operations Limitedis provided to you for information purposes only.GROCAPITAL AND AFGRI hereby certify that the views expressed in this report were obtained from sources which GROCAPITAL AND AFGRI consider to be reliable.GROCAPITAL AND AFGRI do not make any representations or give any guarantees or warranties, expressed or implied, as to the correctness, accuracy or completeness of the report.NetNether GROCAPITAL AND AFGRI, nor any affiliate, nor any of their respective officers, directors, partners or employees, shall assume any liability for any losses arising from errors or omissions in the opnions, forecasts or information, irrespective of whether there has been any negligence by GroCapital and AFGRI, their affiliate, or their respective officers, directors, partners or employees, regardless of whether such damages were foreseen or unforeseen. The information contained in this report is confidential and may be subject to legal privilege. This report is not intended to not should it be taken to create any legal relations or contractual relations.

Market Report : 08 June 2023