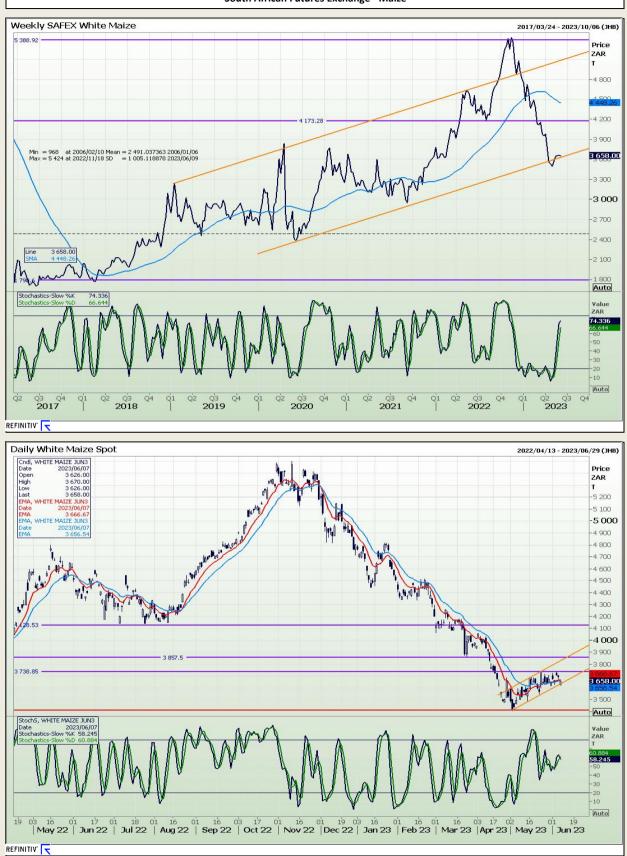

## **Technical Analysis**

South African Futures Exchange - Maize

DISCLAIMER: This report has been prepared by GroCapital Financial Services Pty Ltd, a wholly owned subsidiary of AFGRI Operations Limitedis provided to you for information purposes only.GROCAPITAL AND AFGRI hereby certify that the views expressed in this report were obtained from sources which GROCAPITAL AND AFGRI consider to be reliable.GROCAPITAL AND AFGRI do not make any representations or give any guarantees or warranties, expressed or implied, as to the correctness, accuracy or completeness of the report.Neither GROCAPITAL AND AFGRI, nor any affiliate, nor any of their respective officers, directors, partners or employees, respirations in the opinions, forecasts or information, irrespective of whether there has been any negligence by GroCapital and AFGRI, their affiliate, or their respective officers, directors, partners or employees, regardless of whether such damages were foreseen or unforeseen. The information contained in this report is confidential and may be subject to legal privilege. This report is not intended to not should it be taken to create any legal relations or contractual relations.

Market Report : 08 June 2023

### **Technical Analysis**

South African Futures Exchange - Maize

DISCLAIMER: This report has been prepared by GroCapital Financial Services Pty Ltd, a wholly owned subsidiary of AFGRI Operations Limitedis provided to you for information purposes only.GROCAPITAL AND AFGRI hereby certify that the views expressed in this report were obtained from sources which GROCAPITAL AND AFGRI consider to be reliable.GROCAPITAL AND AFGRI do not make any representations or give any guarantees or warranties, expressed or implied, as to the correctness, accuracy or completeness of the report.NetNether GROCAPITAL AND AFGRI, nor any affiliate, nor any of their respective officers, directors, partners or employees, shall assume any liability for any losses arising from errors or omissions in the opnions, forecasts or information, irrespective of whether there has been any negligence by GroCapital and AFGRI, their affiliate, or their respective officers, directors, partners or employees, regardless of whether such damages were foreseen or unforeseen. The information contained in this report is confidential and may be subject to legal privilege. This report is not intended to not should it be taken to create any legal relations or contractual relations.

Market Report : 08 June 2023

2023

2022