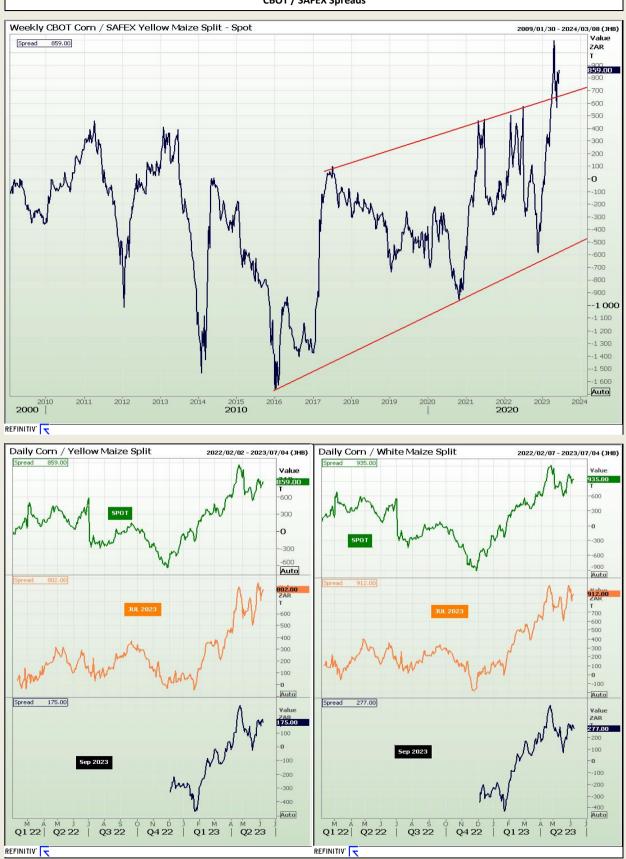

### **Technical Analysis**

Chicago Board of Trade - Corn

DISCLAIMER: This report has been prepared by GroCapital Financial Services Pty Ltd, a wholly owned subsidiary of AFGRI Operations Limitedis provided to you for information purposes only.GROCAPITAL AND AFGRI hereby certify that the views expressed in this report were obtained from sources which GROCAPITAL AND AFGRI consider to be reliable.GROCAPITAL AND AFGRI do not make any representations or give any guarantees or warranties, expressed or implied, as to the correctness, accuracy or completeness of the report.Neither GROCAPITAL AND AFGRI, nor any affiliate, nor any of their respective officers, directors, partners or employees, shall assume any liability for any losses arising from errors or omissions in the opinions, forecasts or information, irrespective of whether there has been any negligence by GroCapital and AFGRI, their affiliate, or their respective officers, directors, partners or employees, regardless of whether such damages were foreseen or unforeseen. The information contained in this report is confidential and may be subject to legal privilege. This report is not intended to not should it be taken to create any legal relations or contractual relations.

Market Report : 08 June 2023