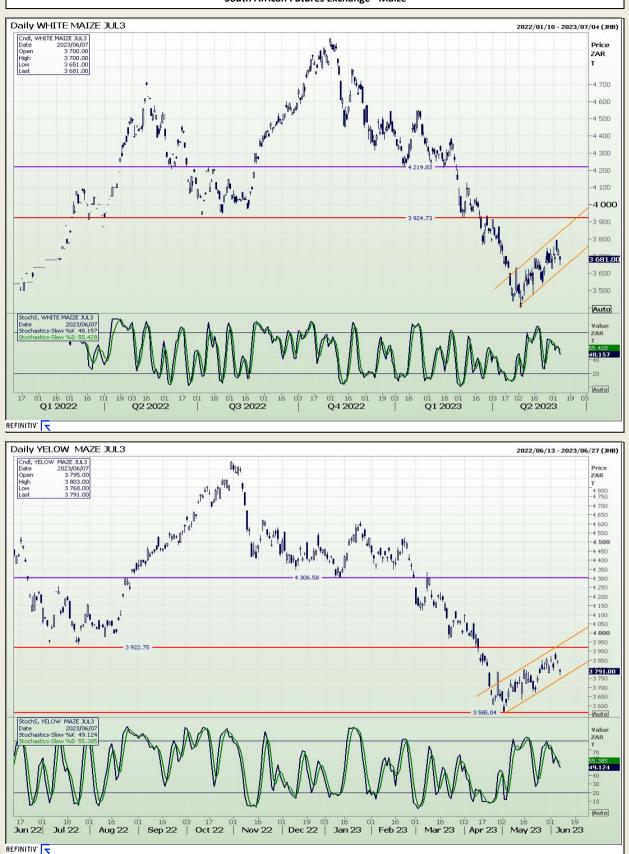

## **Technical Analysis**

South African Futures Exchange - Maize

DISCLAIMER: This report has been prepared by GroCapital Financial Services Pty Ltd, a wholly owned subsidiary of AFGRI Operations Limitedis provided to you for information purposes only.GROCAPITAL AND AFGRI hereby certify that the views expressed in this report were obtained from sources which GROCAPITAL AND AFGRI consider to be reliable.GROCAPITAL AND AFGRI do not make any representations or give any guarantees or warranties, expressed or implied, as to the correctness, accuracy or completeness of the report.Neither GROCAPITAL AND AFGRI, nor any affiliate, nor any of their respective officers, directors, partners or employees, respirations in the opinions, forecasts or information, irrespective of whether there has been any negligence by GroCapital and AFGRI, their affiliate, or their respective officers, directors, partners or employees, regardless of whether such damages were foreseen or unforeseen. The information contained in this report is confidential and may be subject to legal privilege. This report is not intended to not should it be taken to create any legal relations or contractual relations.

Market Report : 08 June 2023

### **Technical Analysis**

South African Futures Exchange - Maize

DISCLAIMER: This report has been prepared by GroCapital Financial Services Pty Ltd, a wholly owned subsidiary of AFGRI Operations Limitedis provided to you for information purposes only.GROCAPITAL AND AFGRI hereby certify that the views expressed in this report were obtained from sources which GROCAPITAL AND AFGRI consider to be reliable.GROCAPITAL AND AFGRI do not make any representations or give any guarantees or warranties, expressed or implied, as to the correctness, accuracy or completeness of the report.NetNether GROCAPITAL AND AFGRI, nor any affiliate, nor any of their respective officers, directors, partners or employees, shall assume any liability for any losses arising from errors or omissions in the opnions, forecasts or information, irrespective of whether there has been any negligence by GroCapital and AFGRI, their affiliate, or their respective officers, directors, partners or employees, regardless of whether such damages were foreseen or unforeseen. The information contained in this report is confidential and may be subject to legal privilege. This report is not intended to not should it be taken to create any legal relations or contractual relations.

Market Report : 08 June 2023

2023

2022