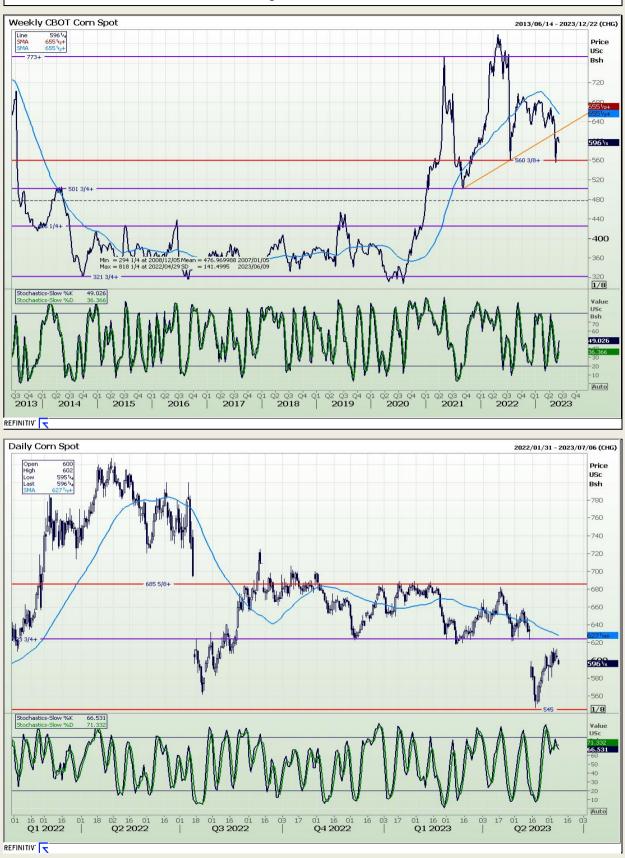

### **Technical Analysis**

Chicago Board of Trade - Corn

DISCLAIMER: This report has been prepared by GroCapital Financial Services Pty Ltd, a wholly owned subsidiary of AFGRI Operations Limitedis provided to you for information purposes only.GROCAPITAL AND AFGRI hereby certify that the views expressed in this report were obtained from sources which GROCAPITAL AND AFGRI consider to be reliable.GROCAPITAL AND AFGRI do not make any representations or give any guarantees or warranties, expressed or implied, as to the correctness, accuracy or completeness of the report.Neither GROCAPITAL AND AFGRI, nor any affiliate, nor any of their respective officers, directors, partners or employees, shall assume any liability for any losses arising from errors or omissions in the opinions, forecasts or information, irrespective of whether there has been any negligence by GroCapital and AFGRI, their affiliate, or their respective officers, directors, partners or employees, regardless of whether such damages were foreseen or unforeseen. The information contained in this report is confidential and may be subject to legal privilege. This report is not intended to not should it be taken to create any legal relations or contractual relations.

Market Report : 08 June 2023