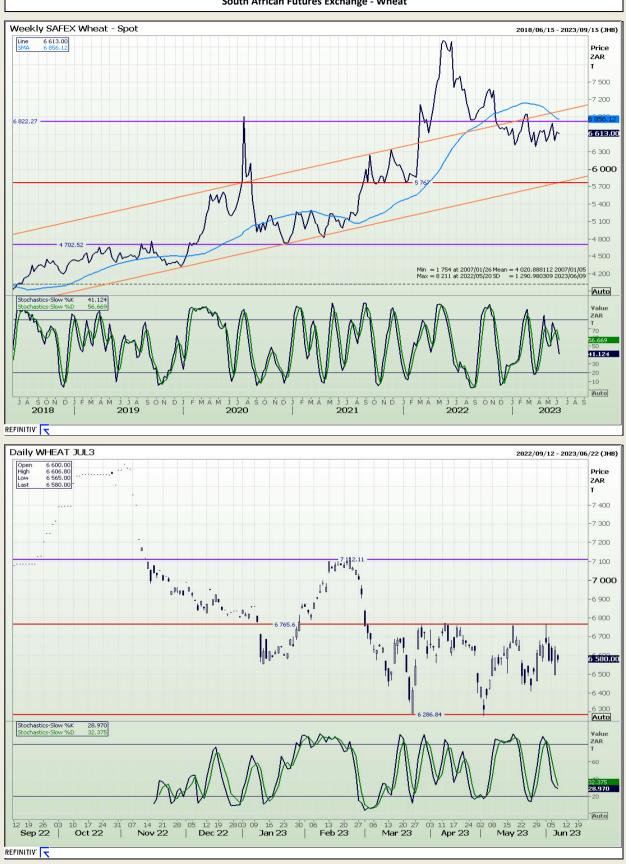

### **Technical Analysis**

South African Futures Exchange - Wheat

DISCLAIMER: This report has been prepared by GroCapital Financial Services Pty Ltd, a wholly owned subsidiary of AFGRI Operations Limitedis provided to you for information purposes only.GROCAPITAL AND AFGRI hereby certify that the views expressed in this report were obtained from sources which GROCAPITAL AND AFGRI consider to be reliable.GROCAPITAL AND AFGRI do not make any representations or give any guarantees or warranties, expressed or implied, as to the correctness, accuracy or completeness of the report.NetNether GROCAPITAL AND AFGRI, nor any affiliate, nor any of their respective officers, directors, partners or employees, shall assume any liability for any losses arising from errors or omissions in the opnions, forecasts or information, irrespective of whether there has been any negligence by GroCapital and AFGRI, their affiliate, or their respective officers, directors, partners or employees, regardless of whether such damages were foreseen or unforeseen. The information contained in this report is confidential and may be subject to legal privilege. This report is not intended to not should it be taken to create any legal relations or contractual relations.

Market Report : 08 June 2023