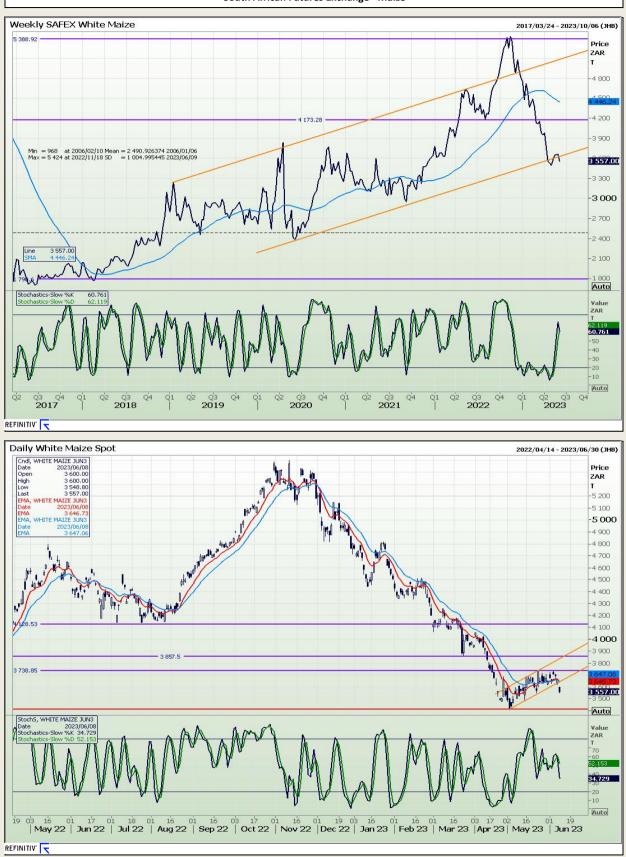

# **Technical Analysis**

South African Futures Exchange - Maize

DISCLAIMER: This report has been prepared by GroCapital Financial Services Pty Ltd, a wholly owned subsidiary of AFGRI Operations Limitedis provided to you for information purposes only.GROCAPITAL AND AFGRI hereby certify that the views expressed in this report were obtained from sources which GROCAPITAL AND AFGRI consider to be reliable.GROCAPITAL AND AFGRI do not make any representations or give any guarantees or warranties, expressed or implied, as to the correctness, accuracy or completeness of the report.Nether GROCAPITAL AND AFGRI, nor any affiliate, nor any of their respective officers, directors, partners or employees, shall assume any liability for any losses arising from errors or omissions in the opinions, forecasts or information, irrespective of whether there has been any negligence by GroCapital and AFGRI, their affiliate, or their respective officers, directors, partners or employees, regardless of whether such damages were foreseen or unforeseen. The information contained in this report is confidential and may be subject to legal privilege. This report is not intended to not should it be taken to create any legal relations or contractual relations.

Market Report : 09 June 2023