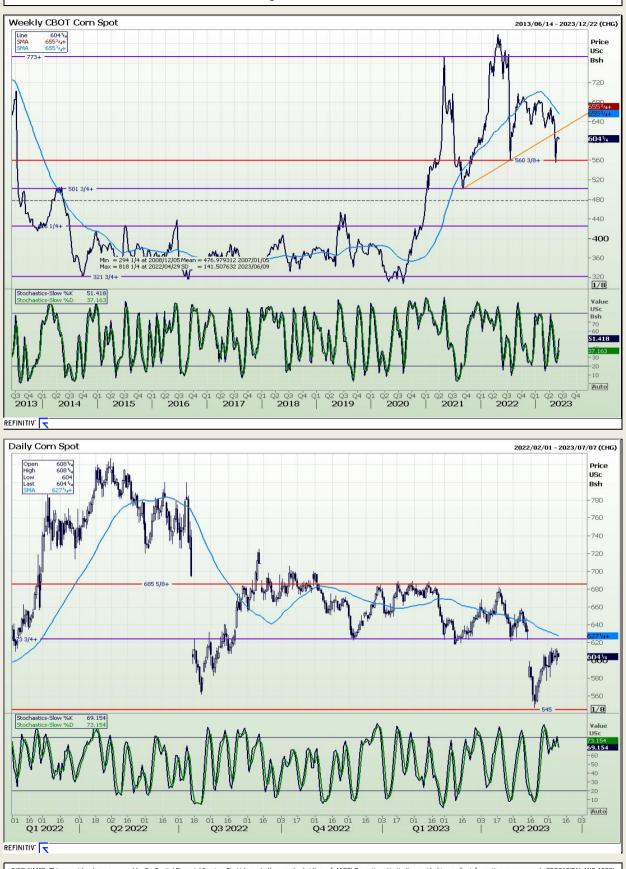

## **Technical Analysis**

Chicago Board of Trade - Corn

DISCLAIMER: This report has been prepared by GroCapital Financial Services Pty Ltd , a wholly owned subsidiary of AFGRI Operations Limitedis provided to you for information purposes only.GROCAPITAL AND AFGRI hereby certify that the views expressed in this report were obtained from sources which GROCAPITAL AND AFGRI consider to be reliable.GROCAPITAL AND AFGRI do not make any representations or give any guarantees or warranties, expressed or implied, as to the correctness, accuracy or completeness of the report.Neither GROCAPITAL AND AFGRI, nor any affiliate, nor any of their respective officers, directors, partners or employees, sealing from errors or omissions in the opinions, forecasts or information, irrespective of whether there has been any negligence by GroCapital and AFGRI, their affiliate, or their respective officers, directors, partners or employees, regardless of whether such damages were foreseen or unforeseen. The information contained in this report is confidential and may be subject to legal privilege. This report is not intended to not should it be taken to create any legal relations or contractual relations.

Jannie van Der Watt - 011 063 2729 Susan Mittermeier - 011 063 2720 Willem Peyper - 011 063 2724 Johan Du Toit - 011 063 2723

Market Report : 09 June 2023