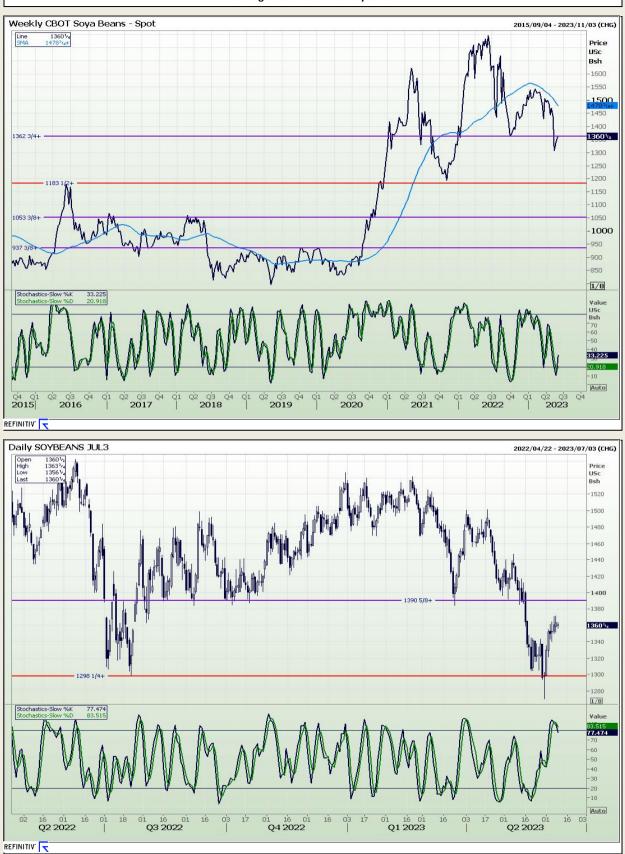

## **Technical Analysis**

Chicago Board of Trade - Soybeans

DISCLAIMER: This report has been prepared by GroCapital Financial Services Pty Ltd, a wholly owned subsidiary of AFGRI Operations Limitedis provided to you for information purposes only.GROCAPITAL AND AFGRI hereby certify that the views expressed in this report were obtained from sources which GROCAPITAL AND AFGRI consider to be reliable.GROCAPITAL AND AFGRI do not make any representations or give any guarantees or warranties, expressed or implied, as to the correctness, accuracy or completeness of the report.Nether GROCAPITAL AND AFGRI, nor any affiliate, nor any of their respective officers, directors, partners or employees, shall assume any liability for any losses arising from errors or omissions in the opinions, forecasts or information, irrespective of whether there has been any negligence by GroCapital and AFGRI, their affiliate, or their respective officers, directors, partners or employees, regardless of whether such damages were foreseen or unforeseen. The information contained in this report is confidential and may be subject to legal privilege. This report is not intended to not should it be taken to create any legal relations or contractual relations.

Market Report : 09 June 2023

19.943 Auto

29

Jun 23

May 23