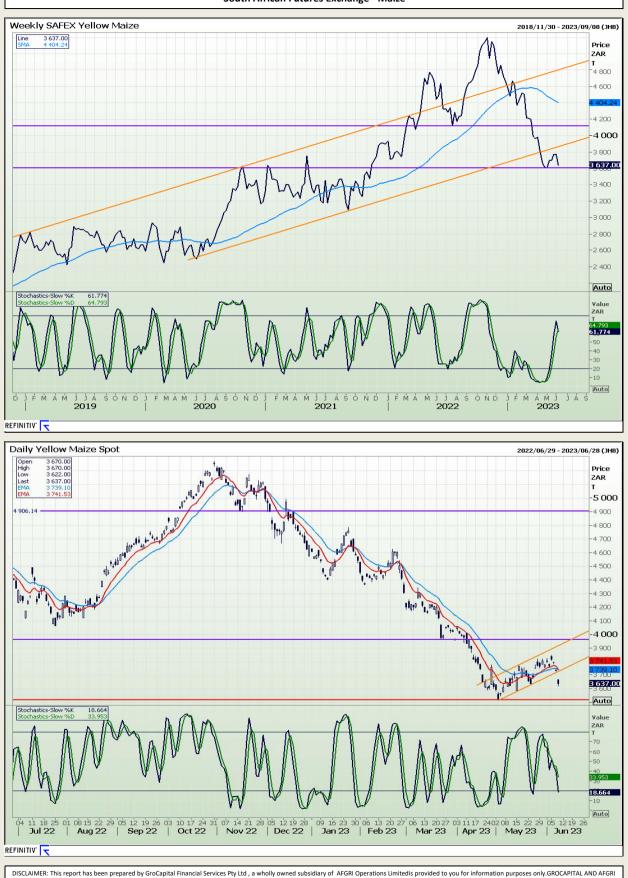

## **Technical Analysis**

South African Futures Exchange - Maize

DISCLAIMER: This report has been prepared by GroCapital Financial Services Pty Ltd, a wholly owned subsidiary of AFGRI Operations Limitedis provided to you for information purposes only.GROCAPITAL AND AFGRI hereby certify that the views expressed in this report were obtained from sources which GROCAPITAL AND AFGRI consider to be reliable.GROCAPITAL AND AFGRI do not make any representations or give any guarantees or warranties, expressed or implied, as to the correctness, accuracy or completeness of the report.Neither GROCAPITAL AND AFGRI, nor any affiliate, nor any of their respective officers, directors, partners or employees, shall assume any liability for any losses arising from errors or omissions in the opinions, forecasts or information, irrespective of whether there has been any negligence by GroCapital and AFGRI, their affiliate, or their respective officers, directors, partners or employees, regardless of whether such damages were foreseen or unforeseen. The information contained in this report is confidential and may be subject to legal privilege. This report is not intended to not should it be taken to create any legal relations or contractual relations.

Market Report : 09 June 2023