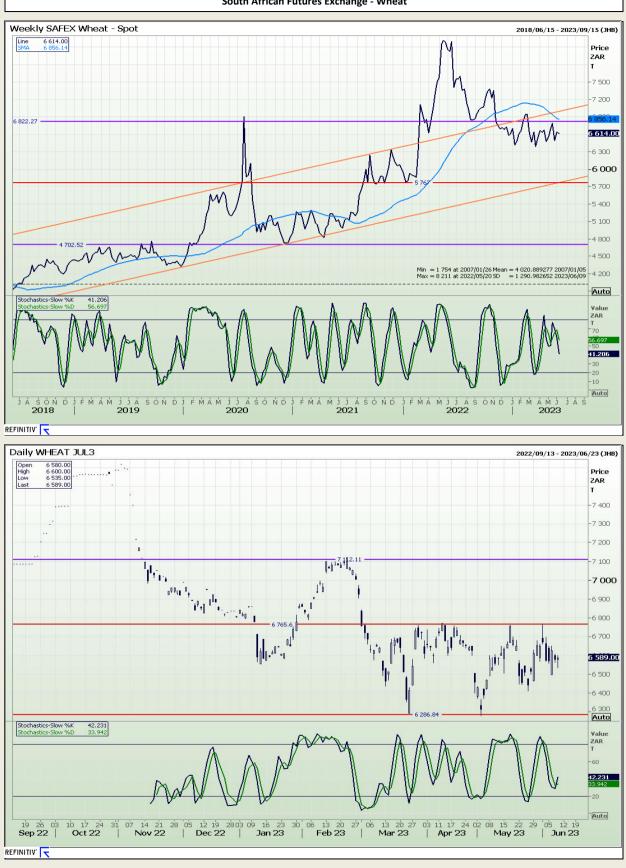

## **Technical Analysis**

South African Futures Exchange - Wheat

DISCLAIMER: This report has been prepared by GroCapital Financial Services Pty Ltd, a wholly owned subsidiary of AFGRI Operations Limitedis provided to you for information purposes only.GROCAPITAL AND AFGRI hereby certify that the views expressed in this report were obtained from sources which GROCAPITAL AND AFGRI consider to be reliable.GROCAPITAL AND AFGRI do not make any representations or give any guarantees or warranties, expressed or implied, as to the correctness, accuracy or completeness of the report.NetNether GROCAPITAL AND AFGRI, nor any affiliate, nor any of their respective officers, directors, partners or employees, shall assume any liability for any losses arising from errors or omissions in the opnions, forecasts or information, irrespective of whether there has been any negligence by GroCapital and AFGRI, their affiliate, or their respective officers, directors, partners or employees, regardless of whether such damages were foreseen or unforeseen. The information contained in this report is confidential and may be subject to legal privilege. This report is not intended to not should it be taken to create any legal relations or contractual relations.