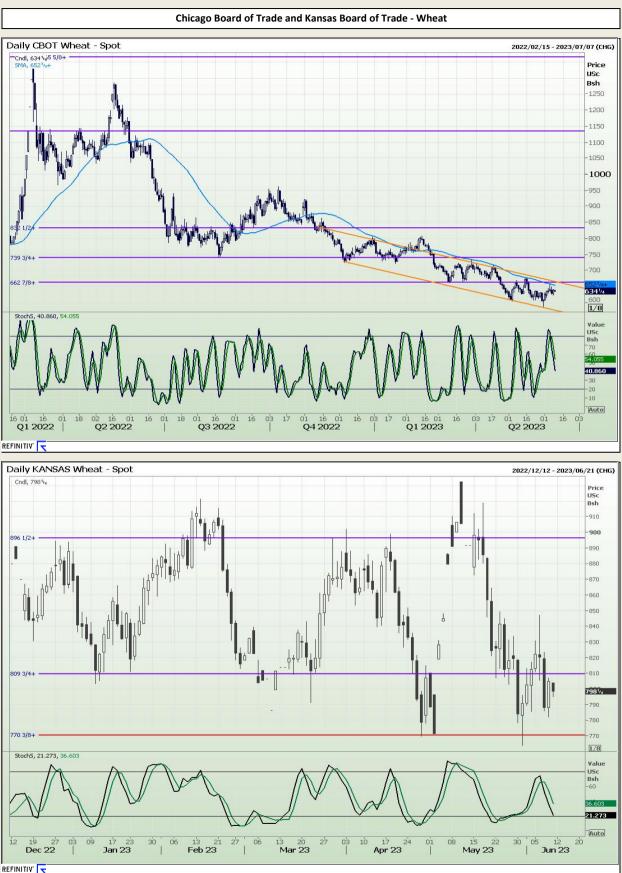

## **Technical Analysis**

Chicago Board of Trade and Kansas Board of Trade - Wheat Weekly CBOT Wheat - Spot 2017/02/03 - 2023/10/13 (CHG) Price USc Bsh 1200 1150 -1100 1050 1000 950 -900 850 www.har -800 621 550 500 450 1/8 Stochastics-Slow Value Bsh 43.884 31.420 -10 Auto Q4 Q'2 Q1 Q2 Q4 Q1 Q2 Q4 Q1 Q'2 Q1 Q3 2021 Q4 Q1 2023 Q3 2019 Q3 2020 2017 2018 2022 REFINITIV' Weekly KANSAS Wheat - Spot 2017/02/03 - 2023/10/13 (CHG) 798% 848% Line Price USc Bsh 1000 89.3/8 900 North Andrew 798<sup>1</sup>/ 700 600 5631/44 500 1/8

REFINITIV'

DISCLAIMER: This report has been prepared by GroCapital Financial Services Pty Ltd , a wholly owned subsidiary of AFGRI Operations Limitedis provided to you for information purposes only.GROCAPITAL AND AFGRI hereby certify that the views expressed in this report were obtained from sources which GROCAPITAL AND AFGRI consider to be reliable.GROCAPITAL AND AFGRI do not make any representations or give any guarantees or warranties, expressed or implied, as to the correctness, accuracy or completeness of the report. Neither GROCAPITAL AND AFGRI, nor any affiliate, nor any of their respective officers, directors, partners or employees shall assume any liability for any losses arising from errors or omissions in the opinions, forecasts or information, irrespective of whether there has been any negligence by GroCapital and AFGRI, their affiliate, or their espective officers, directors, partners or employees, regardless of whether such damages were foreseen or unforeseen. The information contained in this report is confidential and may be subject to legal privilege. This report is not intended to not should it be taken to create any legal relations or contractual relatio