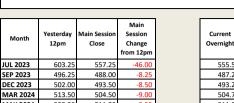

## **Wheat Market**

Chicago Board of Trade and Kansas Board of Trade

|          | CBOT Wheat        |                       |                        |                                     |                      |                                          | KBOT Wheat                       |          |                   |                       |                        |                                     |                      |                                          |                                  |
|----------|-------------------|-----------------------|------------------------|-------------------------------------|----------------------|------------------------------------------|----------------------------------|----------|-------------------|-----------------------|------------------------|-------------------------------------|----------------------|------------------------------------------|----------------------------------|
| Month    | Yesterday<br>12pm | Main Session<br>Close | Main Session<br>Change | Main Session<br>Change from<br>12pm | Current<br>Overnight | Overnight<br>Change from<br>Main Session | Overnight<br>Change from<br>12pm | Month    | Yesterday<br>12pm | Main Session<br>Close | Main Session<br>Change | Main Session<br>Change from<br>12pm | Current<br>Overnight | Overnight<br>Change from<br>Main Session | Overnight<br>Change from<br>12pm |
| JUL 2023 | 659.25            | 628.50                | The record c           | -30.75                              | 628.25               | -0.25                                    | -31.00                           | JUL 2013 | 854.00            | 798.75                | The record             | -55.25                              | 805.75               | 7.00                                     | -48.25                           |
| SEP 2023 | 651.00            | 641.75                | The record c           | -9.25                               | 640.00               | -1.75                                    | -11.00                           | SEP 2013 | 804.25            | 796.50                | The record             | -7.75                               | 798.50               | 2.00                                     | -5.75                            |
| DEC 2023 | 669.50            | 660.75                | The record c           | -8.75                               | 658.75               | -2.00                                    | -10.75                           | DEC 2013 | 864.00            | 798.75                | The record             | -65.25                              | 799.50               | 0.75                                     | -64.50                           |
| MAR 2024 | 685.50            | 677.00                | The record c           | -8.50                               | 674.50               | -2.50                                    | -11.00                           | MAR 2014 | 844.25            | 796.25                | The record             | -48.00                              | 797.00               | 0.75                                     | -47.25                           |
| MAY 2024 | 715.00            | 685.75                | The record c           | -29.25                              | 529.00               | -156.75                                  | -186.00                          | MAY 2014 | 1018.00           | 788.25                | The record             | -229.75                             | 788.00               | -0.25                                    | -230.00                          |