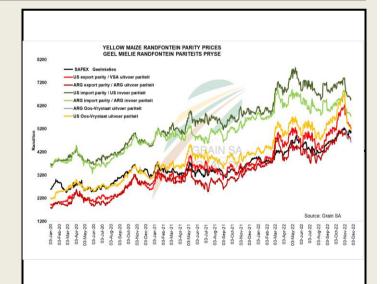

### South African Futures Exchange

|                     | мтм        | Volatility | Parity<br>Change | Parity Price |
|---------------------|------------|------------|------------------|--------------|
| White Maize Future  |            |            |                  |              |
| Jul 2023            | R 3 531.00 | 26.5%      | R -354.11        | R 3 176.89   |
| Sep 2023            | R 3 619.00 | 27.5%      | R -68.66         | R 3 550.34   |
| Dec 2023            | R 3 702.00 | 24%        | R -66.85         | R 3 635.15   |
| Mar 2024            | R 3775.00  | 23.5%      | R -66.90         | R 3 708.10   |
| May 2024            | R 3 800.00 | 0%         | R -70.61         | R 3729.39    |
| Jul 2024            | R 3 839.00 | 24.5%      |                  | R 3 839.00   |
| Sep 2024            |            |            |                  |              |
| Yellow Maize Future |            |            |                  |              |
| Jul 2023            | R 3 597.00 | 26.5%      | R -354.11        | R 3 242.89   |
| Sep 2023            | R 3 695.00 | 26%        | R -68.66         | R 3 626.34   |
| Dec 2023            | R 3 776.00 | 21.25%     | R -66.85         | R 3 709.15   |
| Mar 2024            | R 3812.00  | 22%        | R -66.90         | R 3745.10    |
| May 2024            | R 3 856.00 | 0%         | R -70.61         | R 3785.39    |
| Jul 2024            | R 3 808.00 | 18.75%     |                  | R 3 808.00   |
| Sep 2024            |            |            |                  |              |

The local Maize market traded higher yesterday. The Jul23 White Maize contract ended R15.00 up and Jul23 Yellow Maize closed R9.00 higher. The Sep23 White Maize closed higher by R13.00 and Sep23 Yellow Maize ended R10.00 up. The parity move for the Jul23 Maize contract for yesterday was R2.00 negative.