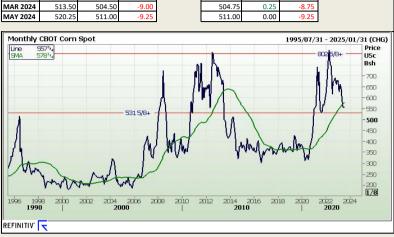

### Chicago Board of Trade

|          |                                                                 |                       | CBOT Soy               | ybean Seed                          |                      |                                          |                                             |            | CBOT Soybean Me       | al                   |
|----------|-----------------------------------------------------------------|-----------------------|------------------------|-------------------------------------|----------------------|------------------------------------------|---------------------------------------------|------------|-----------------------|----------------------|
| Month    | Yesterday<br>12pm                                               | Main Session<br>Close | Main Session<br>Change | Main Session<br>Change from<br>12pm | Current<br>Overnight | Overnight<br>Change from<br>Main Session | Overnight<br>Change from<br>12pm            | Month      | Main Session<br>Close | Current<br>Overnight |
| IUL 2023 | 1497.50                                                         | 1562.00               | The record             | 64.50                               | 902.00               | -660.00                                  | -595.50                                     | JUL 2013   | 418.6                 | 418.80               |
| AUG 2023 | 1500.25                                                         | 1467.75               | The record             | -32.50                              | 1470.25              | 2.50                                     | -30.00                                      | AUG 2013   | 411.7                 | 411.50               |
| SEP 2023 | 1407.75                                                         | 1377.50               | The record             | -30.25                              | 1380.25              | 2.75                                     | -27.50                                      | SEP 2013   | 405.6                 | 405.70               |
| NOV 2023 | 1388.25                                                         | 1353.75               | The record             | -34.50                              | 1353.25              | -0.50                                    | -35.00                                      | OCT 2013   | 398                   | 398.90               |
| JAN 2024 | 1390.25                                                         | 1359.25               | The record             | -31.00                              | 1358.75              | -0.50                                    | -31.50                                      | DEC 2013   | 396                   | 396.60               |
| Line     | 2 <b>ВОТ Soya</b><br>1562<br>1465 <sup>3</sup> / <sub>4</sub> + | Beans Spot            |                        | ĥ                                   | 2015/11/             | 20 - 2023/12                             | 2/01 (CHG)<br>Price<br>USc<br>Bsh<br>- 1600 | FarmProgre | ess - US markets cl   | osed                 |