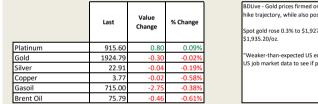

#### Commodities

Value

Change

0.0

0.00

0.0

0.00

ess De

Current Bio

70887.8

71433.00

Access Der

7527.2

7369.93

16039.1

19415.6

JSE TOP 40

S&P 500

Hang Seng

ALSI

FTSE

CAC

DAX

BDLive - Gold prices firmed on Tuesday as some traders bet that recent weak US economic data may prompt the Federal Reserve to rethink its rate hike trajectory, while also positioning for further cues from the minutes of the US central bank's last meeting. Spot gold rose 0.3% to \$1,927.40 an ounce by 8.43am GMT, with trading volumes thin as a result of holiday in the US. US gold futures added 0.3% to \$1,935.20/20.