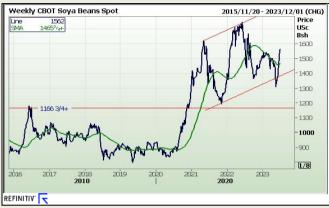

### Chicago Board of Trade

|          |                                                                 |                       | CBOT Soy               | ybean Seed                          |                      |                                          |                                             |            | CBOT Soybean Me       | al                   |
|----------|-----------------------------------------------------------------|-----------------------|------------------------|-------------------------------------|----------------------|------------------------------------------|---------------------------------------------|------------|-----------------------|----------------------|
| Month    | Yesterday<br>12pm                                               | Main Session<br>Close | Main Session<br>Change | Main Session<br>Change from<br>12pm | Current<br>Overnight | Overnight<br>Change from<br>Main Session | Overnight<br>Change from<br>12pm            | Month      | Main Session<br>Close | Current<br>Overnight |
| IUL 2023 | 1497.50                                                         | 1562.00               | The record             | 64.50                               | 902.00               | -660.00                                  | -595.50                                     | JUL 2013   | 418.6                 | 418.80               |
| AUG 2023 | 1500.25                                                         | 1467.75               | The record             | -32.50                              | 1470.25              | 2.50                                     | -30.00                                      | AUG 2013   | 411.7                 | 411.50               |
| SEP 2023 | 1407.75                                                         | 1377.50               | The record             | -30.25                              | 1380.25              | 2.75                                     | -27.50                                      | SEP 2013   | 405.6                 | 405.70               |
| NOV 2023 | 1388.25                                                         | 1353.75               | The record             | -34.50                              | 1353.25              | -0.50                                    | -35.00                                      | OCT 2013   | 398                   | 398.90               |
| JAN 2024 | 1390.25                                                         | 1359.25               | The record             | -31.00                              | 1358.75              | -0.50                                    | -31.50                                      | DEC 2013   | 396                   | 396.60               |
| Line     | 2 <b>ВОТ Soya</b><br>1562<br>1465 <sup>3</sup> / <sub>4</sub> + | Beans Spot            |                        | ĥ                                   | 2015/11/             | 20 - 2023/12                             | 2/01 (CHG)<br>Price<br>USc<br>Bsh<br>- 1600 | FarmProgre | ess - US markets cl   | osed                 |

The local Soya market traded lower yesterday. The Jul23 Soya contract ended R104.00 down The local Suns market closed lower yesterday. The Jul23 Suns contract closed R12.00 down and Sep23 Soya closed R73.00 lower. The parity move for the Jul23 Soya contract for yesterday ، and Sep23 Suns closed R22.00 lower. was R22.00 negative.