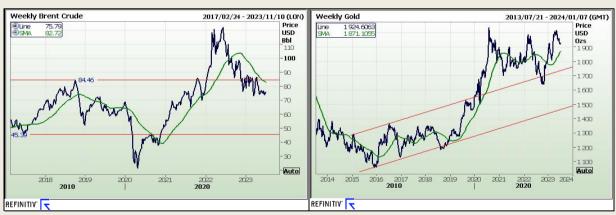

JSE TOP 40

S&P 500

Hang Seng

ALSI

FTSE

CAC

DAX

BDLive - Gold prices firmed on Tuesday as some traders bet that recent weak US economic data may prompt the Federal Reserve to rethink its rate hike trajectory, while also positioning for further cues from the minutes of the US central bank's last meeting. Spot gold rose 0.3% to \$1,927.40 an ounce by 8.43am GMT, with trading volumes thin as a result of holiday in the US. US gold futures added 0.3% to \$1,935.20/20.

"Weaker-than-expected US economic data released on Monday, including PMIs, have supported gold. Market participants will closely track coming US job market data to see if previous US interest rate hikes will slow down the economy," UBS analyst Giovanni Staunovo said.