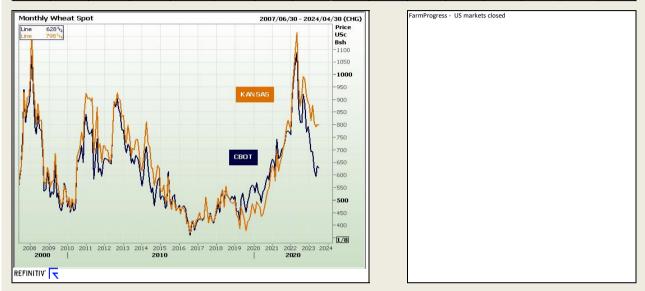

## **Wheat Market**

Chicago Board of Trade and Kansas Board of Trade

|          | CBOT Wheat        |                       |                        |                                     |                      |                                          | KBOT Wheat                       |          |                   |                       |                        |                                     |                      |                                          |                                  |
|----------|-------------------|-----------------------|------------------------|-------------------------------------|----------------------|------------------------------------------|----------------------------------|----------|-------------------|-----------------------|------------------------|-------------------------------------|----------------------|------------------------------------------|----------------------------------|
| Month    | Yesterday<br>12pm | Main Session<br>Close | Main Session<br>Change | Main Session<br>Change from<br>12pm | Current<br>Overnight | Overnight<br>Change from<br>Main Session | Overnight<br>Change from<br>12pm | Month    | Yesterday<br>12pm | Main Session<br>Close | Main Session<br>Change | Main Session<br>Change from<br>12pm | Current<br>Overnight | Overnight<br>Change from<br>Main Session | Overnight<br>Change from<br>12pm |
| JUL 2023 | 659.25            | 628.50                | The record c           | -30.75                              | 628.25               | -0.25                                    | -31.00                           | JUL 2013 | 854.00            | 798.75                | The record             | -55.25                              | 805.75               | 7.00                                     | -48.25                           |
| SEP 2023 | 651.00            | 641.75                | The record c           | -9.25                               | 640.00               | -1.75                                    | -11.00                           | SEP 2013 | 804.25            | 796.50                | The record             | -7.75                               | 798.50               | 2.00                                     | -5.75                            |
| DEC 2023 | 669.50            | 660.75                | The record c           | -8.75                               | 658.75               | -2.00                                    | -10.75                           | DEC 2013 | 864.00            | 798.75                | The record             | -65.25                              | 799.50               | 0.75                                     | -64.50                           |
| MAR 2024 | 685.50            | 677.00                | The record c           | -8.50                               | 674.50               | -2.50                                    | -11.00                           | MAR 2014 | 844.25            | 796.25                | The record             | -48.00                              | 797.00               | 0.75                                     | -47.25                           |
| MAY 2024 | 715.00            | 685.75                | The record c           | -29.25                              | 529.00               | -156.75                                  | -186.00                          | MAY 2014 | 1018.00           | 788.25                | The record             | -229.75                             | 788.00               | -0.25                                    | -230.00                          |