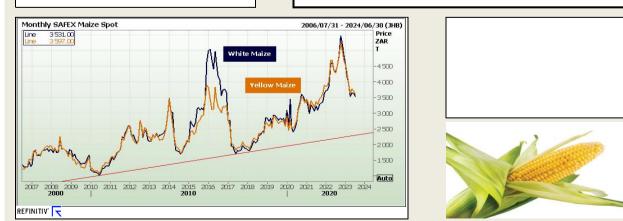

### South African Futures Exchange

|                     | мтм        | Volatility | Parity<br>Change | Parity Price |
|---------------------|------------|------------|------------------|--------------|
| White Maize Future  |            |            |                  |              |
| Jul 2023            | R 3 531.00 | 26.5%      | R -354.11        | R 3 176.89   |
| Sep 2023            | R 3 619.00 | 27.5%      | R -68.66         | R 3 550.34   |
| Dec 2023            | R 3 702.00 | 24%        | R -66.85         | R 3 635.15   |
| Mar 2024            | R 3775.00  | 23.5%      | R -66.90         | R 3 708.10   |
| May 2024            | R 3 800.00 | 0%         | R -70.61         | R 3729.39    |
| Jul 2024            | R 3 839.00 | 24.5%      |                  | R 3 839.00   |
| Sep 2024            |            |            |                  |              |
| Yellow Maize Future |            |            |                  |              |
| Jul 2023            | R 3 597.00 | 26.5%      | R -354.11        | R 3 242.89   |
| Sep 2023            | R 3 695.00 | 26%        | R -68.66         | R 3 626.34   |
| Dec 2023            | R 3 776.00 | 21.25%     | R -66.85         | R 3 709.15   |
| Mar 2024            | R 3812.00  | 22%        | R -66.90         | R 3745.10    |
| May 2024            | R 3 856.00 | 0%         | R -70.61         | R 3785.39    |
| Jul 2024            | R 3 808.00 | 18.75%     |                  | R 3 808.00   |
| Sep 2024            |            |            |                  |              |

The local Maize market traded higher yesterday. The Jul23 White Maize contract ended R15.00 up and Jul23 Yellow Maize closed R9.00 higher. The Sep23 White Maize closed higher by R13.00 and Sep23 Yellow Maize ended R10.00 up. The parity move for the Jul23 Maize contract for yesterday was R2.00 negative.