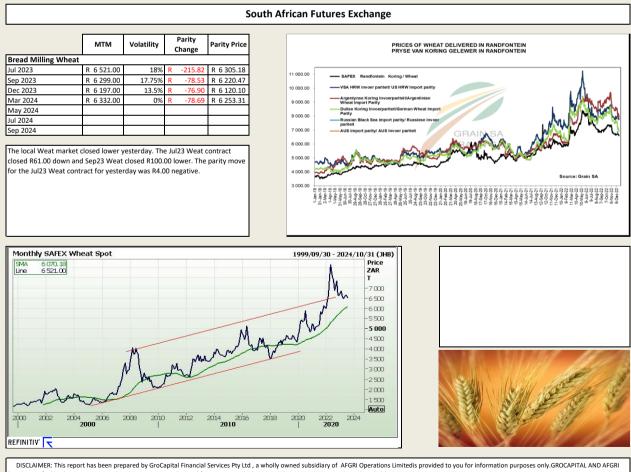

### South African Futures Exchange

|                     | мтм        | Volatility | Parity<br>Change | Parity Price |
|---------------------|------------|------------|------------------|--------------|
| White Maize Future  |            |            |                  |              |
| Jul 2023            | R 3 531.00 | 26.5%      | R -354.11        | R 3 176.89   |
| Sep 2023            | R 3 619.00 | 27.5%      | R -68.66         | R 3 550.34   |
| Dec 2023            | R 3 702.00 | 24%        | R -66.85         | R 3 635.15   |
| Mar 2024            | R 3775.00  | 23.5%      | R -66.90         | R 3 708.10   |
| May 2024            | R 3 800.00 | 0%         | R -70.61         | R 3729.39    |
| Jul 2024            | R 3 839.00 | 24.5%      |                  | R 3 839.00   |
| Sep 2024            |            |            |                  |              |
| Yellow Maize Future |            |            |                  |              |
| Jul 2023            | R 3 597.00 | 26.5%      | R -354.11        | R 3 242.89   |
| Sep 2023            | R 3 695.00 | 26%        | R -68.66         | R 3 626.34   |
| Dec 2023            | R 3 776.00 | 21.25%     | R -66.85         | R 3 709.15   |
| Mar 2024            | R 3812.00  | 22%        | R -66.90         | R 3745.10    |
| May 2024            | R 3 856.00 | 0%         | R -70.61         | R 3785.39    |
| Jul 2024            | R 3 808.00 | 18.75%     |                  | R 3 808.00   |
| Sep 2024            |            |            |                  |              |

The local Maize market traded higher yesterday. The Jul23 White Maize contract ended R15.00 up and Jul23 Yellow Maize closed R9.00 higher. The Sep23 White Maize closed higher by R13.00 and Sep23 Yellow Maize ended R10.00 up. The parity move for the Jul23 Maize contract for yesterday was R2.00 negative.