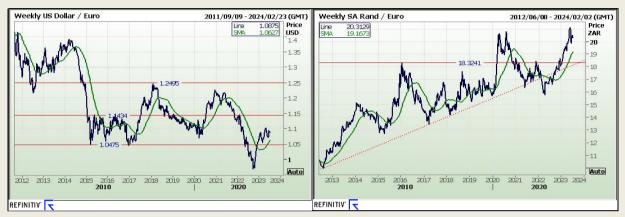

#### **Financials**

| Currency           | Bid -<br>Yesterday<br>12pm | Current Bid | Value<br>Change | % Change |
|--------------------|----------------------------|-------------|-----------------|----------|
| USDollar/Rand      | 18.6896                    | 18.6769     | -0.0127         | -0.07%   |
| Euro/Rand          | 20.3664                    | 20.3129     | -0.0535         | -0.26%   |
| GBPound/Rand       | 23.7235                    | 23.7263     | 0.0028          | 0.01%    |
| AusDollar/Rand     | 12.4959                    | 12.4836     | -0.0123         | -0.10%   |
| Euro/USDollar      | 1.0897                     | 1.0875      | -0.0022         | -0.20%   |
| GBPound/USDollar   | 1.2695                     | 1.2706      | 0.0011          | 0.09%    |
| AusDollar/USDollar | 0.6686                     | 0.6684      | -0.0002         | -0.03%   |
| JpyYen/USDollar    | 144.4100                   | 144.4800    | 0.0700          | 0.05%    |