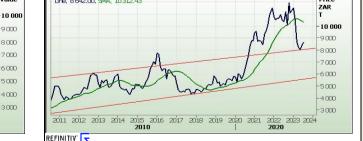

#### South African Futures Exchange

| Soybean Future |            |      |                  |              | Sunflower Seeds Future |          |   |          |        |                                                                                                                                                                                                                                                                                                                                                                                                                                                                                                                                                                                                                                                                                                                                                                                                                                                                                                                                                                                                                                                                                                                                                                                                                                                                                                                                                                                                                                                                                                                                                                                                                                                                                                                                                                                                                                                                                                                                                                                                                                                                                                                                |
|----------------|------------|------|------------------|--------------|------------------------|----------|---|----------|--------|--------------------------------------------------------------------------------------------------------------------------------------------------------------------------------------------------------------------------------------------------------------------------------------------------------------------------------------------------------------------------------------------------------------------------------------------------------------------------------------------------------------------------------------------------------------------------------------------------------------------------------------------------------------------------------------------------------------------------------------------------------------------------------------------------------------------------------------------------------------------------------------------------------------------------------------------------------------------------------------------------------------------------------------------------------------------------------------------------------------------------------------------------------------------------------------------------------------------------------------------------------------------------------------------------------------------------------------------------------------------------------------------------------------------------------------------------------------------------------------------------------------------------------------------------------------------------------------------------------------------------------------------------------------------------------------------------------------------------------------------------------------------------------------------------------------------------------------------------------------------------------------------------------------------------------------------------------------------------------------------------------------------------------------------------------------------------------------------------------------------------------|
|                | мтм        | Vols | Parity<br>Change | Market Price |                        |          |   | мтм      | Vols   | Children O                                                                                                                                                                                                                                                                                                                                                                                                                                                                                                                                                                                                                                                                                                                                                                                                                                                                                                                                                                                                                                                                                                                                                                                                                                                                                                                                                                                                                                                                                                                                                                                                                                                                                                                                                                                                                                                                                                                                                                                                                                                                                                                     |
| Jul 2023       | R 8 296.00 | 23%  | R -4 093.66      | R 4 202.34   |                        | Jul 2023 | R | 8 642.00 | 21%    |                                                                                                                                                                                                                                                                                                                                                                                                                                                                                                                                                                                                                                                                                                                                                                                                                                                                                                                                                                                                                                                                                                                                                                                                                                                                                                                                                                                                                                                                                                                                                                                                                                                                                                                                                                                                                                                                                                                                                                                                                                                                                                                                |
| Sep 2023       | R 8474.00  | 23%  | R -195.29        | R 8278.71    |                        | Sep 2023 | R | 8 881.00 | 19.5%  |                                                                                                                                                                                                                                                                                                                                                                                                                                                                                                                                                                                                                                                                                                                                                                                                                                                                                                                                                                                                                                                                                                                                                                                                                                                                                                                                                                                                                                                                                                                                                                                                                                                                                                                                                                                                                                                                                                                                                                                                                                                                                                                                |
| Dec 2023       | R 8 701.00 | 22%  |                  | R 8 701.00   |                        | Dec 2023 | R | 9 129.00 | 15.25% | Andre Andre Andre                                                                                                                                                                                                                                                                                                                                                                                                                                                                                                                                                                                                                                                                                                                                                                                                                                                                                                                                                                                                                                                                                                                                                                                                                                                                                                                                                                                                                                                                                                                                                                                                                                                                                                                                                                                                                                                                                                                                                                                                                                                                                                              |
| Mar 2024       | R 8 671.00 | 0%   |                  | R 8 671.00   |                        | Mar 2024 | R | 8 954.00 | 0%     | Street                                                                                                                                                                                                                                                                                                                                                                                                                                                                                                                                                                                                                                                                                                                                                                                                                                                                                                                                                                                                                                                                                                                                                                                                                                                                                                                                                                                                                                                                                                                                                                                                                                                                                                                                                                                                                                                                                                                                                                                                                                                                                                                         |
| May 2024       | R 8 300.00 | 0%   |                  | R 8 300.00   |                        | May 2024 |   |          |        | A CONTRACTOR OF A CONTRACTOR O |
| Jul 2024       | R 8 231.00 | 0%   |                  | R 8231.00    |                        | Jul 2024 |   |          |        |                                                                                                                                                                                                                                                                                                                                                                                                                                                                                                                                                                                                                                                                                                                                                                                                                                                                                                                                                                                                                                                                                                                                                                                                                                                                                                                                                                                                                                                                                                                                                                                                                                                                                                                                                                                                                                                                                                                                                                                                                                                                                                                                |
| Sep 2024       |            |      |                  |              |                        | Sep 2024 |   |          |        |                                                                                                                                                                                                                                                                                                                                                                                                                                                                                                                                                                                                                                                                                                                                                                                                                                                                                                                                                                                                                                                                                                                                                                                                                                                                                                                                                                                                                                                                                                                                                                                                                                                                                                                                                                                                                                                                                                                                                                                                                                                                                                                                |

The local Soya market traded lower yesterday. The Jul23 Soya contract ended R104.00 down The local Suns market closed lower yesterday. The Jul23 Suns contract closed R12.00 down and Sep23 Soya closed R73.00 lower. The parity move for the Jul23 Soya contract for yesterday ، and Sep23 Suns closed R22.00 lower. was R22.00 negative.