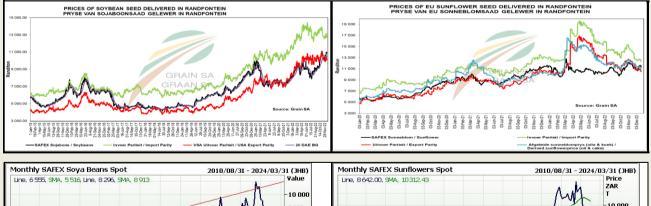

#### South African Futures Exchange

| Soybean Future |            |      |                  |              | Sunflower Seeds Future |          |   |          |        |                                                                                                                                                                                                                                                                                                                                                                                                                                                                                                                                                                                                                                                                                                                                                                                                                                                                                                                                                                                                                                                                                                                                                                                                                                                                                                                                                                                                                                                                                                                                                                                                                                                                                                                                                                                                                                                                                                                                                                                                                                                                                                                                |
|----------------|------------|------|------------------|--------------|------------------------|----------|---|----------|--------|--------------------------------------------------------------------------------------------------------------------------------------------------------------------------------------------------------------------------------------------------------------------------------------------------------------------------------------------------------------------------------------------------------------------------------------------------------------------------------------------------------------------------------------------------------------------------------------------------------------------------------------------------------------------------------------------------------------------------------------------------------------------------------------------------------------------------------------------------------------------------------------------------------------------------------------------------------------------------------------------------------------------------------------------------------------------------------------------------------------------------------------------------------------------------------------------------------------------------------------------------------------------------------------------------------------------------------------------------------------------------------------------------------------------------------------------------------------------------------------------------------------------------------------------------------------------------------------------------------------------------------------------------------------------------------------------------------------------------------------------------------------------------------------------------------------------------------------------------------------------------------------------------------------------------------------------------------------------------------------------------------------------------------------------------------------------------------------------------------------------------------|
|                | мтм        | Vols | Parity<br>Change | Market Price |                        |          |   | мтм      | Vols   | Children O                                                                                                                                                                                                                                                                                                                                                                                                                                                                                                                                                                                                                                                                                                                                                                                                                                                                                                                                                                                                                                                                                                                                                                                                                                                                                                                                                                                                                                                                                                                                                                                                                                                                                                                                                                                                                                                                                                                                                                                                                                                                                                                     |
| Jul 2023       | R 8 296.00 | 23%  | R -4 093.66      | R 4 202.34   |                        | Jul 2023 | R | 8 642.00 | 21%    |                                                                                                                                                                                                                                                                                                                                                                                                                                                                                                                                                                                                                                                                                                                                                                                                                                                                                                                                                                                                                                                                                                                                                                                                                                                                                                                                                                                                                                                                                                                                                                                                                                                                                                                                                                                                                                                                                                                                                                                                                                                                                                                                |
| Sep 2023       | R 8474.00  | 23%  | R -195.29        | R 8278.71    |                        | Sep 2023 | R | 8 881.00 | 19.5%  |                                                                                                                                                                                                                                                                                                                                                                                                                                                                                                                                                                                                                                                                                                                                                                                                                                                                                                                                                                                                                                                                                                                                                                                                                                                                                                                                                                                                                                                                                                                                                                                                                                                                                                                                                                                                                                                                                                                                                                                                                                                                                                                                |
| Dec 2023       | R 8 701.00 | 22%  |                  | R 8 701.00   |                        | Dec 2023 | R | 9 129.00 | 15.25% | Andre Andre Andre                                                                                                                                                                                                                                                                                                                                                                                                                                                                                                                                                                                                                                                                                                                                                                                                                                                                                                                                                                                                                                                                                                                                                                                                                                                                                                                                                                                                                                                                                                                                                                                                                                                                                                                                                                                                                                                                                                                                                                                                                                                                                                              |
| Mar 2024       | R 8 671.00 | 0%   |                  | R 8 671.00   |                        | Mar 2024 | R | 8 954.00 | 0%     | Street                                                                                                                                                                                                                                                                                                                                                                                                                                                                                                                                                                                                                                                                                                                                                                                                                                                                                                                                                                                                                                                                                                                                                                                                                                                                                                                                                                                                                                                                                                                                                                                                                                                                                                                                                                                                                                                                                                                                                                                                                                                                                                                         |
| May 2024       | R 8 300.00 | 0%   |                  | R 8 300.00   |                        | May 2024 |   |          |        | A CONTRACTOR OF A CONTRACTOR O |
| Jul 2024       | R 8 231.00 | 0%   |                  | R 8231.00    |                        | Jul 2024 |   |          |        |                                                                                                                                                                                                                                                                                                                                                                                                                                                                                                                                                                                                                                                                                                                                                                                                                                                                                                                                                                                                                                                                                                                                                                                                                                                                                                                                                                                                                                                                                                                                                                                                                                                                                                                                                                                                                                                                                                                                                                                                                                                                                                                                |
| Sep 2024       |            |      |                  |              |                        | Sep 2024 |   |          |        |                                                                                                                                                                                                                                                                                                                                                                                                                                                                                                                                                                                                                                                                                                                                                                                                                                                                                                                                                                                                                                                                                                                                                                                                                                                                                                                                                                                                                                                                                                                                                                                                                                                                                                                                                                                                                                                                                                                                                                                                                                                                                                                                |

The local Soya market traded lower yesterday. The Jul23 Soya contract ended R104.00 down The local Suns market closed lower yesterday. The Jul23 Suns contract closed R12.00 down and Sep23 Soya closed R73.00 lower. The parity move for the Jul23 Soya contract for yesterday ، and Sep23 Suns closed R22.00 lower. was R22.00 negative.