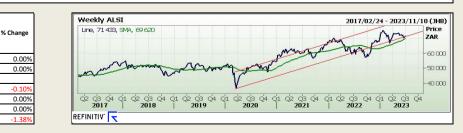

#### Commodities

Value

Change

0.0

0.00

0.0

0.00

ess De

Current Bio

70887.8

71433.00

Access Der

7527.2

7369.93

16039.1

19415.6

JSE TOP 40

S&P 500

Hang Seng

ALSI

FTSE

CAC

DAX

BDLive - Gold prices firmed on Tuesday as some traders bet that recent weak US economic data may prompt the Federal Reserve to rethink its rate hike trajectory, while also positioning for further cues from the minutes of the US central bank's last meeting. Spot gold rose 0.3% to \$1,927.40 an ounce by 8.43am GMT, with trading volumes thin as a result of holiday in the US. US gold futures added 0.3% to \$1,935.20/20.