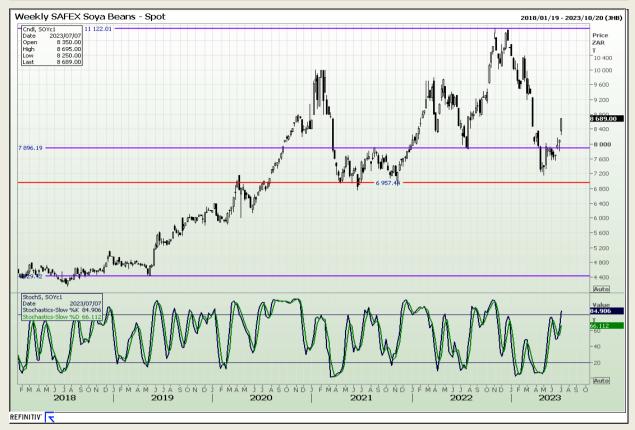

Market Report : 10 July 2023

3rd Floor, AFGRI Building 12 Byls Bridge Boulevard Highveld Extension 73

## **Technical Analysis**

South African Futures Exchange - Soybeans

DISCLAIMER: This report has been prepared by GroCapital Financial Services Pty Ltd, a wholly owned subsidiary of AFGRI Operations Limitedis provided to you for information purposes only.GROCAPITAL AND AFGRI hereby certify that the views expressed in this report were obtained from sources which GROCAPITAL AND AFGRI consider to be reliable.GROCAPITAL AND AFGRI do not make any representations or give any guarantees or warranties, expressed or implied, as to the correctness, accuracy or completeness of the report.Net Hort GROCAPITAL AND AFGRI, nor any of their respective forest, directors, partners or employees shall assume any liability for any losses arising from errors or omissions in the opinions, forecasts or information, irrespective of whether there has been any negligence by GroCapital and AFGRI, their affiliate, or their respective officers, directors, partners or employees, regardless of whether such damages were foreseen or unforeseen. The information contained in this report is confidential and may be subject to legal privilege. This