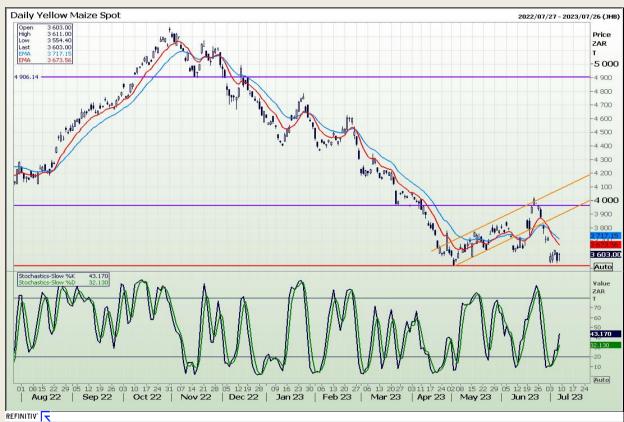

## **Technical Analysis**

South African Futures Exchange - Maize

DISCLAIMER: This report has been prepared by GroCapital Financial Services Pty Ltd, a wholly owned subsidiary of AFGRI Operations Limitedis provided to you for information purposes only.GROCAPITAL AND AFGRI hereby certify that the views expressed in this report were obtained from sources which GROCAPITAL AND AFGRI consider to be reliable.GROCAPITAL AND AFGRI do not make any representations or give any guarantees or warranties, expressed or implied, as to the correctness, accuracy or completeness of the report.Neither GROCAPITAL AND AFGRI, nor any affiliate, nor any of their respective officers, directors, partners or employees arising from errors or omissions in the opinions, forecasts or information, irrespective of whether there has been any negligence by GroCapital and AFGRI, their affiliate, or their respective officers, directors, partners or employees, regardless of whether such damages were foreseen or unforeseen. The information contained in this report is confidential and may be subject to legal privilege. This report is not intended to not should it be taken to create any legal relations or contractual relations.

Market Report : 10 July 2023

3rd Floor, AFGRI Building 12 Byls Bridge Boulevard Highveld Extension 73