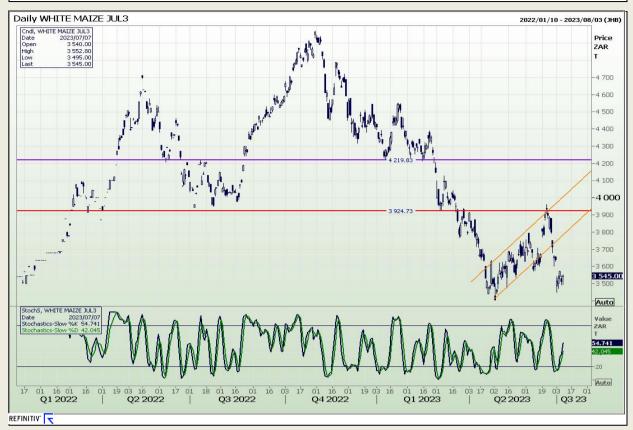

## **Technical Analysis**

South African Futures Exchange - Maize

DISCLAIMER: This report has been prepared by GroCapital Financial Services Pty Ltd, a wholly owned subsidiary of AFGRI Operations Limitedis provided to you for information purposes only.GROCAPITAL AND AFGRI hereby certify that the views expressed in this report were obtained from sources which GROCAPITAL AND AFGRI consider to be reliable.GROCAPITAL AND AFGRI do not make any representations or give any guarantees or warranties, expressed or implied, as to the correctness, accuracy or completeness of the report.Weither GROCAPITAL AND AFGRI, nor any affiliate, nor any of their respective officers, directors, partners or employees, shall assume any liability for any losses arising from errors or omissions in the opinions, forecasts or information, irrespective of whether there has been any negligence by GroCapital and AFGRI, their affiliate, or their respective officers, directors, partners or employees, regardless of whether such damages were foreseen or unforeseen. The information contained in this report is confidential and may be subject to legal privilege. This report is not intended to not should it be taken to create any legal relations or contractual relations.

Market Report : 10 July 2023

3rd Floor, AFGRI Building 12 Byls Bridge Boulevard Highveld Extension 73