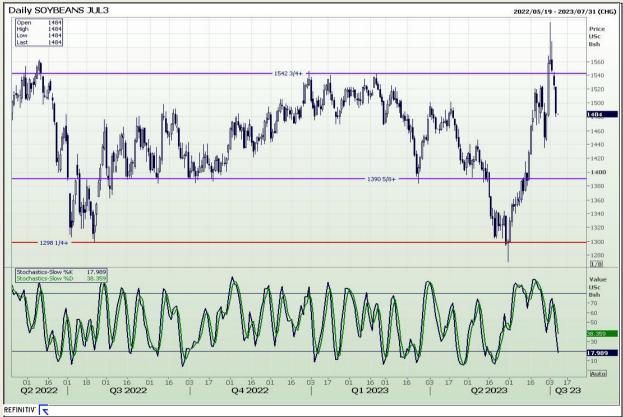

Market Report : 10 July 2023

3rd Floor, AFGRI Building 12 Byls Bridge Boulevard Highveld Extension 73

### **Technical Analysis**

Chicago Board of Trade - Soybeans

DISCLAIMER: This report has been prepared by GroCapital Financial Services Pty Ltd, a wholly owned subsidiary of AFGRI Operations Limitedis provided to you for information purposes only.GROCAPITAL AND AFGRI hereby certify that the views expressed in this report were obtained from sources which GROCAPITAL AND AFGRI consider to be reliable.GROCAPITAL AND AFGRI do not make any representations or give any guarantees or warranties, expressed or implied, as to the correctness, accuracy or completeness of the report.Neither GROCAPITAL AND AFGRI, nor any offiliate, nor any of their respective officers, directors, partners or employees, shall assume any liability for any losses arising from errors or omissions in the opinions, forecasts or information, irrespective of whether there has been any negligence by GroCapital and AFGRI, their affiliate, or their respective officers, directors, partners or employees, regardless of whether such damages were foreseen or unforeseen. The information contained in this report is confidential and may be subject to legal privilege. This