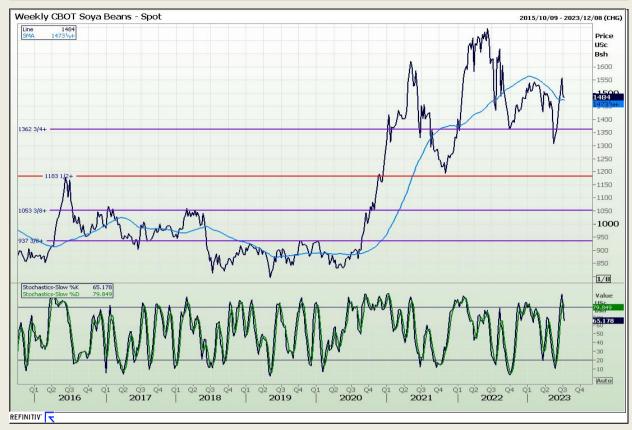

Market Report : 10 July 2023

3rd Floor, AFGRI Building 12 Byls Bridge Boulevard Highveld Extension 73

### **Technical Analysis**

Chicago Board of Trade - Soybeans

DISCLAIMER: This report has been prepared by GroCapital Financial Services Pty Ltd, a wholly owned subsidiary of AFGRI Operations Limitedis provided to you for information purposes only.GROCAPITAL AND AFGRI hereby certify that the views expressed in this report were obtained from sources which GROCAPITAL AND AFGRI consider to be reliable.GROCAPITAL AND AFGRI do not make any representations or give any guarantees or warranties, expressed or implied, as to the correctness, accuracy or completeness of the report.Neither GROCAPITAL AND AFGRI, nor any offiliate, nor any of their respective officers, directors, partners or employees, shall assume any liability for any losses arising from errors or omissions in the opinions, forecasts or information, irrespective of whether there has been any negligence by GroCapital and AFGRI, their affiliate, or their respective officers, directors, partners or employees, regardless of whether such damages were foreseen or unforeseen. The information contained in this report is confidential and may be subject to legal privilege. This