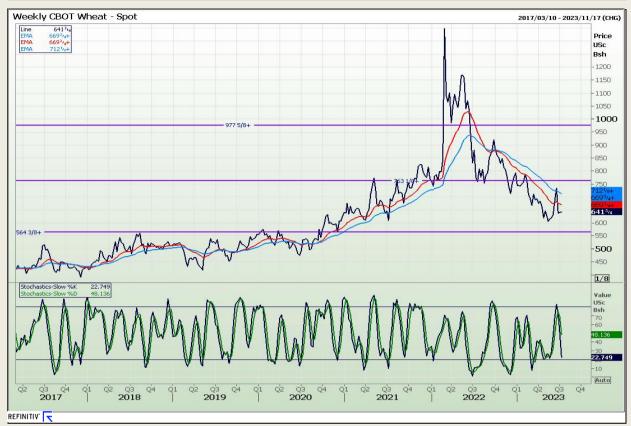

## **Technical Analysis**

Chicago Board of Trade and Kansas Board of Trade - Wheat

DISCLAIMER: This report has been prepared by GroCapital Financial Services Pty Ltd, a wholly owned subsidiary of AFGRI Operations Limitedis provided to you for information purposes only.GROCAPITAL AND AFGRI hereby certify that the views expressed in this report were obtained from sources which GROCAPITAL AND AFGRI consider to be reliable.GROCAPITAL AND AFGRI do not make any representations or give any guarantees or warranties, expressed or implied, as to the correctness, accuracy or completeness of the report.Net Hort GROCAPITAL AND AFGRI, nor any of their respective efficiency, directors, partners or employees shall assume any liability for any losses arising from errors or omissions in the opinions, forecasts or information, irrespective of whether there has been any negligence by GroCapital and AFGRI, their affiliate, or their respective officers, directors, partners or employees, regardless of whether such damages were foreseen or unforeseen. The information contained in this report is confidential and may be subject to legal privilege. This

Market Report : 10 July 2023

3rd Floor, AFGRI Building 12 Byls Bridge Boulevard Highveld Extension 73