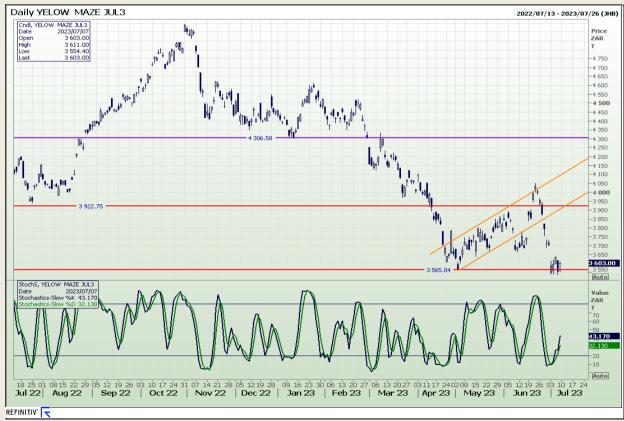

## **Technical Analysis**

South African Futures Exchange - Maize

DISCLAIMER: This report has been prepared by GroCapital Financial Services Pty Ltd, a wholly owned subsidiary of AFGRI Operations Limitedis provided to you for information purposes only.GROCAPITAL AND AFGRI hereby certify that the views expressed in this report were obtained from sources which GROCAPITAL AND AFGRI consider to be reliable.GROCAPITAL AND AFGRI do not make any representations or give any guarantees or warranties, expressed or implied, as to the correctness, accuracy or completeness of the report.Neither GROCAPITAL AND AFGRI, nor any affiliate, nor any of their respective officers, directors, partners or employees arising from errors or omissions in the opinions, forecasts or information, irrespective of whether there has been any negligence by GroCapital and AFGRI, their affiliate, or their respective officers, directors, partners or employees, regardless of whether such damages were foreseen or unforeseen. The information contained in this report is confidential and may be subject to legal privilege. This report is not intended to not should it be taken to create any legal relations or contractual relations.

Market Report : 10 July 2023

3rd Floor, AFGRI Building 12 Byls Bridge Boulevard Highveld Extension 73