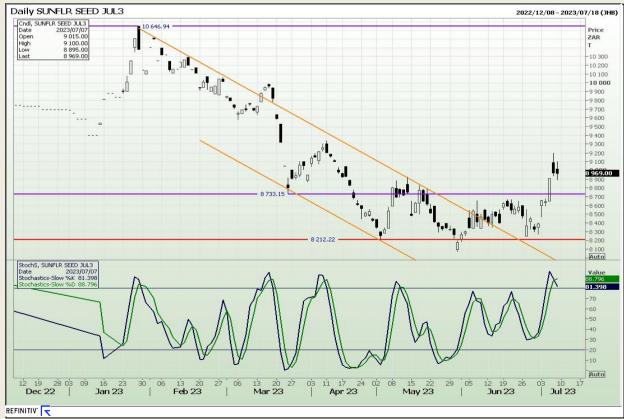

Market Report : 10 July 2023

3rd Floor, AFGRI Building 12 Byls Bridge Boulevard Highveld Extension 73

## **Technical Analysis**

South African Futures Exchange - Sunflower

DISCLAIMER: This report has been prepared by GroCapital Financial Services Pty Ltd, a wholly owned subsidiary of AFGRI Operations Limitedis provided to you for information purposes only.GROCAPITAL AND AFGRI hereby certify that the views expressed in this report were obtained from sources which GROCAPITAL AND AFGRI consider to be reliable.GROCAPITAL AND AFGRI do not make any representations or give any guarantees or warranties, expressed or implied, as to the correctness, accuracy or completeness of the report.Net Hort GROCAPITAL AND AFGRI, nor any of their respective forest, directors, partners or employees shall assume any liability for any losses arising from errors or omissions in the opinions, forecasts or information, irrespective of whether there has been any negligence by GroCapital and AFGRI, their affiliate, or their respective officers, directors, partners or employees, regardless of whether such damages were foreseen or unforeseen. The information contained in this report is confidential and may be subject to legal privilege. This