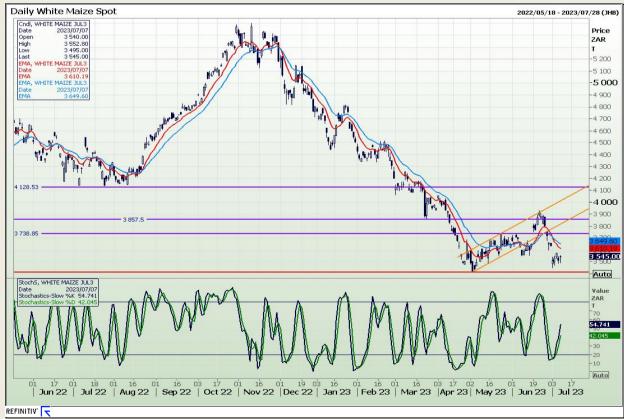

## **Technical Analysis**

South African Futures Exchange - Maize

DISCLAIMER: This report has been prepared by GroCapital Financial Services Pty Ltd, a wholly owned subsidiary of AFGRI Operations Limitedis provided to you for information purposes only.GROCAPITAL AND AFGRI hereby certify that the views expressed in this report were obtained from sources which GROCAPITAL AND AFGRI consider to be reliable.GROCAPITAL AND AFGRI do not make any representations or give any guarantees or warranties, expressed or implied, as to the correctness, accuracy or completeness of the report.Weither GROCAPITAL AND AFGRI, nor any affiliate, nor any of their respective officers, directors, partners or employees, shall assume any liability for any losses arising from errors or omissions in the opinions, forecasts or information, irrespective of whether there has been any negligence by GroCapital and AFGRI, their affiliate, or their respective officers, directors, partners or employees, regardless of whether such damages were foreseen or unforeseen. The information contained in this report is confidential and may be subject to legal privilege. This report is not intended to not should it be taken to create any legal relations or contractual relations.

Market Report : 10 July 2023

3rd Floor, AFGRI Building 12 Byls Bridge Boulevard Highveld Extension 73