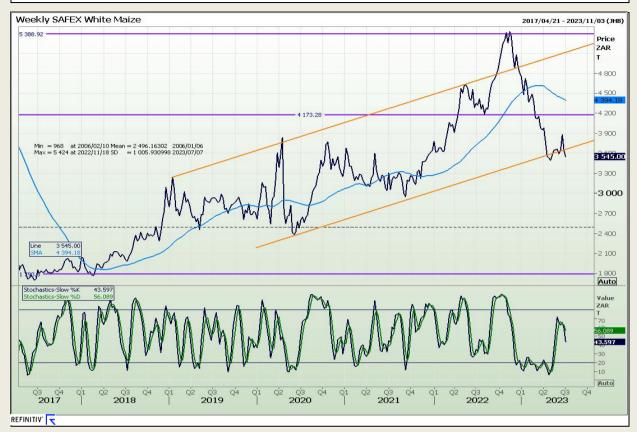

## **Technical Analysis**

South African Futures Exchange - Maize

DISCLAIMER: This report has been prepared by GroCapital Financial Services Pty Ltd, a wholly owned subsidiary of AFGRI Operations Limitedis provided to you for information purposes only.GROCAPITAL AND AFGRI hereby certify that the views expressed in this report were obtained from sources which GROCAPITAL AND AFGRI consider to be reliable.GROCAPITAL AND AFGRI do not make any representations or give any guarantees or warranties, expressed or implied, as to the correctness, accuracy or completeness of the report.Weither GROCAPITAL AND AFGRI, nor any affiliate, nor any of their respective officers, directors, partners or employees, shall assume any liability for any losses arising from errors or omissions in the opinions, forecasts or information, irrespective of whether there has been any negligence by GroCapital and AFGRI, their affiliate, or their respective officers, directors, partners or employees, regardless of whether such damages were foreseen or unforeseen. The information contained in this report is confidential and may be subject to legal privilege. This report is not intended to not should it be taken to create any legal relations or contractual relations.

Market Report : 10 July 2023

3rd Floor, AFGRI Building 12 Byls Bridge Boulevard Highveld Extension 73