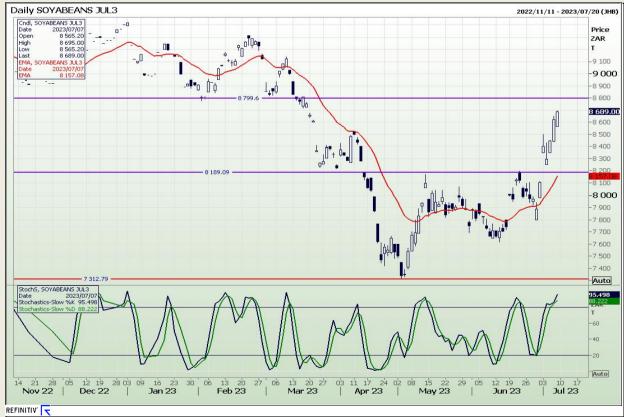

Market Report : 10 July 2023

3rd Floor, AFGRI Building 12 Byls Bridge Boulevard Highveld Extension 73

## **Technical Analysis**

South African Futures Exchange - Soybeans

DISCLAIMER: This report has been prepared by GroCapital Financial Services Pty Ltd, a wholly owned subsidiary of AFGRI Operations Limitedis provided to you for information purposes only.GROCAPITAL AND AFGRI hereby certify that the views expressed in this report were obtained from sources which GROCAPITAL AND AFGRI consider to be reliable.GROCAPITAL AND AFGRI do not make any representations or give any guarantees or warranties, expressed or implied, as to the correctness, accuracy or completeness of the report.Net Hort GROCAPITAL AND AFGRI, nor any of their respective forest, directors, partners or employees shall assume any liability for any losses arising from errors or omissions in the opinions, forecasts or information, irrespective of whether there has been any negligence by GroCapital and AFGRI, their affiliate, or their respective officers, directors, partners or employees, regardless of whether such damages were foreseen or unforeseen. The information contained in this report is confidential and may be subject to legal privilege. This