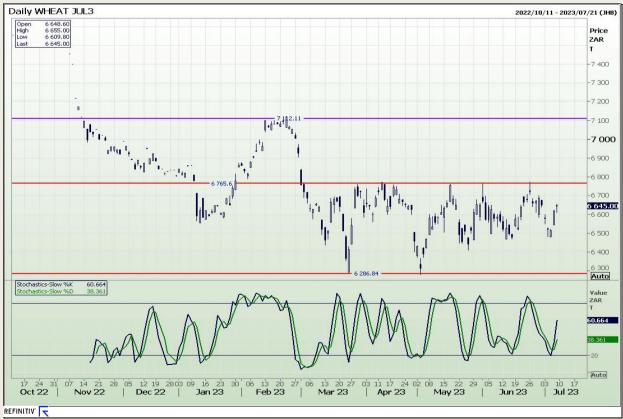

## **Technical Analysis**

South African Futures Exchange - Wheat

DISCLAIMER: This report has been prepared by GroCapital Financial Services Pty Ltd, a wholly owned subsidiary of AFGRI Operations Limitedis provided to you for information purposes only.GROCAPITAL AND AFGRI hereby certify that the views expressed in this report were obtained from sources which GROCAPITAL AND AFGRI consider to be reliable.GROCAPITAL AND AFGRI do not make any representations or give any guarantees or warranties, expressed or implied, as to the correctness, accuracy or completeness of the report.Net Hort GROCAPITAL AND AFGRI, nor any of their respective forest, directors, partners or employees shall assume any liability for any losses arising from errors or omissions in the opinions, forecasts or information, irrespective of whether there has been any negligence by GroCapital and AFGRI, their affiliate, or their respective officers, directors, partners or employees, regardless of whether such damages were foreseen or unforeseen. The information contained in this report is confidential and may be subject to legal privilege. This