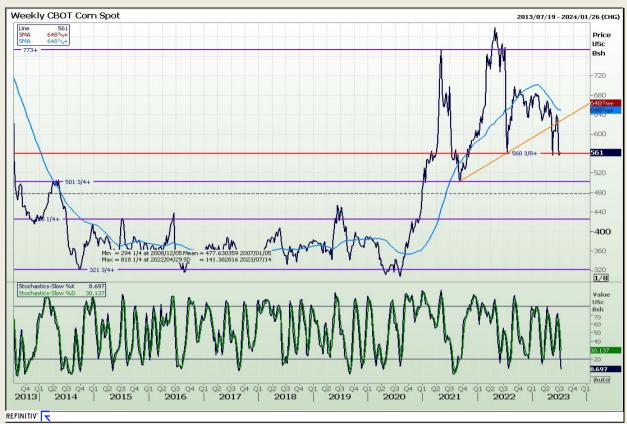

## **Technical Analysis**

Chicago Board of Trade - Corn

DISCLAIMER: This report has been prepared by GroCapital Financial Services Pty Ltd, a wholly owned subsidiary of AFGRI Operations Limitedis provided to you for information purposes only.GROCAPITAL AND AFGRI hereby certify that the views expressed in this report were obtained from sources which GROCAPITAL AND AFGRI consider to be reliable.GROCAPITAL AND AFGRI do not make any representations or give any guarantees or warranties, expressed or implied, as to the correctness, accuracy or completeness of the report.Net here GROCAPITAL AND AFGRI, nor any of their respective officers, directors, partners or employees shall assume any liability for any losses arising from errors or omissions in the opinions, forecasts or information, irrespective of whether there has been any negligence by GroCapital and AFGRI, their affiliate, or their respective officers, directors, partners or employees, regardless of whether such damages were foreseen or unforeseen or the information contained in this report is confidential and may be subject to legal privilege. This