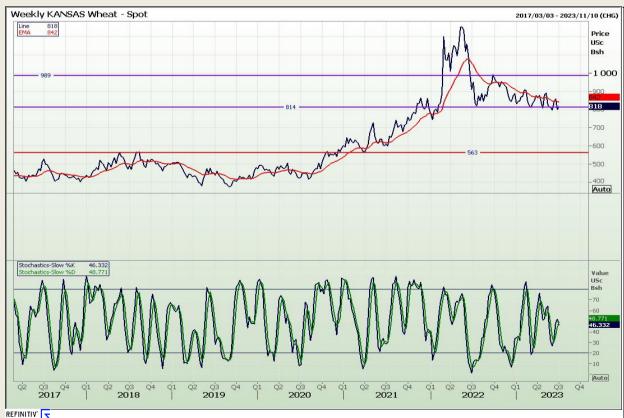

Market Report: 10 July 2023

3rd Floor, AFGRI Building 12 Byls Bridge Boulevard Highveld Extension 73

## **Technical Analysis**

Chicago Board of Trade and Kansas Board of Trade - Wheat

DISCLAIMER: This report has been prepared by GroCapital Financial Services Pty Ltd, a wholly owned subsidiary of AFGRI Operations Limitedis provided to you for information purposes only.GROCAPITAL AND AFGRI hereby certify that the views expressed in this report were obtained from sources which GROCAPITAL AND AFGRI consider to be reliable.GROCAPITAL AND AFGRI do not make any representations or give any guarantees or warranties, expressed or implied, as to the correctness, accuracy or completeness of the report.Net here GROCAPITAL AND AFGRI, nor any of their respective officers, directors, partners or employees, shall assume any liability for any losses arising from errors or omissions in the opinions, forecasts or information, irrespective of whether there has been any negligence by GroCapital and AFGRI, their affiliate, or their respective officers, directors, partners or employees, regardless of whether such damages were foreseen or unforeseen. The information contained in this report is confidential and may be subject to legal privilege. This