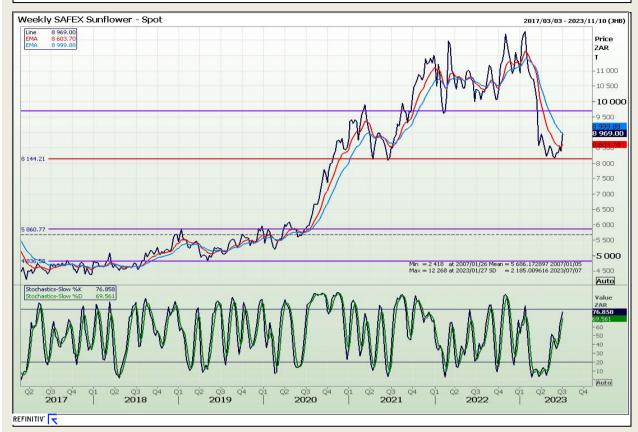

Market Report : 10 July 2023

3rd Floor, AFGRI Building 12 Byls Bridge Boulevard Highveld Extension 73

## **Technical Analysis**

South African Futures Exchange - Sunflower

DISCLAIMER: This report has been prepared by GroCapital Financial Services Pty Ltd, a wholly owned subsidiary of AFGRI Operations Limitedis provided to you for information purposes only.GROCAPITAL AND AFGRI hereby certify that the views expressed in this report were obtained from sources which GROCAPITAL AND AFGRI consider to be reliable.GROCAPITAL AND AFGRI do not make any representations or give any guarantees or warranties, expressed or implied, as to the correctness, accuracy or completeness of the report.Net Hort GROCAPITAL AND AFGRI, nor any of their respective forest, directors, partners or employees shall assume any liability for any losses arising from errors or omissions in the opinions, forecasts or information, irrespective of whether there has been any negligence by GroCapital and AFGRI, their affiliate, or their respective officers, directors, partners or employees, regardless of whether such damages were foreseen or unforeseen. The information contained in this report is confidential and may be subject to legal privilege. This