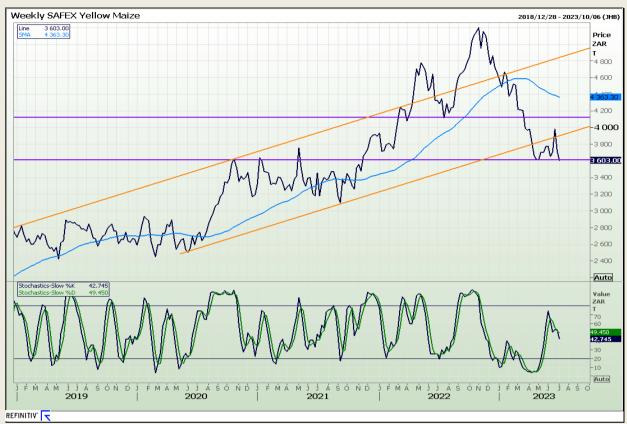

## **Technical Analysis**

South African Futures Exchange - Maize

DISCLAIMER: This report has been prepared by GroCapital Financial Services Pty Ltd, a wholly owned subsidiary of AFGRI Operations Limitedis provided to you for information purposes only.GROCAPITAL AND AFGRI hereby certify that the views expressed in this report were obtained from sources which GROCAPITAL AND AFGRI consider to be reliable.GROCAPITAL AND AFGRI do not make any representations or give any guarantees or warranties, expressed or implied, as to the correctness, accuracy or completeness of the report.Neither GROCAPITAL AND AFGRI, nor any affiliate, nor any of their respective officers, directors, partners or employees arising from errors or omissions in the opinions, forecasts or information, irrespective of whether there has been any negligence by GroCapital and AFGRI, their affiliate, or their respective officers, directors, partners or employees, regardless of whether such damages were foreseen or unforeseen. The information contained in this report is confidential and may be subject to legal privilege. This report is not intended to not should it be taken to create any legal relations or contractual relations.

Market Report : 10 July 2023

3rd Floor, AFGRI Building 12 Byls Bridge Boulevard Highveld Extension 73