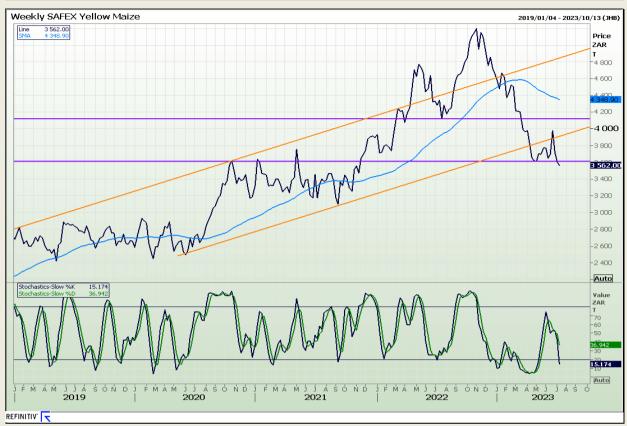

# **Technical Analysis**

South African Futures Exchange - Maize

Market Report: 11 July 2023

3rd Floor, AFGRI Building 12 Byls Bridge Boulevard Highveld Extension 73

# **Technical Analysis**

South African Futures Exchange - Maize

Market Report : 11 July 2023

3rd Floor, AFGRI Building 12 Byls Bridge Boulevard Highveld Extension 73