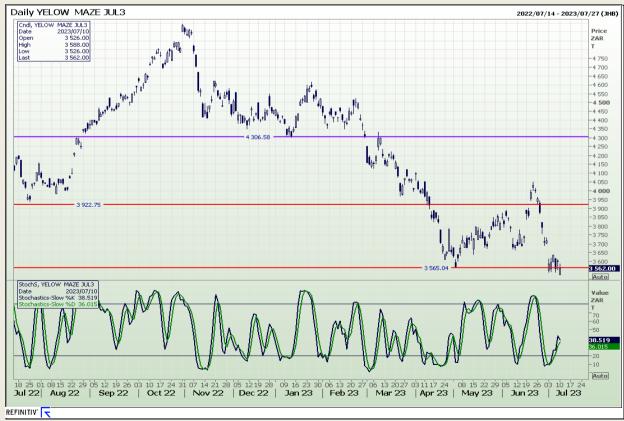

# **Technical Analysis**

South African Futures Exchange - Maize

Market Report: 11 July 2023

3rd Floor, AFGRI Building 12 Byls Bridge Boulevard Highveld Extension 73

# **Technical Analysis**

South African Futures Exchange - Maize

Market Report : 11 July 2023

3rd Floor, AFGRI Building 12 Byls Bridge Boulevard Highveld Extension 73