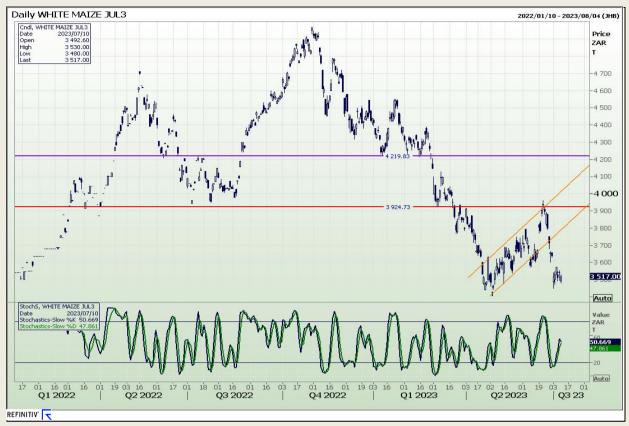

# **Technical Analysis**

South African Futures Exchange - Maize

Market Report: 11 July 2023

3rd Floor, AFGRI Building 12 Byls Bridge Boulevard Highveld Extension 73

# **Technical Analysis**

South African Futures Exchange - Maize

Market Report : 11 July 2023

3rd Floor, AFGRI Building 12 Byls Bridge Boulevard Highveld Extension 73