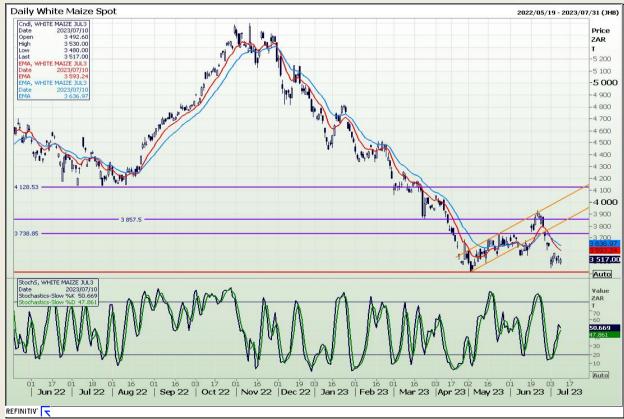

# **Technical Analysis**

South African Futures Exchange - Maize

Market Report: 11 July 2023

3rd Floor, AFGRI Building 12 Byls Bridge Boulevard Highveld Extension 73

# **Technical Analysis**

South African Futures Exchange - Maize

Market Report : 11 July 2023

3rd Floor, AFGRI Building 12 Byls Bridge Boulevard Highveld Extension 73