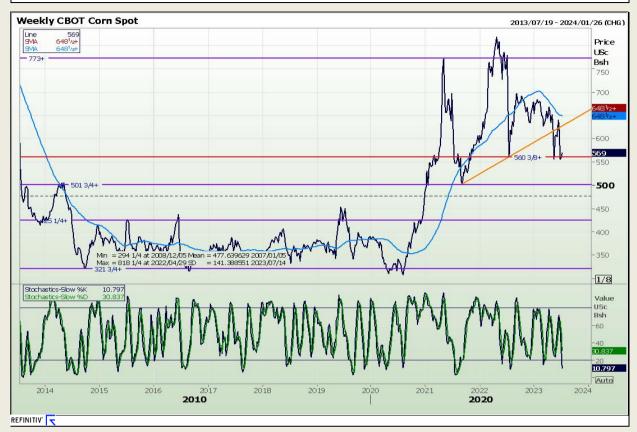

# **Technical Analysis**

Chicago Board of Trade - Corn

Market Report: 11 July 2023

3rd Floor, AFGRI Building 12 Byls Bridge Boulevard Highveld Extension 73