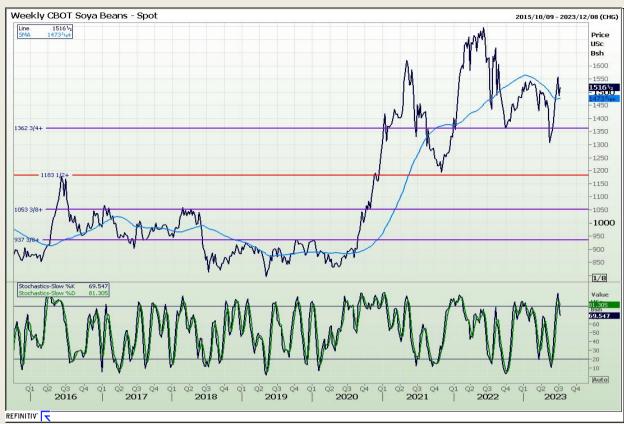

# **Technical Analysis**

Chicago Board of Trade - Soybeans

Market Report : 11 July 2023

3rd Floor, AFGRI Building 12 Byls Bridge Boulevard Highveld Extension 73