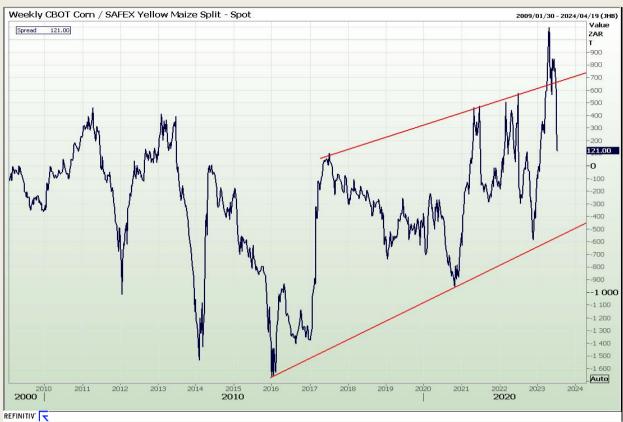

#### **CBOT / SAFEX Spreads**

Market Report : 11 July 2023

3rd Floor, AFGRI Building 12 Byls Bridge Boulevard Highveld Extension 73