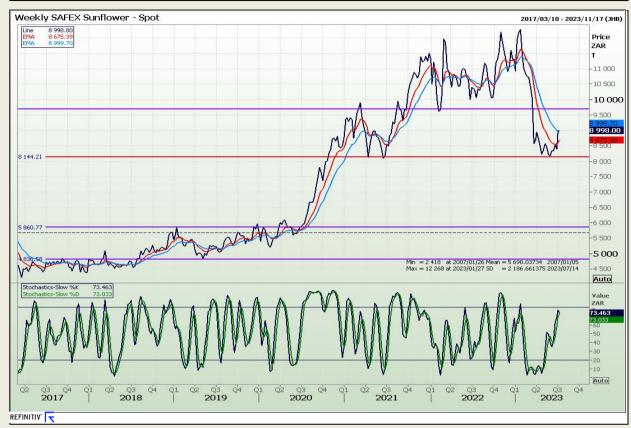

ension 73

# **Technical Analysis**

South African Futures Exchange - Wheat







Market Report: 11 July 2023

3rd Floor, AFGRI Building 12 Byls Bridge Boulevard Highveld Extension 73

# **Technical Analysis**

Chicago Board of Trade and Kansas Board of Trade - Wheat







Market Report : 11 July 2023

3rd Floor, AFGRI Building 12 Byls Bridge Boulevard Highveld Extension 73

# **Technical Analysis**

Chicago Board of Trade - Soybeans







Market Report : 11 July 2023

3rd Floor, AFGRI Building 12 Byls Bridge Boulevard Highveld Extension 73

# **Technical Analysis**

South African Futures Exchange - Soybeans







Market Report : 11 July 2023

3rd Floor, AFGRI Building 12 Byls Bridge Boulevard Highveld Extension 73

# **Technical Analysis**

South African Futures Exchange - Sunflower