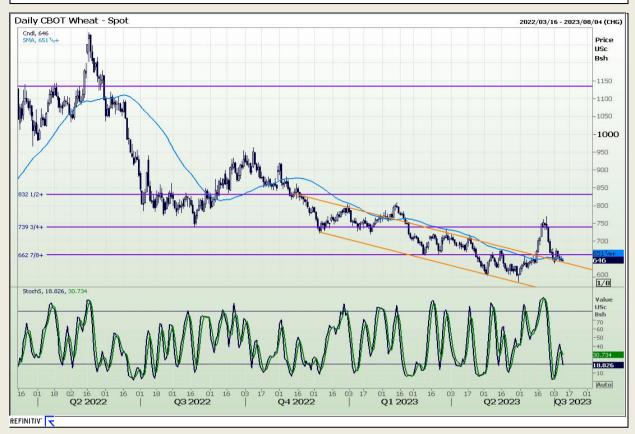

# **Technical Analysis**

Chicago Board of Trade and Kansas Board of Trade - Wheat

Market Report: 11 July 2023

3rd Floor, AFGRI Building 12 Byls Bridge Boulevard Highveld Extension 73