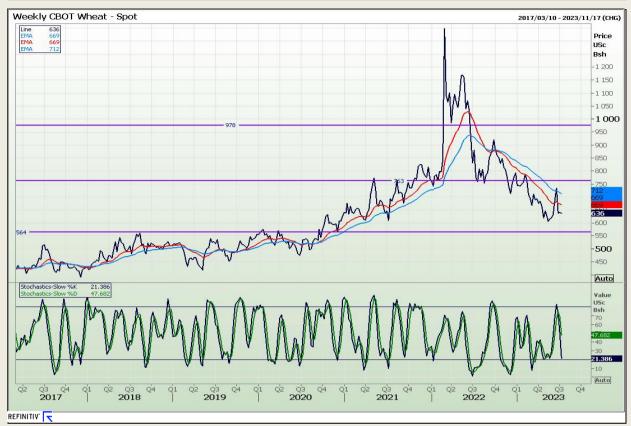

# **Technical Analysis**

Chicago Board of Trade and Kansas Board of Trade - Wheat

Market Report: 11 July 2023

3rd Floor, AFGRI Building 12 Byls Bridge Boulevard Highveld Extension 73

# **Technical Analysis**

Chicago Board of Trade and Kansas Board of Trade - Wheat

Market Report : 11 July 2023

3rd Floor, AFGRI Building 12 Byls Bridge Boulevard Highveld Extension 73