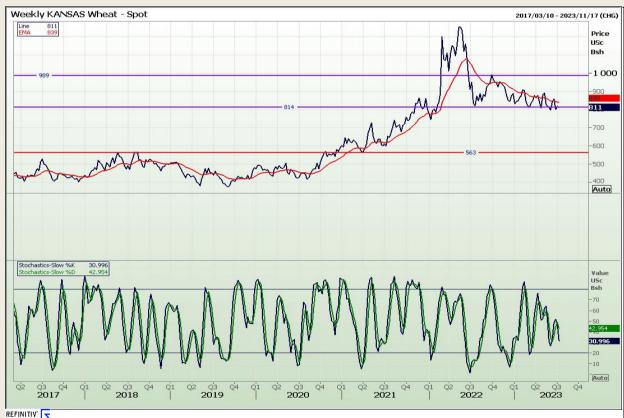

# **Technical Analysis**

Chicago Board of Trade and Kansas Board of Trade - Wheat

Market Report: 11 July 2023

3rd Floor, AFGRI Building 12 Byls Bridge Boulevard Highveld Extension 73

# **Technical Analysis**

Chicago Board of Trade and Kansas Board of Trade - Wheat

Market Report : 11 July 2023

3rd Floor, AFGRI Building 12 Byls Bridge Boulevard Highveld Extension 73