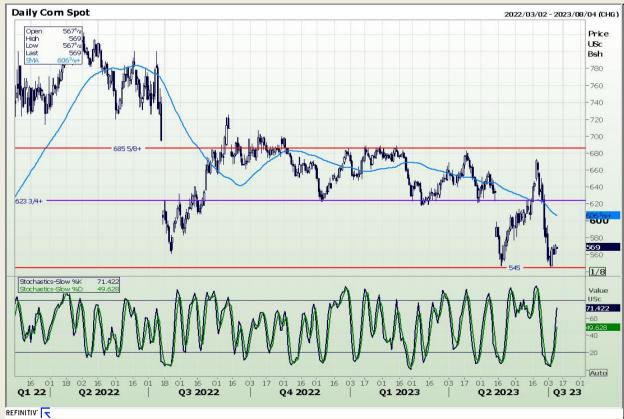

# **Technical Analysis**

Chicago Board of Trade - Corn

Market Report: 11 July 2023

3rd Floor, AFGRI Building 12 Byls Bridge Boulevard Highveld Extension 73