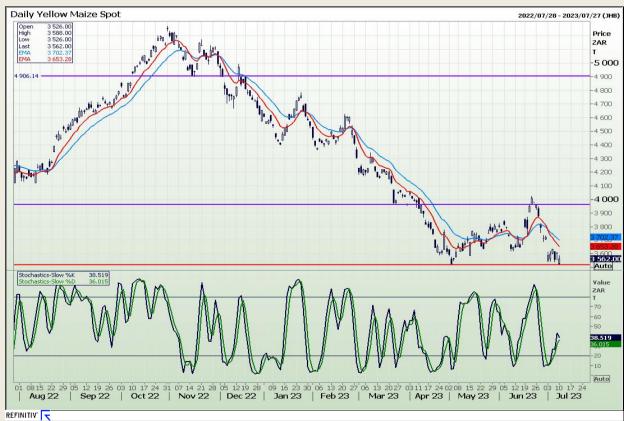

# **Technical Analysis**

South African Futures Exchange - Maize

Market Report: 11 July 2023

3rd Floor, AFGRI Building 12 Byls Bridge Boulevard Highveld Extension 73

# **Technical Analysis**

South African Futures Exchange - Maize

Market Report : 11 July 2023

3rd Floor, AFGRI Building 12 Byls Bridge Boulevard Highveld Extension 73