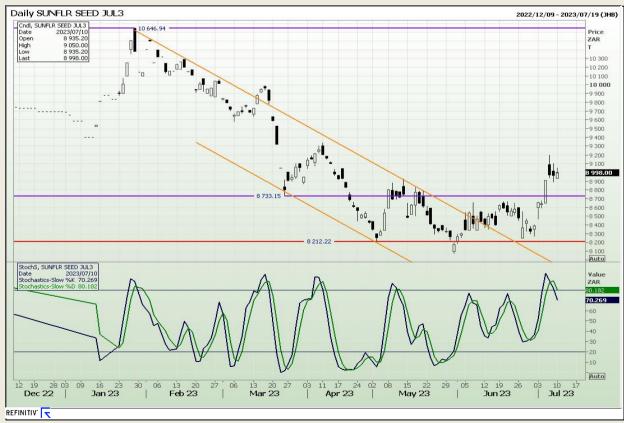

sion 73

# **Technical Analysis**

South African Futures Exchange - Wheat







Market Report: 11 July 2023

3rd Floor, AFGRI Building 12 Byls Bridge Boulevard Highveld Extension 73

# **Technical Analysis**

Chicago Board of Trade and Kansas Board of Trade - Wheat







Market Report : 11 July 2023

3rd Floor, AFGRI Building 12 Byls Bridge Boulevard Highveld Extension 73

# **Technical Analysis**

Chicago Board of Trade - Soybeans







Market Report : 11 July 2023

3rd Floor, AFGRI Building 12 Byls Bridge Boulevard Highveld Extension 73

# **Technical Analysis**

South African Futures Exchange - Soybeans







Market Report : 11 July 2023

3rd Floor, AFGRI Building 12 Byls Bridge Boulevard Highveld Extension 73

# **Technical Analysis**

South African Futures Exchange - Sunflower