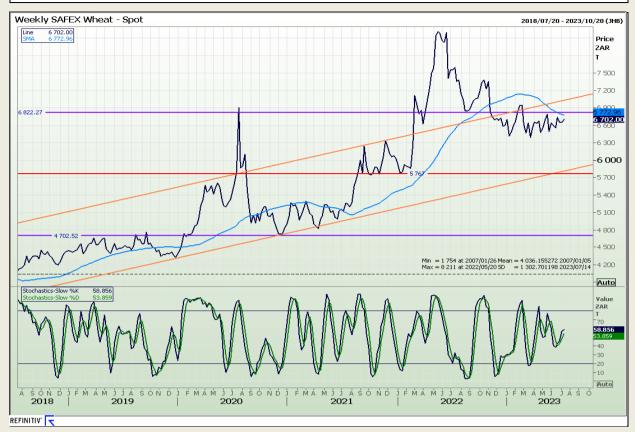

# **Technical Analysis**

South African Futures Exchange - Wheat

Market Report: 11 July 2023

3rd Floor, AFGRI Building 12 Byls Bridge Boulevard Highveld Extension 73