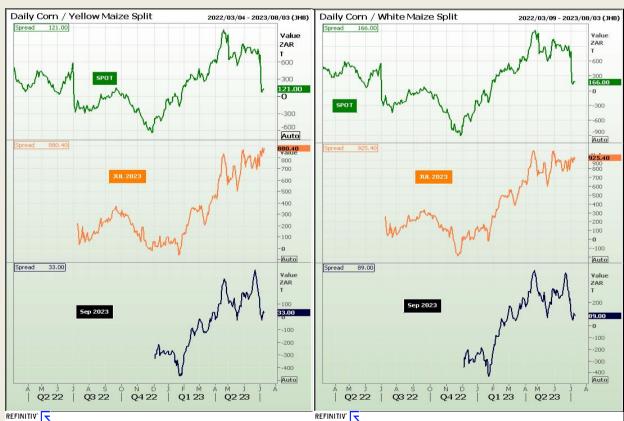

#### **CBOT / SAFEX Spreads**

Market Report : 11 July 2023

3rd Floor, AFGRI Building 12 Byls Bridge Boulevard Highveld Extension 73