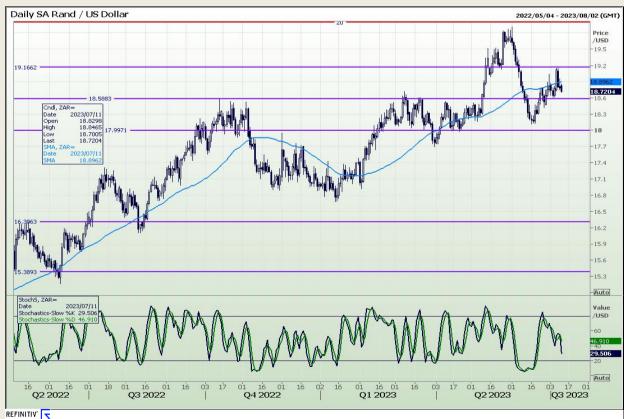

# **Technical Analysis**

Rand / US Dollar

Market Report : 11 July 2023

3rd Floor, AFGRI Building 12 Byls Bridge Boulevard Highveld Extension 73