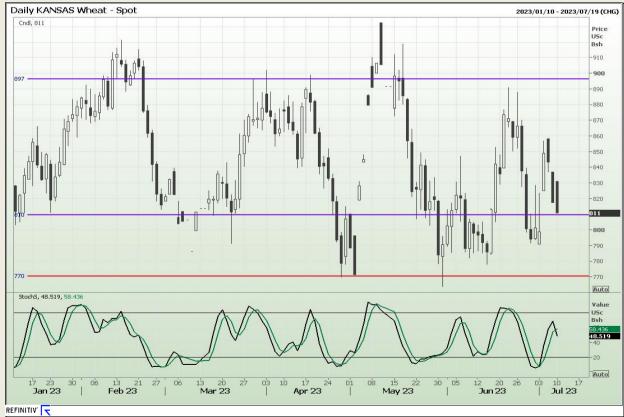

# **Technical Analysis**

Chicago Board of Trade and Kansas Board of Trade - Wheat

Market Report : 11 July 2023

3rd Floor, AFGRI Building 12 Byls Bridge Boulevard Highveld Extension 73