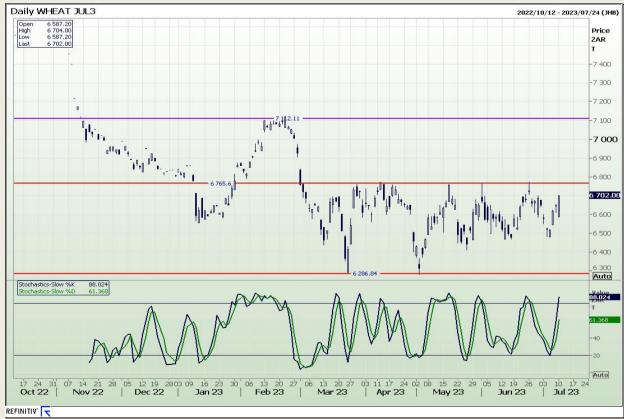

# **Technical Analysis**

South African Futures Exchange - Wheat

Market Report: 11 July 2023

3rd Floor, AFGRI Building 12 Byls Bridge Boulevard Highveld Extension 73