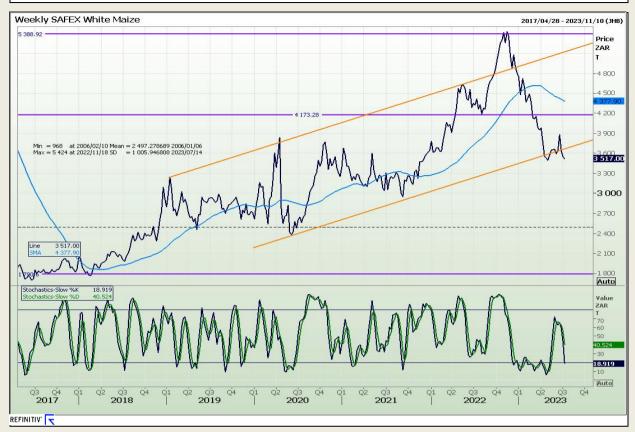

# **Technical Analysis**

South African Futures Exchange - Maize

Market Report: 11 July 2023

3rd Floor, AFGRI Building 12 Byls Bridge Boulevard Highveld Extension 73

# **Technical Analysis**

South African Futures Exchange - Maize

Market Report : 11 July 2023

3rd Floor, AFGRI Building 12 Byls Bridge Boulevard Highveld Extension 73