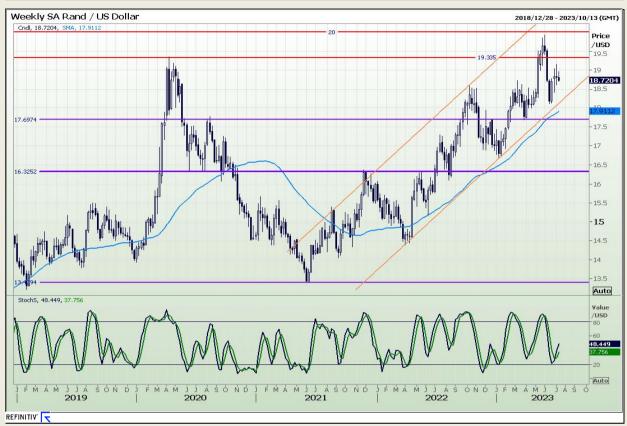

# **Technical Analysis**

Rand / US Dollar

Market Report : 11 July 2023

3rd Floor, AFGRI Building 12 Byls Bridge Boulevard Highveld Extension 73