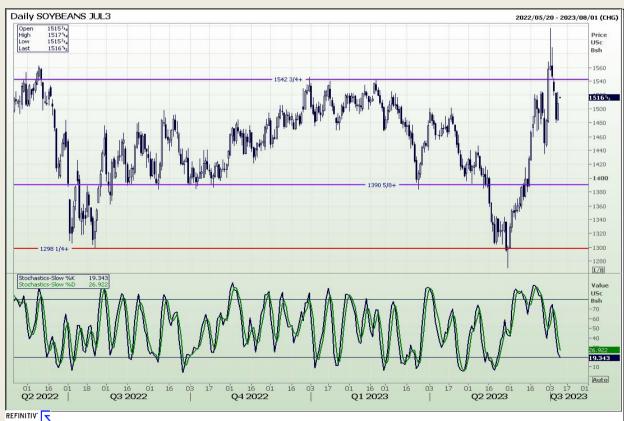

# **Technical Analysis**

Chicago Board of Trade - Soybeans

Market Report : 11 July 2023

3rd Floor, AFGRI Building 12 Byls Bridge Boulevard Highveld Extension 73