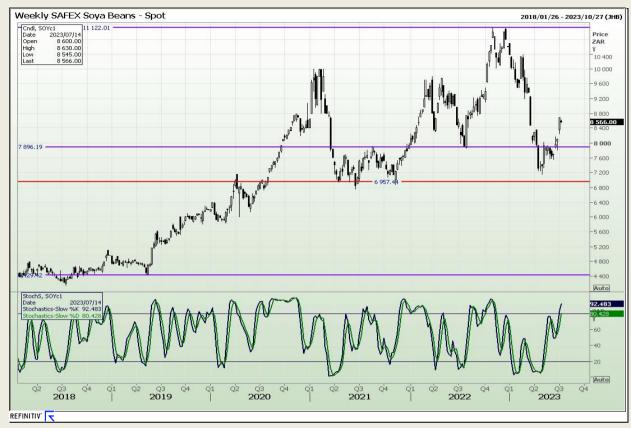

# **Technical Analysis**

South African Futures Exchange - Soybeans

Market Report : 11 July 2023

3rd Floor, AFGRI Building 12 Byls Bridge Boulevard Highveld Extension 73