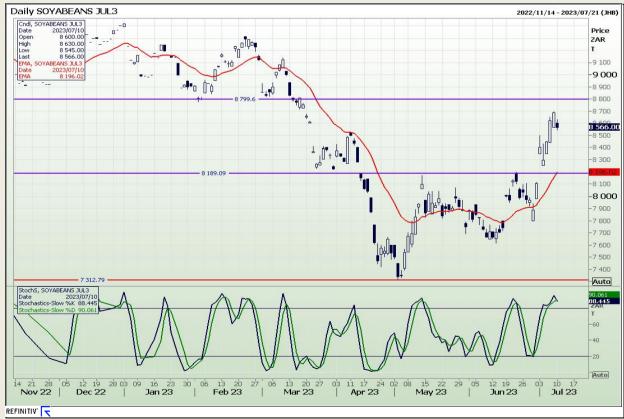

# **Technical Analysis**

South African Futures Exchange - Soybeans

Market Report : 11 July 2023

3rd Floor, AFGRI Building 12 Byls Bridge Boulevard Highveld Extension 73