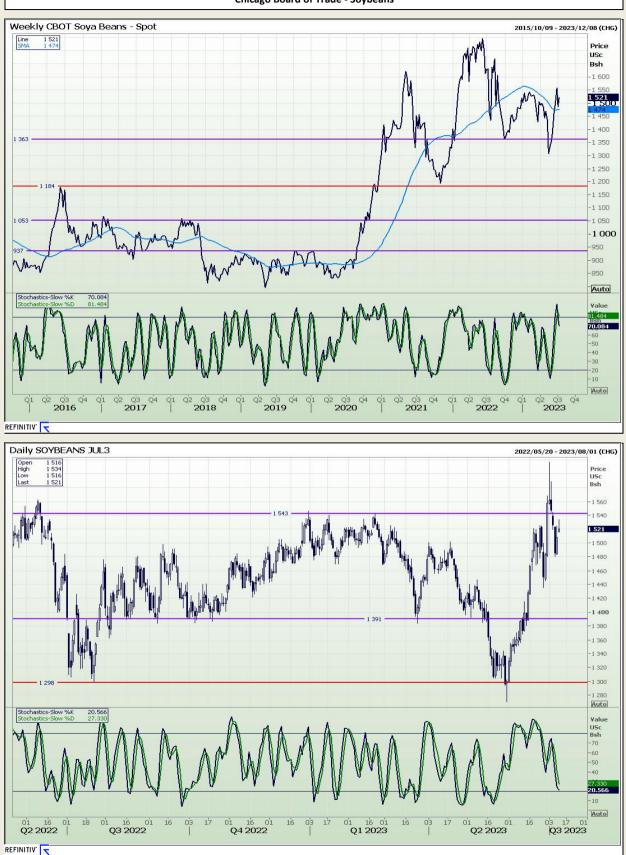

Market Report : 12 July 2023

## **Technical Analysis**

Chicago Board of Trade - Soybeans

DISCLAIMER: This report has been prepared by GroCapital Financial Services Pty Ltd, a wholly owned subsidiary of AFGRI Operations Limitedis provided to you for information purposes only.GROCAPITAL AND AFGRI hereby certify that the views expressed in this report were obtained from sources which GROCAPITAL AND AFGRI consider to be reliable.GROCAPITAL AND AFGRI do not make any representations or give any guarantees or warranties, expressed or implied, as to the correctness, accuracy or completeness of the report.Neither GROCAPITAL AND AFGRI, nor any affiliate, nor any of their respective officers, directors, partners or employees, as any lability for any losses arising from errors or omissions in the opinions, forecasts or information, irrespective of whether there has been any negligence by GroCapital and AFGRI, their affiliate, or their respective officers, directors, partners or employees, regardless of whether such damages were foreseen or unforeseen. The information contained in this report is confidential and may be subject to legal privilege. This report is not intended to not should it be taken to create any legal relations or contractual relations.