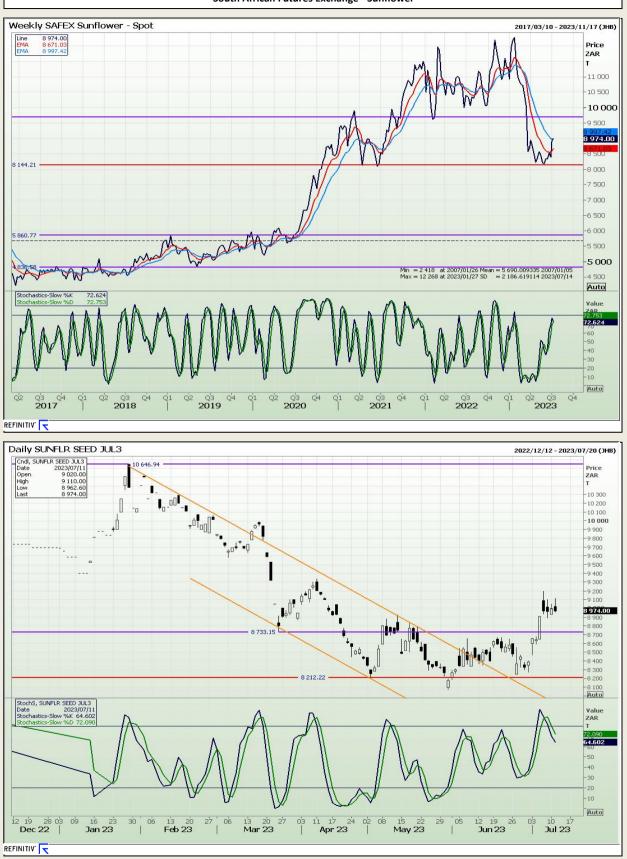

Market Report : 12 July 2023

## **Technical Analysis**

South African Futures Exchange - Sunflower

DISCLAIMER: This report has been prepared by GroCapital Financial Services Pty Ltd , a wholly owned subsidiary of AFGRI Operations Limitedis provided to you for information purposes only.GROCAPITAL AND AFGRI hereby certify that the views expressed in this report were obtained from sources which GROCAPITAL AND AFGRI consider to be reliable.GROCAPITAL AND AFGRI do not make any representations or give any guarantees or warranties, expressed or implied, as to the correctness, accuracy or completeness of the report.Neither GROCAPITAL AND AFGRI, nor any affiliate, nor any of their respective officers, directors, partners or employees, sealing from errors or omissions in the opinions, forecasts or information, irrespective of whether there has been any negligence by GroCapital and AFGRI, their affiliate, or their respective officers, directors, partners or employees, regardless of whether such damages were foreseen or unforeseen. The information contained in this report is confidential and may be subject to legal privilege. This report is not intended to not should it be taken to create any legal relations or contractual relations.