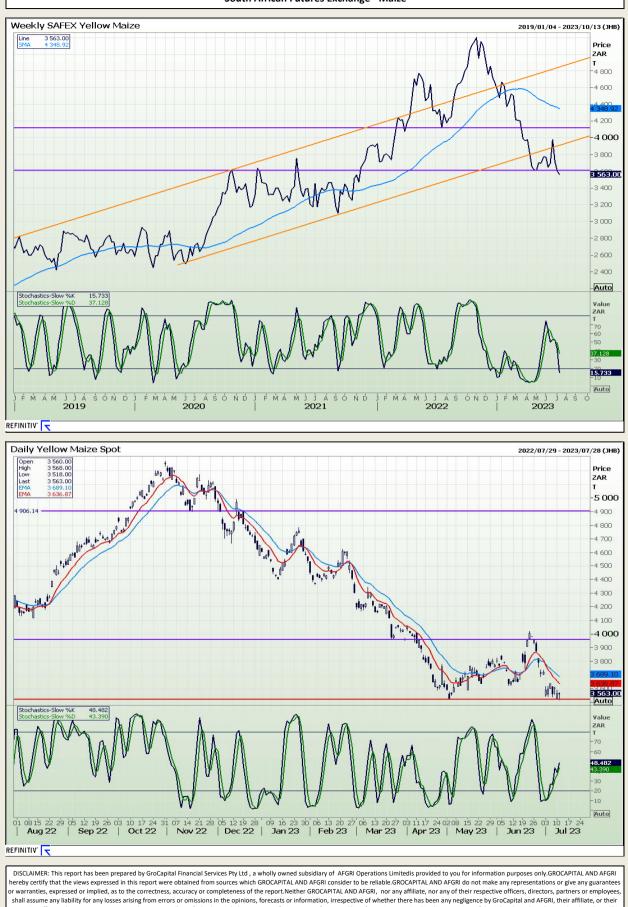

## **Technical Analysis**

South African Futures Exchange - Maize

DISCLAIMER: This report has been prepared by GroCapital Financial Services Pty Ltd, a wholly owned subsidiary of AFGRI Operations Limitedis provided to you for information purposes only.GROCAPITAL AND AFGRI hereby certify that the views expressed in this report were obtained from sources which GROCAPITAL AND AFGRI consider to be reliable.GROCAPITAL AND AFGRI do not make any representations or give any guarantees or warranties, expressed or implied, as to the correctness, accuracy or completeness of the report.Nether GROCAPITAL AND AFGRI, nor any affiliate, nor any of their respective officers, directors, partners or employees, shall assume any liability for any losses arising from errors or omissions in the opinions, forecasts or information, irrespective of whether there has been any negligence by GroCapital and AFGRI, their affiliate, or their respective officers, directors, partners or employees, regardless of whether such damages were foreseen or unforeseen. The information contained in this report is confidential and may be subject to legal privilege. This report is not intended to not should it be taken to create any legal relations or contractual relations.