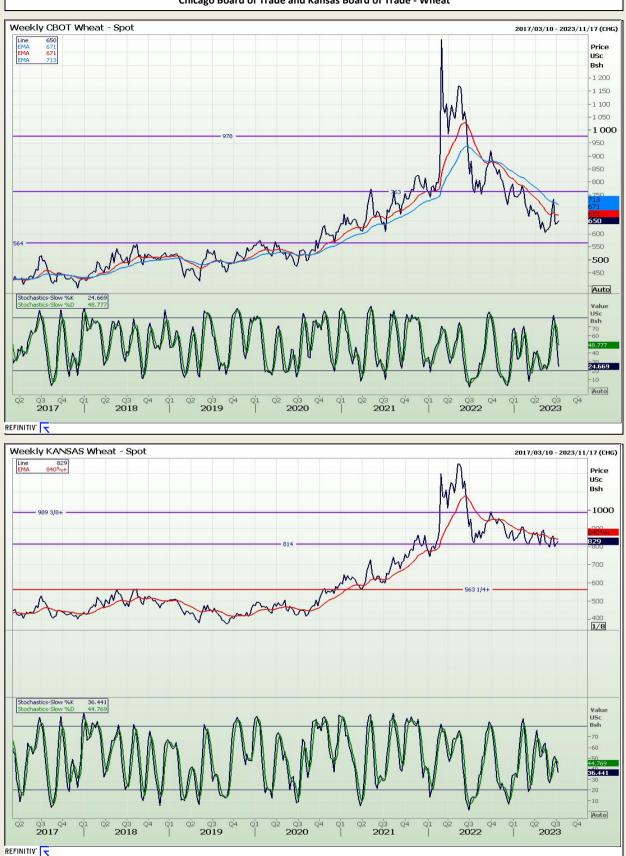

# **Technical Analysis**

Chicago Board of Trade and Kansas Board of Trade - Wheat

DISCLAIMER: This report has been prepared by GroCapital Financial Services Pty Ltd, a wholly owned subsidiary of AFGRI Operations Limitedis provided to you for information purposes only.GROCAPITAL AND AFGRI hereby certify that the views expressed in this report were obtained from sources which GROCAPITAL AND AFGRI consider to be reliable.GROCAPITAL AND AFGRI do not make any representations or give any guarantees or warranties, expressed or implied, as to the correctness, accuracy or completeness of the report.Neither GROCAPITAL AND AFGRI, nor any affiliate, nor any of their respective officers, directors, partners or employees, shall assume any liability for any losses arising from errors or omissions in the opnions, forecasts or information, irrespective of whether there has been any negligence by GroCapital and AFGRI, their affiliate, or their respective officers, directors, partners or employees, regardless of whether such damages were foreseen or unforeseen. The information contained in this report is confidential and may be subject to legal privilege. This report is not intended to not should it be taken to create any legal relations or contractual relations.

Market Report : 12 July 2023