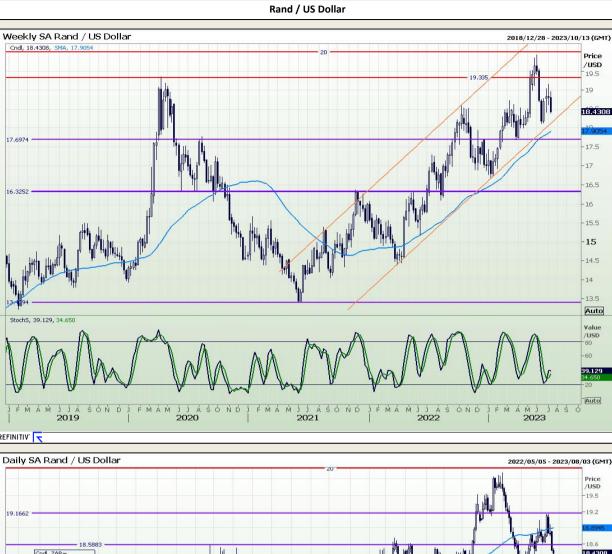

# Technical Report 12 July 2023

17 697

16 3252

REFINITIV'

19,1662

pe igh

## **GroCapital Broking Services**

Market Report : 12 July 2023

Price /USD 19 18.4308

17.5 17 16.5

16 15.5 15 14.5 14 13.5 Auto ¥alue ∕USD -60 **39.129** 34.650

Auto

Price /USD 19.5 19.2

18.4308

18

17.7 17.4 -17.1 16.8 16.5 16.2 15.9 15.6 15.3 Auto Value /USD

60

13.043 Auto

03 17 01 Q3 2023

16

01 16 01 Q2 2023

**Technical Analysis** 

Cndl, ZAR= 2023/07/1 18.397 18.430 2023/07/1 13.0

01 16 01 Q4 2022