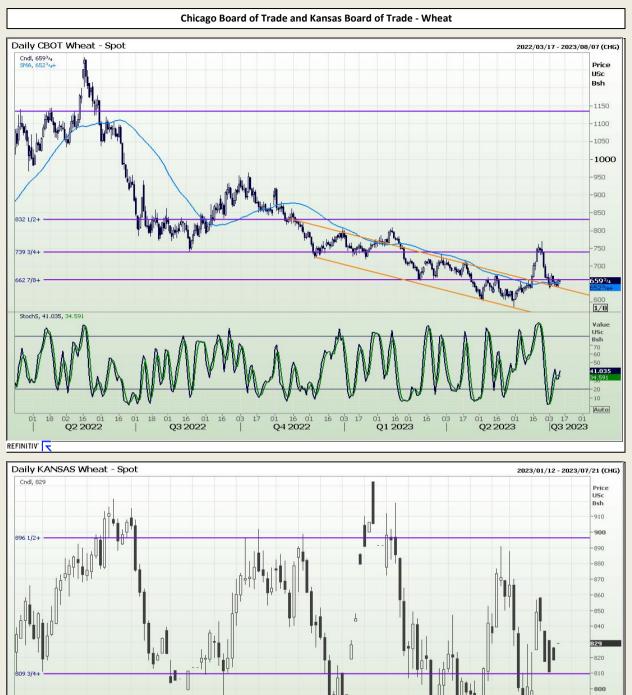

Market Report : 12 July 2023

# **Technical Analysis**

Chicago Board of Trade and Kansas Board of Trade - Wheat

DISCLAIMER: This report has been prepared by GroCapital Financial Services Pty Ltd, a wholly owned subsidiary of AFGRI Operations Limitedis provided to you for information purposes only.GROCAPITAL AND AFGRI hereby certify that the views expressed in this report were obtained from sources which GROCAPITAL AND AFGRI consider to be reliable.GROCAPITAL AND AFGRI do not make any representations or give any guarantees or warranties, expressed or implied, as to the correctness, accuracy or completeness of the report.Neither GROCAPITAL AND AFGRI, nor any affiliate, nor any of their respective officers, directors, partners or employees, shall assume any liability for any losses arising from errors or omissions in the opnions, forecasts or information, irrespective of whether there has been any negligence by GroCapital and AFGRI, their affiliate, or their respective officers, directors, partners or employees, regardless of whether such damages were foreseen or unforeseen. The information contained in this report is confidential and may be subject to legal privilege. This report is not intended to not should it be taken to create any legal relations or contractual relations.