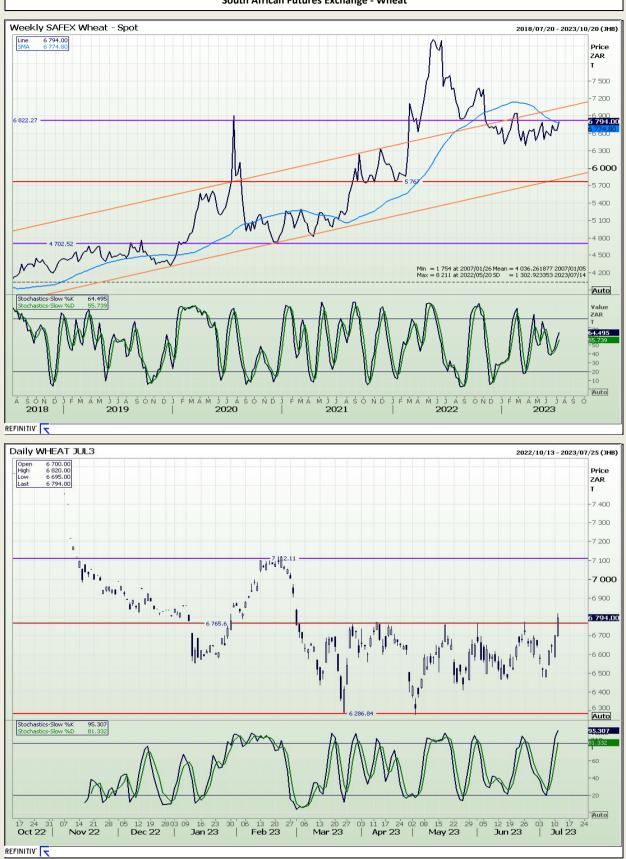

Market Report : 12 July 2023

## **Technical Analysis**

South African Futures Exchange - Wheat

DISCLAIMER: This report has been prepared by GroCapital Financial Services Pty Ltd, a wholly owned subsidiary of AFGRI Operations Limitedis provided to you for information purposes only.GROCAPITAL AND AFGRI hereby certify that the views expressed in this report were obtained from sources which GROCAPITAL AND AFGRI consider to be reliable.GROCAPITAL AND AFGRI do not make any representations or give any guarantees or warranties, expressed or implied, as to the correctness, accuracy or completeness of the report.NetNether GROCAPITAL AND AFGRI, nor any affiliate, nor any of their respective officers, directors, partners or employees, shall assume any liability for any losses arising from errors or omissions in the opnions, forecasts or information, irrespective of whether there has been any negligence by GroCapital and AFGRI, their affiliate, or their respective officers, directors, partners or employees, regardless of whether such damages were foreseen or unforeseen. The information contained in this report is confidential and may be subject to legal privilege. This report is not intended to not should it be taken to create any legal relations or contractual relations.