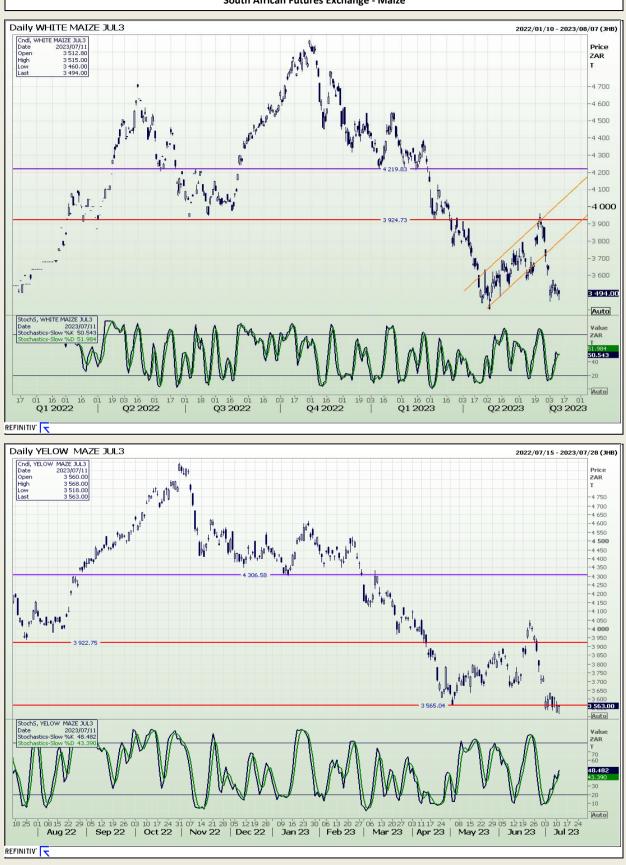

## **Technical Analysis**

South African Futures Exchange - Maize

DISCLAIMER: This report has been prepared by GroCapital Financial Services Pty Ltd, a wholly owned subsidiary of AFGRI Operations Limitedis provided to you for information purposes only.GROCAPITAL AND AFGRI hereby certify that the views expressed in this report were obtained from sources which GROCAPITAL AND AFGRI consider to be reliable.GROCAPITAL AND AFGRI do not make any representations or give any guarantees or warranties, expressed or implied, as to the correctness, accuracy or completeness of the report.Nether GROCAPITAL AND AFGRI, nor any affiliate, nor any of their respective officers, directors, partners or employees, shall assume any liability for any losses arising from errors or omissions in the opinions, forecasts or information, irrespective of whether there has been any negligence by GroCapital and AFGRI, their affiliate, or their respective officers, directors, partners or employees, regardless of whether such damages were foreseen or unforeseen. The information contained in this report is confidential and may be subject to legal privilege. This report is not intended to not should it be taken to create any legal relations or contractual relations.

Market Report : 12 July 2023