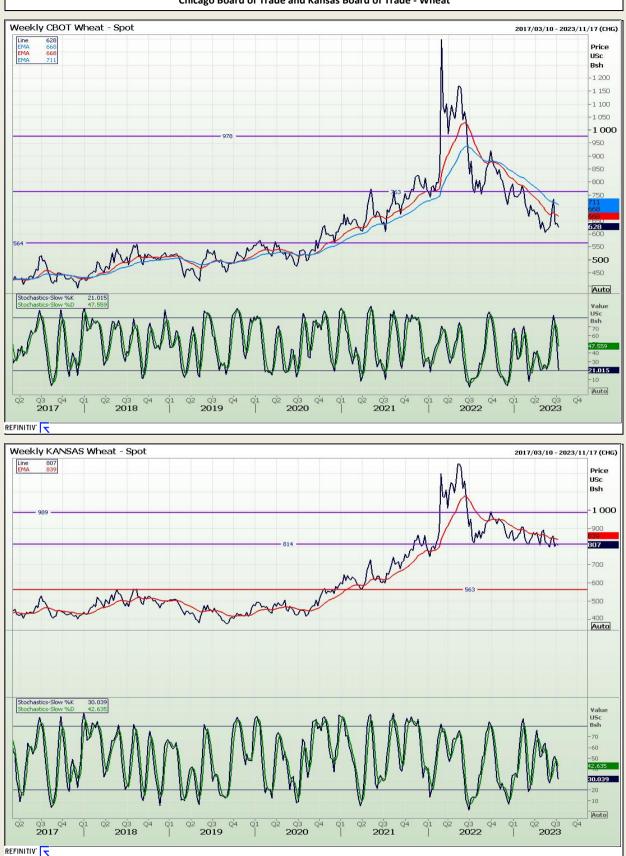

# **Technical Analysis**

Chicago Board of Trade and Kansas Board of Trade - Wheat

DISCLAIMER: This report has been prepared by GroCapital Financial Services Pty Ltd, a wholly owned subsidiary of AFGRI Operations Limitedis provided to you for information purposes only.GROCAPITAL AND AFGRI hereby certify that the views expressed in this report were obtained from sources which GROCAPITAL AND AFGRI consider to be reliable.GROCAPITAL AND AFGRI do not make any representations or give any guarantees or warranties, expressed or implied, as to the correctness, accuracy or completeness of the report.Neither GROCAPITAL AND AFGRI, nor any affiliate, nor any of their respective officers, directors, partners or employees, shall assume any liability for any losses arising from errors or omissions in the opnions, forecasts or information, irrespective of whether there has been any negligence by GroCapital and AFGRI, their affiliate, or their respective officers, directors, partners or employees, regardless of whether such damages were foreseen or unforeseen. The information contained in this report is confidential and may be subject to legal privilege. This report is not intended to not should it be taken to create any legal relations or contractual relations.