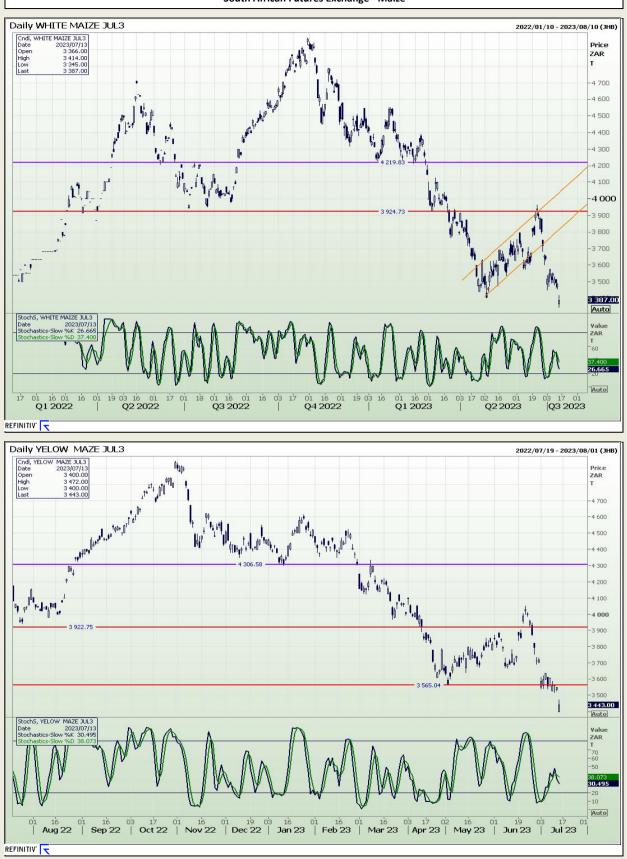

# **Technical Analysis**

South African Futures Exchange - Maize

DISCLAIMER: This report has been prepared by GroCapital Financial Services Pty Ltd, a wholly owned subsidiary of AFGRI Operations Limitedis provided to you for information purposes only.GROCAPITAL AND AFGRI hereby certify that the views expressed in this report were obtained from sources which GROCAPITAL AND AFGRI consider to be reliable.GROCAPITAL AND AFGRI do not make any representations or give any guarantees or warranties, expressed or implied, as to the correctness, accuracy or completeness of the report.Neither GROCAPITAL AND AFGRI, nor any affiliate, nor any of their respective officers, directors, partners or employees, as any lability for any losses arising from errors or omissions in the opinions, forecasts or information, irrespective of whether there has been any negligence by GroCapital and AFGRI, their affiliate, or their respective officers, directors, partners or employees, regardless of whether such damages were foreseen or unforeseen. The information contained in this report is confidential and may be subject to legal privilege. This report is not intended to not should it be taken to create any legal relations or contractual relations.