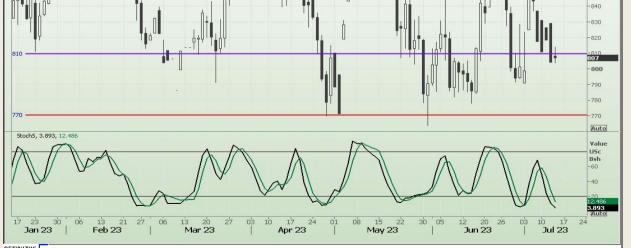

# **Technical Analysis**

Chicago Board of Trade and Kansas Board of Trade - Wheat

DISCLAIMER: This report has been prepared by GroCapital Financial Services Pty Ltd, a wholly owned subsidiary of AFGRI Operations Limitedis provided to you for information purposes only.GROCAPITAL AND AFGRI hereby certify that the views expressed in this report were obtained from sources which GROCAPITAL AND AFGRI consider to be reliable.GROCAPITAL AND AFGRI do not make any representations or give any guarantees or warranties, expressed or implied, as to the correctness, accuracy or completeness of the report.Neither GROCAPITAL AND AFGRI, nor any affiliate, nor any of their respective officers, directors, partners or employees, shall assume any liability for any losses arising from errors or omissions in the opnions, forecasts or information, irrespective of whether there has been any negligence by GroCapital and AFGRI, their affiliate, or their respective officers, directors, partners or employees, regardless of whether such damages were foreseen or unforeseen. The information contained in this report is confidential and may be subject to legal privilege. This report is not intended to not should it be taken to create any legal relations or contractual relations.

Market Report : 14 July 2023