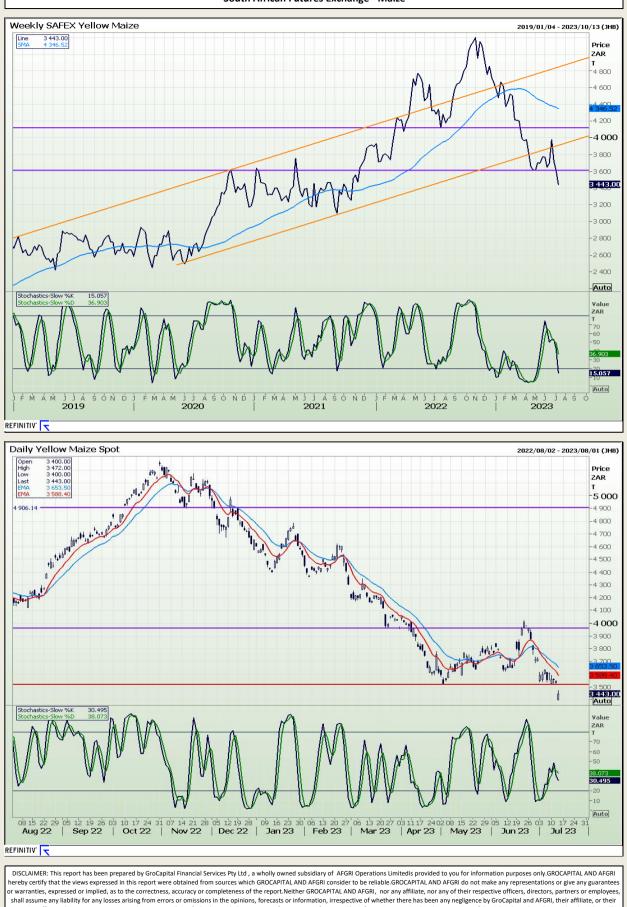

# **Technical Analysis**

South African Futures Exchange - Maize

DISCLAIMER: This report has been prepared by GroCapital Financial Services Pty Ltd, a wholly owned subsidiary of AFGRI Operations Limitedis provided to you for information purposes only.GROCAPITAL AND AFGRI hereby certify that the views expressed in this report were obtained from sources which GROCAPITAL AND AFGRI consider to be reliable.GROCAPITAL AND AFGRI do not make any representations or give any guarantees or warranties, expressed or implied, as to the correctness, accuracy or completeness of the report.Neither GROCAPITAL AND AFGRI, nor any affiliate, nor any of their respective officers, directors, partners or employees, as any lability for any losses arising from errors or omissions in the opinions, forecasts or information, irrespective of whether there has been any negligence by GroCapital and AFGRI, their affiliate, or their respective officers, directors, partners or employees, regardless of whether such damages were foreseen or unforeseen. The information contained in this report is confidential and may be subject to legal privilege. This report is not intended to not should it be taken to create any legal relations or contractual relations.