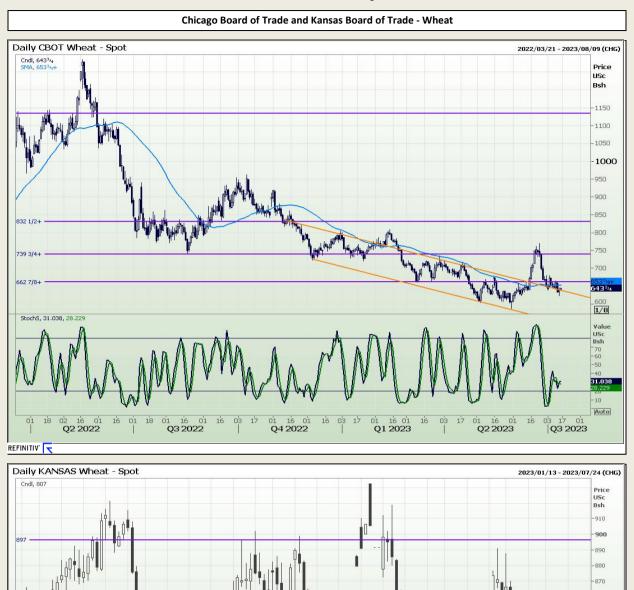

# **Technical Analysis**

Chicago Board of Trade and Kansas Board of Trade - Wheat

DISCLAIMER: This report has been prepared by GroCapital Financial Services Pty Ltd, a wholly owned subsidiary of AFGRI Operations Limitedis provided to you for information purposes only.GROCAPITAL AND AFGRI hereby certify that the views expressed in this report were obtained from sources which GROCAPITAL AND AFGRI consider to be reliable.GROCAPITAL AND AFGRI do not make any representations or give any guarantees or warranties, expressed or implied, as to the correctness, accuracy or completeness of the report.Neither GROCAPITAL AND AFGRI, nor any affiliate, nor any of their respective officers, directors, partners or employees, shall assume any liability for any losses arising from errors or omissions in the opnions, forecasts or information, irrespective of whether there has been any negligence by GroCapital and AFGRI, their affiliate, or their respective officers, directors, partners or employees, regardless of whether such damages were foreseen or unforeseen. The information contained in this report is confidential and may be subject to legal privilege. This report is not intended to not should it be taken to create any legal relations or contractual relations.

Market Report : 14 July 2023