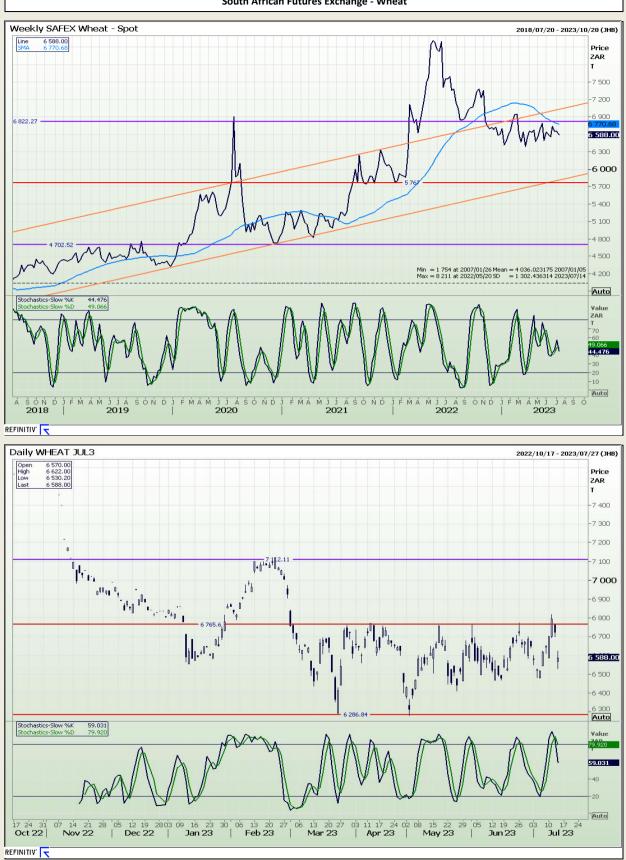

# **Technical Analysis**

South African Futures Exchange - Wheat

DISCLAIMER: This report has been prepared by GroCapital Financial Services Pty Ltd, a wholly owned subsidiary of AFGRI Operations Limitedis provided to you for information purposes only.GROCAPITAL AND AFGRI hereby certify that the views expressed in this report were obtained from sources which GROCAPITAL AND AFGRI consider to be reliable.GROCAPITAL AND AFGRI do not make any representations or give any guarantees or warranties, expressed or implied, as to the correctness, accuracy or completeness of the report.Nether GROCAPITAL AND AFGRI, nor any affiliate, nor any of their respective officers, directors, partners or employees, shall assume any liability for any losses arising from errors or omissions in the opinions, forecasts or information, irrespective of whether there has been any negligence by GroCapital and AFGRI, their affiliate, or their respective officers, directors, partners or employees, regardless of whether such damages were foreseen or unforeseen. The information contained in this report is confidential and may be subject to legal privilege. This report is not intended to not should it be taken to create any legal relations or contractual relations.

Jannie van Der Watt - 011 063 2729 Susan Mittermeier - 011 063 2720 Willem Peyper - 011 063 2724 Johan Du Toit - 011 063 2723

Market Report : 14 July 2023

860 850