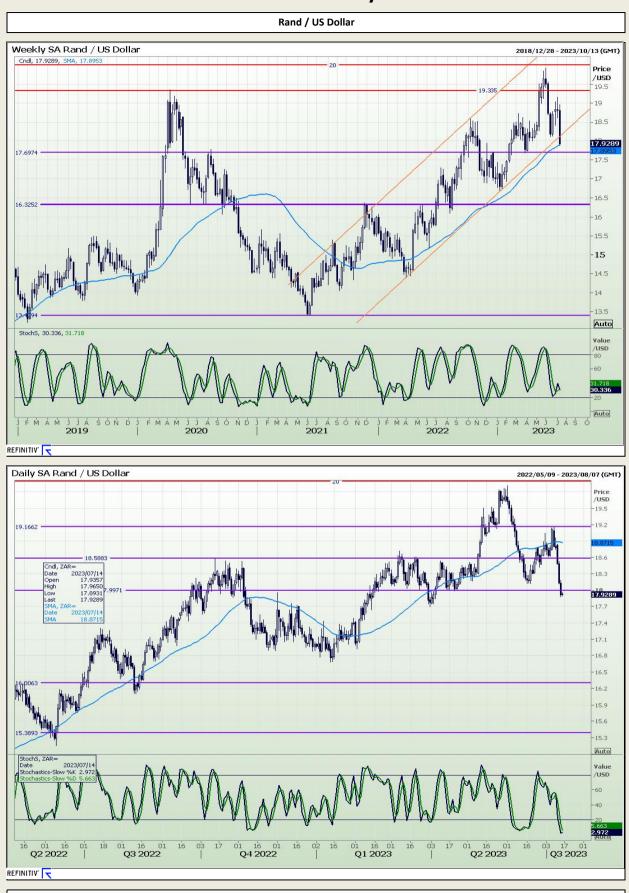

# Technical Report 14 July 2023

Market Report : 14 July 2023

**Technical Analysis** 

DISCLAIMER: This report has been prepared by GroCapital Financial Services Pty Ltd, a wholly owned subsidiary of AFGRI Operations Limitedis provided to you for information purposes only.GROCAPITAL AND AFGRI hereby certify that the views expressed in this report were obtained from sources which GROCAPITAL AND AFGRI consider to be reliable.GROCAPITAL AND AFGRI do not make any representations or give any guarantees or warranties, expressed or implied, as to the correctness, accuracy or completeness of the report.Nether GROCAPITAL AND AFGRI, nor any affiliate, nor any of their respective officers, directors, partners or employees, shall assume any liability for any losses arising from errors or omissions in the opinions, forecasts or information, irrespective of whether there has been any negligence by GroCapital and AFGRI, their affiliate, or their respective officers, directors, partners or employees, regardless of whether such damages were foreseen or unforeseen. The information contained in this report is confidential and may be subject to legal privilege. This report is not intended to not should it be taken to create any legal relations or contractual relations.

Market Report : 14 July 2023

Technical Analysis