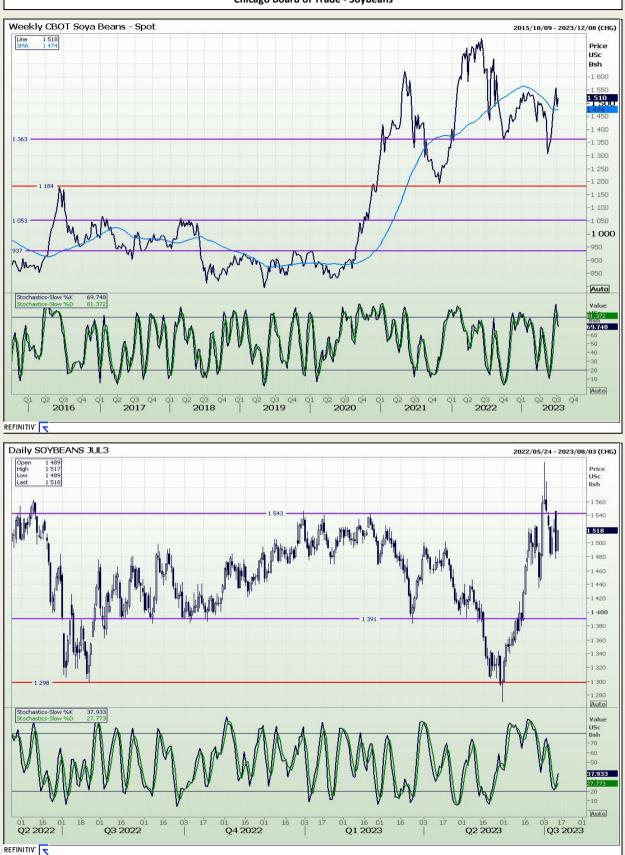

# **Technical Analysis**

Chicago Board of Trade - Soybeans

DISCLAIMER: This report has been prepared by GroCapital Financial Services Pty Ltd, a wholly owned subsidiary of AFGRI Operations Limitedis provided to you for information purposes only.GROCAPITAL AND AFGRI hereby certify that the views expressed in this report were obtained from sources which GROCAPITAL AND AFGRI consider to be reliable.GROCAPITAL AND AFGRI do not make any representations or give any guarantees or warranties, expressed or implied, as to the correctness, accuracy or completeness of the report.Neither GROCAPITAL AND AFGRI, nor any affiliate, nor any of their respective officers, directors, partners or employees, as any lability for any losses arising from errors or omissions in the opinions, forecasts or information, irrespective of whether there has been any negligence by GroCapital and AFGRI, their affiliate, or their respective officers, directors, partners or employees, regardless of whether such damages were foreseen or unforeseen. The information contained in this report is confidential and may be subject to legal privilege. This report is not intended to not should it be taken to create any legal relations or contractual relations.

Market Report : 14 July 2023