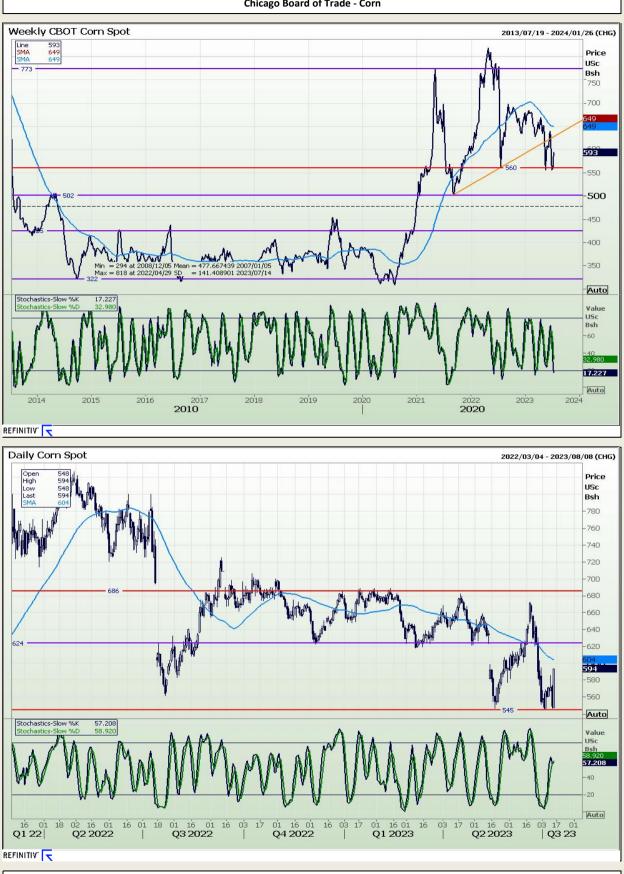

# **Technical Analysis**

Chicago Board of Trade - Corn

DISCLAIMER: This report has been prepared by GroCapital Financial Services Pty Ltd, a wholly owned subsidiary of AFGRI Operations Limitedis provided to you for information purposes only.GROCAPITAL AND AFGRI hereby certify that the views expressed in this report were obtained from sources which GROCAPITAL AND AFGRI consider to be reliable.GROCAPITAL AND AFGRI do not make any representations or give any guarantees or warranties, expressed or implied, as to the correctness, accuracy or completeness of the report. Neither GROCAPITAL AND AFGRI, nor any affiliate, nor any of their respective officers, directors, partners or employees shall assume any liability for any losses arising from errors or omissions in the opinions, forecasts or information, irrespective of whether there has been any negligence by GroCapital and AFGRI, their affiliate, or their respective officers, directors, partners or employees, regardless of whether such damages were foreseen or unforeseen. The information contained in this report is confidential and may be subject to legal privilege. This report is not intended to not should it be taken to create any legal relations or contractual relatio

Jannie van Der Watt - 011 063 2729 Susan Mittermeier - 011 063 2720 Willem Peyper - 011 063 2724 Johan Du Toit - 011 063 2723

Market Report : 14 July 2023